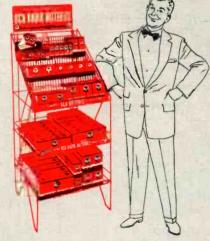

#### **BATTERY FLOOR STAND (3F438)**

Supermarket techniques will pay big dividends when this striking and durable floor stand goes to work selling RCA batteries for you. Capable of holding a complete inventory of volume-type RCA batteries, it will create new store traffic for you. This silent salesman carries this merchandise in a floor space of only 18 inches by 18 inches. Front height measures 31¼ inches; rear height, 44 inches with a'6-inch high, portable-radio battery sign ready to work for you.