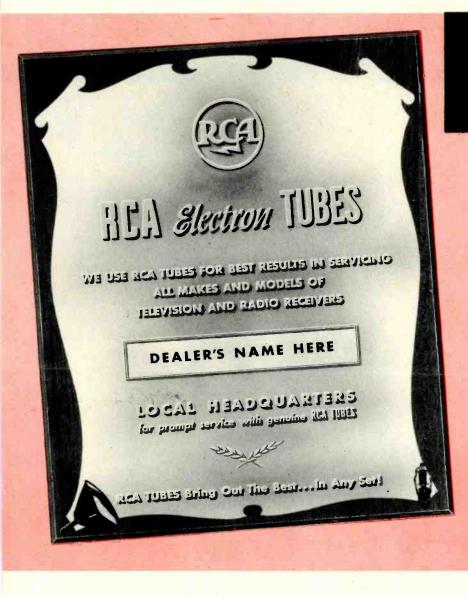

## **DEALER IDENTIFICATION PLAQUE**

Here is the handsome, personalized Dealer Identification Plaque . . . a striking, metalloid sign in gleaming gold finish, framed in a mahogany-type border . . . one of the most impressive pieces ever offered to service dealers.

This plaque features an embossed RCA trademark and two-toned lettering. Your own store name appears prominently on the gold-foil center portion. Displayed prominently in your window or counter area, this plaque will command instant attention. It's a symbol of the quality tubes used in your service work. Campaign Features New, Personalized Dealer Identification Plaque