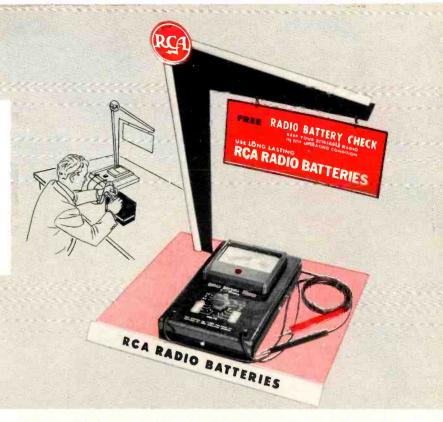

#### RCA RADIO BATTERY TESTER AND TESTER COUNTER SHELF (3F441)

With this RCA Battery Tester displayed on your sales counter, you'll cultivate and close more sales of RCA batteries. You can demonstrate, on a plainly marked scale, the actual playing condition of popular types of radio batteries.