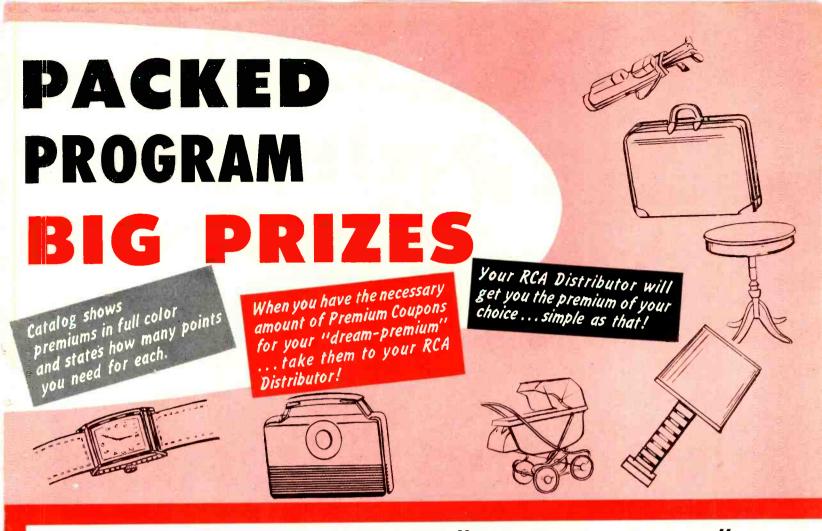

**OFFERS** 

Over 300 beautiful premiums to choose from! Ask your RCA Distributor to let you see the RCA "Parts Premium Program" Catalog.

NOW YOU can have wonderful premiums like these for you and your entire family. Get valuable RCA Premium Coupons from your RCA Parts Distributor with every dollar's worth of RCA parts you purchase.

# POWER. Program Spotlights PARTS PREMIUM Builds Prestige and Profit!

Your RCA Tube Distributor presents the greatest prestige-building, profit-packed program ever offered to service dealers!...an Official Dealer Registration

#### HOW DO I OBTAIN RCA PREMIUM COUPONS?

Your RCA Parts Distributor will give you an RCA Premium Coupon for each dollar's worth of RCA Parts\* you purchase. Each RCA Premium Coupon is worth seven points. Save your Coupons.

## HOW DO I REDEEM MY COUPONS FOR MERCHANDISE?

After you have selected the premium(s) you desire from this catalog, refer to the enclosed prize point list which indicates how many points you need for the various premiums. It is not necessary to wait until the end of the program to order the items you choose! They may be ordered at any time during the contest. You may order as many as your accumulated points show you are eligible to receive. You can, if you wish, hold your Premium Coupons and order your premiums at any time up to the expiration date of the Coupons, which date is September 1, 1953.

#### HOW DO I ORDER MY PREMIUMS?

Take your RCA Premium Coupons to your authorized RCA Parts Distributor. He will take your coupons and order the premiums you select.