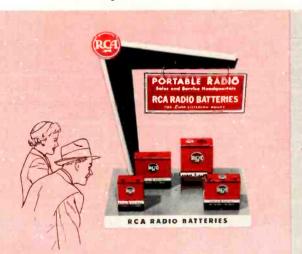

#### WINDOW DISPLAY SHELF (3F443)

Here is a tastefully designed window display for portable radios and RCA batteries. Included with this modern unit, which measures 15 inches by 10 inches, are four easily assembled RCA battery display cartons. An attractive sign, hanging at the top of the display, features your store as portableradio headquarters for RCA radio batteries.