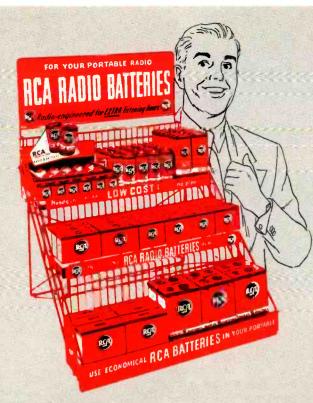

#### COUNTER MERCHANDISER (3F439)

You'll see plenty of sales action with this RCA radio-battery, point-of-purchase merchandiser on your counter. Three-tier, step-back shelves for battery stock and forceful sales messages remind portable-radio owners to buy batteries -now. It is sturdily constructed of steel wire and is reinforced to support more than 50 pounds of batteries.