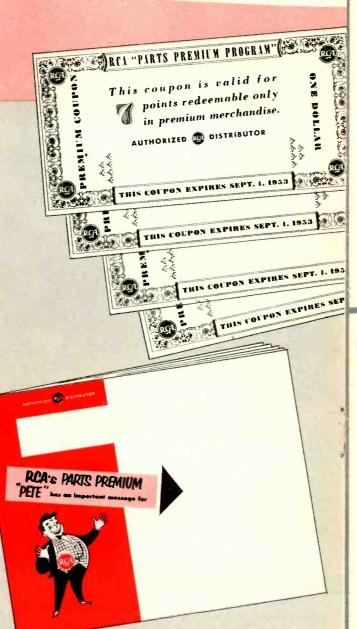

**OFFERS** 

Over 300 beautiful premiums to choose from! Ask your RCA Distributor to let you see the RCA "Parts Premium Program" Catalog.

NOW YOU can have wonderful premiums like these for you and your entire family. Get valuable RCA Premium Coupons from your RCA Parts Distributor with every dollar's worth of RCA parts you purchase.

#### HOW DO I OBTAIN RCA PREMIUM COUPONS?

Your RCA Parts Distributor will give you an RCA Premium Coupon for each dollar's worth of RCA Parts\* you purchase. Each RCA Premium Coupon is worth seven points. Save your Coupons.

## HOW DO I REDEEM MY COUPONS FOR MERCHANDISE?

After you have selected the premium(s) you desire from this catalog, refer to the enclosed prize point list which indicates how many points you need for the various premiums. It is not necessary to wait until the end of the program to order the items you choose! They may be ordered at any time during the contest. You may order as many as your accumulated points show you are eligible to receive. You can, if you wish, hold your Premium Coupons and order your premiums at any time up to the expiration date of the Coupons, which date is September 1, 1953.

#### HOW DO I ORDER MY PREMIUMS?

Take your RCA Premium Coupons to your authorized RCA Parts Distributor. He will take your coupons and order the premiums you select.

#### Note:

All RCA Premium Coupons are void after September 1, 1953.

In the event of certain premiums becoming unavailable during this campaign, the right is reserved to withdraw such premiums without prior notice. Where substitution must be offered, no guarantee will be made as to the same point value.