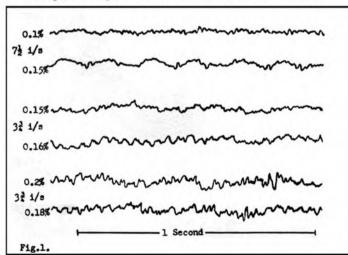

h lid. Weight: 48 lbs. Price £115 10s. Manufacturers: The Ferrograph Company Ltd., 84 Blackfriars Road, London, S.E.1.

THE Ferrograph recorder needs no introduction; it has a well-earned reputation for reliability and consistent performance under all kinds of conditions. The 422 is a stereo recorder with two channel recording facilities and simultaneous playback for monitoring at line level. An A-B switch allows the recorded signal to be compared with the incoming signal for critical assessment of the recorded quality.

The controls for the two channels are mounted coaxially so that they may be turned together for mixing or fading stereo signals, or they may be moved independently for balance or for separate track recording.

The speed change switch is mechanically linked to the equali-



sation switch on the front panel so that the starting button will not lock unless the speed and equalisation are matched. Alternative C.C.I.R. and N.A.R.T.B. playback equalisations are provided, but the recording is to N.A.R.T.B. characteristics.

Cross recording from one channel to the other is possible by interconnecting the input and output jacks by a patch cord.

### Speed Wow and Flutter

Tape speeds were checked and found to be within 1% of the nominal speeds from beginning to end of the  $8\frac{1}{4}$  in. reels. Wow and flutter were within the specification limit of 0.2% at  $7\frac{1}{2}$  i/s with the worst reading at 0.16% r.m.s. when the five cycle capstan wow coincided on record and play; the best reading, during cancellation, was 0.1%. At the lower speed of  $3\frac{1}{4}$