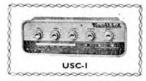

9 volts battery operated, cabinets supplied assembled. XI-IU £10.15.6

STEREO CONTROL UNIT Model USC-I

Push-button selection, accurately matched ganged controls to ±1 dB. Negative feedback rumble and variable low-pass filters. Printed circuit boards. Accepts inputs from most tape heads and any stereo or mono pick-up. £18.18.6