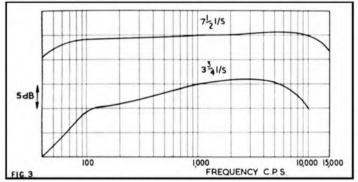

all, or see the complete range at our Showrooms.

HIGHGATE ACOUSTICS

71/73, GT. PORTLAND STREET, LONDON, W.I

Telephone: MUSeum 2901/6

### EQUIPMENT REVIEWED—(continued)

satisfactory. The lower curve shows the response at  $3\frac{1}{4}$  i/s, and this again shows the bass loss found in the playback tests, and confirms that the playback time constant is too high.

### Signal Noise Ratio

A reading of 8 on the peak reading record level meter corresponded to a level 12 dB above test tape level, and measured hum and noise was exactly 52 dB below this signal level as demanded by the specification.

### Comment

This is a well engineered and time tested tape transport mechanism combined with relatively new electronics, which feature a push pull oscillator and very elegant and simple record



Fig. 3. Record/Play Response

and replay amplifiers using double triode valves throughout for reliability and ease of servicing. D.C. is used on the heaters of all the early stages.

The wow and flutter performance, although adequate, is not up to the highest modern standards. Like a horse's teeth it tends to give away the age of the beast! The basic design of the Ferrograph deck has not been changed in nearly ten years of production.

The slight fault in the 3½ i/s playback equalisation can be corrected by a slight touch of an internal pre-set control—it is not known whether this is a common trouble or whether it is peculiar to this review sample.

The styling, finish, and general engineering is of course superb, and the prestige value of owning such a machine must be considered if you