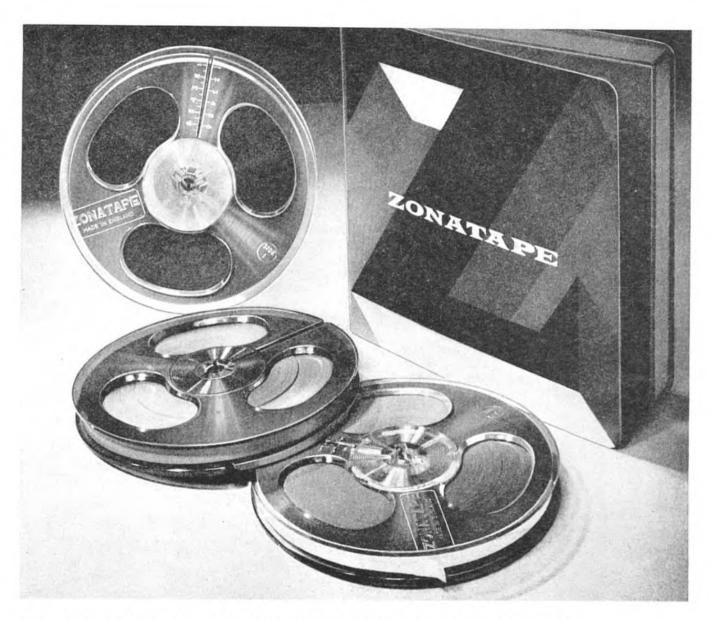

### ZONATAPE LEADS THE WAY WITH

# CO OURED SPOOLS

Zonatape embodies all the professional know-how of great sound-film recordings such as Ben Hur, Guns of Navarone, West Side Story and South Pacific. It is this professional difference you will immediately recognise in your first recording on Zonatape.

The various Zonatape grades are further distinguished by coloured spools: CLEAR for Diacetate, RED for PVC and GREEN for Polyester.

Ask your dealer about this very different tape and send for Zonatape booklet—"The Basis of Every Good Magnetic Recording".