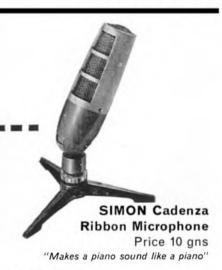

\* You can buy the SIMON SP5 as a stereo recorder, or in a monaural version ready wired and fitted for easy conversion to stereo.

Price from 95 gns "Tape recording in the new age"

...the connoisseur with an ear for performance chooses the SIMON Cadenza Ribbon Microphone because he gets studio class results in the middle price range.

The SIMON Cadenza Ribbon Microphone is a popular and successful conception of ribbon and magnet arrangement...output is flat to close limits over the very wide range 50-12,000 c.p.s., new shell design eliminates resonant peaks and troughs—especially the "bass hump". Can be used in LZ or HZ condition...though the ribbon area is four times the normal size, dynamic impedance is negligible.