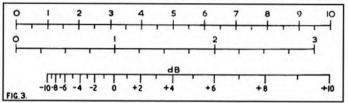

sable. The exact relationship of these scales is shown in fig. 3. It will perhaps have been realised that we are relying on the attenuator to be a reasonably accurate 50 dB, but provided the components are chosen with some care, this is not too much to ask.

The two amplifier stages can perhaps be described as conventional. Feedback is applied to the cathode of the first stage, and the total gain is controlled in this way. In the interest of stability the screens of the valves are potentiometer fed, and the grid resistors are kept low to counter "Miller Effect" and improve the high frequency performance.

The use of a cathode follower output stage keeps the output impedance low, of the order of 1 K ohm, and ensures that any load impedance greater than that about 10 K will have negligible



Fig. 3. Meter Scaling

effect on the output voltage. The power supplies are quite simple, the high degree of negative feedback will, in fact, keep the amplifier gain stable over wide mains variations. It will be noted that a D.C. voltage is applied to the heater supplies, via a humdinger potentiometer. This is because the cathode of the first valve is at an unusually high voltage and would, if the heaters were earthed, pick up a hum signal by virtue of emission from the heater. Ensuring that the heaters are positive with respect to the cathode keeps the hum level down to an equivalent input signal of only 5  $\mu$ V.

### Next Month

Next month I shall give a list with details of the components to be used, and one or two are rather critical, and give some hints on construction. However,