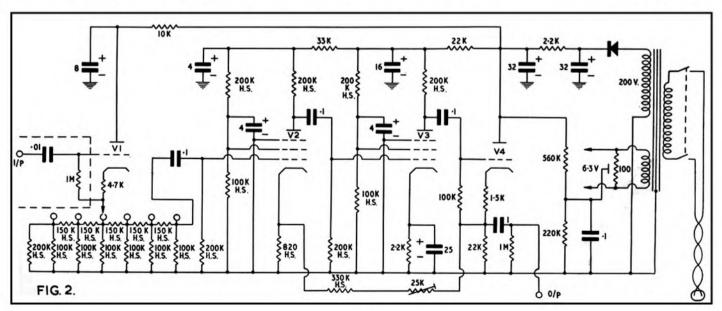

n input impedance of about 10 M ohms. This very high value will ensure that the meter itself can have no effect on any voltage being measured, but will require careful screening as suggested by the dotted line in fig. 2. The Cathode load is formed by the attenuator, the most important part of the whole unit, each step introducing 10 dB reduction of gain. Here lies the principle of easy calibration-with the attenuator all in our test voltage is applied to the input, its value having been checked on the meter. The gain of the amplifier is now adjusted until a similar voltage appears at the output, exactly compensating the loss of the attenuator. If we now take all the attenuation out, full scale will be attained by a voltage 50 dB below 10 V, or a little over 30 mV. (Continued on page 388)



# For High Fidelity Stereo and Monitoring...



### S. G. BROWN SUPER

### **HEADPHONES**

The "Super K" Headphones are the newest product of S. G. Brown Ltd. and are designed especially for High Fidelity Stereo requirements. They are attractive in appearance, extremely comfortable to wear and incorporate plastic head band and earpieces.

Low impedance type list price £6.10s. per pair



Ask for fully detailed and illustrated leaflet from:

S. G. BROWN LTD.
SHAKESPEARE STREET, WATFORD,
HERTS. Tel. Watford 27241

### TAPE RECORDER WORKBENCH — (continued)

We are therefore going to need a second scale on the meter—two more in fact, because a decibel scale will be almost indispensable. The exact relationship of these scales is shown in fig. 3. It will perhaps have been realised that we are