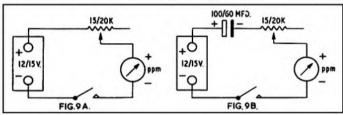

, and of course no response time is quoted for it. How do I know, in either case, when the fall time-constant of the circuit is long enough to give reasonably true readings?"

It should go without saying now that the rapid meter should be used wherever possible, as it will give the best results. However, this is a good question for those unable to do so, and it can be answered fairly simply. After the initial tests and low setting described last month, postpone the check on fall-time (which is pointless in the circumstances at this stage) and proceed with the check on rise-time. If R9 in fig. 4 has been chosen too low in value, the ppm pointer will not kick to "5" and the resistor must be increased until this deflection can be obtained. Should the value apparently needed be impracticably



large, say greater than 20 megohms, it will be better to stop at this value than to create trouble by exceeding it; provided the pointer kicks to within 1 or 2 dB of "5", results will be as good as one can expect using that kind of meter. If even this cannot be achieved, the meter is really not up to the job.

On the other hand, there is no sense in making the fall time-constant longer than necessary. If the pointer already kicks to "5", ensure that it is not by reducing R9 until the kick is just appreciably reduced, and use the next higher preferred value for R9.

To set up the circuit of fig. 1 in this way with a "medium" meter, it is necessary first to establish a setting for RV2 by making R4 temporarily very high (20 megohms or more), so that the full value of the pulse peak must be