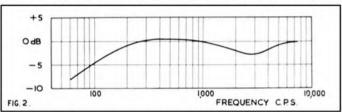

witch added between the reels at the rear of the deck. Superimposition of one recording on another can now also be achieved by depressing and rotating the record button while playing a recorded tape.

### Speed Wow and Flutter

On the T.K. 14 we had some trouble with the tape speed due to a twisted belt. A round cross-section belt is now fitted, and the speed was found to be within 1% of the nominal 3½ i/s. Wow and flutter were extremely low at 0.1% rms. with only a slight trace of capstan wow at 7 c/s. See fig. 1. High frequency flutter is noticeably absent due presumably to the use of the Grundig pressure "sling" instead of the usual pressure pad.

### Play Only Tests

The machine was loaded with a 200 microsecond test tape and the response measured at the extension loudspeaker socket.



Fig. 2. Play only Response 200 usec Test Tape

This is shown in fig. 2. System noise and hum was 37 dB below test tape level with no tape running.

The response on the lower track was checked and found to be identical with that of the top track—but only after the head had been readjusted for azimuth—with the head position fixed there was a difference of 7 dB between the tracks at 5 Kc/s. It was noted that the head azimuth had been set to a compromise position to equalise the outputs at high frequencies. Note that this fault will only affect the playing of pre-recorded tapes or tapes recorded on other machines.

### Record Play Responses

Fig. 3 shows the overall record replay responses with the tone control at either extreme. These responses were identical on the top and bottom tracks as