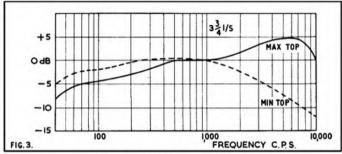

f buying a Tape Recorder? Interested in saving money? Then write or phone us today for Free Brochures on all the good makes and Full Details of our Amazing Terms:

# HOWARD

218 HIGH ST., BROMLEY, KENT RAVensbourne 4000/4477

### EQUIPMENT REVIEWED — (continued)

could be recorded with negligible waveform distortion and that this peak recording level was correctly shown by beams of the magic eye just meeting.

Recorded noise with the gain control at zero was only 1 dB above bulk erased tape noise; this shows that the bias waveform is pure and free of second harmonic distortion.

### Signal Noise Ratio

The signal noise ratio obtained by adding the system noise of -37 dB below test tape level to the overload of 12 dB above test tape level, and subtracting the 1 dB of recorded noise, gives



Fig. 3. Record/Play Response

48 dB. This was checked directly by recording a 500 c/s tone at peak level, as indicated by the magic eye, and then erasing on the machine. This time the ratio came out at 47 dB which exactly agrees with the specification.

### Acoustic Response

Twenty one-third octave bands of filtered white noise were recorded and the sound level on replay measured on a calibrated microphone at a distance of 12 inches on the axis of the internal loudspeaker. The resultant response is given by fig. 4 for the extreme settings of the tone control. It shows the usual bass cut due to inadequate baffle area and small cabinet volume, but the high note response is smooth and level to 8 Kc/s. Distortion is low enough to encourage the use of a larger



Fig. 4. Acoustic Response

e