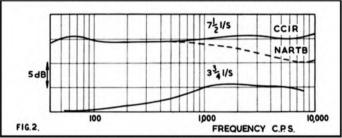

reading, during cancellation, was 0.1%. At the lower speed of  $3\frac{1}{4}$  i/s, the combined wow and flutter remained below 0.2% with a contribution from the motor shaft at 25 c/s and a capstan wow at  $2\frac{1}{2}$  c/s.

A number of readers have written to ask why several fluttergrams are shown for each speed. The answer is that a one second sample is sufficient if the wow or flutter remains constant from instant to instant; this only occurs if the speed disturbance is fairly random and at a very low amplitude. If several sources of wow or flutter are present, the various cyclical components come in and out of phase from second to second to give a variety of meter readings and an even wider variety of pen recordings. When this happens I usually select a few representative samples



Fig. 2. Replay only response 100 and 200 µsec Test Tapes

to include in the review. Fig. 1 shows just a few of the samples obtained from this machine where 50 c/s pulsating torque from the motor, 25 c/s motor pulley eccentricity and slight capstan eccentricity are present in roughly equal proportions and combine in many different ways.

The high frequency flutters can be disregarded as the ear is insensitive to such speed fluctuations, but the  $2\frac{1}{2}$  to 5 c/s capstan wow is within the ear's most sensitive range and can be clearly heard on a steady tone. Nevertheless the level on this recorder is well below that which can be detected on normal programme content.

I hope to deal with this in more detail in a future article.

### Play Only Responses

Fig. 2 shows the responses obt