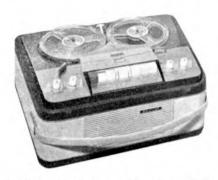

# SIMON

... the connoisseur with an eye for a bargain chooses the SIMON SP5 because no other tape recorder in the price range gives him so much at professional standards!

Unrivalled facilities of the SIMON SP5 include uni-directional twin track recording, two speeds, 7-inch spools, dual channel mixing, master fader, monitoring through loudspeaker and level setting, controlled echo, track to track recording, controlled bias, recording level meter.

\* You can buy the SIMON SP5 as a stereo recorder, or in a monaural version ready wired and fitted for easy conversion to stereo.

Price from 95 gns "Tape recording in the new age"

...the connoisseur with an ear for performance chooses the SIMON Cadenza Ribbon Microphone because he gets studio class results in the middle price range.