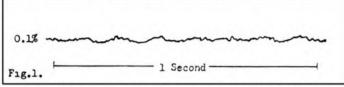

pool size: 5½ in. Fast rewind time. Approx. 2 mins. for full spool TLP2. Running time per tape (using 1,200 ft. L.P. type TLP2): 1 hour each track. Selector keys and buttons for: Fast rewind, fast forward, start, stop, temp. stop, microphone. Controls for:

Loudspeaker and microphone level combined with on-off mains switch, and tone and radio input. Inputs: Microphone, 2 millivolts, 0.5 meg. Radio/gram 80 millivolts, 1 meg. Output power: 2.5 watts. Dimensions: 14½ x 11½ x 6½ in. Weight: approx. 20 lb. Price: £47 5s. Manufactured by Grundig (Gt. Britain) Ltd., 40 Newlands Park, Sydenham, London, S.E.26.

THIS is a four-track version of the T.K.14 recorder which was reviewed in the December 1961 issue of this magazine. The controls have been rearranged slightly to provide mixing facilities



between microphone and radio or gramophone inputs, and a track selector switch added between the reels at the rear of the deck. Superimposition of one recording on another can now also be achieved by depressing and rotating the record button while playing a recorded tape.

### Speed Wow and Flutter

On the T.K. 14 we had some trouble with the tape speed due to a twisted belt. A round cross-section belt is now fitted, and the speed was found to be within 1% of the nominal 3½ i/s. Wow and flutter were extremely low at 0.1% rms. with only a slight trace of capstan wow at 7 c/s. See fig. 1. High frequency flutter is noticeably absent due presumably to the use of the Grundig pressure "sling" instead of the usual pressure pad.

### Play Only Tests

The machine was loaded with a 200 microsecond