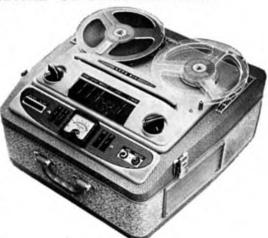

timum 1¼ ips. 50– 6,000 C.P.S. bias setting.

Signal/Noise ratio—

half track 50 dBs at 3\frac{3}{4} ips. quarter track 45 dBs at 3\frac{3}{4} ips.

Modified Collaro Studio Deck. Microphone and Radio/Gram inputs each with separate gain controls for mixing. Separate bass and treble controls.  $\pm$  12 dBs at 50 cycles and 12 k/cs. Adjustable monitor volume control independent of record level. Peak signal lever meter  $2\frac{1}{4}$  in. square. Bogen heads. Record safety device. 600 ohms Cathode follower output. Two per cent total harmonic distortion on peaks. 200/250 volts 50 cycles or 100/120 volts 60 cycles. Valve line up: 3 EF86, 2 ECC83, 1 ECC82, 2 ECL86. Metal rectifier, contact cooled.

Prices: 2 Track 7" spools ... ... ... ... ... 59 gns. 4 Track 7" spools ... ... ... ... 69 gns.



Fully illustrated literature available on request to-

### REPS (TAPE RECORDERS) LTD.

118 Park Road North, South Acton, London, W.3 Phone: Acorn 4141

### FRANCIS OF STREATHAM

TAPE RECORDERS AT 169/171

| Akai M6 1 & 1 Tr. St       |            |
|----------------------------|------------|
| Akai de luxe 69            | . 79 gns.  |
| Brenell Mk. V Model M      | . 88 gns.  |
| *Brenell Mk. V             |            |
| Brenell 3 star             | 58 gns.    |
| Brenell 3 star stereo      | 89 gns.    |
| Cossor 4 Tr. 1602          |            |
| Cossor 4 Tr. 1601          |            |
| Cossor 1603 4 Tr           | 28 gns.    |
| Elizabethan 'Popular'      | 22 gns.    |
| *Ferrograph 422 or 424     | . 110 gns. |
| *Ferrograph 4AN            | 81 gns.    |
| *Ferrograph 4AN/S