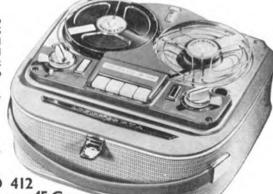

66/-  |
|        |     | 55/-  |
|        |     | 63/-  |
|        |     |       |
| rap)   |     | 52/6  |
| ***    |     | 77/-  |
| ***    |     | 69/-  |
|        |     | 61/-  |
|        | *** | 67/6  |
|        |     | 80/-  |
|        |     | 90/-  |
|        | nt  | nt    |

A. BROWN & SONS LTD. 24-28, GEORGE STREET, HULL Tel: 25413, 25412



# Hi-Fi Tape Recorders

### PERFECTION IN SOUND

### OPTACORD 403

Twin Track 2 Speed 3¾ and 1½ 6" reels giving up to 6 hours playing time
 Flat response 40 to 16,000 CP/S
 Push Button selection for Recording, Gram, Radio and Superimposing
 Rev. Counter, Magic Eye, Tone Control and Volume Control
 Extension Leads, 5 watt Output stage
 P.m. Dynamic Speaker
 A.C. Mains 110V to 240V Selector.

43 Gns.



As above but with 53 Gns. 4 Track Deck.



**OPTACORD 412** 

TRANSISTOR BATTERY/ 45 Gns. CAR BATTERY/MAINS RECORDER:

Twin Track Single 3\{\frac{1}{2}\)" Speed taking 4\{\frac{1}{2}\)" Reels \(\left\) Wide Band Speaker, Push Button Control, V/Control \(\left\) Magic Eye, Tone Control, Fast Rewind, Radio & Mic. • Input Socket, W/ext. lead • Operating off A/C Mains/batteries or

Ask our Representative to call, or see the complete range at our Showrooms.

HIGHGATE ACOUSTICS

71/73, GT. PORTLAND STREET, LONDON, W.I

Telephone: MUSeum 2901/6

### EQUIPMENT REVIEWED—(continued)

satisfactory. The lower curve shows the response at  $3\frac{1}{4}$  i/s, and this again shows the bass loss found in the playback tests, and confirms that the playback time constant is too high.

### Signal Noise Ratio

A reading of 8 on the peak reading reco