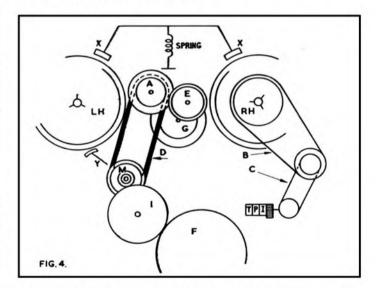

The obvious development from this stage is the fully stereophonic tape recorder. The TK55 has already been mentioned and, with the later, more opulent model TK60, should provide a fitting conclusion to our review of the servicing features of Grundig machines. Here, again, the use of relays is important; the TK55 has four relays, Auto-stop, Brake, Recording and Recording Switch, and the Pressure solenoid; the TK60 uses three relays and solenoid.

The speed change arrangements on these machines are mechanical, but with a different system again, and the drive method is worthy of study at greater length than is possible here. We shall therefore devote the next article in this series to these two machines and finish our *Grundig* study by considering a few of the more important accessories.



As a further note on Grundig belts, we should perhaps deal briefly with some aspects of the TK14. (It is hoped to go into greater detail on this popular machine at a later date.) At present, we are concerned mainly with the query received from some readers about the adjustment of the motor pulley and the fitting of a different belt.

It may be appropriate to observe here that the material of which belts are made has undergone some modification in latter years. The plastic of the old belts tended to stiffen with disuse, and the rubber easily perished, or went brittle. But modern plastics are likely to be longer lasting, and the rubber belts are made of a more durable and constantly elastic material—although in appearance they may be the same.

### BIG TAPE-RECORDER HIT FROM HITACHI

# SMA