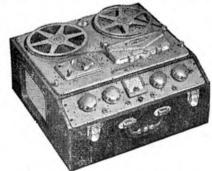

**TELEFUNKEN MAGNETOPHON 95.** Exceptional new design of exceptional versatility. Three speeds, twin track, facilities for trick recording and effects. Simple operation, attractive styling. **59 gns.** excluding microphone.