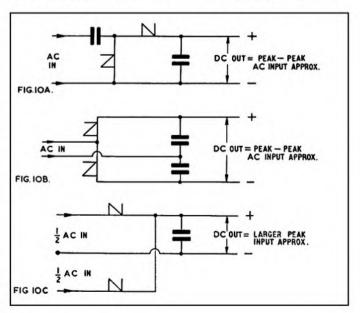

ection within 3% below f.s.d., which correspond roughly to the limits given just above.

Why Not Voltage Doublers?

A second reader put the other two queries. In one, he asks: "Regarding the desirability of full-wave rectification, is there any objection to using a cascade voltage-doubler? This would eliminate the phase inverter and give more voltage. . . . " (A "cascade" voltage doubler, by the way, is a type having a common input and output terminal, unlike the better-known push-pull doubler whose input and output are independent—see fig 10.)

This is an attractive and simple idea which unfortunately has two snags in our application. One is that the charging time-constants for the two ½-cycles cannot be made equal under practical conditions. The other is that the output of this doubler



# PEAK PROGRAMME METERS cntd

(and indeed the other also) depends on the sum of the two ½-cycle voltage peaks, whereas we want an output proportional to the larger peak only. It would work so long as only symmetrical input waveforms were present, but as I pointed out in part 1 (and as the photograph at the head of "Soft For Art's Sake" in the March, 1962 Tape Recorder showed) programme waveforms can show differences of up to 8 dB between positive and negative peaks.

Thus it is possible to read only a "maximum" deflection derived from a signal which is in fact quietly overloading the tape by some 4 dB on alternate ½-cycles. To be sure, this is not as bad as a ½-wave rectifier which can similarly allow 8 dB overloading, but it still represents the difference between 2% and 5% distortion,