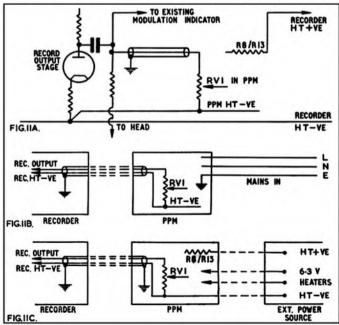

one side of the heater supply, and adjust the recorder gain to give full modulation on the indicator. Now adjust RV1 in the ppm circuit for a deflection of "7" if the specification says "5%" and "6" if it says "2%" or "3%". And that, at last, is that.

In use, the recorder gain will normally be adjusted so that peak levels normally deflect the ppm to between "5" and "6", but only very occasionally exceeding "6". Average levels will generally lie between "2" and "4" depending on the nature of the programme. Those who record from the BBC—and can get up early enough—will find that adjusting the recorder gain to give "4" on the tuning signal which precedes the opening of programmes will suffice for the day; barring engineering accidents, peak transmission level will not seriously exceed "6".





Every tape recorder, no matter how good, needs repairing and servicing at some time or other. For this you need a dealer who is ready and *able* to give a delicate machine the specialised attention it needs. Here is the solution to your problem. Study the list to see who is the nearest dealer who can help with a top line repair service for top line machines, at reasonable cost\*.

### **Birmingham Area**

REG. WARD & CO. LTD.,

229 Heath Road, Bournville, Birmingham, 30. 5 Alvechurch Road, West Heath, Birmingham, 31. 21c Alcester Road, Studley, Warwicks. 21 The Square, Alvechurch, Worcester.

### Glasgow Area

CLYDE ELECTRONICS,

4 Maule Drive, Glasgow, W.1.

J. JOHNSTON & SON (ELECTRONICS) LTD., 61 Kilbowie Road, Clydebank, Dunbartonshire.

### **Liverpool Area**

WM. E. POTTER LTD.,