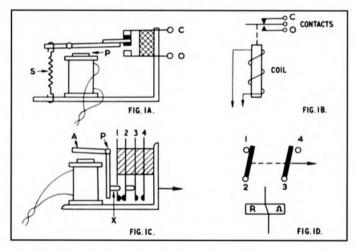

ce. Discussion of the *Grundig* range provides an excellent opportunity to digress in this manner, for these machines employ relays in a number of different ways.

We have already seen the advantage of a relay for autostop and head-switching operation; but a number of queries have been received on the subject of relay sequences, which can be confusing, even to the experienced reader of diagrams.

### **Basic Details**

First, a few basic details. A relay is simply a switch: but a switch that is electrically rather than mechanically "thrown" Current is made to pass through the coil of the relay, energising it and producing a magnetic field that attracts (or repels) an armature. Spring loading ensures the return of the armature when the relay is de-energised. To the armature is attached an



actuating arm or lever, which causes contacts to open or close. Fig. 1a shows the basic construction of such a device. In this simple illustration, it will be noted that the "common" pole of the switch is attached to the armature itself. Its contact connects to C when the relay is not energised, the pressure being maintained by tension spring S. When current flows, the armature is attracted to polepiece P and the contact closes to O. The The electrical circuit of such an arrangement is shown in fig. 1b.

### Relays

A more general form of relay is that shown in fig. 1c. This has a hinged armature A, pivoted at P. A small block of insulated material X is fixed to the lower arm of the armature so that when the coil is energised this moves in the direction shown by the arrow. Four contact "