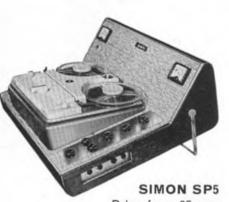

# SIMON

... the connoisseur with an eye for a bargain chooses the SIMON SP5 because no other tape recorder in the price range gives him so much at professional standards!

Unrivalled facilities of the SIMON SP5 include uni-directional twin track recording, two speeds, 7-inch spools, dual channel mixing, master fader, monitoring through loudspeaker and level setting, controlled echo, track to track recording, controlled bias, recording level meter.

\* You can buy the SIMON SP5 as a stereo recorder, or in a monaural version ready wired and fitted for easy conversion to stereo.

Price from 95 gns "Tape recording in the new age"

...the connoisseur with an ear for performance chooses the SIMON Cadenza Ribbon Microphone because he gets studio class results in the middle price range.