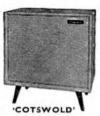

### 'COTSWOLD' SPEAKER SYSTEM

This is an acoustically designed enclosure 26" x 23" x 14" housing a 12" bass speaker with 2" speech coil. elliptical middle speaker, and a pressure unit to cover the full frequency range of 30-20,000 c/s. Capable of doing justice to the finest programme source, its polar distribution makes it ideal for really Hi-Fi Stereo Delivered complete with speakers, cross-over unit, level control, Tygan grille cloth, etc. All parts precut and drilled for easy assembly and left "in the veneered for finish to personal taste. Assembled weight 61 lb. ... £21.19.0 ...