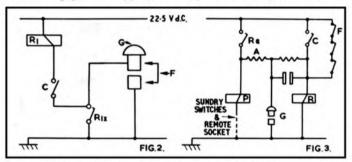

LECTRICAL LTD · CENTURY HOUSE · SHAFTESBURY AVENUE · LONDON W.C.2
(PTR4144)

Amateur Tape Recording & Hi-Fi

### TAPE RECORDER SERVICE—(continued)

pletes the solenoid circuit and mechanically switches the machine off. An 18,000 ohm resistor and 100 microfarad electrolytic capacitor are shunted across the solenoid to provide a discharge path.

### TK40 Drive and Braking System

The main drive and braking system of the TK40 is worthy of mention here. As can be seen from fig. 4, there is only one main drive belt D. Belts B and C are used to drive the tape position indicator, which is mounted just behind the track selection buttons. Drive is from the upper right-hand clutch.

The motor pulley M drives the flywheel via an idler pulley which engages the appropriate step for each speed. Belt D



couples the left-hand fast wind pulley A which engages the upper left-hand clutch for Fast Rewind, couples with the idler G which drives the lower right-hand clutch for take-up and with the right-hand fast wind pulley and the upper right-hand clutch for Fast Forward.

Fast Forward winding of a full 5\frac{1}{2} in. spool of Grundig Double Play Tape (TDP8), 1,800 ft. is 3 min. 35 sec. Fast Rewind is quicker—2 min. 36 sec.

The clutches are rather different from the ones we have discussed in previous articles. Operating on the friction principle, they have an adjustable set of four discs in each upper half. Tension is altered by the position of a flat spring-steel strip in each lower half. The standard position for this strip is indicated by a paint mark on the fixing spigot, and the tensi