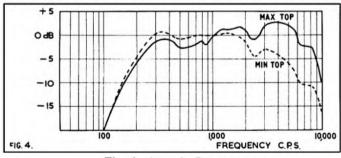

dB of recorded noise, gives



Fig. 3. Record/Play Response

48 dB. This was checked directly by recording a 500 c/s tone at peak level, as indicated by the magic eye, and then erasing on the machine. This time the ratio came out at 47 dB which exactly agrees with the specification.

### Acoustic Response

Twenty one-third octave bands of filtered white noise were recorded and the sound level on replay measured on a calibrated microphone at a distance of 12 inches on the axis of the internal loudspeaker. The resultant response is given by fig. 4 for the extreme settings of the tone control. It shows the usual bass cut due to inadequate baffle area and small cabinet volume, but the high note response is smooth and level to 8 Kc/s. Distortion is low enough to encourage the use of a larger



Fig. 4. Acoustic Response

external speaker, but a really wide range speaker should be fed from a hi-fi amplifier connected to the line output of the recorder, as the output stage is not quite good enough to feed such a unit directly.

### Comment

Plus points for the T.K.23 are: Excellent frequency response and signal noise ratio together with very low wow and flutter. Minus points are: Azimuth difference between top and bottom tracks—as noted above this only affects the playing of tapes not recorded on this machine—and a slightly inadequate output stage for feeding a hi-fi speaker directly.

Styling and operation are up to the usual Grundig standard, which is very good indeed.

A. Tutchings



### FOR AUDIO IN BIRMINGHAM

IN DOUBT?

Choose by Comparison

IN TROUBLE?
Try our Service

SA