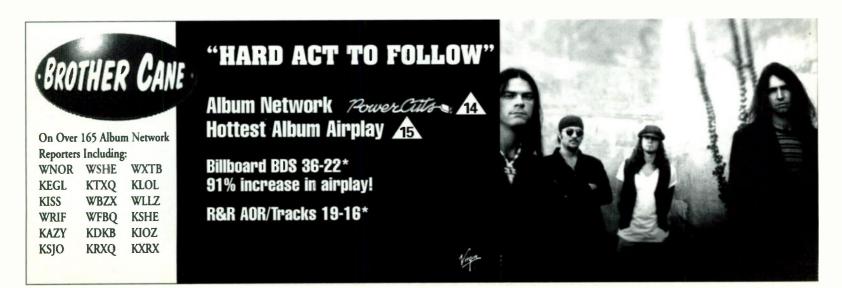

long before anyone asked them to add it!

The album version of "Mother Mary" is on The Big F's Is CD, but the remixed Pro CD is even more right for Rock Radio. We highly recommend getting a copy so you can find out just how good "Mother Mary" is.

### Robert Cray

"1040 Blues"

Like it or not, it is just about tax time all across America. So, what better way to deal with that fact than to sing the blues?

There is an edit of "1040 Blues" on our Rock CD TuneUp #111 that comes in at about 30 seconds shorter than the version on Robert's Shame + A Sin CD, so you have a couple of options here.

On this clever, relatable cut, Robert lays down some stylin' blues licks as he laments this time of year. See, even celebrities like Cray gotta pay their dues to Uncle Sam.





iordan eck Mellow Gold



SNEAKIN' UP ON YOU FEBRUARY 28. World Radio History





# Love Sneakin Up On You

THE PREMIERE SINGLE FROM THE FORTHCOMING ALBUM

LONGING IN THEIR HEARTS

PRODUCED BY DON WAS AND BONNIE RAITS

MANAGEMENT:

RON STONE AND JEFFREY HERSH

FOR GOLD MOUNTAIN ENTERTAINMENT

APRIL ARTIST OF THE MONTH VI



@1994 CAPITOL RECORDS, INC.

**World Radio History** 



# action airplay



### DAVID LEE ROTH



"David Lee is back and rockin'!" Debbie Alcocer, KISS

Diamond Dave does it again, nailing down the most adds at Rock Radio this week with "She's My Machine." One hundred and forty-three programmers see fit to add this one out of the box, and the result is a #18\* debut on the Power Cuts chart and a leadoff Homer!

The major market reporters come out in force for Roth, as 24 such outlets add "Sh