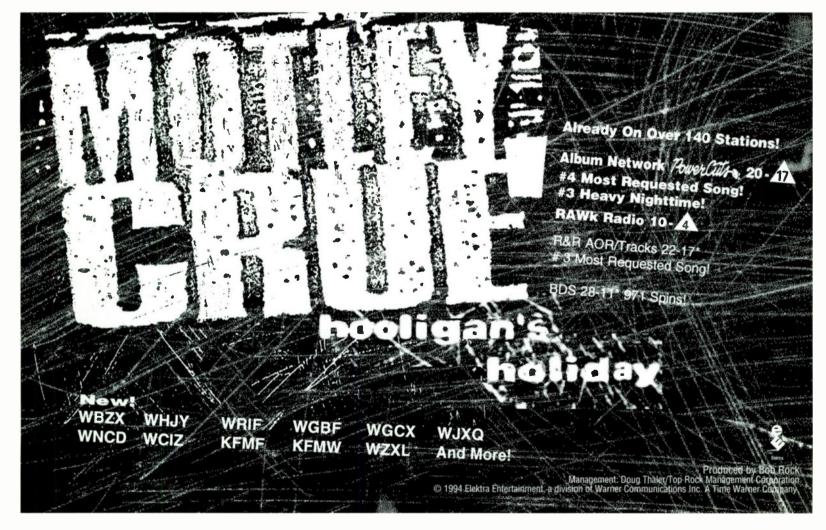

# Rock Radio And David Lee Roth... A Match Made In Heaven!

ook out everybody, Diamond Dave is back in the saddle! From the day we first heard Van Halen's version of "You Really Got Me" way back in 78, Roth has been at the forefront of the rock n' roll music scene, and here in 1994 he is still living life at full throttle. With the release this week of "She's My Machine," David Lee has declared open season on Rock Radio, bogartin' 143 out of the box adds, more than double his next closest competition. The adds, seven of which go right into heavy rotation, are enough for a #18\* debut on the Power Cuts chart.

"She's My Machine" is the first single from *Your Filthy Little Month*, Dave's most diverse album ever. You can let your listeners be among the first in the country to hear this hot new release by signing up for The Album Network's World Premiere radio special. This 90-minute, live program will be hosted by Bob Coburn, and David Lee and his new band will be performing some of his new music live, as well as some Van Halen classics! It airs Wednesday, March 2, and you can get on board by calling your friendly Album Network representative at (818) 955-4000.