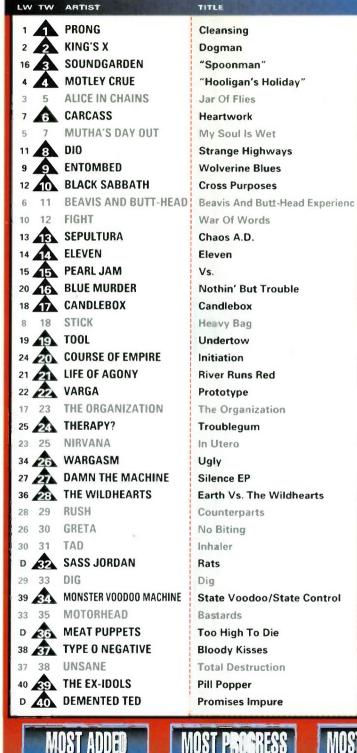

tevenspoint
WXCI Danbury
WXTB Tampa
WXZL Annapolis
WYCR Hanover
WZMB Greenville
Z-ROCK Dallas

WSUP Platteville

The first cut from their atlantic debut



album Shimmer #82579

/ Produced by Surgery & GGGarth /

Management: Kim White for Bullet Entertainment

# Surgery

# **D-Nice**



MARCH 7/8 TYPE

ADD DAT

**CHRISTIAN** 

ROADRUNNER

For information call Mark "Psycho" Abramson 212.219.0077 x 207 © 1994 Roadrunner Records, Inc.

LABEL

ATLANTIC/TAC

EARACHE/COLUMBIA

EARACHE/COLUMBIA

EPIC/ROADRUNNER

EPIC ASSOCIATED

MAVERICK/SIRE/WE

GEFFEN

Z00

Z00

Z00

A&M

A&M

IMPACT/MCA

D-TRIBE/BMG

LONDON/PLG

ROADRUNNER

RELATIVITY

**PAVEMENT** 

ROADRUNNER

MASSACRE/LONELY PLANET

**EASTWEST AMERICA/TAG** 

THIRD RAIL/HOLLYWOOD

EPIC

A&N

**ELEKTRA** 

REPRISE

IRS

WVCR

KZRX

Aiready





The Poor "More Wine Waiter Please" Sony 550 Music

Nailbomb
Point Blank
Roadrunner

Pennywise
Unknown Road
EPITAPH

The Wildhearts
Earth Vs. The Wildhearts
EastWest America/TAG

Soundgarden "Spoonman"

Motley Crue "Hooligan's Holiday" Elektra 0

Course Of Empire

Demented Ted Promises Impure

Beck Mellow Gold



Prong
Cleansing

Sepultura
Chaos A.D.
Epic/Roadrunne

Soundgarden "Spoonman"

Carcass Heartwork Earache/Columbia

Oio Strange Highways Reprise

# retail from the Crypt

| 7, | TW | ARTIST                   | TITLE                           | LABEL                        |
|----|----|--------------------------|---------------------------------|------------------------------|
| 1  | À  | ALICE IN CHAINS          | Jar Of Flies                    | COLUMBIA • 57628             |
|