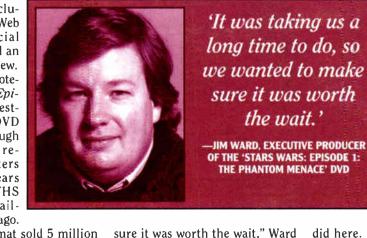

## Lucasfilm's 'Phantom' **Makes DVD Sales History**

## **BY JILL PESSELNICK**

LOS ANGELES—The Force is clearly with Star Wars: Episode

The two-disc package, which

was released Oct. 16 and carries a

I: The Phantom Menace, as the title has become the fastest-selling DVD-Video of all time during its first week of release, according to Lucasfilm Ltd. and Twentieth Century Fox Home

Entertainment.

sumer spending at traditional retail outlets and selling 65% of its initial shipments, according to the two studios. As expected, the title comes in at No. 1 on the Billboard Top DVD Sales

chart for this issue. Sources say Star Wars sold 2.2 (Continued on page 92)