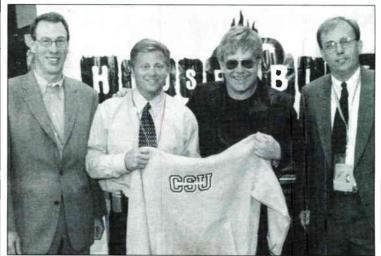

Backstage at the Concert for New York City are, from left, Pete Townshend, Sir Paul McCartney, Mick Jagger, VH1 and Country Music Television president John Sykes, and longtime Jagger associate Tony King.