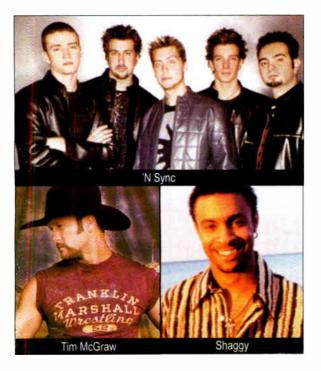

On Oct. 21 in Washington, D.C., a sold-out RFK Stadium crowd of 46,000 watched performances by Backstreet Boys, Bette Midler, Rod Stewart, 'N Sync, Mariah Carey, Ricky Martin, Aerosmith, Destiny's Child, and Michael Jackson. United We Stand: What More Can I Give, which grossed about \$3 million in ticket sales, was produced by CCE and benefited the Salvation Army, the American Red Cross, and the Pentagon Relief Fund.

In Nashville, CCE also produced the Country Freedom Concert at Gaylord Entertainment Center on Oct. 21, with George Strait, Alan Jackson, Tim McGraw, Martina McBride, Clint Black, Diamond Rio, Hank Williams Jr., Lee Ann Womack, Keith Urban, Sara Evans, Montgomery Gentry, Brooks & Dunn, Vince Gill, Trisha Yearwood, and Earl Scruggs. Sources say the show drew about 10,000 people and was broadcast on Country Music Television. Country Freedom benefited the Salvation Army's disaster relief fund.