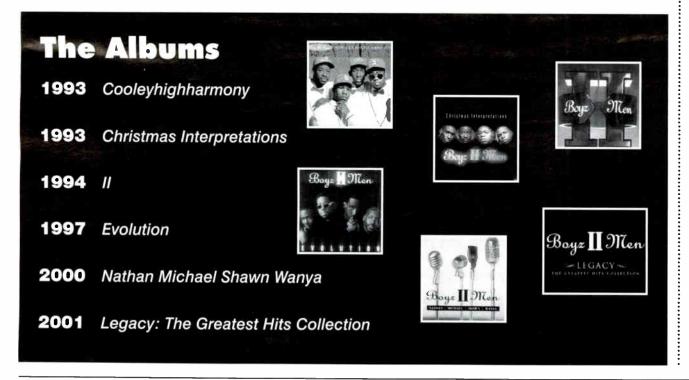

Bronson for the third edition of his book *Billboard's Hottest Hot 100 Hits*, to be published in the fall of 2002. Using those same rankings, Bronson compiled Boyz II Men's top-10 hits on the Hot 100.

- 1. "One Sweet Day," Mariah Carey & Boyz II Men (Columbia), 1995
  - 2. "I'll Make Love to You," Boyz II Men (Motown), 1994
    - 3. "End of the Road," Boyz II Men (Biv 10), 1992
  - 4. "On Bended Knee," Boyz II Men (Motown), 1994
- 5. "It's So Hard to Say Goodbye to Yesterday," Boyz II Men (Motown), 1991
  - "4 Seasons of Loneliness," Boyz II Men (Motown), 1997
    - 7. "Water Runs Dry," Boyz II Men (Motown), 1995
    - 8. "In the Still of the Nite," Boyz II Men (Motown), 1993
      - 9. "Motownphilly," Boyz II Men (Motown), 1991
    - 10. "A Song for Mama," Boyz II Men (Motown), 1998





### THE INTERVIEW

Continued from page 28

per album. We've recorded rock, alternative and classical records that people have never gotten the chance to hear. It seems like we have to put out what people are expecting.

#### Congratulations, Shawn, on your recent nuptials. How has finding love changed you creatively?

**Shawn:** It has changed my outlook on things. Before I thought about getting married, I would write songs about finding that true love. Now that I have found her, it seems that other emotions are coming out. I want to write about other things—not just love songs. The last couple of months have also been very introspective. When we make the next record, it will definitely have a different outlook because I'm different. We're different.

#### Nathan, as founder of the group