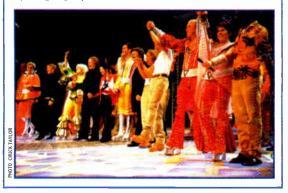

Backstage at the Concert for New York City are, from left, Pete Townshend, Sir Paul McCartney, Mick Jagger, VH1 and Country Music Television president John Sykes, and longtime Jagger associate Tony King.