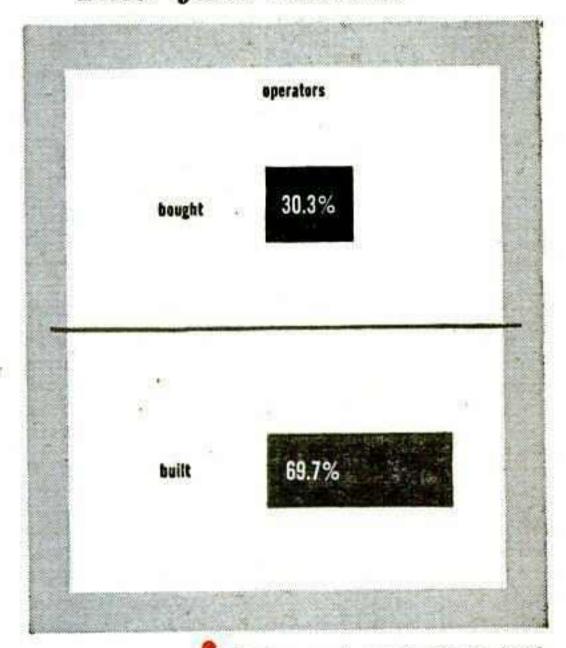

Publication of this data marks the first time that statistically reliable information has been made available on the number and kinds of disks bought for juke boxes.

The following dollar volume figures for 1956 record sales are based on estimates developed by the Record Industry Association of America. All unit-volume juke box figures are based on Poll findings.

Unit volume estimates for 1956 record sales have not yet been developed by RIAA.

ALL OVER THE WORLD

Operators bought 35,640,000 45 r.p.m. singles with a retail value of \$31,719,600 during the year. They also bought 2,851,000 extendedplay disks retailing at \$4,248,000. 60% of All 45's

Of total 45 r.p.m. sales, both singles and EP's, operators bought a total of 38,491,000 disks with a retail value of \$35,967,600, or 60 per cent of total dollar volume of \$60 million.

Operators bought 9,028,800 78 p.m. disks with a retail value of \$8,848,000 during the year. In dollar volume this represents 29.3 per cent of total industry sales of \$30 million in 10-inch 78's for

Total dollar volume at retail of all disks bought by operators in 1956 would be nearly \$45 million, or 14 per cent of estimated record industry sales of \$320 million.

Of all disk purchases made by operators during the year, 75 per cent was for 45 r.p.m. singles, 19 per cent for 78's and 6 per cent for EP's.