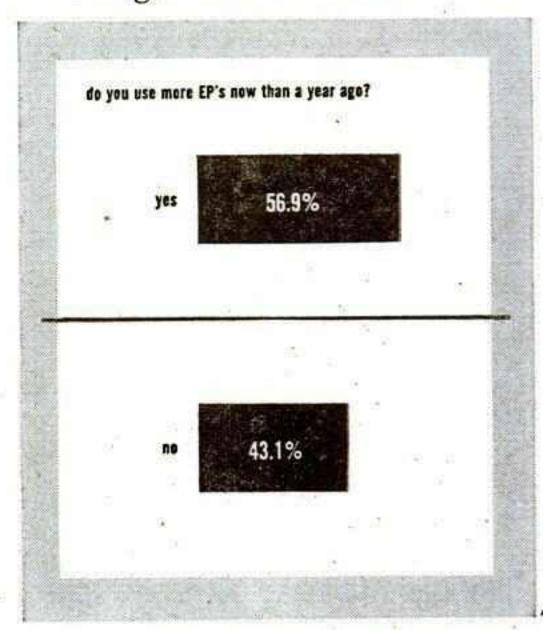

Last year, nearly 56 per cent of music operating companies bought records from one-stops compared to 52.8 per cent in 1955. Two years ago 44 per cent bought from distributors; 41 per cent last year.

Other operator record buying data pointed up by poll: Monday and Tuesday are the two most popular record buying days; tradepaper charts, features and advertisements continue to be pegged as the most important disk buying