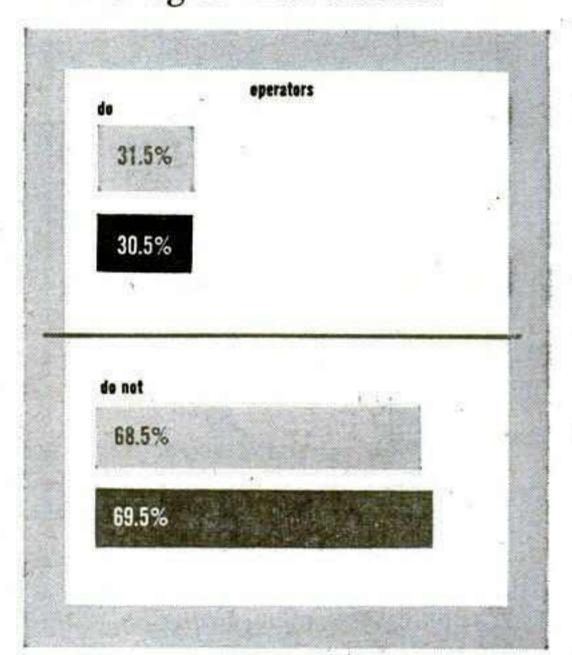

Last year, nearly 56 per cent of music operating companies bought records from one-stops compared to 52.8 per cent in 1955. Two years ago 44 per cent bought from distributors; 41 per cent last year.

Other operator record buying data pointed up by poll: Monday and Tuesday are the two most popular record buying days; tradepaper charts, features and advertisements continue to be pegged as the most important disk buying