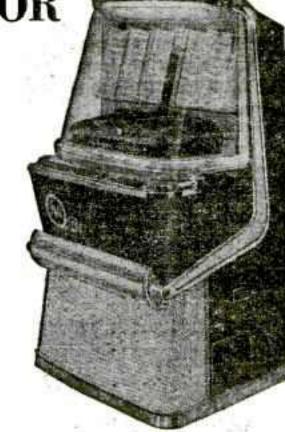

### Operators Estimate Juke Boxes Absorb Half of 45 Market

### Billboard Poll Spotlights Soaring Dollar Power of Music Machines

By BOB DIETMEIER

CHICAGO — Every other 45 r.p.m. single record sold in 1956 was for a juke box.

One out of every seven records of all kinds, including LP disks, sold in 1956 was programmed on juke boxes.

Six out of every 10 45's, both singles and EP's, sold last year were sold to juke box operators.

Nearly one out of every three 78 r.p.m. disks sold in the same year were for juke box consumption.

Juke box operators during 1956 bought a total of 47,519,800 records with a retail value of almost \$45 million.

Dominant in Singles

These figures, pinpointing the dominant position the juke box occupies in the singles record market, are based on findings contained in the 1957 Juke Box Operator Poll, key results of which appear in this issue.