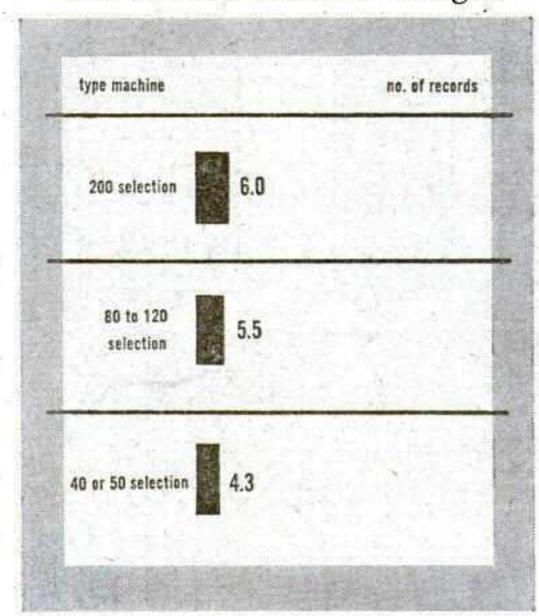

Dominant in Singles

These figures, pinpointing the dominant position the juke box occupies in the singles record market, are based on findings contained in the 1957 Juke Box Operator Poll, key results of which appear in this issue.

Publication of this data marks the first time that statistically reliable information has been made available on the number and kinds of disks bought for juke boxes.

The following dollar volume figures for 1956 record sales are based on estimates developed by the Record Industry Association of America. All unit-volume juke box figures are based on Poll findings.

Unit volume estimates for 1956 record sales have not yet been developed by RIAA.

ALL OVER THE WORLD

Operators bought 35,640,000 45 r.p.m. singles with a retail value of \$31,719,600 during the year. They also bought 2,851,000 extendedplay disks retailing at \$4,248,000. 60% of All 45's

Of total 45 r.p.m. sales, both singles and EP's, operators bought a total of 38,491,000 disks with a retail value of \$35,967,600, or 60 per cent of total dollar volume of \$60 million.

Operators bought 9,028,800 78 p.m. disks with a retail value of \$8,848,000 during the year. In dollar volume this represents 29.3 per cent of total industry sales of \$30 million in 10-inch 78's for

Total dollar volume at retail of all disks bought by operators in 1956 would be nearly \$45 million, or 14 per cent of estimated record industry sales of \$320 million.

Of all disk purchases made by operators during the year, 75 per cent was for 45 r.p.m. singles, 19 per cent for 78's and 6 per cent for EP's.