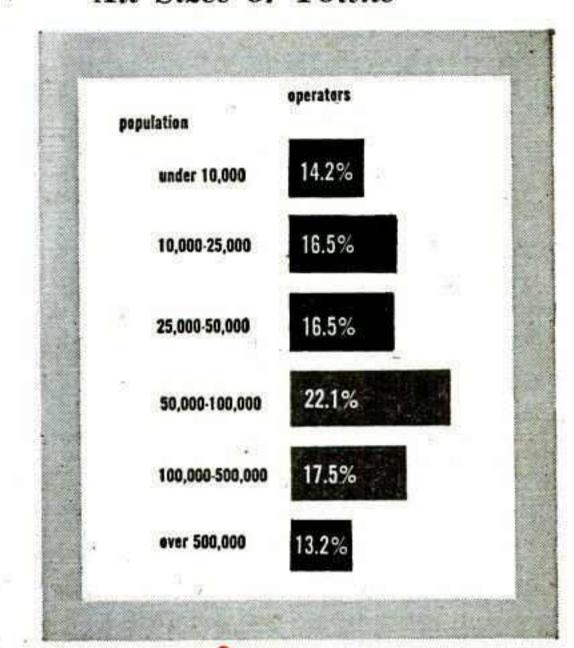

ere mailed to 3,500 operating

firms throut the country in February. Results are based on replies from 320 companies. Almost as much date was developed from the Poll that is still to be published as appear in this issue. Questions were prepared by The Billboard's coin machine editorial staff with the advice and under the direction of Edwin Goldstein, Chicago market research consultant. Preliminary tabulation was done by The Billboard's research division, with final tabulation and statistical analysis prepared by Goldstein.



1955



1956

# Most Operators Operate Full Time



A slight decrease in part-timers in the last year. There has been no significant change in the ratio of three full-time operators to one part-timer in the last three years.

# Where They Operate: All Sizes of Towns



Figures clearly show even distribution of operating companies in every size town and city. Number of operators in towns 25,000 and under equals number in cities 100,000 and over.

# Years Operating In the Same Area

100 A.



The stability of music operating business is graphically shown in this breakdown.

Over one-third have operated in the same area 15 years or more.

# Most Operators Built Their Juke Business



Reflects unusual opportunity for building an operation in the immediate post-World War II years. Because competition is tight today, most newcomers buy existing routes.

Copyrighted material

MOA CONVENTION SECTION:

# Operator Poll, Part 1

1955 **19**56

# Most Do Not Have Long-Term Loans



Few operators could afford to successfully operate burdened with long-term loans, i