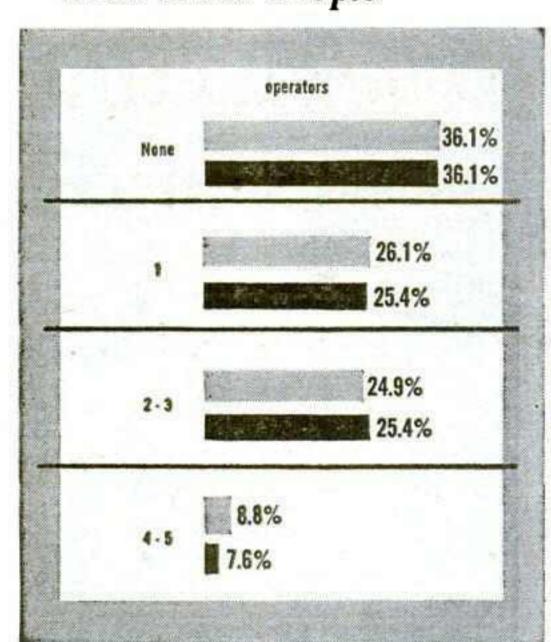

### Operators Estimate Juke Boxes Absorb Half of 45 Market

### Billboard Poll Spotlights Soaring Dollar Power of Music Machines

By BOB DIETMEIER

CHICAGO — Every other 45 r.p.m. single record sold in 1956 was for a juke box.

One out of every seven records of all kinds, including LP disks, sold in 1956 was programmed on juke boxes.

Six out of every 10 45's, both singles and EP's, sold last year were sold to juke box operators.

Nearly one out of every three 78 r.p.m. disks sold in the same year were for juke box consumption.

Juke box operators during 1956 bought a total of 47,519,800 records with a retail value of almost \$45 million.

Dominant in Singles

These figures, pinpointing the dominant position the juke box occupies in the singles record market, are based on findings contained in the 1957 Juke Box Operator Poll, key results of which appear in this issue.

Publication of this data marks the first time that statistically reliable information has been made available on the number and kinds of disks bought for juke boxes.

The following dollar volume figures for 1956 record sales are based on estimates developed by the Record Industry Association of America. All unit-volume juke box figures are based on Poll findings.

Unit volume estimates for 1956 record sales have not yet been developed by RIAA.

ALL OVER THE WORLD

Operators bought 35,640,000 45 r.p.m. singles with a retail value of \$31,719,600 during the year. They also bought 2,851,000 extendedplay disks retailing at \$4,248,000. 60% of All 45's

Of total 45 r.p.m. sales, both singles and EP's, operators bought a total of 38,491,000 disks with a retail value of \$35,967,600, or 60 per cent of total dollar volume of \$60 million.

Operators bought 9,028,800 78 p.m. disks with a retail value of \$8,848,000 during the year. In dollar volume this represents 29.3 per cent of total industry sales of \$30 million in 10-inch 78's for

Total dollar volume at retail of all disks bought by operators in 1956 would be nearly \$45 million, or 14 per cent of estimated record industry sales of \$320 million.

Of all disk purchases made by operators during the year, 75 per cent was for 45 r.p.m. singles, 19 per cent for 78's and 6 per cent for EP's.

Poll statistics, from which the projections on operator disk buying have been made, show that the average number of new disks bought per operator in 1956 was 5,057.3.

Two Records a Week

An average of slightly more than two brand new records per week per juke box were bought by operators for the year.