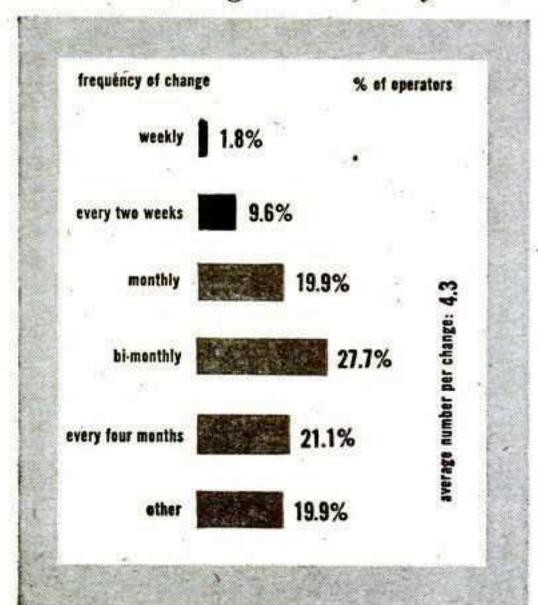

Of great interest are the distributions of number of disks with (Continued on page 140)