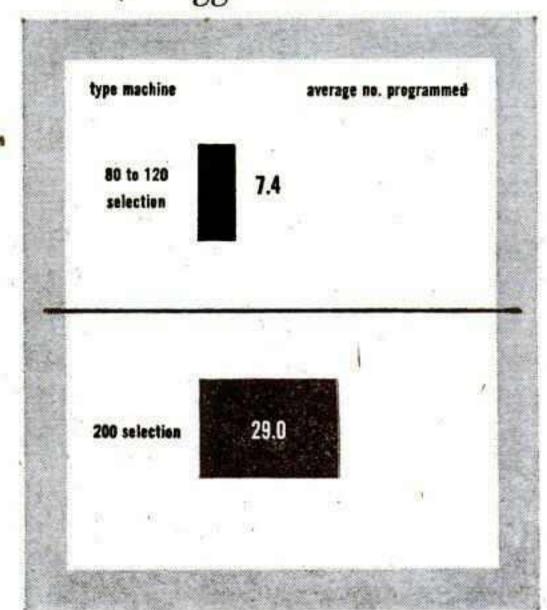

Poll statistics, from which the projections on operator disk buying have been made, show that the average number of new disks bought per operator in 1956 was 5,057.3.

Two Records a Week

An average of slightly more than two brand new records per week per juke box were bought by operators for the year.

Of great interest are the distributions of number of disks with (Continued on page 140)