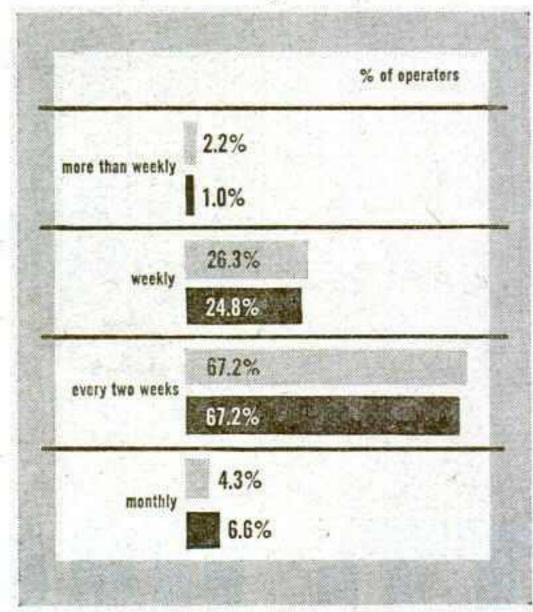

### Disk 1-Stops Tops for Ops

CHICAGO - Record one-stops continue to attract an increasing number of disk buvers among the ranks of juke box operators. This finding was pointed up in the 1957 juke box operator poll.

Last year, nearly 56 per cent of music operating companies bought records from one-stops compared to 52.8 per cent in 1955. Two years ago 44 per cent bought from distributors; 41 per cent last year.

Other operator record buying data pointed up by poll: Monday and Tuesday are the two most popular record buying days; tradepaper charts, features and advertisements continue to be pegged as the most important disk buying