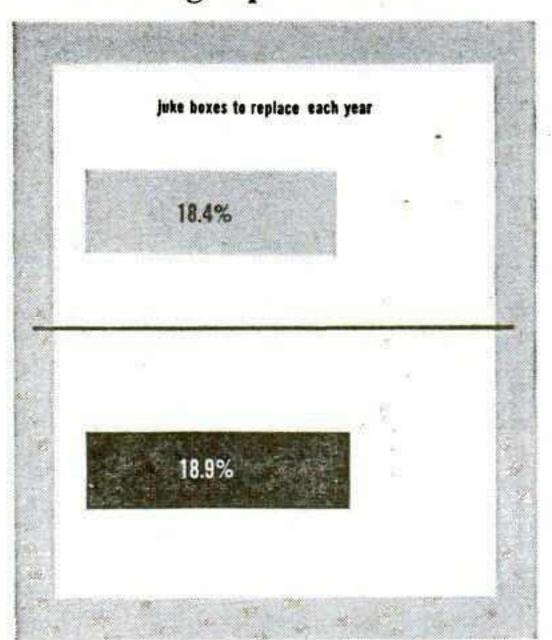

Six out of every 10 45's, both singles and EP's, sold last year were sold to juke box operators.

Nearly one out of every three 78 r.p.m. disks sold in the same year were for juke box consumption.

Juke box operators during 1956 bought a total of 47,519,800 records with a retail value of almost \$45 million.

Total dollar volume at retail of all disks bought by operators in 1956 would be nearly \$45 million, or 14 per cent of estimated record industry sales of \$320 million.

Of all disk purchases made by operators during the year, 75 per cent was for 45 r.p.m. singles, 19 per cent for 78's and 6 per cent for EP's.