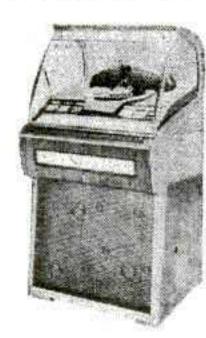

### Operators Estimate Juke Boxes Absorb Half of 45 Market

### Billboard Poll Spotlights Soaring Dollar Power of Music Machines

By BOB DIETMEIER

CHICAGO — Every other 45 r.p.m. single record sold in 1956 was for a juke box.

One out of every seven records of all kinds, including LP disks, sold in 1956 was programmed on juke boxes.

Six out of every 10 45's, both singles and EP's, sold last year were sold to juke box operators.

Nearly one out of every three 78 r.p.m. disks sold in the same year were for juke box consumption.

Juke box operators during 1956 bought a total of 47,519,800 records with a retail value of almost \$45 million.

Dominant in Singles

These figures, pinpointing the dominant position the juke box occupies in the singles record market, are based on findings contained in the 1957 Juke Box Operator Poll, key results of which appear in this issue.