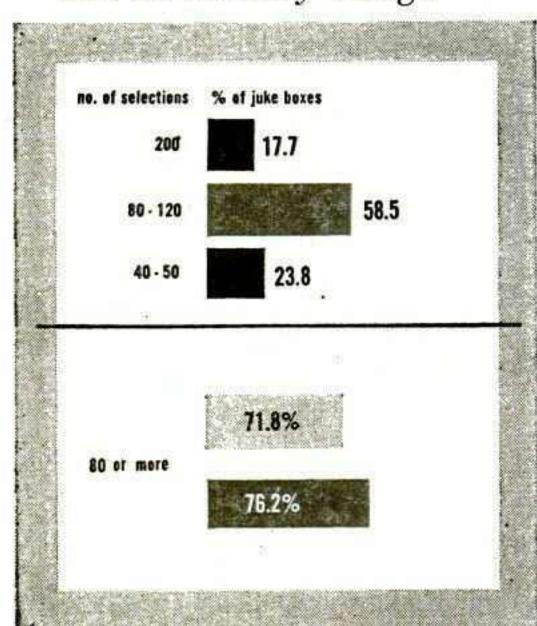

Of great interest are the distributions of number of disks with (Continued on page 140)