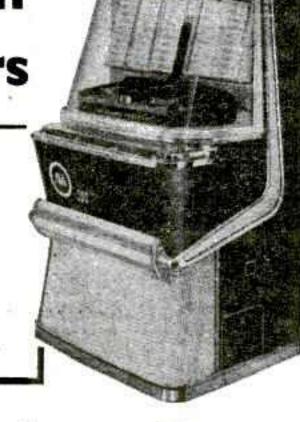

### Operators Estimate Juke Boxes Absorb Half of 45 Market

### Billboard Poll Spotlights Soaring Dollar Power of Music Machines

By BOB DIETMEIER

CHICAGO — Every other 45 r.p.m. single record sold in 1956 was for a juke box.

One out of every seven records of all kinds, including LP disks, sold in 1956 was programmed on juke boxes.

Six out of every 10 45's, both singles and EP's, sold last year were sold to juke box operators.

Nearly one out of every three 78 r.p.m. disks sold in the same year were for juke box consumption.

Juke box operators during 1956 bought a total of 47,519,800 records with a retail value of almost \$45 million.

Dominant in Singles

These figures, pinpointing the dominant position the juke box occupies in the singles record market, are based on findings contained in the 1957 Juke Box Operator Poll, key results of which appear in this issue.