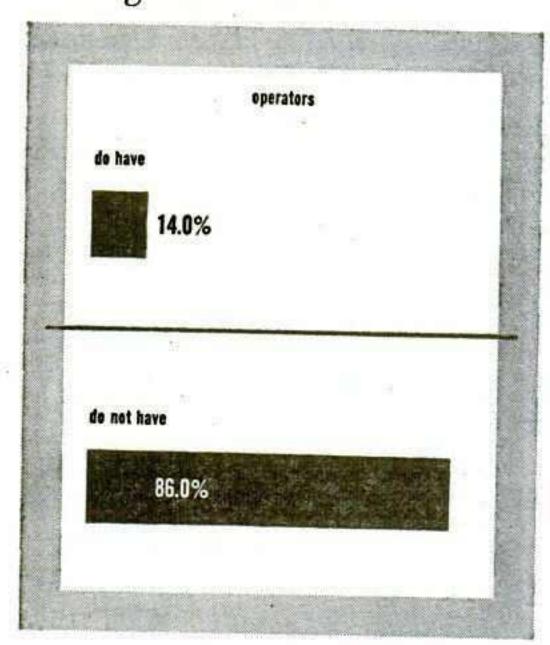

Total dollar volume at retail of all disks bought by operators in 1956 would be nearly \$45 million, or 14 per cent of estimated record industry sales of \$320 million.

Of all disk purchases made by operators during the year, 75 per cent was for 45 r.p.m. singles, 19 per cent for 78's and 6 per cent for EP's.