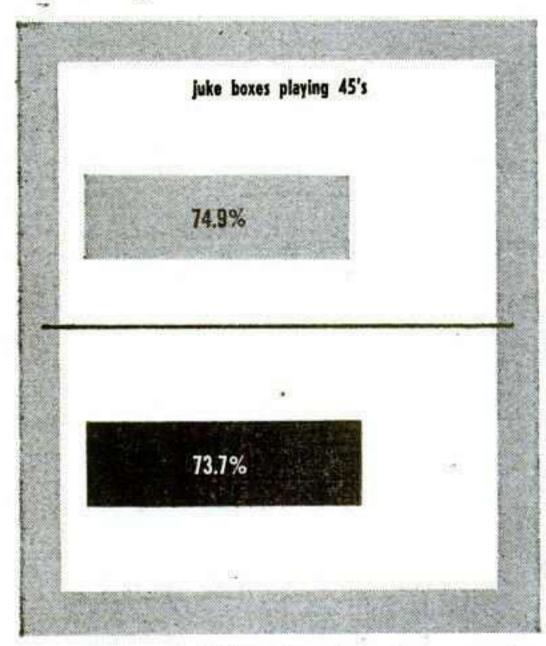

### Operators Estimate Juke Boxes Absorb Half of 45 Market

### Billboard Poll Spotlights Soaring Dollar Power of Music Machines

By BOB DIETMEIER

CHICAGO — Every other 45 r.p.m. single record sold in 1956 was for a juke box.

One out of every seven records of all kinds, including LP disks, sold in 1956 was programmed on juke boxes.

Six out of every 10 45's, both singles and EP's, sold last year were sold to juke box operators.

Nearly one out of every three 78 r.p.m. disks sold in the same year were for juke box consumption.

Juke box operators during 1956 bought a total of 47,519,800 records with a retail value of almost \$45 million.

Dominant in Singles

These figures, pinpointing the dominant position the juke box occupies in the singles record market, are based on findings contained in the 1957 Juke Box Operator Poll, key results of which appear in this issue.

Publication of this data marks the first time that statistically reliable information has been made available on the number and kinds of disks bought for juke boxes.

The following dollar volume figures for 1956 record sales are based on estimates developed by the Record Industry Association of America. All unit-volume juke box figures are based on Poll findings.

Unit volume estimates for 1956 record sales have not yet been developed by RIAA.

ALL OVER THE WORLD

Operators bought 35,640,000 45 r.p.m. singles with a retail value of \$31,719,600 during the year. They also bought 2,851,000 extendedplay disks retailing at \$4,248,000. 60% of All 45's

Of total 45 r.p.m. sales, both singles and EP's, operators bought a total of 38,491,000 disks with a retail value of \$35,967,600, or 60 per cent of total dollar volume of \$60 million.

Operators bought 9,028,800 78 p.m. disks with a retail value of \$8,848,000 during the year. In dollar volume this represents 29.3 per cent of total industry sales of \$30 million in 10-inch 78's for

Total dollar volume at retail of all disks bought by operators in 1956 would be nearly \$45 million, or 14 per cent of estimated record industry sales of \$320 million.

Of all disk purchases made by operators during the year, 75 per cent was for 45 r.p.m. singles, 19 per cent for 78's and 6 per cent for EP's.

Poll statistics, from which the projections on operator disk buying have been made, show that the average number of new disks bought per operator in 1956 was 5,057.3.

Two Records a Week

An average of slightly more than two brand new records per week per juke box were bought by operators for the year.