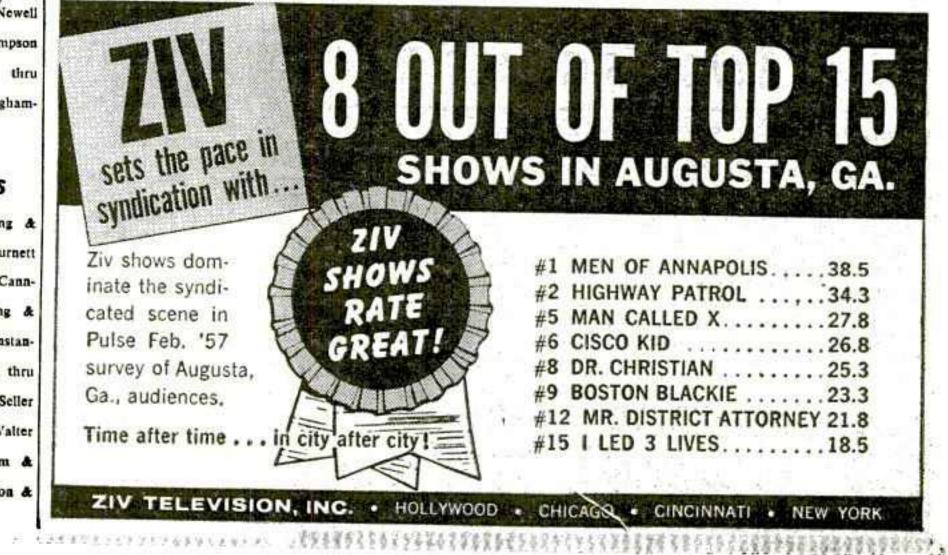

|



### **PULSE FILM RATINGS** for February

For complete information on programs, ratings, audience size or coverage, please consult The Pulse, Inc., 15 W. 46th St., New York, N. Y.

### The Pulse Audience Composition Studies

### Syndicated Film Western Shows

| FEBRUARY RATINGS                     | AMONG WOMEN                      |
|--------------------------------------|----------------------------------|
| Rank Show & Distrib. Rating          | Women Per<br>100 Homes           |
| 1. Frontier Doctor                   | Rank Show & Distrib. Tuned In    |
| (Hollywood)16.5                      | 1. Frontier (NBC) 85             |
| 2. Annie Oakley (CBS)14.6            | 2. Stories of the Century        |
| 3. Death Valley Days                 | (Hollywood) 82                   |
| (Paci