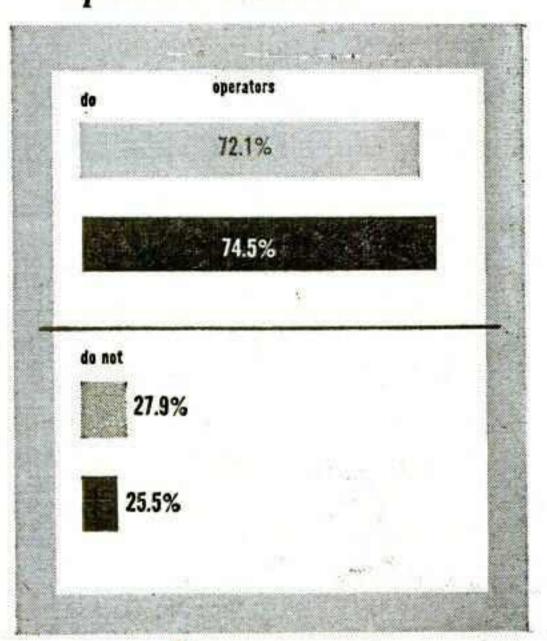

d ones. Statistical analysis to test results is the most complete to date. The 1957 Poll represents a big undertaking. Work began on the questionnaire last October. Eight-page questionnaires, containing 67 questions, were mailed to 3,500 operating

firms throut the country in February. Results are based on replies from 320 companies. Almost as much date was developed from the Poll that is still to be published as appear in this issue. Questions were prepared by The Billboard's coin machine editorial staff with the advice and under the direction of Edwin Goldstein, Chicago market research consultant. Preliminary tabulation was done by The Billboard's research division, with final tabulation and statistical analysis prepared by Goldstein.



1955



1956

# Most Operators Operate Full Time



A slight decrease in part-timers in the last year. There has been no significant change in the ratio of three full-time operators to one part-timer in the last three years.

# Where They Operate: All Sizes of Towns



Figures clearly show even distribution of operating companies in every size town and city. Number of operators in towns 25,000 and under equals number in cities 100,000 and over.

# Years Operating In the Same Area

100 A.



The stability of music operating business is graphically shown in this breakdown.

Over one-third have operated in the same area 15 years or more.

# Most Operators Built Their Juke Business



Reflects unusual opportunity for building an operation in the immediate post-World War II years. Because competition is tight today, most newcomers buy existing