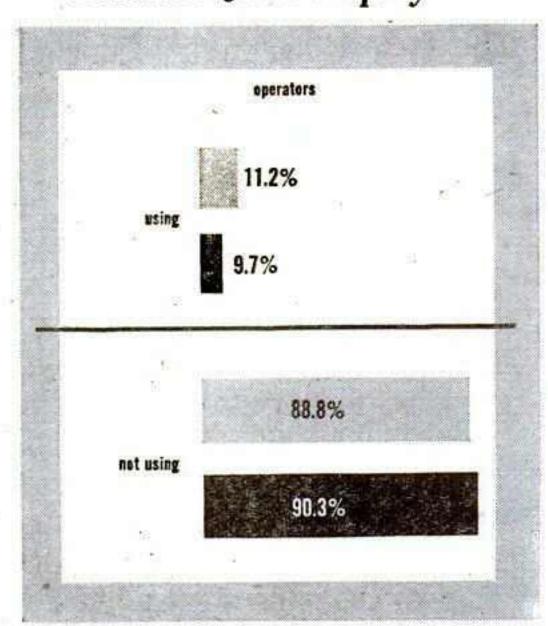

### Disk 1-Stops Tops for Ops

CHICAGO - Record one-stops continue to attract an increasing number of disk buvers among the ranks of juke box operators. This finding was pointed up in the 1957 juke box operator poll.

Last year, nearly 56 per cent of music operating companies bought records from one-stops compared to 52.8 per cent in 1955. Two years ago 44 per cent bought from distributors; 41 per cent last year.

Other operator record buying data pointed up by poll: Monday and Tuesday are the two most popular record buying days; tradepaper charts, features and advertisements continue to be pegged as the most important disk buying