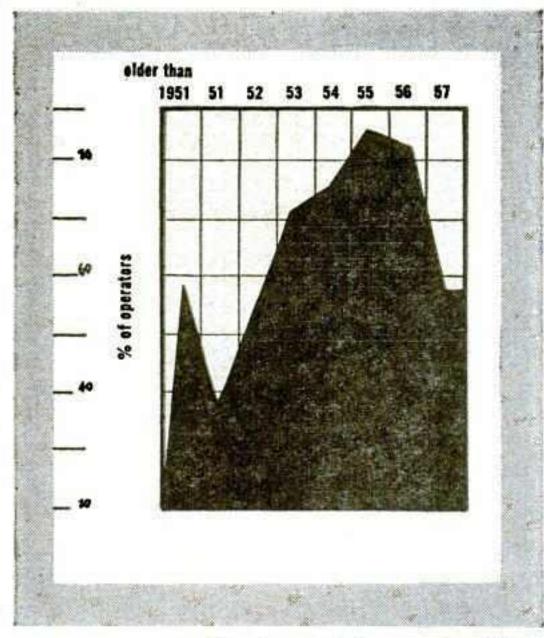

Poll statistics, from which the projections on operator disk buying have been made, show that the average number of new disks bought per operator in 1956 was 5,057.3.

Two Records a Week

An average of slightly more than two brand new records per week per juke box were bought by operators for the year.