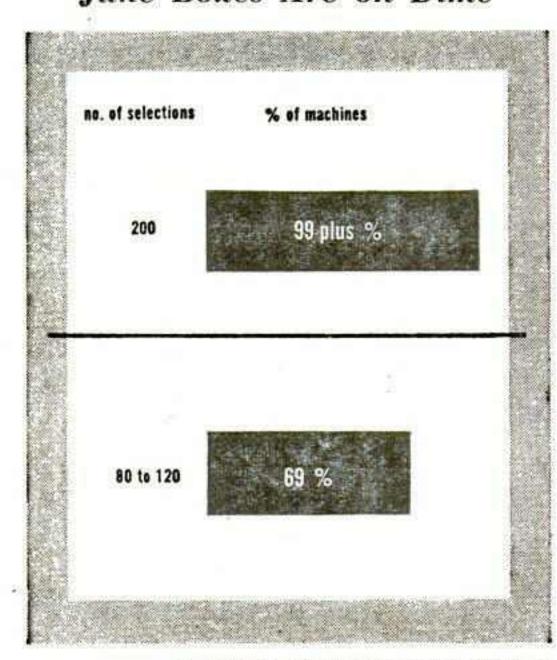

### Operators Estimate Juke Boxes Absorb Half of 45 Market

### Billboard Poll Spotlights Soaring Dollar Power of Music Machines

By BOB DIETMEIER

CHICAGO — Every other 45 r.p.m. single record sold in 1956 was for a juke box.

One out of every seven records of all kinds, including LP disks, sold in 1956 was programmed on juke boxes.

Six out of every 10 45's, both singles and EP's, sold last year were sold to juke box operators.

Nearly one out of every three 78 r.p.m. disks sold in the same year were for juke box consumption.

Juke box operators during 1956 bought a total of 47,519,800 records with a retail value of almost \$45 million.

Dominant in Singles

These figures, pinpointing the dominant position the juke box occupies in the singles record market, are based on findings contained in the 1957 Juke Box Operator Poll, key results of which appear in this issue.

Publication of this data marks the first time that statistically reliable information has been made available on the number and kinds of disks bought for juke boxes.

The following dollar volume figures for 1956 record sales are based on estimates developed by the Record Industry Association of America. All unit-volume juke box figures are based on Poll findings.

Unit volume estimates for 1956 record sales have not yet been developed by RIAA.

ALL OVER THE WORLD

Operators bought 35,640,000 45 r.p.m. singles with a retail value of \$31,719,600 during the year. They also bought 2,851,000 extendedplay disks retailing at \$4,248,000. 60% of All 45's

Of total 45 r.p.m. sales, both singles and EP's, operators bought a total of 38,491,000 disks with a retail value of \$35,967,600, or 60 per cent of total dollar volume of \$60 million.

Operators bought 9,028,800 78 p.m. disks with a retail value of \$8,848,000 during the year. In dollar volume this represents 29.3 per cent of total industry sales of \$30 million in 10-inch 78's for

Total dollar volume at retail of all disks bought by operators in 1956 would be nearly \$45 million, or 14 per cent of estimated record industry sales of \$320 million.

Of all disk purchases made by operators during the year, 75 per cent was for 45 r.p.m. singles, 19 per cent for 78's and 6 per cent for EP's.

Poll statistics, from which the projections on operator disk buying have been made, show that the average number of new disks bought per operator in 1956 was 5,057.3.

Two Records a Week

An average of slightly more than two brand new records per week per juke box were bought by operators for the year.