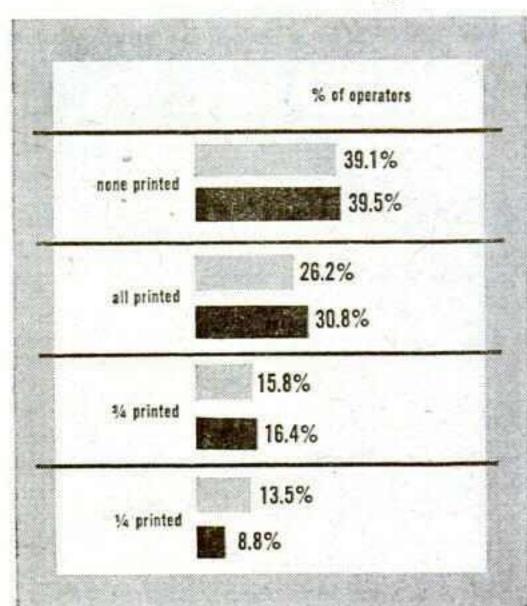

Dominant in Singles

These figures, pinpointing the dominant position the juke box occupies in the singles record market, are based on findings contained in the 1957 Juke Box Operator Poll, key results of which appear in this issue.

Publication of this data marks the first time that statistically reliable information has been made available on the number and kinds of disks bought for juke boxes.

The following dollar volume figures for 1956 record sales are based on estimates developed by the Record Industry Association of America. All unit-volume juke box figures are based on Poll findings.

Unit volume estimates for 1956 record sales have not yet been developed by RIAA.

ALL OVER THE WORLD

Operators bought 35,640,000 45 r.p.m. singles with a retail value of \$31,719,600 during the year. They also bought 2,851,000 extendedplay disks retailing at \$4,248,000. 60% of All 45's

Of total 45 r.p.m. sales, both singles and EP's, operators bought a total of 38,491,000 disks with a retail value of \$35,967,600, or 60 per cent of total dollar volume of \$60 million.

Operators bought 9,028,800 78 p.m. disks with a retail value of \$8,848,000 during the year. In dollar volume this represents 29.3 per cent of total industry sales of \$30 million in 10-inch 78's for

Total dollar volume at retail of all disks bought by operators in 1956 would be nearly \$45 million, or 14 per cent of estimated record industry sales of \$320 million.

Of all disk purchases made by operators during the year, 75 per cent was for 45 r.p.m. singles, 19 per cent for 78's and 6 per cent for EP's.

Poll statistics, from which the projections on operator disk buying have been made, show that the average number of new disks bought per operator in 1956 was 5,057.3.

Two Records a Week

An average of slightly more than two brand new records per week per juke box were bought by operators for the year.