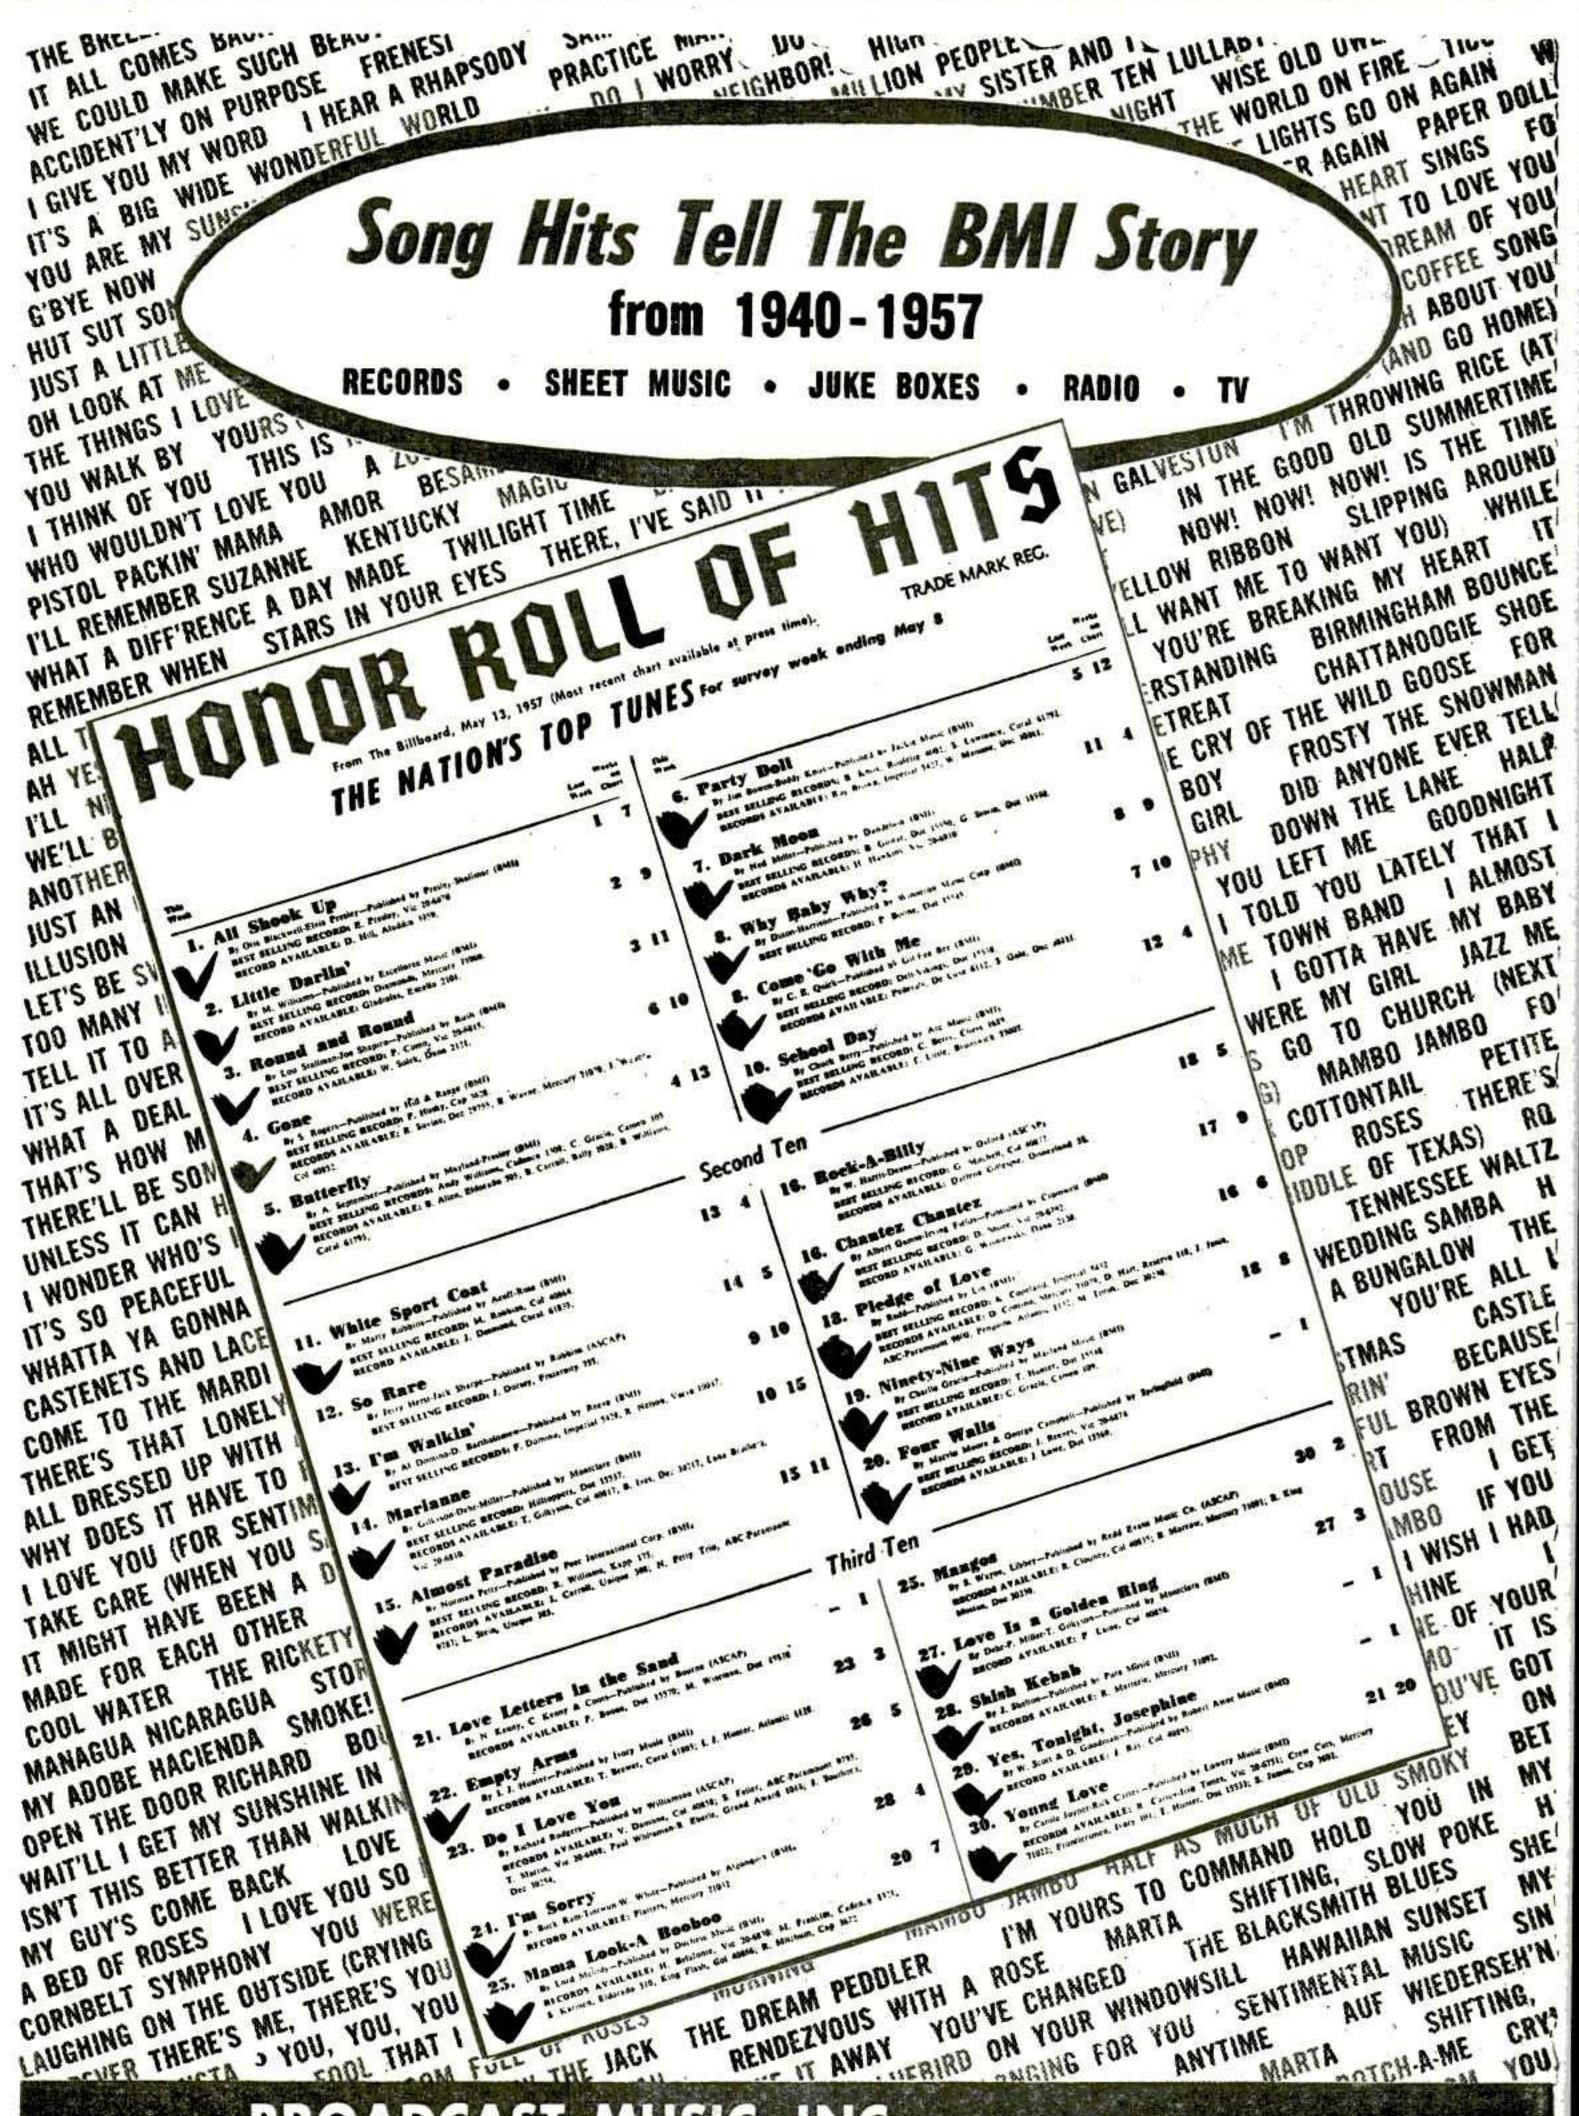

### Operators Estimate Juke Boxes Absorb Half of 45 Market

### Billboard Poll Spotlights Soaring Dollar Power of Music Machines

By BOB DIETMEIER

CHICAGO — Every other 45 r.p.m. single record sold in 1956 was for a juke box.

One out of every seven records of all kinds, including LP disks, sold in 1956 was programmed on juke boxes.

Six out of every 10 45's, both singles and EP's, sold last year were sold to juke box operators.

Nearly one out of every three 78 r.p.m. disks sold in the same year were for juke box consumption.

Juke box operators during 1956 bought a total of 47,519,800 records with a retail value of almost \$45 million.

Dominant in Singles

These figures, pinpointing the dominant position the juke box occupies in the singles record market, are based on findings contained in the 1957 Juke Box Operator Poll, key results of which appear in this issue.

Publication of this data marks the first time that statistically reliable information has been made available on the number and kinds of disks bought for juke boxes.

The following dollar volume figures for 1956 record sales are based on estimates developed by the Record Industry Association of America. All unit-volume juke box figures are based on Poll findings.

Unit volume estimates for 1956 record sales have not yet been developed by RIAA.

ALL OVER THE WORLD

Operators bought 35,640,000 45 r.p.m. singles with a retail value of \$31,719,600 during the year. They also bought 2,851,000 extendedplay disks retailing at \$4,248,000. 60% of All 45's

Of total 45 r.p.m. sales, both singles and EP's, operators bought a total of 38,491,000 disks with a retail value of \$35,967,600, or 60 per cent of total dollar volume of \$60 million.

Operators bought 9,028,800 78 p.m. disks with a retail value of \$8,848,000 during the year. In dollar volume this represents 29.3 per cent of total industry sales of \$30 million in 10-inch 78's for

Total dollar volume at retail of all disks bought by operators in 1956 would be nearly \$45 million, or 14 per cent of estimated record industry sales of \$320 million.

Of all disk purchases made by operators during the year, 75 per cent was for 45 r.p.m. singles, 19 per cent for 78's and 6 per cent for EP's.

Poll statistics, from which the projections on operator disk buying have been made, show that the average number of new disks bought per operator in 1956 was 5,057.3.

Two Records a Week

An average of slightly more than two brand new records per week per juke box were bought by operators for the year.