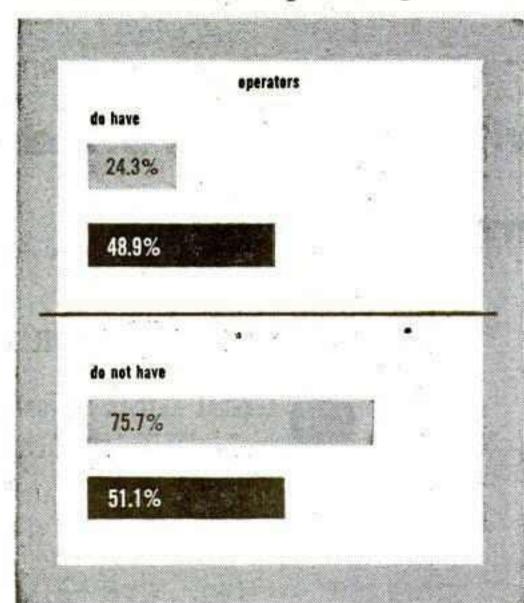

Total dollar volume at retail of all disks bought by operators in 1956 would be nearly \$45 million, or 14 per cent of estimated record industry sales of \$320 million.

Of all disk purchases made by operators during the year, 75 per cent was for 45 r.p.m. singles, 19 per cent for 78's and 6 per cent for EP's.