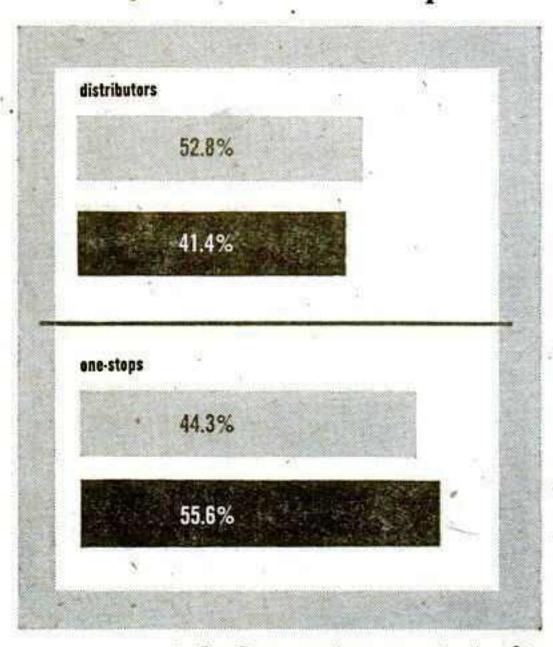

### Disk 1-Stops Tops for Ops

CHICAGO - Record one-stops continue to attract an increasing number of disk buvers among the ranks of juke box operators. This finding was pointed up in the 1957 juke box operator poll.

Last year, nearly 56 per cent of music operating companies bought records from one-stops compared to 52.8 per cent in 1955. Two years ago 44 per cent bought from distributors; 41 per cent last year.

Other operator record buying data pointed up by poll: Monday and Tuesday are the two most popular record buying days; tradepaper charts, features and advertisements continue to be pegged as the most important disk buying