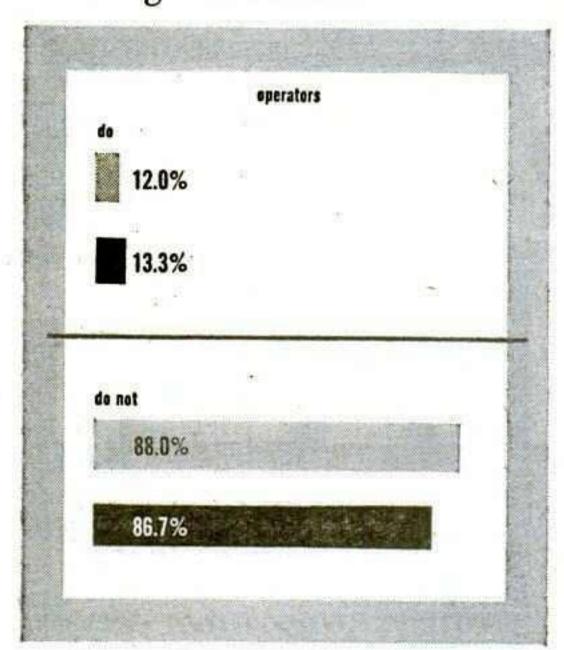

Last year, nearly 56 per cent of music operating companies bought records from one-stops compared to 52.8 per cent in 1955. Two years ago 44 per cent bought from distributors; 41 per cent last year.

Other operator record buying data pointed up by poll: Monday and Tuesday are the two most popular record buying days; tradepaper charts, features and advertisements continue to be pegged as the most important disk buying