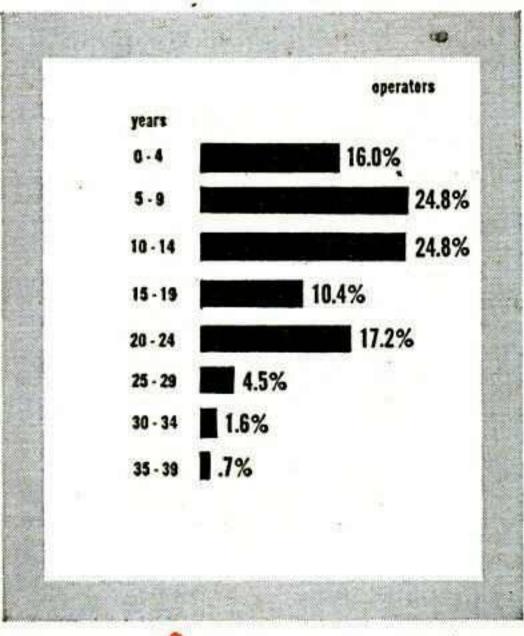

ions were prepared by The Billboard's coin machine editorial staff with the advice and under the direction of Edwin Goldstein, Chicago market research consultant. Preliminary tabulation was done by The Billboard's research division, with final tabulation and statistical analysis prepared by Goldstein.



1955



1956

# Most Operators Operate Full Time



A slight decrease in part-timers in the last year. There has been no significant change in the ratio of three full-time operators to one part-timer in the last three years.

# Where They Operate: All Sizes of Towns



Figures clearly show even distribution of operating companies in every size town and city. Number of operators in towns 25,000 and under equals number in cities 100,000 and over.

# Years Operating In the Same Area

100 A.



The stability of music operating business is graphically shown in this breakdown.

Over one-third have operated in the same area 15 years or more.

# Most Operators Built Their Juke Business



Reflects unusual opportunity for building an operation in the immediate post-World War II years. Because competition is tight today, most newcomers buy existing routes.

Copyrighted material

MOA CONVENTION SECTION:

# Operator Poll, Part 1

1955 **19**56

# Most Do Not Have Long-Term Loans



Few operators could afford to successfully operate burdened with long-term loans, in addition to new equipment financing. Of those who do, the majority are thru banks.

# Three Out of Four Routes Are Self-Owned



Juke box operating is small business.
 Less than one in 10 companies are large enough to take a