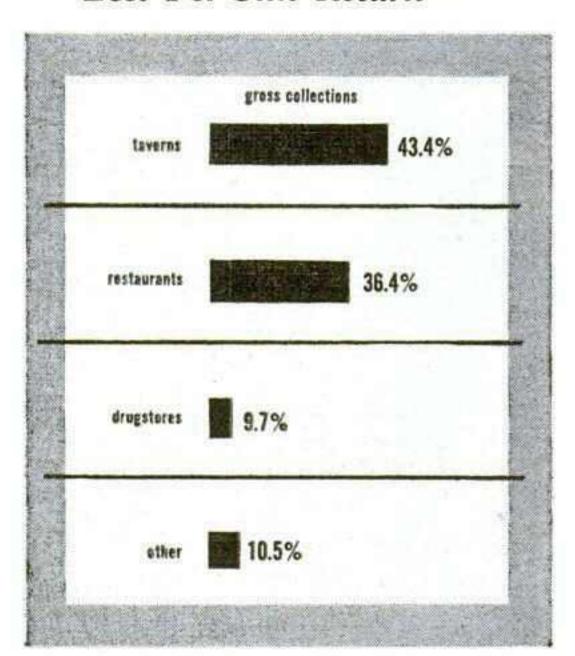

Dominant in Singles

These figures, pinpointing the dominant position the juke box occupies in the singles record market, are based on findings contained in the 1957 Juke Box Operator Poll, key results of which appear in this issue.

Publication of this data marks the first time that statistically reliable information has been made available on the number and kinds of disks bought for juke boxes.

The following dollar volume figures for 1956 record sales are based on estimates developed by the Record Industry Association of America. All unit-volume juke box figures are based on Poll findings.

Unit volume estimates for 1956 record sales have not yet been developed by RIAA.

ALL OVER THE WORLD

Operators bought 35,640,000 45 r.p.m. singles with a retail value of \$31,719,600 during the year. They also bought 2,851,000 extendedplay disks retailing at \$4,248,000. 60% of All 45's

Of total 45 r.p.m. sales, both singles and EP's, operators bought a total of 38,491,000 disks with a retail value of \$35,967,600, or 60 per cent of total dollar volume of \$60 million.

Operators bought 9,028,800 78 p.m. disks with a retail value of \$8,848,000 during the year. In dollar volume this represents 29.3 per cent of total industry sales of \$30 million in 10-inch 78's for

Total dollar volume at retail of all disks bought by operators in 1956 would be nearly \$45 million, or 14 per cent of estimated record industry sales of \$320 million.

Of all disk purchases made by operators during the year, 75 per cent was for 45 r.p.m. singles, 19 per cent for 78's and 6 per cent for EP's.