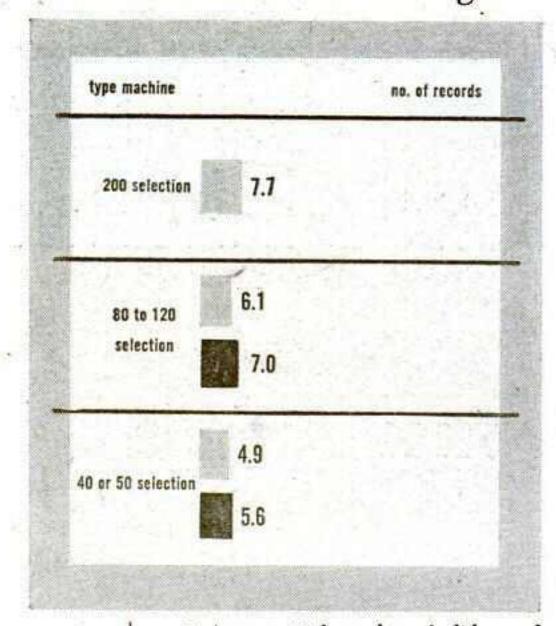

Dominant in Singles

These figures, pinpointing the dominant position the juke box occupies in the singles record market, are based on findings contained in the 1957 Juke Box Operator Poll, key results of which appear in this issue.

Publication of this data marks the first time that statistically reliable information has been made available on the number and kinds of disks bought for juke boxes.

The following dollar volume figures for 1956 record sales are based on estimates developed by the Record Industry Association of America. All unit-volume juke box figures are based on Poll findings.

Unit volume estimates for 1956 record sales have not yet been developed by RIAA.

ALL OVER THE WORLD

Operators bought 35,640,000 45 r.p.m. singles with a retail value of \$31,719,600 during the year. They also bought 2,851,000 extendedplay disks retailing at \$4,248,000. 60% of All 45's

Of total 45 r.p.m. sales, both singles and EP's, operators bought a total of 38,491,000 disks with a retail value of \$35,967,600, or 60 per cent of total dollar volume of \$60 million.

Operators bought 9,028,800 78 p.m. disks with a retail value of \$8,848,000 during the year. In dollar volume this represents 29.3 per cent of total industry sales of \$30 million in 10-inch 78's for

Total dollar volume at retail of all disks bought by operators in 1956 would be nearly \$45 million, or 14 per cent of estimated record industry sales of \$320 million.

Of all disk purchases made by operators during the year, 75 per cent was for 45 r.p.m. singles, 19 per cent for 78's and 6 per cent for EP's.