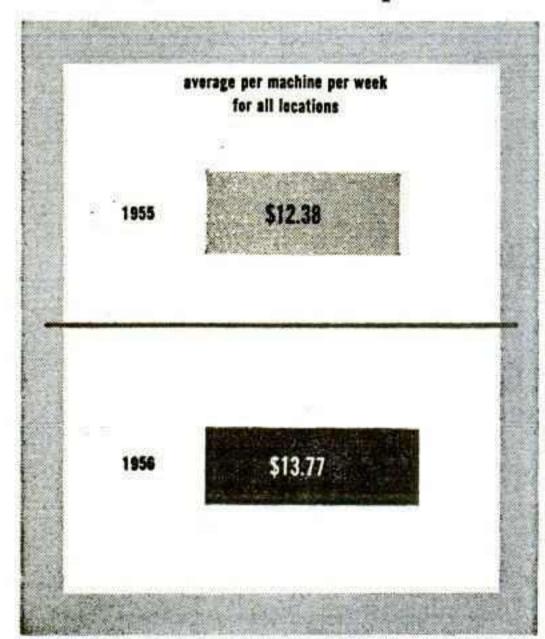

Poll statistics, from which the projections on operator disk buying have been made, show that the average number of new disks bought per operator in 1956 was 5,057.3.

Two Records a Week

An average of slightly more than two brand new records per week per juke box were bought by operators for the year.