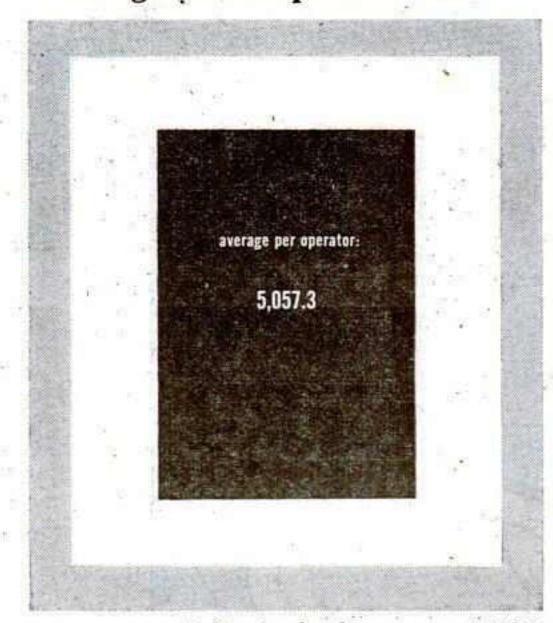

Poll statistics, from which the projections on operator disk buying have been made, show that the average number of new disks bought per operator in 1956 was 5,057.3.

Two Records a Week

An average of slightly more than two brand new records per week per juke box were bought by operators for the year.