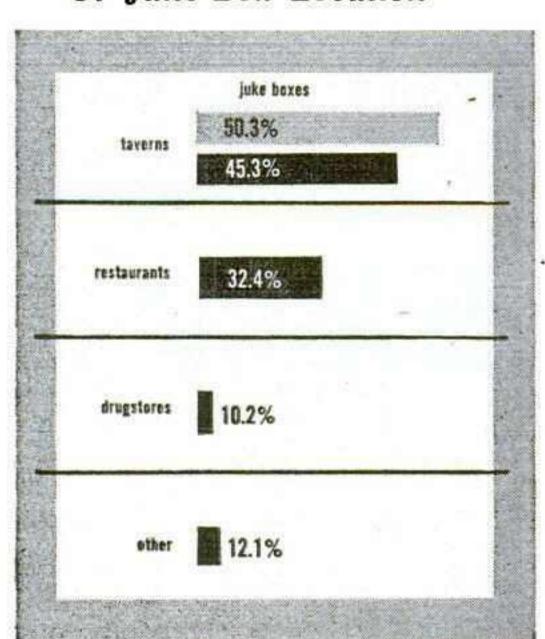

Six out of every 10 45's, both singles and EP's, sold last year were sold to juke box operators.

Nearly one out of every three 78 r.p.m. disks sold in the same year were for juke box consumption.

Juke box operators during 1956 bought a total of 47,519,800 records with a retail value of almost \$45 million.

Dominant in Singles

These figures, pinpointing the dominant position the juke box occupies in the singles record market, are based on findings contained in the 1957 Juke Box Operator Poll, key results of which appear in this issue.

Publication of this data marks the first time that statistically reliable information has been made available on the number and kinds of disks bought for juke boxes.

The following dollar volume figures for 1956 record sales are based on estimates developed by the Record Industry Association of America. All unit-volume juke box figures are based on Poll findings.