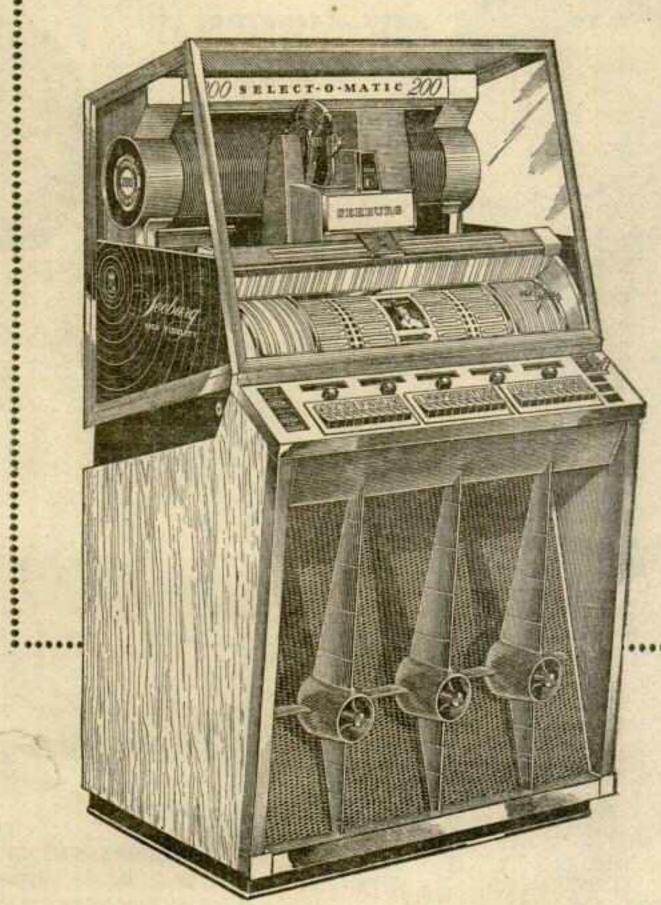

playfield simulates commercial bowling alley STURDY ABUSE-PROOF CABINET

NEW, FASTER PLAY **INSURES MORE COINS PER HOUR** 

UNITED'S DROP CHUTE TAKES THE DIME EVERY TIME

> NO STICKING

SIZES

11 FT. LONG 14 FT. LONG

18 FT. LONG

SECTIONAL CONSTRUCTION FOR EASY INSTALLATION AND HANDLING

18 FT. MODEL CAN BE REDUCED TO 14 FT. LENGTH BY SIMPLY OMITTING ONE SECTION

14 FT. MODEL CAN BE ENLARGED TO 18 FT. LENGTH BY SIMPLY ADDING ONE SECTION

₩4 FT.>

IDEAL COMPANION GAME FOR UNITED'S **BOWLING ALLEY** FOR



FREE TOURNAMENT KIT PACKED

WITH EACH GAME. Additional kits may be obtained from your United Distributor at nominal cost.

DOUBLE PLAY...DOUBLE PROFIT



NITED MANUFACTURING COMPANY 3401 H. CALIFORNIA AVENUE, CHICAGO 18, IIIINOIS

SEE YOUR DISTRIBUTOR



## of the new Select-o-matic 200



see the full-color

Seeburg insert

in this issue~



Copyrighted mile

America's finest and most complete music systems