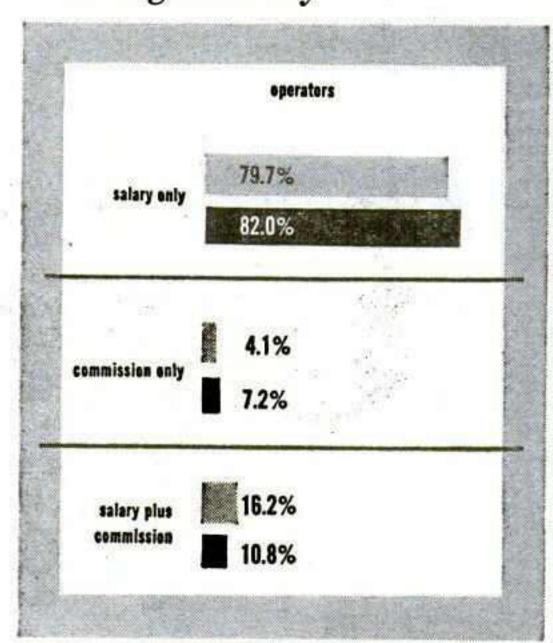

### Operators Estimate Juke Boxes Absorb Half of 45 Market

### Billboard Poll Spotlights Soaring Dollar Power of Music Machines

By BOB DIETMEIER

CHICAGO — Every other 45 r.p.m. single record sold in 1956 was for a juke box.

One out of every seven records of all kinds, including LP disks, sold in 1956 was programmed on juke boxes.

Six out of every 10 45's, both singles and EP's, sold last year were sold to juke box operators.

Nearly one out of every three 78 r.p.m. disks sold in the same year were for juke box consumption.

Juke box operators during 1956 bought a total of 47,519,800 records with a retail value of almost \$45 million.

Dominant in Singles

These figures, pinpointing the dominant position the juke box occupies in the singles record market, are based on findings contained in the 1957 Juke Box Operator Poll, key results of which appear in this issue.

Publication of this data marks the first time that statistically reliable information has been made available on the number and kinds of disks bought for juke boxes.

The following dollar volume figures for 1956 record sales are based on estimates developed by the Record Industry Association of America. All unit-volume juke box figures are based on Poll findings.

Unit volume estimates for 1956 record sales have not yet been developed by RIAA.

ALL OVER THE WORLD

Operators bought 35,640,000 45 r.p.m. singles with a retail value of \$31,719,600 during the year. They also bought 2,851,000 extendedplay disks retailing at \$4,248,000. 60% of All 45's

Of total 45 r.p.m. sales, both singles and EP's, operators bought a total of 38,491,000 disks with a retail value of \$35,967,600, or 60 per cent of total dollar volume of \$60 million.

Operators bought 9,028,800 78 p.m. disks with a retail value of \$8,848,000 during the year. In dollar volume this represents 29.3 per cent of total industry sales of \$30 million in 10-inch 78's for

Total dollar volume at retail of all disks bought by operators in 1956 would be nearly \$45 million, or 14 per cent of estimated record industry sales of \$320 million.

Of all disk purchases made by operators during the year, 75 per cent was for 45 r.p.m. singles, 19 per cent for 78's and 6 per cent for EP's.

Poll statistics, from which the projections on operator disk buying have been made, show that the average number of new disks bought per operator in 1956 was 5,057.3.

Two Records a Week

An average of slightly more than two brand new records per week per juke box were bought by operators for the year.