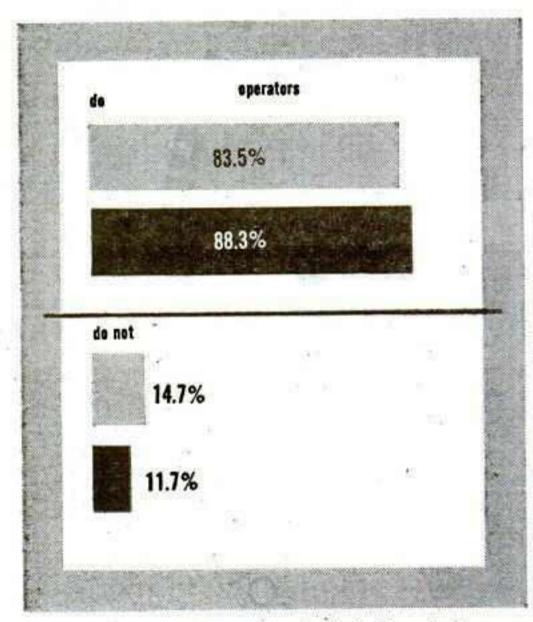

### Operators Estimate Juke Boxes Absorb Half of 45 Market

### Billboard Poll Spotlights Soaring Dollar Power of Music Machines

By BOB DIETMEIER

CHICAGO — Every other 45 r.p.m. single record sold in 1956 was for a juke box.

One out of every seven records of all kinds, including LP disks, sold in 1956 was programmed on juke boxes.

Six out of every 10 45's, both singles and EP's, sold last year were sold to juke box operators.

Nearly one out of every three 78 r.p.m. disks sold in the same year were for juke box consumption.

Juke box operators during 1956 bought a total of 47,519,800 records with a retail value of almost \$45 million.

Dominant in Singles

These figures, pinpointing the dominant position the juke box occupies in the singles record market, are based on findings contained in the 1957 Juke Box Operator Poll, key results of which appear in this issue.

Publication of this data marks the first time that statistically reliable information has been made available on the number and kinds of disks bought for juke boxes.

The following dollar volume figures for 1956 record sales are based on estimates developed by the Record Industry Association of America. All unit-volume juke box figures are based on Poll findings.

### Disk 1-Stops Tops for Ops

CHICAGO - Record one-stops continue to attract an increasing number of disk buvers among the ranks of juke box operators. This finding was pointed up in the 1957 juke box operator poll.

Last year, nearly 56 per cent of music operating companies bought records from one-stops compared to 52.8 per cent in 1955. Two years ago 44 per cent bought from distributors; 41 per cent last year.

Other operator record buying data pointed up by poll: Monday and Tuesday are the two most popular record buying days; tradepaper charts, features and advertisements continue to be pegged as the most important disk buying