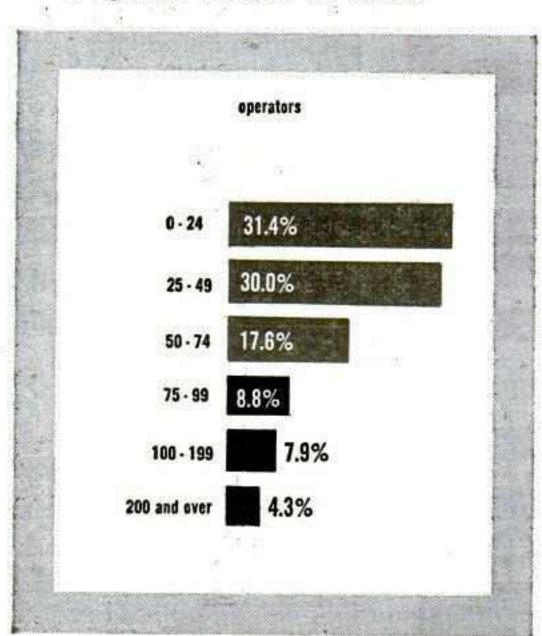

### Operators Estimate Juke Boxes Absorb Half of 45 Market

### Billboard Poll Spotlights Soaring Dollar Power of Music Machines

By BOB DIETMEIER

CHICAGO — Every other 45 r.p.m. single record sold in 1956 was for a juke box.

One out of every seven records of all kinds, including LP disks, sold in 1956 was programmed on juke boxes.

Six out of every 10 45's, both singles and EP's, sold last year were sold to juke box operators.

Nearly one out of every three 78 r.p.m. disks sold in the same year were for juke box consumption.

Juke box operators during 1956 bought a total of 47,519,800 records with a retail value of almost \$45 million.

Dominant in Singles

These figures, pinpointing the dominant position the juke box occupies in the singles record market, are based on findings contained in the 1957 Juke Box Operator Poll, key results of which appear in this issue.

Publication of this data marks the first time that statistically reliable information has been made available on the number and kinds of disks bought for juke boxes.

The following dollar volume figures for 1956 record sales are based on estimates developed by the Record Industry Association of America. All unit-volume juke box figures are based on Poll findings.

Unit volume estimates for 1956 record sales have not yet been developed by RIAA.

ALL OVER THE WORLD

Operators bought 35,640,000 45 r.p.m. singles with a retail value of \$31,719,600 during the year. They also bought 2,851,000 extendedplay disks retailing at \$4,248,000. 60% of All 45's

Of total 45 r.p.m. sales, both singles and EP's, operators bought a total of 38,491,000 disks with a retail value of \$35,967,600, or 60 per cent of total dollar volume of \$60 million.

Operators bought 9,028,800 78 p.m. disks with a retail value of \$8,848,000 during the year. In dollar volume this represents 29.3 per cent of total industry sales of \$30 million in 10-inch 78's for

Total dollar volume at retail of all disks bought by operators in 1956 would be nearly \$45 million, or 14 per cent of estimated record industry sales of \$320 million.

Of all disk purchases made by operators during the year, 75 per cent was for 45 r.p.m. singles, 19 per cent for 78's and 6 per cent for EP's.

Poll statistics, from which the projections on operator disk buying have been made, show that the average number of new disks bought per operator in 1956 was 5,057.3.

Two Records a Week

An average of slightly more than two brand new records per week per juke box were bought by operators for the year.