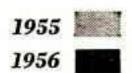

Six out of every 10 45's, both singles and EP's, sold last year were sold to juke box operators.

Nearly one out of every three 78 r.p.m. disks sold in the same year were for juke box consumption.

Juke box operators during 1956 bought a total of 47,519,800 records with a retail value of almost \$45 million.

Unit volume estimates for 1956 record sales have not yet been developed by RIAA.

ALL OVER THE WORLD

Operators bought 35,640,000 45 r.p.m. singles with a retail value of \$31,719,600 during the year. They also bought 2,851,000 extendedplay disks retailing at \$4,248,000. 60% of All 45's

Of total 45 r.p.m. sales, both singles and EP's, operators bought a total of 38,491,000 disks with a retail value of \$35,967,600, or 60 per cent of total dollar volume of \$60 million.

Operators bought 9,028,800 78 p.m. disks with a retail value of \$8,848,000 during the year. In dollar volume this represents 29.3 per cent of total industry sales of \$30 million in 10-inch 78's for

Total dollar volume at retail of all disks bought by operators in 1956 would be nearly \$45 million, or 14 per cent of estimated record industry sales of \$320 million.

Of all disk purchases made by operators during the year, 75 per cent was for 45 r.p.m. singles, 19 per cent for 78's and 6 per cent for EP's.