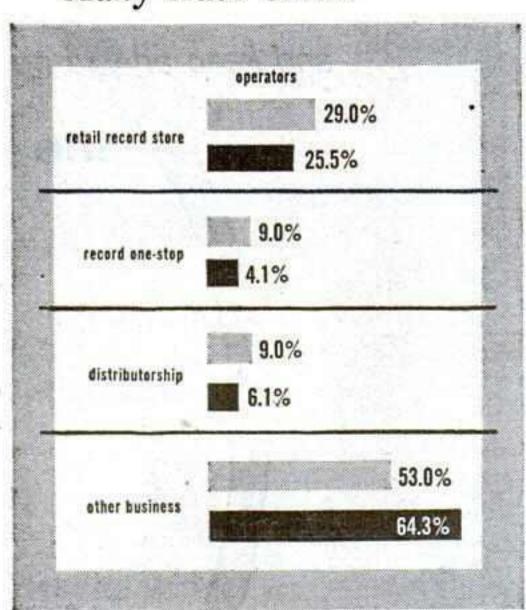

### Disk 1-Stops Tops for Ops

CHICAGO - Record one-stops continue to attract an increasing number of disk buvers among the ranks of juke box operators. This finding was pointed up in the 1957 juke box operator poll.

Last year, nearly 56 per cent of music operating companies bought records from one-stops compared to 52.8 per cent in 1955. Two years ago 44 per cent bought from distributors; 41 per cent last year.

Other operator record buying data pointed up by poll: Monday and Tuesday are the two most popular record buying days; tradepaper charts, features and advertisements continue to be pegged as the most important disk buying