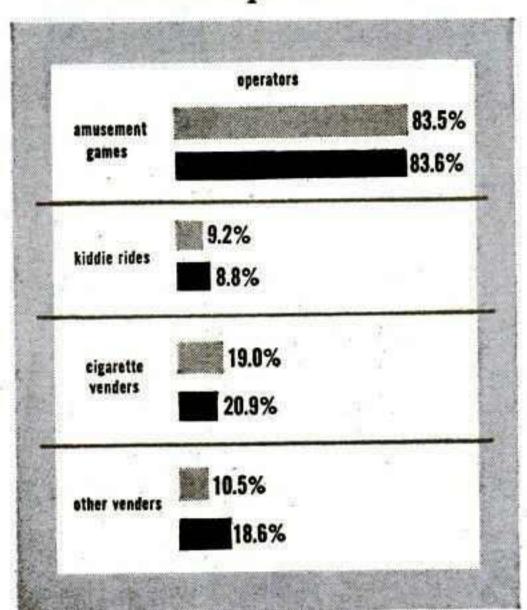

### Operators Estimate Juke Boxes Absorb Half of 45 Market

### Billboard Poll Spotlights Soaring Dollar Power of Music Machines

By BOB DIETMEIER

CHICAGO — Every other 45 r.p.m. single record sold in 1956 was for a juke box.

One out of every seven records of all kinds, including LP disks, sold in 1956 was programmed on juke boxes.

Dominant in Singles

These figures, pinpointing the dominant position the juke box occupies in the singles record market, are based on findings contained in the 1957 Juke Box Operator Poll, key results of which appear in this issue.

### Disk 1-Stops Tops for Ops

CHICAGO - Record one-stops continue to attract an increasing number of disk buvers among the ranks of juke box operators. This finding was pointed up in the 1957 juke box operator poll.

Last year, nearly 56 per cent of music operating companies bought records from one-stops compared to 52.8 per cent in 1955. Two years ago 44 per cent bought from distributors; 41 per cent last year.

Other operator record buying data pointed up by poll: Monday and Tuesday are the two most popular record buying days; tradepaper charts, features and advertisements continue to be pegged as the most important disk buying