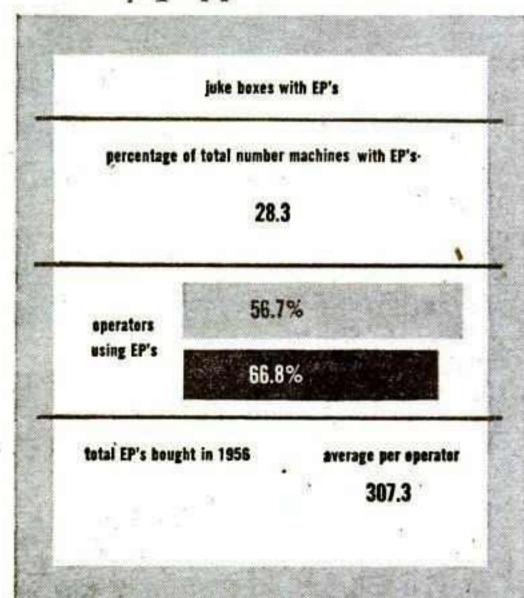

Unit volume estimates for 1956 record sales have not yet been developed by RIAA.

ALL OVER THE WORLD

Operators bought 35,640,000 45 r.p.m. singles with a retail value of \$31,719,600 during the year. They also bought 2,851,000 extendedplay disks retailing at \$4,248,000. 60% of All 45's

Of total 45 r.p.m. sales, both singles and EP's, operators bought a total of 38,491,000 disks with a retail value of \$35,967,600, or 60 per cent of total dollar volume of \$60 million.

Operators bought 9,028,800 78 p.m. disks with a retail value of \$8,848,000 during the year. In dollar volume this represents 29.3 per cent of total industry sales of \$30 million in 10-inch 78's for

Total dollar volume at retail of all disks bought by operators in 1956 would be nearly \$45 million, or 14 per cent of estimated record industry sales of \$320 million.

Of all disk purchases made by operators during the year, 75 per cent was for 45 r.p.m. singles, 19 per cent for 78's and 6 per cent for EP's.

Poll statistics, from which the projections on operator disk buying have been made, show that the average number of new disks bought per operator in 1956 was 5,057.3.

Two Records a Week

An average of slightly more than two brand new records per week per juke box were bought by operators for the year.