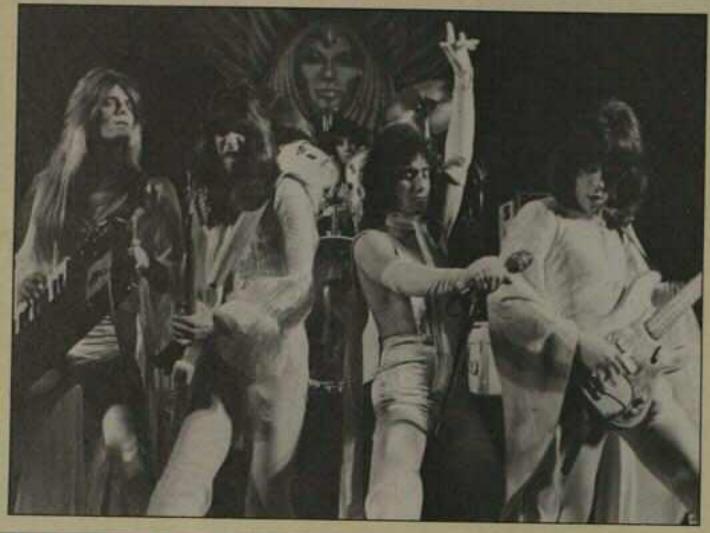

Best New Group or Artist

2nd: Heart 3rd: Boston

Angel's Helluva Band aced out Boston's More Than a Feeling and Heart's singular attempts for number one.