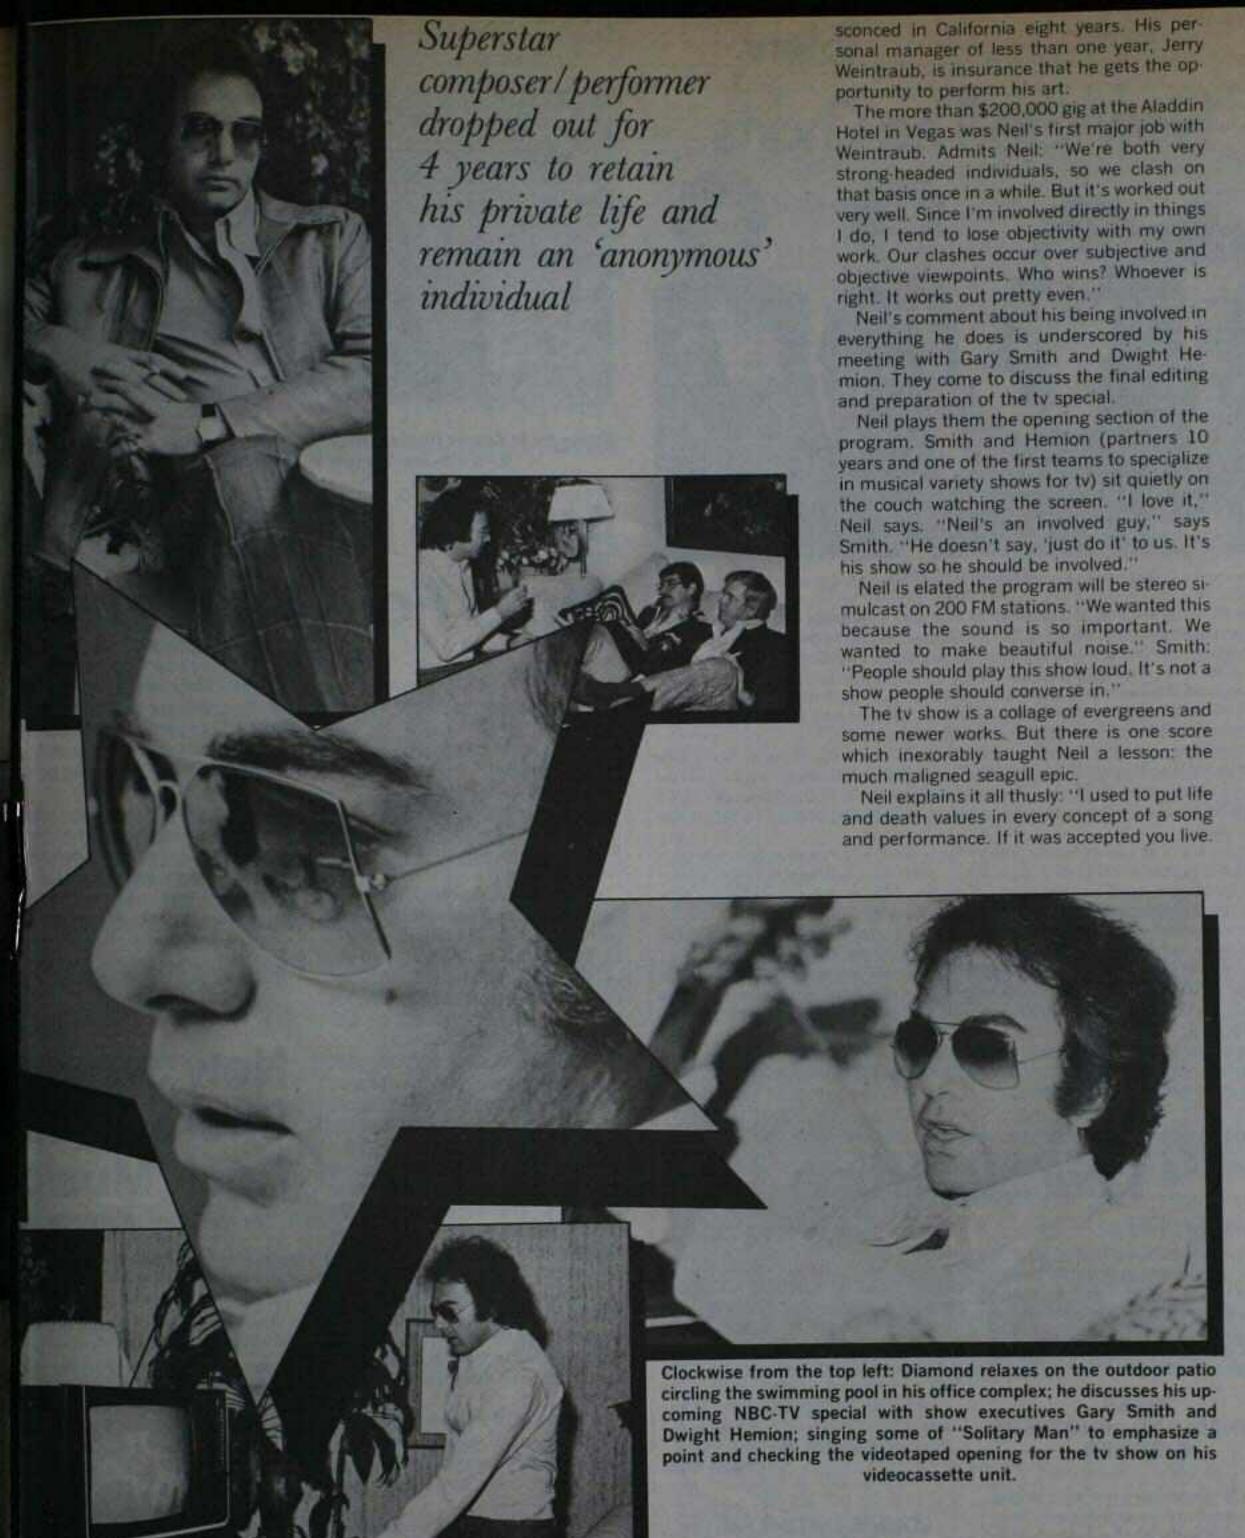

# Could Be, Says E/A's **Boss Smith**

By CLAUDE HALL

LOS ANGELES-This may be the year that music makes stronger inroads into television, believes Joe Smith, chairman of the board of Elektra/Asylum Records.

Speaking Tuesday (8) before a luncheon of the Hollywood Radio and Television Society, Smith joked about the "ballpark estimate of \$2,750,000,000 that WEA had in sales this year" and how the record industry even hypes itself on numbers.

But then, growing serious, he pointed out that, "We're in an industry that's supposed to be leveling off because of the fewer teenage people coming along. But the numbers continue to grow, continue to expand in 1977."

Then he referred to the impact that music has made on lifestyles in the U.S. and the world going back to "the first explosion of rock'n'roll

Joe Smith: Television has not yet capitalized on contemporary music in programming.

with that crazy hip-swinger Elvis Presles which took place some 21 vents ago.

"And the second major explosion was 13 years ago when those freaky looking kids from England with the long hair, the Beatles, came on the scene. And what many of you aren't aware of is that music has been more significant to the generation that's grown with it than Glenn Miller or Perry Como or Frankie Laine ever was to any of you who grew up in that cra.

"This entertainment doesn't come free through a radio or television set. They're buying it to the tune of almost \$3 billion a year now. And what you must understand is that music, what it's saying lyneally and what it's doing musically, is an integral part of the lives of anybody under 35 years of age now.

"It's as important, it has as much influence on their life as automobiles, as books, and, God forbid, as much as television."

He said that music, "and our music in particular," crosses all kinds of barriers geographic, language, ideological. They bootleg our tapes and our records in Eastern Europe at 550 or \$100 a copy.