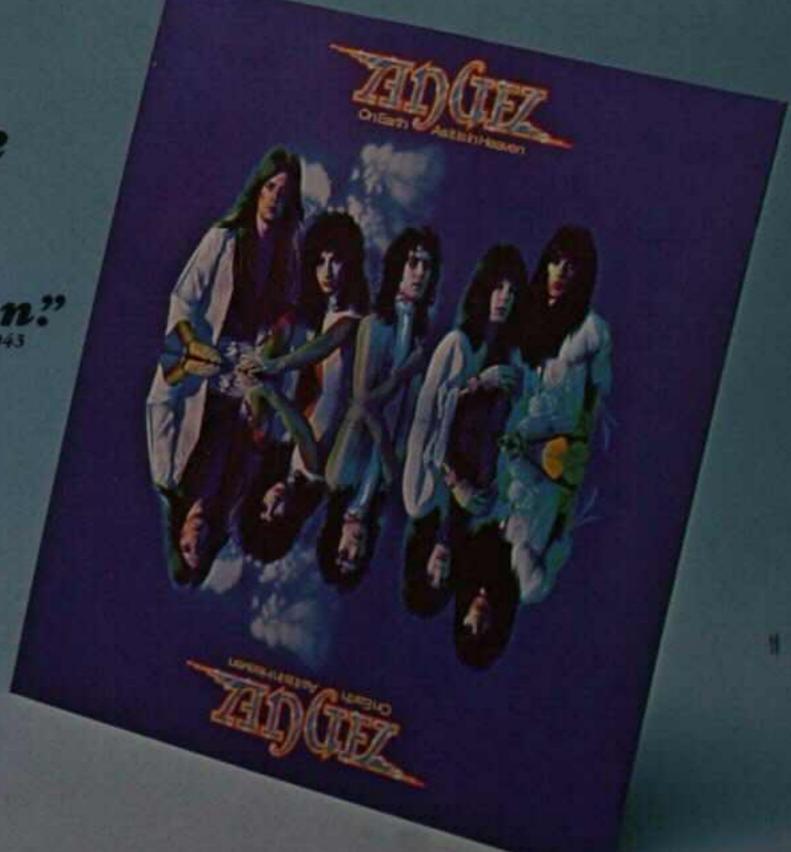

Best New Group or Artist

2nd: Heart 3rd: Boston

Angel's Helluva Band aced out Boston's More Than a Feeling and Heart's singular attempts for number one.

# Their New Single "Magic Touch"

From their new album "On Earth As It Is In Heaven."

Produced by Eddie Kramer

From Casablanca Record and FilmWorks also available on tapes.

PAYOLA PROBE

No One's

Talking In

1st Stage