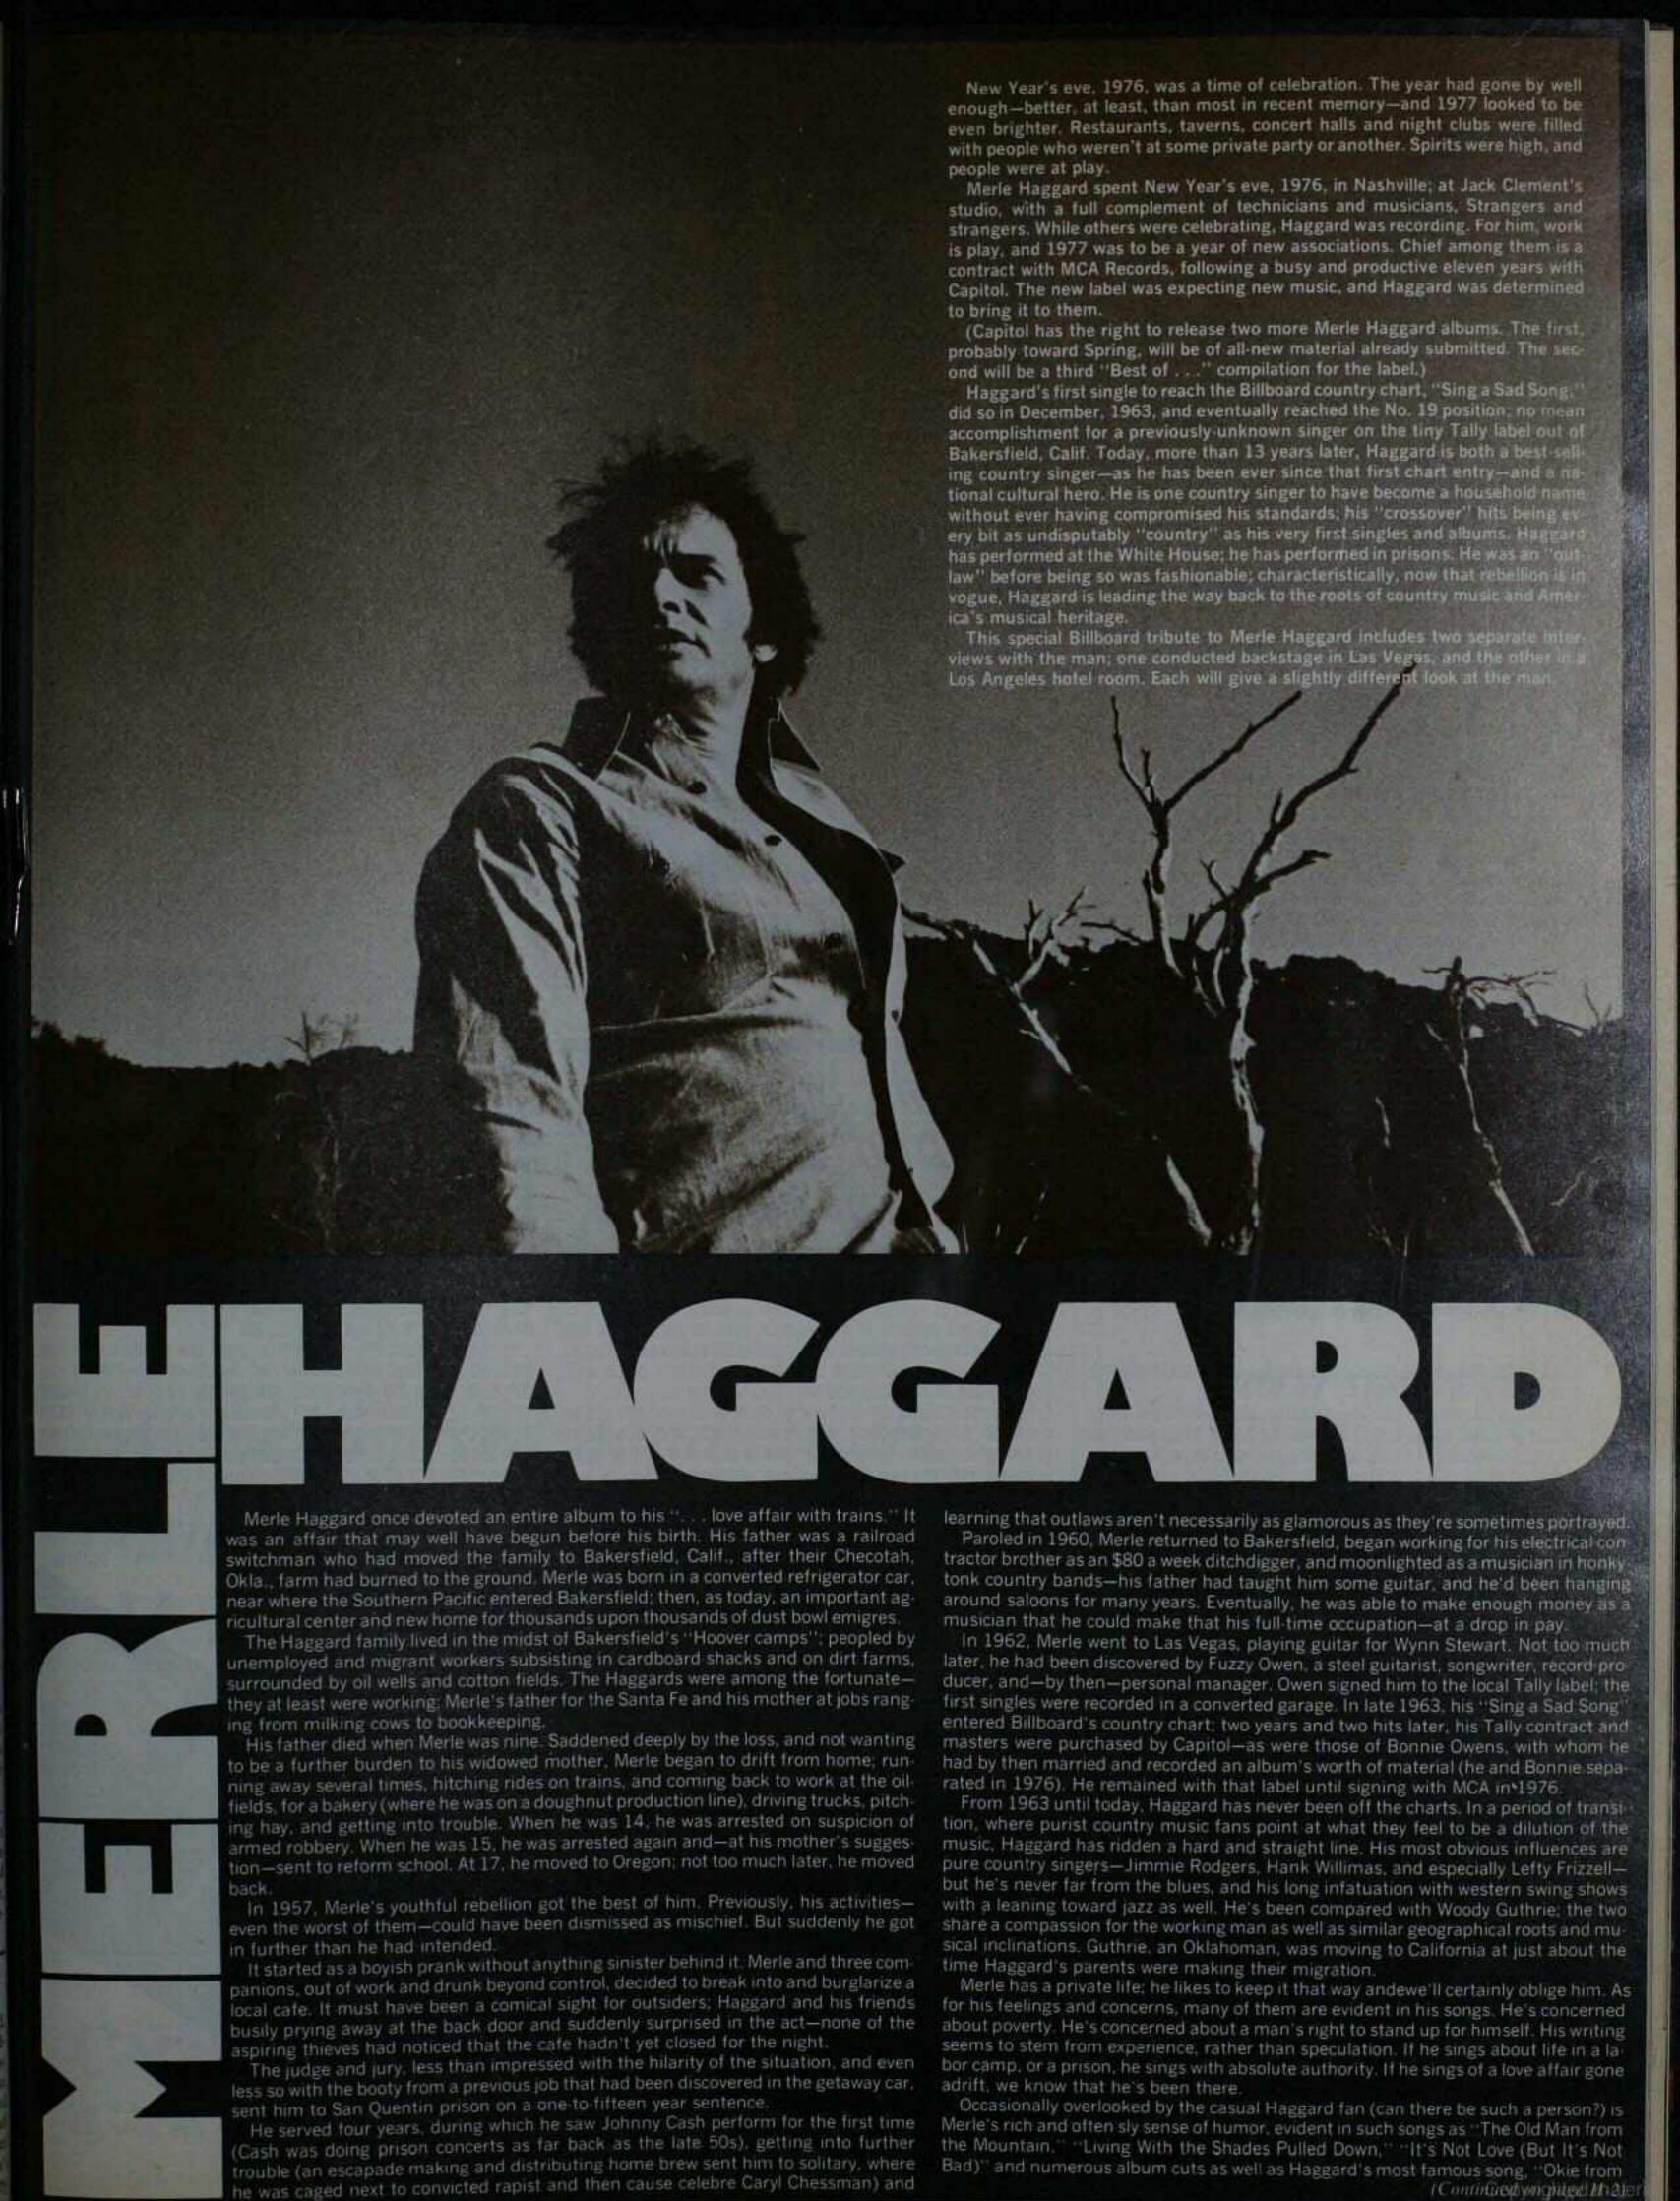

g equipment to the Ampex Corp.

Meanwhile, attorneys for First American National Bank have asked Joe Johnson, president of Four Star, to vacate the Four Star building on Music Square West. Johnson, who has filed a suit against the bank and other defendants, refuses to move pending the disposition of the suit.

## Switch 'Carnegie'

NASHVILLE-May 17 is the new date set for the "Country Comes To Carnegie Hall" concert featuring Roy Clark, Buck Trent, Hank Thompson, Freddy Fender and Don. Williams Television commitments by the artists forced the reschedul-

A presentation of the Jim Halsey Agency and New York promoter James A. Nederlander in cooperation with ABC/Dot, the show will be broadcast over several major market radio stations and will be recorded for release as a live LP on ABC/Dot.



(Continued with the Male

# Merle Haggard Bio

Continued from page H-I

Muskogee." Written on a whim, rather than as a consicious social statement, the song became a national anthem of the conservative element during the late Sixties; fair enough, since good percentage of the American population was still unable to understand or tolerate youngsters with long hair, let alone advocates of marijuana or L.S.D. The problem was that many listeners missed the humorous aspects of the song, and branded Haggard the poet laureate of the right wing. No such thing: songs like "Irma Jackson," about an interracial love affair and "The Farmer's Daughter," which advocates tolerance of many of the elements impugned in "Muskogee," show evidence of Haggard's refusal to be pigeonholed, politically or in any