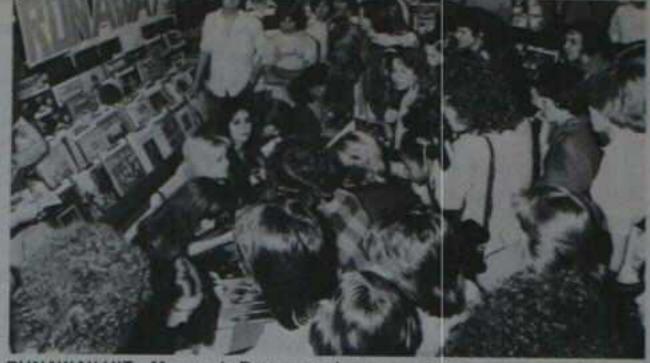

The Soviet Union now understands that there is a frustration in their country and is making more noises about bringing acts in other than the Boston Pops or the New (Continued on page 66)

RUNAWAY HIT-Mercury's Runaways draw some 200 fans to the Hollywood Licorice Pizza outlet for autographing their new title, "Queens Of Noise."