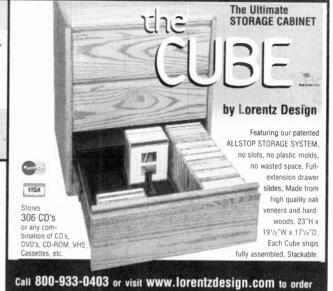

Best Of Dinosaur Jr. cherry-picks songs from each of the band's releases for a fine, career-encompassing overview.

The album begins with songs from the band's early albums for SST (which included the underground classics *You're Living All Over Me* and *Bug*), when Dinosaur Jr. consisted of the dynamic rhythm section of Lou Barlow (bass) and Murph (drums). Of course, it was Mascis' gloriously fuzzed-out, earsplittingly loud guitar that dominated every Dinosaur Jr. album, and though Mascis was never accused of being a great singer, his whiny, sleepy drawl offered a unique contrast to the band's noisy music.

Those who like the grungy side of Neil Young will probably like Dinosaur Jr. an awful lot, as Mascis' overdriven guitar exploits often thrill in a similarly unhinged "who cares about



technique" kind of way In addition, the band mixes a surprisingly melodic pop sense within their heavily distorted guitar interjections, and this loud/soft approach became a much-copied "alternative rock" template.

or for a free, color brochure detailing all our disc, tape & component storage CUBES.

LDI, Inc. • 5140 Clarkson St. • Denver, CO 80216 • Fax: 303-294-9705

By the time of the band's major label debut, *Green Mind*, Barlow had been kicked out of the band (he rebounded with the critically acclaimed but inconsistent Sebadoh), and Murph was only a part-time contributor. Yet Mascis, the oneman band, was up for the task, for even though many older fans were put off by *Green Mind*'s mellower, less-abrasive (and, many would say, less-exciting) style, Mascis' songwriting, which now