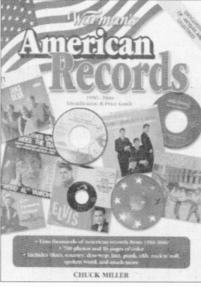

Goldmine book author appearing at Keystone record show: Goldmine Collectormania! columnist and book author Chuck Miller will be autographing copies of his Warman's American Records 1950-2000: Identification And Price Guide (Krause Publications) at the Feb. 5 Pennsylvania Music Expo, hosted by the Keystone Record Collectors. The group holds its free monthly record shows at the Lancaster, Pa., Catholic High School Cafeteria (see this issue's Record Shows calendar for more information). Miller's book is a great primer for beginning and intermediate collectors, and even advanced collectors can find new information. The book is available at most bookstores or directly from the publisher (1-800-258-0929).