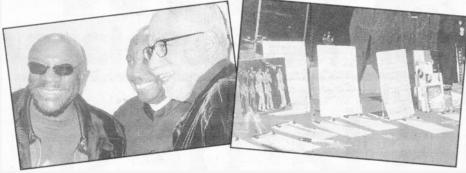

# Granevine

Left, from left: Isaac Hayes, Jerry Butler, and CBS newsman Ed Bradley; Right: Buyers peruse R&B memorabilia at the silent auction before the R&B Foundation awards ceremonies.

# Harlem's historic Apollo Theater hosts R&B Foundation awards

NEW YORK — The Rhythm And Blues Foundation's annual Pioneer Awards ceremonies for 2001 went way uptown - to the historic Apollo Theater in Harlem. Held Nov. 8, 2001, the ceremonies were cohosted by Dionne Warwick and New York radio host and musical legend Isaac Hayes.

This year's honorces included the groundbreaking late saxophonist, bandleader and impresario Louis Jordan, as well as an overlooked living saxophonist, Big Jay McNeely. Highlights of the Washington, D.C.-based organization's awards ceremony included McNeely's wailing saxophone performance, which included a walk through the audience at The Apollo and also laying on the floor of the stage while he continued to play his saxophone. In general, McNeely provided the audience with a dazzling display of great musicianship.