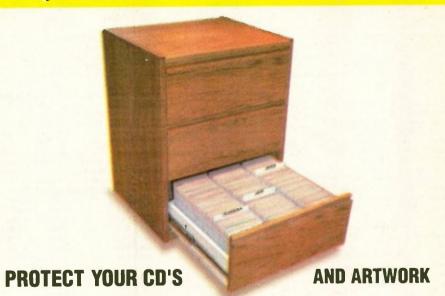

### JAPANESE RESEALABLE SLEEVES...

Direct from Japan. The best quality protection you can get. Crystal clear outer sleeves. These will never fade or crack. Lifetime protection. All come with resealable flaps and peel-off strip on back.

Fits over jackets, sleeves, and CD jewel cases.

100 \$00 00, 1000 \$445 00

| LPS / LASER DISCS 100 -       | \$20.99; 1000 <del>-</del> \$145.99 |
|-------------------------------|-------------------------------------|
| CDS 100 -                     | \$12.99; 1000 - \$69.99             |
| COMIC BOOKS 100 -             | \$17.99; 1000 – \$119.99            |
| 45S, PIC SLEEVES 100 -        | \$15.99; 1000 - \$84.99             |
| DOUBLE CDS 100 -              | \$14.99; 1000 - \$74.99             |
| 10" 78 LPS 100 – :            | \$17.99; 1000 - \$118.99            |
| 91/2 X 111/4 MAGAZINES. 100 - |                                     |
| DVD'S NEW 100 -               | \$13.99; 1000 - \$79.99             |