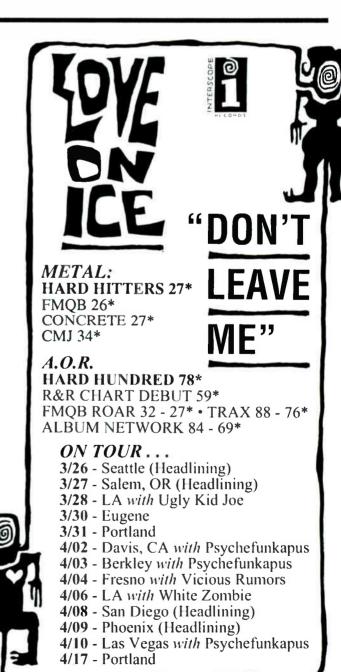

ouldn't check it out as well as it sports enough heavy guitars and banshee wails to get heads bangin'. If you haven't seen a copy contact Mammoth or Set To Run to find out more. It'll be worth your while

The Accused, "Splatter Rock", Nastymix.... The masters of splatter are back with their latest dose of brutal and frenzied



speed metal/thrash...whatever you want to call it. I guess "splatter rock" suffices-regardless they are not of the same breed as the current swarms of bands coming from Seattle. Yep, that's right the Puget Sound has produced another, albeit a mutant brand of brash, thrash and grind that The Accused can proudly call their own. And on this latest album (their fifth work, third for Nastymix) features a line-

up still comprised of Alex Sibbald (bass), Blaine Cook (on



guttural vocals), Devin Karakash (drums) and newcomer to the fold, Andy Massey. The record was recorded and mixed in something like 6 days, and so retains a raw, very razor sharp edge and the band has definitely captured live intensity because of it. And it's not all blind grind either folks, the guys attack some surprisingly serious issues on this one. Like for instance the lack of U.S. to its own starving, homeless masses and its outpouring of aid to foreign countries ("No Choice"). Betrayal in a relationship also rears its angry head in "Lettin' Go" (which has a really melodic and "tame" intro). "Blind Hate/Blind Rage" is a stoic look at racism, anger, ignorance and features samples of the Gap Band, Zeppelin and The Beatles--wild piece. So you see there's a lot more than meets the ear