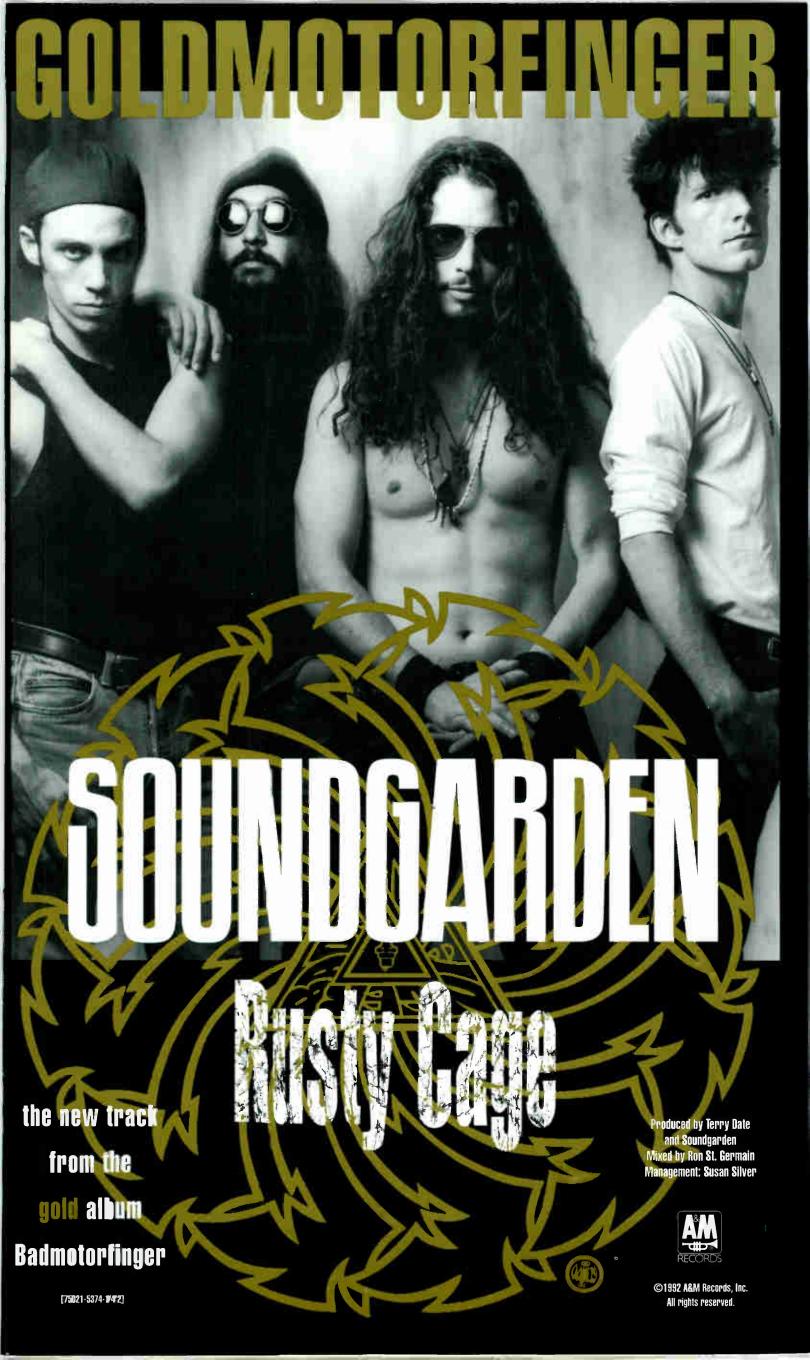

NASSITURE OF THE PROPERTY OF T

BITCHTA

Written By Derek Smalls, David St. Hubbins And Nigel Tufnel • From the album Break Like The Wind • Single Produced By Dealey to residence Management: Wendy Goldfinkel for Go Figure Management, A Division Of Harriet Sternberg Management