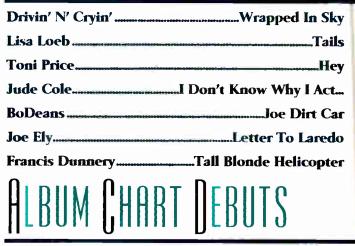

kets.
- Wed. 9/13: In the studio with Canadian singer/songwriter Laura Smith.
  Thur. 9/14: Paul Brady rocked the Griddle, and the Cafe has him live in the studio performing songs from his new album <u>Spirits</u> Colliding.
  Fri. 9/:15: Musician Magazine and the Cafe present Guest DJ Bruce Cockburn, who also performs in the studio with Patty Larkin.
- Sat. 9/16: A special encore presentation of Graham Parker recorded live at New York's Bottom Line.

## MOST HDDED

LE

P

- 1. Francis Dunnery ......Tall Blonde Helicopter
- 2. David Bowie\_\_\_\_\_Hearts Filthy Lesson
- 3. Jude Cole.....I Don't Know Why I Act
- 4. Emmylou Harris .......Wrecking Ball
- Edwin McCain......Honor Among Thieves
- 5. Joe Ely....Letter To Laredo
  - The Bottle Rockets......I'll Be Comin' Around

## CHART HORIZON



- 31. Edwyn Collins......Gorgeous George
- 47. Deep Blue Something......Home

## RACK CHART DEBUTS

- 17. Lisa Loeb.....Do You Sleep?
- 39. Blues Traveler ......Hook
- 42. Southern Culture...Skids.....VooDoo Cadillac





#### **VH1** Crossroads

#### New Add

| Lisa Loeb | Do You Sleep? |
|-----------|---------------|
|-----------|---------------|

#### Playlist

| eakfast At Tiffany's |
|----------------------|
| Roll To Me           |
| thern Bound Train    |
| Walk In The Sun      |
| Vill Save Your Soul  |
| Heart It From You    |
| niter Shade Of Pale  |
| Chinatown            |
| Ants Marching        |
| Solitude             |
| Carnival             |
| Tongue               |
| nd Me On My Way      |
| anes And Satellites  |
| We`re The Same       |
|                      |



**K