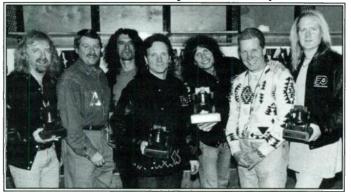

### Aerosmith Finds Liberty In Philadelphia

Philadelphia's CoreStates Spectrum arena honors Aerosmith for selling out tour shows at the arena on the same tour. Holding their Liberty Bells high are (L-R) Brad Whitford, venue prexy Peter Luukko, Joe Perry, Joey Kramer, Steven Tyler, Electric Factory Concert's Sid Payne, and Tom Hamilton.