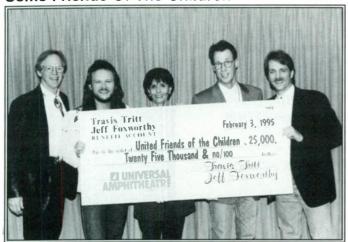

### Some Friends Of The Children

Travis Tritt and Jeff Foxworthy recently lent their talents for a benefit concert at the Universal Amphitheatre in Los Angeles. The pair raised \$25,000 for the L.A.-based United Friends of the Children, which supports foster children. Presenting the ceremonial check are (L-R) Tritt's manager Ken Kragen; Tritt; Sandra Rudnick, UFC prexy; Larry Vallon, VP MCA Entertainment Services;