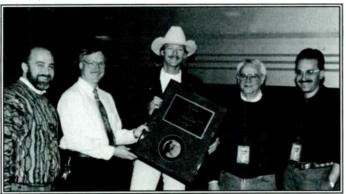

### Some Friends Of The Children

Travis Tritt and Jeff Foxworthy recently lent their talents for a benefit concert at the Universal Amphitheatre in Los Angeles. The pair raised \$25,000 for the L.A.-based United Friends of the Children, which supports foster children. Presenting the ceremonial check are (L-R) Tritt's manager Ken Kragen; Tritt; Sandra Rudnick, UFC prexy; Larry Vallon, VP MCA Entertainment Services;