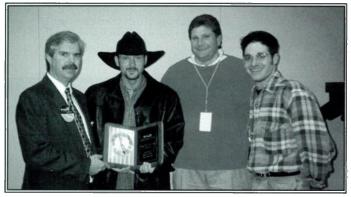

#### Tim "Quick Draw" McGraw

The Bryce Jordan Center at Pennsylvania State University awards Tim McGraw the Yosemite Sam hat honor and thanks the singer for his sold-out performance at the venue March 31st with Faith Hill. Pictured (L-R) venue GM Bob Howard, McGraw, Musicentre Productions' Michael Evans and Show Productions' Darin Lashinksy.