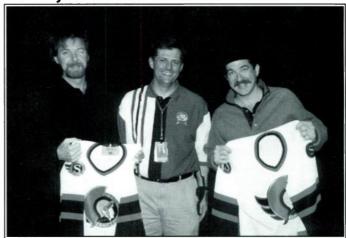

#### **Country Music Senators**

Now that they've scored official NHL "Ottawa Senators" hockey jerseys, Brooks & Dunn just may decide to trade in their cowboy boots for ice skates. Pictured at the duo's March 16th show at Ontario's Corel Centre (L-R) are Ronnie Dunn, the venue's Roger Newton and Kix Brooks.