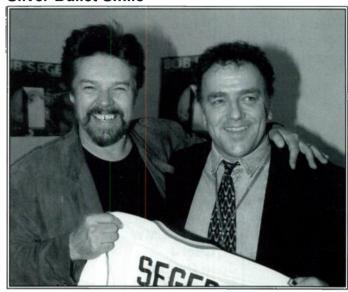

#### Silver Bullet Smile

General Motors Place exec Tom Anselmi presents a personalized Vancouver Canuck jersey to Bob Seger after the performer's April 10th show at the hockey team's home venue. By the size of that grin, Seger must be a big fan.