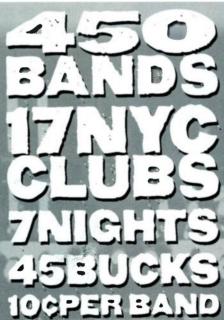

After a wildly successful inaugural year, the Macintosh New York Music Festival returns for another week of new music and cutting edge technology. 17 clubs, 450 bands, seven nights all for \$45. (\$50 after June 1)