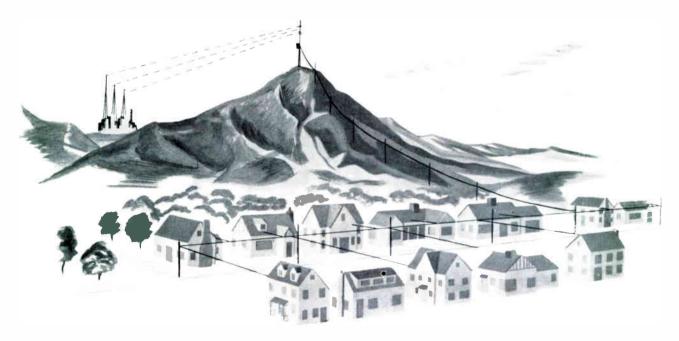

### RURAL AREA MAGIC

Hundreds of communities throughout the country are blind spots, incapable of receiving a viewable signal from the nearest transmitter. To the potential customers in these areas television is still something to wish and wait for. But they need not wait any longer! YOU can bring it within the range of whole towns to your lasting credit and prestige! Philco's MUL-TIPLE TELEVISION ANTENNA SYSTEM is the medium through which grateful customers will establish a repeat sale business with you that will be the key to many years of profitable operation.