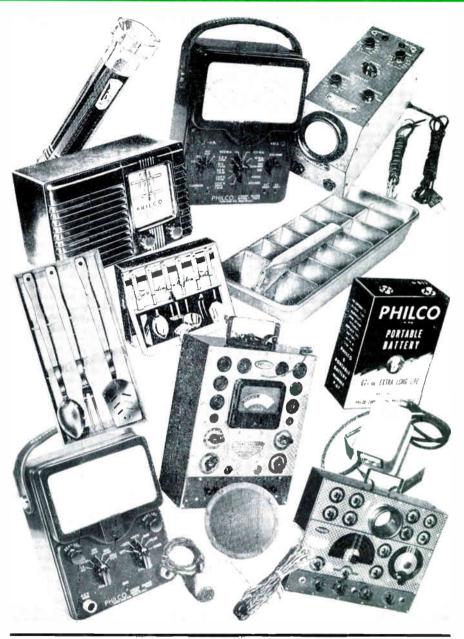

## PROFIT PACKED FALL POW-WOW HEADED YOUR WAY!

(Continued from page 1)

at least once a week and learn all about his surprising offers—

Philco Frost-Control Defrosters . . . takes care of a messy job on refrigerators, a natural with the womenfolk. Philco Easy-Out Ice Cube Trays . . . no more sticking, straining or swearing with these; lift the handle and you have ice cubes whenever you want them. Philco Flashlights . . . two cell, sharp focus lights used in homes, shops and everywhere. Philco Flashlight Batteries . . . plastic clad, longlife and powerful; go hand-in-hand with the flashlights. Philco Portable Radio Batteries . . . always a market for these for football games, fall hay rides and home listening.

Philco Homemaker Kitchen Sets . . . six of the most needed kitchen tools in choice of two colors. Ace Barbecue Sets . . . a real sizzler for those outdoor affairs; makes steaks, chops and meats taste twice as good. Philco Rear Seat Speakers . . . back seat listening is a pleasure with this speaker; for use in any model car. Philco "V" Type Antennas . . . pulls in those far away stations bright and clear.

Included with this is an array of Philco test equipment which is a "must" for any shop or Serviceman.

Philco Circuit Masters, Circuit Testers, Television Aligners, Boosters, Tube Testers, and Oscilloscopes. Add this to the stock of parts and accessories your distributors have and you can get a fair idea of the sales and profit-making potential of the POW-WOW.