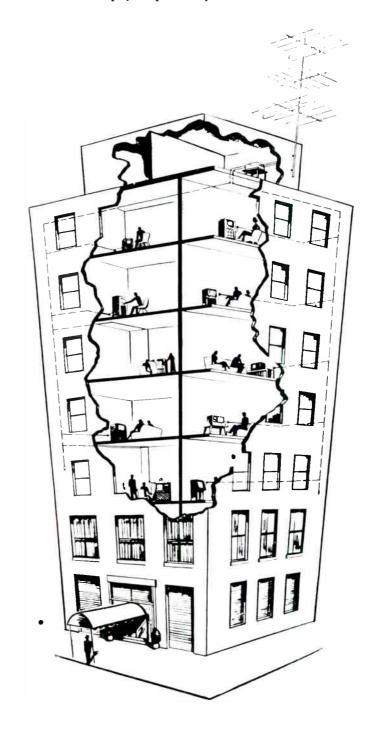

### MORE SURE-FIRE PROSPECTS

The wave of building activity that has swept the country in recent years has provided Philco Dealers and Servicemen with still another profit-gaining potential. Hundreds of apartment houses, containing thousands of prospective customers, are without multiple antenna systems to provide perfect television reception from only one roof antenna. Individual antennas set up in these buildings are not only an eyesore, but provide barely suitable reception because they are so close together and create hazards and interference. Apartment house owners in many locations will not even permit individual outdoor antennas to be erected on their roofs. This means that many potential customers are without television due to a situation which can be corrected. Not only apartment houses, but hospitals, hotels, schools, and office buildings need the efficient, one antenna reception provided by Philco's MULTIPLE TELEVISION ANTENNA SYSTEM. You can offer crystal clear reception on these structures-convenient for the tenants-profitable for you!

### USE IT YOURSELF!

In your own store you can demonstrate as many sets as needed, continuously, all with the same peak performance you've got to have to sell television receivers. And your prospective building customers will be practically sold on the spot when they see twenty-five or fifty receivers producing the reception they should be getting in any public or private building.