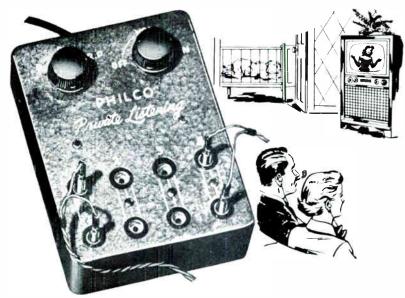

# **PHILCO**

Philco has done it again! That's right, we've come up with the greatest device in listening pleasure since the advent of radio back in the roaring twenties! The profitable, sales-packed Philco Private Listening Unit can now be used by up to four people simultaneously . . . and what's more the new unit can now be used for television re-

#### **EXCLUSIVE VERSATILITY**

The truly amazing feature of the new multiple Private Listening Unit is the ease of operation. From any position in the room it is possible to control the volume of the unit and switch from set speaker to the lightweight ear unit without leaving your chair! And if your customers won't double up on this profitable item then they are passing up the greatest remote control sound device ever offered the public!

But here is the clincher. Here is the crusher that knocks down any sales resistance you may encounter! The new Philco Multiple Private Listening Unit can be used with any radio or television set being

## Private Listening Unit Reaches New Heights in Radio and 7V!

sold on the market today! No other listening device with so many outstanding features even approaches Philco's Private Listening Unit for these sensational features. "IT'S PHILCO ACCESSORY HARVEST TIME" and a perfect time to plug this unit.