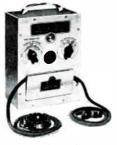

Another profitable item for servicing Dealers and Servicemen is the Philco Tube Checker Model 7053. This device is a must around radio and television shops and cannot be beat for efficient readings. Take the guess work out of C-R tube

checking with the Philco Cathode-Ray Tube Checker and both you and your customers will benefit. Easily portable, the unit is perfect for use out of the shop as well as in the shop. When your customers see you use this equipment right in their home your stock as an efficient technician will soar!