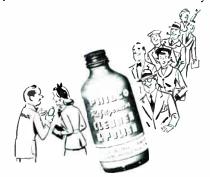

## FOUR OUNCE POLISH GIVEAWAY A HARVEST SENSATION!

Here's your chance to make this harvest a bountiful one! Lead the crowds in with a 4-ounce sample bottle of polishing magic—Philco Refrigerator Polish—free to your customers!

Yes sir, one of the surest ways to pep up lagging store traffic and keep your customers in a buying mood is to offer free samples of a really good product. And here it is-Philco is offering 4-ounce sample bottles of Philco Refrigerator Polish at no extra cost to you! This is made possible in the Special Number 6 Philco Accessory Harvest Time Promotion. Be sure to check your Philco Distributor at once! You can display samples of this polish, advertise it, give it away—use them to build up your fall season business, then sit back and watch the results on the cash register!

#### JUST THE RIGHT SIZE

These big 4-ounce samples are just the right size to do a real selling job for you. Big enough to give your customers a bang-up demonstration of cleaning and polishing abilities; small enough so that they will want more Philco polish—and quick!