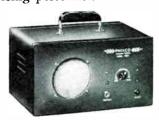

Leading off the parade of rugged compact equipment is the Model 7021 Philco 5" Oscilloscope, a cathode-ray precision scope perfect for use around the shop or out on a call. If there ever was an item loaded with efficiency this is it!

Another profitable item for servicing Dealers and Servicemen is the Philco Tube Checker Model 7053. This device is a must around radio and television shops and cannot be beat for efficient readings. Take the guess work out of C-R tube

Next on the list is the Philco Signal Tracer Model 7031. This precision built tracer makes trouble-shooting an easy operation in both radio and television service work. Its operation is sure and its performance is terrific. The Philco Signal Tracer is the only tracer on the market which has quality built into every component right down to the cabinet itself!