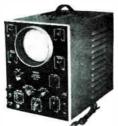

Leading off the parade of rugged compact equipment is the Model 7021 Philco 5" Oscilloscope, a cathode-ray precision scope perfect for use around the shop or out on a call. If there ever was an item loaded with efficiency this is it!