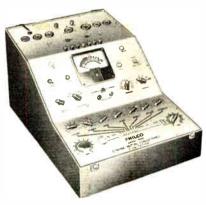

#### GOOD NEWS FOR APPLIANCE SERVICEMEN... PHILCO'S 5007 TESTER!

To help Philco Dealers and Servicemen take even fuller advantage of the increasingly profitable appliance servicing field, here is Philco's newest appliance service aid!

Designated as Model Number 5007, this new Philco Appliance Tester is the last word in supply-

ing a needed and wanted tool for appliance servicing. It permits the serviceman to make a complete analysis of over-all performance on refrigerators, air conditioners, ranges, and household appliances . . . covers practically the whole range of the housewife's appliance needs!

The Philco Appliance Tester provides accurate temperature measurements in degrees Fahrenheit, from -30° to 600°, on a large, easy-to-read 6" meter; figures power requirements of appliances up to 6 kilowatts, and includes an AC voltmeter for measuring voltages up to 260 volts.

The versatile Philco Appliance Tester provides for rapidly tracing shorts or open circuits on appliances under test and comes equipped with all the necessary "pick-up" elements for temperature determination. Compact and easily portable, it weighs only 9 pounds and is 12" wide x 8" high x 6" deep.