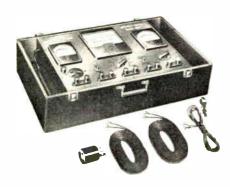

#### GOOD NEWS FOR APPLIANCE SERVICEMEN... PHILCO'S 5007 TESTER!

To help Philco Dealers and Servicemen take even fuller advantage of the increasingly profitable appliance servicing field, here is Philco's newest appliance service aid!

Designated as Model Number 5007, this new Philco Appliance Tester is the last word in supply-

ing a needed and wanted tool for appliance servicing. It permits the serviceman to make a complete analysis of over-all performance on refrigerators, air conditioners, ranges, and household appliances . . . covers practically the whole range of the housewife's appliance needs!

The Philco Appliance Tester provides accurate temperature measurements in degrees Fahrenheit, from -30° to 600°, on a large, easy-to-read 6" meter; figures power requirements of appliances up to 6 kilowatts, and includes an AC voltmeter for measuring voltages up to 260 volts.

The versatile Philco Appliance Tester provides for rapidly tracing shorts or open circuits on appliances under test and comes equipped with all the necessary "pick-up" elements for temperature determination. Compact and easily portable, it weighs only 9 pounds and is 12" wide x 8" high x 6" deep.

With the field for appliance servicing becoming steadily more lucrative, it is to the advantage of all servicing Philco Dealers and Servicemen to consider this source of year 'round profits. The more appliances in a customer's home, the greater becomes the need for service. It's something no one in the business should pass up!

Why not make a trip to your local Philco Distributor to preview this latest piece of Philco Test Equipment? Remember, the Model Number is 5007, and it can be ordered by Part Number 45-1879. Your distributor has the Philco Appliance Tester—he'll be glad to show it to you!