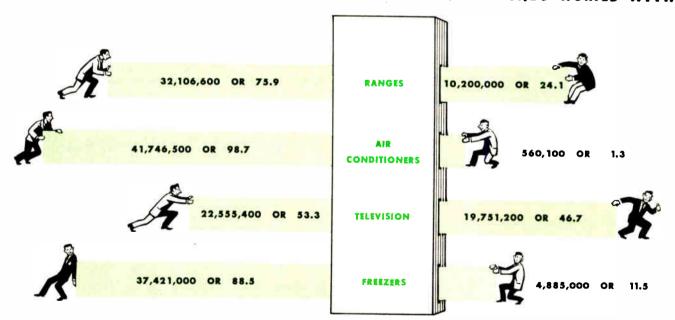

#### NUMBER OF WIRED HOMES WITHOUT

#### NUMBER OF WIRED HOMES WITH

The battle of the century is on! Philco Dealers are on the march everywhere in a tremendous effort to break all past sales records!

Yes, those little figures you see above are Philco Dealers. They are engaged in the task of helping to put more time saving, entertainment-giving Philco appliances into the American home. And they're going to do it!

The potential sales indicated by the bar chart above are as clear as crystal. The room for expansion that exists in sales of Philco Air Conditioners, Ranges, Freezers, Television Sets and related Philco Accessories is fantastic! Don't let up for a minute this year, Philco Dealers. Let's go to work on the pleasant job of making the American public Philco-conscious and reaping the rewards for a job well done. You can do it because you're selling the greatest line on earth!