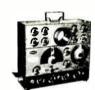

5-inch High Gain Usenious, Model 5-8202. This outstanding scope boilt in the highest standards of fest instr-tories the highest gain

Mutual Conductance Tube Checker

Model M-8102, PHHCO CIRCUIT

Model 7008. Combines in or economical instrument functions that can be approached only in a combersome collection of could device. No special score connections are required for the incommentary assurances would align ment that it possible to achieve.