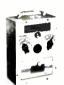

#### UHF Auto Level Sweep Generator

Cathode Ray Tube Checker

Model 7053. Test in a criticales of inhume IV receives spiral catholeras inhume IV receives spiral catholeras inhesiate ensists sheeked by using plue in a lapters. His mares trooples the other cases in New York Children and Ch