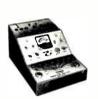

#### UHF Auto Level Sweep Generator

Cathode Ray Tube Checker

Model 7053. Test in a criticales of inhume IV receives spiral catholeras inhume IV receives spiral catholeras inhesiate ensists sheeked by using plue in a lapters. His mares trooples the other cases in New York Children and Ch