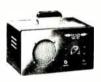

5-inch High Gain Usenious, Model 5-8202. This outstanding scope boilt in the highest standards of fest instr-tories the highest gain

Mutual Conductance Tube Checker

Model M-8102, PHHCO CIRCUIT

Model 7008. Combines in or economical instrument functions that can be approached only in a combersome collection of could device. No special score connections are required for the incommentary assurances would align ment that it possible to achieve.