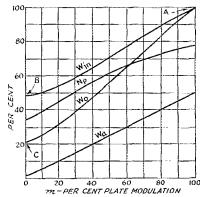

e observed that the plate efficiency, and hence the permissible plate input and the power output, vary with the percentage of plate modulation. The commonly-used figure of 10% for the proportion of audio power to d.c. input gives 20% plate modulation and a plate efficiency of about 44%, which is considerably lower than the efficiency figure of over 50% generally quoted. While innumerable sets of operating conditions can be chosen, the authors suggest that operating with a plate efficiency (55%) midway between grid-bias and plate modulation would represent a reasonable standard. To obtain this efficiency, approximately 40% plate modulation is required, which in turn calls for an audio power output from the modulator equal to 20% of the d.c. input to the stage. The power output is then ap-



Fig. 2 — Cathode-modulation performance curves, in terms of percentage of plate modulation against per cent of Class-G telephony tube ratings.

Win — D.c. plate input watts in per cent of plate-modulation rating.

Wo - Carrier output watts in per cent of plate-modulation rating (based on plate efficiency of 77.5%). Wa - Audio power in per cent of d.c. watts input.

Np - Plate efficiency in per cent.

proximately 48% of that obtainable from the same tube 100% plate-modulated. In round figures, then, with a given tube the carrier power output with cathode modulation is one-half its rated power output with pure plate modulation, and the audio power required is two-fifths of that needed for pure plate modulation.

Besides the necessity for knowing just how much audio power is required for a