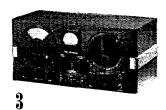

# THE COMPLETE LINE OF Gmateur Equipment

THE SKY BUDDY, we believe, is owned by more amateurs than any other communications receiver. Covers everything from 44 mc to 545 kc. Electrical bandspread, BFO, AVC switch, pitch control, built-in speaker, phone jack. Tunes 10, 20, 40, 80 and 160 meter bands plus broadcast. Complete \$29.50.

SKYRIDER DEFIANT covers 43.5 mc to 545 kc in 4 bands. Frequency meter tuning on 10, 20, 40 and 80 meter bands. Stage of preselection. Noise limiter. 6-point variable selectivity. Crystal phasing. BFO switch. ANL switch. Meter calibrated in S and DB units. Complete with tubes and crystal (less speaker) \$69.50.

SUPER DEFIANT is the receiver with "everything." Covers 42 mc to 540 kc. 2 stages preselection. Calibrated bandspread dial for frequency meter tuning. Noise limiter. 8 watts output. 6-step variable selectivity. Oscillator compensation. Meter calibrated in S and DB units, Crystal phasing. BFO switch. ANL switch. 10-inch speaker in matching cabinet. Complete for \$99.50.

SKYRIDER 23 covers 44 mc to 545 kc. 8 bandswitch positions. Noise limiter. 6-step variable selectivity. Frequency stability both from temperature-humidity effects and line voltage variations. S-DB meter. ANL switch. Pitch control. Crystal phasing. Absolute reset accuracy. Complete with crystal \$115.50.