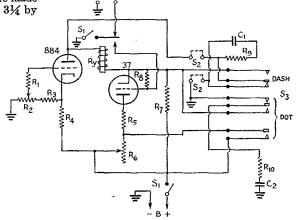

# Perfect Keying and Break-in

Crystal oscillators cannot be keyed satisfactorily at high speeds. Consequently conventional transmitters are keyed in one of the stages following the oscillator with the result that the oscillator runs continuously and interferes with break-in

reception on the transmitting frequency.

Collins 231C Transmitter utilizes a unique keying system which gives unsurpassed characteristics. The crystal portion of the oscillator operates continuously but is doubly shielded and filtered in the manner of a high quality signal generator so that no "back wave" is observed even in a sensitive receiver located side-by-side with the transmitter and with its antenna in the field of the transmitting antenna. Keying is accomplished by application of cut-off bias to the suppressor grid of the 837 oscillator tube and to the control grid of all succeeding tubes. Keying bias is applied by an inverted 6J7G direct coupled amplifier tube. There are no keying relays which might require critical adjustments.

Plate supply filter systems are designed to minimize supply voltage transients at any keying speed, and perfect keying pulses are produced at all rates up to several thousand bauds per second. Thus, even facsimile keying systems may be used if desired. Further, a simple time constant circuit in the keying amplifier permits control of the pulse shape and is adjusted for minimum band width consistent with

sharp keying at normal machine speeds.

This thoroughly modern keying system with Collins Autotune frequency shift device makes the 231C Transmitter really outstanding.

|        |  |  |  |        |  | FNN |  |  |
|--------|--|--|--|--------|--|-----|--|--|
|        |  |  |  |        |  |     |  |  |
|        |  |  |  |        |  |     |  |  |
| OUTPUT |  |  |  |        |  |     |  |  |
|        |  |  |  | a in i |  |     |  |  |
|        |  |  |  |        |  |     |  |  |
|        |  |  |  |        |  |     |  |  |
|        |  |  |  |        |  |     |  |  |
|        |  |  |  |        |  |     |  |  |
|        |  |  |  |        |  |     |  |  |
|        |  |  |  |        |  |     |  |  |
|        |  |  |  |        |  |     |  |  |
|        |  |  |  |        |  |     |  |  |
|        |  |  |  |        |  |     |  |  |
|        |  |  |  |        |  |     |  |  |
|        |  |  |  |        |  |     |  |  |
|        |  |  |  |        |  |     |  |  |
|        |  |  |  |        |  |     |  |  |
|        |  |  |  |        |  |     |  |  |
|        |  |  |  |        |  |     |  |  |
|        |  |  |  |        |  |     |  |  |
|        |  |  |  |        |  |     |  |  |
|        |  |  |  |        |  |     |  |  |
|        |  |  |  |        |  |     |  |  |
|        |  |  |  |        |  |     |  |  |
|        |  |  |  |        |  |     |  |  |
|        |  |  |  |        |  |     |  |  |
|        |  |  |  |        |  |     |  |  |
|        |  |  |  |        |  |     |  |  |
|        |  |  |  |        |  |     |  |  |
|        |  |  |  |        |  |     |  |  |
|        |  |  |  |        |  |     |  |  |
|        |  |  |  |        |  |     |  |  |
|        |  |  |  |        |  |     |  |  |
|        |  |  |  |        |  |     |  |  |
|        |  |  |  |        |  |     |  |  |
|        |  |  |  |        |  |     |  |  |
|        |  |  |  |        |  |     |  |  |