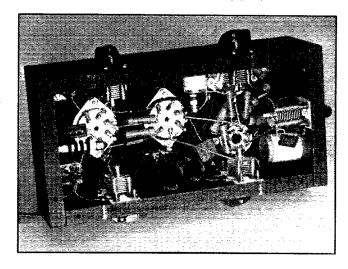

the cathode of the 6V6 converter, no signal is heard with the key up, and the keyed signal is as rock-steady and free from chirps as any multi-stage crystal rig keyed a stage or two after the crystal stage. The 6V6 doubler following the converter draws plate current with the key up because no provision was made for fixed cut-off bias, but the cathode resistor  $R_7$  limits the key-up current to a normal value. The power output from the converter is not too great, but it is enough to enable the following 6V6 to do a fair job of doubling to 80 meters.

(Continued on page 57)

A view under the chassis of the experimental model shows the arrangement of parts and the coils mounted on or near the condensers. A better version would include shielding of the various stages and other refinements.



# An Inexpensive Electronic Key

A Compact Automatic Dot-and-Dash Unit with Manual Switching

BY GEORGE GRAMMER,\* WIDF

CONTRARY to most beginners' beliefs, it is much harder to send than receive — at least after the first hurdle of learning the code has been passed. The doubter can find plenty of evidence surrounding him on any band where the art of amateur c.w. telegraphy is practiced. That's why we believe that a device such as W2ILE's electronic key <sup>1</sup> offers an opportunity for every ham to put more readable code on the air — it makes sending easier. Not only that; it forces the acquisition of a "swing" that goes with the code itself. The other kind of swing is too well known to need comment.

Cost is always an important factor with a large percentage of the ham community,