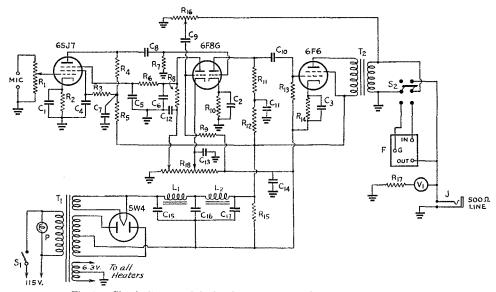

., no sound at the microphone. Under these conditions the gain through the 6SJ7 is the same as in a normal stage having the suppressor connected directly to cathode. Actual adjustments are made by setting the 6F8G plate and cathode taps on the bleeder,  $R_{18}$ , so that the plate current flowing through the 100,000-ohm resistor,  $R_{3}$ , causes a drop sufficient to bring the plate to the same potential as the 6SJ7

cathode. At the same time, the grid bias should be such that the tube operates practically as a plate detector; that is, the bias is near the platecurrent cutoff point. With the 30,000-ohm bleeder

specified for  $R_{18}$ , the proper point for tapping on the plate is 4300 ohms from ground, and the cathode tap should be 24,000 ohms higher (1700 ohms from the negative end).



Fig. 1 — Circuit diagram of the band-pass speech amplifier with output limiting.

C<sub>1</sub>, C<sub>2</sub>, C<sub>8</sub> — 10-µfd. electrolytic, 50-volt. C<sub>4</sub>, C<sub>1</sub>, C<sub>5</sub> — 0.1-µfd. paper, 400-volt. C<sub>7</sub> — 0.25-µfd. paper, 400-volt. Cs, Co, C10 - 0.05-µfd. paper, 400-volt. C11 - 4-µfd. electrolytic, 450-volt. C12-C17, inc. - 8-µfd. electrolytic, 450-volt. R<sub>1</sub> — 5-megohm volume control, R<sub>2</sub> — 3000 ohms, ½-watt. R<sub>3</sub> — 2 megohms, 1-watt. R<sub>4</sub> — 0.5 megohm, 1-watt. R<sub>5</sub> — 50,000 ohms, ½-watt. R<sub>6</sub> — 0.25 megohm, ½-watt.

R<sub>7</sub>, R<sub>8</sub>, R<sub>0</sub> — 0.1 megohm, ½-watt. R<sub>10</sub> — 2500 ohms, ½-watt. R<sub>11</sub> — 50,000 ohms, 1-watt. R<sub>12</sub> — 5000 ohms, ½-watt.