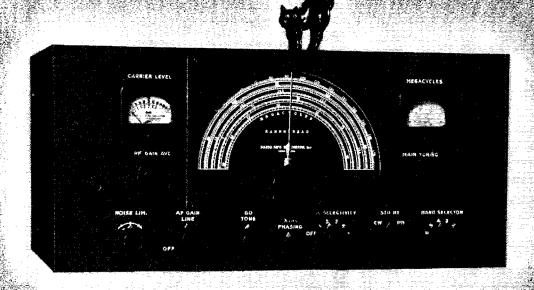

SKYRIDER 23 covers 44 mc to 545 kc. 8 bandswitch positions. Noise limiter. 6-step variable selectivity. Frequency stability both from temperature-humidity effects and line voltage variations. S-DB meter. ANL switch. Pitch control. Crystal phasing. Absolute reset accuracy. Complete with crystal \$115.50.