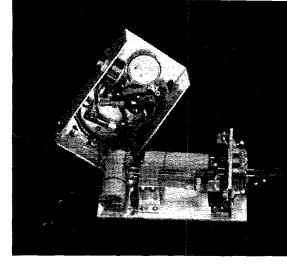

ening the upper set, restores the automatic dash operation.

A number of different sensitive relays were tried, and all worked quite well. The differences between them are largely in mechanical features such as solidity of construction, ease and range of adjustment, size of contacts, and so on. The contact question should be given particular attention



Taking the same table space as an ordinary key, this "economy" version of the electronic key can be built by anyone handy with simple tools.

<sup>&</sup>lt;sup>1</sup> Beecher, "Electronic Keying", QST, April, 1940.

An inside view, showing arrangement of parts on base and chassis. The switch is a standard unit removed from its regular mounting and fastened to a bracket made of sheet brass to bring it to the right height above the base.



in view of the type of circuit to be keyed; probably all the sensitive relays are best suited to keying relatively low-voltage low-current circuits since the contact spacing is not wide. For blocked-grid keying, or for center-tap keying of transmitters of moderate power, the relays can be used directly. Center-tap keying in a high-power transmitter, or primary keying, undoubtedly would necessitate a separate keying relay. In the present instance we selected a low-cost relay, since we were interested in building the key as economically as possible.

There is no built-in power supply in this model, because in many cases sufficient power to operate the key will be available from a receiver power pack, bias supply, or other low-voltage source. The tube heaters require 0.9 amp. at 6.3 volts,