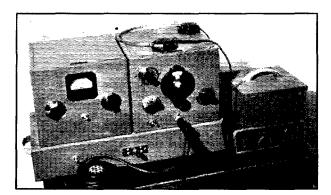

Hotel New Yorker (over 400 feet high) and from our tower location at 40 Wall Street (over 900 feet high), we are convinced that, entirely aside from the communication which is so important in getting traffic from the stricken area to the outside world, there has always been a crying need for better communication between some high spot within the area and those portions which are actually involved. Better control of the actual relief, at the scene, can be organized if a suitable group of ultra-high portable and portable-mobile stations is available.

As a matter of fact, the unit shown here was originally built for battery operation exclusively. It served its purpose very well, in conjunction with several special events arranged by W2USA at the N. Y. World's Fair, as well as on a few air-



Transmitter and receiver are built in identical small cabinets, both mounted on a steel chassis containing the vibrator power-supply unit. The small metal box at the right houses the transformer and rectifier for a.c. operation.

The Vibrapack and plate-supply filter are mounted underneath the chassis base, along with the antenna change-over and "B" change-over switch.

plane flights. However, on one occasion the batteries were missing, and then and there it was decided that provision for light-socket operation would be a distinct advantage. The filter used with the Mallory Vibrapak would be sufficient for a.c. operation, and all we required was a suitable transformer, socket, rectifier tube and a metal container.

The method of changing from line to battery operation is clearly indicate