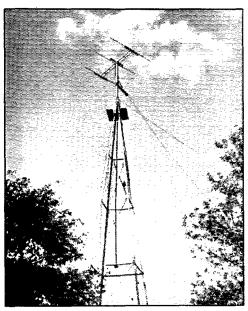

mes in the past, there has probably never been, in the history of u.h.f. communication, a period when the peculiar effects of this condition on 56-Mc. signals have been so pronounced as during the last week of March, 1940. Starting, apparently, on the morning of March 24th, the five-meter band went on a most amazing binge; and only as this is being written, March 31st, does it appear to have sobered up!

Saturday evening, February 24th, also produced a brief but exciting spell of "aurora DX" in the hour between 10:30 and 11:30 p.m. The familiar flutter, now generally recognized as the "tip-off," was noticed on the signals of W2MO during his regular 9:30 sked with the W1's. All

\*329 Central St., Springfield, Mass.

All time mentioned is local time for the station whose work is reported.



The famous horizontal "Q" Beam at W9ZHB, a quarter-wave spaced affair fed with a two-inch transposed line. Height above ground 65 feet. This beam and two others are rotated by a common mechanism.

signals appeared to broaden out, as though badly frequency-modulated, this condition growing gradually worse until c.w. became the only satisfactory means of communication.

W8QDU, Detroit, started things off at 10:15 P.M. when a c.w. CQ raised W2AMJ, thereby completing the first 25-point contact to be recorded in the 1940 U.H.F. Marathon. This was quickly followed by c.w. contacts with W1IZY, W1HDQ, W3BZJ, and W3BYF; a total of 95 points in one hour, on a band which had appeared dead when Fred first listened in at 10 P.M.!

W3BZJ worked, in addition to W8QDU, W1's IZY and FJN; both in eastern