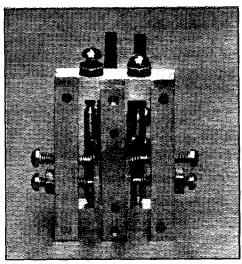

and  $R_{10}$ , are soldered directly to the wire leads from the condensers.  $R_7$  is mounted between an appropriate pair of terminals on the key switch,  $S_3$ ; one end

Fig. 1 — Electronic key with manual switching. Tube beaters are connected in parallel. C1, C2--- 1-μfd. paper, 400-volt. R<sub>1</sub> — 40,000 ohms, ½-watt. R<sub>2</sub> — 500-ohm potentiometer. R3 -- 600 ohms, 1-watt. R4 -- 25,000 ohms, 10-watt. - 25,000 ohms, 1-watt.  $R_5$ - 0.25-megohm potentiometer. -0.15 megohm, 1-watt. -2 megohms,  $\frac{1}{2}$ -watt.  $m R_8$   $\cdot$ Ro, R10 - 100 ohms, 1/2-watt. S<sub>1</sub> - D.p.s.t. toggle. -Two circuit, alternate closing, toggle S2 switch. -3-pole double-throw jack switch (Yaxley No. 63). S.p.d.t. relay, to close on 1.5 ma. approximately (RCH-11-D).



KEYED CKT.



A close-up of the back of the key-lever mechanism. Made of quarter-inch square brass, this assembly mounts on the small panel.

of it is visible under the group of lugs at the rear of the switch. The other resistors are mounted inside the chassis near the tube sockets as shown, with  $R_4$  held in place by a pair of insulated lugs on the chassis. The connecting wires between the base and chassis are bunched into a cable along the right-hand side of the base and run vertically up the rear right corner of the chassis. Base and chassis are fastened together at the rear by means of a short piece of half-inch angle brass tapped for  $4{\text -}36$  screws. The clamping action of the chassis on the panel holds the assembly together at the front.

There is probably no real necessity for making