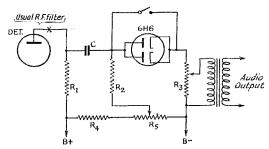

empted to replace the plate detector in the NC-100. Because the audio output from the infinite impedance detector was so low, the plate detector had to be reinstalled. Also it was found that the diode used in our case, a 6H6 with cathodes paralleled and plates paralleled, required a much greater range of voltage than was provided for in the original circuit.

There is no sharp threshold position for the potentiometer. The best position for operation seems to be at the point, for each individual station, where the distortion introduced by the limiter is not too objectionable. If the limiting action is increased beyond this point there will be little improvement in noise reduction and a considerable impairment of audio quality will result. If the limiting action is carried in the other di-



Fig. 1 — Circuit of series noise limiter as used with plate detector.

 $R_1 - 0.1$  meg.  $R_2 - 0.3$  meg. Rs -- 50,000 ohms.  $R_4 - 50,000$  ohms.  $R_5 - 50,000$  ohms.  $C - 0.1 \mu fd$ .

rection, audio distortion will not be noticeable but the signal to noise ratio will be lowered. The individual operator will find the position most suitable to himself after a bit of experience. Because of the sharp cutoff action of the limiter, high-frequency distortion of both the signal and noise is present, to a certain extent, in the audio output when the limiting action takes place. If the tone control of the receiver is operated to reduce the high-frequency response, this effect will not be noticed. As was mentioned in the original article, when a strong beat oscillator signal is present,