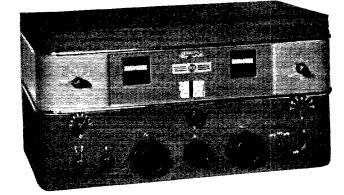

HT-6 25 WATT TRANSMITTER has a range from 1.7 to 60 mc. Coils for any three bands may be plugged in, pretuned and switched from the front panel. Only necessary to retune the final amplifier plate. Excellent voice quality with 100% modulation from any high level high impedance mike. With tubes, less coils and crystals, \$99.00.