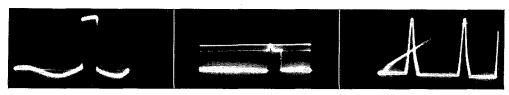

for only a small portion of each cycle. The oscillogram of Fig. 4 shows the form of the impulse voltage appearing across the cathode resistor under these conditions.

This positive impulse is applied to the grid of the other half of the same 6F8G, the plate circuit of which contains the time constant combination  $C_{46}$ - $R_{76}$ . Condenser  $C_{46}$  is charged through  $R_{76}$  and is discharged by the low plate resistance of the tube each time its grid is driven positive. Hence a saw-tooth wave appears across  $C_{46}$ , which is amplified in the other half of the same 6F8G used for vertical scanning, and applied to the horizontal deflection plates of the Iconoscope and of the monitor. Cathode degeneration controls  $R_{36}$  and  $R_{38}$  make excellent scanning-size controls.



Fig. 2 (left) — Oscillogram of the vertical oscillator impulse. Fig. 3 (center) — Oscillogram of the vertical blanking and sync pulse. Fig. 4 (right) — Horizontal oscillator impulse oscillogram.

The horizontal oscillator cathode impulse is also applied to the other half of the same 6F8G used for vertical blanking, is amplified, and appears with the vertical blanking in the common plate circuit. In this manner the suppressor of the fourth video stage receives both horizontal and vertical blanking pulses. The width of the horizontal blanking pulse can be varied by changing the value of  $R_{31}$ . By changing the value of  $R_{33}$  in the vertical oscillator, the vertical blanking time can be varied.

Returning again to the horizontal oscillator cathode impulse, the tip of this signal is