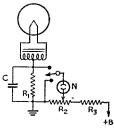

and the lamp flashes. On positive peaks, when the plate current is doubled the bucking voltage also is doubled, but is not sufficient to overcome the steady voltage from  $R_2$ and cause the lamp to flash.

If the tap on  $\hat{R}_2$  is set exactly to the ignition potential of the lamp, the neon will flash at exactly 100% modulation in the negative direction. Increasing the voltage from  $R_2$  will cause the lamp to glow at lower modulation percentages; i.e., the ignition potential will be reached while a certain amount of current is still flowing in  $R_1$ .

The flasher therefore can be set for slightly under 100% modulation as additional insurance that there will be no overshooting.

The by-pass condenser across  $R_1$  should be for r.f. only, and should not be high enough in value



Fig. 1 — W1CVC visual-type overmodulation indicator. The values of  $R_1$ ,  $R_2$  and  $R_3$  will depend upon the modulated amplifier and the plate voltage; they are discussed in the text. C is an r.f. by-pass condenser, of the order of 0.002 to 0.01  $\mu$ fd.

to have an appreciable effect at audio frequencies. If possible, the d.c. grid return of the amplifier should be made directly to the filament transformer center-tap (or cathode in the case of an indirectly-heated tube) to avoid having to make allowance for the steady voltage drop in  $R_1$  that would result from the flow of rectified grid current through it. Also, the introduction of some of the modulating voltage in the grid circuit might be undesirable. In grid-leak biased amplifiers this simply means returning the grid le