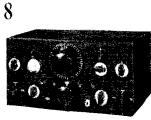

SKYRIDER DEFIANT covers 43.5 mc to 545 kc in 4 bands. Frequency meter tuning on 10, 20, 40 and 80 meter bands. Stage of preselection. Noise limiter. 6-point variable selectivity. Crystal phasing. BFO switch. ANL switch. Meter calibrated in S and DB units. Complete with tubes and crystal (less speaker) \$69.50.