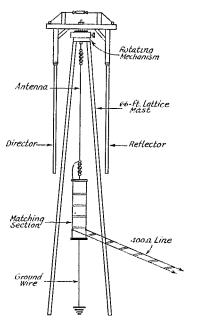

ted, there is no noticeable reduction in the audio volume of the receiver when the limiter is in normal use, although of course the extreme setting of the potentiometer will limit everything completely!

The limiter is most effective on auto ignition and least effective on vacuum cleaners and electric razors, although even on these latter it may mean the difference between reading and not reading the signal. — Paul Rafford, Jr., W2GQM.

### SIMPLE ROTATABLE THREE-ELEMENT ANTENNA

W4ANN sends in the sketch (shown in Fig. 2) of a three-element rotatable antenna system which has several unusual features. The system, which is for 14 Mc., is supported by a 66foot lattice tower. Construction and adjustment of the antenna mounting are simplified by suspending the reflector and director elements



Fig. 2 — Simple 3-element rotatable antenna suggested by W4ANN. Approximate dimensions for a frequency for 14.2 Mc. are: Antenna — 32.9 ft. (0.475 $\lambda$ ); reflector — 34.6 ft. (0.5 $\lambda$ ); director — 32 ft. (0.46 $\lambda$ ); matching section — 32.9 ft. (0.24 $\lambda$ ); ground wire — 32.9 ft. (0.24 $\lambda$ ); director spacing — 6.9 ft. (0.1 $\lambda$ ); reflector spacing — 6.55 ft. (0.095 $\lambda$ ).

vertically from the simple rotating arm. The antenna is suspended from the top of the tower and runs down through the tower itself. Since the antenna is fed at the end where the impedance is much higher than at the center, impedance-matching difficulties are reduced. A "J" matching section is used to couple to a 400-ohm open-wire line. The system is automatically protected ag