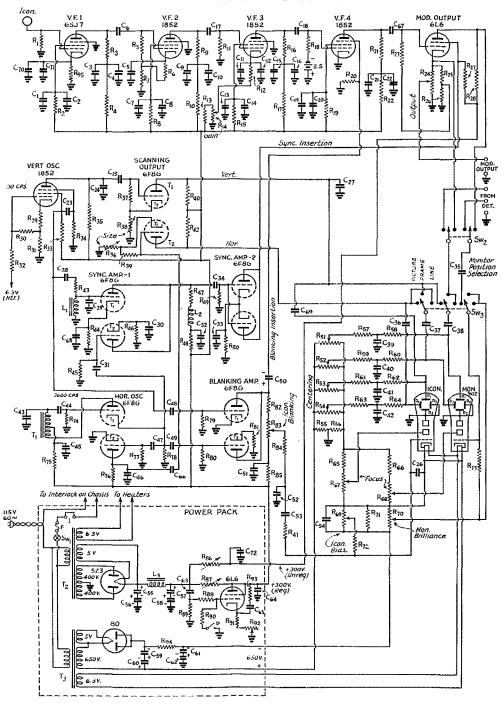

ng and video amplifying apparatus, no critical correction circuits for reshaping a "keystone" raster into a rectangle, and which would be satisfied with an inexpensive lens system. This called for optical focusing and electronic scanning along the same axis, with a short focal-length lens system and a pretty good order of photo-sensitivity.

These once-impracticable general specifications at last have been met by a new type of miniature Iconoscope. A developmental model of this tube is the heart of the purely amateur television transmitting system described by Mr. Sherman in the accompanying article. Complete details of the new tube, including ratings and constructional description, are scheduled for an early issue. — EDITOR.

May 1940 31

### MODULATOR FOR AMATEUR TELEVISION TRANSMITTER



Fig. 1 — Circuit of the complete television modulator and power supply units. R<sub>1</sub>, R<sub>78</sub> — 0.5 meg., ½ w.
R<sub>2</sub> — 0.25 meg., ½ w.
R<sub>3</sub> — 10,000 ohms, ½ w.
R<sub>4</sub>, R<sub>88</sub>, R<sub>94</sub> — 50,000 ohms, ½ w.
R<sub>5</sub>, R<sub>11</sub>, R<sub>18</sub>, R<sub>42</sub>, R<sub>48</sub>, R<sub>71</sub> — 0.1 meg., ½ w.
R<sub>5</sub>, R<sub>12</sub> — 160 ohms, ½ w.
R<sub>7</sub> — 4000 ohms, ½ w. R6, R12 — 100 ohms, ½ w.
R7 — 4000 ohms, ½ w.
R8, R15, R15 — 60,000 ohms, ½ w.
R9, R10, R16, R17 — 10,000 ohms, 1 w.
R13 — 0.1 meg., 1 w.
R14 — 5000-ohm pot.
R20, R55, R56 — 20,000 ohms, ½ w.  $R_{21} = 7500 \text{ ohms}, \frac{1}{2} \text{ w.}$   $R_{22} = 50,000 \text{ ohms}, 1 \text{ w.}$ R23, R32, R35, R48, R45, R57, R59, R61, R63, R76, R77 — 1