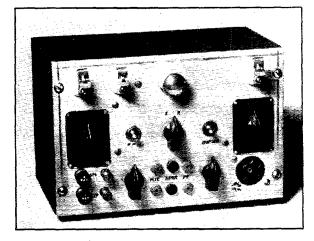

or. Shunt feed of the oscillator keeps all high voltage for this stage below the chassis. The receiver is a 6J5 "Minute Man" super-regenerative detector, transformer-coupled to a 6J5 first audio amplifier. For simplex operation the 41 modulator acts as a second audio amplifier driving a loud speaker. Only the first stage of audio amplification is used for duplex operation.

The short leads and low interelectrode capac-

The complete 112-Mc. station is only 9 inches by 6 inches by 5 inches deep. The transmitter tuning dial is on the left and the receiver dial on the right. The two knobs at the bottom of the panel control receiver volume (left) and regeneration. The power supply is brought in through a cable to the socket at the right, to permit the station's being tucked away in a corner.



Summer revives interest in portable and mobile work, and the 112-Mc. enthusiast will have a hard time beating this little rig for simplicity and performance.

ities of the type 6J5 metal tubes make them more suitable for use as oscillators at ultra-high frequencies than the type 76 tubes originally used. The first audio amplifier uses a type 6J5 tube in order to keep the number of different types of tubes in the equipment at a minimum, thus decreasing the number of spare tubes that need be taken along on field trips. The modulator stage could use a type 6K6G tube if all octal-base type tubes were desired.

The transmitter circuit was changed slightly from the lower-frequency version to provide more efficient operation at the higher frequencies.

When the transmitter tank-circuit capacity