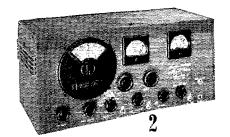

reception on the transmitting frequency.

Collins 231C Transmitter utilizes a unique keying system which gives unsurpassed characteristics. The crystal portion of the oscillator operates continuously but is doubly shielded and filtered in the manner of a high quality signal generator so that no "back wave" is observed even in a sensitive receiver located side-by-side with the transmitter and with its antenna in the field of the transmitting antenna. Keying is accomplished by application of cut-off bias to the suppressor grid of the 837 oscillator tube and to the control grid of all succeeding tubes. Keying bias is applied by an inverted 6J7G direct coupled amplifier tube. There are no keying relays which might require critical adjustments.

Plate supply filter systems are designed to minimize supply voltage transients at any keying speed, and perfect keying pulses are produced at all rates up to several thousand bauds per second. Thus, even facsimile keying systems may be used if desired. Further, a simple time constant circuit in the keying amplifier permits control of the pulse shape and is adjusted for minimum band width consistent with

sharp keying at normal machine speeds.

This thoroughly modern keying system with Collins Autotune frequency shift device makes the 231C Transmitter really outstanding.

|        |  |  |  |        |  | FNN |  |  |
|--------|--|--|--|--------|--|-----|--|--|
|        |  |  |  |        |  |     |  |  |
|        |  |  |  |        |  |     |  |  |
| OUTPUT |  |  |  |        |  |     |  |  |
|        |  |  |  | a in i |  |     |  |  |
|        |  |  |  |        |  |     |  |  |
|        |  |  |  |        |  |     |  |  |
|        |  |  |  |        |  |     |  |  |
|        |  |  |  |        |  |     |  |  |
|        |  |  |  |        |  |     |  |  |
|        |  |  |  |        |  |     |  |  |
|        |  |  |  |        |  |     |  |  |
|        |  |  |  |        |  |     |  |  |
|        |  |  |  |        |  |     |  |  |
|        |  |  |  |        |  |     |  |  |
|        |  |  |  |        |  |     |  |  |
|        |  |  |  |        |  |     |  |  |
|        |  |  |  |        |  |     |  |  |
|        |  |  |  |        |  |     |  |  |
|        |  |  |  |        |  |     |  |  |
|        |  |  |  |        |  |     |  |  |
|        |  |  |  |        |  |     |  |  |
|        |  |  |  |        |  |     |  |  |
|        |  |  |  |        |  |     |  |  |
|        |  |  |  |        |  |     |  |  |
|        |  |  |  |        |  |     |  |  |
|        |  |  |  |        |  |     |  |  |
|        |  |  |  |        |  |     |  |  |
|        |  |  |  |        |  |     |  |  |
|        |  |  |  |        |  |     |  |  |
|        |  |  |  |        |  |     |  |  |
|        |  |  |  |        |  |     |  |  |
|        |  |  |  |        |  |     |  |  |
|        |  |  |  |        |  |     |  |  |
|        |  |  |  |        |  |     |  |  |
|        |  |  |  |        |  |     |  |  |
|        |  |  |  |        |  |     |  |  |
|        |  |  |  |        |  |     |  |  |