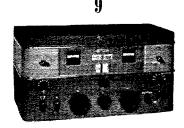

SUPER DEFIANT is the receiver with "everything." Covers 42 mc to 540 kc. 2 stages preselection. Calibrated bandspread dial for frequency meter tuning. Noise limiter. 8 watts output. 6-step variable selectivity. Oscillator compensation. Meter calibrated in S and DB units, Crystal phasing. BFO switch. ANL switch. 10-inch speaker in matching cabinet. Complete for \$99.50.