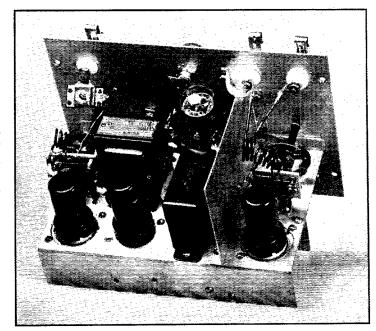

arostat se-

R<sub>10</sub> --- 200 ohms.

Unless otherwise noted, all resistors are 1/2-watt I.R.C. insulated type BT.

L<sub>1</sub> — 4 turns No. 14 enameled wire, ¾ inch inside diameter, ½ inch long. Tapped at center.

L2 - 3 turns No. 12 enameled wire, 1/2 inch inside diameter.

L<sub>3</sub> — 3 turns No. 14 enameled wire, 3/8 inch inside diameter, 3/8 inch long.

22-henry, 35-ma. choke (Thor-darson T18C92).

RFC — Approx. 50 turns No. 30 enam., wound on IRC 1 megohm, 1/2-watt resistor.

T1 - 3:1 audio transformer (Thordarson Type R-260).

T2 - Single-button microphone transformer (Kenyon type KR-79M).

Sw1, Sw2, Sw3, Sw4 - 4 p.d.t. rotary switch (Yaxley).

Sw5 -- S.p.s.t. toggle.

Sws - S.p.d.t. toggle.

Dotted lines on power plug indicate connections made by dynamotor power plug.



A rear view of the 112-Mc. set shows the receiver portion and modulator to the left of the shield and the transmitter on the right. Note the shield under the chassis which runs around the transmitter-tube socket and wiring.

tuning condenser to get a small-enough variable capacity without spacing the stator further away from the rotor than the construction of the condenser would allow. This left only 90° of rotation available for tuning. Cutting down the size of this tuning capacity required that the coil inductance be increased. When low tank capacities are used at these ultra-high frequencies, the leads to the tube form an appreciable part of the tank circuit inductance. This means that when the coil is mounted on the tuning capacitor and leads run from the tuning capacitor to the tube