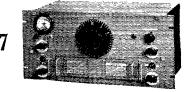

SKYRIDER 23 covers 44 mc to 545 kc. 8 bandswitch positions. Noise limiter. 6-step variable selectivity. Frequency stability both from temperature-humidity effects and line voltage variations. S-DB meter. ANL switch. Pitch control. Crystal phasing. Absolute reset accuracy. Complete with crystal \$115.50.