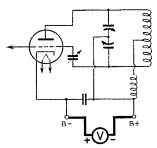

limbing the tower to the 30-foot level or by a long pole or stick from a lower level. The matching-section may be adjusted from a height of only 15 feet or so. The dimensions given under Fig. 2 are approximate for 14 Mc. The lengths should be divided by two for a 28-Mc. system.

### VOLTMETER AS SENSITIVE NEUTRALIZING INDICATOR

A VOLTMETER makes an excellent indicator of perfect neutralizing. It is considerably more sensitive than the usual indicators such as

neon bulbs, flashlight bulbs and grid current meters. The meter should have a range of several hundred volts and should be connected as shown in Fig. 3. Notice that the connections are reversed; that is the positive terminal of the meter is connected to the negative power-supply terminal of the amplifier and vice versa. The radio-



Fig. 3 — D.c. voltmeter connected as sensitive neutralizing indicator.

frequency current present in the tank circuit is rectified by the tube and is indicated by the meter.

Medium- or high-power amplifiers can be neutralized in the usual manner with one of the ordinary indicators and the finishing touches put on with the meter connected. Connections to the power supply should be removed and the neutralizing condenser adjusted for minimum voltmeter reading. With low-power amplifiers the whole process can be done with the voltmeter.

In our amplifier it was found that the voltmeter would register several volts even when the grid meter showed that the amplifier was perfectly neutralized, and even a fraction of a turn of a "micrometer"-type condenser would make a very noticeable change in