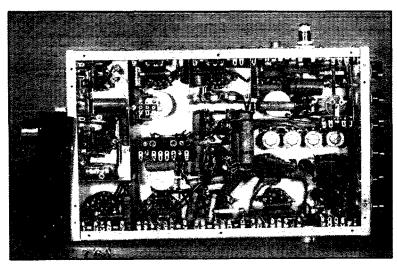

ulator output to the vertical plates, and no signal to the grid, the content of one frame appears on the monitor. Since the blanking period and sync signal occur as the oscilloscope spot returns, the sync pulse appears across the top to an expanded scale, in the reverse direction. Fig. 5 shows this monitor oscillogram.

It is desirable to be able to monitor the signal leaving the antenna, as well as the modulator output. Hence another switch is provided for connecting to an external detector arranged to pick up and rectify the transmitted signal. For direct comparison of this signal with that leaving the modulator, either as picture or oscillogram, it is desirable to have both polarities available from the detector. This can be done readily by using a 6H6 double-diode for the detector.





### **Power Supplies**

The Iconoscope and monitor tubes operate at 600 volts from a common supply. In order to keep the Iconoscope's video output circuit near ground potential, the positive side of this supply is operated at approximately ground potential. Long time-constant filtering is used as an aid in obtaining freedom from line fluctuation difficulties.

The low-voltage supply is regulated, using as regulator a 6L6, triode-connected. Because of the large grid resistor used, there is a slight possibility of occasional blocking. Should this occur, pressing the button P briefly will restore the regulator operation. The modulator output and second sync amplifier receive unregulated voltage; the rest of the 300-volt requirements are obtained from the regulator output.

### Physical Layo