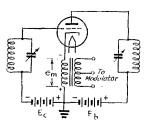

No. 14 rubber-covered flexible wire covered with ½-inch copper braid. This makes a concentric line with losses — about one-fifth those of twisted pair at 28 Mc. — W1FGO.

Maps may be mounted on a good grade of wallboard with paper-hangers' paste. The paste should be strained to remove lumps. The sizing in the paste draws the paper tight as a drum-head.

—— W4ATS

W6EBH has a brother who runs the QST auto camp on U. S. Highway No. 99, near Lodi, Calif.

# QUOTE AND UNQUOTE



### **CATHODE MODULATION**

The uncertainty surrounding the design of cathode-modulated amplifiers is dispersed in a highly satisfactory manner in an article entitled "Cathode Modulation," by E. E. Spitzer, A. G. Nekut, and L. C. Waller, in the January-February, 1940, edition of "Ham Tips." <sup>1</sup> The essential



Fig. 1 - The basic cathode-modulation circuit.

information, based partly on theoretical and partly on experimental work, will be of considerable value to amateurs using or contemplating using

the system.

It is probably well known that cathode modulation is a combination of grid-bias and plate modulation, the modulating voltage ( $e_{\mathbf{m}}$  in Fig. 1) being developed across the modulation transformer winding inserted in the cathode return circuit of the modulated r.f. stage. The a.f. voltages at the plate and grid are in the proper phase to aid each other in producing a modulated signal, and the system takes on more of the characteristics of either plate or grid modulation as the proportion of each type is increased in relation to the other. At the extremes of the scale we have