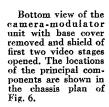

odulator output to the vertical plates, and no signal to the grid, the content of one frame appears on the monitor. Since the blanking period and sync signal occur as the oscilloscope spot returns, the sync pulse appears across the top to an expanded scale, in the reverse direction. Fig. 5 shows this monitor oscillogram.

It is desirable to be able to monitor the signal leaving the antenna, as well as the modulator output. Hence another switch is provided for connecting to an external detector arranged to pick up and rectify the transmitted signal. For direct comparison of this signal with that leaving the modulator, either as picture or oscillogram, it is desirable to have both polarities available from the detector. This can be done readily by using a 6H6 double-diode for the detector.





### **Power Supplies**

The Iconoscope and monitor tubes operate at 600 volts from a common supply. In order to keep the Iconoscope's video output circuit near ground potential, the positive side of this supply is operated at approximately ground potential. Long time-constant filtering is used as an aid in obtaining freedom from line fluctuation difficulties.

The low-voltage supply is regulated, using as regulator a 6L6, triode-connected. Because of the large grid resistor used, there is a slight possibility of occasional blocking. Should this occur, pressing the button P briefly will restore the regulator operation. The modulator output and second sync amplifier receive unregulated voltage; the rest of the 300-volt requirements are obtained from the regulator output.

### Physical La