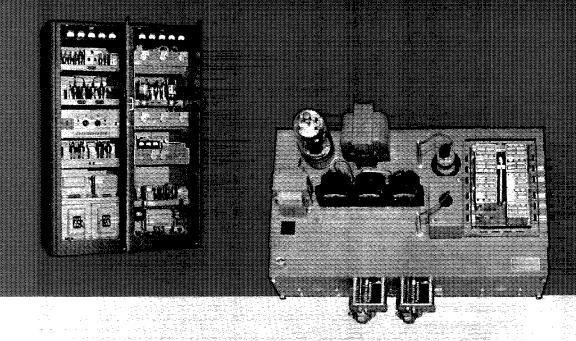

# Perfect Keying and Break-in

Crystal oscillators cannot be keyed satisfactorily at high speeds. Consequently conventional transmitters are keyed in one of the stages following the oscillator with the result that the oscillator runs continuously and interferes with break-in

reception on the transmitting frequency.

Collins 231C Transmitter utilizes a unique keying system which gives unsurpassed characteristics. The crystal portion of the oscillator operates continuously but is doubly shielded and filtered in the manner of a high quality signal generator so that no "back wave" is observed even in a sensitive receiver located side-by-side with the transmitter and with its antenna in the field of the transmitting antenna. Keying is accomplished by application of cut-off bias to the suppressor grid of the 837 oscillator tube and to the control grid of all succeeding tubes. Keying bias is applied by an inverted 6J7G direct coupled amplifier tube. There are no keying relays which might require critical adjustments.

Plate supply filter systems are designed to minimize supply voltage transients at any keying speed, and perfect keying pulses are produced at all rates up to several thousand bauds per second. Thus, even facsimile keying systems may be used if desired. Further, a simple time constant circuit in the keying amplifier permits control of the pulse shape and is adjusted for minimum band width consistent with

sharp keying at normal machine speeds.

This thoroughly modern keying system with Collins Autotune frequency shift device makes the 231C Transmitter really outstanding.

|        |  |  |  |        |  | FNN |  |  |
|--------|--|--|--|--------|--|-----|--|--|
|        |  |  |  |        |  |     |  |  |
|        |  |  |  |        |  |     |  |  |
| OUTPUT |  |  |  |        |  |     |  |  |
|        |  |  |  | a in i |  |     |  |  |
|        |  |  |  |        |  |     |  |  |
|        |  |  |  |        |  |     |  |  |
|        |  |  |  |        |  |     |  |  |
|        |  |  |  |        |  |     |  |  |
|        |  |  |  |        |  |     |  |  |
|        |  |  |  |        |  |     |  |  |
|        |  |  |  |        |  |     |  |  |
|        |  |  |  |        |  |     |  |  |
|        |  |  |  |        |  |     |  |  |
|        |  |  |  |        |  |     |  |  |
|        |  |  |  |        |  |     |  |  |
|        |  |  |  |        |  |     |  |  |
|        |  |  |  |        |  |     |  |  |
|        |  |  |  |        |  |     |  |  |
|        |  |  |  |        |  |     |  |  |
|        |  |  |  |        |  |     |  |  |
|        |  |  |  |        |  |     |  |  |
|        |  |  |  |        |  |     |  |  |
|        |  |  |  |        |  |     |  |  |
|        |  |  |  |        |  |     |  |  |
|        |  |  |  |        |  |     |  |  |
|        |  |  |  |        |  |     |  |  |
|        |  |  |  |        |  |     |  |  |
|        |  |  |  |        |  |     |  |  |
|        |  |  |  |        |  |     |  |  |
|        |  |  |  |        |  |     |  |  |
|        |  |  |  |        |  |     |  |  |
|        |  |  |  |        |  |     |  |  |
|        |  |  |  |        |  |     |  |  |
|        |  |  |  |        |  |     |  |  |
|        |  |  |  |        |  |     |  |  |
|        |  |  |  |        |  |     |  |  |
|        |  |  |  |        |  |     |  |  |