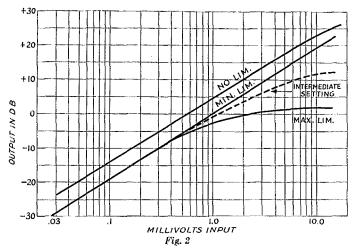

att.

R<sub>14</sub> — 440 ohms, 10-watt. R<sub>15</sub> — 0.1 megohm, 1-watt.

R<sub>16</sub> — 0.1-megohm volume control.

R<sub>17</sub> — Multiplier for volume-indicator meter.

 $R_{18} - 30,000$ -ohm, 25-watt adjustable (see text).

T<sub>1</sub> - 320 volts each side c.t., with 5- and 6.3-volt windings (Kenyon T-245).

Output transformer, 7000 to 500 ohms (Kenyon T-104).

M — Rectifier-type meter for volume-level indication. L<sub>1</sub>, L<sub>2</sub> — 20 henrys, 50 ma.

F - Band-pass filter unit (Kenyon T-800).

 $S_1$  — S.p.s.t. toggle.  $S_2$  — D.p.d.t. toggle.



The chassis is arranged logically with, in the top view, the amplifier at the right and power supply at the left. The large cased unit is the filter. Under-chassis wiring is neatly arranged and relatively simple.



Under these conditions, when an audio signal is applied to the grid of the limiting section of the 6F8G its plate current increases. The signal is taken from the secondary of the output transformer,  $T_2$ , and applied to the limiter grid through the limiting control,  $R_{16}$ , and coupling condenser  $C_9$ . The increase in plate current causes an increased drop in  $R_8$ , consequently the 6F8G plate and 6SJ7 suppressor become negative with respect to the 6SJ7 cathode and the gain of the stage is reduced.  $C_5$ ,  $C_6$  and  $R_6$  form an a.f. filter to wash out the a.f. variations in plate current so that only d.c. is applied to the suppressor.

The setting of the limiter control governs the amount of voltage applied to the limiter tube and so controls the gain of the amplifier.