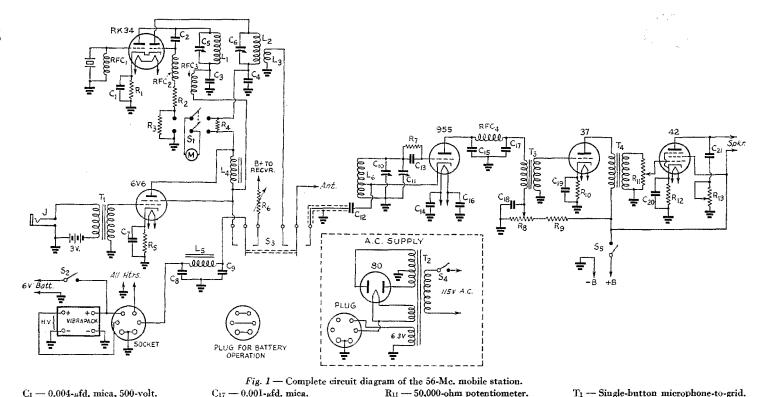

# CONTENTS

| Splatter                                                     | 8   |
|--------------------------------------------------------------|-----|
| 15th Annual Hudson Division Convention                       | 8   |
| Extended Variable Frequency Crystal Control                  |     |
| Byron Goodman, W1JPE                                         | 9   |
| An Inexpensive Electric Key George Grammer, WIDF             | 12  |
| A Compact 112-Mc. Station Howard C. Lawrence, W2IUP          | 15  |
| What the League Is Doing                                     | 19  |
| U.H.F. Contest and Relay                                     | 20  |
| New Receiving Tubes 7B4, 7J7, 7L7                            | 21  |
| The YL's Unite                                               |     |
| Anita Calagni Bien, W8TAY and Enid Carter, W9NBX             | 22  |
| The West Coast Celebration                                   | 28  |
| A New Electronic Television Transmitting System for the      |     |
| Amateur J. B. Sherman                                        | 30  |
| Flasher-Type Overmodulation Indicator                        | 37  |
| Quote and Unquote                                            | 38  |
| A 56-Mc. Mobile Station Arthur H. Lynch, W2DKJ               | 40  |
| 1939 Sweepstakes Contest Results E. L. Battey, W1UE          | 14  |
| A.R.R.L. QSL Bureau                                          | 49  |
| On the Ultra Highs                                           | 50  |
| Narrow-Band Constant-Level Speech Amplification              |     |
| Gene Turney, W2APT and Richard Shimer                        | 54  |
| Book Review                                                  | 57  |
| Hints and Kinks                                              |     |
| Series Noise Limiter with Plate Detectors — Simple Rotatable |     |
| Three-Element Antenna — Voltmeter as Sensitive Neutralizing  |     |
| Indicator — Discharging Tool for Safety — Postscript on      |     |
| B.C.L. Elimination — Simple Bridge for C and R Checking.     | 58  |
| I.A.R.U. News                                                | 61  |
| Calls Heard                                                  | 63  |
| Naval Communication Reserve Notes                            | 64  |
| Correspondence from Members                                  | 65  |
| Operating News                                               | 66  |
| How's DX?                                                    | 70  |
| WWV Schedules                                                | 92  |
| Ham-ads                                                      | 122 |
| QST's Index of Advertisers                                   | 126 |
|                                                              |     |