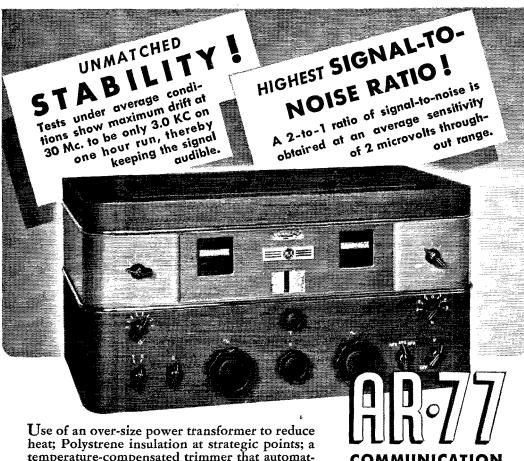

|
|                       |

At other times, and on Saturdays and Sundays, operation is devoted to the most profitable use of bands for general contacts and to participation in special week-end operating activities. The station is not operated on legal national holidays.

Give W1AW a call for an accurate frequency measurement, to communicate with any department of A.R.R.L., to rag-chew when time permits, or to pass a message to ham friends, making use of the Headquarters station's multiband facilities.

#### Colorado Emergency Service

The morning of March 2d found Lamar, Colorado, entirely cut off from outside communication following a wind, dust and snow storm the previous day and evening. W9CAA, Denver Emergency Coördinator, was requested by the (Continued on next left-hand page)



Use of an over-size power transformer to reduce heat; Polystrene insulation at strategic points; a temperature-compensated trimmer that automatically prevents frequency drift, and other RCA features make this new super "tops" in stability of tuning. For instance, during a 60-minute test starting one minute after turning "on", the drift at 30 megacycles was only 3.0 kilocycles. In this same test, when the line voltage was varied from 105 volts to 125 volts the drift at 30 Mc. was only 1300 cycles. Match this performance if you can!

As for sensitivity—well, the AR-77 has the highest signal-to-noise ratio of any receiver made by RCA, and that's saying plenty.

These features are typical of the superiority that has been built into every electrical and mechanical characteristic of this new r