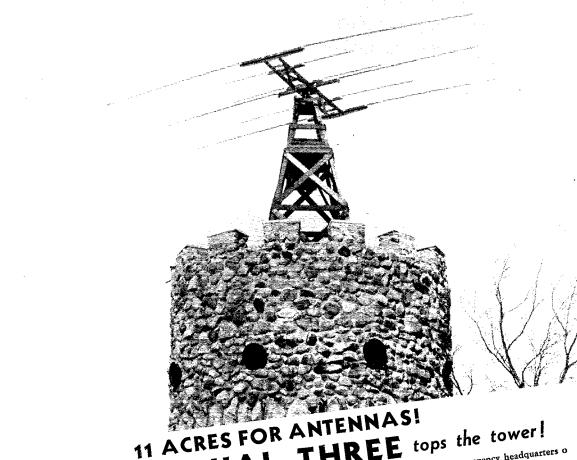

|

The idea is to see how many blocks the operator can fill in, one point being allowed for each block filled. If W1AW were worked, the letters AW would be placed in the "1" column opposite "A": if W4ABT were worked, ABT would be placed under "4" opposite "A," etc. If another W1A or W4A were worked, it would not count. There are a possible 225 total points. The Chester Radio Club's contest ran for one week and one operator made 84 points. Prizes were given for (1) the greatest number of blocks filled, (2) greatest number filled in any one district and (3) greatest number of any particular letter filled. W3DGM, president of C.R.C. writes, "This contest-encourages the less experienced operator to participate and also proves interesting to the seasoned operator." It looks good to us, OM.



### 11 ACRES FOR ANTENNAS! THREE tops the tower! And it was built for action — as the emergency headquarters o

## and a MIMS DUAL a whole state.

WILVK's Dual Three installation atop Smyth Observatory is shown here. The Manchester (N. H.) Radio Club, in purchasing this Mims Beam from Evans Radio of Concord, N. H., avail themselves of:

a whole state.

The Dual Three—and other Mins Signal Squirters—may be had by everyone, with time payments available from dealers everynable of the state of the signal, where you want action—more signal, where you want it there—a Mins Signal Squirter will give it to when you want it there—a Mins Signal Squirter will give it to when you want it there—a Mins Signal Squirter will give it to you. See your dealer now, or write me for details. Mims Radio Co., Te