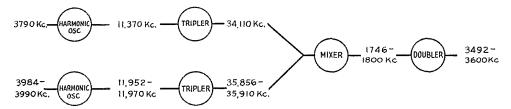

# CONTENTS

| Splatter                                                     | 8   |
|--------------------------------------------------------------|-----|
| 15th Annual Hudson Division Convention                       | 8   |
| Extended Variable Frequency Crystal Control                  |     |
| Byron Goodman, W1JPE                                         | 9   |
| An Inexpensive Electric Key George Grammer, WIDF             | 12  |
| A Compact 112-Mc. Station Howard C. Lawrence, W2IUP          | 15  |
| What the League Is Doing                                     | 19  |
| U.H.F. Contest and Relay                                     | 20  |
| New Receiving Tubes 7B4, 7J7, 7L7                            | 21  |
| The YL's Unite                                               |     |
| Anita Calagni Bien, W8TAY and Enid Carter, W9NBX             | 22  |
| The West Coast Celebration                                   | 28  |
| A New Electronic Television Transmitting System for the      |     |
| Amateur J. B. Sherman                                        | 30  |
| Flasher-Type Overmodulation Indicator                        | 37  |
| Quote and Unquote                                            | 38  |
| A 56-Mc. Mobile Station Arthur H. Lynch, W2DKJ               | 40  |
| 1939 Sweepstakes Contest Results E. L. Battey, W1UE          | 14  |
| A.R.R.L. QSL Bureau                                          | 49  |
| On the Ultra Highs                                           | 50  |
| Narrow-Band Constant-Level Speech Amplification              |     |
| Gene Turney, W2APT and Richard Shimer                        | 54  |
| Book Review                                                  | 57  |
| Hints and Kinks                                              |     |
| Series Noise Limiter with Plate Detectors — Simple Rotatable |     |
| Three-Element Antenna — Voltmeter as Sensitive Neutralizing  |     |
| Indicator — Discharging Tool for Safety — Postscript on      |     |
| B.C.L. Elimination — Simple Bridge for C and R Checking.     | 58  |
| I.A.R.U. News                                                | 61  |
| Calls Heard                                                  | 63  |
| Naval Communication Reserve Notes                            | 64  |
| Correspondence from Members                                  | 65  |
| Operating News                                               | 66  |
| How's DX?                                                    | 70  |
| WWV Schedules                                                | 92  |
| Ham-ads                                                      | 122 |
| QST's Index of Advertisers                                   | 126 |
|                                                              |     |