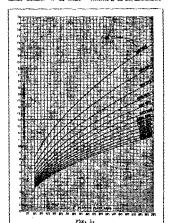

the element leads are sealed, while the leads of the other type have the insulation of only individual glass beads. The types may be identified by an inspection of the base. In the high-voltage type, the lower of the two metal flanges extends down to the bakelite piece, while in the other type, the metal portion between the bakelite piece and the lower flange is a separate piece of metal.

## TAKES GUESSWORK OUT OF SELECTING TRANSFORMERS





"How to Determine Correct Driver Transformer Ratio" and "Multi-Match and Universal Modulation Transformers" are two bulletins of great technical value to Amateurs. Both are available from your THORDARSON Distributor or may be obtained gratis by writ-

## THORDARSON ELEC. MFG. CO.

ing the factory and asking for

SD-442 and SD-423.

45th Anniversary



THORDARSON MULTI-MATCH and UNIVERSAL TRANSFORMER RATIOS

TRANSFORMER SPECIALISTS

SINCE 1895

#### WWV Schedules

EXCEPT for the special broadcasts of WWV using 20 kw. as described below, WWV is now running a continuous schedule (day and night) on 5000 kc. with a power output of 1 kw. This continuous transmission is modulated with the standard pitch in music, 440 cycles per second.

Each Tuesday, Wednesday and Friday (except legal holidays), the National Bureau of Standards station, WWV, transmits with a power of 20 kw. on three carrier frequencies as follows: 10:00 to 11:30 A.M., E.S.T., on 5000 kc.; noon to 1:30 P.M., E.S.T., on 10,000 ke.; 2:00 to 3:30 P.M., E.S.T., on 20,000 kc. The Tuesday and Friday transmissions are unmodulated c.w. except for 1-second standard-time intervals cons