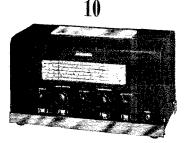

HT-6 25 WATT TRANSMITTER has a range from 1.7 to 60 mc. Coils for any three bands may be plugged in, pretuned and switched from the front panel. Only necessary to retune the final amplifier plate. Excellent voice quality with 100% modulation from any high level high impedance mike. With tubes, less coils and crystals, \$99.00.