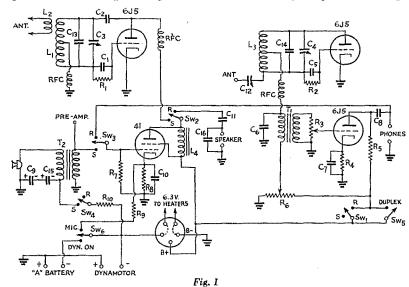

se interelectrode capacities are allowed to establish the ground point on the tank circuit unhampered by a tap on the coil. For this reason the d.c. ground return of the tank circuit is made through a small r.f. choke, making the oscillator circuit essentially a Colpitts. By tapping this choke on the tank coil at a point of relatively low r.f. potential, the characteristics of the choke become less critical.

Two methods of spreading the desired tuning range over a large portion of the tuning dial were tried. The first was to reduce the capacity of the tuning condenser to a point where it was only a small portion of the total combined tube, distributed and tuning capacity in the circuit. This method was unsatisfactory for several reasons. It was necessary to split the stator plate of the



C<sub>1</sub> - 22-μμfd. ceramic capacitor (Centralab, RCA No. 33101).

-- 100-μμfd. mica. C2 -Cs, C4--- 15-μμfd. variable with one stator plate removed (Cardwell ZR-15-AS).

47-μμfd. ceramic (Centralab, RCA No. 33102).

C<sub>6</sub> — 0.002-µfd. mica. C<sub>7</sub>, C<sub>10</sub> — 10-µfd. 25-volt electrolytic.

C<sub>8</sub>, C<sub>11</sub> — 0.01-\(\mu\)fd. 400-volt paper. C<sub>9</sub>, C<sub>15</sub> — 50-\(\mu\)fd. 25-volt electrolytic.

C<sub>12</sub> — 35-μμfd. compression-type adjustable (Hammarlund EC-35).

C<sub>18</sub>, C<sub>14</sub> — 5.6-\(\mu\)µfd. ceramic (Centralab, RCA No. 33478). C<sub>16</sub> — 0.002-µfd. 400-volt paper. R<sub>1</sub> — 10.000 ohms.

R<sub>2</sub> - 10 megohms.

ries M).

— 0.5 megohm.

R4 - 1500 ohms, 1-watt.

R5 - 100,000 ohms, 1-watt.

- 500 o