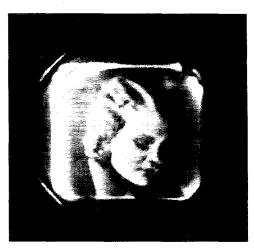

-\(\mu \)4d. 200-v. paper. - 0.006-μfd. 400-v. mica. C42 -C46, C65 — 0.001-μfd. 400-v. mica. C46, C65 — 0.001-μfd. 400-v. mica. C61, C65, C56, C57, C68, C61, C62, C64, C72 — 20-μfd. 450-v. elec. C68 - 1-µfd. 600-v. paper. T1 - RCA output transformer No. 9852 with keeper removed from core. Only primary used.

T<sub>2</sub> — Thordarson power transformer No. T-13R16.

T<sub>3</sub> — Thordarson power transformer No. T-13R11. L<sub>1</sub> - Thordarson choke No. T-2927, 1080-henry. L2 - 60-mh. choke. La — 20-henry, 200-ma. filter choke. SW1 — S.p.s.t. toggle switch. SW2 — D.p.d.t. toggle switch. SW3 — Yaxley switch, single-deck three-position. F - Fuse. I - Interlock. P - Pushbutton, normally open. 2.5-volt grid-bias battery of V.F.-4 consists of

two 1.25-volt Mallory bias cells in series.



Actual-size unretouched photograph of the 120-line image appearing on the 902 monitor screen.

signals require excellent low-frequency amplifier response. This requirement is satisfied by the coupling systems in the fourth and output stages.

The modulator output is taken from the cathode of the 6L6. About 30-volt peak is the maximum available signal. The outfit is specifically intended for grid modulation of an 829, one of the few tubes suitable for  $2\frac{1}{2}$ -meter operation. Since this requires a modulating signal of about 20-volt peak value the modulator output is ample. The maximum output can be increased or decreased, without changing the amount of sync, by either increasing or decreasing  $R_{21}$ , which varies the blanking level.

It is intended that an increase in carrier