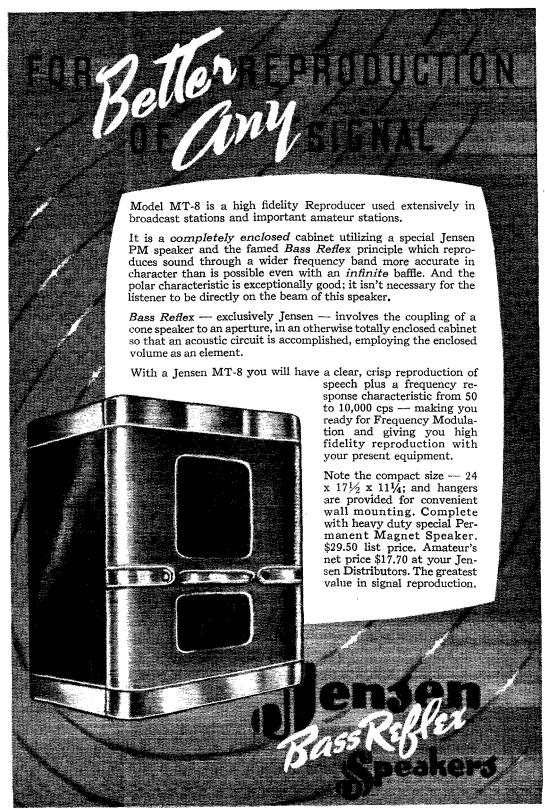

nd she included an addressed envelope for delivery of the message at Manila! Boy, are we good!!

W7DPU, Concrete, Wash., is sending code practice on 1958-kc., Monday, Tuesday and Friday at 6:30 p.m.

The world's largest W8JK beam? W6HJT reports that W6YX, in the 1.75-Mc. W.A.S. Party, used a "160-meter 8JK of two sections." The thing was 120 feet high and 500 feet long with 118 foot spacing!

A word of caution is in order for the benefit of hams designing QSL cards. Unless you care to slap a 3¢ stamp on each card, take care to keep the size within the U. S. Postal Regulations. For 1¢ mailing, dimensions must not exceed 3 %6 inches by 5 %6 inches.

One of W5GWL's CQ's was answered simultaneously by W3IJW and W8SYD/3, both in the same city (Harrisburg, Pa.) and on the same 7-Mc. frequency.







YOU'VE solved your problem of getting maximum efficiency from your transmitter when you invest in a Model 1696-A Modulation Monitor.

And . . . better yet . . . it saves you money by increasing your range without the added expense of remodeling your transmitter. (Amateur experience has shown that a properly modulated 10-watt rig can be as efficient as a 50% modulated 40-watt transmitter.) The Model 1696-A is easy to use. Plug it into your A.C. line - make simple coupling to the transmitter output and the monitor shows:

- CARRIER REFERENCE LEVEL
- PER CENT OF MODULATION
- INSTANTANEOUS NEON FLASHER (no inertia) indicates when per cent of modulation has exceeded your predetermined setting. Setting can be from 40 to 120 per cent.

Use of the monitor permits compliance with FCC regulati