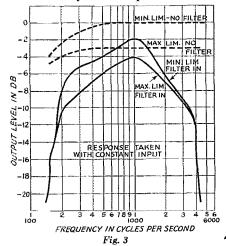

r with the filter in are given in Fig. 3. The transmission characteristic of the filter alone is flat within a few db between 300 and 3000 cycles, with a sharp cut-off at 4000 and a pronounced drop below 300, but in working out of the 6F6 in the speech amplifier there is a considerable mismatch of impedances with the result that the response curve is changed somewhat. The difference is not serious, however.

Incidentally, the filter is equally useful in reception, where it is valuable in getting rid of high-frequency

heterodynes, carrier hum, and other annoying noises that tend to impair reception.

The authors believe that it would be worth the while of every ham operating in the 'phone bands (which, heaven knows, are congested enough) to consider seriously the incorporation of similar



devices in his speech equipment. Not only will you be doing yourself a favor, but at the same time you'll be doing your bit to help clear up undesirable QRM.

### Strays "

"My little boy was playing with a neighbor's boy when W9HIU was in the act of calling CQ on 160-meter 'phone. The neighbor's boy said:

"'We hear your daddy on our radio, and we always turn the radio off and turn the carpet sweeper on."

(The neighbors have a midget five-tube set!)
—W9HIU

### Strays \*\*

"It often happens in radio articles that an error or omission has been made that is corrected in another month. I find it helpful to possess a stamp pad and dating stamp. Whenever I see a correction made I set my dating stamp to the date of the correcting article and then go back to the original article and stamp th