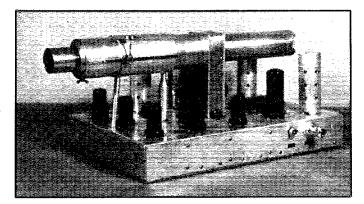

lt in the design of the video amplifier, as will be pointed out later.

The system to be described is based on a picture of 120 lines, which gives adequate definition in small pictures. The scanning frequencies are 30 frames per second and 3600 lines per second. The video channel width thus required is about 200 kc., which of course means 400 kc. on the air with double-sideband modulation. Inasmuch as the entire 2½-meter amateur band, for which this

\* Formerly with RCA Mfg. Co., Inc., Harrison, N. J.

1 "Introduction to Modern Cathode-Ray Television Reception," by Marshall P. Wilder. QST, Dec., 1937. — Epr-



The controls are readily accessible to the operator viewing the image on the monitor from this end of the chassis. The location plan of the tubes and controls is shown in Fig. 6.



The camera-modulator unit as viewed from the Iconoscope end.

equipment is intended, is only 4 megacycles wide, it is evident that the channel and hence the picture definition must be restricted to minimize interference. This is especially evident when it is considered that the channel required varies as the square of the number of lines in the picture.

# The Video Amplifier

By building the entire modulator into a single unit the necessity for an Iconoscope pre-amplifier and transmission line is avoided. Likewise, none of the scanning or power connections need be carried to another unit. Referring to circuit diagram of Fig. 1, it will be seen that the video amplifier contains a 6SJ7 in its first stage, 6AC7/1852's in the second, third, and fourth stages, and a 6L6 in the output stage.