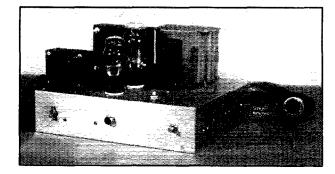

nd dark values are interchanged. Therefore, in order that the monitor may show the original scene correctly, it is operated from a load in the plate circuit of the 6L6, where the picture polarity is opposite to that in the cathode circuit.

The video gain control consists of a cathode bias adjustment on the third video stage.

# Vertical Scanning, Blanking, and Sync

In the interest of simplicity, blanking and sync signals are derived from the same oscillators which supply scanning to the Iconoscope and monitor. The vertical oscillator is a simple relaxation oscillator of the negative transconductance type and uses a 6AC7/1852. This circuit is synchronized with the 60-cycle supply and operates reliably at 30 c.p.s. without the necessity of a speed control. The oscillogram of Fig. 2 shows



The power-pack chassis carries the main regulated 300-volt supply and a separate 600-volt supply for the Iconoscope and monitor tubes, along with the necessary filament-heating windings.

the form of the vertical oscillator voltage appearing at the screen of the 6AC7/1852. It will be observed that this is a straight-sided impulse at 30 c.p.s., plus a 60-c.p.s. sine wave from the synchronizing source.

The plate circuit of the 6AC7/1852 contains the condenser  $C_{24}$  which is charged from the 300-volt supply through  $R_{35}$ , and discharged each time the screen impulse occurs because of the resulting low plate resistance. Thus a saw-tooth wave appears across  $C_{24}$  at 30 cycles. This saw-tooth wave is amplified in one-half of a 6F8G double triode and applied to the vertical defle