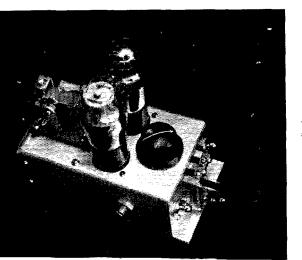

circuit the relay coil, thereby closing the external keyed circuit. The circuit will stay closed just so long as the key is in the dash position. At the same time the lower contacts of  $S_2$  are open, disconnecting the moving dash spring from ground when the operating arm is in the neutral position; this is necessary to avoid short-circuiting the 884 plate to ground. Throwing  $S_2$  to the other position, closing the lower contacts and opening the upper set, restores the automatic dash operation.

A number of different sensitive relays were tried, and all worked quite well. The differences between them are largely in mechanical features such as solidity of construction, ease and range of adjustment, size of contacts, and so on. The contact question should be given particular attention



Taking the same table space as an ordinary key, this "economy" version of the electronic key can be built by anyone handy with simple tools.

<sup>&</sup>lt;sup>1</sup> Beecher, "Electronic Keying", QST, April, 1940.

An inside view, showing arrangement of parts on base and chassis. The switch is a standard unit removed from its regular mounting and fastened to a bracket made of sheet brass to bring it to the right height above the base.



in view of the type of circuit to be keyed; probably all the sensitive relays are best suited to keying relatively low-voltage low-current circuits since the contact spacing is not wide. For blocked-grid keying, or for center-tap keying of transmitters of moderate power, the relays can be used directly. Center-tap keying in a high-power transmitter, o