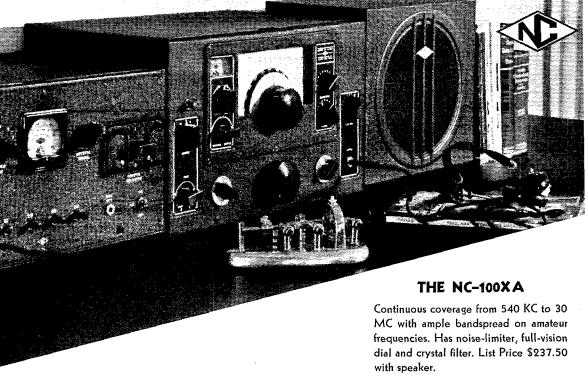

tower! And it was built for action — as the emergency headquarters o

## and a MIMS DUAL a whole state.

WILVK's Dual Three installation atop Smyth Observatory is shown here. The Manchester (N. H.) Radio Club, in purchasing this Mims Beam from Evans Radio of Concord, N. H., avail themselves of:

a whole state.

The Dual Three—and other Mins Signal Squirters—may be had by everyone, with time payments available from dealers everynable of the state of the signal, where you want action—more signal, where you want it there—a Mins Signal Squirter will give it to when you want it there—a Mins Signal Squirter will give it to when you want it there—a Mins Signal Squirter will give it to you. See your dealer now, or write me for details. Mims Radio Co., Texarkana, Ark. Tex. 73, M. P. Mims, W5BD





## Features that make a Fine Receiver

Receivers of the NC-100 series are thoroughbred communication receivers, built to the most exacting standards. From the first RF stage which is so largely responsible for their high signal-to-noise ratio to the audio output which contributes so much to their splendid tone, these receivers show the mark of quality in every detail.

The NC-100 Receivers are built in a variety of types to suit every purpose. For AC or DC, with or without crystal filter, general coverage or amateur bands only. Look over the model of your choice at your dealers. You will find the quality of its construction as impressive as its performance.

#### THE NC-101X

Coverage on amateur bands only, with extreme bandspread. Has noise-limiter, micrometer dial and crystal filter. L