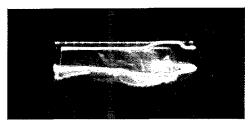

lse. Fig. 3 (center) — Oscillogram of the vertical blanking and sync pulse. Fig. 4 (right) — Horizontal oscillator impulse oscillogram.

The horizontal oscillator cathode impulse is also applied to the other half of the same 6F8G used for vertical blanking, is amplified, and appears with the vertical blanking in the common plate circuit. In this manner the suppressor of the fourth video stage receives both horizontal and vertical blanking pulses. The width of the horizontal blanking pulse can be varied by changing the value of  $R_{31}$ . By changing the value of  $R_{33}$  in the vertical oscillator, the vertical blanking time can be varied.

Returning again to the horizontal oscillator cathode impulse, the tip of this signal is selected by clipping action in the other half of the first



Fig. 5 — Content of one frame as seen on the monitor with  $SW_3$  in "Frame" position.

sync amplifier and appears in the common plate circuit with the vertical sync. To maintain the high-frequency components in the horizontal sync,  $L_2$  is added to this plate circuit. The shape of the horizontal sync pulse can be changed by varying  $R_{47}$ . Both horizontal and vertical sync pulses are applied to the second sync amplifier, and then to the screen of the 6L6.

It should be noted that when the unit is to be operated near the transmitter, the 6F8G glass tubes and their grid leads must be shielded to prevent r.f. pickup.

### The Monitor

The monitor is an important part of the equipment, since by showing the actual final picture it gives a check on every adjustment, including optical