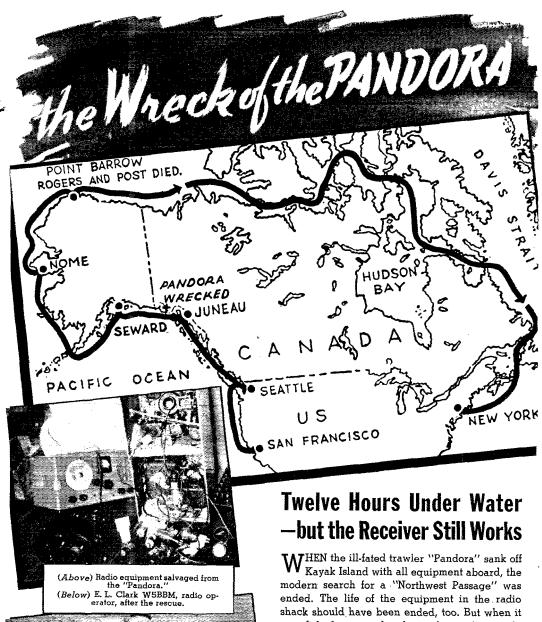

# COLLINS RADIO COMPANY

was fished up, twelve hours later, the sturdy Hallicrafters Sky Champion needed only a new RF-AF gain control and a tone control to go back on the air! The transmitter was a total loss.

Your amateur equipment will never soak in arctic seaweed, but it is good to know that it is built to stand up under any conditions.

WORLD'S LARGEST BUILDERS OF AMATEUR COMMUNICATIONS EQUIPMENT