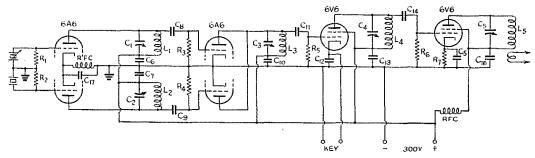

# CONTENTS

| Splatter                                                     | 8   |
|--------------------------------------------------------------|-----|
| 15th Annual Hudson Division Convention                       | 8   |
| Extended Variable Frequency Crystal Control                  |     |
| Byron Goodman, W1JPE                                         | 9   |
| An Inexpensive Electric Key George Grammer, WIDF             | 12  |
| A Compact 112-Mc. Station Howard C. Lawrence, W2IUP          | 15  |
| What the League Is Doing                                     | 19  |
| U.H.F. Contest and Relay                                     | 20  |
| New Receiving Tubes 7B4, 7J7, 7L7                            | 21  |
| The YL's Unite                                               |     |
| Anita Calagni Bien, W8TAY and Enid Carter, W9NBX             | 22  |
| The West Coast Celebration                                   | 28  |
| A New Electronic Television Transmitting System for the      |     |
| Amateur J. B. Sherman                                        | 30  |
| Flasher-Type Overmodulation Indicator                        | 37  |
| Quote and Unquote                                            | 38  |
| A 56-Mc. Mobile Station Arthur H. Lynch, W2DKJ               | 40  |
| 1939 Sweepstakes Contest Results E. L. Battey, W1UE          | 14  |
| A.R.R.L. QSL Bureau                                          | 49  |
| On the Ultra Highs                                           | 50  |
| Narrow-Band Constant-Level Speech Amplification              |     |
| Gene Turney, W2APT and Richard Shimer                        | 54  |
| Book Review                                                  | 57  |
| Hints and Kinks                                              |     |
| Series Noise Limiter with Plate Detectors — Simple Rotatable |     |
| Three-Element Antenna — Voltmeter as Sensitive Neutralizing  |     |
| Indicator — Discharging Tool for Safety — Postscript on      |     |
| B.C.L. Elimination — Simple Bridge for C and R Checking.     | 58  |
| I.A.R.U. News                                                | 61  |
| Calls Heard                                                  | 63  |
| Naval Communication Reserve Notes                            | 64  |
| Correspondence from Members                                  | 65  |
| Operating News                                               | 66  |
| How's DX?                                                    | 70  |
| WWV Schedules                                                | 92  |
| Ham-ads                                                      | 122 |
| QST's Index of Advertisers                                   | 126 |
|                                                              |     |