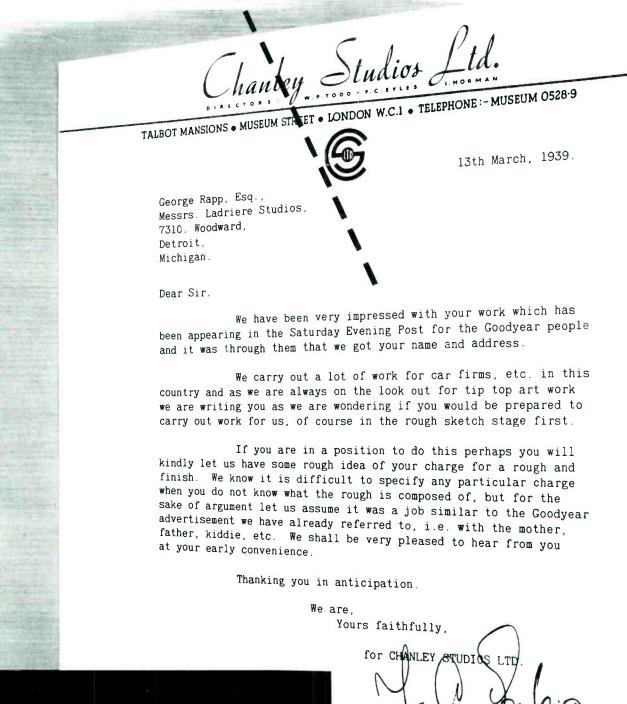

lity to produce a greater volume of wealth as represented by manufactured products and in return they receive the highest annual income—\$1,594 per year, or 12 percent more than the wage scale in the next highest paid major district.

in America west of the Allegheny, the first permanent settlement taking place in 1701 when 100 Frenchmen, arriving in a flotilla of 25 canoes, erected a palisade fort on the North Bank of the Detroit River.

The year 1900 saw Detroit a middle-sized provincial city. growing calmly and leisurely. Then overnight there sprang into being a veritable movement on wheels that was to carry the city to world-wide

The city is one of the oldest cities

www.americanradiohistory.com

MARKETS of AMERICA ... The ADVERTISER'S Sketch Book-Vol. III

# LONDON COMES TO DETROIT



FRANK C EXLES. Sales Director.

ericanradiohis



30 -CO 2 P < -D S Z G P 30 3 7 30 ----



JOSEPH J. HARTIGAN

Campbell-Evald's popular Media Chief knows the nation's markets and media, but Detroit is hometown to Joe and he ably presents buying-value facts on the motor metropolis.

fame on a bubble of gasoline. Part of the success and great growth of Detroit was due to the fact that it was ideally located with respect to raw material—coal and iron—and had the Great Lakes as a low cost "road-bed" to carry these basic manufacturing commodities here.

However, because of the worldwide prominence given Detroit as the home of the motor vehicle, sight has been lost of the other great industries located here. And in addition, few people stop to realize that the motor vehicle industry itself, b