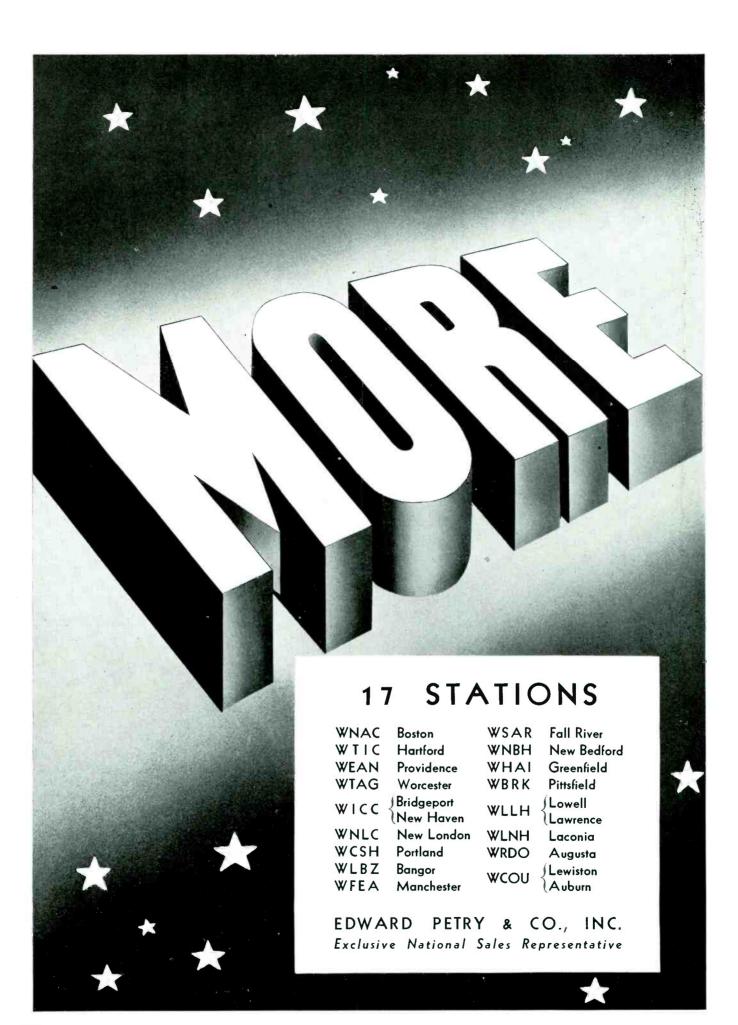

nalysis it can be seen that each of the above cities dominates the county market.

www.americanradiohistory.com

The only exceptions are: Somerville, Cambridge which is adjacent to Boston.

13 counties provide 75.6% of New England's cetail sales and only one of them is in northern New England. This one county is Cumberland which includes the city of Portland, Maine.

However, in selling merchandise to consumers, advertisers have to keep in mind that all retailers desire advertising support. In New England this is particularly true where local acceptance of products is particularly prevalent and local advertising is essential.

In Maine the six principal cities are, in order of population, Portland, Lewiston, Bangor, Auburn, Augusta and Biddeford. These cities alone account for 39% of the



www.americanradiohistory.com

Page 118

## ... for your Sales Messages in New England

THE Yankee Network is essentially a communication system—one so extensive that it spans, with the incredible speed of sound, the many widely separated markets of New England.

The Yankee Network is a theatre of the air, a sports arena, a forum. It provides entertainment, information. It amuses, it educates—IT SELLS.

Yankee's seventeen stations, like giant amplifiers, dominate trading areas throughout the length and breadth of New England, exerting an ever-perceptible effect on the buying habits and activities of New England people.

Time and time again it has been demonstrated that the New England market is quickly responsive to selling efforts conducted through the facilities of The Yankee Network.