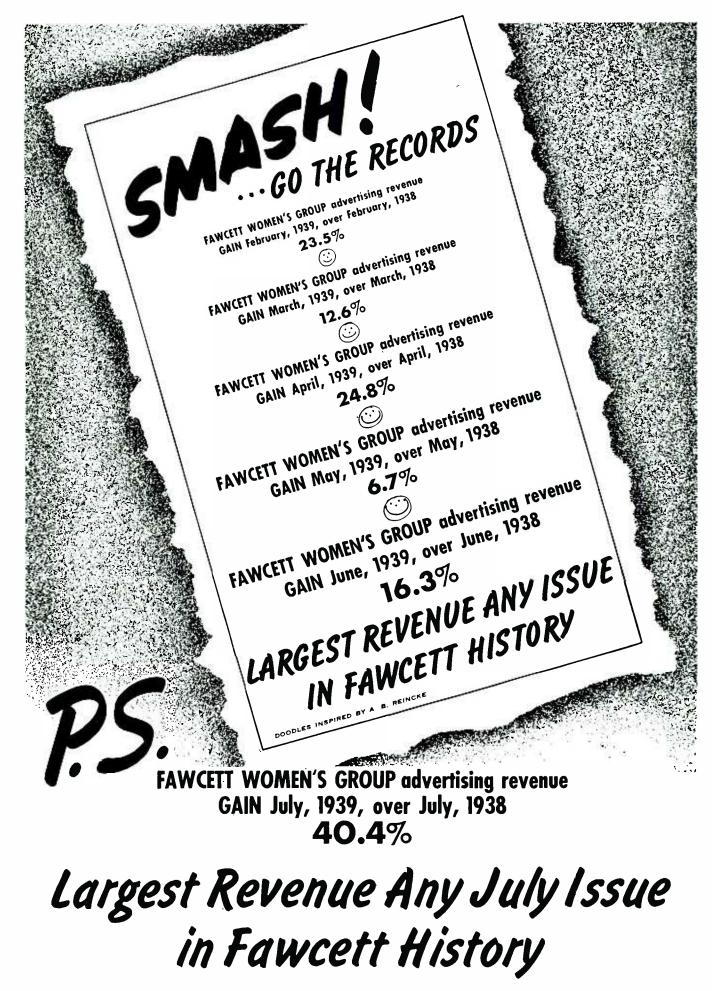

# to us!

CBS dominance in the *urban* segment of this audience has been acknowledged for years. And now, a new study measures the dominant CBS position in *rural* America as well. The study, conducted by impartial investigators, reports that 87% of all rural families interviewed listen *regularly* in the evening to CBS: 72% in the daytime – an audience, day and night, greater than that of any other network. And the farmer listens to the "city" programs: 80.9% of *all* rural families interviewed heard Major Bowes: 71.8% heard Eddie Cantor • Write to 485 Madison Avenue, New York, for your copy of this latest basic radio study: COLUMBIA'S 'RFD' AUDIENCE.