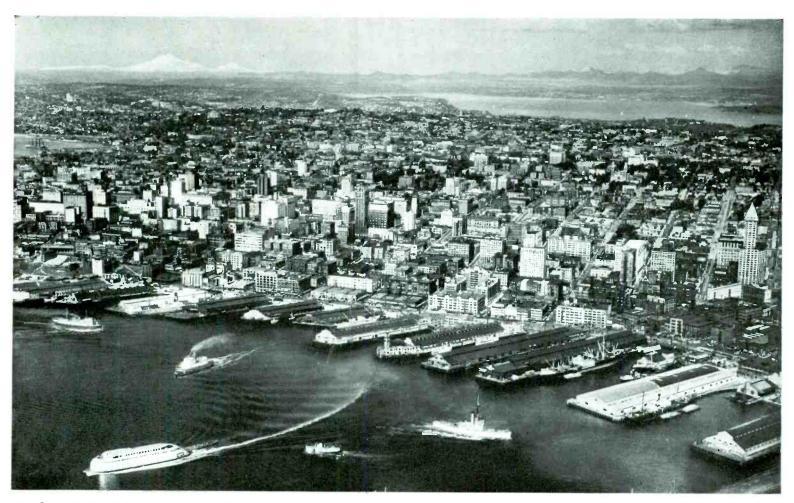

To CBS, cliff-dweller and corn-husker *are* one family; listening, day and night, under one vast roof. For CBS goes where they are, *wherever* they are. Over 26,000,000 American families – farm *and* village families by the million; town *and* city families in still more millions – live and listen to CBS, in its *primary* listening areas alone.

# to us!

CBS dominance in the *urban* segment of this audience has been acknowledged for years. And now, a new study measures the dominant CBS position in *rural* America as well. The study, conducted by impartial investigators, reports that 87% of all rural families interviewed listen *regularly* in the evening to CBS: 72% in the daytime – an audience, day and night, greater than that of any other network. And the farmer listens to the "city" programs: 80.9% of *all* rural families interviewed heard Major Bowes: 71.8% heard Eddie Cantor • Write to 485 Madison Avenue, New York, for your copy of this latest basic radio study: COLUMBIA'S 'RFD' AUDIENCE.