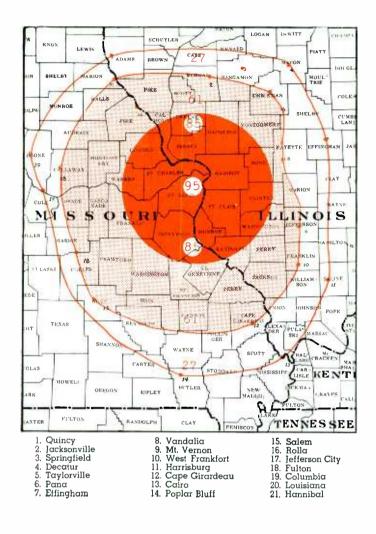

Under a given set of circumstances, either of these cities may forge ahead, and the other fall behind. Right now there is a difference of 8 points out of a possible 100 in their local business indices.