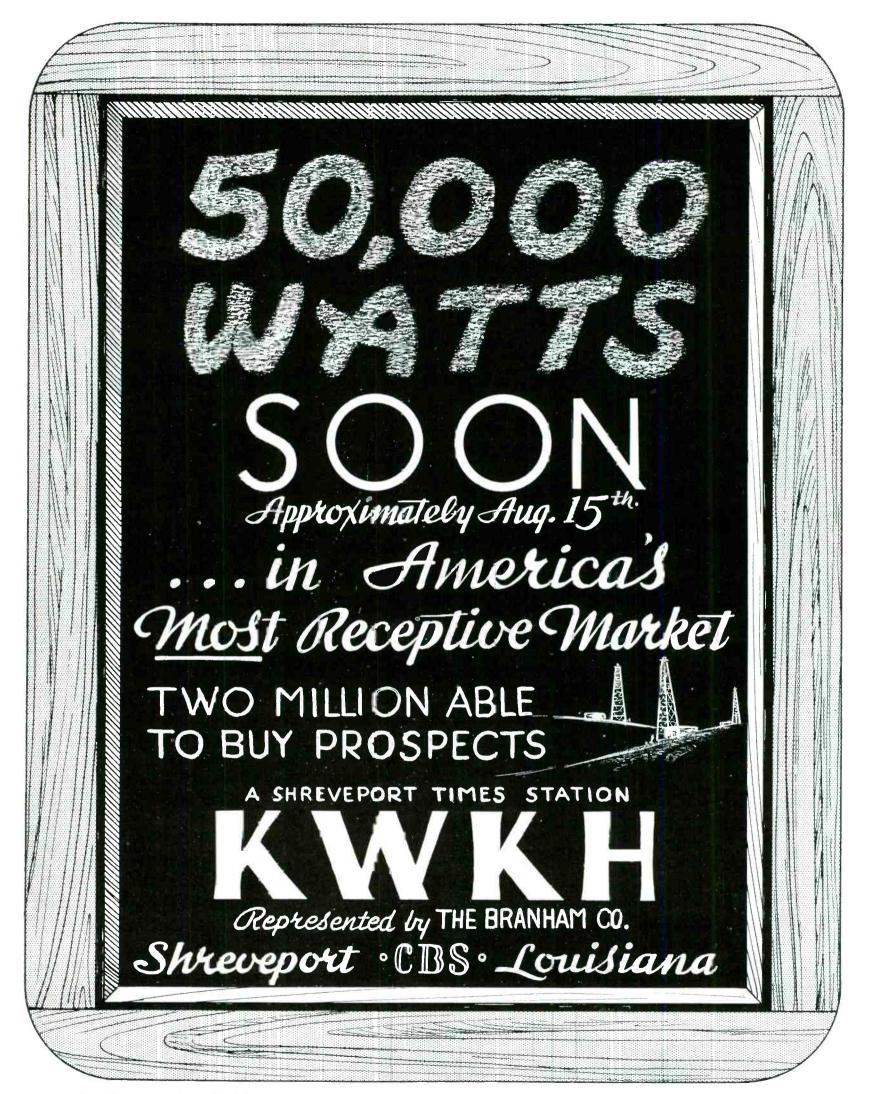

its completion about January 1, 1940, approximately 400 families will be moved from Houston, Texas, to the new headquarters in Shreveport.

A 17-story air conditioned million dollar bank building will be started within the next few weeks and in addition several hundred modern residences will be completed at an early date.

Shreveport, in the center of the world's richest and greatest oil and gas area, produces almost 20% of the nation's oil with an income of \$250,000,000 annually.

Shreveport is a lumber center and the modern sawmills and woodworking plants in this area are enjoying "boom" business as the result of building activities.

Prospects for diversified farming were never better.

Shreveport is truly the ideal spot for any sales campaign and the perfect spot for test campaigns.



ww.americanradiohistory

Say You Saw It In The ADVERTISER'S Sketch Book-Vol. III ... Please

MARKETS of AMERICA... The Advertiser's Sketch Book Vol. III Page 172

Cities In the Rich, Lone Star State...

Jexas

POPULATION: 5,824,715 RETAIL SALES: \$1,289,264,000

Aggressive FORT WORTH . . Romantic SAN ANTONIO . . Historic

AUSTIN ...

HOUSTON . . . Farm Rich

SHERMAN Oil Rich

TYLER . . . Typical

CORSICANA

ABILENE .

Expanding LUBBOCK . . . Orchard Rich

WESLACO ....

Sheep Rich SAN ANGELO . . Delightful

GALVESTON . . Bustling Port

CORPŮS CHRISTI

The EMPIRE That Is TEXAS... By COL. DON R. JASON



inal Indians who roamed its wide

and varied terrain; today is one of

America's major "white spots," due

to its rich natural resources.

So powerful is radio that one of its consistent us