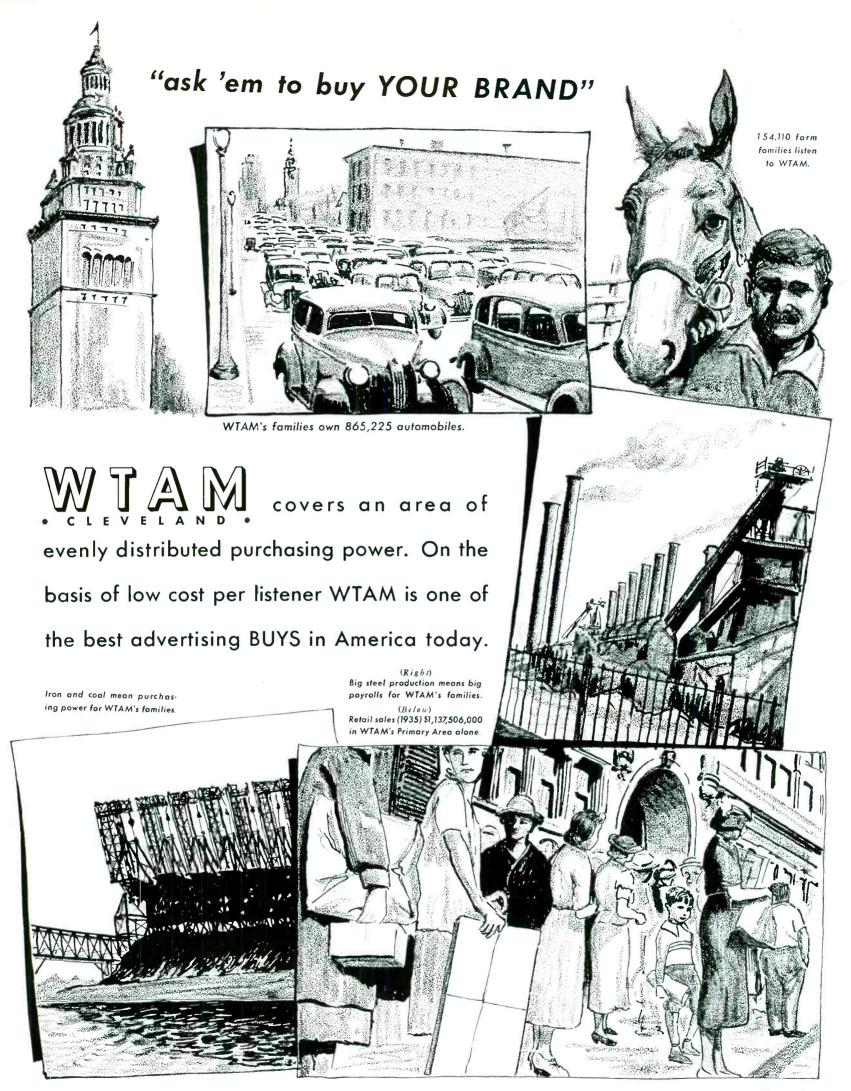

| ( /                                                                                                 | , , ,                                                                                                                                                                        |

In addition, 27,772 Clevelanders said they would move before January 1. 23,555 would buy life insurance. 28,216 would buy automobiles. And they would spend \$936,512 for tires, \$189,034 for auto heaters, and \$207,234 for auto radios.

MARKETS of AMERICA... The Advertiser's Sketch Book Vol. III Page 70



They chose Cleveland for their plant headquarters—these 57 presidents of new industries, (standing) . . . banqueted on New Industries Day, by Cleveland's Chamber of Commerce.

RE CLECCLIED CHAMBER DI



Say You Saw It In The ADVERTISER'S Sketch Book-Vol. 111 ... Please



Ohio's new (left) and old Capitol buildings (right center) and the towering American Insurance Bldg., are occupied by steady-salaried, white-collar workers. Employees in major factories and prosperous farmers help make Columbus an outstanding market center. It is ably served by newspapers, radio, and the outdoor advertising media.

Columbus...

POPULATION: 343,288

RETAIL SALES: \$124,805,000

## A "Capital" Market-Obio's Fifth ...

State's Government City "Enjoys Consistent Conservative Prosperity". . . Civic Preening, Numerous Diverse Industries, Host of Institutions, Build Economic Soundness

#### By PROF. H. H. MAYNARD,

College of Commerce and Administration, Dept. of Business Organization, Ohio State University,