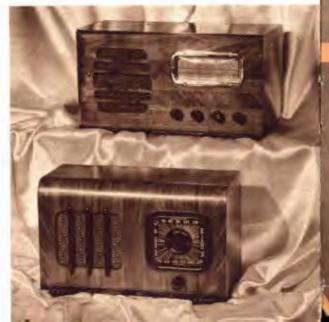

### One Battery Radios

Six-tube, full two-band, long and short wave reception. Rich, vivid, lifelike tone. Automatic volume control, prevents "blasting" and "fading." Extremely low current drain.

Big, walnut veneer cabinet is the last word in modern design. Carefully hand rubbed to a piano-like finish.

Four-tube, superheterodyne circuit. Excellent tone and volume. Low current drain. All up-to-the-minute features. Handsome, compact, walnut veneer cabinet.