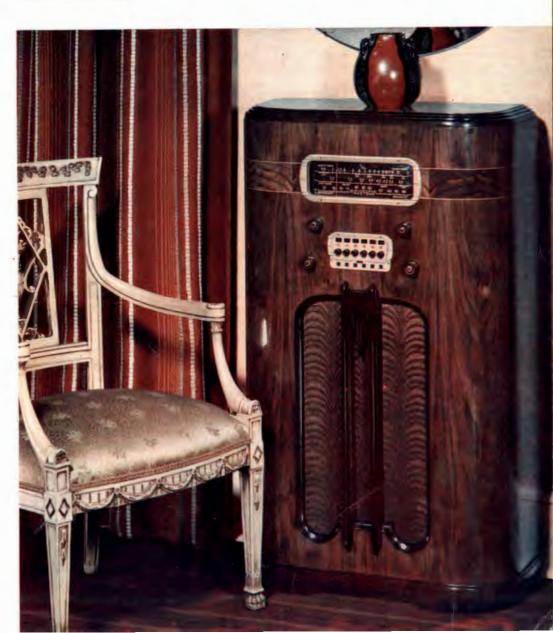

### TRUETONE

"Master"

Seven-Tube, Instant Automatic Tuning Its seven tubes give full nine-tube power, tone and distance. Sparkling, life-like performance. Three band long and short wave reception.

Inclined control panel makes tuning easy and graceful, adds distinction that sets an entirely new pace in radio design. Beautiful, matched walnut veneer cabinet. Instant automatic, pushbutton tuning, symphonic-dynamic speaker and every other up-to-the-minute feature.

Rich burl, butt-cut and straight grain walnut veneers, used in exquisite combinations, fashion a massive cabinet of refined beauty.