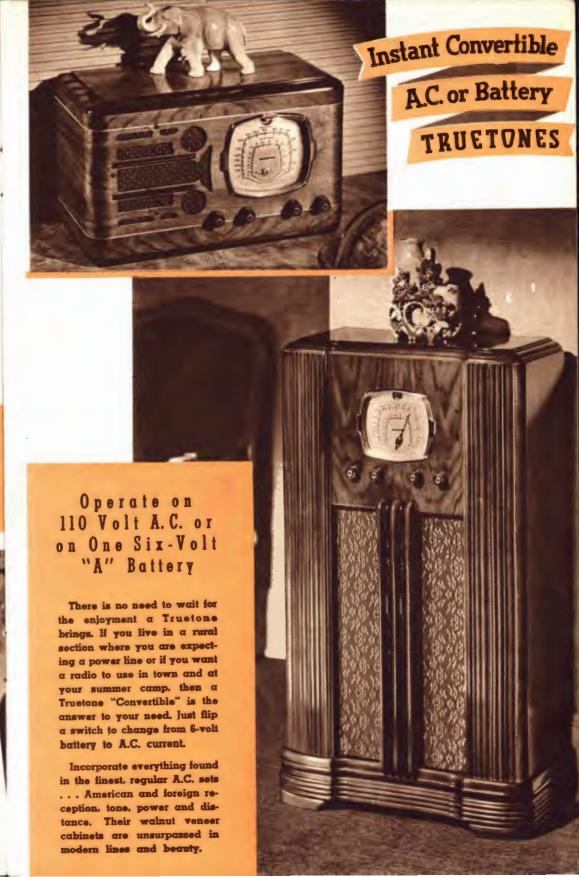

### One Battery Radios

Six-tube, full two-band, long and short wave reception. Rich, vivid, lifelike tone. Automatic volume control, prevents "blasting" and "fading." Extremely low current drain.

Big, walnut veneer cabinet is the last word in modern design. Carefully hand rubbed to a piano-like finish.

Four-tube, superheterodyne circuit. Excellent tone and volume. Low current drain. All up-to-the-minute features. Handsome, compact, walnut veneer cabinet.