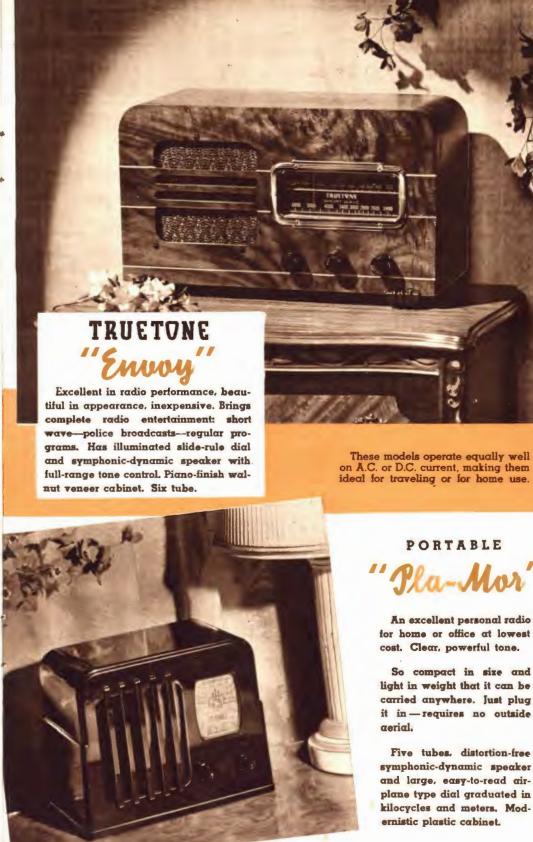

akes its place gracefully in any home—a masterpiece by master craftsmen. Incorporates instant, automatic tuning, acoustic tone resonator, mystic-ray tuning eye, slide rule dial. American and Foreign reception and every other up-to-the-minute feature.



# TRUETONE "Challenger"

Six-Tube Console Long and Short Wave In no other radio can you get so much power, so many modern features and such outstanding performance for so little money.

Six tubes with seven-tube power, tone and distance. Big eight-inch symphonic-dynamic speaker. Advanced superheterodyne circuit automatic volume control easy-to-read sliderule dial and many other up-to-the-minute features.

Attractive forty-inch cabinet of matched walnut-veneers. Designed along modern lines, gives added distinction to any furniture setting.







### New

TRUETONE "Supreme"

BUDGET PLAN provides easy payments on any Truetone radio as low as \$1 per week.

It has instant, electric push-button tuning, eight tubes with ten-tube performance, eight-inch, full-pot, electro-dynamic speaker and three-band, long and short wave reception. The marvelous radio performance, tuning ease, exquisite grace and beauty of the Truetone "Supreme" makes it today's outstanding mantel radio. It has few if any equals and has won approval everywhere. It leaves nothing to wish for.

### TRUETONE



Six-Tube, Instant Push-Button Tuning

Everything necessary to perfect radio performance has been incorporated in the Truetone "Ambassador." Just look at these features: Electric, push-button tuning, illuminated slide rule dial. electro-dynamic speaker, long