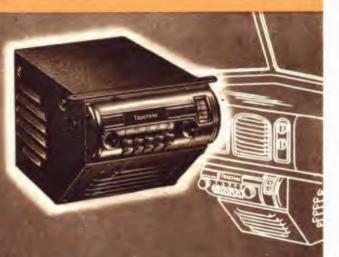

Seven tubes with nine tube power. Long and short wave radio reception. Plays 10 or 12-inch records.

Modern. compact cabinet of exquisitely finished, matched walnut veneers.

Your eyes never have to leave the road to tune a Truetone. Just press a button—there's your station, tuned with mechanical perfection. It's as easy as sounding your horn.

# "lompact"

There's no need to do without radio entertainment in your car when Truetones cost so little! 6 tube performance with 5 tube Super-heterodyne circuit. Powerful reception, clear tone, 5 station safety automatic tuning—full range dial for all others. Full size super-dynamic speaker. Fits any car.