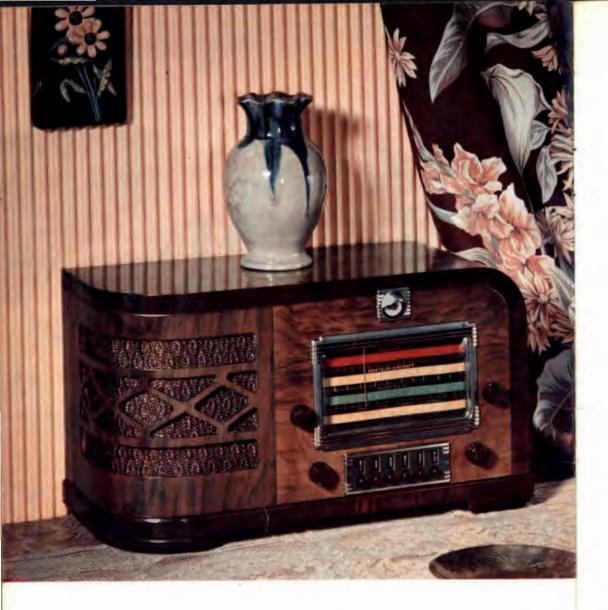

### TRUETONE

"Master"

Seven-Tube, Instant Automatic Tuning Its seven tubes give full nine-tube power, tone and distance. Sparkling, life-like performance. Three band long and short wave reception.

Inclined control panel makes tuning easy and graceful, adds distinction that sets an entirely new pace in radio design. Beautiful, matched walnut veneer cabinet. Instant automatic, pushbutton tuning, symphonic-dynamic speaker and every other up-to-the-minute feature.