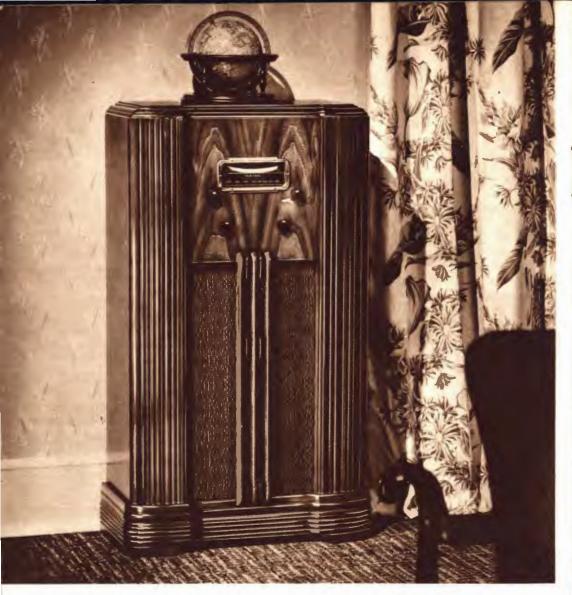

## 1939 TRUETONE "Grand"

Its graceful lines, curves and warm-toned, matched-walnut veneers all combine to give this Truetone a grandeur found in no other radio.

Inclined control-panel (with ten, automatic pushbuttons) makes tuning the simplest yet; it isn't necessary to even lower your head.

Big symphonic speaker. "Acoustic Tone Resonator." eight, super-power tubes and a score of other improved features make the Truetone "Grand" the last word in radio perfection.

New 1939
TRUETONE

"De Luxe"