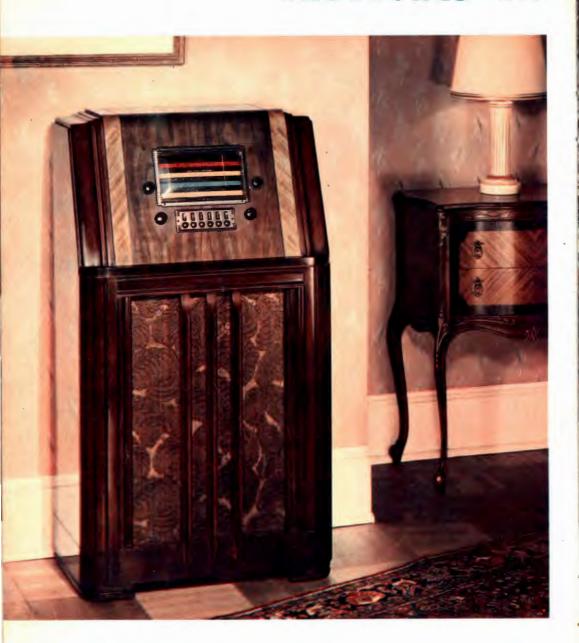

# TRUETONE "Challenger"

Six-Tube Console Long and Short Wave In no other radio can you get so much power, so many modern features and such outstanding performance for so little money.

Six tubes with seven-tube power, tone and distance. Big eight-inch symphonic-dynamic speaker. Advanced superheterodyne circuit automatic volume control easy-to-read sliderule dial and many other up-to-the-minute features.

Attractive forty-inch cabinet of matched walnut-veneers. Designed along modern lines, gives added distinction to any furniture setting.