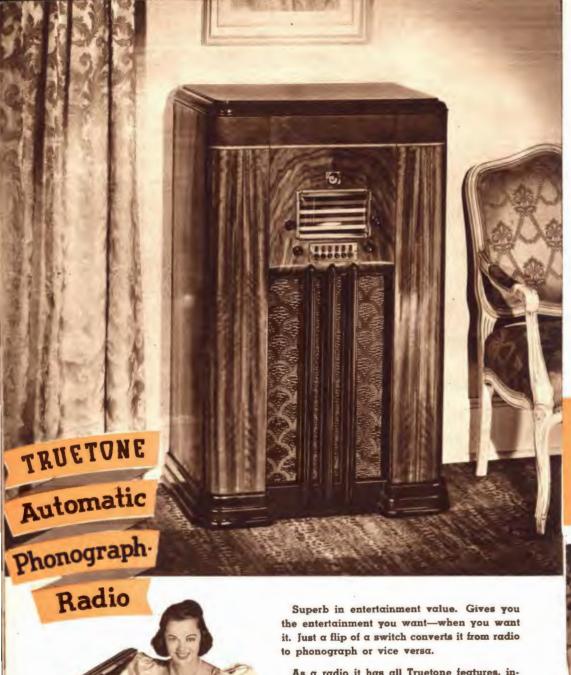

### TRUETONE

Nine-Tube, Instant Automatic Tuning

"Dictator"

As a radio it has all Truetone features, including instant push-button tuning and eight, super-power tubes giving ten tube performance. As a phonograph it has a silent, powerful, electric-phono motor, modern crystal pick-up, automatic record changer (plays ten records consecutively—a full half hours' entertainment)—and plays either ten or twelve-inch records.

### Phonograph Radio

With this Truetone you can enjoy your favorite phonograph recordings as well as your choice radio programs. Brilliant life-like tone.

Two fine instruments in one giving you the kind of entertainment you want when you want it . . . just a flip of the switch and you change from radio to phonograph.