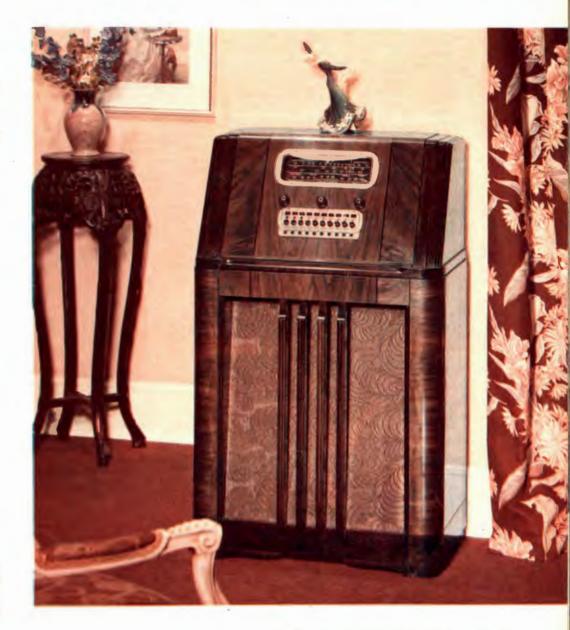

DeLuxe in every manner—size, appearance, performance and new improved features. With this big eleven tube Truetone the whole world of radio entertainment is yours. Clear, true program reproduction. Its beautiful, massive, walnut veneer cabinet takes its place gracefully in any home—a masterpiece by master craftsmen. Incorporates instant, automatic tuning, acoustic tone resonator, mystic-ray tuning eye, slide rule dial. American and Foreign reception and every other up-to-the-minute feature.