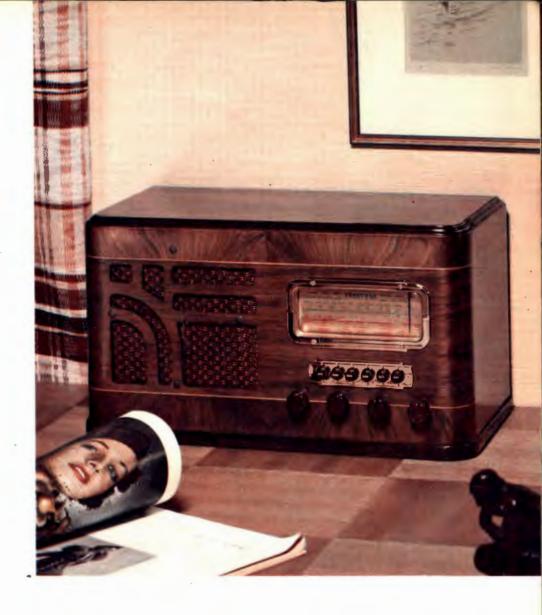

# TRUETONE "Challenger"

Six-Tube Console Long and Short Wave In no other radio can you get so much power, so many modern features and such outstanding performance for so little money.

Six tubes with seven-tube power, tone and distance. Big eight-inch symphonic-dynamic speaker. Advanced superheterodyne circuit automatic volume control easy-to-read sliderule dial and many other up-to-the-minute features.

Attractive forty-inch cabinet of matched walnut-veneers. Designed along modern lines, gives added distinction to any furniture setting.