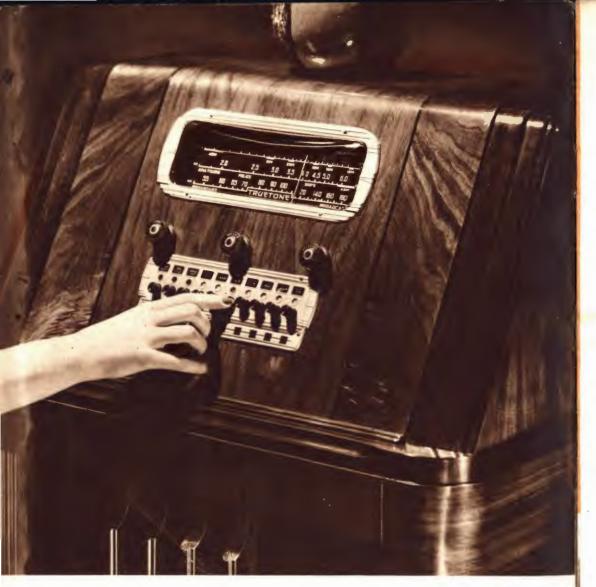

### Electric Automatic Tuning . . . plus Inclined Control Panel

Truetone's Electric-Automatic tuning is a marvel of radio engineering. Push — Click! — and you're tuned! Instantly, silently, unfailingly accurate; just like pushing a light button. No "drift" from the true wave-length, no revolving parts to get out of order.

Moreover, the Truetone Inclined Control Panel, readily seen and reached from any angle, adds further ease and grace to tuning.

Truetone cabinets are of the finest walnut veneers. Please note their exquisite matched grain and rich lustrous finish.

And, of course, instant, electric pushbutton tuning.