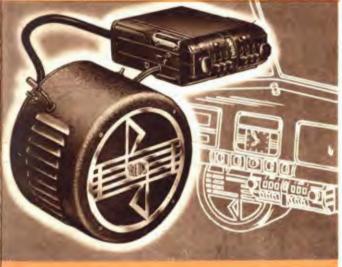

# TRUETONE "DeLuxe"

8 tube power and tone with 6 tubes. Local-distance control. Full-range tone control. Safety automatic tuning for your favorite 6 stations...manual tuning for all others. 8" Super-dynamic speaker—the largest ever put into an auto radio. Perfect performance under all conditions. Mounts anywhere under dash.