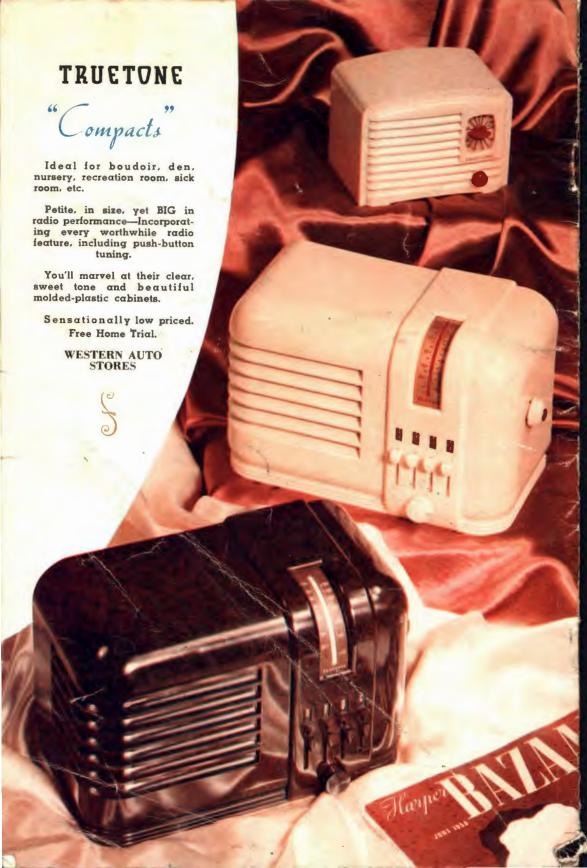

Six-tube, full two-band, long and short wave reception. Rich, vivid, lifelike tone. Automatic volume control, prevents "blasting" and "fading." Extremely low current drain.

Big, walnut veneer cabinet is the last word in modern design. Carefully hand rubbed to a piano-like finish.

Four-tube, superheterodyne circuit. Excellent tone and volume. Low current drain. All up-to-the-minute features. Handsome, compact, walnut veneer cabinet.





# "lompact"

There's no need to do without radio entertainment in your car when Truetones cost so little! 6 tube performance with 5 tube Super-heterodyne circuit. Powerful reception, clear tone, 5 station safety automatic tuning—full range dial for all others. Full size super-dynamic speaker. Fits any car.

Copyrighted 1938 by Western Auto Supply Co.