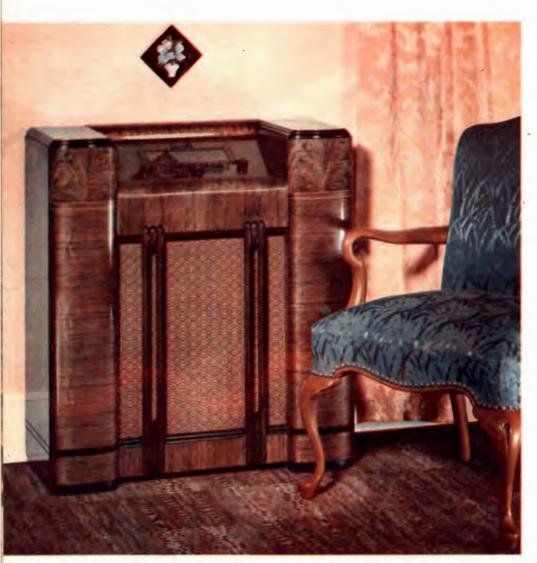

# TRUETONE "Challenger"

Six-Tube Console Long and Short Wave In no other radio can you get so much power, so many modern features and such outstanding performance for so little money.

Six tubes with seven-tube power, tone and distance. Big eight-inch symphonic-dynamic speaker. Advanced superheterodyne circuit automatic volume control easy-to-read sliderule dial and many other up-to-the-minute features.

Attractive forty-inch cabinet of matched walnut-veneers. Designed along modern lines, gives added distinction to any furniture setting.