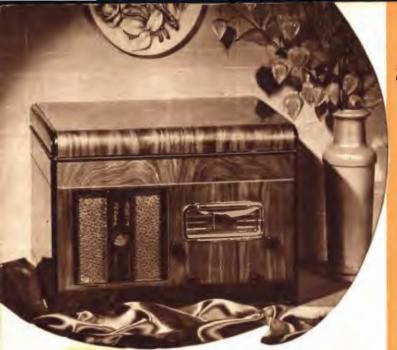

# TRUETONE "Combination"

### Phonograph Radio

With this Truetone you can enjoy your favorite phonograph recordings as well as your choice radio programs. Brilliant life-like tone.

Two fine instruments in one giving you the kind of entertainment you want when you want it . . . just a flip of the switch and you change from radio to phonograph.

Seven tubes with nine tube power. Long and short wave radio reception. Plays 10 or 12-inch records.

Modern. compact cabinet of exquisitely finished, matched walnut veneers.

Your eyes never have to leave the road to tune a Truetone. Just press a button—there's your station, tuned with mechanical perfection. It's as easy as sounding your horn.