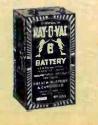

#### Special Radio Dry Cell Battery

The famous "Ray - O - Vac" Dry Cell Battery. For use with 1½ volt tubes. Long life, e c o n o m i c al, highly satisfactory. S c r e w binding p o s t terminals. Size, 2% in. diameter, 6% in. high. Weight 2.16 ibs.