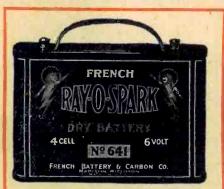

#### Special Radio Dry Cell Battery

The famous "Ray - O - Vac" Dry Cell Battery. For use with 1½ volt tubes. Long life, e c o n o m i c al, highly satisfactory. S c r e w binding p o s t terminals. Size, 2% in. diameter, 6% in. high. Weight 2.16 ibs.