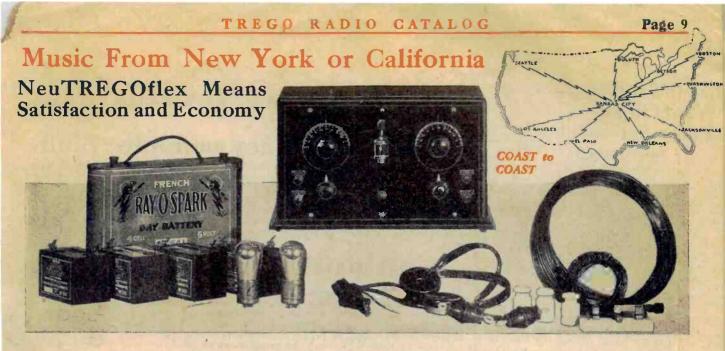

Accessories to go with the

The Neutregoflex Re-ceiver is shipped all wired and ready to set up. All the "extras" you need are: Two vacuum tubes, set of headphones and plug, "A" and "B" bat-teries; aerial, ground and lead-in wiring. Our in-structions tell you how to install in a few minutes' time.

NeuTREGOflex Receiver

## **RECEIVERS** for Any Purse **NeuTREGOflex** Receiver

**TWO TUBES WITH FOUR TUBE EFFICIENCY** A Wonderful Radio Value With Loud Speaker Volume

Here is a Receiver that is becoming vastly popular on account of its wonderful performance. Uses only two tubes but has the efficiency of four tubes with most other makes. Range up to 2,500 miles. Easy to tune—only two dials to operate. Great selectivity permits obtaining distant stations through local broadcasting. Does not howl or whistle. The Neutregoflex Receiver is unexcelled in tone quality and volume. Exceptionally well constructed. Solid Walnut Cabinet; nickel plated piano hinges; rubber feet; all connections through rear of

cabinet; celeron panel. An unmatchable value in a high grade Receiver.

#### Description of Set

The Neutregoflex is a truly beautiful instrument. The Receiver, as described on Page 4, is contained in a Solid Walnut Cabinet, highly polished, and with nickel piano hinges. Included in the complete set are: The Neutregoflex Receiver; two tubes; four standard make "B" batteries; one large "A" battery (dry cells); set of quality headphones; all aerial equipment; complete instructions for installing and operating. Can be used with 301A or C299 tubes, using dry cells.