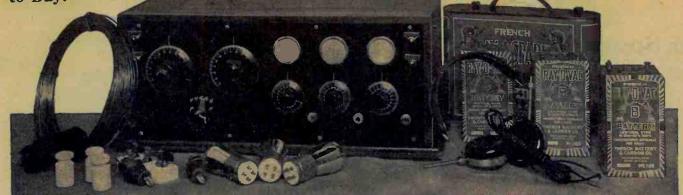

The complete Tregodyne Set includes the famous, efficient and beautifully finished Tregodyne Receiver as described in detail on Page 5; the wonderfully toned Trego Loud Speaker; five highest quality vacuum tubes; four large French "B" batteries; 110 ampere storage battery; "Handy" battery charger; headphones; plug, and all aerial conjunct

## **Trego Guaranteed Vacuum Tubes**

Trego Vacuum Tubes have justly earned a nation-wide reputation for their efficiency and long life. Fully guaranteed and greatly underpriced. Made in three styles for three different voltages.

#### No. 201A

A high grade, rigidly guaranteed Va cu um Tube. Made of the best of materials, thoroughly tested. For use with 6volt batteries. A typical Trego bargain. No. 199

This Vacuum Tube is absolutely the best on the market at any price. Made for use with 3volt batteries. Unusually efficient and extremely economical.

#### No. 12

A Vacuum Tube designed for operation with 1½-volt batteries. Carefully made of the best materials, thoroughly tested. At our price a remarkable value.

300