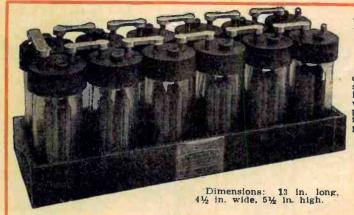

## "Superior" Rechargeable "B" Radio Batteries

A 50-volt "B" battery assembled in a beautiful walnut finished case, especially treated with paraffine insuring a permanent acid-proof finish. All outside terminal connections—nothing exposed. A handsome portable fixture that the most exacting radio owner will be proud to own. Dimensions: 14 in. long, 9 in. wide, 6 in. high. 24 cells. The plates are of the pasted type,  $2\frac{1}{2}$  in. high,  $1\frac{1}{8}$  in. wide,  $\frac{2}{16}$  in. thick. Covers made of hard rubber with hard rubber vent plugs. Vent holes large enough to admit a standard size hydrometer. Capacity 2500 milliamperes. Shipped charged and ready to use.

At our low price this is a remarkable value. Make your "B" Battery investment an economical as well as a permanent one. This unit will, with proper care, last indefinitely. Strictly guaranteed.

50 Volt "B" Battery in Case With Lid Open