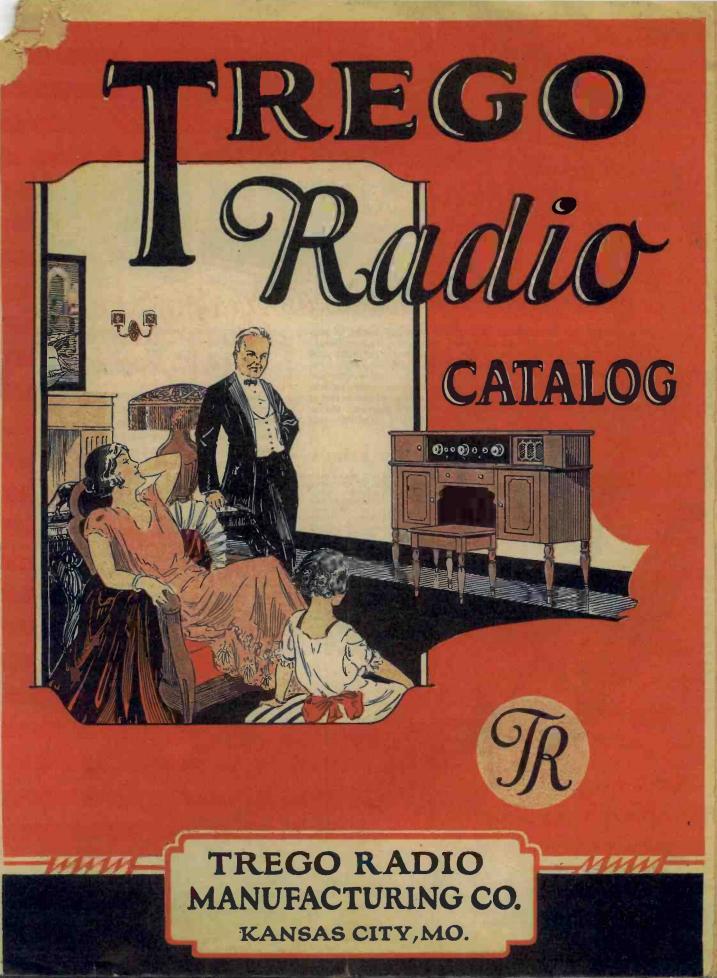

## ONE TUBE RECEIVER

This instrument has a range of 1,000 to 2,000 miles. It is Radio's greatest one tube receiver value. Judged by prices now being asked for receivers of the same high quality, it should sell for \$75.00.

#### **General Description**

The Trego "Allstation" Receiver is contained in a highly polished Solid Walnut Cabinet, 7x9x7 inches. Fitted with soft rubber feet to prevent scratching of table; velvet finish composition panel; Con-densite dials, knobs and binding posts; all nickel fittings; air dielectric rotary plate type con-denser; special wound Vario-Coupler Regenerato, tuning from 180 to 600 meters; smooth running rheostat; Condensite tube socket; finest bus-bar wiring throughout; all soldered joints.

Highly polished Solid Walnut Cabinet, 7x9x7 inches; soft rubber feet to prevent scratching of table; velvet finish composition panel; Condensite dials. knobs and binding post caps; all nickel fittings; air dielectric rotary plate type con-denser. Special wound coll, tuning from 180 to 600 meters; smooth run-ning rheostat; Condens-ite tube socket. Finest bus-bar wiring through-out; all soldered joints.