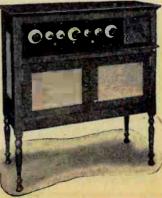

Highly polished Solid Walnut Cabinet, 7x9x7 inches; soft rubber feet to prevent scratching of table; velvet finish composition panel; Condensite dials. knobs and binding post caps; all nickel fittings; air dielectric rotary plate type con-denser. Special wound coll, tuning from 180 to 600 meters; smooth run-ning rheostat; Condens-ite tube socket. Finest bus-bar wiring through-out; all soldered joints.

#### **General Description**

The Trego "Allstation" Receiver is contained in a highly polished Solid Walnut Cabinet, 7x9x7 inches. Fitted with soft rubber feet to prevent scratching of table; velvet finish composition panel; Con-densite dials, knobs and binding posts; all nickel fittings; air dielectric rotary plate type con-denser; special wound Vario-Coupler Regenerato, tuning from 180 to 600 meters; smooth running rheostat; Condensite tube socket; finest bus-bar wiring throughout; all soldered joints.

#### Description of Set

Highly polished Solid Walnut Cabinet, 7x9x7 inches; soft rubber feet to prevent scratching of table; velvet finish composition panel; Condensite dials, knobs and binding post caps; all nickel fit-turgs: air dielectric rotary plate type con-denser. Special wound coil, tuning from 180 to 600 meters; smooth running rheostat; Condensite tube socket. Finest bus-bar wir-ing throughout; all soldered joints.