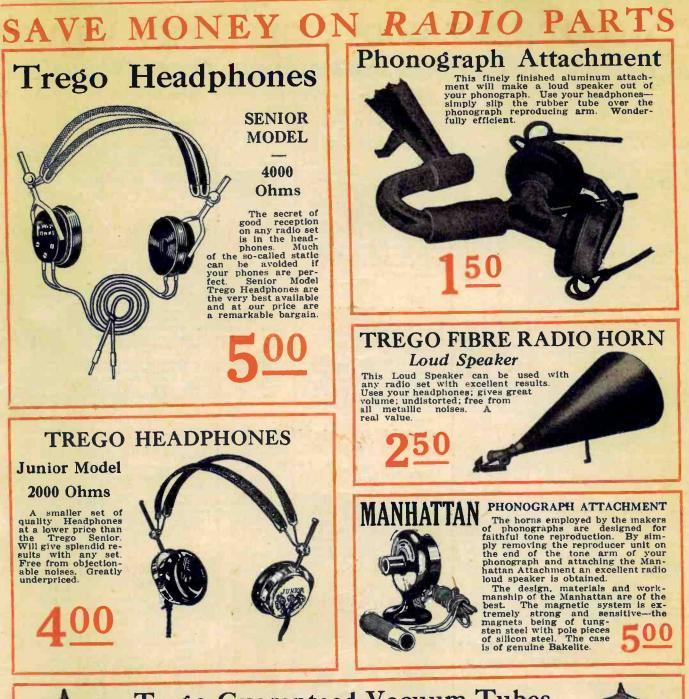

#### The Best Loud Speaker on the Market for the Money

Our prices on Loud Speakers are far under those asked by other manufacturers, quality and perform-ance considered. No better Speakers are made at any price. Choose from our line of three sizes. Large Trego Loud Speaker at \$25, the Trego K. C. Speaker at \$15, and the Trego Junior at \$10.

#### K. C. LOUD SPEAKER This Loud Speaker is similar to the large Trego in construction. material and design. The lesign. 1. differ-that only differ-ence is that it is smaller a n d there-fore has less volume.

\$15

TREGO The lowest priced qual-ity loud speaker on the market. Made like the larger the l Tre r e g o peakers, only in a smaller size. \$10

TREGO RADIO CATALOG

IBAJ

Shipped Fully Charged Ready for Use

110 Ampere