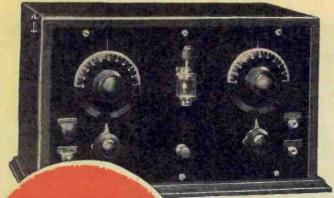

## Trego "ALLSTATION" Long Distance Set

**ONE TUBE** This outfit is proving very popular with those dehas a range up to 2,000 miles, which is somewhat greater than that of the "Baby Grand." Under normal atmospheric conditions this set will receive practically all the big stations in the United States and Canada. At our price of only \$34.50 it is a phenomenal value. Similar sets retail for \$100 to \$150. It comes to you complete—all ready to set up—not another thing to buy. Anyone can install the "Allstation" in 30 minutes. As illustrated, the following is included: Trego "Allstation" Receiver (described on Page 4). high grade detector tube, set of long distance headphones, Standard batteries, 150 feet copper aerial, wire, ground and lead-in wire, lightening switch and insulators.

12

This outfit comes regularly equipped to operate on 1½ volt single dry cell battery. but when specified will be furnished with 201A or 301A 6-volt tubes and batteries, at the same price. "FINE RESULTS" Pace. Miss. "Received the 'ALL-STATIONS' yesterday. Igot the following stations in a few hours. time: Ft. Worth, Dallas, Hastings, Neb., Chicago und several others. I would not sell for four times what I pald." Yours truly, E. E. NIXON.