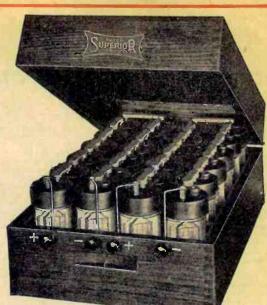

## "Superior" Rechargeable "B" Radio Batteries

A 50-volt "B" battery assembled in a beautiful walnut finished case, especially treated with paraffine insuring a permanent acid-proof finish. All outside terminal connections—nothing exposed. A handsome portable fixture that the most exacting radio owner will be proud to own. Dimensions: 14 in. long, 9 in. wide, 6 in. high. 24 cells. The plates are of the pasted type,  $2\frac{1}{2}$  in. high,  $1\frac{1}{8}$  in. wide,  $\frac{2}{16}$  in. thick. Covers made of hard rubber with hard rubber vent plugs. Vent holes large enough to admit a standard size hydrometer. Capacity 2500 milliamperes. Shipped charged and ready to use.

At our low price this is a remarkable value. Make your "B" Battery investment an economical as well as a permanent one. This unit will, with proper care, last indefinitely. Strictly guaranteed.

50 Volt "B" Battery in Case With Lid Open