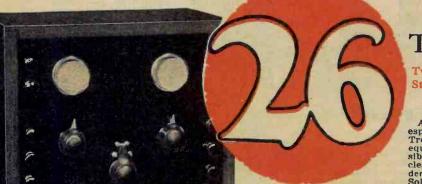

The Following Accessories Are Needed:

As this set consists of the Trego "Allstation" Receiver and Two-Stage Amplifier, the same accessories are needed that are listed in the descriptions of the separate units on this page, above and below.

#### An Addition to Any Good Radio Set

A high grade amplifying instrument built especially to operate in connection with the Trego "Allstation" Receiver, but will work equally well with any good tube set. Makes pos-sible reception from far distant stations loud and clear, and permits use of loud speaker. A won-derful bargain at the price. Highly polished Solid Walnut Cabinet 7x8x7 inches; soft rubber feet; velvet finish composition panel; high grade Silicon steel core transformers; low flux leak-age; smooth running rheostat—continuously variable; bus-bar wiring throughout; Condensite sockets; phosphor bronze springs; switch for cutting off filament. Accessories necessary for operation consist of 2 tubes and 2 "B" batterles.

#### **General Description**

Shipped complete with tubes and batteries, ready to attach. Highly polished Solid Walnut Cabinet 7x9x7 inches; soft rubber feet; velvet fin-ish composition panel; high grade Silicon steel core transformers; low flux leakage; smooth running rheo-stat, continuously variable; bus-bar wiring throughout; Condensite sock-ets; phosphor bronze springs; switch for cutting off fliament.