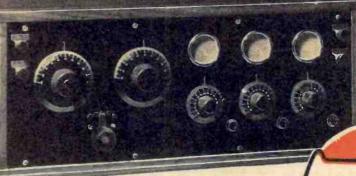

#### **General Description**

The Trego "Allstation" Receiver is contained in a highly polished Solid Walnut Cabinet, 7x9x7 inches. Fitted with soft rubber feet to prevent scratching of table; velvet finish composition panel; Con-densite dials, knobs and binding posts; all nickel fittings; air dielectric rotary plate type con-denser; special wound Vario-Coupler Regenerato, tuning from 180 to 600 meters; smooth running rheostat; Condensite tube socket; finest bus-bar wiring throughout; all soldered joints.

Highly polished Solid Walnut Cabinet, 7x9x7 inches; soft rubber feet to prevent scratching of table; velvet finish composition panel; Condensite dials. knobs and binding post caps; all nickel fittings; air dielectric rotary plate type con-denser. Special wound coll, tuning from 180 to 600 meters; smooth run-ning rheostat; Condens-ite tube socket. Finest bus-bar wiring through-out; all soldered joints.