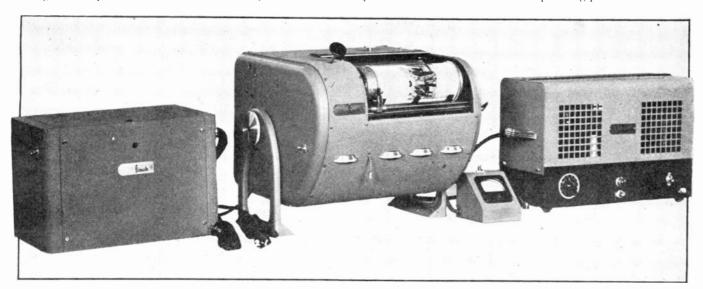

# RCA FACSIMILE EQUIPMENT

#### Details of the Sub-Carrier Method of Transmission and Reception and 60-Cycle Synchronous Drive

BY F. C. COLLINGS AND C. J. YOUNG\*

NTHERCA organization, direct printing facsimile methods were first developed for broadcast service beginning some 15 years ago. As the work proceeded, other applications were evolved and modified designs were built for map transmission and other forms of communication. Starting even earlier, and continuing during the same period, a parallel development on long distance Radiophoto systems was under way, and the two lines of work benefited each other. One development which soon diverged from the others and became a separate project, was Tape Facsimile, also a direct printing facsimile method operating on the same basic principles as Page Facsimile.