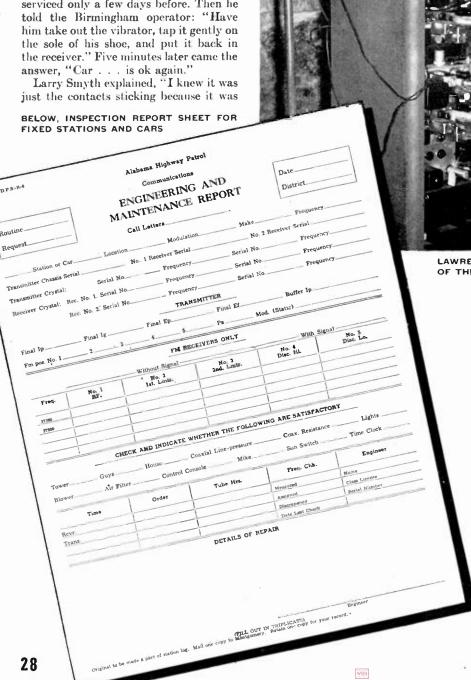

instruction beyond the routine of operation. Gradually, certain of the men who evidenced interest in the radio were permitted to make emergency replacements on vibrators and tubes, but that is all they are allowed to do so far.

"Our failures are limited to tubes, vibrators, and relays," Larry Smyth explained, "and I keep the first two almost at zero as long as I am able to maintain our schedule of inspection. Tubes and vibrators warn us in advance by dropping off in output. Then it's just a matter of replacing them without waiting until they actually quit.

I was with him when the Birmingham station reported that one of their cars had come in with a dead receiver. He looked up the last inspection report, and found that the car equipment had been serviced only a few days before. Then he



LAWRENCE J. SMITH, CHIEF ENGINEER IN CHARGE OF THE HIGHWAY PATROL'S 2-WAY FM SYSTEM

a new vibrator. These inspection reports are a great help in keeping cars on the air and saving my time in these cases of minor troubles.

The report form is reproduced on page 28. It is simple, concise, and at the same time gives all the information necessary for reference purposes. It will be noted that it covers No. 1 and No. 2 receivers. That is because the fixed stations employ one receiver tuned to the fixed transmitter frequency of 37.38 mc., while the other is tuned to the mobile transmitter frequency of 37.5 mc. Each mobile transmitter has two crystals so that the normal car frequency can be shifted to the fixed station frequency, to which the mobile receiver is tuned, for car-to-car communicati