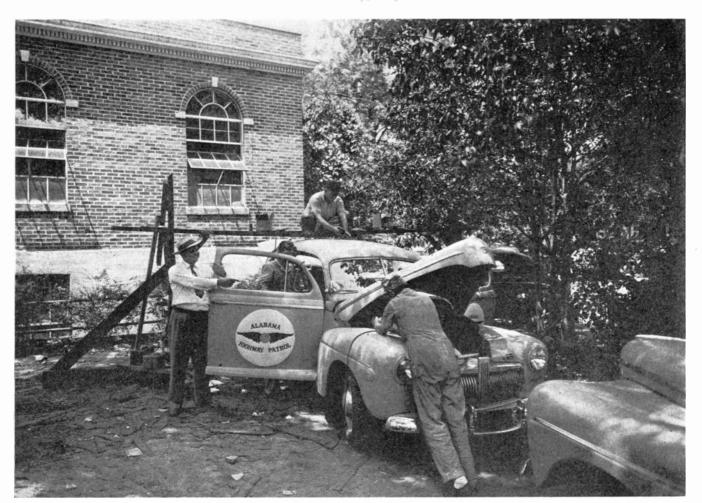

#### WHAT SHOULD A TELEVISION STATION COST?

Prospective station owners are fast discovering that DuMont has the answers on television ... and willingly shares its "television know how" for the advancement of this magnificent new art. Prospective station operators also are discovering that DuMont telecasting equipment is "tops" in signal transmitting efficiency and effectiveness, and leads in installation and operating economies.