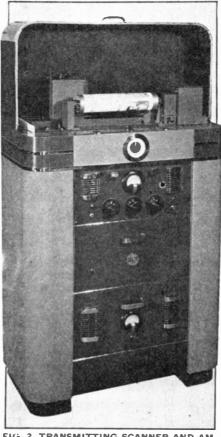

FREIGHT CONDUCTOR M. P. NICHOLSON, OF SEABOARD AIR LINE, TALKS FROM CABOOSE TO LOCOMOTIVE ON BENDIX TEST INSTALLATION

<sup>\*</sup>Chairman, Federal Communications Commission, Washington 25, D.C.

FIG. 1. REAR AND FRONT VIEWS OF THE RCA FACSIMILE RECORDER AND FIXED-TUNED RECEIVER, WITH TIME SWITCH