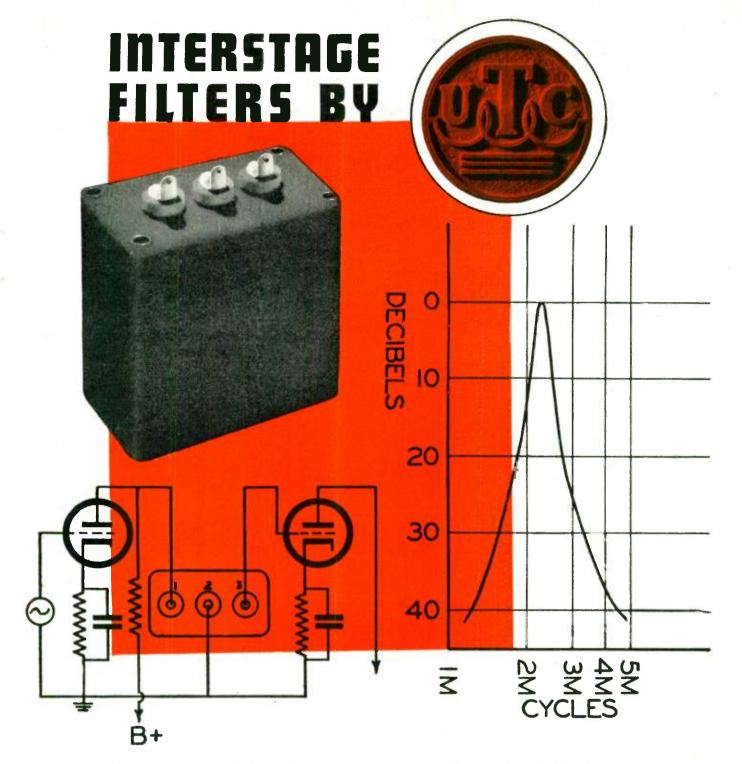

# LENZ ELECTRIC MANUFACTURING CO.

1751 N. WESTERN AVE.

CHICAGO 47. ILLINOIS

ELECTRIC CORDS, WIRES AND CABLES

Interstage filters lend themselves to effecting gain simultaneously with their frequency discrimination. The unit illustrated is a band pass unit which provides a 2:1 step-up ratio, with band pass attenuation of 40 DB per octave. This unit employs a dual alloy magnetic shield which reduces inductive pick-up to 150 Mv. per gauss. The dimensions in its hermetically sealed case are 11/2 x 21/2 x 21/2. Filters of this type can be supplied for any band pass frequency from 200 to 10,000 cycles.