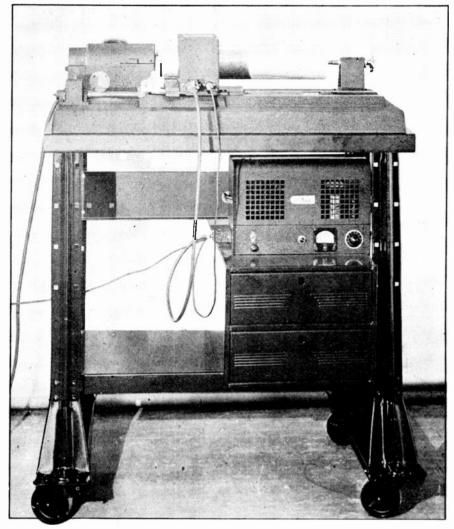

FREIGHT CONDUCTOR M. P. NICHOLSON, OF SEABOARD AIR LINE, TALKS FROM CABOOSE TO LOCOMOTIVE ON BENDIX TEST INSTALLATION

<sup>\*</sup>Chairman, Federal Communications Commission, Washington 25, D.C.

FIG. 1. REAR AND FRONT VIEWS OF THE RCA FACSIMILE RECORDER AND FIXED-TUNED RECEIVER, WITH TIME SWITCH