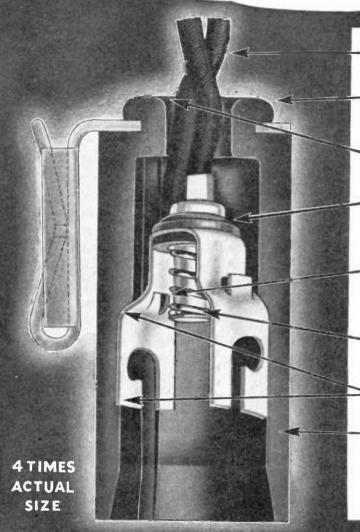

# a New and Superior DIAL LIGHT SOCKET

Tensile strength of leads and connections far in excess of requirements.

Tough, plastic shell molded around bracket providing a secure bond with mechanical strength far beyond any normal requirement.

Rounded edge will not cut or fray wire insulation.

Voltage Breakdown between contacts— 1200 Volts. Voltage Breakdown to ground —5000 Volts.

Lug on contact fits in groove in shell so that contact cannot be turned or twisted when inserting lamp.

Center contact mounted so that it cannot protrude from shell and short on chassis when lamp is removed.

Plastic shell is recessed for contacts, which cannot be pushed or pulled out of position.

Stronger, tougher, heavy walled plastic shell.

A variety of different mounting bracket styles available, suitable for practically any mounting.