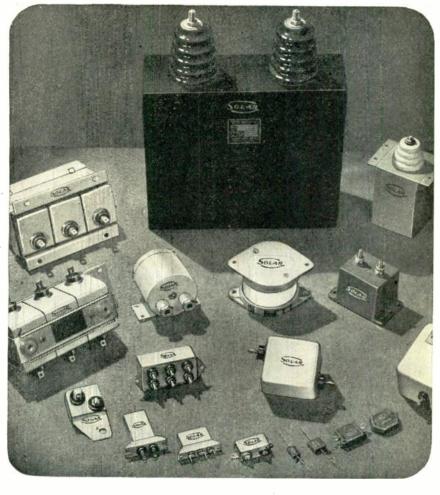

## These Solar Capacitors

# **SERVE** THE **SERVICES**

So you can see what they look like, they stopped to have their pictures taken, before going to war. They will serve with the Signal Corps, the Navy, with Ordnance vehicles and tanks; they will enable the Marines to tell it to each other: