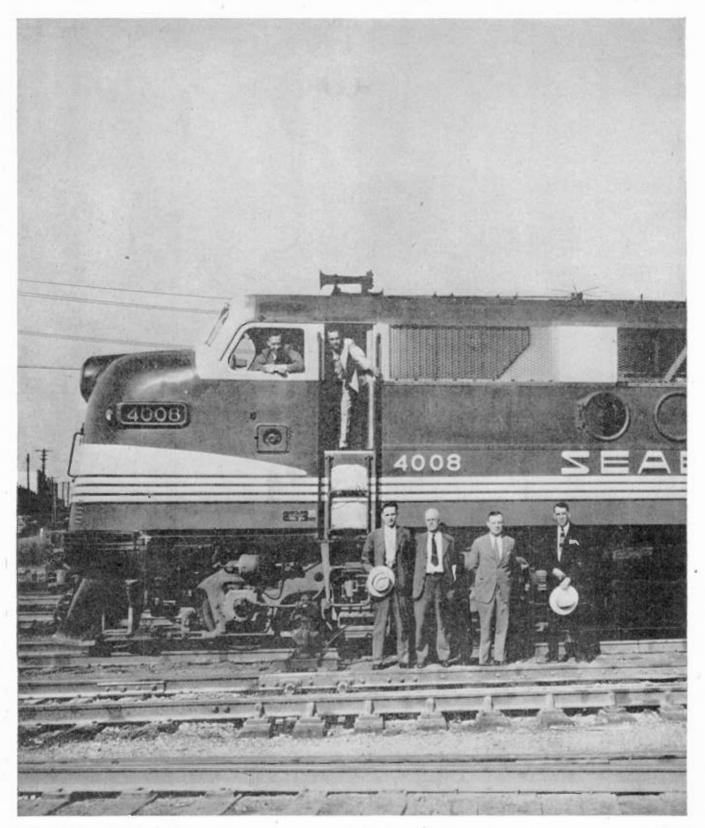

FREIGHT CONDUCTOR M. P. NICHOLSON, OF SEABOARD AIR LINE, TALKS FROM CABOOSE TO LOCOMOTIVE ON BENDIX TEST INSTALLATION

<sup>\*</sup>Chairman, Federal Communications Commission, Washington 25, D.C.

FIG. 1. REAR AND FRONT VIEWS OF THE RCA FACSIMILE RECORDER AND FIXED-TUNED RECEIVER, WITH TIME SWITCH