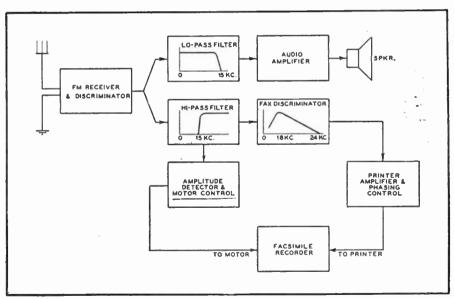

# RCA FACSIMILE EQUIPMENT

#### Details of the Sub-Carrier Method of Transmission and Reception and 60-Cycle Synchronous Drive

BY F. C. COLLINGS AND C. J. YOUNG\*

NTHERCA organization, direct printing facsimile methods were first developed for broadcast service beginning some 15 years ago. As the work proceeded, other applications were evolved and modified designs were built for map transmission and other forms of communication. Starting even earlier, and continuing during the same period, a parallel development on long distance Radiophoto systems was under way, and the two lines of work benefited each other. One development which soon diverged from the others and became a separate project, was Tape Facsimile, also a direct printing facsimile method operating on the same basic principles as Page Facsimile.