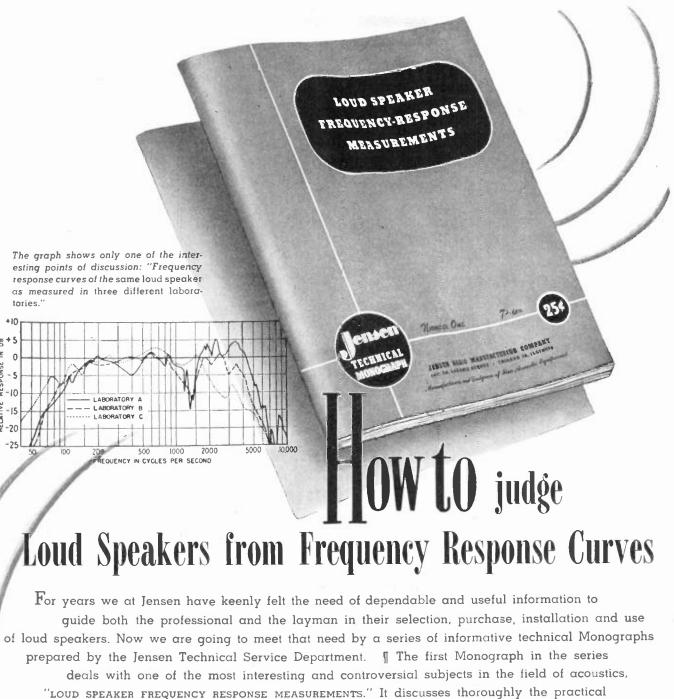

| FAAAAAAAAAAAAAAAAAAAAAAAAAAAAAAAAAAAAA |



"LOUD SPEAKER FREQUENCY RESPONSE MEASUREMENTS." It discusses thoroughly the practical aspects of this subject in such a way that the material is unhesitatingly recommended to the whole

profession: the engineer, the trade, the student, and even the layman. The first Monograph is ready now. Copies are available from Jensen jobbers and dealers everywhere, or fill out the coupon

below and send it with 25c to

Watch for the rest of the series to be announced later. Other Monographs will deal with equally important and interesting subjects.

FREE to men in the Military Services, to Military Technical Training Centers, and to Technical Schools and Labraries Just write and request a copy







# • Tune in General Electric's "The World Today" and hear the news from the men who see it happen, e