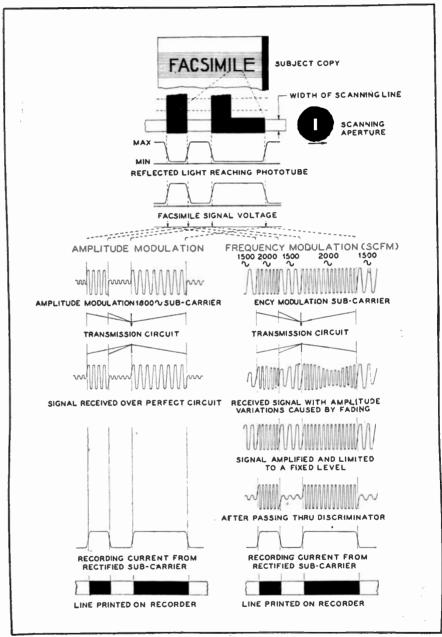

#### Details of the Sub-Carrier Method of Transmission and Reception and 60-Cycle Synchronous Drive

BY F. C. COLLINGS AND C. J. YOUNG\*

NTHERCA organization, direct printing facsimile methods were first developed for broadcast service beginning some 15 years ago. As the work proceeded, other applications were evolved and modified designs were built for map transmission and other forms of communication. Starting even earlier, and continuing during the same period, a parallel development on long distance Radiophoto systems was under way, and the two lines of work benefited each other. One development which soon diverged from the others and became a separate project, was Tape Facsimile, also a direct printing facsimile method operating on the same basic principles as Page Facsimile.