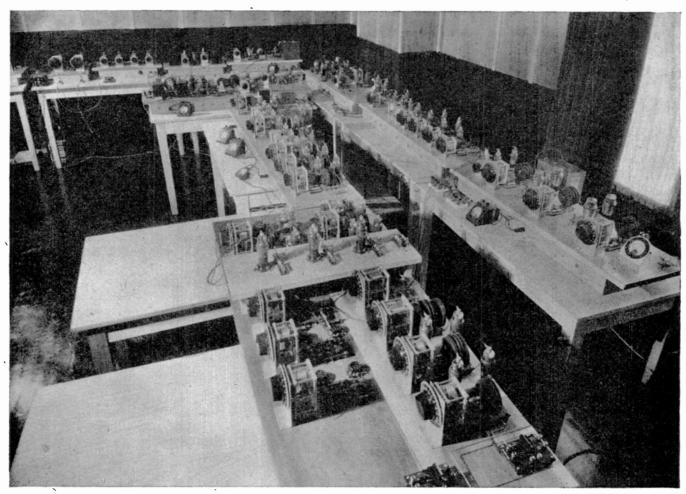

y way by simply mis-tuning the input circuit to the first tube. To do so would remove the carrier from the current limiter and be followed by a roar of noise. The measurement must be made with a local signal of the proper strength introduced into one of the intermediate-frequency amplifiers. Under these conditions the

While the circuits of the old modulator were temporarily modified and work carried on, a new modulation system was designed standardizing on an initial frequency of 100 kilocycles which was then multiplied by a series of doublers up to 12,800 kilocycles. By means of a local oscillator this frequency was heterodyned down to 1708 kilocycles, the new value of input frequency to the transmitter required to produce forty-one megacycles in the antenna. Any future changes in wave



FIG. 26. TWO MODULATION SYSTEMS IN THE PROCESS OF RECONSTRUCTION, AND ARRANGEMENTS FOR COMPARING PERFORMANCE

with one stage and with considerable improvement of signal-to-noise ratio. It had a further interesting result. The tubes previously used for amplifying at this frequency were those developed by the Radio Corporation for the ultra-shortwave inter-island communication system in the Hawaiian Islands. On account of the relatively low amplification factor of these tubes the shot effect in the plate circuit of the first tube exceeded the disturbances due to thermal agitation in the input circuit of that tube by a considerable amount. With the acorn type tube, however, the situation is reversed, the thermal noise contributing about seventy-five per cent of the rectified output voltage.