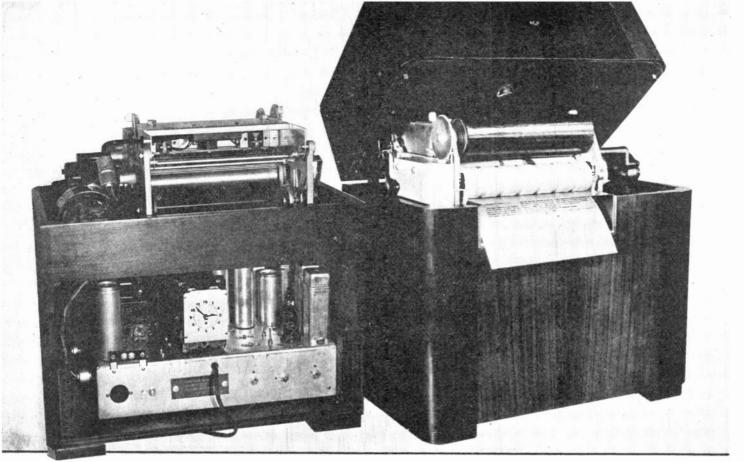

FREIGHT CONDUCTOR M. P. NICHOLSON, OF SEABOARD AIR LINE, TALKS FROM CABOOSE TO LOCOMOTIVE ON BENDIX TEST INSTALLATION

<sup>\*</sup>Chairman, Federal Communications Commission, Washington 25, D.C.

FIG. 1. REAR AND FRONT VIEWS OF THE RCA FACSIMILE RECORDER AND FIXED-TUNED RECEIVER, WITH TIME SWITCH

# RCA FACSIMILE EQUIPMENT

#### Details of the Sub-Carrier Method of Transmission and Reception and 60-Cycle Synchronous Drive

BY F. C. COLLINGS AND C. J. YOUNG\*

NTHERCA organization, direct printing facsimile methods were first developed for broadcast service beginning some 15 years ago. As the work proceeded, other applications were evolved and modified designs were built for map transmission and other forms of communication. Starting even earlier, and continuing during the same period, a parallel development on long distance Radiophoto systems was under way, and the two lines of work benefited each other. One development which soon diverged from the others and became a separate project, was Tape Facsimile, also a direct printing facsimile method operating on the same basic principles as Page Facsimile.