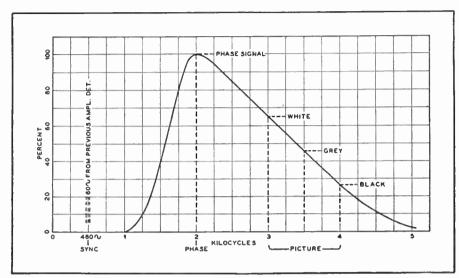

#### Details of the Sub-Carrier Method of Transmission and Reception and 60-Cycle Synchronous Drive

BY F. C. COLLINGS AND C. J. YOUNG\*

NTHERCA organization, direct printing facsimile methods were first developed for broadcast service beginning some 15 years ago. As the work proceeded, other applications were evolved and modified designs were built for map transmission and other forms of communication. Starting even earlier, and continuing during the same period, a parallel development on long distance Radiophoto systems was under way, and the two lines of work benefited each other. One development which soon diverged from the others and became a separate project, was Tape Facsimile, also a direct printing facsimile method operating on the same basic principles as Page Facsimile.