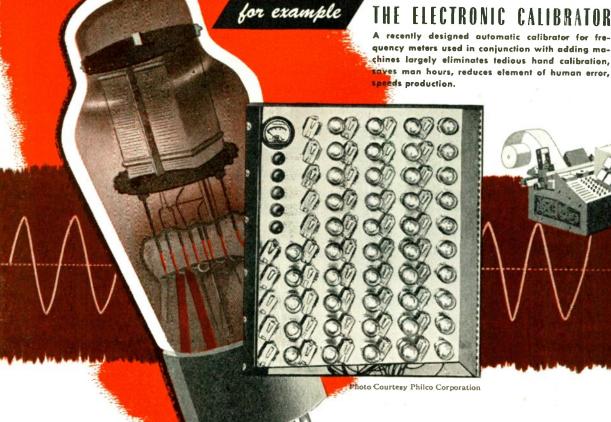

# Relays by GUARDIAN

The Philco 126-tube Electronic Calibrator employs a system of fast and slowacting relays and solenoids to bring about desired end actions. One application is the transferring of readings from the storage bank (shown above) to the keyboard of the adding machine. Operated by the plate current of OA4G tubes the relays on the storage bank energize the adding machine solenoids which press the proper number key of the adding machine.

The Guardian Series 120 relay used in this application is a small, sensitive unit having a minimum power requirement of 0.5 VA and an average of 2 VA. Coils are available in resistances from .01 to 6,000 ohms. Contact combinations up to single pole, double throw with 12.5 amp. points. Send for Bulletin 120.

The solenoid is Guardian Series 4 available for either A.C. or D.C. use. Series 4 A.C. at a maximum stroke of 1" permits a pull of 14 oz. intermittent duty, 3 oz. continuous duty. Series 4 D.C. at a maximum stroke of 1" permits a pull of 6 oz. intermittent duty, 1 oz. continuous duty. Send for information.

Series 120 Relay

Series 4 Solenoid

Consult Guardian whenever a tube is used-however-Relays by Guardian are NOT limited to tube applications but are used wherever automatic control is desired for making, breaking, or changing the characteristics of electrical circuits.