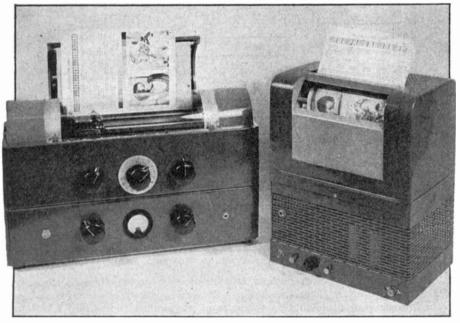

FREIGHT CONDUCTOR M. P. NICHOLSON, OF SEABOARD AIR LINE, TALKS FROM CABOOSE TO LOCOMOTIVE ON BENDIX TEST INSTALLATION

<sup>\*</sup>Chairman, Federal Communications Commission, Washington 25, D.C.

FIG. 1. REAR AND FRONT VIEWS OF THE RCA FACSIMILE RECORDER AND FIXED-TUNED RECEIVER, WITH TIME SWITCH