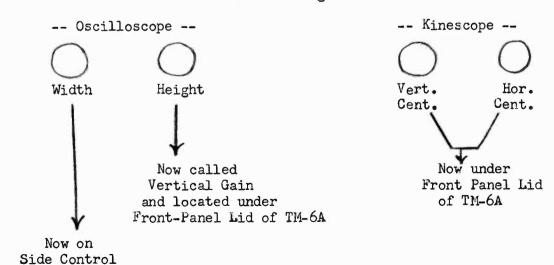

holes among the vent louvres in the top rear of the console housings.

The four holes in each housing were placed there to adjust controls on previous master monitors which had controls located such that the holes in the console housings were necessary in order to make adjustments. The new TM-6A Monitors now have these controls brought out to the front of the monitor panel under the "lift" cover above the Kinescope. Therefore, the holes serve no useful purpose anymore except to help ventilate the housing. However, if anyone should acquire an old master monitor and try to use it, the holes would certainly be necessary. The holes served to facilitate adjustment of the controls on the TM-5A and earlier models that I have shown below:

# Facing the Back of the Console Housings Left to Right



\* .\*

Letter to Mr. Francee Page Two May 21, 1953

 ${\tt I}^{\bullet}{\tt m}$  ready to assemble your story as quickly as I receive material from you.

Good Luck! -- and drop in to say hello to us if you're ever in Camden.

Cordially,

E. C. Mason

EPD Broadcast Advertising and Sales Promotion

E. G. Mason

ECM:ebk

| DATE 19 May 1953, est | TO Emergency Service |
|-----------------------|----------------------|
| FROM FRANK LEE        | COMPANY              |
| CHARGE XX IV          | Camden Camden        |
| PHONE NO 3-4148       | Woodlawn 3-8000      |

Placed an order for the following: (to be shipped by air parcel post.)

Quant. 2 .47 at 400 volts condenser # 59512

" 3 .05 at 1600 volts " #53637

" 2 Bracket Stock # 465135-502

"" 1 Bracket " # 465135-501

CONFIRMATION NO RCA