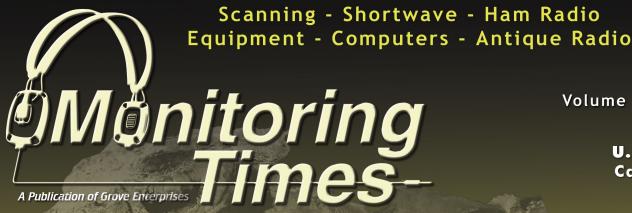

# Antennas for the Great Outdoors

**DA3000:** a 16 element receive wideband discone antenna with useable frequency coverage from 25MHz to 2GHz. Using different length elements to ensure true wideband characteristics, the DA3000 also includes one 'loaded' element to enhance low frequency performance. Engineered and manufactured to AOR's exacting standards, the DA3000 comes with 50 feet of quality RG58/U coaxial cable terminated in a BNC plug for the radio connection and a low-loss TNC plug in the antenna base. Pole clamps are also standard.