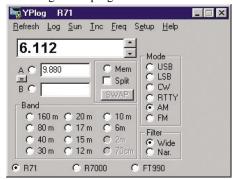

**YPlog** is a free logging and control program made with ham operators in mind. This truly impressive program is useful for SWLers, too. Also check out page 72 for a nifty way to transform an old laptop into extra hard drive memory through a USB port.