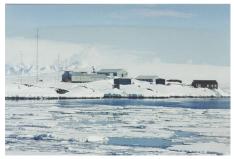

rie Island, a World Heritage nature reserve administered by the State of Tasmania, Australia. The research station is maintained year round on the island as part of the Australian Antarctic Program. He found it was tough to operate as much as he wanted to, but even so he managed to make 2,700 contacts on HF during his stay. According to his QSL card, the research station "...is on the same site as the radio relay station established in 1911 by Sir Douglas Mawson, used to relay the first message from Commonwealth Bay, Antarctica, to Hobart, Australia. It is Australia's oldest Antarctic research station, operating continuously since 1948."