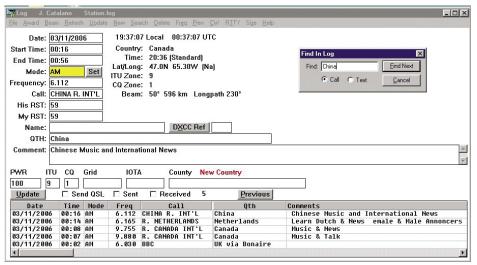

**YPlog** is a free logging and control program made with ham operators in mind. This truly impressive program is useful for SWLers, too. Also check out page 72 for a nifty way to transform an old laptop into extra hard drive memory through a USB port.