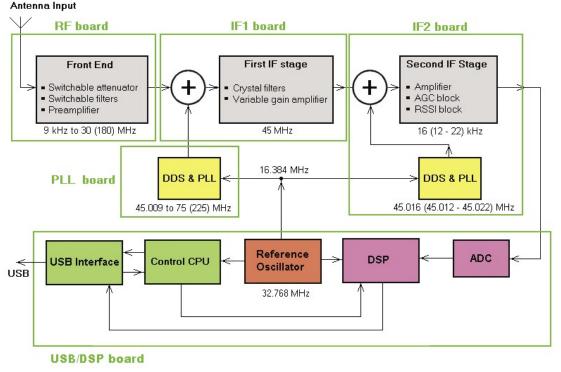

# WiNRADiO G313 series

External or internal? With the WiNRADiO WR-G313 series the choice is yours. There is the PCI-based internal G313i (fits neatly inside your PC, no power supply necessary, no cables, no clutter on your desk). And there is also the USB-interfaced G313e which can work very well with your laptop if portability is important to you. Both are very highperformance software-defined HF receiver models, 9 kHz to 30 MHz, optionally extendable to 180 MHz.