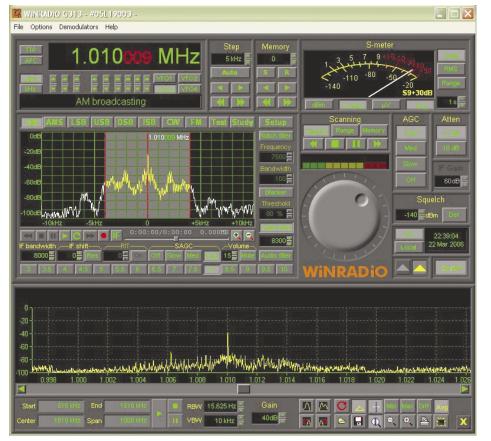

# Your 5 star receiver search is over! Look no further than WiNRADiO.

- Software-defined DSP demodulation
- Excellent sensitivity
- High dynamic range
- Continuously adjustable IF bandwidth
- Optional DRM demodulator
- Real-time spectrum analyzer
- · Graphical IF shift, passband tuning and notch filter
- User definable audio filter
- Noise blanker
- Audio and IF recording and playback
- Test and measurement facilities

# WiNRADiO G313 series

External or internal? With the WiNRADiO WR-G313 series the choice is yours. There is the PCI-based internal G313i (fits neatly inside your PC, no power supply necessary, no cables, no clutter on your desk). And there is also the USB-interfaced G313e which can work very well with your laptop if portability is important to you. Both are very highperformance software-defined HF receiver models, 9 kHz to 30 MHz, optionally extendable to 180 MHz.

The G313 software contains numerous advanced features, many tuning and scanning options, virtually unlimited memories and a rich on-line help facility.

With so many advanced features at a great price, and our large range of software and hardware options, the G313 series models will surely continue to impress.

If you're looking for a receiver with sophisticated, easy to use software displays, and *"an outstanding combination of performance, functionality, quality and value for money"\** then look no further than the versatile and technically capable G313 WiNRADiO receivers.