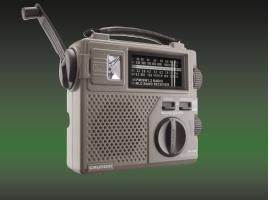

# FR300 \$50\* <u>All-I</u>n-One

## This all-in-one unit offers functionality and versatility that makes it ideal for emergencies.

- \_ AM/FM/TV-VHF/NOAA Radio Reception
- \_ Built-in power generator recharges the internal rechargeable Ni-MH battery (Included)
- Can be powered from four different sources:
   The built-in rechargeable Ni-MH battery that takes charge from the dynamo crank and from an AC adapter (AC adapter not included)
- 2. 3 AA batteries (Not included)
- 3. The AC adapter alone (AC adapter not included)
- 4. The dynamo crank alone, even with no battery pack installed
- \_ Cell-phone charger output jack 3.5mm (various cell phone plug tips included)
- \_ Built-in 2 white LED light source and one flashing red LED
- \_ Weather alert
- \_ Dimensions: 6-1/2"W x 6"H x 2-1/2"D
- \_ Weight: 1 lb. 3 oz.