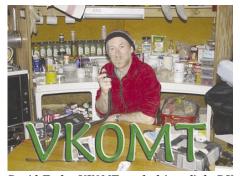

#### The Science DX Shack

Dave Taylor, an Australian, spent three months as VK0MT doing research on Macqua-

Patrick Molloy is a soldier with the United Nations Peacekeeping forces stationed in Monrovia, Liberia where he worked the world as EL2PM. (Courtesy: Patrick Molloy)

David Taylor VK0MT worked in a little DX when he was doing research on Macquarie Island part of the Australian Antarctic Program (2,700 contact in 3 months!). (Courtesy: David Taylor)

Paul Budanov, UX2HO, is from the Ukraine but operates as EM1HO from Galindez Island, Vernadsky Base Antarctica. (Courtesy: Ukrainian Antarctic Club Station)