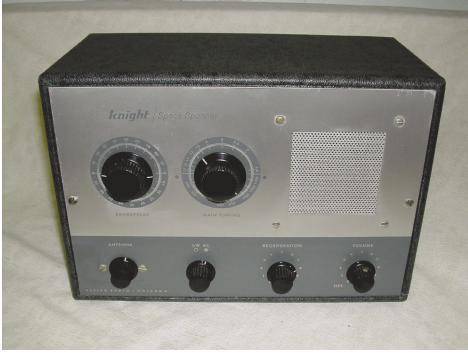

in my geographic area, you had to go into New York City to take this exam at the Federal Building.

Graduation time had come and my parents presented me with two boxes. The first box contained a red Wen soldering gun – now that was a good choice. The next box was a bit of a mystery. Removing the decorative paper I saw the name Allied Radio then the words, "Knight Kit – Space Spanner." This was also a regenerative AM plus shortwave radio with a band spread control and it had a speaker! However elementary its receiver design may have been, it was far superior to my home brew receiver. The transformer-less, series filament design would soon prove to be a shocking experience!