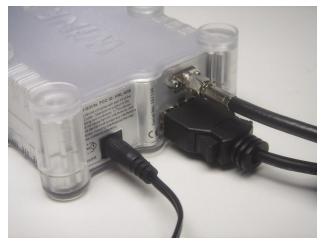

# WiNRADiO G313 series

External or internal? With the WiNRADiO WR-G313 series the choice is yours. There is the PCI-based internal G313i (fits neatly inside your PC, no power supply necessary, no cables, no clutter on your desk). And there is also the USB-interfaced G313e which can work very well with your laptop if portability is important to you. Both are very highperformance software-defined HF receiver models, 9 kHz to 30 MHz, optionally extendable to 180 MHz.