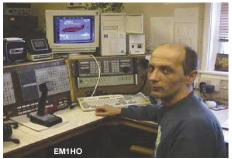

Paul Budanov, UX2HO, is from the Ukraine, but found himself at Vernadsky Base operating as EM1HO on Galindez Island, the Ukrainian Antarctic outpost. It snows there 250 days a year on average, and the temperature

David Taylor VK0MT worked in a little DX when he was doing research on Macquarie Island part of the Australian Antarctic Program (2,700 contact in 3 months!). (Courtesy: David Taylor)

Paul Budanov, UX2HO, is from the Ukraine but operates as EM1HO from Galindez Island, Vernadsky Base Antarctica. (Courtesy: Ukrainian Antarctic Club Station)

ranges from 0 to  $+2^{\circ}$  C in the summer to -2 to  $-25^{\circ}$  C in the winter. Sunshine is counted in hours, not days, and there are about 840 of them a year – the equivalent of 35 days. EM1HO is very active on PSK31, a weak signal digital mode, perfect for hams operating with 100 watts and a dipole.