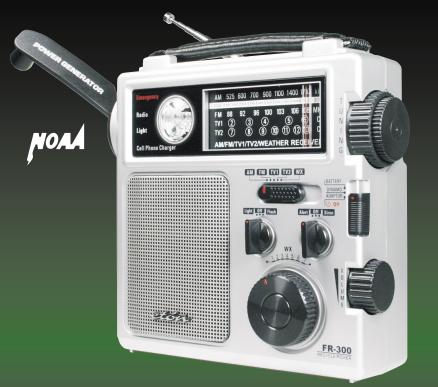

# FR300 \$50\* <u>All-I</u>n-One

## This all-in-one unit offers functionality and versatility that makes it ideal for emergencies.

- \_ AM/FM/TV-VHF/NOAA Radio Reception
- \_ Built-in power generator recharges the internal rechargeable Ni-MH battery (Included)
- Can be powered from four different sources:
   The built-in rechargeable Ni-MH battery that takes charge from the dynamo crank and from an AC adapter (AC adapter not included)
- 2. 3 AA batteries (Not included)
- 3. The AC adapter alone (AC adapter not included)
- 4. The dynamo crank alone, even with no battery pack installed
- \_ Cell-phone charger output jack 3.5mm (various cell phone plug tips included)
- \_ Built-in 2 white LED light source and one flashing red LED
- \_ Weather alert
- \_ Dimensions: 6-1/2"W x 6"H x 2-1/2"D
- \_ Weight: 1 lb. 3 oz.