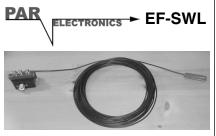

The **Par EF-SWL** is an end-fed short wave antenna optimally designed for 1-30 MHz reception. The radiator is 45 feet of genuine #14 gauge black polyethylene coated Flex-Weave wire (168 strands of #36 gauge woven copper). This material is very strong yet can easily be coiled like a rope for portable work. The UV resistant matchbox houses a wideband 9:1 transformer wound on a binocular core. Unlike other transformers, external stainless studs on the matchbox allow the user to configure the primary and secondary grounds for best noise reduction at their particular location. Output is via a silver/teflon SO239 connector.

 Par EF-SWL
 Order #2205
 \$57.95

 Universal also carries the Par MON3 omni
 VHF-UHF base antenna and Par RF filters.
 Note: Orders under \$100 ship UPS for only \$6.95.