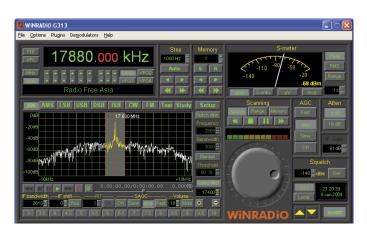

# Your 5 star receiver search is over! Look no further than WiNRADiO.

- Software-defined DSP demodulation
- Excellent sensitivity
- High dynamic range
- Continuously adjustable IF bandwidth
- Optional DRM demodulator
- Real-time spectrum analyzer
- · Graphical IF shift, passband tuning and notch filter
- User definable audio filter
- Noise blanker
- Audio and IF recording and playback
- Test and measurement facilities

# WiNRADiO G313 series

External or internal? With the WiNRADiO WR-G313 series the choice is yours. There is the PCI-based internal G313i (fits neatly inside your PC, no power supply necessary, no cables, no clutter on your desk). And there is also the USB-interfaced G313e which can work very well with your laptop if portability is important to you. Both are very highperformance software-defined HF receiver models, 9 kHz to 30 MHz, optionally extendable to 180 MHz.

The G313 software contains numerous advanced features, many tuning and scanning options, virtually unlimited memories and a rich on-line help facility.

With so many advanced features at a great price, and our large range of software and hardware options, the G313 series models will surely continue to impress.

If you're looking for a receiver with sophisticated, easy to use software displays, and *"an outstanding combination of performance, functionality, quality and value for money"\** then look no further than the versatile and technically capable G313 WiNRADiO receivers.