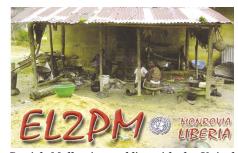

Patrick Molloy, EI5IF, is from Dublin, Ireland, and a soldier with United Nations peacekeeping forces (see photo). He drew a lengthy assignment in Monrovia, the capital of Liberia, during the turmoil of 2004 and found himself back again from November 2005 to May 2006. He also operated from his hotel room when not on duty, giving many hundreds of hams the elusive EL prefix on many HF bands.

#### The Science DX Shack

Dave Taylor, an Australian, spent three months as VK0MT doing research on Macqua-

Patrick Molloy is a soldier with the United Nations Peacekeeping forces stationed in Monrovia, Liberia where he worked the world as EL2PM. (Courtesy: Patrick Molloy)