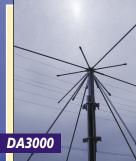

# Antennas for Indoor Enjoyment

AOR has made performance even better with the new **LA380** indoor antenna as successor to the popular LA350. The LA380 features full frequency coverage (40KHz – 500MHz) using a single receiving element. Designed to provide reception when away from the main monitoring location or when large external antennas are not practical, the LA380 is a compact active (1 foot diameter) loop antenna which features an

internal high-gain amplifier (20dB for 40KHz-250MHz) and excellent overall strong signal handling (high IP3 +10dBm). The loop design allows directional control and nulling noise or interference. Perfect for listening in remote locations or in antenna-restricted areas.