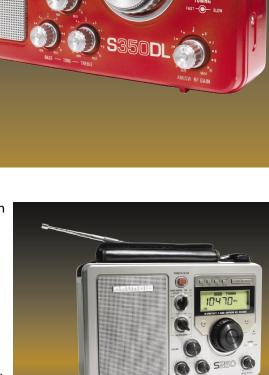

# S350 Deluxe \$150\*

High-Performance Field Radio with Stereo Headphones

For \$350 devotees the deluxe model combines a sporty new exterior with the same unrivalled functionality.

- \_ Highly sensitive analog tuner with digital display
- \_ Large, full range speaker with bass & treble control
- \_ Clock, alarm, and sleep timer
- \_ Built-in antennas and connections for external antennas
- \_ Headphones included
- \_ Dimensions: 12-1/2"W x 7"H x 3-1/2"D
- \_ Weight: 3 lb. 4 oz.
- \_ Power Source: 4 D or AA Batteries (not included) or AC Adapter (included)
- \_ Available colors: Metallic Red, Black 📕 🗖

Improvements over S350:

- \_ FM- stereo via headphones
- \_ AM/SW Frequency Lock
- \_ Set clock and alarm while radio plays
- \_ Operates on 4D or 4AA batteries

### \$350 \$100\*

**Ruggedly Retro** 

With the look of a retro field radio sporting a rugged body and militarystyle controls – the S350 also features today's innovation for excellent AM, FM, and Shortwave reception and a large, full-range speaker for clear sound.

- \_ AM/FM/Shortwave Radio reception
   \_ Highly sensitive and selective analog tuner circuitry
- \_ Liquid Crystal Display (LCD), for frequency and clock display.
- \_ Digital clock with selectable 12/24 hour format
- \_ Dimensions: 10-3/4"W x 7"H x 3-18-1/2"D
- \_ Weight: 3 lb. 2 oz.
- Power Source: 4 D Batteries (not included) or AC Adapter (included)