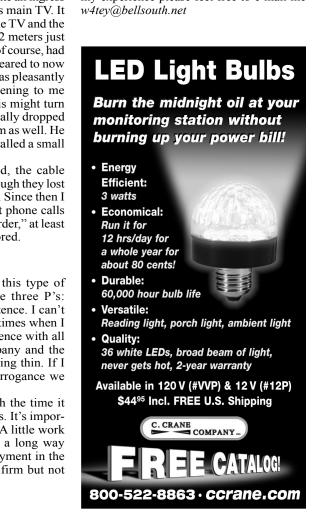

# **Accessories for Added Monitoring Capability**

Now you can monitor APCO 25 signals using an AR8600MKII. The **P25-8600 APCO25 Decoder** can be installed in the AR8600MKII receiver to automatically decode the APCO25 signal. The decoded audio is then output from the receiver's speaker. (Installation is required.)

P25-8600 APC025 Decoder

SA7000