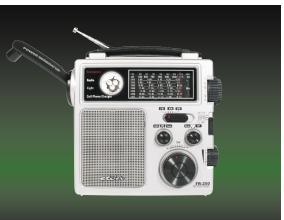

## FR250 \$50\*

#### Multi-Purpose

Stay informed and prepared for emergencies with this self-powered 3-in-1 radio, flashlight and cellphone charger — no batteries required.

- \_ AM/FM/Shortwave Radio Reception
- Built-in power generator recharges the internal rechargeable Ni-MH battery (Included)
- FR200 \$40\* Crank it Up

- Cell-phone charger output jack
   3.5mm (various cell phone plug tips included)
- Built-in 2 white LED light source and one flashing red LED
   Dimensions: 6-1/2"W x 6"H x 2-
- 1/2"D
- \_ Weight: 1 lb. 3 oz.
- Power Source: Built-In
   Rechargeable Ni-MH Battery Pack;
   3 AA Batteries (not included);
   Crank power alone; AC Adapter
   (not included); AC Adapter
   recharges built-in Ni-MH battery
   pack
- \_ Built-in white LED light source
- \_ 12 international bands
- \_ Dimensions: 6-1/2"W x 5-3/4"H x 2-1/4"D
- \_ Weight: 1 lb. 2 oz.

- Power Source: Built-In
   Rechargeable Ni-MH Battery Pack;
   3 AA Batteries (not included);
   Crank power alone; AC Adapter
   (not included); AC Adapter
   recharges built-in Ni-MH battery
   pack
- \_ Available colors: Metallic Blue, Metallic Red, Sand