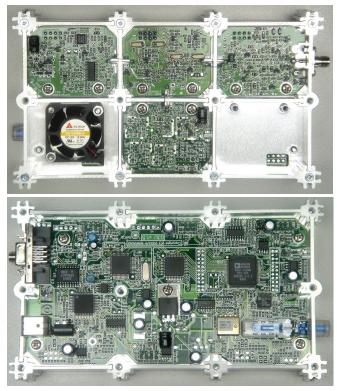

# WiNRADiO G313 series

External or internal? With the WiNRADiO WR-G313 series the choice is yours. There is the PCI-based internal G313i (fits neatly inside your PC, no power supply necessary, no cables, no clutter on your desk). And there is also the USB-interfaced G313e which can work very well with your laptop if portability is important to you. Both are very highperformance software-defined HF receiver models, 9 kHz to 30 MHz, optionally extendable to 180 MHz.