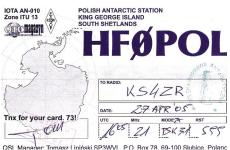

Tomasz Lipinski, SP3WVL, is from Poland but did a stint at the Polish Antarctic Base "Arctowski" on King George Island in the South Shetland Islands, off Antarctica and stretching out to the lower reaches of South America. The research station's amateur call sign is HF0POL, and there have been many operators signing that call since 1978 when the call was issued. If you work HF0POL, be sure to QSL via the home call of the operator you worked.

CISI Manader Immasel Immaski SP3WVI PO Box 78.68-100 Stitutice. Polance Tomasz Lipinski is from Poland and worked at the Polish Antarctic Station on King George Island in the South Shetland Islands where he operated using the Polish Antarctic Station's call: HF0POL. (Courtesy: HF0POL)