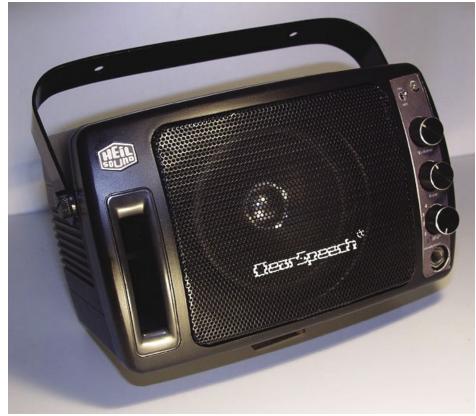

If you're tired of tinny or mushy audio from your radio's built-in speaker, you may find the **Heil Clear Speech**  **speaker** solves your audio problems and restores your listening pleasure! (Page 68)