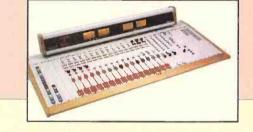

#### SMARTS unveils the next generation

Updated to run on the Windows 95 operating system, SMARTS incorporates billing and traffic software with simple point and click access for inputting orders across dozens of stations, generating reports and program logs. All information can be printed, written to a disk, sent via LANs or internet to stations from a