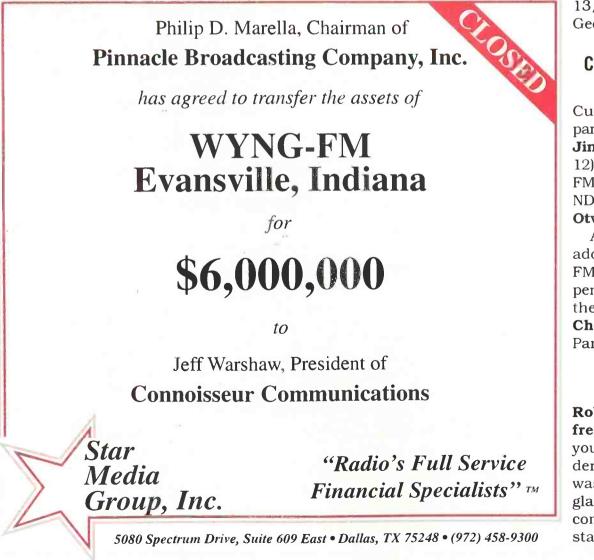

l pending deals close, Clear Channel will own 184 US radio stations, 18 US TV stations, 88,000 US billboards, 90,000 foreign billboards, stakes in radio operations in Australia, New Zealand, The Czech Republic and China, and 29% of Heftel Communications (O:HBCCA). <u>Lead</u> <u>underwriter</u>: BT Alex. Brown

#### Heftel snares 5th Houston FM for \$54M

Despite already having four FMs in Houston, **Mac Tichenor**'s \$54M buy of KKPN-FM won't take Heftel Broadcasting (O:HBCCA) to the limit, since two of the existing stations are cochannel (104.9 mHz) Class As. KKPN, though, is a full Class C licensed to Houston and located right in the heart of the metro.

"KKPN-FM has a tremendous signal that reaches over 50% more Hispanics than our existing FM stations in Houston," noted CEO Tichenor.



by Jack Messmer

The 102.9 mHz stick, which Heftel will convert to a Spanish format from Modern AC, is being spun off from Capstar's \$2.1B buy of SFX (O:SFXBA) and couldn't be part of the package being sold to Chancellor Media (O:AMFM) for \$637.5M (*RBR* 3/2, p. 12) without violating local ownership limits. <u>Broker</u>: **Paul Leonard**, Star Media Group

#### Susquehanna adds pair on Dallas' north side

KDSX-AM Denison-Sherman, TX and KXIL-FM Sanger, TX both cover only the very northern portions of the Dallas-Ft. Worth metro, but there's more to this \$6.05M buy. The AM also comes with an expanded-band allocation for 1700 kHz, which would give Susquehanna a third fully-competitive AM signal for far less than the \$14M it paid for KTCK-AM (*RBR* 5/ 13/96, p. 13). <u>Broker</u>: **Geo