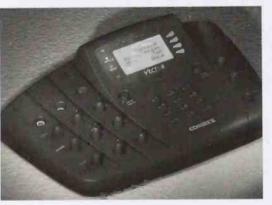

#### Comrex unveils Vector POTS codec

The only codec delivering 15 kHz twoway audio over POTS lines, the Vector includes a three channel mixer which lessens the amount of equipment needed at remote sites. Vector is also compatible with Comrex's HotLine POTS codec.