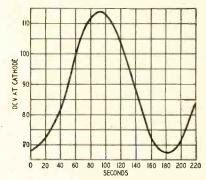

is determined not by R alone but by C as well. Neither R nor C can be reduced beyond a certain point. Minimum C values found by the writer were, 12AT7, .001 μf; 6SL7, 500 μμf; 12AX7, 200 μμf; 6SJ7, 6SH7, and 6AG7, 25 μμf. Operation at minimum C is not advisable because of oscillator instability. Minimum R values were: 12AT7, 6SL7, and 12AX7, 150 volts, 150,000 ohms; 6SJ7 and 6SH7, 150 volts, 100,000 ohms; and 6AG7, 300 volts, 10,000 ohms. Oscillation will not occur with both R and C at minimum. The smallest R-C product is reached with C at twice minimum and R at minimum. Thus, minimum values for the 6SH7 at 150 volts are 25 µµf and 100,000 ohms, but the highest frequency is reached with 50 µµf and 100,000 ohms.

The writer believes that 10 kc is the practical upper limit since above this



Fig. 2—Graph shows waveform generated at a frequency of 0.0055 c.p.s.

point the oscillator becomes extremely sensitive to stray capacitance.

The equation for the oscillation fre-



One body with 6 interchangeable terminals for the widest mounting combinations.





- Interchangeable terminals take less room in your parts kit - let you do the job right
- Just attach the needed terminals to fit the job ...
- Always the right ceramic unit handy - and without tying up money in a big stock
- With the improved construction and processing at point where coronaeffects attack
- Rugged stable durable
- Use it at Full Rated Voltage
- · Precision manufactured with extralarge safety margin - greater dependability
- Now at your C-D Jobber. For his name and address see your Classified Telephone Dire