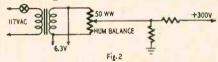

|    |

The filament winding on your transformer need not be center-tapped. All you need do is connect a 50-100-ohm wire-wound potentiometer across the untapped winding and connect the movable arm to the B plus point. Adjust the arm of the potentiometer for minimum hum in the amplifier output.



In some electronic circuits, the cathode of a tube may be a hundred volts or so above ground. If the heater is grounded, the tube is likely to be damaged by a short or flashover between heater and cathode. The maximum voltage between heater and cathode is 90 volts for most receiving-type amplifier tubes. So, if the cathode must be operated more than 90 volts positive, the heater is usually biased positive to reduce the voltage between these two elements.



In high-gain circuits, hum may occur when a heater emits electrons to the cathode or when there is leakage between the heater and cathode. In either case, hum can be greatly reduced or eliminated by using Fig. 1 or Fig. 2. Typical circuits use about 150,000 ohms for the series element and around 50,000 ohms for the control in Fig. 1 and grounded resistor in Fig. 2. The heater bias voltage should be limited to about 90 and the bleeder current to 2 ma or less.

### FULL-WAVE DETECTOR CIRCUIT

I have an i.f. output transformer which has a center-tapped secondary for feeding a full-wave detector. I would like to use this as a replacement for a half-wave output transformer in my receiver. Please publish a diagram of a full-wave detector using this transformer .- P. W., Viola, Kansas

A full-w