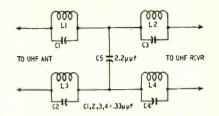

n the transmission lineintroduced in part by the connecting leads-are responsible for much of the difficulty experienced with these matching units (filters).

To eliminate line discontinuities, small inductances are wound directly

\* \* Patent applied for.

on special composition capacitor bodies to form parallel resonant or band-stop circuits of very small physical size. In the final filter design, (Fig. 4) these band-stop coils are connected by very short leads directly to the booster terminals. These short lead lengths are maintained by mounting the entire filter on a small low-loss phenolic base which mounts on the back of the booster and is supported directly on the booster terminals. See photo. The bandstop coils thus serve to isolate the longer leads in the filter from the u.h.f.



Fig. 4-Schematic of 3450 v.h.f. bypass.

lines and eliminate discontinuities. The series capacitors, C1, C2, C3 and C4 (Fig. 2), in the input and output circuits of the booster are electrically a part of this v.h.f. bypass network and prevent the v.h.f. signals from being shorted out by the u.h.f. circuits. The filter is called model 3450 v.h.f. bypass. Maximum attenuation of the filter to v.h.f. signals is 3 db, which is hardly noticeable.

#### Summary

In actual field tests the 3400 u.h.f. booster substantiates the theory that there is an appreciably lower noise figure through its use. Even where signal strength is adequate for acceptable picture contrast without the booster, a reduction of snow is noted when it is used. Extremely flexible in application, it may be used with any insta