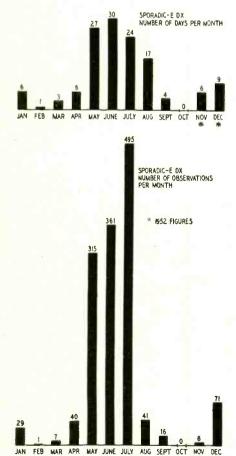

steady convergence voltage, as well as to the focus control, which keeps the spots registered and in focus at all points along the line. The background controls (J) are individual brightness controls for each color, and the screens (K) are adjusted for color balance. The purity coil (L) adjusts the axis of the three beams so that the spots strike the color dots on the screen accurately.

Our thanks to Emerson for supplying the original schematic of this prototype experimental receiver, and especially to Chief Engineer Dorman Israel and to William Feingold for assistance in expediting, for technical information, and for aid in checking the diagram.





By E. P. TILTON, WIDQ,

Another great year for dx hounds and students of propagation. Hardly a day went by without remarkable dx reports



Fig. 1-Sporadic-E dx, report for 1953.

ESPITE all that's been written on the subject and the fact that hams have been working similar kinds of v.h.f. dx for nearly 20 years, it is still a source of amazement to most TV owners to discover that reception is possible over distances of more than 150 miles or so. Probably not one percent of all home viewers have seen any TV dx. Yet in 1953 sporadic-E TV dx was received in the United States on considerably more than one-third of the days; 133, to be exact. If we add all forms of dx, we find that hardly a day passed in 1953 without someone pulling in TV reception over distances that may seem incredible to the average viewer.

The nearly 150 people listed at the end of this article took the trouble to record their observations and send them in