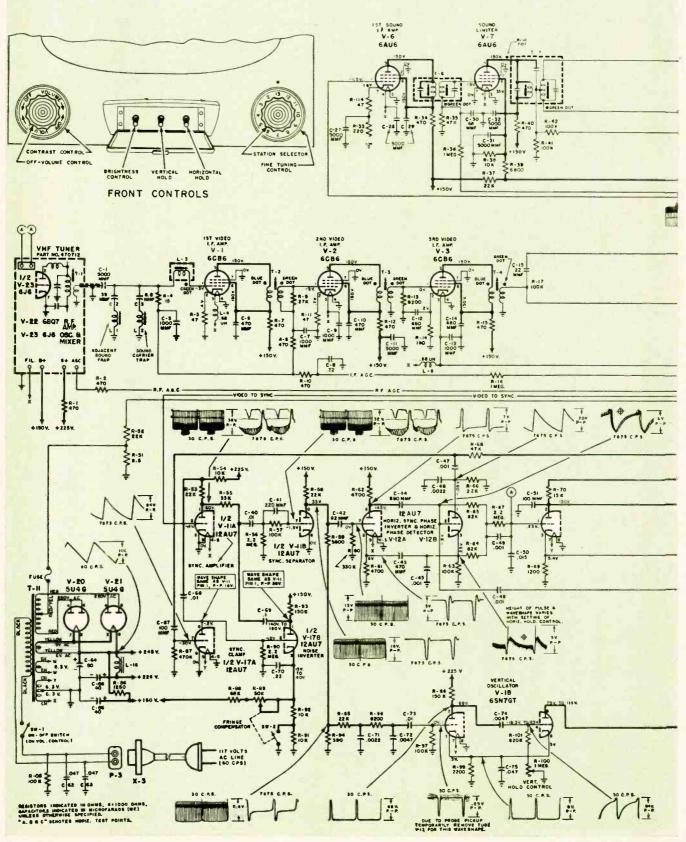

All voltages measured from chassis to points indicated; all are d.c. unless otherwise specified.

All d.c. voltages to be measured with v.t.v.m. with 11-megohm input resistance.

All voltages measured with no signal present; normal setting of controls; channel selector set to 2 unless otherwise specified.

All capacitor values in microfarads unless otherwise specified.

Resistance measurements shown with coils disconnected from circuit.

Coil resistances not given are under one ohm.

Cathode-ray tube second anode voltage to be measured with electro-static or with 20,000 ohm-per-volt high voltage meter.

Arrows on potentiometers indicate clockwise rotation.

Circled letters indicate alignment and test points.

RADIO-ELECTRONICS

# 19L30-19L33-19L34



# Emerson Chassis 120185B, 120190-D,



# 120191-D, 120192-B,D



# G-E Model S-21C225-B TV Receiver







#### Features

- Simpson 100-0-100 microampere meter.
- · Completely AC operated.
- Built-in phase shift generator and amplifier.
- Battery type tubes, no warm-up required.
- Newly designed two section CRL
- Single knob D, Q, and DQ functions.
- Special impedance matching transformer.
- New modern cabinet styling.
- 1/2% precision resistors and silver mica condensers.

Another new, outstanding instrument design so typically characteristic of Heathkit operation in producing high quality instrument kits at the lowest possible price. A new, improved model Impedance Bridge kit featuring modern cabinet styling, with slanted panel for convenience of operation and interpretation of scales at a \$10.00 price reduction over the p