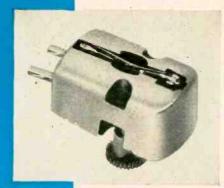

THE JFD super-jet

outperform

JFD's JeT 213S outperforms all other VHF antennas covering the channel 2-13 spectrum.

Rugged, completely pre-assembled, the design of the SUPER-JET COM-BINES THE BEST OF BOTH THE BALINE YAGI AND THE JETENNA for unequaled deep fringe performance and flat-high gain no-dip response.

Narrow side lobes in the SUPER-JET provide highly directive UHF coverage equal in gain to stacked bowtie and reflector. An extra feature at no extra cost.

Delivers single 10-element Yagi performance on each channel. Write for Form 230.