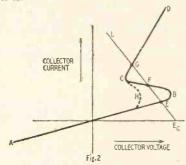

n Radio-Electronics When Answering Advertisements

### TRANSISTOR TRIGGER

Postent No. 2,604,496

Lloyd P. Hunter, Pittsburgh, Pa. (Assigned to Westinghouse Electric Corp.)

This circuit can be triggered by a positive pulse of about a volt. Triggering is extremely rapid, requiring only about 0.1 microsecond. Reset time is a few microseconds. See Fig. 1.



P1 and P2 adjust the emitter and collector voltages. The output characteristic of the point-contact transistor is shown in Fig. 2. The lowest portion AB shows positive resistance. At higher currents there is a kink in the curve indicated by BC. This portion has negative resistance. Thereafter, the resistance goes positive again (CD). The peak B varies with emitter bias. A more positive emitter reduces the peak, for example from B to H.



The collector load line is shown as L. It intersects the curve at 3 points: E, F, G. Since F lies on an unstable portion of the curve, there are only two permissible operating points. For this trigger application, E is chosen.

If a positive pulse arrives at the emitter, B is momentarily reduced to H. This leaves only one intersection (G) between load line and characteristic curve. The circuit is instantly tripped to this point, the collector current rising from about 1 ma to 10 ma. This output pulse lowers the collector voltage for an instant and the operating point returns to E.

### CASCODE AMPLIFIER

Patent No. 2,644,860

Christopher P. Gadsden, Belmont, Alan B. Macnee, Boston, and Henry Wallman, Cambridge, Mass.

(Assigned to United States of America as represented by the Secretary