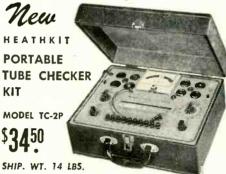

ary for release of factory data.

The new Heathkit Tube Checker will prove its value in building service prestige through usefulness—simplified operation—attractive professional appearance. Don't overlook the fact that the kit price represents a savings of \$40.00 to \$50.00 over the price of a comparable commercially built instrument. At this low price, no service man need be without the advantages offered by the Heathkit Tube Checker.

#### CHECK THESE NEW Features

- Simplified harness wiring
- Improved, smooth, anti-backlash roll chart action
- Optional roll chart illumination
- Individual element switches
- Portable or counter style cabinet
- ✓ Spare blank socket
- Contact type pilot light test socket
- Simplified test set-up procedure
- Line adjust control
- ✓ 4½" three-color meter



The portable model is supplied with a strikingly atplied with a strikingly at-tractive two-tone cabinet finished in rich maroon, proxy-lin impregnated, fabric covering with a contrasting gray on the inside cover. Dreachable cover, brass-plated hardware, sturdy plastic handle help to impart a truly professional appearance to the instrument.

PORTABLE TUBE CHECKER CABINET as described above will fit all earlier Heathkit TC-1 Tube Checkers. Shipping weight 7 lbs. Cabinet only, 91-8, \$7.50,



#### Heathkit TV PICTURE TUBE TEST ADAPTER

The Heathkit TV Picture Tube Test Adapter used with the Heath-kit Tube Checker will quickly check No. 355 \$450 for emission, shorts, etc., and de-ship. Wt. \$450 termine picture tube quality. Con-sists of standard 12 pin TV tube socket, four feet of cable,