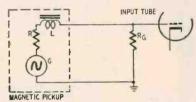

is dependent on the value of the grid resistor. Fig. 4 is a schematic diagram of an ordinary crystal pickup input circuit, with the pickup shown by its electrical equivalent. Electrically, the pickup consists of an a.c. generator G of zero internal impedance in series with a capacitance C. C and the grid resistor form an ordinary r-c high-pass filter-series capacitance and shunt resistance. As in all filters of this kind, the cutoff frequency—the frequency below which the response begins to drop depends on the impedances of the two filter components, R and C. The higher the shunt impedance or the lower the series impedance, the lower the frequency at which attenuation begins. In order to keep this frequency down as far as possible-preferably below the range of hearing-the resistance and



Fig. 9-Equivalent of magnetic pickup.

capacitance must be made as large as possible. The capacitance is fixed by the crystal itself, so a large grid resistor is necessary; at least 0.5 megohm.

This makes for a very high-im-pedance grid circuit. Noise, induced line hum, and the like are hard to keep out. The most thorough shielding right up to the tube's grid pin is essential. This is skimped sometimes in inexpensive sets, on the theory that speakers are not good enough to show up hum, and the high pickup output level tends to cover it. But in a home music system this is usually not true.

#### Magnetic pickups

The modern electromagnetic pickup has an advantage over the crystal in that the stylus assembly does no sigficant physical work other than that required to overcome the tiny ine