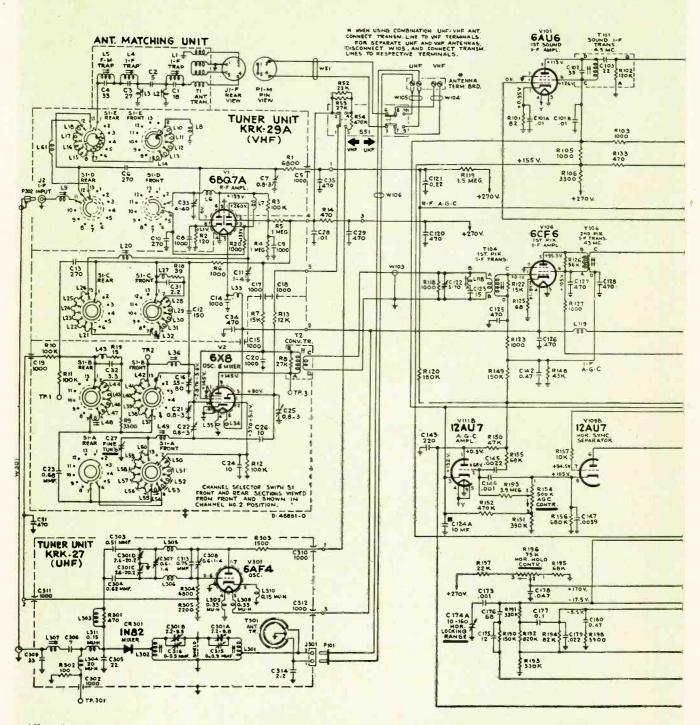

e 10  **Roanoke 10  **Roanoke 10  **Roanoke 10  **Roanoke 10  **Roanoke 10  **Roanoke 10  **Roanoke 10  **Roanoke 10  **Roanoke 10  **Roanoke 10  **Roanoke 10  **Roanoke 10  **Roanoke 10  **Roanoke 10  **Roanoke 10  **Roanoke 10  **Roanoke 10  **Roanoke 10  **Roanoke 10  **Roanoke 10  **Roanoke 10  **Roanoke 10  **Roanoke 10  **Roanoke 10  **Roanoke 10  **Roanoke 10  **Roanoke 10  **Roanoke 10  **Roanoke 10  **Roanoke 10  **Roanoke 10  **Roanoke 10  **Roanoke 10  **Roanoke 10  **Roanoke 10  **Roanoke 10  **Roanoke 10  **Roanoke 10  **Roanoke 10  **Roanoke 10  **Roanoke 10  **Roanoke 10  **Roanoke 10  **Roanoke 10  **Roanoke 10  **Roanoke 10  **Roanoke 10  **Roanoke 10  **Roanoke 10  **Roanoke 10  **Roanoke 10  **Roanoke 10  **Roanoke 10  **Roanoke 10  **Roanok |



# RCA Models 21-S-354U



All resistance values in ohms. K = 1000

Direction of arrows at controls indicates clockwise rotation.

All voltages measured with Volt-Ohmyst and with no signal input. Voltages should hold within  $\pm 20\%$  with a 117-volt a.c. supply.

Picture i.f. carrier—45.75 mc. Sound i.f. carrier—41.25 mc.

Antenna input impedance: U.h.f.—300 ohms balanced. V.h.f.—300 ohms balanced.

# and 21-S-362U



Function switch S101 front and rear, viewed from front with control shaft in maximum counterclockwise position

Position 1-TV min. highs

TV normal

-TV min. lows

Phono min. highs

Phono normal -Phono min. lows Video response to 3.5 mc.

TV r.f. range: 70 u.h.f. channels—470-890 mc. 12 v.h.f. channels—54-88 mc, 174-216 mc.

# Admiral 19PI V.H.F.—U.H.F.



# TV and Radio Chassis



# ZENITH Chassi