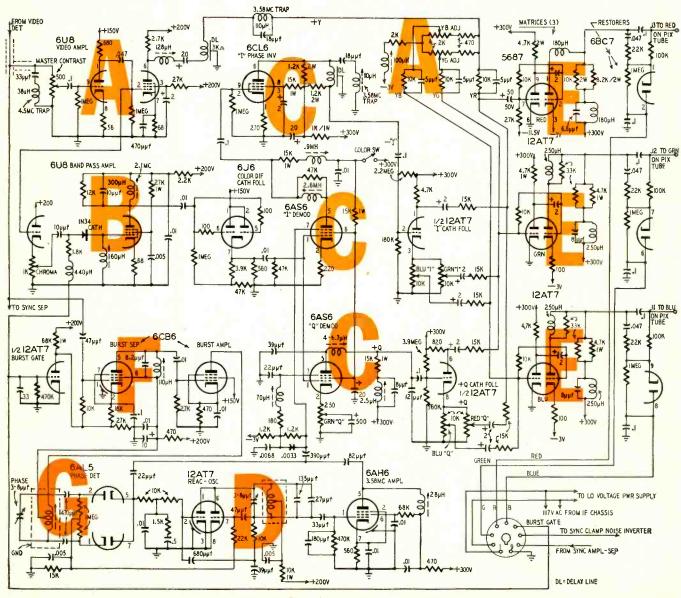

ous in the 630TS. The 0.1-uf capacitor, 22,000-ohm resistor, and 1N34 germanium diode shown within the dashed lines are added components used in the Transvision 630-A and Airex 63FA receivers. In the Video Products and Mattison sets, diode plates and the grounded cathode of the 6AT6 first a.f. amplifier are used instead of the 1N34.

The 1N34 or 6AT6 diodes are used as clamps to stabilize the voltage on the horizontal sync discriminator in the presence of transients. The clamp diode regulates the voltage on the cathodes and eliminates the effects of transients.

TO BE CONTINUED



Have you ever asked yourself: "What new and different circuits are we going to
find in a color TV receiver?" Here are the new and
different parts, with a brief
description of their function

#### COLOR CIRCUITS



## COLOR RECEIVER CIRCUITS

COMPLETE description of the circuits on this and the opposite page would constitute a complete course in color television. So the reader must expect the discussion to be incomplete and oversimplified. Some important circuits—time-delay networks for instance—have been passed over. Others—like the cathode followers—have been mentioned without explanation. All these points will be handled in detail in full articles within the next few months.

Up to the video detector, the only difference between a straight black-and-white and a color receiver is that the i.f. channel must be especially wide and flat. Therefore a color receiver may have more i.f. stages than has been common.

After the video detector, the signal is split into two parts. One goes to the luminance