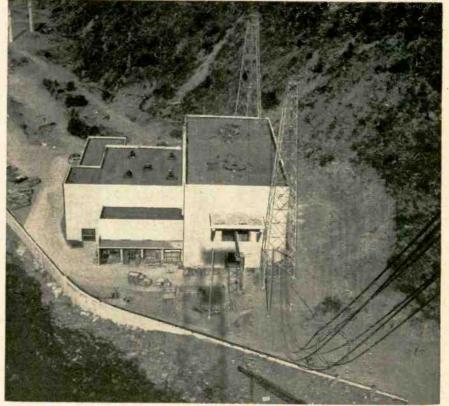

Bulletin No. 197

421 CARROL ST. . BUCHANAN, MICHIGAN Export: 13 E. 40th St., New York 16, U.S. A. Cables: Arlab

The Jim Creek Valley installation as seen from one of the 200-foot towers above.

BIGGEST TRANSMITTER in the world went into operation at Jim Creek Valley, Washington on November 17. Constructed for the U.S. Navy by RCA, it has a power of 1,200,000 watts (1200 kw). With it, the Navy can communicate instantly with any of its units at any point on the globe using c.w. on any frequency from 14.5 to 35 kc.

The transmitter itself is composed of two identical units operated in parallel. Either can be used independently if the other should be put out of service.

The antenna-stated to be the largest ever erected-is strung between twelve 200-foot towers erected along the crests of two 3,000-foot mountains which enclose the valley on the north and south. The ten antenna spans zig-zag back and forth between the towers, covering an area of 435 acres with active radiating elements. Because the mountain crests are not exactly parallel, the spans vary in length from 5,640 to 8,700 feet. Like the transmitter, the antenna is divided in two, either half of which could be used independently.