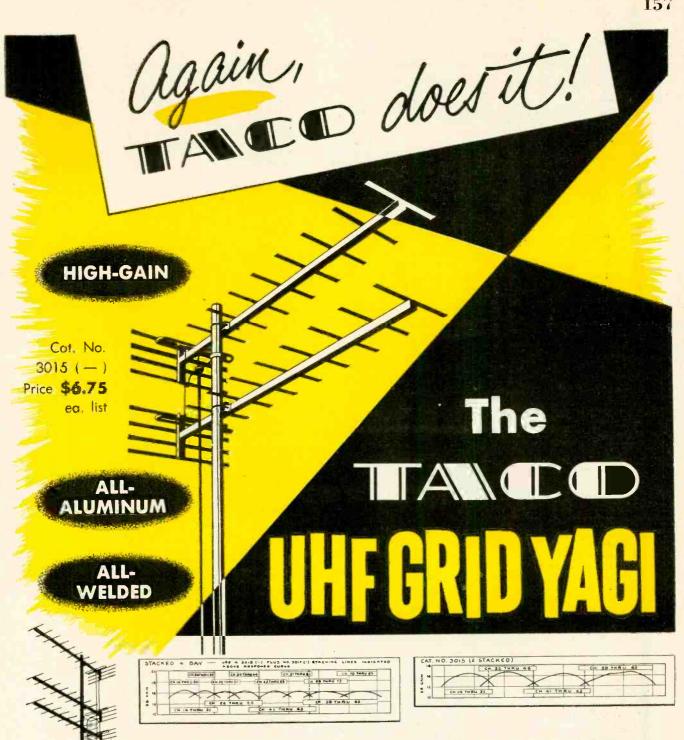

oken line. At the center of the chamber is a collector plate. When the switch is closed, the plate goes negative. Radiation acting within the chamber ionizes it and releases positive particles which fall on the plate.



They neutralize the negative charge and thus permit more current flow in the G1 circuit. With more intense radiation, the meter will deflect faster. The inventor has determined that a 1T4 or similar tube will have a linear output between 40 and 100 microamperes. Therefore P should be set for an initial meter reading of 40 μa. Normally, the circuit as shown here will saturate

at about 100 μa, so no limiting device is needed.

In practice, errors may occur due to cosmic rays and leakage. These factors, like the radiation itself, cause a gradual loss of the negative charge



PLUS - Four stack installation by addition of full-wave stacking lines for the ultimate in UHF gain and "pin-point" directivity.

Cat. No. 3017 ( - ) Price \$1.25 ea. list

A new high in UHF antenna design — with new and better performance - the antenna you have looked for!

All welded!-perfect mechanical and electrical union between all elementsno chance for corrosion between—grid reflector for maximum back door rejection.

Extra-high gain - yagi performance improved through use of Grid Reflector.

Packed two per carton with stacking lines for dual stacking, Use as single antenna or as stacked array for extra gain.

GET COMPLETE DETAILS FROM YOUR JOBBER, OR WRITE ...

TECHNICAL APPLIANCE CORPORATION, SHERBURNE, NEW YORK

In Canada: Hackbusch Electronics, Inc., Toronto 4, Ont.



standar