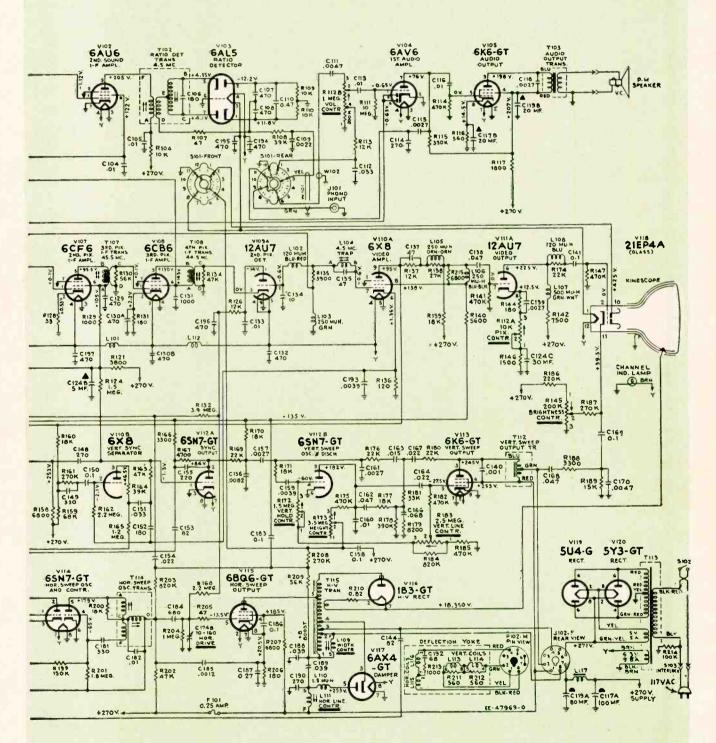

**Roanoke 10  **Roanoke 10  **Roanoke 10  **Roanoke 10  **Roanoke 10  **Roanoke 10  **Roanoke 10  **Roanoke 10  **Roanoke 10  **Roanoke 10  **Roanoke 10  **Roanoke 10  **Roanoke 10  **Roanoke 10  **Roanoke 10  **Roanoke 10  **Roanoke 10  **Roanoke 10  **Roanoke 10  **Roanoke 10  **Roanoke 10  **Roanoke 10  **Roanoke 10  **Roanoke 10  **Roanoke 10  **Roanoke 10  **Roanok |



# RCA Models 21-S-354U



All resistance values in ohms. K = 1000

Direction of arrows at controls indicates clockwise rotation.

All voltages measured with Volt-Ohmyst and with no signal input. Voltages should hold within  $\pm 20\%$  with a 117-volt a.c. supply.

Picture i.f. carrier—45.75 mc. Sound i.f. carrier—41.25 mc.

Antenna input impedance: U.h.f.—300 ohms balanced. V.h.f.—300 ohms balanced.

# and 21-S-362U



Function switch S101 front and rear, viewed from front with control shaft in maximum counterclockwise position

Position 1-TV min. highs

TV normal

-TV min. lows

Phono min. highs

Phono normal -Phono min. lows Video response to 3.5 mc.

TV r.f. range: 70 u.h.f. channels—470-890 mc. 12 v.h.f. channels—54-88 mc, 174-216 mc.

# Admiral 19PI V.H.F.—U.H.F.



# TV and Radio Chassis



# ZENITH Chassis 19L26-19L28



All voltages measured from chassis to points indicated; all are d.c. unless otherwise specified.

All d.c. voltages to be measured with v.t.v.m. with 11-megohm input resistance.

All voltages measured with no signal present; normal setting of controls; channel selector set to 2 unless otherwise specified.

All capacitor values in microfarads unless otherwise specified.

Resistan