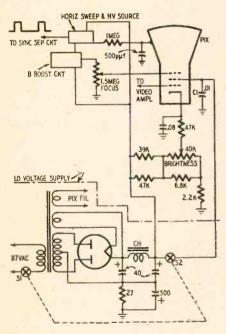

the set is first turned off. This bright spot is the result of bombardment by the residual electron beam and is the cause of brown stains on the screen which resemble ion burns.

When the set is first turned off, the charge on the low-voltage filter capacitors dissipates rapidly through bleeder resistors and tubes which are still hot enough to be conductive. The highvoltage filter capacitor—usually a 500μμf unit or the capacitance between ground and the inner aquadag coating of the picture tube-takes a comparatively long time to discharge. It discharges only through stray leakage and through the residual electron beam. The spot of light remains on the screen until the high-voltage filter capacitor discharges to the point where its voltage is too low to attract electrons from the cathode.



The phosphor of the average TV picture tube can absorb a beam dissipation of approximately 1.5 milliwatts per square centimeter for 10 seconds without damage. However, time is an important factor in the ability of the screen to dissipate this power without damage. A beam of much lower wattage will damage the screen if it remains in one spot too long.

Robert J. Schipper and Robert A. Stacy have been issued Patent No. 2,638,562 covering a circuit designed to extinguish the residual electron beam before it has time to burn the screen.

The diagram shows the patented circuit added to the picture-tube and power-supply circuits of a typical TV set using electromagnetic deflection and electrostatic focusing. The patent consists mainly of the addition of C1 and switch S2.

B plus for the first