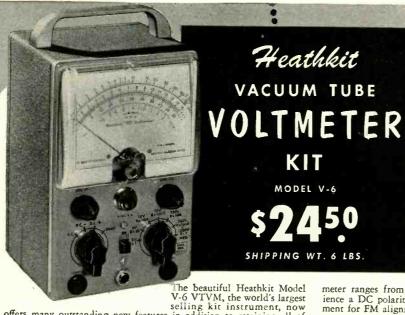

be either separated or superimposed for individual study. A typical example would be observation of a signal as it appears at both the input and output stages of an amplifier. It will also serve as a square wave generator over the range of switching frequencies, often providing the necessary wave form response information without incurring the expense of an additional instrument.

instrument.
Continuously variable switching rates in three ranges from less than 10 cps to over 2,000 cps. Individual controls for each input channel and a positioning control. The five tube transformer operated circuit utilizes two 6SJ7, two 6SN7, and one 6X5 tubes. Buy this kit and enjoy increased versatility of operation from your oscilloscope.



MODEL S-2

SHIP. WT. 11 LBS.

SHIPPING WT. 4 LBS.

MODEL VC-2



offers many outstanding new features in addition to retaining all of

#### Features

- ✓ New 1½ volt full scale low range
- ✓ 1,500 volt upper limit DC range
- Increased accuracy through 50% greater scale coverage
- High impedance 11 megohm input
- Center scale zero adjust
- Polarity reversal switch
- ✓ 1% precision resistors
- ✓ Clearly marked db scales

meter ranges from .1 ohm to 1,000 megohms. For added convenience a DC polarity reversing switch and a center scale zero adjustment for FM alignment.

The smartly styled, compact, sturdy, formed aluminum cabinet is finished in an attractive gray crackle exterior. The beautiful two-color, durable, infra-red, baked enamel panel further adds to the over-all professional appearance.

Top quality components used throughout. 1% precision resis