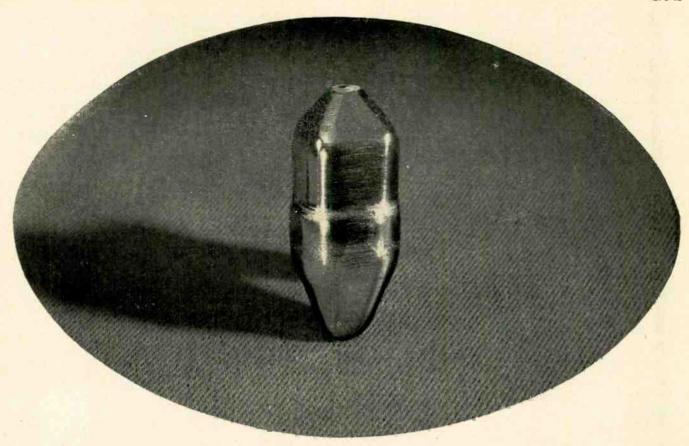

#### KRYLON, Inc., Phila. 46, Pa.

\*Also available in non-conductive Bright Aluminum, Glossy Black, and appliance White. THIMBLE SIZE TRANSISTOR 100 times as powerful as present commercially available types has been developed by the Minneapolis Honeywell Regulator Co.

Dr. Finn J. Larsen, research director, said the new power unit, which has an output of 20 watts, would do work not possible with the low-output types, and should greatly expand the range of transistor uses.

Thimble-size power-type transistor.

A prototype aircraft electronic fuel gauge making use of the new transistor has already been built by the company, though the transistor is not yet in commercial production, being built on a pilot-line basis.

The new transistor's power output of 20 watts contrasts with that of 20 hundredths of a watt for present commercial types. This greater power enables it to do things heretofore impossible with transistors, such as the operation of motors, valves, relays and other equipment.

Dr. Larsen said the inability of transistors to handle sizable amounts of current has been a major drawback, and one that many researchers in the electronic industry have been trying to overcome. The big stumbling block has been the problem of heat.

The key to Honeywell's development of a power-type unit was the discovery of an effective means of removing heat from the germanium-alloy junction.

MICROWAVE WIRING method that may revolutionize the production of television links and aircraft radar devices will be made available to electronic manufacturers on an industry-