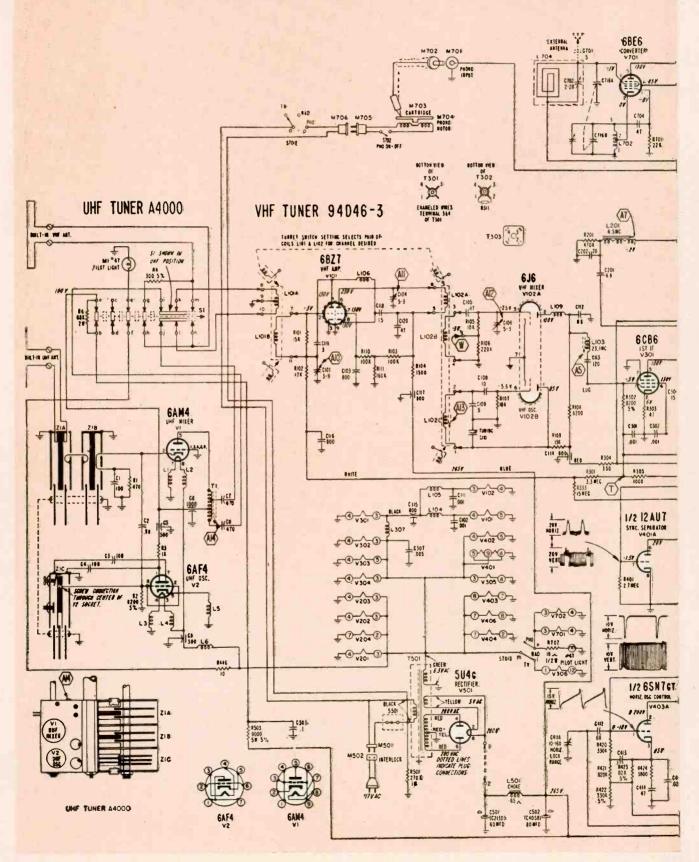

10  **Roanok |



# RCA Models 21-S-354U



All resistance values in ohms. K = 1000

Direction of arrows at controls indicates clockwise rotation.

All voltages measured with Volt-Ohmyst and with no signal input. Voltages should hold within  $\pm 20\%$  with a 117-volt a.c. supply.

Picture i.f. carrier—45.75 mc. Sound i.f. carrier—41.25 mc.

Antenna input impedance: U.h.f.—300 ohms balanced. V.h.f.—300 ohms balanced.

# and 21-S-362U



Function switch S101 front and rear, viewed from front with control shaft in maximum counterclockwise position

Position 1-TV min. highs

TV normal

-TV min. lows

Phono min. highs

Phono normal -Phono min. lows Video response to 3.5 mc.

TV r.f. range: 70 u.h.f. channels—470-890 mc. 12 v.h.f. channels—54-88 mc, 174-216 mc.

# Admiral 19PI V.H.F.—U.H.F.



# TV and Radio Chassis



# ZENITH Chassis 19L26-19L28



All voltages measured from chassis to points indicated; all are d.c. unless otherwise specified.

All d.c. voltages to be measured with v.t.v.m. with 11-megohm input resistance.

All voltages measured with no signal present; normal setting of controls; channel selector set to 2 unless otherwise specified.

All capacitor values in microfarads unless otherwise specified.

Resistance measurements shown with coils disconnected from circuit.

Coil resistances not given are under one ohm.

Cathode-ray tube second anode voltage to be measured with electro-static or with 20,000 ohm-per-volt high voltage meter.

Arrows on potentiometers indicate clockwise rotation.

Circled letters indicate alignment and test points.

RADIO-ELECTRONICS

#