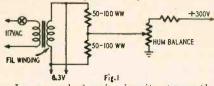

|    |

The filament winding on your transformer need not be center-tapped. All you need do is connect a 50-100-ohm wire-wound potentiometer across the untapped winding and connect the movable arm to the B plus point. Adjust the arm of the potentiometer for minimum hum in the amplifier output.



In some electronic circuits, the cathode of a tube may be a hundred volts or so above ground. If the heater is grounded, the tube is likely to be damaged by a short or flashover between heater and cathode. The maximum voltage between heater and cathode is 90 volts for most receiving-type amplifier tubes. So, if the cathode must be operated more than 90 volts positive, the heater is usually biased positive to reduce the voltage between these two elements.



In high-gain circuits, hum may occur when a heater emits electrons to the cathode or when there is leakage between the heater and cathode. In either case, hum can be greatly reduced or eliminated by using Fig. 1 or Fig. 2. Typical circuits use about 150,000 ohms for the series element and around 50,000 ohms for the control in Fig. 1 a