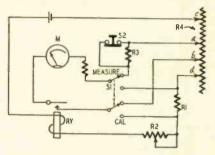

Corp., New York, N. Y.

**NEED YOUR SURPLUS** ELECTRONIC EQUIPMENT

# PLUGS
# CORDS
# RELAYS
# TELEPHONE
MATERIALS
# AN CONNECTORS
# WE BUY
ANYTHING!

Write, Wire today! Tell us what you have. TALLEN CO., Inc., Dept. RE 159 Carlton Ave., Brooklyn 5, N. Y. Watch for the

February Issue

of

RADIO-ELECTRONICS

on the newsstands

**JANUARY 27, 1954** 

### NEW PATENTS

### MILLIOHMMETER PROTECTION

Patent No. 2,648,820

John H. Miller, Short Hills, N. J. (Assigned to Weston Electrical Instr. Corp.)

A milliohmmeter measures thousandths of an ohm. The instrument is actually used as a millivoltmeter and is connected across the resistance to be measured. A controlled current flows to be measured. A controlled current flows through this resistance and the voltage drop is measured by the meter.



A milliohmmeter must be used with special care, for, if the unknown resistance is high or open-circuited, it will develop a very high voltage and will damage the meter. This patent shows

the use of a relay to protect the meter.

In the diagram, R4 is the unknown resistor.

Battery current flows through terminals c-d, but only the resistance a-b is to be measured. Since the meter consumes a very low current, the terminal resistance at a-b is negligible. Terminals c. d. are not within the measured circuit, so

c, d, are not within the measured circuit, so their resistance has no effect.

To make a measurement, depress S1. The meter M then measures a standard resistor R1. Adjust R2 till M reads full-scale. Then release S1 to its measures position across a-b. Since the battery current is un