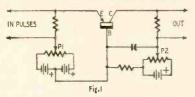

. Unit comes complete, ready to connect
and use. Operates in either horizontal or vertical position.
Provided with convenient mounting lugs. MONEY BACK
GUARANTEE.

EIDET COME CIRCL CENTER (Shipped pre-paid

FIRST COME-FIRST SERVED

Order from EQUIPMENT-SERVICE DIVISION

(Shipped pre-paid on cash-with-or-ders-otherwise charges collect. 1/3 cash with order on

ULTRA-AUDIO BROADCASTING SYSTEM BOX 243, SAN DIEGO (12), CALIFORNIA

Please Mention Radio-Electronics When Answering Advertisements

### TRANSISTOR TRIGGER

Postent No. 2,604,496

Lloyd P. Hunter, Pittsburgh, Pa. (Assigned to Westinghouse Electric Corp.)

This circuit can be triggered by a positive pulse of about a volt. Triggering is extremely rapid, requiring only about 0.1 microsecond. Reset time is a few microseconds. See Fig. 1.



P1 and P2 adjust the emitter and collector voltages. The output characteristic of the point-contact transistor is shown in Fig. 2. The lowest portion AB shows positive resistance. At higher currents there is a kink in the curve indicated by BC. This portion has negative resistance. Thereafter, the resistance goes positive again (CD). The peak B varies with emitter bias. A more positive emitter reduces the peak, for example from B to H.



The collector load line is shown as L. It intersects the curve at 3 points: E, F, G. Since F lies on an unstable portion of the curve, there are only two permissible operating points. For this trigger application, E is chosen.

If a positive pulse arrives at the emitter, B is momentarily reduced to H. This leaves only one intersection (G) between load l