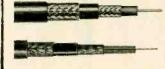

R URBAN CENTERS

K-111-300-ohm shielded, balanced TV lead-in developed by FTR. Minimizes noise, snow, ghosts due to transmission line pick-ups. Ideal for many areas where good TV was impossible before. Capacitance: 4.2 mmf/ft. Attenuation DB 100/ft: 3.4-100 Mc; 6.6-400 Mc.



TV-1184-300-ohm dumbbell-shaped TV lead-in. A standard low-cost lead-in for areas without unusual conditions. Cinnamon-brown color is highly resistant to ultraviolet. Two conductors: 7/#28. Capacitance: 4 mmf/ft. Attenuation DB 100/ft: 1.28-100 Mc; 3.0-400 Mc.



with 90 mil. web. Insulated with "silver" polyethylene, Federal development that provides maximum weather protection and long life. Capacitance: 4 mmf/ft. Attenuation DB 100/ft: 1.22-100 Mc; 2.85-400 Mc.

#### Non-Radiating Lead-ins for MULTIPLEX TV SYSTEMS



K-125 - 75-ohm coaxial TV lead-in cable. Double-shielded and jacketed. Formerly listed as SP-75.

K-126-73-ohm coaxial TV lead-in cable. Double-shielded and jacketed. Formerly listed as SP-76.

K-125 alternates for RG-11/U as secondary lead-in K-126 alternates for RG-59/U as tap-off lead-in

# Wherever there are TV customers...

# for the finest VHF-UHF

Federal's TV-1185 \*

."PIPELINE" of the Air

300-OHM
ALL-CHANNEL
TWIN-LEAD
THAT LAUGHS
AT WEATHER

FOR FRINGE AREAS

**TV-1182**—Provides remarkably low line loss in fringe areas. Outstanding for resistance to weather and sunlight. Silver-colored insulation blends with any color scheme in home decoration.



See your local
Federal Distributor
or write to
Federal direct
Dept. D-963

TV-1185's "Silver" pigmentation lets you

### INSTALL I