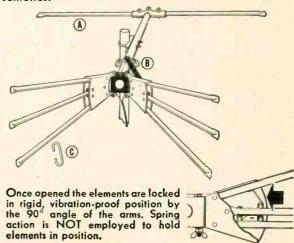

nothing short of a hack-saw can change. NOT SO WITH THE "VARI-CON"! By changing the angle of the dipole elements — and it takes only seconds — it is possible to shift the positions of minor lobes and nulls to fit any particular reception problem. There are very few cases of ghost or co-channel interference that can't be quickly solved by use of the "VARI-CON".



#### TOTAL ASSEMBLY AND PEAKING TIME — 10 SECONDSI

You only need swing reflector elements (A) into position and tighten wing nuts. Slide adjusting sleeve (B) to calibrated channel range on which added gain is desired and tighten wing nuts. It's just like opening an umbrella. Remove retaining clamps (C) from dipole elements; the elements automatically fan out and are locked securely in position by snap-action spring assemblies.







Stack VARI-CONs for even higher gain! One bay can be pointed and peaked in one direction, and the other bay pointed and peaked in a different direction. Three bay models also available.

Write for illustrated Spec Sheet.





the total capacitance contributed by the pickup. As the line gets longer, the output at the amplifier end goes down, being shunted by the capacitance of the cable.

Contrary to popular belief, the capacitance of the long cable does not reduce the high-frequency response of the crystal pickup. It reduces the overall level of the signal at the amplifier end of the cable, and allows any noise picked up by the cable to be more effective.

The low-frequency response of the crystal is dependent on the value of the grid resistor. Fig. 4 is a schematic diagram of an ord