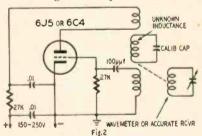

986   | 950        | 516        |
| 50   | 2,249          | 270        | 968   | 1,000      | 502        |
| 55   | 2,144          |            |       |            |            |
|      |                |            |       |            |            |

= f in kc VLXC

L in microhenries (µh)

C in micromicrofarads (µµf)

There are several ways to measure the inductance of a coil without a bridge. One is to tune the coil with a known capacitor and measure the resonant frequency of the combination with a grid-dip meter as shown in Fig. The second method is to tune the coil with a known capacitance and make it oscillate and then measure the frequency on a receiver or an absorption wavemeter. Fig. 2 shows how a Meissner oscillator may be used for the purpose. The grid and plate coils should



each have approximately one-fourth the number of turns in the coil being checked This method is subject to error caused by reflected capacitance, stray inductance, resistance in the oscillator circuit, and inaccuracy of the measuring device. When a grid-dip meter is used as in Fig. 1, the accuracy is limited only by the sensitivity and calibration accuracy of the grid-dip meter.-L. H. Trent





### ASSEMBLE YOUR OWN HI FI CABINETS

### NEW LOW COST KITS COME COMPLETE-EASY TO ASSEMBLE

It's easy to build your own High Fidelity Cabinets with these new kits by Cabinart. These magnificently styled cabinets can be readily assembled to save you real maney. Complete easy to follow instructions show you every step of the way.

### KLIPSCH HORN CORNER CABINET



This magnificent Rebel IV Corner