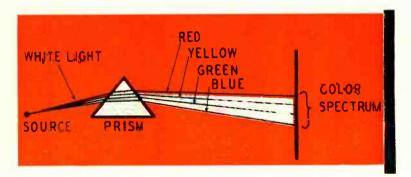

flicker,

4. Receivers had to be simple enough for the average person to operate, and cheap enough for the average person

5. The transmitting apparatus had to be reasonable in cost and simple enough to be operated by average station per-

6. The system could not be unduly susceptible to interference as compared to black-and-white.

7. The color signals had to be transmittable over existing and future relay facilities

In addition to the above, the NTSC imposed upon itself other requirements, the most important of which was that the system had to be compatible.

A compatible color television signal is one that can be received by existing black-and-white receivers, in monochrome, without any changes or adjustments.

To accomplish these objectives, a

\* Allen B. DuMont Laboratories, Inc.



Fig. 2-A prism breaks white light up into the spectral colors.



Fig. 3-Adding primaries to produce color (or white light).

number of new circuit techniques and electrical concepts were necessary. None of these new ideas are basically difficult, but at first they may appear strange and unfamiliar to the service technician.

To understand any color television system, some knowledge of color fundamentals is required:

#### What is color

Light is a form of radiant electromagnetic energy, just as is the familiar radio wave. Light waves are of much higher frequency than radio waves, and while radio-frequency energy is not perceptible to our senses, light produces sensation in the brain, via the eye.

Because the wavelengths of the visible frequencies are extremely short, it is not convenie