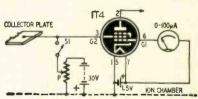

MPLIFIER

Patent No. 2,646,515 Leslie Lynch, Bell, Calif.

This amplifier has a very high input resistance and a low output resistance. It is sensitive and consumes little power. The tube is connected as an inverted voltmeter. G1 acts as anode, and G2 is the control element. At the start of a measurement, S1 is closed momentarily to place a negative voltage on G2. Radiation causes loss of this negative charge so that the microanimeter needle deflects upward.

The v.t.v.m. and associated parts are enclosed within an ionization chamber, one side of which is represented by a broken line. At the center of the chamber is a collector plate. When the switch is closed, the plate goes negative. Radiation acting within the chamber ionizes it and releases positive particles which fall on the plate.



They neutralize the negative charge and thus permit more current flow in the G1 circuit. With more intense radiation, the meter will deflect faster. The inventor has determined that a 1T4 or similar tube will have a linear output between 40 and 100 microamperes. Therefore P should be set for an initial meter reading of 40 μa. Normally, the circuit as shown here will saturate

at about 100 μa, so no limiting device is needed.

In practice, errors may occur due to cosmic rays and leakage. These factors, like the radiation itself, cause a gradual loss of the negative charge



PLUS - Four stack installation by addition of full-wave stacking lines for the ultimate in UHF gain and "pin-point" directivity.

Cat. No. 3017 ( - ) Price \$1.25 ea. list

A new high in UHF antenna design — with new