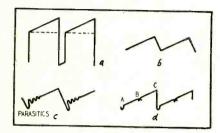

tart a cycle at the wrong time. At the time for the next cycle, the ripple is positive-going and helps trigger the oscillator into action at the proper time. The energy to maintain the lock circuit in oscillation is derived from the pulses of current through it.

The sawtooth voltage waveshape produced in this circuit is coupled to the grid of the 6BQ6-GT horizontal output tube through a .001-µf capacitor (C71). This .001-µf capacitor and the drive

<sup>\*</sup>Service Manager Sentinel Radio Corp.

capacitor (C75) form a capacitance voltage divider which determines the amount of signal or drive that is applied to the 6BQ6. Grid-to-cathode rectification provides the bias voltage for the horizontal output stage. The larger the signal applied, the higher the negative bias or drive voltage.



Fig. 2—Waveforms used in analysis of horizontal sweep circuit operation.

A versatile signal

The amplified signal in the plate circuit does quite a number of things. It supplies a pulse for the high voltage applied to the 1B3 rectifier. It supplies the filament voltage for this high-voltage rectifier. A voltage is applied in the yoke circuit which enables the spot to be moved in the horizontal sweep. And last but not least, part of the signal is used as a horizontal feedback reference voltage.

The very rapid cutting off of current in the 6BQ6 plate circuit causes a high-voltage pulse to be created in the primary of the horizontal output transformer (T16). This pulse is stepped up by the autotransformer action and applied to the 1B3-GT plate. Its rectification provides the high voltage