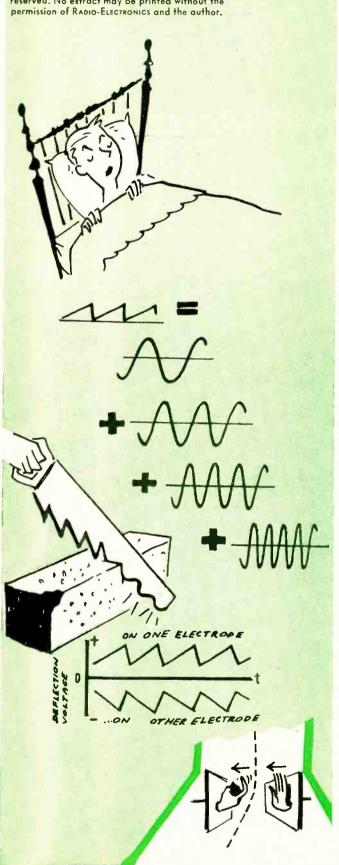

n't any current to speak of, and so, practically no power.

#### Port and starboard

Ken—Yes, the electrostatic-deflection jobs are simpler—pity they don't use 'em in TV any more! But let's find out how they work first, then go on to the magnetic systems, which are a little harder. Even electrostatic deflection has its problems. We have to apply a pair of voltages phased oppositely to the two deflection plates. That is, while one plate becomes more positive, the other is becoming more negative. Then both plates have to drop back to zero simultaneously and practically instantly, so the whole thing can start over again.

Will—But how do we get these two oppositely phased voltages? Do we need a pair of sawtooth generators? What a mess!

Ken-Take it easy, Will! Remember when we were studying



push-pull audio amplifiers? What did we find to be the easiest way to apply equal and opposite voltages to the output grids?

Will—A center-tapped transformer was the simplest way out.

Ken—And so it is here! Take a look at this sketch. You put the primary in the plate circuit of the horizontal sweep amplifier, connect the ends of the secondary to the deflection plates, and bring the center-tap back to the last anode, so that the deflection plates and it will be at the same voltage. Will—And could you use a tube-type phase inverter with cathode-ray tubes?

Ken—Sure! Look at this, V1 is an amplifier; V2 a phase inverter. Potentiometer P controls V2 so its output is exactly the same as V1.

#### All seems simple

Will—None of this looks very tough. When you really know radio, you don't run