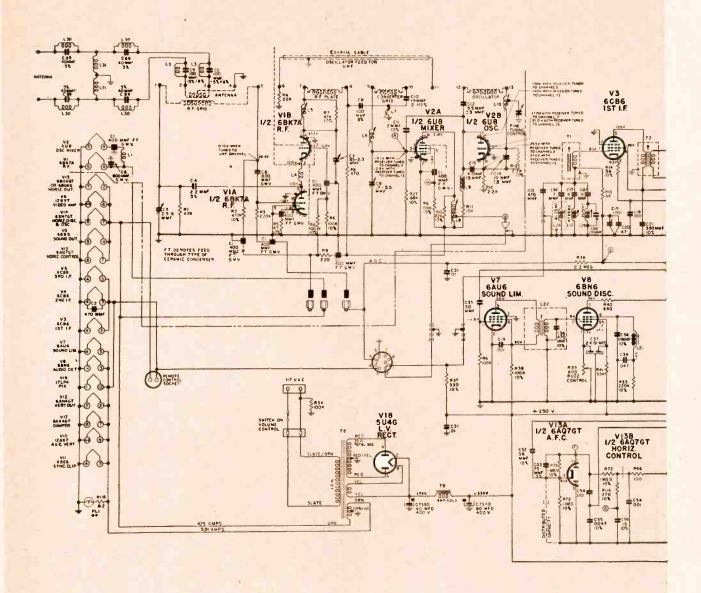

e values in ohms. K = 1000

Direction of arrows at controls indicates clockwise rotation.

All voltages measured with Volt-Ohmyst and with no signal input. Voltages should hold within  $\pm 20\%$  with a 117-volt a.c. supply.

Picture i.f. carrier—45.75 mc. Sound i.f. carrier—41.25 mc.

Antenna input impedance: U.h.f.—300 ohms balanced. V.h.f.—300 ohms balanced.

# and 21-S-362U



Function switch S101 front and rear, viewed from front with control shaft in maximum counterclockwise position

Position 1-TV min. highs

TV normal

-TV min. lows

Phono min. highs

Phono normal -Phono min. lows Video response to 3.5 mc.

TV r.f. range: 70 u.h.f. channels—470-890 mc. 12 v.h.f. channels—54-88 mc, 174-216 mc.

# Admiral 19PI V.H.F.—U.H.F.



# TV and Radio Chassis



# ZENITH Chassis 19L26-19L28



All voltages measured from chassis to points indicated; all are d.c. unless otherwise specified.

All d.c. voltages to be measured with v.t.v.m. with 11-megohm input resistance.

All voltages measured with no signal present; normal setting of controls; channel selector set to 2 unless otherwise specified.

All capacitor values in microfarads unless otherwise specified.

Resistance measurements shown with coils disconnected from circuit.

Coil resistances not given are under one ohm.

Cathode-ray tube second anode voltage to be measured with electro-static or with 20,000 ohm-per-volt high voltage meter.

Arrows on potentiometers indicate clockwise rotation.

Circled letters indicate alignment and test points.

RADIO-ELECTRONICS

# 19L30-19L33-19L34



# Emerson Chassis 120185B, 120190-D,