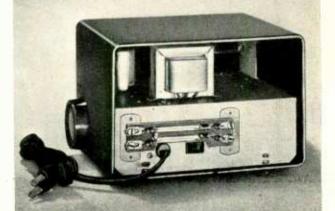

e is minimized by means of the series r.f. chokes (L1, L2, L3 and L4), which place the heaters above ground poten-



Fig. 2-Schematic diagram of the Electro-Voice model 3400 u.h.f. booster.

The output tuned circuit is a shorted quarter-wave resonant line. The 4.7-µµf series capacitors, C3 and C4, serve as d.c. isolation and also provide a small amount of decoupling to allow the external tuned circuit to reach the upper frequency limit of 900 megacycles. The resonant line is designed with a relatively low (115-ohm) characteristic impedance and is heavily silver-plated to keep losses at a minimum. A loaded Q of about 70 is reached with a bandwidth of 6 megacycles at a frequency of 470 megacycles and a gain of 12 db. The relatively high Q and narrow bandwidth keep the noise characteristic



Rear view of the booster, showing the v.h.f. bypass filter in place.

low, and also help reject many types of interference.

A resonant circuit of this type can be adjusted over a very wide range of frequencies by providing a short-circuit which can be moved along the line. Thus the effective length is varied, changing the resonant frequency. Fig. 3 shows how this is done. When the lead screw (9) is turned, the drive nut (7) and carriage (4) which carries the shorting contact move along the length



Fig. 3—Tuner mechanism. 1—Resonant line elements; 2-Low loss, low-capacitance line support insulator; 3-Silver shorting contact; 4—Insulating carriage; 5—Insulating carriage; 6—Silver 300-ohm output contacts; 7—Six-pitch drive nut; 8—Seven-pitch drive nut; 9—Lead screw with six- and seven-pi