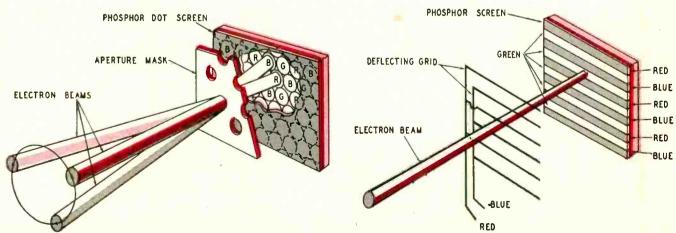

to TV engineer Levering, and Dr. Alfred Goldsmith. To date this arrangement, using three guns, or only one, is generally accepted as the most practical and promising of a multiplicity of more or less practical suggestions.\*

The so-called Lawrence color tube employs a flat viewing plate carrying a series of fine tricolor stripes, preferably horizontal. Behind this plate is a parallel array of fine wires. Every third wire is connected to a common terminal. These three terminals are connected—each to a high-voltage source controlled by the incoming color signal, so that one set of wires divert the horizontally swept beam so that it falls upon the desired color stripe—red, green or blue—as it travels along. Thus the other-

\* Included is a patent application recently filed by the writer.



Section of two types of color screens. Left is the RCA shadow-mask; right the Lawrence tube with its deflecting grid.

wise "black and white" beam is made to appear in the proper sequential color picture elements. Inasmuch as the cathode beam at the plane of the control grid wires is at high voltage, high velocity, the rapid control of the beam requires correspondingly high voltages. This may be a distinct disadvantage. Furthermore, there is a considerable loss of beam energy in transversing the wire grid, resulting in a loss in brilliance of the picture. To obtain a sufficiency of picture detail, the color modulation of the beam must occur at high frequency, a disadvantage considering the high voltages which must be applied to the beam-shifting wires.

The most recently developed type o