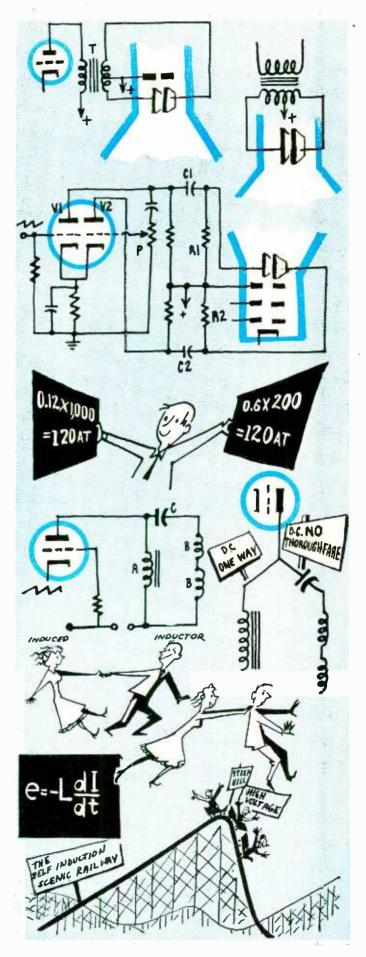

current in the opposite direction. But if the current decreases, the induced current goes in the same direction, doing all it can to keep the inducing current up to its old value.

Ken—What a memory! All you need to add is that the induced current shows itself as a voltage at the ends of the winding. Can you guess what the value of that voltage depends on?

Will—I suppose it's proportional to the variation in the inducing current and the amount of inductance in the winding?

Ken—Right! But there's just one other thing—the variation speed of our current—the time it takes to change. If the sawtooth currents passing through our windings are quite linear, we can say that the voltage of self-induction increases as the duration t of the variation in current becomes shorter.

(TO BE CONTINUED)





Fig. 1—The visible light spectrum, containing the colors from red to violet.

## BASIC COLOR TV

Part I-Some of the fundamental principles of color and vision

#### By D. NEWMAN\* AND J. J. ROCHE\*

OST readers will recall that back in 1950 the FCC adopted a set of color television broadcasting standards based on the CBS color TV system. Soon after, it became apparent that this system would obsolete millions of black-and-white receivers already in use. This dampened the industry's enthusiasm for the CBS color system, and as a result, little effort was made to develop it into a practical reality.

The general feeling in the industry was that if a color television system was to be universally accepted, it could not afford to obsolete the millions of black-and-white sets already in use.