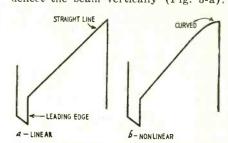

rm determines the height of the picture or raster, and is controlled by the following factors:

1. The time constant of the R-C charge circuit which generates the modified sawtooth waveform (C5, R6, R7, and R8).

2. The amount of B plus applied to this charge circuit.

3. The amount of amplification in the output stage (including the yoke).

In the charge circuit of the sawtooth generator, C5 is the sawtooth charging capacitor and R6 is the peaking resistor. The charge and discharge of C5 through R6 produces the modified (trapezoidal) waveform (from the top of C5 to ground) which is required to deflect the beam vertically (Fig. 3-a).



Fig. 1-Vertical sweep circuit. Blocking oscillator generates sawtooth wave.



Fig. 2—Schematic of a multivibrator generator for vertical sawtooth waves.



Fig. 3-Modified sawtooth waveforms.

The charge path of C5 is through R6. R7, and R8 to B plus. The discharge path is through R6, V1, and the primary of T1 (Fig. 1). The value of B plus and the time-constant of C5, R7, and R8 are the main factors determining the voltage amplitude to which C5 will charge before the sync pulse causes V1 to fire. The peaking resistor R6 is for wave shaping. R6 determines the amplitude of the leading edge of the wave only (Fig. 3-a), and this affects the linearity of the output. Varying R8, the vertical size control, varies the time-constant of the charge path and so varies the height.

R9 and C7 act as a decoupling circuit to prevent any B plus ripple from getting into the vertical sawtooth generator. At the same time, they prevent any sawtooth voltage from