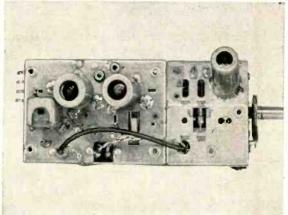

converters. The results gave great cause for concern. In the instance of strips and separate con-

verters, excessive radiation was observed in the region between 200 and 500 mc. The radiation from u.h.f. oscillators was in the order of thousands of microvolts per meter, and in one instance a field of 10,000 microvolts-permeter was obtained at 100 feet from a set of one of our major manufacturers.

In reply, Crosley's Lewis M. Clement, chairman of RETMA engineering department's executive council reported that the vast majority of manufacturers have now reduced spurious v.h.f. oscillator radiation below RETMA's "interim" maximums (50 microvolts-permeter at 100 feet for channels 2-6 and 150 microvolts-per-meter for 7-13).

Fig. 1—A three-quarter view of the new v.h.f.-u.h.f. TV tuner.







Courtesy Tech-Master Products Co., Inc.

## 82-CHANNEL CASCODE TUNER

#### By E. D. LUCAS, JR.

HE new Standard Coil v.h.f.-u.h.f. television tuner is a detent—or step-type instrument designed for exceptionally high gain and low noise reception of channels 2 through 83. It was developed primarily for use with 41-mc i.f.'s, but is available in a modified form for 21-mc i.f. strips.

Using only three tubes, this tuner provides a gain of more than 34 db on all v.h.f. and u.h.f. channels. A highpass filter and fixed and tunable i.f. traps in the antenna input circuits provide good i.f. and image rejection. On v.h.f., image rejection is better than 50 db and i.f. rejection is at least 60 db at the interfering frequency. The maximum noise figure is 7 db on channels 2 to 6 and 9 db on 7 to 13.