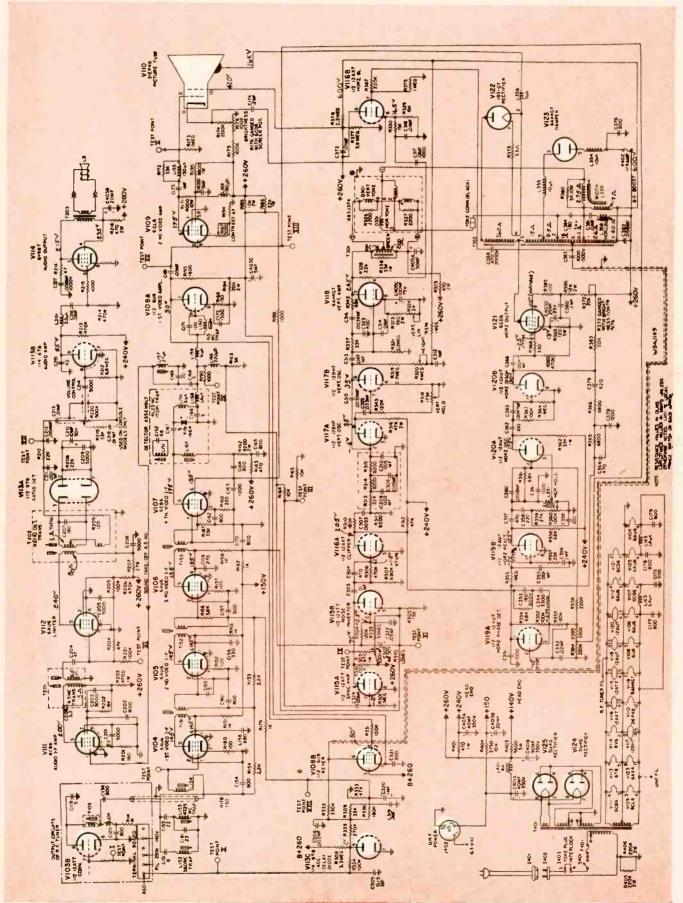

d.c. unless otherwise specified.

All d.c. voltages to be measured with v.t.v.m. with 11-megohm input resistance.

All voltages measured with no signal present; normal setting of controls; channel selector set to 2 unless otherwise specified.

All capacitor values in microfarads unless otherwise specified.

Resistance measurements shown with coils disconnected from circuit.

Coil resistances not given are under one ohm.

Cathode-ray tube second anode voltage to be measured with electro-static or with 20,000 ohm-per-volt high voltage meter.

Arrows on potentiometers indicate clockwise rotation.

Circled letters indicate alignment and test points.

RADIO-ELECTRONICS

# 19L30-19L33-19L34



# Emerson Chassis 120185B, 120190-D,



# 120191-D, 120192-B,D



# G-E Model S-21C225-B TV Receiver







#### Features

- Simpson 100-0-100 microampere meter.
- · Completely AC operated.
- Built-in phase shift generator and amplifier.
- Battery type tubes, no warm-up required.
- Newly designed two section CRL
- Single knob D, Q, and DQ functions.
- Special impedance matching transformer.
- New modern cabinet styling.
- 1/2% precision resistors and silver mica condensers.

Another new, outstanding instrument design so typically characteristic of Heathkit operation in producing high quality instrument kits at the lowest possible price. A new, improved model Impedance Bridge kit featuring modern cabinet styling, with slanted panel for convenience of operation and interpretation of scales at a \$10.00 price reduction over the preceding model. Built-in adjustable phase shift oscillator and a