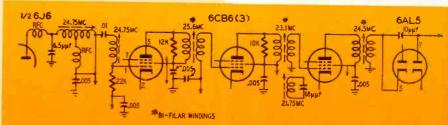

ts are designed with low cost as the most important factor; others with best performance; and still others represent a compromise of the two. As a rule of thumb, it is safe to say that the more aligned circuits a set has, the better will be the picture. It does not make a great deal of difference whether the i.f. is 24 or 44 mc; it is the i.f. band-width and shape which determines picture quality.

When we use an i.f. amplifier consisting of only three stages of single coil, single tuned transformers (Fig. 2), it is hard to get good results. The single-tuned coil gives a sharply peaked response, and it is necessary to place a resistor (4,000 to 10,000 ohms) across the coil to broaden its response. In such an amplifier, the adjustments are so few and the circuits so sharply peaked, that





Fig. 3-Overall response of Fig. 2. Fig. 4-I.f. circuit with overcoupling, similar to the Hallicrafters A1100D

Fig. 5—Right, diagram shows overall response of Fig. 4.

Fig. 6—Far right, i.f. gain greatly increased by peaking.





no amount of tuning will give us a really good response curve. To get good low-frequency response, and still retain about 85% of the picture components, we have to sacrifice some of the higher picture frequencies.

When a tuned circuit is loaded, as when plate current flows through it, there is a tendency for the resonance peak to be reduced. On the other hand, a grid circuit will tune sharply. Many design engineers, to take advantage of this, alternate the tuned circuits in the i.f. stages.

Mirrortone model 17MC is a good example of this. The mixer plate is s