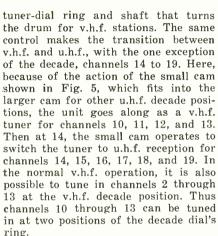

.f. channels. Channels within this range are tuned by moving dielectric vanes or rotor blades between capacitive plates mounted on the board. This construction is shown in Fig. 4.

The three capacitive blades, attached respectively to L22 and terminal 12, to terminal 13, and to L23 and terminal 14, vary in size and spacing depending upon the decade range to be covered. The tuned circuit of these three blades and associated coils L22 and L23 is prealigned at the factory. Trimmers C33 and C34 are adjusted to tune in any specific u.h.f. channel, an alignment procedure to obtain the correct r.f. bandpass.

The dielectric vanes for tuning individual u.h.f. channels within the decade range covered by each coil board D are so connected to the u.h.f. drum that they are turned by the same inner





The u.h.f. oscillator is a 6AF4 operated 41.25 mc above the sound carrier of each TV channel. The oscillator section of each coil board D consists of L24 and L25 connected with fixed metal blades as indicated in Fig 3, the schematic, and shown in Fig. 4. Individual u.h.f. channels within the decade range covered by any coil board D are tuned in by moving a dielectric vane between these two blades.

An adjustment for each board D's oscillator section-corresponding to the slug-tuning of the v.h.f. oscillator coils -is provided by means of the screw indicated on Fig. 3 and shown in the hole in the middle of the fine-tuning sector in Fig. 6. This screw can be turned closer to, or away from, the blade attached to L25 to change the capacitance of the circuit sufficiently to provide an oscillat