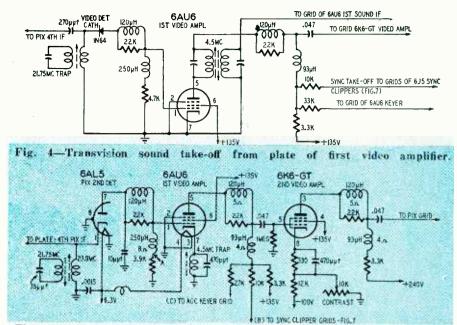

ression and clipping begins. (This is probably the reason why Regal uses 6AG5's or 6BC5's in this stage.)

As shown in Table II, the sound take-off point varies with the make and model. Fig. 2 shows the method of coupling the tuner output to the sound and video i.f. amplifiers in the Philmore and Regal sets. In all others except the Transvision model, the sound take-off is at the plate of the first or second video i.f. amplifier. Fig. 1 illustrates a sound take-off point coupled to the plate of the first video i.f. stage.

Fig. 3 shows the sound i.f. strip of a receiver with the sound take-off coupled to the plate of the second picture i.f. amplifier. I was startled to note that with this arrangement there is no adjacent-channel picture-carrier trap. In some areas where it is possible to



Fig. 5-The video detector and amplifier circuits used by Video Products.



Fig. 6-Original RCA 630TS sync circuit, with modern tubes substituted.



Fig. 7-New type of sync separator. Circuit designed to stabilize sync pulses.



Fig. 8—The Synchrolock horizontal a.f.c. circuit used in the 630TS.

receive stations on adjacent channels, this can be a source of trouble.

The Transvision set is an *intercarrier* type with the sound take-off coupled to the plate of the first video amplifier as shown in Fig. 4. This radical change from the original 630 circuit was probably made to minimize picture and

sound separation when receiving u.h.f. stations. This set is the only one to use a germanium diode as the video detector. The others use 6AL5's.

#### The video amplifier

In all the sets, the