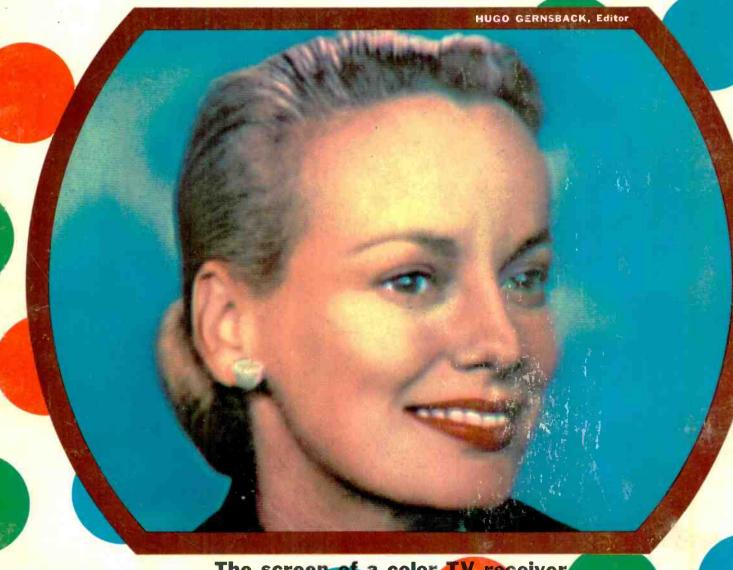

# ERAIDIO - ELECTROSICS

TELEVISION · SERVICING · HIGH FIDELITY

The screen of a color TV receiver showing a Faye Emerson broadcast

G. Aliquo Circulation Manager

Adam J. Smith
Director, Newsstand Sales

Robert Fallath Promotion Manager

Member Magazine Publishers Association

ON THE COVER: Unique study of Faye Emerson, as photographed directly in color from the screen of an RCA color-mask TV tube. It was taken during one of the first of the recent experimental transmissions with NTSC compatible standards.

Color original courtesy NBC.