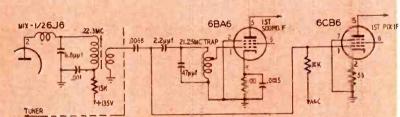

consumer. The power consumed by the booster equipment is little more that that needed to run the average TV set." Cost is reduced by fully automatic operation, so that labor required is reduced to a weekly checkup by a maintenance man. "The initial cost appears to be low enough to warrant installation in fairly small communities which certainly will not be able to support TV stations of their own for many years to come." END



A close-up view of part of the receiving antenna at the booster station. The vertical wires minimize feedback between receiving and transmitting antenna systems.

### **MODERN**



### **CIRCUITRY**

The remarkable RCA 630TS, discussed on the following pages, has undergone very few changes. It remains a TV receiver yardstick

By ROBERT F. SCOTT

TECHNICAL EDITOR





Fig. 1—Above-Video i.f. strip used in Video Products and Mattison models.

Fig. 2—Left-Tuner coupling of video and sound i.f. amplifiers in Regal.

Fig. 3—Below-Schematic diagram shows sound take-off coupled to the plate of second picture i.f. amplifier in Airex.



N THE fall of 1946, which was about one year after its introduction, the top-notch performance of the RCA 630TS had made the TV world 630-conscious. Its high sensitivity, sync stability, and reliability had become yardsticks by which other sets were rated. Several large competitive manufacturers and many small ones obtained rights to manufacture 630-type chassis through RCA's licensing service. Nearly all these manufacturers included "630" in their model or chassis numbers.

The larger manufacturers have replaced the 30-tube