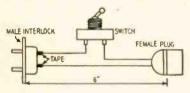

his light on and off at intervals to see if the control is working as it should. The a.b.c. adjustment control is on the rear of the chassis. This makes it inconvenient to turn the light on and off as needed.

This little gadget is a great help in adjusting the control and it will serve a lot of steps if you service many of these sets. The unit consists of a 6-inch length of line cord with a small push or rotary switch in the center of one lead, a male interlock plug on one end, and a female line plug on the other.

Set up a small table or bridge lamp about 5 feet in front of the receiver you can probably borrow one from the set owner. Plug its cord into the female plug of your adapter and then plug the male interlock into your cheater cord. This puts the light switch at your fingertips.



Follow these steps when adjusting the controls:

1. Set the ABC switch on the back of the chassis to OFF.

2. Adjust the brightness and picture controls for normal picture contrast under normal operating conditions. Do not block or obscure the phototube while making these adjustments.

3. Move the ABC switch to ON. Turn on the lamp and make sure that its rays illuminate the front of the set.

4. Start with the ABC control in its counterclockwise position. Rotate it slowly clockwise while switching the lamp on and off until you find the setting where brightness and contrast vary in proportion to changes in lighting .-H. L. Matsinger



"I use that one to keep an eye on my tools"

JANUARY, 1954

### DAVIS ELECTRONICS CHALLENGES

THE TV ANTENNA MANUFACTURING INDUSTRY

### AN OPEN LETTER:

"