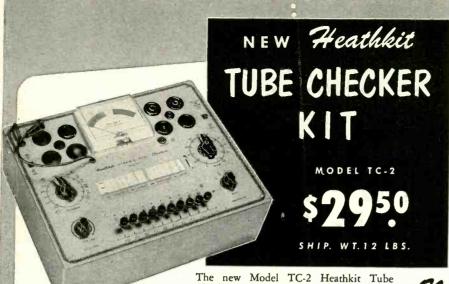

a TV screen. Since these bars are equally spaced, they will quickly indicate picture linearity of the receiver under test. Panel switch provides "stand-by position" — "horizontal position" — "vertical position." The oscillator unit utilizes a 12AT7 twin triode for the RF oscillator and video carrier frequencies. A neon relaxation oscillator provides low frequency for vertical linearity tests. The instrument will not only produce bar patterns but will also provide an indication of horizontal and vertical sync circuit stability, as well as overall picture size.

Instrument operation is extremely simple, and merely requires connection to the TV receiver antenna terminal. The unit is transformer operated for safety when used in conjunction with universal or transformerless type TV circuits.



Checker features many circuit improve-ments, simplified wiring, new roll chart drive and illumination of roll chart. The instrument is primarily designed for the convenience of the radio and TV

service man and will check the operating quality of tubes commonly encountered in this type of work. Test set-up procedure is simplified, rapid, and flexible. Panel sockets accommodate 4, 5, 6, and 7 pin tubes, octal and loctal, 7 and 9 pin miniatures, 5 pin Hytron and a blank socket for new tubes. Built-in neon short indicator, individual three-position lever switch for each tube element, spring return test switch, 14 filament voltage ranges, and line set control to compensate for supply voltage variations, all represent important design features of the TC-2. Results of tube tests are read direc