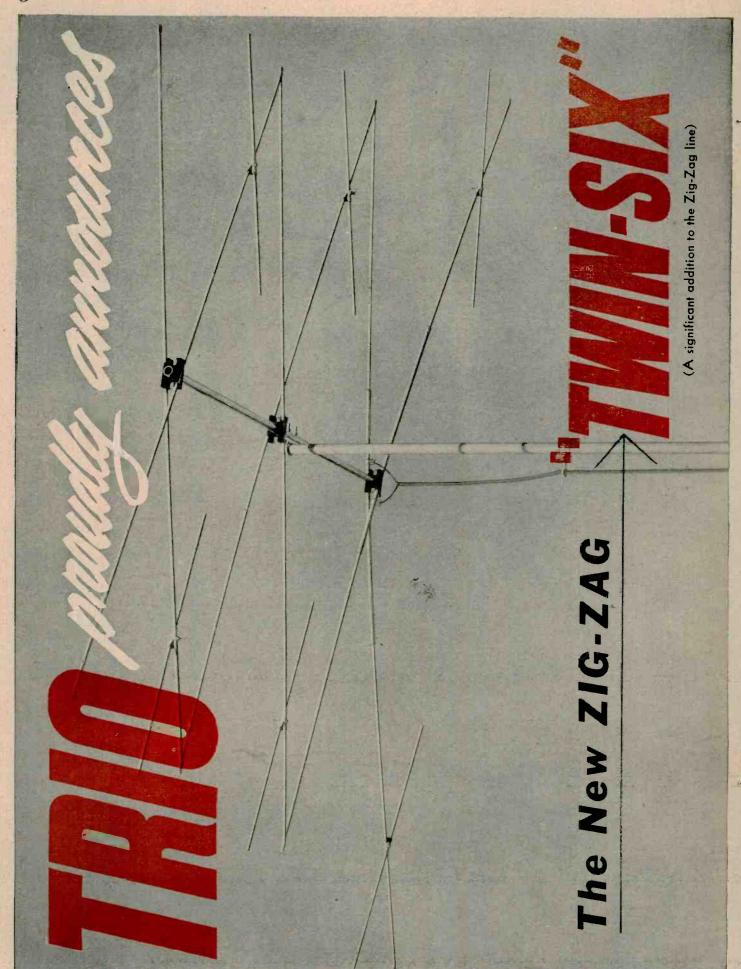

# \*\* . the greatest advance ever made in All-CHANNEL antenna design!

Six", however, equals and, in most cases, greatly exceeds the gains of these antennas on every channel. For instance, the "Twin-Six" showed a 2 to 6 db higher gain than a competitive Not content to bring out just another all-channel antenna, TRIO studied and tested every other model available. Months of research produced the "Twin-Six", a Zig-Zag that provides all of the desirable features indicated above. Quantitative ratings for antennas are practically meaningless because of some exaggerated claims. For this reason, the "Twin-Six" is announced without the usual gain charts. The new "Twinantenna which is advertised as having a 12 db gain.

# NEW ZIG-ZAG "TWIN-SIX" OFFERS:

Than Any Other Single Bay All-Channel Antenna Measurable Higher Gain On All VHF Channels

#### PLUS

- 1. One Horizontal Bay Does It All!
- 2. Single Lead-In Operation!
- 3. Easy-Up, One Minute Assembly!
- Rugged Construction Throughout No Droop, No Sag! Light Weight — Attractive Appearance! 4.
- 5. UHF Reception For All Primary Areas!
- 6. Low Standing Wave Ratlo!
- 7. Built and Backed by TRIO A Name You Can
- 8. Competitively Priced!