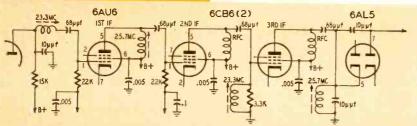

of AM radio receivers was to get 10-kc selectivity with as much suppression of signals outside that band as we possibly could. In TV we are faced with a harder problem. Our i.f.'s now have to have a passband of 4 megacycles, with a sharp cutoff at the upper limit to keep sound modulation out of the picture.

Fig. 1 shows the relationship between the TV signal and the response of an ideal i.f. transformer. For the low modulation frequencies which extend 0.75 mc on either side of the carrier frequency, we have a sloping response. This is so the combined strength of the two sidebands over this region will not add up to more than the single sideband at the higher frequencies.

The ideal curve will have a sharp



Fig. 1-Relationship between the signal and ideal response of i.f. transformer.



Fig. 2-Typical single tuned i.f. coils. Circuit is similar to Mirrortone 17MC.

#### By H. L. MATSINGER

cutoff at 4 mc, so the sound signal does not interfere with the picture. This type of curve-up to 4 mc-is desirable whether we use split sound or the intercarrier system. With intercarrier sound we must provide for a passband of 4.5 mc, the strength of which should be at least 80% below that of the picture signal.

There are many types of coupling used in i.f. stages: single-tuned, doubletuned, and overcoupled, to mention the most common. In every ease there is a good reason for using some particular type. Some sets are designed with low cost as the most important factor; others with best performance; and still others represent a compromise of the two. As a rule of thumb, it is safe t