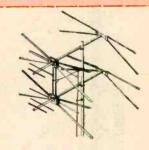

### STACKED TWIN CORNER REFLECTOR model no. 406-2

The most powerful UHF fringe area installation you can make today!

- Broad Band coverage yet out-performs most stacked Yagis.
  - Covers every UHF channel, not just segments of the band.
    - New impedance-matching, two-stage stacking system.

Another original Channel Master development!

powerful new antennas span vast distances

| only  |
|-------|
|       |
| \$903 |
|       |
| list  |

| Model No. | Description                                                            | List Price |
|-----------|------------------------------------------------------------------------|------------|
| 406       | Twin Corner Reflector                                                  | \$18.06    |
| 406-2     | 2-Bay Twin Corner<br>Reflector. Stacking<br>harness furnished<br>free. | 36.10      |
| 406-3     | Stacking harness only, furnished separately.                           | 2.08       |