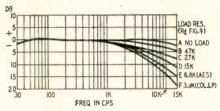

cking.

Fig. 6 is a phantom photograph showing the inner works of the cartridge. Two coils AA are mounted on a pair of yokes CC. A small cylindrical magnet D is mounted in a hole in the phenolic base behind the coils. Mounted in a hole behind the magnet is a dual stylus assembly G which can be seen in detail in Fig. 7. One of the cantilevers with its sapphire or diamond stylus at the end, extends over the magnet and between two laminations BB which extend from the cores of the coils. The laminations, cores, yokes, and cantilevers are made of a high- permeability (easily magnetized and demagnetized) alloy, while the magnet is made of Alnico V, powerful permanentmagnet material.

A path of magnetic flux exists from the upper end of the magnet to and through the cantilever which is in play-



Fig. 10-Treble response of G-E pickup.

ing position. From the outer end of the cantilever the flux divides evenly between the two core laminations, through each core. At the bottoms of the cores the flux combines in the yokes and returns to the bottom of the magnet, completing the magnetic circuit.

The outer end of the cantilever is normally placed equidistant from the two core laminations. When the stylus and cantilever move in response to record modulation, the cantilever is swung alternately closer to and further from each lamination. Thus, with each cycle of modulation, there is greater magnetic flux passing through first one core, and then the other. The reluctance (magnetic resistance) of the air path between the cantilever and the lamination has changed because of the change in