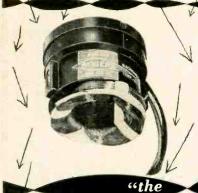

# Decide on DuMont

on the basis of...

Microscopic look at the cathode surface reveals soft, even texture, necessary for efficient tube performance Product Superiority

not too wet, not too drynot too light or heavy...

THE CATHODE plays an important role as source of electron energy in the picture tube. Moisture content and texture of the cathode coating must meet rigid standards to insure maximum picture tube life.

At Du Mont, exclusive processes are used for applying the cathode substance. The soft even texture achieved (see illustration) packs the effective emitting area (in circle) with extra electron power.

The resulting brighter performance over maximum tube life tells you why Du Mont is the right replacement for any set.