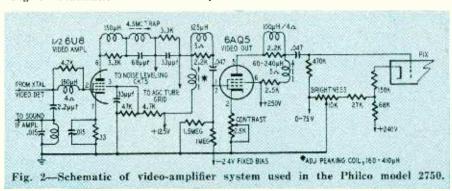

nce the sound take-off signals or reduce the sync levels to the separator stages. Because of this, knowledge of modern circuit arrangements will help considerably when it is necessary to trouble-shoot the video amplifier.

#### Typical circuits

The video amplifier in 1954 Zenith television receivers is shown in Fig. 1 (19L25 and 19L27 chassis). It uses the efficient 12BY7, the video amplifier which produces high output signals for low values of load resistance and voltage. It provides sufficient signal strength for the picture tube without an additional amplifier between it and the video detector.

TO SOUND LIM GAUG 000 000 00 TO AGC RECT, 1/2 12AX7 21.50 FRINGE LOCK 7.5 MEG 6BE6 SYNC CLIPPER TO SWFEP GEN ++250v

Fig. 1-Schematic of the video amplifier in Zenith chassis 19L25 and 19L27.



The 6BE6 sync clipper prevents noise pulses from triggering the sweep oscillators, besides performing the usual function of sync separation. Two signals must be fed to the 6BE6 from the video amplifier. The first is from the grid circuit (the output of the video detector), which applies the composite video signal to the first grid of the sync clipper. The second signal, the amplified video signal, is taken from the junction of the two 3,300-ohm resistors in the plate circuit of the video amplifier and is applied to the third grid of the 6BE6. The third grid acts as the control grid of a standard sync separator, and only the sync pulses appear at the output (plate) of the clipper tube. Whether or not any output is produced in the plate circuit depends on the voltage of grid 1. Thus, the f