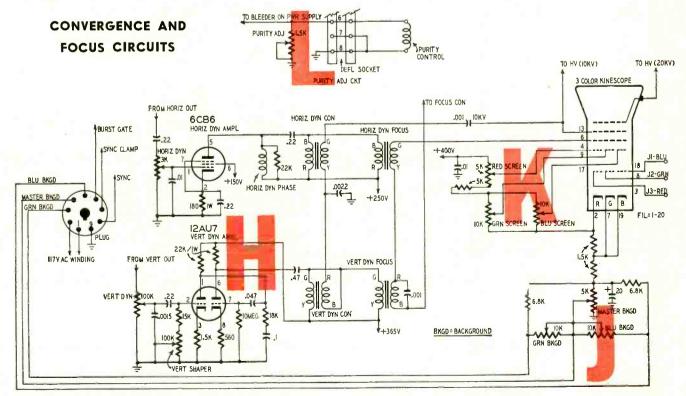

tube, that voltage must be varied. So signals are taken from the vertical and horizontal amplifier outputs, amplified and superimposed on the steady convergence voltage, as well as to the focus control, which keeps the spots registered and in focus at all points along the line. The background controls (J) are individual brightness controls for each color, and the screens (K) are adjusted for color balance. The purity coil (L) adjusts the axis of the three beams so that the spots strike the color dots on the screen accurately.

Our thanks to Emerson for supplying the original schematic of this prototype experimental receiver, and especially to Chief Engineer Dorman Israel and to William Feingold for assistance in expediting, for technical information, and for aid in checking the diagram.





By E. P. TILTON, WIDQ,

Another great year for dx hounds and students of propagation. Hardly a day went by without remarkable dx reports



Fig. 1-Sporadic-E dx, report for 1953.

ESPITE all that's been written on the subject and the fact that hams have been working similar kinds of v.h.f. dx for nearly 20 years, it is still a source of amazement to most TV owners to discover that reception is possible over distances of more than 150 miles or so. Probably not one percent of all home viewers have seen any TV dx. Yet in 1953 sporadic-E TV dx was received in the United States on considerably more than one-third of the days; 133, to be exact. If we add all forms of dx, we find that hardly a day passed in 1953 without someone pulling in TV reception over distances that may seem incredible t