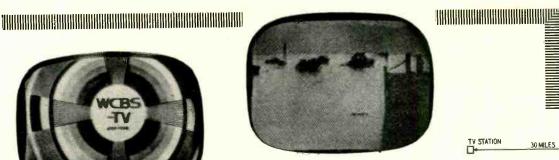

#### KRYLON, Inc., Phila. 46, Pa.

\*Also available in non-conductive Bright Aluminum, Glossy Black, and appliance White. THIMBLE SIZE TRANSISTOR 100 times as powerful as present commercially available types has been developed by the Minneapolis Honeywell Regulator Co.

Dr. Finn J. Larsen, research director, said the new power unit, which has an output of 20 watts, would do work not possible with the low-output types, and should greatly expand the range of transistor uses.

Thimble-size power-type transistor.

A prototype aircraft electronic fuel gauge making use of the new transistor has already been built by the company, though the transistor is not yet in commercial production, being built on a pilot-line basis.

The new transistor's power output of 20 watts contrasts with that of 20 hundredths of a watt for present commercial types. This greater power enables it to do things heretofore impossible with transistors, such as the operation of motors, valves, relays and other equipment.

Dr. Larsen said the inability of transistors to handle sizable amounts of current has been a major drawback, and one that many researchers in the electronic industry have been trying to overcome. The big stumbling block has been the problem of heat.

The key to Honeywell's development of a power-type unit was the discovery of an effective means of removing heat from the germanium-alloy junction.

MICROWAVE WIRING method that may revolutionize the production of television links and aircraft radar devices will be made available to electronic manufacturers on an industry-