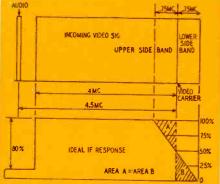

coupling clarifies the subject

UR problem with the intermediate frequency stages of AM radio receivers was to get 10-kc selectivity with as much suppression of signals outside that band as we possibly could. In TV we are faced with a harder problem. Our i.f.'s now have to have a passband of 4 megacycles, with a sharp cutoff at the upper limit to keep sound modulation out of the picture.

Fig. 1 shows the relationship between the TV signal and the response of an ideal i.f. transformer. For the low modulation frequencies which extend 0.75 mc on either side of the carrier frequency, we have a sloping response. This is so the combined strength of the two sidebands over this region will not add up to more than the single sideband at the higher frequencies.

The ideal curve will have a sharp



Fig. 1-Relationship between the signal and ideal response of i.f. transformer.



Fig. 2-Typical single tuned i.f. coils. Circuit is similar to Mirrortone 17MC.

#### By H. L. MATSINGER

cutoff at 4 mc, so the sound signal does not interfere with the picture. This type of curve-up to 4 mc-is desirable whether we use split sound or the intercarrier system. With intercarrier sound we must provide for a passband of 4.5 mc, the strength of which should be at least 80% below that of the picture signal.

There are many types of coupling used in i.f. stages: single-tuned, doubletuned, and overcoupled, to mention the most common. In every ease there is a good reason for using some particular type. Some sets are designed with low cost as the most important factor; others with best performance; an