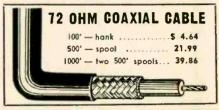

| .69    |
| 8" PM SPEAKER, heavy alnico #5 magnet  | 3.97   |
| 12" PM SPEAKER, heavy alnico #5 magnet | 6.94   |
|                                        |        |

H.V. FILTER CONDENSERS—(Cartwheels)

PICTURE & SOUND, 10k ohms 1 meg. & switch 1.14 15kv 500 mmf 67 VERTICAL & HORIZ. 50k ohms 1 meg. & switch 1.04 20kv 500 mmf 79 BRIGHTNESS CONTROL, 50k ohms. .44 HORIZ. CENTERING, wirewound 20 ohms. .57 HEIGHT CONTROL, 2.5 megohms .48 VERTICAL LINEARITY, 5000 ohms .48 VERTICAL CENTERING, wirewound 20 ohms. .98 VERTICAL CENTERING, wirewound, 1500 ohms. .98 HORIZONTAL DRIVE, 20k ohms .98 VARIABLE CONTROL KIT, 19 items 7.84 VARIABLE CONTROL KIT, 9 controls 5.83 CABBON RESISTOR KIT, 107 resistors. .698



AM SUPER RADIO FOR #630 or other TV. Complete, ready to install w/tubes & instructions.







## 40/10/80 mfd — 450/450/150 v 1.37 40/40/10 mfd — 450/450/450 v 1.49 80/50 mfd — 450/450/450 v 1.49 80/50 mfd — 450/50 v 1.49 40/10/10 mfd — 450/450/350 v 1.37 20/80 mfd — 450/350 v 1.49 250/1000 mfd — 10/6 v .98 RADIO & TV TUBES

### STANDARD TOP KNOWN BRANDS

At 14¢ each \_\_37, 38, 39/44.

At 39¢ each \_ 35Z5, 35W4, 5Y3, 6AL5, 43, 80, 6H6, 6SQ7, 12SJ7, 6FS, 7C5, 7F5.

At 59¢ each 1LD5, 0Z4, 5U4, 6AT6, 6K6, 6SA7, 6SK7, 7F7, 117Z3, 45Z5.

At 69¢ each \_ 1H5, 1Q5, 1T4, 1T5, 6C4, 6C5, 6A84, 6AU6, 6BE6, 12AL5, 12SK7, 12SA7, 50L6, 6BA6, 6AG5, 6C86, 6SN7, 7A8, 6AB7, 35L6, 50B5, 12SG7, 12AT6, 7V7.

**A† 72¢ each** — ILE3, IR5, IS4, 3Q4, 3Q5, 3S4, 12AT7, I2AU7, I2BE6, 3SY4, I4A7.

AT 78¢ each \_\_ IA7, IB3, ILB4, 5V4, 6AC7, 6AH6, 6AK5, 616, 65H7, 6T8, 65D7, 7F8, 25A6, 35A5, 50A5, II7Z6.