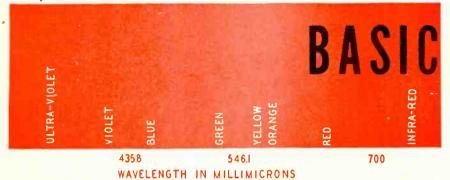

urrent in the opposite direction. But if the current decreases, the induced current goes in the same direction, doing all it can to keep the inducing current up to its old value.

Ken—What a memory! All you need to add is that the induced current shows itself as a voltage at the ends of the winding. Can you guess what the value of that voltage depends on?

Will—I suppose it's proportional to the variation in the inducing current and the amount of inductance in the winding?

Ken—Right! But there's just one other thing—the variation speed of our current—the time it takes to change. If the sawtooth currents passing through our windings are quite linear, we can say that the voltage of self-induction increases as the duration t of the variation in current becomes shorter.

(TO BE CONTINUED)





Fig. 1—The visible light spectrum, containing the colors from red to violet.

## BASIC COLOR TV

Part I-Some of the fundamental principles of color and vision

#### By D. NEWMAN\* AND J. J. ROCHE\*

OST readers will recall that back in 1950 the FCC adopted a set of color television broadcasting standards based on the CBS color TV system. Soon after, it became apparent that this system would obsolete millions of black-and-white receivers already in use. This dampened the industry's enthusiasm for the CBS color system, and as a result, little effort was made to develop it into a practical reality.

The general feeling in the industry was that if a color television system was to be universally accepted, it could not afford to obsolete the millions of black-and-white sets already in use.

Fo