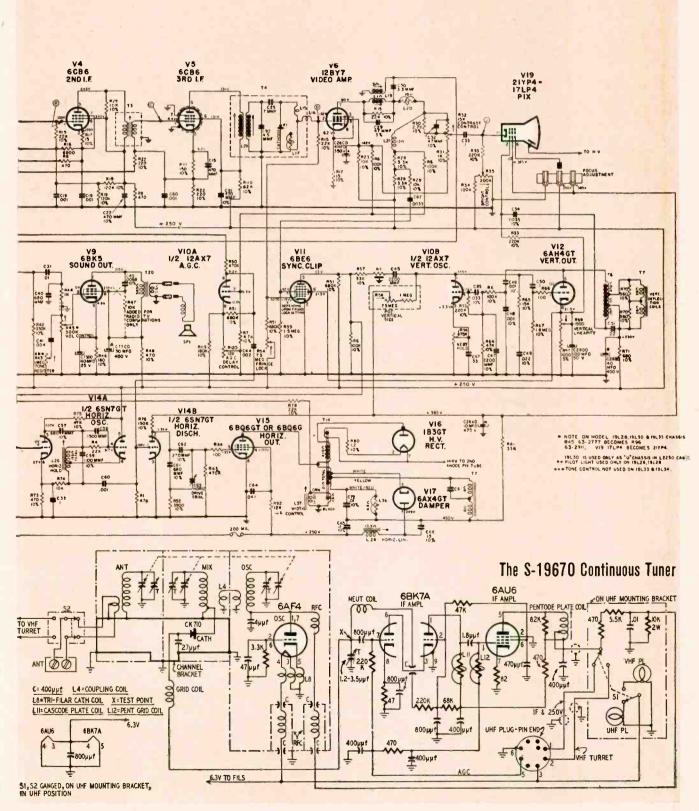

assis



# ZENITH Chassis 19L26-19L28



All voltages measured from chassis to points indicated; all are d.c. unless otherwise specified.

All d.c. voltages to be measured with v.t.v.m. with 11-megohm input resistance.

All voltages measured with no signal present; normal setting of controls; channel selector set to 2 unless otherwise specified.

All capacitor values in microfarads unless otherwise specified.

Resistance measurements shown with coils disconnected from circuit.

Coil resistances not given are under one ohm.

Cathode-ray tube second anode voltage to be measured with electro-static or with 20,000 ohm-per-volt high voltage meter.

Arrows on potentiometers indicate clockwise rotation.

Circled letters indicate alignment and test points.

RADIO-ELECTRONICS

# 19L30-19L33-19L34



# Emerson Chassis 120185B, 120190-D,



# 120191-D, 120192-B,D



# G-E Model S-21C225-B TV Receiver







#### Features

- Simpson 100-0-100 microampere meter.
- · Completely AC operated.
- Built-in phase shift generator and amplifier.
- Battery type tubes, no warm-up required.
- Newly designed two section CRL
- Single knob D, Q, and DQ functions.
- Special impedance matching transformer.
- New modern cabinet styling.
- 1/2% precision resistors and silver mica condensers.

Another new, outstanding instrument design so typically characteristic of Heathkit operation in producing high quality instrument kits at the lowest possible price. A new, improved model Impedance Bridge kit featuring modern cabinet styling, with slanted panel for convenience of operation and interpretation of scales