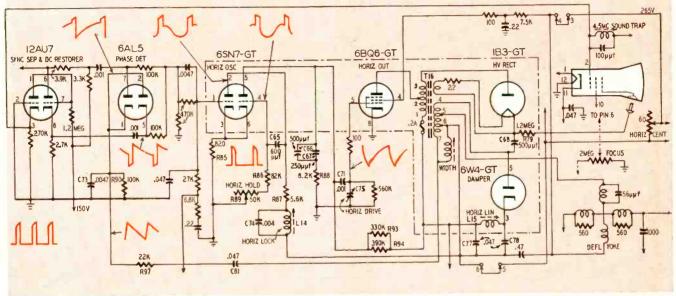

s the pitch of the buzz, the buzz is being picked up from the vertical sweep circuit. Possible causes for this are: audio cable is (even if shielded) too close to the vertical output tube; loose laminations in one of the vertical transformers; an insulation breakdown in the vertical ouput transformer. If a vertical transformer has defective windings, this shows up as a defect in the vertical sweep also.

8. Keystoning. (Picture becomes narrow at the right or the left side.) Keystoning is caused by a short or partial short in one section of the vertical deflection coil (yoke) or a defective damping resistor (R14, R15, Fig. 1).

While not covering every possible defect, this should facilitate vertical sweep servicing in general.

#### SERVICING

#### HORIZONTAL SWEEPS

By ROBERT B. SMITH\*



Fig. 1-Schematic diagram of the horizontal section of Sentinel model 438 XD chassis. Waveforms are shown throughout.

HE functions of the horizontal circuit in TV receivers are: 1. To provide horizontal sweep. 2. To supply high voltage. 3. To closely control horizontal frequency. 4. To provide a power boost.

Starting with the horizontal phase detector circuit, let us examine the high points of the horizontal section (Fig. 1). Two voltages are fed into the 6AL5 balanced phase detector. They are the incoming signals' horizontal sync pulses and the horizontal reference feedback voltage. These two voltages are compared in phase, and the d.c. voltage developed is applied to the control grid, pin 1 of the 6SN7-GT horizontal oscillator. The d.c. voltage varies the plate resistance of the tube,