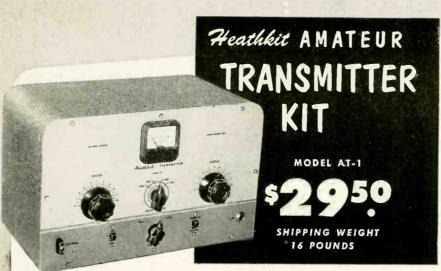

tor. hazard to the operator.

hazard to the operator.

Resistance measurements can be made in the range from 100 ohms to 5 megohms. Here again all values are read directly on the calibrated scale. Increased circuit sensitivity coupled with an electron beam null indicator increases overall instrument usefulness.

For safety of operation the circuit is entirely transformer operated and the instrument is housed in the attractive, newly-styled Heathkit cabinet, featuring rounded corners, and drawn aluminum panel. The outstanding low kit price for this surprisingly accurate instrument includes necessary test leads. Good service shop operation requires the use of this specialized instrument, designed for the express purpose of determining unknown condenser values and operating characteristics.



- Single knob band switching
- Pre-wound coils
- Metered operation
- 52 ohm coaxial output
- Crystal or VFO excitation
- Built-in power supply
- Rugged, clean construction

Here is the latest Heathkit addition to the ham radio field, the AT-1 Transmitter Kit, incorporating many desirable design features at the lowest possible dollar per-watts price. Panel mounted crystal socket, stand-by switch, key click filter, AC line filtering, good shielding, etc. VFO or crystal excitation — up to 35 watts input. Built in power supply provides 425 volts at 100 ma.

This kit features pre-wound coils, single knob band switching, 52

ohm coaxial output, plug in chassis provisions for VFO or modulator and rugged clean construction. Frequency range 80, 40, 20,

15. 11, and 10 meters. Tube line-up 6AG7 os