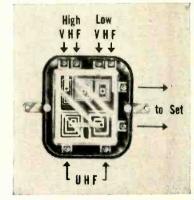

but run a separate transmission line from the u.h.f. antenna to the receiver: the u.h.f. and v.h.f. types are attached to the u.h.f. converter, and most models automatically switch the proper antenna to the system as the selector knob is changed from v.h.f. to u.h.f. If the converter has no provisions for automatic antenna switching, a double-pole, double-throw switch can be installed.

A u.h.f. antenna should not be coupled



Fig. 6-Horizontal pattern for bowreflector. antenna with corner

directly to a v.h.f. type because it will result in severe loading. This will affect both antennas and will result in a decrease in pickup from each.

If a single transmission line is desired for both the u.h.f. and v.h.f. antennas, a coupler such as shown in Fig. 7 can be used. The one shown uses a



Fig. 7-U.h.f.-v.h.f. antenna coupler.

printed circuit. Others use more conventional wiring. Filter networks are used to isolate the various antenna systems to minimize interaction.

Some couplers of this type also introduce losses to both the v.h.f. and u.h.f. antennas, and the technician should check one before buying them in END quantity.



N THE course of their daily labors, TV service technicians sometimes find it necessary to replace an expensive, obsolete, or hard-to-get picture tube with a different type. Parts distributors may find that a desired tube type is not included in the brand or brands that they have in stock, so they must be prepared to recommend a type that can be substituted with the least amount of work. This chart is designed to aid in making a wise selection. Tub