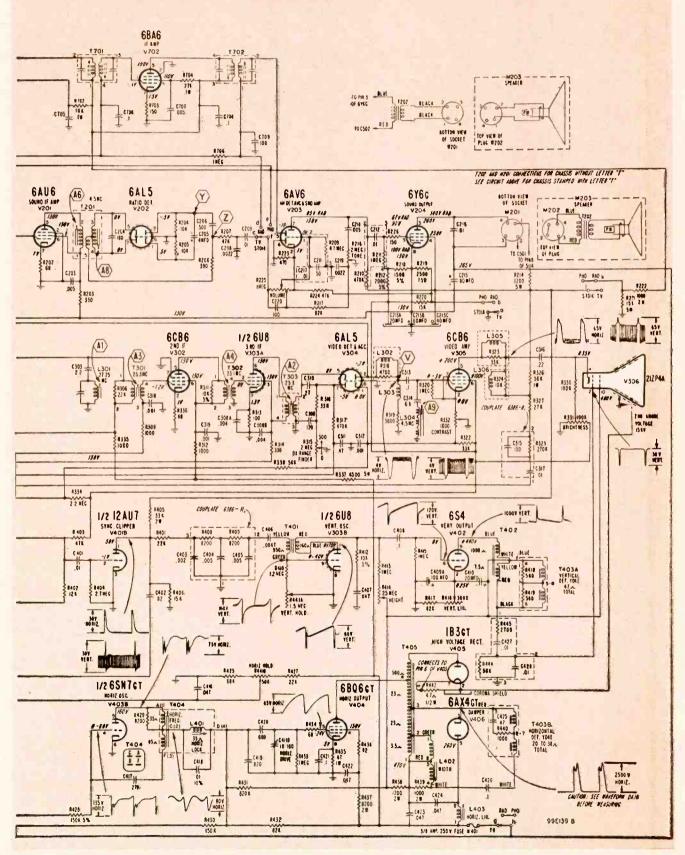

odels 21-S-354U



All resistance values in ohms. K = 1000

Direction of arrows at controls indicates clockwise rotation.

All voltages measured with Volt-Ohmyst and with no signal input. Voltages should hold within  $\pm 20\%$  with a 117-volt a.c. supply.

Picture i.f. carrier—45.75 mc. Sound i.f. carrier—41.25 mc.

Antenna input impedance: U.h.f.—300 ohms balanced. V.h.f.—300 ohms balanced.

# and 21-S-362U



Function switch S101 front and rear, viewed from front with control shaft in maximum counterclockwise position

Position 1-TV min. highs

TV normal

-TV min. lows

Phono min. highs

Phono normal -Phono min. lows Video response to 3.5 mc.

TV r.f. range: 70 u.h.f. channels—470-890 mc. 12 v.h.f. channels—54-88 mc, 174-216 mc.

# Admiral 19PI V.H.F.—U.H.F.



# TV and Radio Chassis



# ZENITH Chassis 19L26-19L28



All voltages measured from chassis to points indicated; all are d.c. unless otherwise specified.

All d.c. voltages to be measured with v.t.v.m. with 11-megohm input resistance.

All voltages measured with no signal present; normal setting of controls; channel selector set to 2 unless otherwise specified.

All capacitor values in microfarads unless otherwise specified.

Resistance measurements shown with coils disconnected from circuit.

Coil resistances not given are under one ohm.

Cathode-ray tube second anode voltage to be measured with electro-static or with 20,000 ohm-per-volt high voltage meter.

Arrows on potentiometers indicate clockwise rotation.

Circled letters indicate alignment and test points.

RADIO-ELECTRONICS

# 19L30-19L33-19L34



# Eme