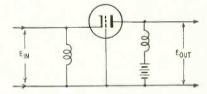

noise of the system. Circuit considerations

increasing sensitivity is to provide a

stage of amplification ahead of the

A triode stage is indicated because of its low noise. The triode, however, must be neutralized to eliminate electrostatic coupling between output and input circuits. The problems of neutralization are almost impossible to overcome at these frequencies. In addition. transit time and lead reactance effects operate to so lower the input impedance that the gain is seriously lowered at the higher frequencies.

The above remarks refer to the stand-

ard grounded-cathode triode amplifier. If a triode is employed in a groundedgrid circuit, no neutralization is required. The grounded grid acts as an electrostatic shield between the output and input circuits. See Fig. 1. Since



Fig. 1-Basic grounded-grid circuit.

the input signal is in series with the external plate-to-cathode circuit of the

Photo shows rear and top view of u.h.f. booster. A push-pull grounded grid circuit is used.



\* Electronic Engineer, Electro-Voice, Inc.



Photo shows underchassis view of the u.h.f. TV booster. "Differential mi-crometer" tuning mechanism can be

tube, a portion of the signal is transferred directly to the output circuit. This represents a load on the input and would seem to be more harmful than the transit time and lead reactance effects in the standard circuit. This is true at medium frequencies. But the loss of gain suffered by the groundedgrid stage increases much more slowly with frequency than that of the grounded-cathode stage. For a given tube, the grounded-gri