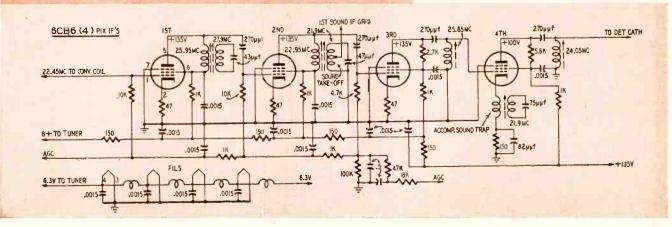

low enough to warrant installation in fairly small communities which certainly will not be able to support TV stations of their own for many years to come." END



A close-up view of part of the receiving antenna at the booster station. The vertical wires minimize feedback between receiving and transmitting antenna systems.

### **MODERN**



### **CIRCUITRY**

The remarkable RCA 630TS, discussed on the following pages, has undergone very few changes. It remains a TV receiver yardstick

By ROBERT F. SCOTT

TECHNICAL EDITOR





Fig. 1—Above-Video i.f. strip used in Video Products and Mattison models.

Fig. 2—Left-Tuner coupling of video and sound i.f. amplifiers in Regal.

Fig. 3—Below-Schematic diagram shows sound take-off coupled to the plate of second picture i.f. amplifier in Airex.



N THE fall of 1946, which was about one year after its introduction, the top-notch performance of the RCA 630TS had made the TV world 630-conscious. Its high sensitivity, sync stability, and reliability had become yardsticks by which other sets were rated. Several large competitive manufacturers and many small ones obtained rights to manufacture 630-type chassis through RCA's licensing service. Nearly all these manufacturers included "630" in their model or chassis numbers.

The larger manufacturers have replaced the 30-tube 630 chassis with simpler types using fewer tubes. However, a number of small manufacturers are still producing 630 type kits, custom chassis, and complete receivers which incorporate all of the latest components and circuit developments. The owners of older 630 type