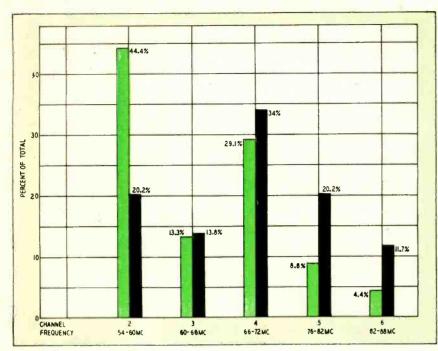

received under unusual and probably favorable conditions is reported by Radio Officer Proctor, of the S.S. Sabine. He and his captain see stations along the Gulf and Atlantic seaboard at distances up to about 250 miles more or less regularly.

A quite different sort of dx is described by Haley, Estes Park, Colo., and Beard, of Hayfork, Calif. Both are surrounded by mountains that provide a mass of reflections, making it almost impossible to tell the true direction of the station coming through. Haley caught a few minutes of sound and picture on channel 13 on December 18 of last year. He assumes that it came from KLAC, Los Angeles, but that's more than 700 miles away, directly over the 13,000-foot Continental Divide.

<sup>&</sup>quot;TV Dx in 1952," RADIO-ELECTRONICS, January 1953, p 45.



Fig. 2—Showing how the TV dx is divided among the low-band v.h.f. channels.

Beard's valley location, 200 miles north of San Francisco, is so full of reflections that when he caught KFEL-2, Denver, on July 4, he was able to distinguish six separate ghosts, all fading out of phase!

#### Dx on u.h.f., too

True to predictions in the monthly dx forecast appearing regularly in RADIO-ELECTRONICS, dx is beginning to show up in the u.h.f. channels. Honors for the first u.h.f. report that can be called dx go to Mrs. W. C. Breithaupt, Little Rock, Ark. She picked up WJTV-25, Jackson, Miss., at 10:15 am, April 9, a 200-mile haul. Other u.h.f. reports were contributed by observers Ross, Walker, Peters, Wieskamp, Teal, Hill, Grave, Kuehn, De Haven, Melson, Collins, Kidd, Ashworth, Perry, Paul, Rich