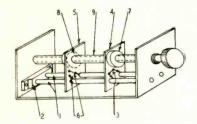

y low (115-ohm) characteristic impedance and is heavily silver-plated to keep losses at a minimum. A loaded Q of about 70 is reached with a bandwidth of 6 megacycles at a frequency of 470 megacycles and a gain of 12 db. The relatively high Q and narrow bandwidth keep the noise characteristic



Rear view of the booster, showing the v.h.f. bypass filter in place.

low, and also help reject many types of interference.

A resonant circuit of this type can be adjusted over a very wide range of frequencies by providing a short-circuit which can be moved along the line. Thus the effective length is varied, changing the resonant frequency. Fig. 3 shows how this is done. When the lead screw (9) is turned, the drive nut (7) and carriage (4) which carries the shorting contact move along the length



Fig. 3—Tuner mechanism. 1—Resonant line elements; 2-Low loss, low-capacitance line support insulator; 3-Silver shorting contact; 4—Insulating carriage; 5—Insulating carriage; 6—Silver 300-ohm output contacts; 7—Six-pitch drive nut; 8—Seven-pitch drive nut; 9—Lead screw with six- and seven-pitch threads superimposed.

of the line (1). The silver contact (3) forms a short-circuit between the two line elements, varying the length of line between it and the open end.

The problem of coupling energy from a resonant line section is easily solved by coupling a pickup loop inductively to the line, if only a narrow range of frequencies is involved. When a wide range must be covered the optimum position for the pickup loop moves along the line as the line length is varied. It was found practically