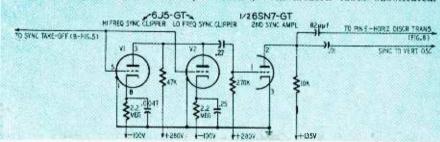

int varies with the make and model. Fig. 2 shows the method of coupling the tuner output to the sound and video i.f. amplifiers in the Philmore and Regal sets. In all others except the Transvision model, the sound take-off is at the plate of the first or second video i.f. amplifier. Fig. 1 illustrates a sound take-off point coupled to the plate of the first video i.f. stage.

Fig. 3 shows the sound i.f. strip of a receiver with the sound take-off coupled to the plate of the second picture i.f. amplifier. I was startled to note that with this arrangement there is no adjacent-channel picture-carrier trap. In some areas where it is possible to



Fig. 5-The video detector and amplifier circuits used by Video Products.



Fig. 6-Original RCA 630TS sync circuit, with modern tubes substituted.



Fig. 7-New type of sync separator. Circuit designed to stabilize sync pulses.



Fig. 8—The Synchrolock horizontal a.f.c. circuit used in the 630TS.

receive stations on adjacent channels, this can be a source of trouble.

The Transvision set is an *intercarrier* type with the sound take-off coupled to the plate of the first video amplifier as shown in Fig. 4. This radical change from the original 630 circuit was probably made to minimize picture and

sound separation when receiving u.h.f. stations. This set is the only one to use a germanium diode as the video detector. The others use 6AL5's.

#### The video amplifier

In all the sets, the first video amplifier is a 6AU6 and the video output is

a 6V6 or 6K6. See Table I. The contrast control is in the cathode circuit of the video outpu