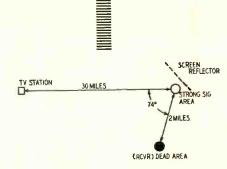

that an intermittent arc occurs in the highvoltage lead which loads down the rectifier and causes an excessive amount of current flow. In time, this could cause filament failure. Inspect the lead dress, and make sure there is good spacing between high-voltage wires and that no sharp bends are present. Space wires well away from the chassis, and use anticorona dope where you feel corona or arcing are likely to occur. Also inspect the 1X2 socket for arcover. Check the high-voltage filter, and make sure drive to the horizontal output tube is not excessive.

With receivers using 16,000 volts (approximately) for the high voltage, 1X2 failure is often due to the pull exerted on the filament by the high electrostatic fields set up in the tube during







Fig. 4-Adjacent channel interference.



Fig. 5-Application of screen reflector.

the negative peak of the waveform. Eventually the filament bends sufficiently to short to the anode of the tube.

Fig. 3-Picture is improperly centered.

#### Indoor antenna length

Several months ago our channel 4 changed to channel 2. A customer was using an indoor antenna and could get other channels, but not channel 2 until I installed several turns of wire at the center of the antenna, in series with the two dipole elements. I stumbled on this solution accidentally, and would appreciate an explanation. E. F. W., Riverside, Ill.

Most indoor antennas do not have good gain for channel 2 because manufacturers try to keep down the physical size. For best reception of channel 2, the element lengths should span 97 inches from end to end. Coils help