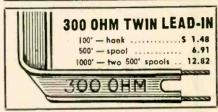

.69    |
| 8" PM SPEAKER, heavy alnico #5 magnet  | 3.97   |
| 12" PM SPEAKER, heavy alnico #5 magnet | 6.94   |
|                                        |        |

H.V. FILTER CONDENSERS—(Cartwheels)

PICTURE & SOUND, 10k ohms 1 meg. & switch 1.14 15kv 500 mmf 67 VERTICAL & HORIZ. 50k ohms 1 meg. & switch 1.04 20kv 500 mmf 79 BRIGHTNESS CONTROL, 50k ohms. .44 HORIZ. CENTERING, wirewound 20 ohms. .57 HEIGHT CONTROL, 2.5 megohms .48 VERTICAL LINEARITY, 5000 ohms .48 VERTICAL CENTERING, wirewound 20 ohms. .98 VERTICAL CENTERING, wirewound, 1500 ohms. .98 HORIZONTAL DRIVE, 20k ohms .98 VARIABLE CONTROL KIT, 19 items 7.84 VARIABLE CONTROL KIT, 9 controls 5.83 CABBON RESISTOR KIT, 107 resistors. .698



AM SUPER RADIO FOR #630 or other TV. Complete, ready to install w/tubes & instructions.







## 40/10/80 mfd — 450/450/150 v 1.37 40/40/10 mfd — 450/450/450 v 1.49 80/50 mfd — 450/450/450 v 1.49 80/50 mfd — 450/50 v 1.49 40/10/10 mfd — 450/450/350 v 1.37 20/80 mfd — 450/350 v 1.49 250/1000 mfd — 10/6 v .98 RADIO & TV TUBES

### STANDARD TOP KNOWN BRANDS

At 14¢ each \_\_37, 38, 39/44.

At 39¢ each \_ 35Z5, 35W4, 5Y3, 6AL5, 43, 80, 6H6, 6SQ7, 12SJ7, 6FS, 7C5, 7F5.

At 59¢ each 1LD5, 0Z4, 5U4, 6AT6, 6K6, 6SA7, 6SK7, 7F7, 117Z3, 45Z5.

At 69¢ each \_ 1H5, 1Q5, 1T4, 1T5, 6C4, 6C5, 6A84, 6AU6, 6BE6, 12AL5, 12SK7, 12SA7, 50L6, 6BA6, 6AG5, 6C86, 6SN7, 7A8, 6AB7, 35L6, 50B5, 12SG7, 12AT6, 7V7.

**A† 72¢ each** — ILE3, IR5, IS4, 3Q4, 3Q5, 3S4, 12AT7, I2AU7, I2BE6, 3SY4, I4A7.

AT 78¢ each \_\_ IA7, IB3, ILB4, 5V4, 6AC7, 6AH6, 6AK5, 616, 65H7, 6T8, 65D7, 7F8, 25A6, 35A5, 50A5, II7Z6.

#