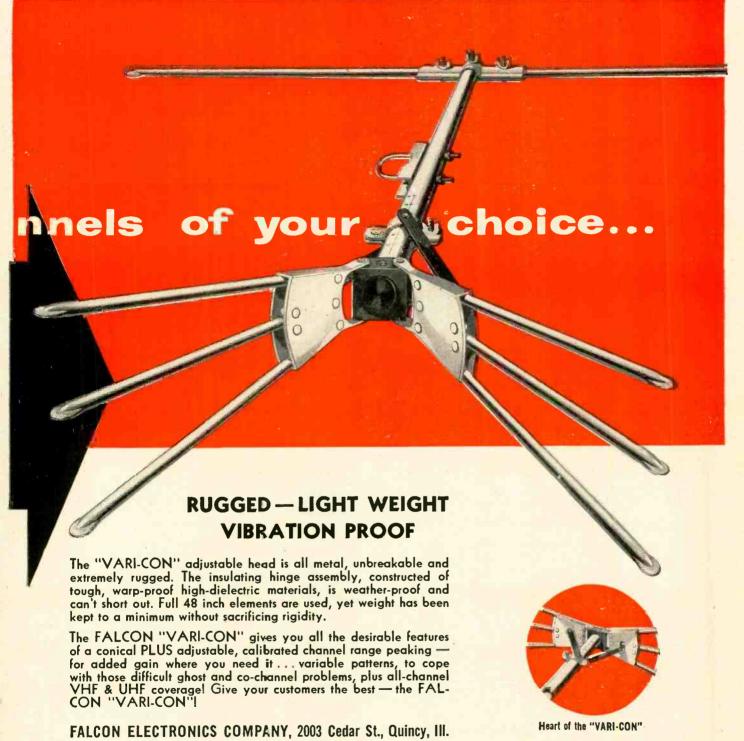

othing short of a hack-saw can change. NOT SO WITH THE "VARI-CON"! By changing the angle of the dipole elements — and it takes only seconds — it is possible to shift the positions of minor lobes and nulls to fit any particular reception problem. There are very few cases of ghost or co-channel interference that can't be quickly solved by use of the "VARI-CON".



#### TOTAL ASSEMBLY AND PEAKING TIME — 10 SECONDSI

You only need swing reflector elements (A) into position and tighten wing nuts. Slide adjusting sleeve (B) to calibrated channel range on which added gain is desired and tighten wing nuts. It's just like opening an umbrella. Remove retaining clamps (C) from dipole elements; the elements automatically fan out and are locked securely in position by snap-action spring assemblies.







Stack VARI-CONs for even higher gain! One bay can be pointed and peaked in one direction, and the other bay pointed and peaked in a different direction. Three bay models also available.

Write for illustrated Spec Sheet.





the total capacitance contributed by the pickup. As the line gets longer, the output at the amplifier end goes down, being shunted by the capacitance of the cable.

Contrary to popular belief, the capacitance of the long cable does not reduce the high-frequency response of the crystal pickup. It reduces the overall level of the signal at the amplifier end of the cable, and allows any noise picked up by the cable to be more effective.

The low-frequency response of the crystal is dependent on the value of the grid resistor. Fig. 4 is a schematic diagram of an ordin