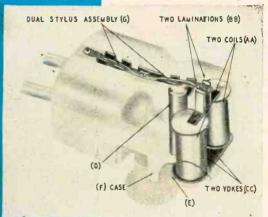

THE JFD super-jet

outperform

JFD's JeT 213S outperforms all other VHF antennas covering the channel 2-13 spectrum.

Rugged, completely pre-assembled, the design of the SUPER-JET COM-BINES THE BEST OF BOTH THE BALINE YAGI AND THE JETENNA for unequaled deep fringe performance and flat-high gain no-dip response.

Narrow side lobes in the SUPER-JET provide highly directive UHF coverage equal in gain to stacked bowtie and reflector. An extra feature at no extra cost.

Delivers single 10-element Yagi performance on each channel. Write for Form 230.