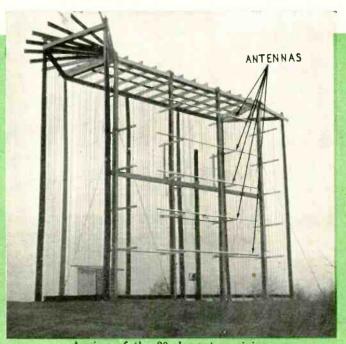

r described here was developed to meet this demand at the lowest possible cost. The experiment is being made at Lawrenceburg, Tennessee, a town of 70,000 people located 68 airline miles southwest of Nashville.

Lawrenceburg has 275 television sets

with outside antennas which cost at least \$100 each. This means that if every family in town had a TV set, there would be a total antenna investment of at least \$175,000. Besides the initial cost, the life of these high antennas is short and the hazards involved in their use are great.

Wired systems—many of them very satisfactory—have been installed in many communities. To use them, the TV set owner must usually pay a fee of \$100 or more, plus a monthly charge.



The booster transmitting antenna with the receiving array in the background.



A view of the 20-element receiving array at the booster installation.

Radio transmission to bring TV programs to people in fringe areas would seem to be more economical to the consumer. Such radio systems-of the type now being tested by Sylvania-are more attractive than wired systems, and (if the signal is strong enough) approach the service of a primary television station. But they require additional channels in the crowded u.h.f. band, and in some communities, might prevent or hinder the establishment of local TV stations.

The booster system has the great advantage of working on the same channel as the main transmitter, thus needing no extra channels. WSM-TV (Channel 4), of Nashville, proposed to the FCC in 1951 to experiment with an on-channel crossed polarization booster system, an