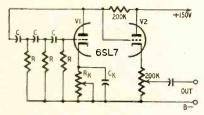

ni Co., Ltd., Toronto, Ontario

# PHASE SHIFT OSCILLATOR

### By DARWIN H. HARRIS

THE phase-shift oscillator is a simple audio-frequency generator. It produces an excellent waveform, and is not disturbed by supply-voltage fluctuations. Positive plate-to-grid feedback is applied through a resistance-capacitance network (Fig. 1), which shifts the phase of the plate signal. Oscillation takes place at the frequency where the feedback is maximum. The approximate frequency may be predicted by the formula:

$$F = \frac{6 \times 10^4}{RC}$$

in which RC is in microseconds (ohms times microfarads or megohms times micromicrofarads) and F is in cycles per second. The phase reversal results in a large signal loss, so a high-gain tube is necessary. A pentode is commonly used, but a high-mu triode is



Fig. 1—The phase-shift oscillator.

satisfactory at low and medium frequencies. (In the writer's opinion, triodes—particularly the 6SL7-GT—produce better waveforms than pentodes, and are preferable.)

Several other types of phase-shifting circuits may be used instead of the network shown in Fig. 1. Of these, the most important one has the configuration shown, but uses a four-R-C network. In that type the network loss is much lower, and the gain requirement is less important. Hence it is more useful for triode operation, especially at higher frequencies. The factor 6 in the frequency equation is changed to 12 in this case. The discussion here, however, is about the three-R-C oscillator.

In spite of its good reputation, the oscillator has certain disadvantages. The waveform is not always