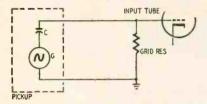

. 2—Frequency response curve of a typical crystal pickup cartridge. RADIO-ELECTRONICS

<sup>\*</sup>Audio Consultant, New York City



Fig. 3—The type U Astatic cartridge.

found in manufactured radio-phono sets have medium to poor frequency response. The curve of Fig. 2 is an example. These cannot be considered for high-quality systems.
On the other hand, cartridges such

as the Astatic type U illustrated in Fig. 3 are flat within 2 decibels from 50 to 10,000 cycles when used on LP records similar to those made by Columbia. Its maximum output is 0.5 volt. It needs no preamplifier and cannot pick up hum from a turntable motor. The stylus is held by a friction type assembly and can be replaced. It is only one of many models with comparable performance available from several manufacturers.



Fig. 4—Equivalent of crystal pickup.

An outstanding cartridge is the new Electro-Voice ceramic unit (type 84). It provides high-fidelity, having a flat response of plus or minus 2.5 db from 20 to 15,000 cycles. Because of its high output (1.5 volts-working into a 3-megohm load), it requires no preamplifier.

#### Using crystal pickups

The question of whether to use a crystal pickup depends on consideration of advantages and disadvantages. On the black side of the ledger are the high output and zero hum pickup. Some facts appear on the red side.

The crystal pickup must always be operated very close to the amplifier; the cable certainly cannot be carried across a room. The pickup, seen electrically from the amplifier end of the line, consists of two electrodes separated by a dielectric-