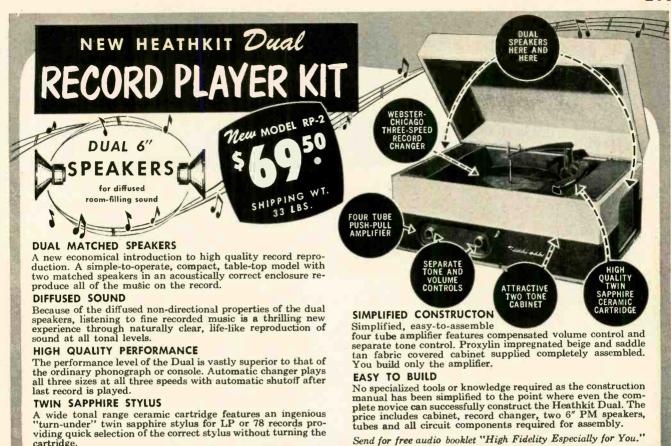

o cartridge. Circuit is properly compensated for microphone operation. \$17.50.

phone operation. \$17.50.

#### Heathkit

# FM TUNER KIT

The Heathkit FM-2 Tuner was specifically designed for simplified kit construction. simplified kit construction.
Can be operated through the "phono" portion of your radio or with a separate amplifier. The kit features a pre-assembled and adjusted tuning unit, three double tuned IF transformers, and a discriminator transformer in an 8 tube AC operated circuit. Frequency coverage 88 to 108 mc. Experience the thrill of building your own FM tuner and at the same time enjoy all of the advantages of true FM reception.

#### Free CATALOG

Write for free catalog containing latest price information, schematics, specifications, and descriptions of all Heathkits.



#### COMPANY . Benton Harbor 20, Mich. MAIL YOUR ORDER TODAY TO THE HEATH COMPANY SHIP VIA BENTON HARBOR 20, Parcel Post MICHIGAN ☐ Express ☐ Freight ☐ Best Way OR PHONE BENTON HARBOR 5-1175 PLEASE PRINT PRICE WEIGHT DESCRIPTION MODEL NO. QUANTITY REMARKS TOTAL WEIGHT AND AMOUNT ... On Express orders do not include transportation charges — they will be collected by the express agency at time of delivery. Enclosed find ( ) check ( ) money order for Please ship C.O.D. ( ) postage enclosed for... \_pounds.

# HIGH-QUALITY AUDIO

By RICHARD H. DORF\*

#### Part V-More on pickups: The construction and application of crystal and magnetic types

HERE are two principal types of phonograph pickups; crystal and magnetic. Before electrical recording and playback, pickups were acoustical-that is, th