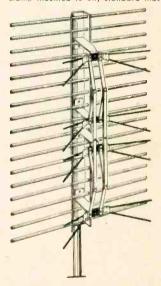

#### THIS ANTENNA OUT-PERFORMS:

CHAMPION\*

a NEW KIND of Antenna that out-performs every all-channel VHF antenna ever made — and many Yagis, too!

America's servicemen have spoken! In only 2 months, they've made the CHAMPION the nation's top-selling VHF antenna! It's the highest gain all-channel VHF antenna ever developed, and its performance has now been proven by over 30,000 outstanding installations.

Only the CHAMPION has the unique new "Tri-Pole", a triple-powered dipole system in which the Low Band dipole also functions as three dipoles tied together, in phase, on the High Band.

Folded dipoles throughout give close to 300 ohms impedance across entire band. Lightweight, all-aluminum construction. Available in one, two, or four-bays.

#### The stacked CHAMPION provides:

- 11-13 DB High Band gain
- · 61/2-71/2 DB Low Band gain

Assembles faster than a five-element Yagi, Screen "Pops-Up" instantly, "Tri-Pole" assembly just snaps into place.