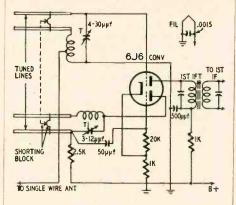

th exclusive universal mounting brackets. Standardize with Halldorson FB410, only \$5.97 Dealer Net.

### WRITE OR ASK YOUR DISTRIBUTOR FOR-

BULLETIN NO. 113-Illustrates versatile features of FB410 Flyback Transformer.

BULLETIN NO. 114-Contains circuit diagrams and technical application data.

HALLDORSON TRANSFORMER CO. 4500 Ravenswood Avenue Chicago 40, Illinois



### QUESTION BOX

### FIDELOTUNER ON 156-MC BAND

? I have an Edwards Fidelotuner 88-108-mc FM tuner that I want to convert to cover the 156-mc police band. Can you tell me how to make the conversion?—V. B. J., Indianapolis, Ind. A. Parallel-wire transmission lines with movable shorting bars are used to tune the antenna and oscillator circuits in this tuner. These circuits are shown in the illustration. The lowest frequency



is determined by the length of the effective lines and the highest is determined by the trimmer capacitor and coil shunting the open end of each line. The oscillator inductance padder is a small coil with 3 or 4 turns. The antenna padding inductance is a U-shaped loop with the antenna lead tapped onto it.

The frequency of the circuits must be increased, so you must decrease the inductance of the padding coils. To cover the 152-162-mc band, the oscillator must tune from 141.3 to 151.3 mc or from 162.7 to 172.7 mc. Short out the oscillator padding inductance with short, heavy leads and measure the oscillator tuning range with a grid-dip meter. If the highest frequency is above 151 and below 172 mc, the best bet is to operate the oscillator below the signal frequency. Vary the oscillator t