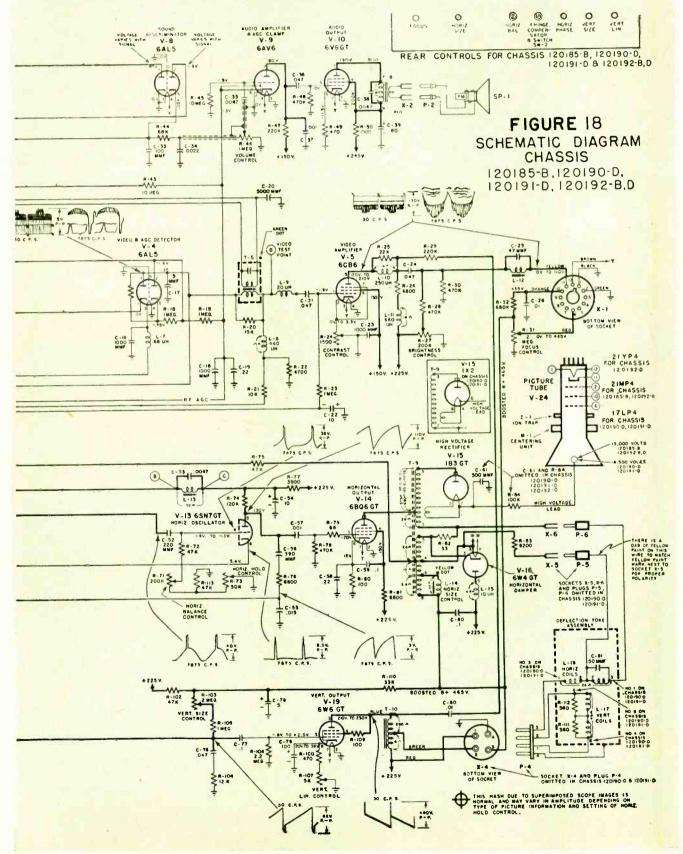

m chassis to points indicated; all are d.c. unless otherwise specified.

All d.c. voltages to be measured with v.t.v.m. with 11-megohm input resistance.

All voltages measured with no signal present; normal setting of controls; channel selector set to 2 unless otherwise specified.

All capacitor values in microfarads unless otherwise specified.

Resistance measurements shown with coils disconnected from circuit.

Coil resistances not given are under one ohm.

Cathode-ray tube second anode voltage to be measured with electro-static or with 20,000 ohm-per-volt high voltage meter.

Arrows on potentiometers indicate clockwise rotation.

Circled letters indicate alignment and test points.

RADIO-ELECTRONICS

# 19L30-19L33-19L34



# Emerson Chassis 120185B, 120190-D,



# 120191-D, 120192-B,D



# G-E Model S-21C225-B TV Receiver







#### Features

- Simpson 100-0-100 microampere meter.
- · Completely AC operated.
- Built-in phase shift generator and amplifier.
- Battery type tubes, no warm-up required.
- Newly designed two section CRL
- Single knob D, Q, and DQ functions.
- Special impedance matching transformer.
- New modern cabinet styling.
- 1/2% precision resistors and silver mica condensers.

Another new, outstanding instrument design so typically characteristic of Heathkit operation in producing high quality instrument kits at the lowest possible price. A new, improved model Impedance Bridge kit featuring modern cabinet styling, with slanted panel for convenience of operation and interpretation of scales at a \$10.00 price reduction over the preceding model. Built-in a