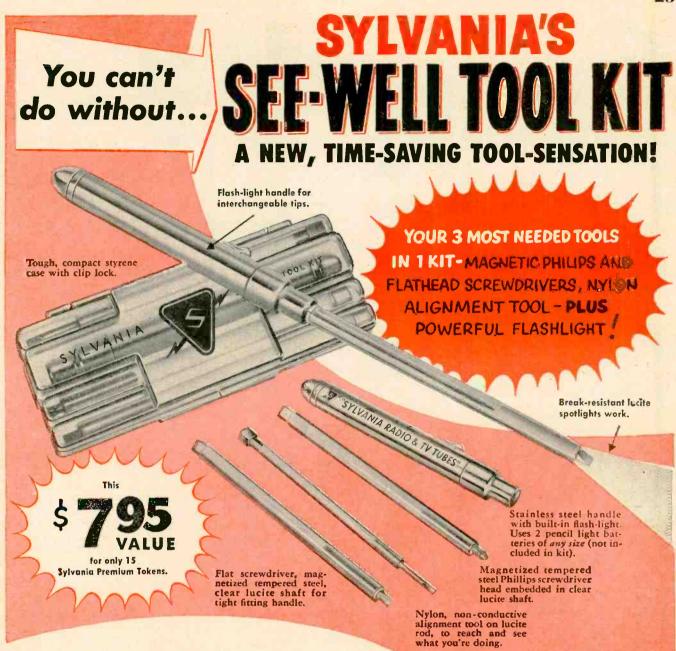

#### THE INSTITUTE OF RADIO ENGINEERS

1 East 79th Street, New York 21, N. Y.

NO MORE FUMBLING inside dark radio and TV cabinets. At the flick of a switch, a bright light automatically focuses right at the spot you're seeking. Saves your time . . . improves your work.

3 Handy Tools in 1. Magnetized Phillips and Flathead screwdrivers, nylon alignment tool - all 3 built into break-resistant lucite shafts perfectly fitted to flashlight handle.

Without doubt, this SEE-WELL Tool Kit is one of the slickest, quickest service tools ever built!

See your Sylvania Distributor Today! He has this remarkable tool kit for you now - you need only 15 Sylvania Premium Tokens. The time to get this valuable Sylvania See-Well Tool Kit is NOW-so don't delay, order high quality Sylvania tubes TODAY.

Remember, you get 1 token with every 25 Sylvania Receiving Tubes or every Sylvania TV Picture Tube you buy.

Sylvania Electric Products Inc. Dept. 4R-3801, 1740 Broadway, New York 19, N. Y.

în Canada: Sylvania Electric (Canada) Ltd. University Tower Bidg., St. Catherine Street, Mantreal, P. Q.