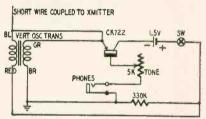

up. If too low, the circuit may not oscillate.

The base resistor varies tone. It also determines trigger conditions. Near zero, the transistor will be too critical. It will oscillate at the slightest touch of the headphones. Results are best with about 4,000 ohms in the base circuit.

The transformer is the type used in a TV vertical blocking oscillator. It measures 250 ohms across the primary (between GR and BR) and 1,600 ohms across the secondary. There is no reason why high-ratio audio transformers should not work in this circuit.

I have used this monitor on all bands with a low-power (30-watt input) transmitter. The only coupling procedure required is to wrap the short insulated lead from the emitter once or twice around the antenna. Placing it near the final tank also works fine.



Schematic of transistor keying monitor.

Materials for Keying Monitor

Resistors: 1-330,000 ohms, 1/2 watt; 1-5,000 ohms,

Miscellaneous: I—vertical blocking oscillator type transformer; I—transistor, type CK-722; I—s.p.s.t, toggle switch; I—1.5-volt dry cell; I—phone jack; I—4 x 4 x 2-inch utility box.

This instrument can also serve as an excellent a.f. oscillator. The base resistor varies tone over a fairly wide range, almost 3 octaves. With a larger resistor, the variation is even greater. If much use is to be made of this unit as a generator, it might be better to add a switch to disconnect the high resistance. This will do away with the trigger characteristic and permit the transistor to oscillate at all times.

This circuit has another curious characteristic, mentioned earlier. Wh