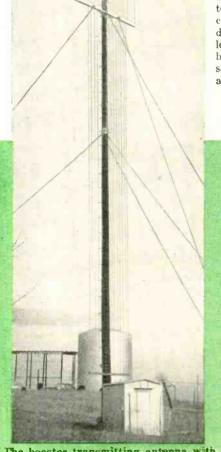

sion, community antenna systems, satellites, and boosters. The co-channel booster described here was developed to meet this demand at the lowest possible cost. The experiment is being made at Lawrenceburg, Tennessee, a town of 70,000 people located 68 airline miles southwest of Nashville.

Lawrenceburg has 275 television sets

with outside antennas which cost at least \$100 each. This means that if every family in town had a TV set, there would be a total antenna investment of at least \$175,000. Besides the initial cost, the life of these high antennas is short and the hazards involved in their use are great.

Wired systems—many of them very satisfactory—have been installed in many communities. To use them, the TV set owner must usually pay a fee of \$100 or more, plus a monthly charge.



The booster transmitting antenna with the receiving array in the background.



A view of the 20-element receiving array at the booster installation.

Radio transmission to bring TV programs to people in fringe areas would seem to be more economical to the consumer. Such radio systems-of the type now being tested by Sylvania-are more attractive than wired systems, and (if the signal is strong enough) approach the service of a primary television station. But they require additional channels in the crowded u.h.f. band, and in some communities, might prevent or hinder the establishment of local TV stations.

The booster system has the great advantage of working on the same channel as the main transmitter, thus needing no extra channels. WSM-TV (Channel 4), of Nashville, proposed to the FCC