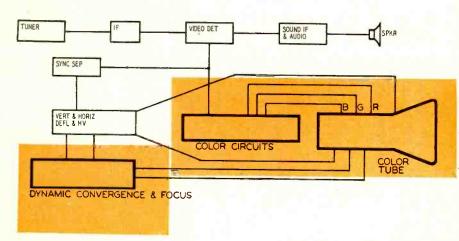

Thimble-size power-type transistor.

A prototype aircraft electronic fuel gauge making use of the new transistor has already been built by the company, though the transistor is not yet in commercial production, being built on a pilot-line basis.