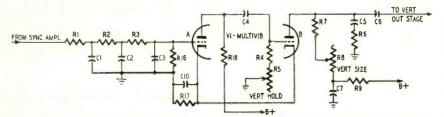

e tube to start the next field.

The *amplitude* of the vertical output waveform determines the height of the picture or raster, and is controlled by the following factors:

1. The time constant of the R-C charge circuit which generates the modified sawtooth waveform (C5, R6, R7, and R8).

2. The amount of B plus applied to this charge circuit.

3. The amount of amplification in the output stage (including the yoke).

In the charge circuit of the sawtooth generator, C5 is the sawtooth charging capacitor and R6 is the peaking resistor. The charge and discharge of C5 through R6 produces the modified (trapezoidal) waveform (from the top of C5 to ground) which is required to deflect the beam vertically (Fig. 3-a).



Fig. 1-Vertical sweep circuit. Blocking oscillator generates sawtooth wave.



Fig. 2—Schematic of a multivibrator generator for vertical sawtooth waves.



Fig. 3-Modified sawtooth waveforms.

The charge path of C5 is through R6. R7, and R8 to B plus. The discharge path is through R6, V1, and the primary of T1 (Fig. 1). The value of B plus and the time-constant of C5, R7, and R8 are the main factors determining the voltage amplitude to which C5 will charge before the sync pulse causes V1 to fire. The peaking resistor R6 is for wave shaping. R6 determines the amplitude of the leading edge of the wave only (Fig. 3-a), and this affects the linearity of the output. Varying R8, the vertical size control, varies the time-constant of the charge path and so varies the height.

R9 and C7 act as a decoupling circuit to prevent any B plus ripple from getting into the vertica