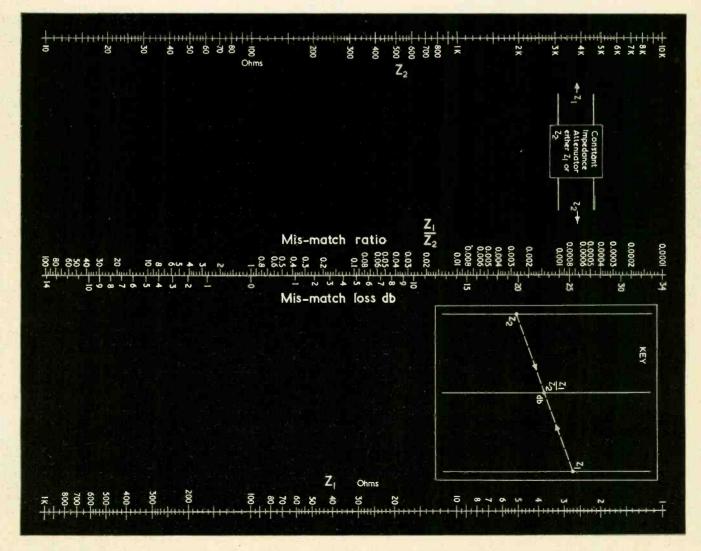

nd impedance reflection through the attenuator become incorrect. Two of the three charts here deal with the result of using an attenuator of the constant-impedance type with incorrect impedances, while the third shows how to design matching pads for connecting together two dif-

ferent impedances so that both terminating impedances are matched.

Chart I is a simple alignment abac (alignment chart or monogram) with two impedance scales on the outside and a reference line in the middle, giving on the left, the ratio between the impedances on the outside scales, and on the right, the mismatch loss resulting from connecting these imimpedances together.

If a constant-impedance attenuator is connected to one of the working impedances, and is correctly designed for (TEXT CONTINUED ON PAGE 120)



Chart I—Reference line in the middle gives the ratio between the impedances and attenuation resulting from mismatch.

RADIO-ELECTRONICS





## NEW WALSCO GOLD DIPOLE YAGI (UHF)

No less than 24 kt. gold plating on the receiving cipole of this great, new, 10 element Yagi. Why gold? Because gold resists corrosion better than any other metal... and gold is an excellent conductor. Like the most powerful radar antennas, the Walsco Gold Dipole Yagi guarantees permanent high gain in any location, under all weather conditions. It's custom-made for each location. The only Yagi that carries a 3 year unconditional guarantee! And it costs no more than conventional Yagis.

## NEW WALSCO IMPERIAL CONICAL (VHF)

Here's the first radical improvement in Conicals. A new insulator which utilizes "barrier