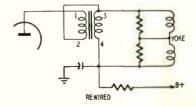

.

Other less common troubles are:

- Poor interlace. 6. Intermittents.
- 7. Vertical buzz.
- 8. Keystoning.

#### Circuit defects

The basic trouble-shooting procedures described above should be used in each case of vertical trouble. To serve as a handy reference guide, the most common causes for each of these troubles will be noted.

Frequently, the manufacturer's field service bulletins will list certain troubles that might be anticipated, and troubleshooting procedure. These of course should always be referred to. The following are general in nature.

1. Poor vertical sync (including vertical roll, jitter, and instability). Vertical jitter may be caused by incorrect control settings: excessive contrast setting or a vertical hold setting too near the lock-in point. The common causes





Courtesy Allen DuMont Labs.

Fig. 4—Vertical foldover; caused by Fig. 5—Schematic showing how the connections of a two-winding vertical out-excessive nonlinearity of sawtooth. put transformer can be changed to make it function as an autotransformer.

for poor vertical sync include: poor signal-to-noise ratio or fault in the video, sync, integrating, or vertical oscillator circuits. The methods for isolating the cause to a given circuit were outlined above in the discussion of trouble-shooting methods.

When the instability originates in the vertical circuit, the most common causes include:

Defective tubes. Change the oscillator tube (and output tube if there is any feedback from the output to the oscillator stage). In receivers using a 6BL7-GT tube, try a 6BX7-GT. The pin numbers are th