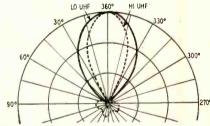

atio is excellent and the beam is narrower for the higher u.h.f. channels. This type, as well as a Yagi antenna, is excellent for minimizing ghost reception.

#### Installation hints

Except in areas where the signal strength is exceptionally good, the u.h.f.



Fig. 5—The JFD u.h.f. corner reflector.

Many technicians do not disturb the existing v.h.f. installation, but run a separate transmission line from the u.h.f. antenna to the receiver: the u.h.f. and v.h.f. types are attached to the u.h.f. converter, and most models automatically switch the proper antenna to the system as the selector knob is changed from v.h.f. to u.h.f. If the converter has no provisions for automatic antenna switching, a double-pole, double-throw switch can be installed.

A u.h.f. antenna should not be coupled



Fig. 6-Horizontal pattern for bowreflector. antenna with corner

directly to a v.h.f. type because it will result in severe loading. This will affect both antennas and will result in a decrease in pickup from each.

If a single transmission line is desired for both the u.h.f. and v.h.f. antennas, a coupler such as shown in Fig. 7 can be used. The one shown uses a



Fig. 7-U.h.f.-v.h.f. antenna coupler.

printed circuit. Others use more conventional wiring. Filter networks are used to isolate the various antenna systems to minimize interaction.

Some couplers of this type also introduce losses to both the v.h.f. and u.h.f. antennas, and the technician should check one before buying them in END quantity.



N THE course of their daily labors, TV service technicians sometimes find it neces