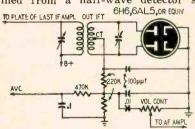

ly reduced or eliminated by using Fig. 1 or Fig. 2. Typical circuits use about 150,000 ohms for the series element and around 50,000 ohms for the control in Fig. 1 and grounded resistor in Fig. 2. The heater bias voltage should be limited to about 90 and the bleeder current to 2 ma or less.

### FULL-WAVE DETECTOR CIRCUIT

I have an i.f. output transformer which has a center-tapped secondary for feeding a full-wave detector. I would like to use this as a replacement for a half-wave output transformer in my receiver. Please publish a diagram of a full-wave detector using this transformer .- P. W., Viola, Kansas

A full-wave detector is shown in the diagram. The audio and a.v.c. voltages developed for a given i.f. signal input are only about half those obtained from a half-wave detector so



you may find that your set does not have enough gain to operate properly. Sets which use full-wave detectors usually have two or more high-gain i.f. amplifiers and two a.f. amplifier stages ahead of the output stage to make up for the decreased detector output. It will probably be better to use a half-wave i.f. output transformer as the replacement in your set.



### INTERNATIONAL RECTIFIER ORPORATION

1521 E.Grand Ave., El Segundo, Calif • Phone: ORegon 3-6281 CHICAGO: 205 W. Wacker Drive • Phone: Franklin 2-3883 NEW YORK: 501 Madison Avenue • Phone: Plaza 5-8665



Firm.

City.....

Address.....

....Zone.....State.....

### ADMIRAL 82-CHANNEL TV SETS

Poor performance of Admiral allchannel sets on u.h.f. may be caused by the u.h.f. antenna lead from the u.h.f. antenna terminals to th