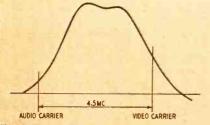

sets are designed with low cost as the most important factor; others with best performance; and still others represent a compromise of the two. As a rule of thumb, it is safe to say that the more aligned circuits a set has, the better will be the picture. It does not make a great deal of difference whether the i.f. is 24 or 44 mc; it is the i.f. band-width and shape which determines picture quality.

When we use an i.f. amplifier consisting of only three stages of single coil, single tuned transformers (Fig. 2), it is hard to get good results. The single-tuned coil gives a sharply peaked response, and it is necessary to place a resistor (4,000 to 10,000 ohms) across the coil to broaden its response. In such an amplifier, the adjustments are so few and the circuits so sharply peaked, that





Fig. 3-Overall response of Fig. 2. Fig. 4-I.f. circuit with overcoupling, similar to the Hallicrafters A1100D

Fig. 5—Right, diagram shows overall response of Fig. 4.

Fig. 6—Far right, i.f. gain greatly increased by peaking.





no amount of tuning will give us a really good response curve. To get good low-frequency response, and still retain about 85% of the picture components, we have to sacrifice some of the higher picture frequencies.

When a tuned circuit is loaded, as when plate current flows through it, there is a tendency for the resonance peak to be reduced. On the other hand, a grid circuit will tune sharply. Many design engineers, to take advantage of this, alternate the tuned circuits in the i.f. stages.

Mirrortone model 17MC is a good example of this. The mixer plate is