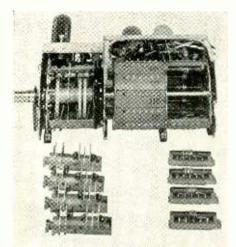

.h.f. channels. Channels within this range are tuned by moving dielectric vanes or rotor blades between capacitive plates mounted on the board. This construction is shown in Fig. 4.

The three capacitive blades, attached respectively to L22 and terminal 12, to terminal 13, and to L23 and terminal 14, vary in size and spacing depending upon the decade range to be covered. The tuned circuit of these three blades and associated coils L22 and L23 is prealigned at the factory. Trimmers C33 and C34 are adjusted to tune in any specific u.h.f. channel, an alignment procedure to obtain the correct r.f. bandpass.

The dielectric vanes for tuning individual u.h.f. channels within the decade range covered by each coil board D are so connected to the u.h.f. drum that they are turned by the same inner





The u.h.f. oscillator is a 6AF4 operated 41.25 mc above the sound carrier of each TV channel. The oscillator section of each coil board D consists of L24 and L25 connected with fixed metal blades as indicated in Fig 3, the schematic, and shown in Fig. 4. Individual u.h.f. channels within the decade range covered by any coil board D are tuned in by moving a dielectric vane between these two blades.

An adjustment for each board D's oscillator section-corresponding to the slug-tuning of the v.h.f. oscillator coils -is provided by means of the screw indicated on Fig. 3 and shown in the hole in the middle of the fine-tuning sector in Fig. 6. This screw can be turned closer to, or away from, the blade attached to L25 to change the capacitance of the circuit sufficiently to provide an oscill