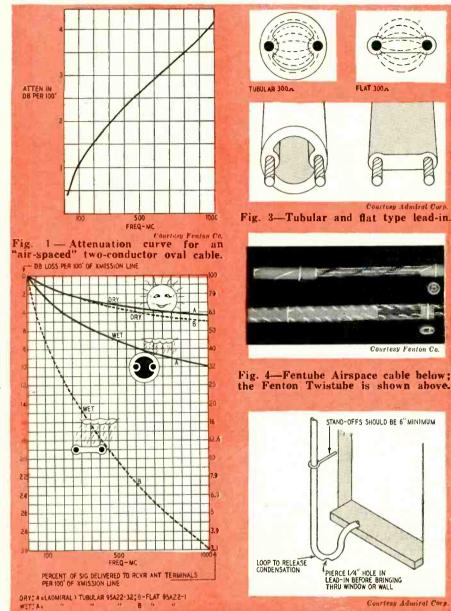

mpedance-matching problem.

#### Tubular cable

Each new advance in television brings along a number of accompanying advances in associated products. The u.h.f. boom has encouraged the development of a large variety of tubular-type twin lead-in cables. This is the type that is likely to win general acceptance because it seems to provide the best overall characteristics for good u.h.f. reception under all conditions of installation, as well as with aging and weathering. See Fig. 3. In tubular 300-ohm lead-in, the extremely important field of energy is concentrated on the inside and is virtually unaffected by weather conditions. In flat 300-ohm lead-in, the field of energy is largely outside, exposed to all weather conditions and subject to signal loss.

The basic patents on putting two or



Fig. 2—Comparison of transmission lines under wet and dry conditions.

sion Fig. 5—Diagram shows tubular transons. mission line lead-in at point of entry.

more conductors inside a cable are over 50 years old. This means there is little room for invention in this field beyond minor improvements. Hence manufacturers have been concerned with producing as good a wire as possible with the lowest possible attenuation losses.

The published attenuation figures for a variety of these tubular twin cables are in Table I. Some data were not available. For the most part these are laboratory experimental data; what the data would be with respect to actual reception of a u.h.f. station is not known for the most part. This would be desirable information, but it is not available.

All the u.h.f. receiv