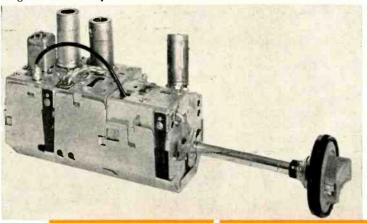

nd converters. The results gave great cause for concern. In the instance of strips and separate con-

verters, excessive radiation was observed in the region between 200 and 500 mc. The radiation from u.h.f. oscillators was in the order of thousands of microvolts per meter, and in one instance a field of 10,000 microvolts-permeter was obtained at 100 feet from a set of one of our major manufacturers.

In reply, Crosley's Lewis M. Clement, chairman of RETMA engineering department's executive council reported that the vast majority of manufacturers have now reduced spurious v.h.f. oscillator radiation below RETMA's "interim" maximums (50 microvolts-permeter at 100 feet for channels 2-6 and 150 microvolts-per-meter for 7-13).

Fig. 1—A three-quarter view of the new v.h.f.-u.h.f. TV tuner.







Courtesy Tech-Master Products Co., Inc.

## 82-CHANNEL CASCODE TUNER

#### By E. D. LUCAS, JR.

HE new Standard Coil v.h.f.-u.h.f. television tuner is a detent—or step-type instrument designed for exceptionally high gain and low noise reception of channels 2 through 83. It was developed primarily for use with 41-mc i.f.'s, but is available in a modified form for 21-mc i.f. strips.

Using only three tubes, this tuner provides a gain of more than 34 db on all v.h.f. and u.h.f. channels. A highpass filter and fixed and tunable i.f. traps in the antenna input circuits provide good i.f. and image rejection. On v.h.f., image rejection is better than 50 db and i.f. rejection is at least 60 db at the interfering frequency. The maximum noise figure is 7 db on channels 2 to 6 and 9 db on 7 to 13