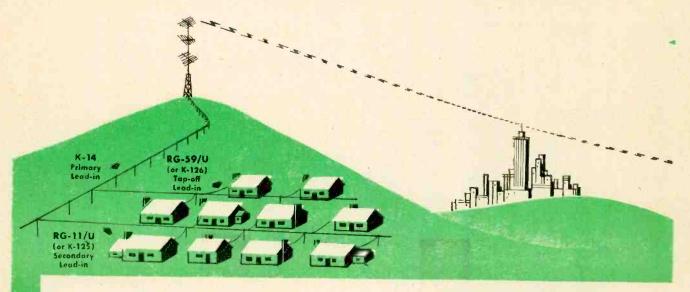

Beautiful

Write today for the giant Tele-vane Sales Kit that gives you the complete schedule plus many, many more selling aids. Tie-in with this gigantic selling Antennas right to the consumer with national advertisements in:

Popular Mechanics Magazine
Popular Science Monthly
Time
House and Garden Book of Building
Newsweek

campaign for the newest, most revolutionary idea in TV antennas yet.

# THE WARD

### PRODUCTS CORP.

DIVISION OF THE GABRIEL COMPANY

1148 Euclid Avenue, Cleveland 15, Ohio

In Canada: Atlas Radio Co., Ltd., Toronto, Ont.

# NORTH, EAST, SOUTH, WEST...

# Federal kas a lead-in

Whatever the area or atmosphere...city or fringe...rain, snow ice, heat, dust, salt spray, polluted air or radiation...you'll find the answer in these quality-controlled cables by Federal -



## FOR COMMUNITY TV IT'S Federal's "BIG 5"



K-14-71-ohm shielded primary transmission line for community distribution systems. Famous for lowest line loss, long cable runs and fewer amplifiers required. Capacitance: 21.5 mmf/ft. Attenuation DB 100/ft: .57-50 Mc; .90-100 Mc; 1.42-200 Mc; 2.3-400 Mc.



RG-11/U-75-ohm shielded low-loss coaxial. One of the best small-diameter cables. Tops as a community TV secondary lead-in. Seven strands #26 tinned copper. Capacitance: 20.5 mmf/ft. Attenuation DB 100/ft: 1.5-50 Mc; 2.15-100 Mc; 3.2-200 Mc; 4.7-400 Mc.



RG-59/U-73-ohm coaxial TV lead-in cable. Highly efficient as a community system pole-to-house tap-off. Meets all needs wherever a high-grade installation is a must. Capacitance: 21 mmf/ft. Attenuation DB 100/ft: 2.7-50 Mc; 4.0-100 Mc; 5.