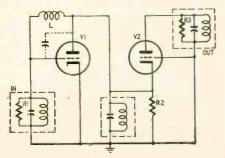

nd the operating point returns to E.

### CASCODE AMPLIFIER

Patent No. 2,644,860

Christopher P. Gadsden, Belmont, Alan B. Macnee, Boston, and Henry Wallman, Cambridge, Mass.

(Assigned to United States of America as represented by the Secretary of the Navy)

The cascode combines the desirable features of the grounded-cathode and grounded-grid amplifiers, and eliminates their disadvantages. It has the high gain of a pentode and the low noise of a single triode. It is stable and covers a wide band. The equivalent source resistance (R1) is made high. The equivalent output resistance (R3) of the cascode is low for wide-band coverage. R2 is the equivalent low resistance of a grounded-grid amplifier. It prevents instability in the first triode. L neutralizes the grid-plate capacitance of V1.



JANUARY, 1954



This modern converter sells itself after the first demonstration of its superior picture-producing qualities. Tuning is stable because of the exclusive advanced design printed circuit. Small, beautifully styled mahogany or blonde wood cabinet.

Model ES-2 available without cabinet for custom installation inside any TV set. Small pancake design permits simple installation to receive all-channel UHF programs from VHF sets in the home or in stock.



Write for complete information including details of the Packaged Promotion Plan to help you sell.

The ALLEN D. CARDWELL Mfg. Corp. 97 WHITING STREET, PLAINVILLE, CONNECTICUT

### **PHOTOGRAPHS**

RADIO-ELECTRONICS can use good photographs of service benches, service shops, high-fidelity audio layouts, and any other interesting