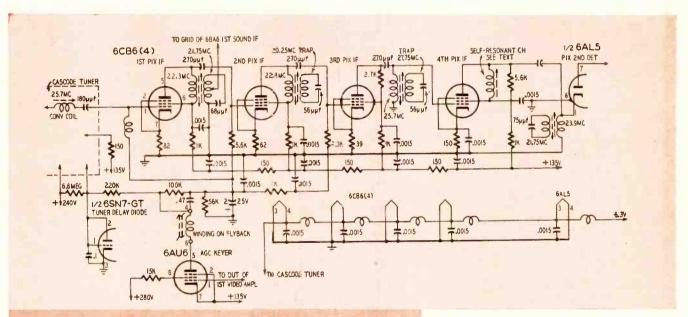

e consumer. The power consumed by the booster equipment is little more that that needed to run the average TV set." Cost is reduced by fully automatic operation, so that labor required is reduced to a weekly checkup by a maintenance man. "The initial cost appears to be low enough to warrant installation in fairly small communities which certainly will not be able to support TV stations of their own for many years to come." END



A close-up view of part of the receiving antenna at the booster station. The vertical wires minimize feedback between receiving and transmitting antenna systems.

### **MODERN**



### **CIRCUITRY**

The remarkable RCA 630TS, discussed on the following pages, has undergone very few changes. It remains a TV receiver yardstick

By ROBERT F. SCOTT

TECHNICAL EDITOR





Fig. 1—Above-Video i.f. strip used in Video Products and Mattison models.

Fig. 2—Left-Tuner coupling of video and sound i.f. amplifiers in Regal.

Fig. 3—Below-Schematic diagram shows sound take-off coupled to the plate of second picture i.f. amplifier in Airex.



N THE fall of 1946, which was about one year after its introduction, the top-notch performance of the RCA 630TS had made the TV world 630-conscious. Its high sensitivity, sync stability, and reliability had become yardsticks by which other sets were rated. Several large competitive manufacturers and many small ones obtained rights to manufacture 630-type chassis through RCA's licensing service. Nearly all these manufacturers included "630" in their model or chassis numbers.

The larger manufacturers have replaced the 30-tub