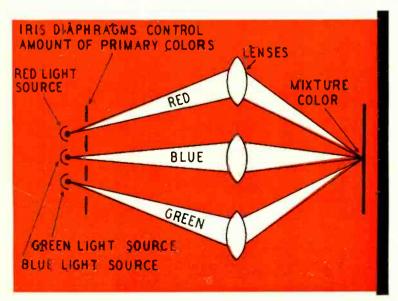

rson to operate, and cheap enough for the average person

5. The transmitting apparatus had to be reasonable in cost and simple enough to be operated by average station per-

6. The system could not be unduly susceptible to interference as compared to black-and-white.

7. The color signals had to be transmittable over existing and future relay facilities

In addition to the above, the NTSC imposed upon itself other requirements, the most important of which was that the system had to be compatible.

A compatible color television signal is one that can be received by existing black-and-white receivers, in monochrome, without any changes or adjustments.

To accomplish these objectives, a

\* Allen B. DuMont Laboratories, Inc.



Fig. 2-A prism breaks white light up into the spectral colors.



Fig. 3-Adding primaries to produce color (or white light).

number of new circuit techniques and electrical concepts were necessary. None of these new ideas are basically difficult, but at first they may appear strange and unfamiliar to the service technician.

To understand any color television system, some knowledge of color fundamentals is required:

#### What is color

Light is a form of radiant electromagnetic energy, just as is the familiar radio wave. Light waves are of much higher frequency than radio waves, and while radio-frequency energy is not perceptible to our senses, light produces sensation in the brain, via the eye.

Because the wavelengths of the visible frequencies are extremely short, it is not convenient to specify light wavelengths in meters. A much smaller unit, ca