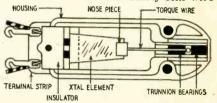

tal, made of either rochelle salts (sodium potassium tartrate), or an artificial ceramic substance such as barium titanate. These crystalline materials, when sliced into blocks, have the property of generating a voltage across opposite faces when they are physically stressedsqueezed or twisted. The voltage output is directly proportional to the physical

stress over a certain frequency range, depending on the dimensions of the block and the type of stress. A stylus is coupled in some manner to the crystal so that lateral stylus movements cause stress on the crystal, which produces a voltage output.

Fig. 1 shows the construction of a typical crystal pickup. The crystal element has at the right, a clamp (nose piece), to which is attached a torque wire. At the end of this fairly stiff wire



Fig. 1—Construction of crystal pickup.

is cemented a stylus, consisting of a shank with a piece of sapphire at its end. When the stylus is driven by the record groove the wire twists, and through the nose-piece, imparts a twisting stress to the crystal. Silver-foil leads attached to the opposite faces of the crystal pass the generated voltage to the pickup terminals.

Actual construction of various pickups differs in many respects but the principle is always the same. Rubber or artificial rubber mounting and damping blocks are used, as well as additional mechanical necessities such as trunnion bearings which hold the stylus assembly and allow it to move in only one manner. Almost all crystal cartridges are equipped with mounting holes to allow mounting in any standard arm. Almost all cr