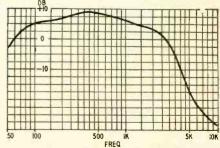

ion of crystal pickup.

is cemented a stylus, consisting of a shank with a piece of sapphire at its end. When the stylus is driven by the record groove the wire twists, and through the nose-piece, imparts a twisting stress to the crystal. Silver-foil leads attached to the opposite faces of the crystal pass the generated voltage to the pickup terminals.

Actual construction of various pickups differs in many respects but the principle is always the same. Rubber or artificial rubber mounting and damping blocks are used, as well as additional mechanical necessities such as trunnion bearings which hold the stylus assembly and allow it to move in only one manner. Almost all crystal cartridges are equipped with mounting holes to allow mounting in any standard arm. Almost all crystal cartridges



ASTATIC IAL 3-AG WITH RCA 12-5-31V TEST RECORD: LOAD RESISTANCE I MEGA; LOAD CAPACITANCE 100put; 0 REF LEVEL I.V; TEMPERATURE 75°F

Fig. 2—Frequency response curve of a typical crystal pickup cartridge. RADIO-ELECTRONICS

<sup>\*</sup>Audio Consultant, New York City



Fig. 3—The type U Astatic cartridge.

found in manufactured radio-phono sets have medium to poor frequency response. The curve of Fig. 2 is an example. These cannot be considered for high-quality systems.
On the other hand, cartridges such

as the Astatic type U illustrated in Fig. 3 are flat within 2 decibels from 50 to 10,000 cycles when used on LP records similar to those made by Columbia. Its maximum output is 0.5 volt. It needs no preamplifier and cannot pick up hum from a turntable motor. The stylus is held by a fric