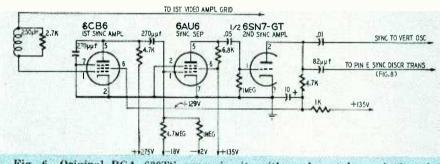

5's or 6BC5's in this stage.)

As shown in Table II, the sound take-off point varies with the make and model. Fig. 2 shows the method of coupling the tuner output to the sound and video i.f. amplifiers in the Philmore and Regal sets. In all others except the Transvision model, the sound take-off is at the plate of the first or second video i.f. amplifier. Fig. 1 illustrates a sound take-off point coupled to the plate of the first video i.f. stage.

Fig. 3 shows the sound i.f. strip of a receiver with the sound take-off coupled to the plate of the second picture i.f. amplifier. I was startled to note that with this arrangement there is no adjacent-channel picture-carrier trap. In some areas where it is possible to



Fig. 5-The video detector and amplifier circuits used by Video Products.



Fig. 6-Original RCA 630TS sync circuit, with modern tubes substituted.



Fig. 7-New type of sync separator. Circuit designed to stabilize sync pulses.



Fig. 8—The Synchrolock horizontal a.f.c. circuit used in the 630TS.

receive stations on adjacent channels, this can be a source of trouble.

The Transvision set is an *intercarrier* type with the sound take-off coupled to the plate of the first video amplifier as shown in Fig. 4. This radical change from the original 630 circuit was probably made to minimize picture and

sound separation when receiving u.h.f. stations. This set is the only one to use a germanium diode as the video detector. The others use 6AL5's.

#### The video amplifier

In all the sets, the first video amplifier is a 6AU6 and the video output is

a 6V6 or 6K6. See