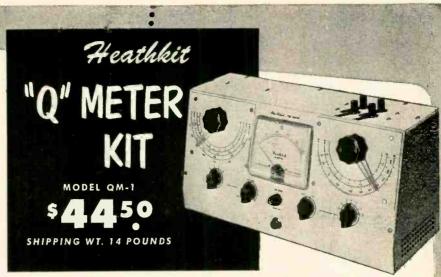

Q directly on calibrated scale
- Oscillator supplies RF frequencies of 150 kc to 18 mc
- Calibrate capacitor with range of 40 mmf to 450 mmf with vernier of + 3 mmf
- Measures Q of condensers, RF resistance, and distributed capacity of
- Many applications in design and development work
- Useful in TV service work for checking deflection yokes, coils, chokes, etc.

Another outstanding example of successful Heathkit engineering effort in producing a Q Meter Kit within the price range of TV service men, schools, laboratories, and experimenters. This Q Meter meets RF design requirements for rapid, accurate measurement of capacity, inductance, and Q at the operating frequency and all indications of value can be read directly on the meter calibrated scales. Oscillator section supplies RF fre-



quencies of 150 kc to 18 mc. Calibrate capacitor with range of 40 mmf to 450 mmf, with vernier of ± 3 mmf.

Particularly useful in TV service work for checking peaking coils, wave traps, chokes, deflection coils, width and linearity coils, etc. At this low kit price research laboratory facilities are within the range of service shops, schools, and experi-

### Heathkit INTERMODULATION ANALYZER KIT



MODEL IM-1

SHIPPING WT. 17 POUNDS

The Heathkit IM-1 is an extremely versatile instrument specifically designed for measuring the degree of inter-action between two signals in any portion of an audio chain. It is primarily intended for making tests of audio amplifiers, of an audio chain. It is primarily intended for making tests of audio amplifiers, but may be used in other applications, su