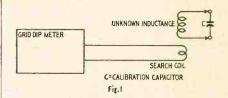

ctrons to the screen to damage it. The screen can take the concentrated electron bombardment for the short period that the high-voltage filter capacitor is discharging through the electron beam. It would be burned if the first anode voltage were allowed to decay rapidly and thus increase the time required for the high-voltage filter capacitor to discharge.

### VIDEO PEAKING COILS

Many constructors of TV receivers, scopes, and other equipment often waste a lot of time calculating winding data for r.f. chokes and coils used in resonant and peaking circuits when suitable coils or winding data for them already may be on hand. Usually, the problem is one of recognizing a suitable coil and adapting it to fit the circuit. When the required inductance is known, it is easy to find winding data.



For inductances of about 100 microhenries, iron-cored broadcast antenna and oscillator coils may be used. When the inductance range of broadcast coils is exceeded, various i.f. transformers and stripped-down r.f. chokes are suitable Short-wave coils and broadcast coils with some turns removed are suitable for many circuits requiring low inductance values. Slug-tuned forms permit varying the inductance over a wide range.

Since most available coil data is prepared to cover a definite frequency range with a capacitor of a given size, we usually have to calculate the inductance to determine whether the coil satisfies our needs. This calculation time can be minimized by referring to the table. It lists frequencies to which inductances from 1 to 1,000 uh resonate when tuned by a 100-unf capac