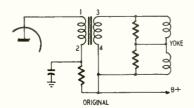

ne.

Other less common troubles are:

- Poor interlace. 6. Intermittents.
- 7. Vertical buzz.
- 8. Keystoning.

#### Circuit defects

The basic trouble-shooting procedures described above should be used in each case of vertical trouble. To serve as a handy reference guide, the most common causes for each of these troubles will be noted.

Frequently, the manufacturer's field service bulletins will list certain troubles that might be anticipated, and troubleshooting procedure. These of course should always be referred to. The following are general in nature.

1. Poor vertical sync (including vertical roll, jitter, and instability). Vertical jitter may be caused by incorrect control settings: excessive contrast setting or a vertical hold setting too near the lock-in point. The common causes





Courtesy Allen DuMont Labs.

Fig. 4—Vertical foldover; caused by Fig. 5—Schematic showing how the connections of a two-winding vertical out-excessive nonlinearity of sawtooth. put transformer can be changed to make it function as an autotransformer.

for poor vertical sync include: poor signal-to-noise ratio or fault in the video, sync, integrating, or vertical oscillator circuits. The methods for isolating the cause to a given circuit were outlined above in the discussion of trouble-shooting methods.

When the instability originates in the vertical circuit, the most common causes include:

Defective tubes. Change the oscillator tube (and output tube if there is any feedback from the output to the oscillator stage). In receivers using a 6BL7-GT tube, try a 6BX7-GT. The pin numbers are