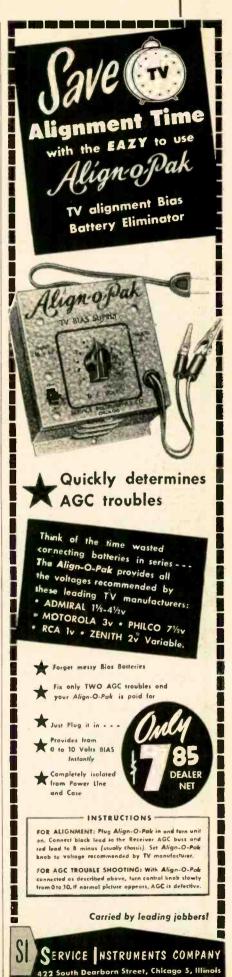

. One is to tune the coil with a known capacitor and measure the resonant frequency of the combination with a grid-dip meter as shown in Fig. The second method is to tune the coil with a known capacitance and make it oscillate and then measure the frequency on a receiver or an absorption wavemeter. Fig. 2 shows how a Meissner oscillator may be used for the purpose. The grid and plate coils should



each have approximately one-fourth the number of turns in the coil being checked This method is subject to error caused by reflected capacitance, stray inductance, resistance in the oscillator circuit, and inaccuracy of the measuring device. When a grid-dip meter is used as in Fig. 1, the accuracy is limited only by the sensitivity and calibration accuracy of the grid-dip meter.-L. H. Trent





### ASSEMBLE YOUR OWN HI FI CABINETS

### NEW LOW COST KITS COME COMPLETE-EASY TO ASSEMBLE

It's easy to build your own High Fidelity Cabinets with these new kits by Cabinart. These magnificently styled cabinets can be readily assembled to save you real maney. Complete easy to follow instructions show you every step of the way.

### KLIPSCH HORN CORNER CABINET



This magnificent Rebel IV Corner Enclosure was designed by Paul Klipsch to house your own Klipsch Horn. It is identical in acoustic design to corner cabinets costing much more. Beautifully appointed in unfinished birch

For 12 inch speaker For 15 inch speaker ONLY \$36.00 ONLY \$42.00

### **BASS REFLEX** CABINETS

ideal housing for your Hi Fi components. Removable panels make future changes easier. The loudspeaker cabinet is