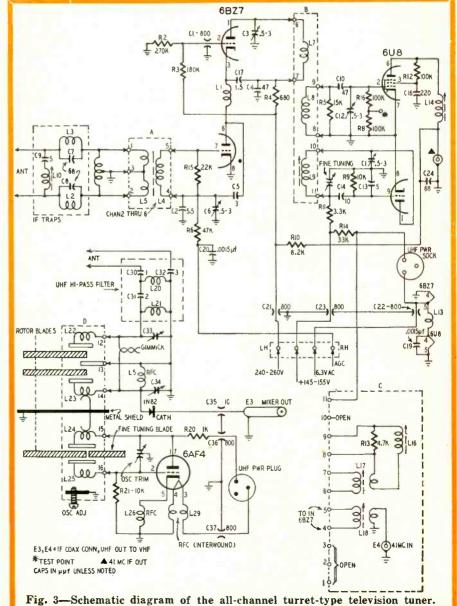

r any desired pass-band in the u.h.f. TV spectrum and within 3 db over the v.h.f. bands.

The tuner is small considering its performance and all the parts it contains. Its length (exclusive of shaft) is 7.34 inches, width is 3.5 inches, and maximum height (including tube shields) is 5.6 inches. The shaft length is specified by individual receiver manufacturers to meet their requirements for various chassis and cabinet styles. The tuner requires 6.3 volts a.c. at 1.07 amp, 1.5 volts of negative bias, 250 volts d.c. at 20 ma, and 150 volts d.c. at 12 ma for v.h.f. and 17.5 ma for u.h.f. reception.

Figs. 1 and 2 show that the new tuner is literally a combination of separate v.h.f. and u.h.f. tuners. The larger section contains the v.h.f. section and the smaller chassis contains most of the



u.h.f. circuitry. By constructing the tuner in two distinct sections, production is simplified and the sections can be tested separately, reducing the number of rejected finished units. The technician's service problems are simplified when the v.h.f. section is used alone in areas where the number of u.h.f. channels is small.

The tuning control consists of three concentric control knobs or rings mounted on concentric shafts. The outer ring and shaft control the fine tuning for the v.h.f. and u.h.f. oscillators. The central shaft is a decade selector—a sort of band-switch with nine decade positions. One is for v.h.f. channels 2 through 13, one for channels 10 through 19, and the other seven for channels 20 through 83. The innermost of the three shafts controls the selection of the indivi