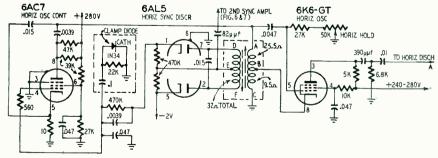

output to the sound and video i.f. amplifiers in the Philmore and Regal sets. In all others except the Transvision model, the sound take-off is at the plate of the first or second video i.f. amplifier. Fig. 1 illustrates a sound take-off point coupled to the plate of the first video i.f. stage.

Fig. 3 shows the sound i.f. strip of a receiver with the sound take-off coupled to the plate of the second picture i.f. amplifier. I was startled to note that with this arrangement there is no adjacent-channel picture-carrier trap. In some areas where it is possible to



Fig. 5-The video detector and amplifier circuits used by Video Products.



Fig. 6-Original RCA 630TS sync circuit, with modern tubes substituted.



Fig. 7-New type of sync separator. Circuit designed to stabilize sync pulses.



Fig. 8—The Synchrolock horizontal a.f.c. circuit used in the 630TS.

receive stations on adjacent channels, this can be a source of trouble.

The Transvision set is an *intercarrier* type with the sound take-off coupled to the plate of the first video amplifier as shown in Fig. 4. This radical change from the original 630 circuit was probably made to minimize picture and

sound separation when receiving u.h.f. stations. This set is the only one to use a germanium diode as the video detector. The others use 6AL5's.

#### The video amplifier

In all the sets, the first video amplifier is a 6AU6 and the video output is

a 6V6 or 6K6. See Table I. The contrast control is in the cathode circuit of the video output stage.

The 630 is a wide-band receiver. When 16-inch and larger picture tubes