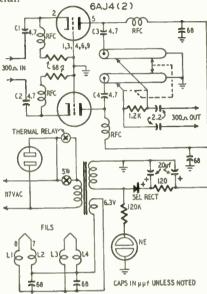

two compartments. The shield passes over the tube sockets, with all input contacts (cathode, heater, and three grid pins) on one side and all output contacts (plate and two grid pins) on the other.

The low input impedance of the

grounded-grid stage makes it possible to connect it directly to 300-ohm transmission line. In addition, excellent balance to ground is maintained by the push-pull feature. The input impedance, due to the untuned input and the excellent isolation of input and output, is quite stable at about 120 ohms per tube. The total input impedance of 240 ohms presents very little mismatch to a 300-ohm line. The shunting effect of the cathode-to-heater capacitance is minimized by means of the series r.f. chokes (L1, L2, L3 and L4), which place the heaters above ground poten-



Fig. 2-Schematic diagram of the Electro-Voice model 3400 u.h.f. booster.

The output tuned circuit is a shorted quarter-wave resonant line. The 4.7-µµf series capacitors, C3 and C4, serve as d.c. isolation and also provide a small amount of decoupling to allow the external tuned circuit to reach the upper frequency limit of 900 megacycles. The resonant line is designed with a relatively low (115-ohm) characteristic impedance and is heavily silver-plated to keep losses at a minimum. A loaded Q of about 70 is reached with a bandwidth of 6 megacycles at a frequency of 470 megacycles and a gain of 12 db. The relatively high Q and narrow bandwidth keep the noise characteristic



Rear view of the booster, showing the v.h.f. bypass filter in place.

low, and also help reject many types of inte