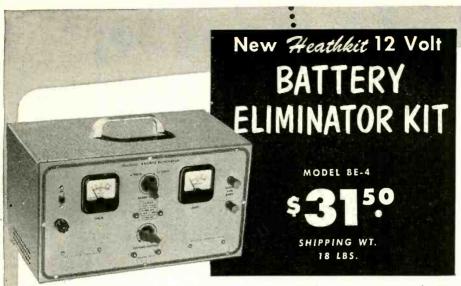

with every desirable feature required in an instrument of this type. AC or DC voltage ranges full scale, 0-10—30—300—1,000—5,000 volts. Two ohmmeter ranges, 0-3,000 and 0-300,000. Two DC current measurement ranges, 0-10 milliamperes and 0-100 milliamperes. The instruamperes and 0-100 milliamperes. The instrument uses a Simpson 400 microampere meter movement, which is shunted with resistors to provide a uniform 1 milliampere load on both AC and DC ranges. Special type, easily accessible, battery mounting bracket — 1% deposited carbon type precision resistors — hearing aid type ohms adjust control. The Handitester is applied from complete instructions and easily assembled from complete instructions and pictorial diagrams. Necessary test leads are included in the price of this popular kit.



- ✓ Either 6 or 12 volt operation
- Continuously variable voltage output
- Constant ammeter and voltmeter monitoring
- Automatic overload relay self= resetting
- ✓ Two 10,000 mf condensers
- New 18 disc split type heavy duty rectifier unit
- Fuse protection

Here is the new Heathkit Battery Eliminator necessary for modern, up-to-date operation of your service shop. The Heathkit Model BE-4 furnishes either 6 volts or 12 volts output which can be selected at the flick of a panel switch. Use the BE-4 to service the new 12 volt car radios in addition to the conventional 6 volt radios.

This new Battery Eliminator provides two continuously variable output ranges, 0-8 volts DC at 10 amperes continuously, or 15 amperes maximum intermittent; 0-16 volts DC at 5 amperes continuously or 7.5 amperes