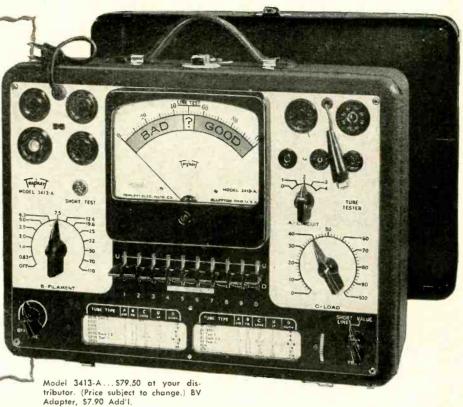

LIGHTING

RADIO • ELECTRONICS

**TELEVISION** 

For accurate flexible and quick tube testing at low cost... model 3413-A

YOU CAN TEST MORE TYPES of tubes, also appliances for shorts and open circuits

JUST SPIN THE KNOB—for correct, last-minute data, on the speed roll chart. Lists 700 tubes.

YOU CAN COMPENSATE for line voltage—just throw snap-action switch

YOU CAN TEST EACH ELEMENT in each tube—by a simple flip of the switch

YOU CAN TEST THE NEW TUBES—
including those with low cathode

YOU GET NEW TUBE DATA—immediately, while it is still news. No waiting.

Nearly Half a Century of Service to the Service Man

TESTS PICTURE TUBES, TOO! With this BV Adapter, Model 3413-A tests every tube in a TV receiver, including the Picture Tube—without even removing tube from receiver or carton! Saves time!