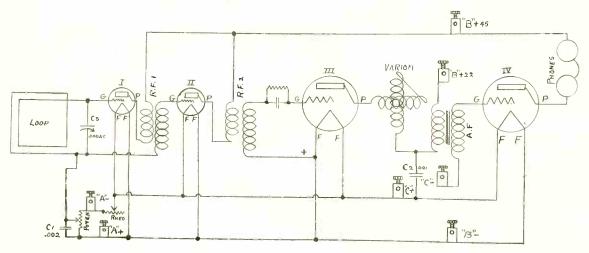

# The Giblin Broadcast Receiver

THE Giblin Radio Frequency Broadcast Receiver makes it possible to obtain radio entertainment without the necessity of erecting outside antenna wires or using a troublesome ground wire. A small, loop aerial placed near the set will pick up signals, which, though they have come long distances, and are weakened by hills, valleys, trees and buildings, will be clear and of great volume. Many families, living in apartments where it is undesirable or impossible to erect antenna wires, can now hear enjoyable, ever-changing programs through the day and evening by "listening-in" with a Giblin Radio Frequency Broadwast Receiver.

The Giblin Audio-Frequency Amplifying Transformer Price \$4.50

The set comprises two stages of radio frequency amplification, a detector and three stages of audio frequency amplification. The parts are mounted on a sub-base to which a Bakelite panel is attached. It is enclosed in a handsome solid mahogany cabinet.

The Giblin Radio-Frequency Amplifying Transformer Price \$5.00

Buy Giblin Products from your dealer

Write for descriptive circulars

STANDARD RADIO & ELECTRIC CO.
PAWTUCKET. RHODE ISLAND

病毒 青小

WIKCWP