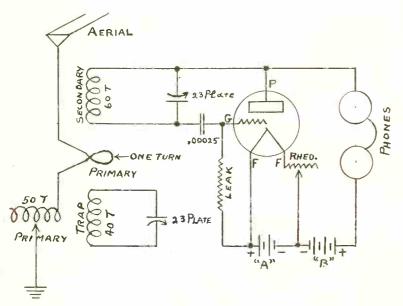

ch other, then the inductance is small and the high speed vibration gives a short wave

The output from the plate is tuned to resonance by the regeneration variometer. The radio frequency waves leaving it go through the .001 by-pass condenser to the "B" battery and filament while the low frequency audio waves take the path through the jack and

### 7—FOUR-CIRCUIT TUNER

This is a simplification of the Cockaday Circuit. When properly built and adjusted it is unusually selective. The range is good too, as 1500 miles can be picked up on a good night. It is a little more fussy to build than some of the other single tube sets, and will perhaps cause more bother in adjustment. The thing that distinguishes it is the wave trap, which is wound on the same tube as the secondary and the single turn



Fig. 7. Four-Circuit Tuner Has Wave Trap

### How to Operate

After bringing the filament up to the right brightness with the rheostat, turn the tap switch about to the middle, and then adjust the rotor so that it is in line either side up with the stator. This will give the loudest signals. Now turn one variometer with one hand and the other with the other, so as to keep the regeneration as great as possible without this action is not adjustable, and this causing a squeal.

the set does not oscillate as this hookup will radiate and tell all your squeals to the nearby listeners.

Now adjust the tap switch to see if you can make the station louder. After 2 each shift it is necessary to re-tune with 2 both variometers. If no local station 1 is going, that is all that is needed, but I if yo