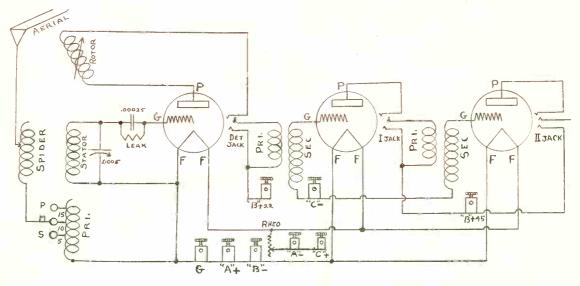

# The Giblin Broadcast Receiver

THE Giblin Radio Frequency Broadcast Receiver makes it possible to obtain radio entertainment without the necessity of erecting outside antenna wires or using a troublesome ground wire. A small, loop aerial placed near the set will pick up signals, which, though they have come long distances, and are weakened by hills, valleys, trees and buildings, will be clear and of great volume. Many families, living in apartments where it is undesirable or impossible to erect antenna wires, can now hear enjoyable, ever-changing programs through the day and evening by "listening-in" with a Giblin Radio Frequency Broadwast Receiver.