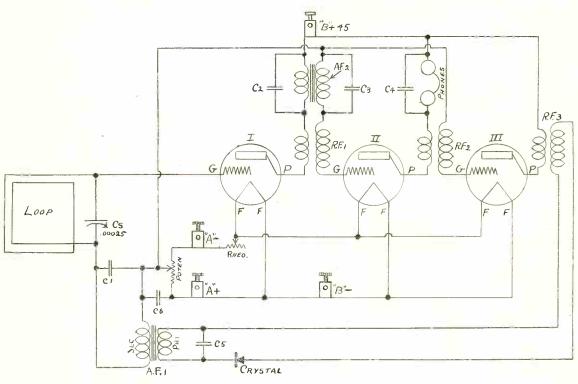

# The Giblin Broadcast Receiver

THE Giblin Radio Frequency Broadcast Receiver makes it possible to obtain radio entertainment without the necessity of erecting outside antenna wires or using a troublesome ground wire. A small, loop aerial placed near the set will pick up signals, which, though they have come long distances, and are weakened by hills, valleys, trees and buildings, will be clear and of great volume. Many families, living in apartments where it is undesirable or impossible to erect antenna wires, can now hear enjoyable, ever-changing programs through the day and evening by "listening-in" with a Giblin Radio Frequency Broadwast Receiver.

The Giblin Audio-Frequency Amplifying Transformer Price \$4.50

The set comprises two stages of radio frequency amplification, a detector and three stages of audio frequency amplification. The parts are mounted on a sub-base to which a Bakelite panel is attached. It is enclosed in a handsome solid mahogany cabinet.

The Giblin Radio-Frequency Amplifying Transformer Price \$5.00

Buy Giblin Products from your dealer

Write for descriptive circulars

STANDARD RADIO & ELECTRIC CO.
PAWTUCKET. RHODE ISLAND

病毒 青小

WIKCWP