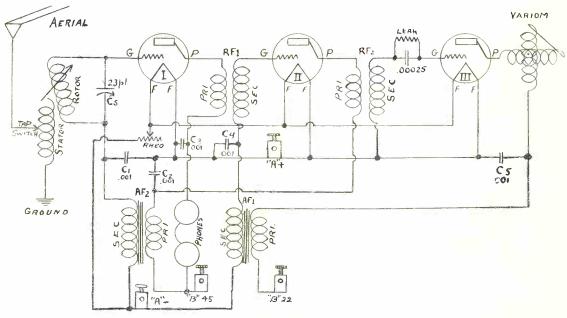

# The Giblin Broadcast Receiver

THE Giblin Radio Frequency Broadcast Receiver makes it possible to obtain radio entertainment without the necessity of erecting outside antenna wires or using a troublesome ground wire. A small, loop aerial placed near the set will pick up signals, which, though they have come long distances, and are weakened by hills, valleys, trees and buildings, will be clear and of great volume. Many families, living in apartments where it is undesirable or impossible to erect antenna wires, can now hear enjoyable, ever-changing programs through the day and evening by "listening-in" with a Giblin Radio Frequency Broadwast Receiver.

The Giblin Audio-Frequency Amplifying Transformer Price \$4.50

The set comprises two stages of radio frequency amplification, a detector and three stages of audio frequency amplification. The parts are mounted on a sub-base to which a Bakelite panel is attached. It is enclosed in a handsome solid mahogany cabinet.

The Giblin Radio-Frequency Amplifying Transformer Price \$5.00

Buy Giblin Products from your dealer

Write for descriptive circulars

STANDARD RADIO & ELECTRIC CO.
PAWTUCKET. RHODE ISLAND

病毒 青小

WIKCWP