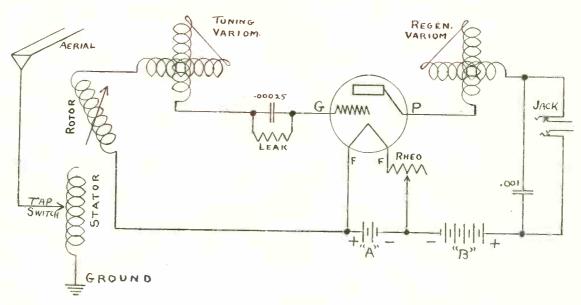

an advantage.

| 1 | By-pass condenser .001 | .15  |
|---|------------------------|------|
| 1 | Panel 7x14             | 1.00 |
| 3 | Dials, @ \$ .25        | .75  |
|   | Buss bar, etc.         |      |

Extras and Optional Just the Same as in Hook-up No. 3.

### Construction of Set

In laying this equipment out on the panel it is well to space the three dials variometers so that they are symmetri-

the jack and "B" battery. The by-pass condenser is across the jack and "B" battery, if desired. Another lead, which is oftentimes advantageous, but has no direct part in the hook-up, and so is not shown, is a connection from the "A" + to ground. This has no effect except that of reducing body capacity. This completes the hook-up.

### The Current Paths

The radio frequency oscillations com-



Fig. 6. Three-Circuit Tuner Uses No Adjustable Condenser

The range is as good as will be found | cal. The tap switch may then be put | ing in from the aerial go through the with any single tube set. The principle disadvantage is that the regeneration control is had by adjusting the output circuit from the plate, so that it is in tune with the input. For this reason, to get the greatest feedback it is sometimes necessary to drop the wave length by turning the dial down, and at other times increasing it. That is why you can not tell before hand which way to turn the tickler to get more feedback. Of course, it is easily found out by trial.

### List of Materials (First Read Page 5)

| 1 | Variocoupler          | \$2.28 |
|---|-----------------------|--------|
| 2 | Variometers, @ \$3.25 |