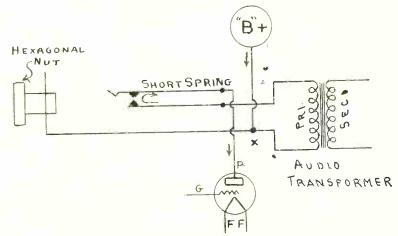

The Giblin Audio-Frequency Amplifying Transformer Price \$4.50

The set comprises two stages of radio frequency amplification, a detector and three stages of audio frequency amplification. The parts are mounted on a sub-base to which a Bakelite panel is attached. It is enclosed in a handsome solid mahogany cabinet.

The Giblin Radio-Frequency Amplifying Transformer Price \$5.00

Buy Giblin Products from your dealer

Write for descriptive circulars

STANDARD RADIO & ELECTRIC CO.
PAWTUCKET. RHODE ISLAND

病毒 青小

WIKCWP