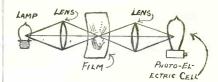

ess.

When it comes to sending by telegraph lines, it is a problem to know just how big a mesh it is best to use. If we employ a screen with twice as many wires per inch, then it will take four times as many current changes to complete the figure. From this it is easily seen that the time of reproducing a good sized completely surrounded by white space. negative will be very long if we try to

### Static Gives a Black Eye

The same process of sending can be used as well in radio as over a wire as far as theory is concerned. But just think what would happen if interference should occur. If static came in just while the eye of the subject happened to be transmitted, he would certainly get a black eye. And if a neighbor started oscillating while his face was being printed, each squeal would



Fig. 2. Light Strikes Electric Eve

show up as a freckle, with the result that not even a mother could love the face which would appear.

This new invention was created with the idea of getting away as far as possible from the disturbance of static and interference. And results show that if conditions are favorable, pictures will come through which do not show the blemishes from small disturbances and interference which might be expected. Of course, if static gets to be too bad, then it is advisable to postpone sending until a time when the atmosphere quiets down a bit.

### Preparing the Picture

The first step in the process is to make a negative like those which you take in the ordinary camera. If a regular negative is obtainable, no further work on it has to be done, but if it is an