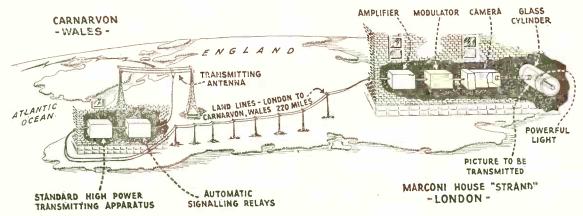

g Trail

The glass cylinder, with the film attached to it, turns on its axis slowly back and forth without making a complete revolution. When the light beam gets to the edge of the film, as Fig. 1 shows, the rotation reverses and so it to an ordinary amplifier to increase

This photo-electric cell is found to is a standard apparatus. Fortunately, the amount of light which strikes the cell causes an instantaneous change in motion. As the light creeps back and radio waves crossing the Atlantic respond to the slightest changes in the original picture. As the film rocks back and forth and keeps advancing a notch at a time, the record of what the photo cell sees is broadcast to the world and so line by line the picture is put on the

### Getting on the Air

The modulator feeds the radio waves



Fig. 3. London Puts Picture on Air from Aerial 200 Miles Away

### The Electrical Eye

This second lens concentrates the rays again on a special tube, called a photoelectric cell. This is a kind of vacuum tube, which contains a special form of the metal "sodium." You never see such a metal in its pure state, because it has such a strong affinity or desire for oxygen, that if a piece of the pure metal is dropped into water it breaks the water molecules up into its ingredients, oxygen and hydrogen, and seizes on the oxygen with such violence that it gets red hot and sets fire to the hydrogen. It can be preserved without oxidizing in a vacuum, where there is no oxyger and that is why a vacuum tube is used. Although you never see any pure sodium, still you are very familiar with the element