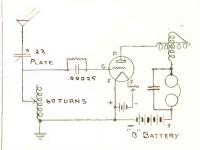

the distant stations up to 1500 miles on a favorable night, will come in with considerable volume and variometer but no coupler. Control of clearness and yet the tendency to squeal regeneration is not as satisfactory with and disturb the neighbors is very much this set as with Hook-up 3, since to in- less than almost any other regenerative

tivity is considerably improved over the single circuit hook-ups.

In addition to these advantages, it is a rather easy set to build. Indeed it would be an advantage for each owner to re-build his single circuit squealer into this model—an advantage not only for him but for all his neighbors. The reason why this set is not so much of a radiator as the others is because the coupling between primary and secondary is quite loose, and so only a small pro-



Fig. 4. Single Circuit-Variometer

portion of the regenerative energy which causes the oscillation is fed back from the secondary to the primary coil. However, a small part of the energy is transferred in this manner, and for this reason the operator should be careful not to make the set oscillate, as a small amount of disturbance would be caused in spite of the fact that the coupling is loose.

### List of Materials

(First read Page 5)

|   | (First read rage of           |
|---|-------------------------------|
| 1 | 23 plate condenser\$2.00      |
| 1 | Variocoupler 2.25             |
| 1 | Grid condenser                |
| 1 | Grid leak                     |
| 1 | Socket                        |
| 1 | Rheostat                      |
| 1 | Panel 7x14 1.00               |
| 2 | Dials