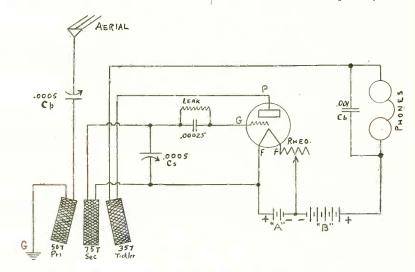

# The Giblin Broadcast Receiver

THE Giblin Radio Frequency Broadcast Receiver makes it possible to obtain radio entertainment without the necessity of erecting outside antenna wires or using a troublesome ground wire. A small, loop aerial placed near the set will pick up signals, which, though they have come long distances, and are weakened by hills, valleys, trees and buildings, will be clear and of great volume. Many families, living in apartments where it is undesirable or impossible to erect antenna wires, can now hear enjoyable, ever-changing programs through the day and evening by "listening-in" with a Giblin Radio Frequency Broadwast Receiver.