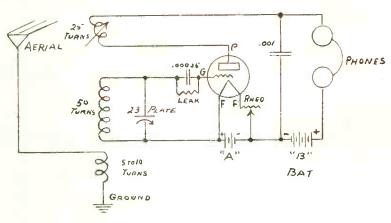

ater the number up to about fifteen, the more powerfully the distant stations will come in. Many fans use a 15-turn primary tapped at five and ten turns. Then the five-turn coil is marked "S" for selectivity, the 15 "P" for power, and the ten turn "M" for medium.

the diagram Fig. 5, so as not to be confusing. It is connected between the aerial and the primary coil. The details will be explained later.

In case either or both these tap switches are to be used, they will appear at the left hand side of the panel. Next to them come the secondary condenser and then the rotor (tickler) of the variocoupler. At the right are the rheostat and the phone jack or binding posts.

The secondary coil and tickler are the stator and rotor of the variocoupler. In case you desire to wind these, use fifty



Fig. 5. One of the Best Single Tubes-2 Circuit

Of course, more than these three taps can be used if desired, although they usually will be enough. A switch may be used to pick out one of these taps, in that way regulating the selectivity or else a loop can be made on the primary out of the wire, and a small spring clip used to make the connection to the loop. If a tap switch is to be used, then it is desirable to have the first tap at the first or second turn, as this will give the maximum in selectivity, although the volume will not be very great.

### Increasing the Range

The primary, as just described, is nonadjustable. Some people call it "untuned." This is really incorrect, as it is always tuned for some frequency, although with so few turns the tuning would be for a vibration spe