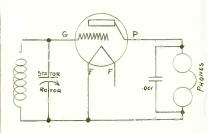

# The Giblin Broadcast Receiver

THE Giblin Radio Frequency Broadcast Receiver makes it possible to obtain radio entertainment without the necessity of erecting outside antenna wires or using a troublesome ground wire. A small, loop aerial placed near the set will pick up signals, which, though they have come long distances, and are weakened by hills, valleys, trees and buildings, will be clear and of great volume. Many families, living in apartments where it is undesirable or impossible to erect antenna wires, can now hear enjoyable, ever-changing programs through the day and evening by "listening-in" with a Giblin Radio Frequency Broadwast Receiver.

The Giblin Audio-Frequency Amplifying Transformer Price \$4.50

The set comprises two stages of radio frequency amplification, a detector and three stages of audio frequency amplification. The parts are mounted on a sub-base to which a Bakelite panel is attached. It is enclosed in a handsome solid mahogany cabinet.

The Giblin Radio-Frequency Amplifying Transformer Price \$5.00

Buy Giblin Products from your dealer

Write for descriptive circulars

STANDARD RADIO & ELECTRIC CO.
PAWTUCKET. RHODE ISLAND

病毒 青小

WIKCWP