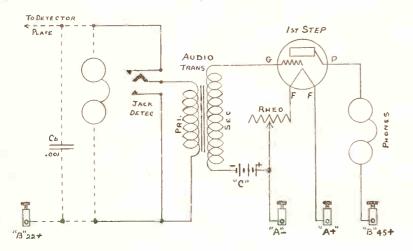

The Giblin Audio-Frequency Amplifying Transformer Price \$4.50

The set comprises two stages of radio frequency amplification, a detector and three stages of audio frequency amplification. The parts are mounted on a sub-base to which a Bakelite panel is attached. It is enclosed in a handsome solid mahogany cabinet.