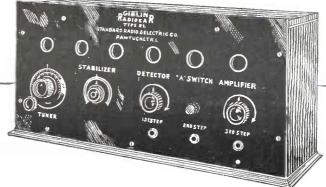

# The Giblin Broadcast Receiver

THE Giblin Radio Frequency Broadcast Receiver makes it possible to obtain radio entertainment without the necessity of erecting outside antenna wires or using a troublesome ground wire. A small, loop aerial placed near the set will pick up signals, which, though they have come long distances, and are weakened by hills, valleys, trees and buildings, will be clear and of great volume. Many families, living in apartments where it is undesirable or impossible to erect antenna wires, can now hear enjoyable, ever-changing programs through the day and evening by "listening-in" with a Giblin Radio Frequency Broadwast Receiver.