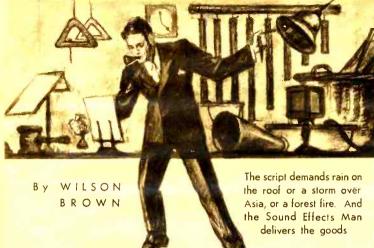

ama and thunder always starts off a mystery drama.

The thunder dies and we hear the roar of an airplane. It's the hero coming to save our little Nell who, at the end of last week's episode, was left daugling in the web of Fagan, the villain.

Hummin . . . hummin. The plane comes closer—the noise of the motor is beginning to deafen our ears.

But we're forgetting ourselves. That's no plane. Look at the guy in a smock at the sound table. He's speeding up just a common every-day electric motor. The wabbly table makes the motor louder than usual. And fittle pieces of leather on the fly-wheel hitting against the necks of bottles make the noise. And right smack in front of the motor is a microphone. We're seeing and hearing an ordinary motor playing on bottles. Radio listeners are hearing







The leading lady in the radio drama has just spoken her line. 'We're lost! The Flyer is coming through!" The program director has raised an admonitory finger. And the Sound Effects Mon promotes a foolproof imitation of "the Fiver."

and visualizing a speeding plane in the clouds. Fooled? Yes. But that's the sound effects chief's business. He gets paid to think up those idea

But there's more. The drama has progressed and the plane has landed, allowing our hero to grope his way through the forest to the villain's cabin in the pines.

Hear that rain? It's pouring. Some listener out in Minnesota might even be looking out his window to see if it's real or radio. But we know what it is. It's the chief pouring sand on cellouhane. Well! Uf all things

Northern woods where villains have cabins u