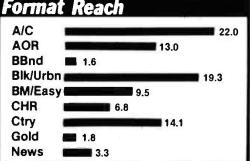

# Regional Format Preference Charts . . . 26, 27

The top-ranking formats for the East, South, Midwest, and West.