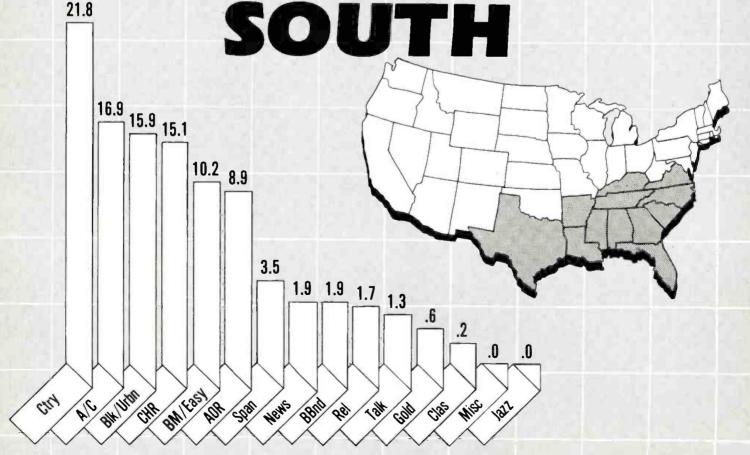

# Regional Format Preference Charts . . . 26, 27

The top-ranking formats for the East, South, Midwest, and West.