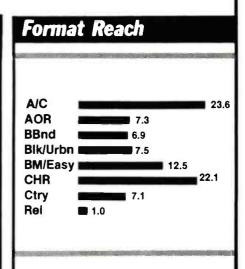

## National Format Preference Chart . . . 25

A quick look at the top radio formats and how their overall numbers compare.

# Regional Format Preference Charts . . . 26, 27

The top-ranking formats for the East, South, Midwest, and West.