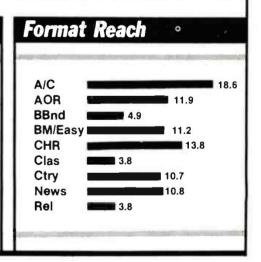

## National Format Preference Chart . . . 25

A quick look at the top radio formats and how their overall numbers compare.