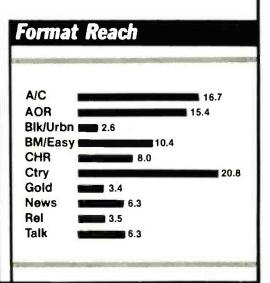

# Regional Format Preference Charts . . . 26, 27

The top-ranking formats for the East, South, Midwest, and West.