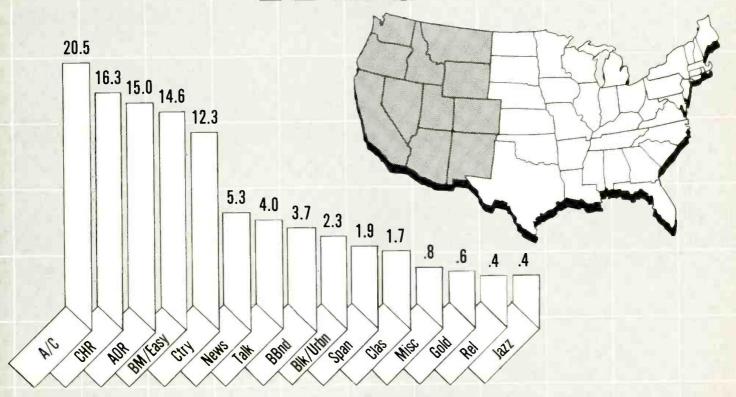

# Regional Format Preference Charts . . . 26, 27

The top-ranking formats for the East, South, Midwest, and West.