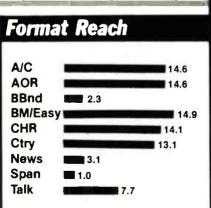

## National Format Preference Chart . . . 25

A quick look at the top radio formats and how their overall numbers compare.

# Regional Format Preference Charts . . . 26, 27

The top-ranking formats for the East, South, Midwest, and West.