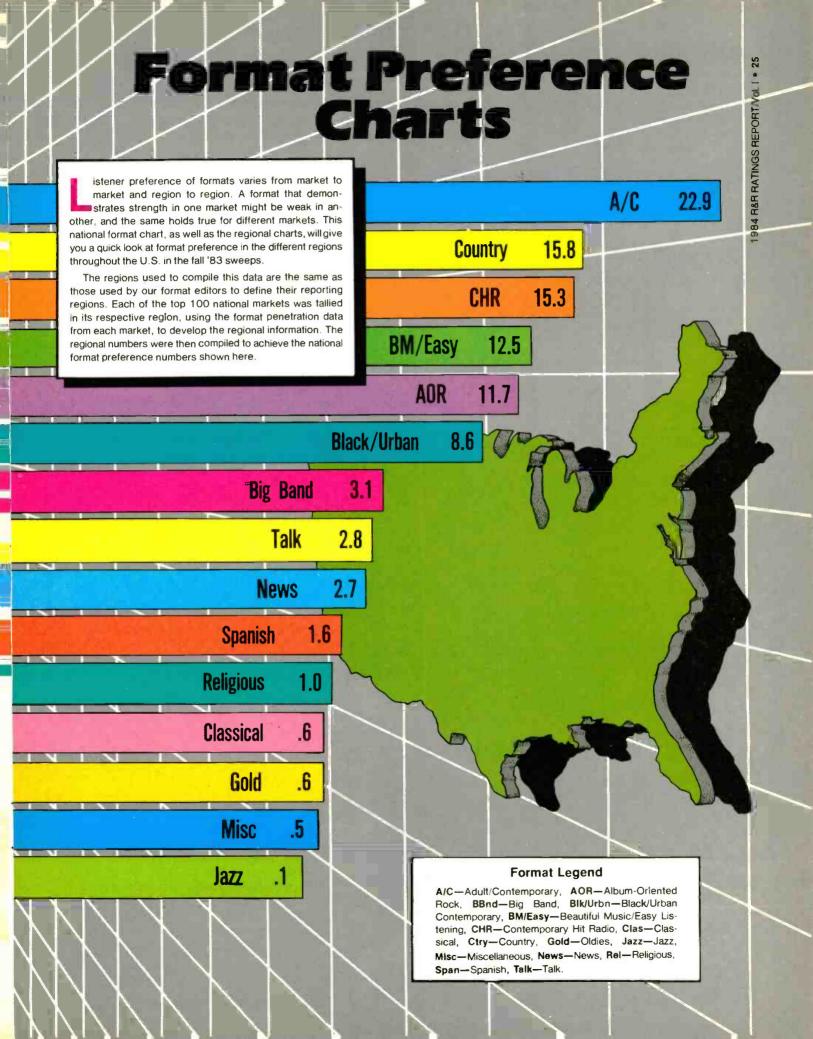

## National Format Preference Chart . . . 25

A quick look at the top radio formats and how their overall numbers compare.