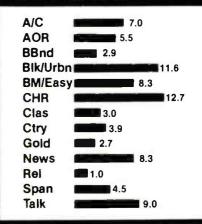

## National Format Preference Chart . . . 25

A quick look at the top radio formats and how their overall numbers compare.