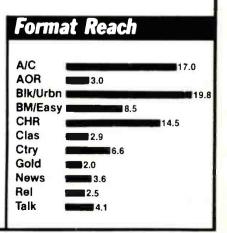

M        | 5  | WASH         | 5  | WASH           | 5  | WASH         | 5  | WGAY-FM        |
| 6  | WOOK         | 6  | WASH           | 6  | WWDC-FM      | 6  | WPGC-FM        | 6  | WRQX         | 6  | WASH           |
| 7  | WLTT         | 7  | WAVA           | 7  | WLTT         | 7  | WGAY-FM        | 7  | WLTT         | 7  | WPKX-FM        |
| 8  | WGAY-FM      | 8  | WMZQ           | 8  | WAVA         | 8  | WMAL           | 8  | WTOP         | 8  | WRQX           |
| 9  | WXTR-FM      | 9  | WYCB           | 9  | WMZQ         | 9  | WPKX-FM        | 9  | WMZQ         | 9  | WYCB           |
| 10 | WPGC-FM      | 10 | WPKX-FM        | 10 | WXTR-FM      | 10 | WAVA           | 10 | WXTR-FM      | 10 | WPGC           |

0.8

0.6

0.9

1.0

1.3

0.8

1.2

0.8

1.3

1.0

20

21

WUST



SHRDN

NBN

1.1

0.8

R&R RATINGS REPORT/Vol. 1 • 139



| EJSON . | allogi       | الدران | IC NAIII       | spinister. |              | np/Strike |                |   |              |                                    | us III         |
|---------|--------------|--------|----------------|------------|--------------|-----------|----------------|---|--------------|------------------------------------|----------------|
|         | Men<br>18-34 |        | Women<br>18-34 |            | Men<br>18-49 |           | Women<br>18-49 |   | Men<br>25-54 | And call the order of presentation | Women<br>25-54 |
| 1       | KSJO         | 1      | KWSS           | 1          | KARA         | 1         | KLOK           | 1 | KARA         | 1                                  | KBAY           |
| 2