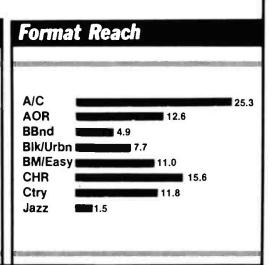

## Market Charts . . . 74

Our exclusive single-source approach to ratings data: at one glance you can see fatest 12+ numbers, previous Arbitrons and current Birches for comparison, rankings in four key demographics, rep and net affiliations, and more.