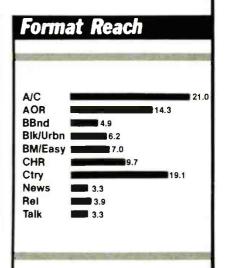

## National Format Preference Chart . . . 25

A quick look at the top radio formats and how their overall numbers compare.

# Regional Format Preference Charts . . . 26, 27

The top-ranking formats for the East, South, Midwest, and West.