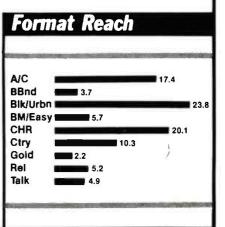

## National Format Preference Chart . . . 25

A quick look at the top radio formats and how their overall numbers compare.

# Regional Format Preference Charts . . . 26, 27

The top-ranking formats for the East, South, Midwest, and West.