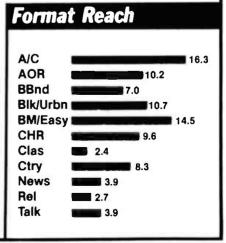

## National Format Preference Chart . . . 25

A quick look at the top radio formats and how their overall numbers compare.