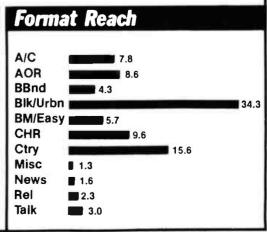

## National Format Preference Chart . . . 25

A quick look at the top radio formats and how their overall numbers compare.

# Regional Format Preference Charts . . . 26, 27

The top-ranking formats for the East, South, Midwest, and West.