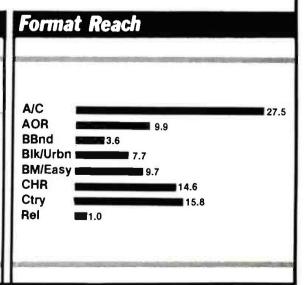

## National Format Preference Chart . . . 25

A quick look at the top radio formats and how their overall numbers compare.

# Regional Format Preference Charts . . . 26, 27

The top-ranking formats for the East, South, Midwest, and West.