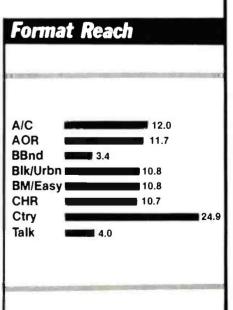

## National Format Preference Chart . . . 25

A quick look at the top radio formats and how their overall numbers compare.

# Regional Format Preference Charts . . . 26, 27

The top-ranking formats for the East, South, Midwest, and West.