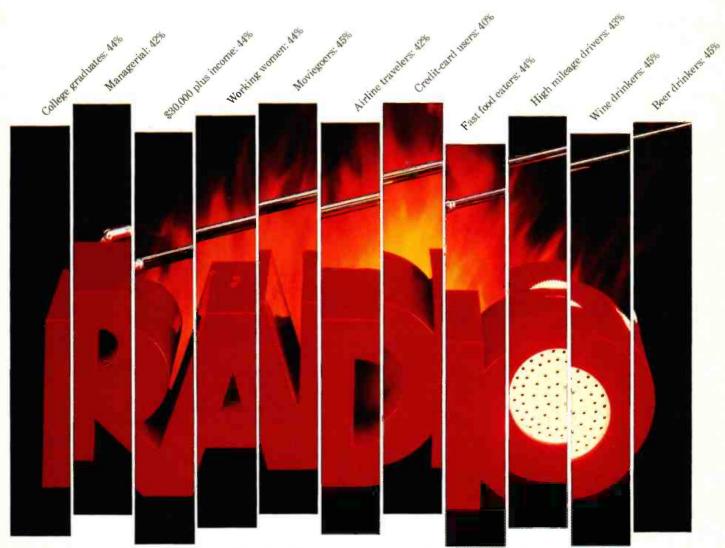

# Pick a segment. Radio can reach it.

Traditionally, magazines have been touted as the best way to reach many important market segments—such as college grads, professional and managerial types and high income earners.

But lately, more and more advertisers are discovering that radio is a better way to reach these segments. Yes radio, the sound alternative.

A recent study of national media habits by R.H. Bruskin Associates isolated almost 50 segments in which people spent four hundred percent more time with radio than they did with the so-called selective media of magazines. (In many target groups, radio even led television in "time spent.")

Shown above are the percentages of time that these segments spend with radio, as compared to TV, magazines and newspapers, during an average media day. In all cases the time spent actually exceeds that of television.