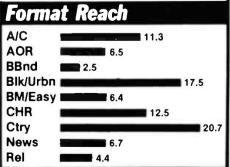

# Regional Format Preference Charts . . . 26, 27

The top-ranking formats for the East, South, Midwest, and West.