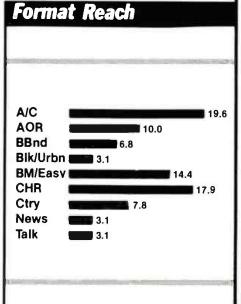

# Regional Format Preference Charts . . . 26, 27

The top-ranking formats for the East, South, Midwest, and West.