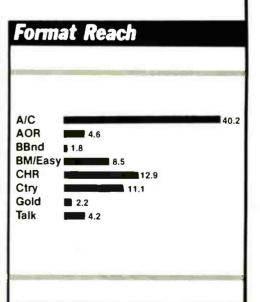

## National Format Preference Chart . . . 25

A quick look at the top radio formats and how their overall numbers compare.

# Regional Format Preference Charts . . . 26, 27

The top-ranking formats for the East, South, Midwest, and West.