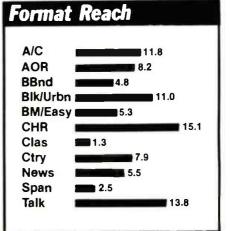

## Market Charts . . . 74

Our exclusive single-source approach to ratings data: at one glance you can see fatest 12+ numbers, previous Arbitrons and current Birches for comparison, rankings in four key demographics, rep and net affiliations, and more.