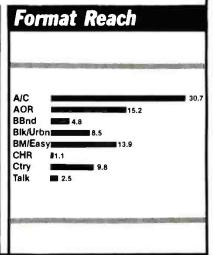

## National Format Preference Chart . . . 25

A quick look at the top radio formats and how their overall numbers compare.