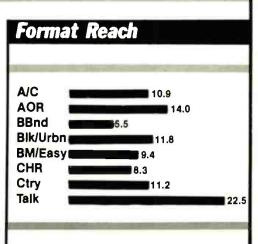

## National Format Preference Chart . . . 25

A quick look at the top radio formats and how their overall numbers compare.

# Regional Format Preference Charts . . . 26, 27

The top-ranking formats for the East, South, Midwest, and West.