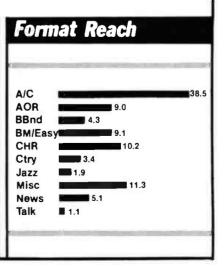

## National Format Preference Chart . . . 25

A quick look at the top radio formats and how their overall numbers compare.