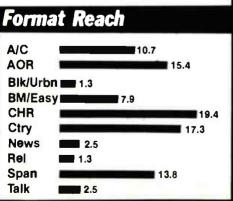

## National Format Preference Chart . . . 25

A quick look at the top radio formats and how their overall numbers compare.

# Regional Format Preference Charts . . . 26, 27

The top-ranking formats for the East, South, Midwest, and West.