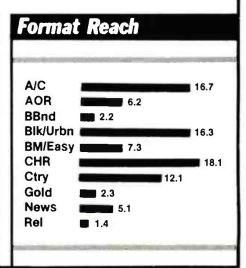

## National Format Preference Chart . . . 25

A quick look at the top radio formats and how their overall numbers compare.

# Regional Format Preference Charts . . . 26, 27

The top-ranking formats for the East, South, Midwest, and West.