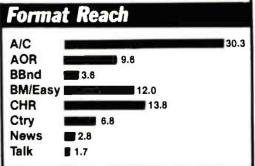

# Regional Format Preference Charts . . . 26, 27

The top-ranking formats for the East, South, Midwest, and West.