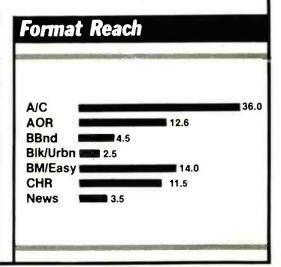

# Regional Format Preference Charts . . . 26, 27

The top-ranking formats for the East, South, Midwest, and West.