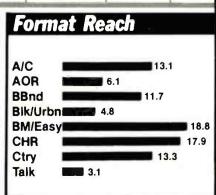

## National Format Preference Chart . . . 25

A quick look at the top radio formats and how their overall numbers compare.

# Regional Format Preference Charts . . . 26, 27

The top-ranking formats for the East, South, Midwest, and West.