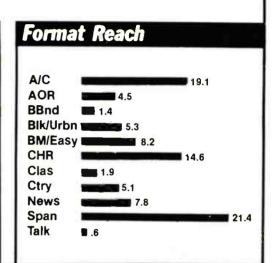

## National Format Preference Chart . . . 25

A quick look at the top radio formats and how their overall numbers compare.

# Regional Format Preference Charts . . . 26, 27

The top-ranking formats for the East, South, Midwest, and West.