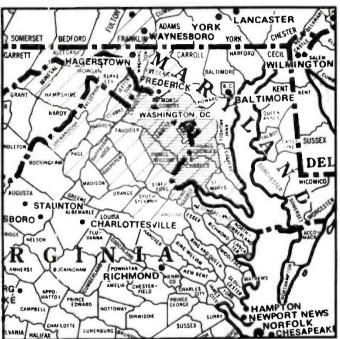

gain emerged on top. However, the station did not notch a first place finish in any of the broad demos we examined, such as adults 25-54. The winner in that cell, and also among 18-34 and 18-49 adults, was WRBQ-FM. The CHR powerhouse also generated the largest cume of any station in the metro.

While no one can dispute the strength of WRBQ-FM, that station now has a competitor in **WZNE** (formerly **WQXM**, an AOR). In fact, in its first book WZNE copped the teen crown — and will be trying to further erode the WRBQ-FM position. Keep your eyes on this contest.

**Arbitron** will try to acquire more male 18-24 diaries from this market in future sweeps. The return from that group dropped 38% this survey, compared to an overall slippage of just 7% from the fall '82 book.

#### Washington #9



#### **Complete Ratings Data Page 139**

Once again, **NBC**'s **WKYS** has numbers that are stronger than bear's breath. The Urban sound piloted by PD **Donnie Simpson** has not only garnered the 12+ lead again among average persons, but also topped teens and the three key adults demos. A truly amazing accomplishment!

Back among mortal stations, Beautiful Music entity WGAY-FM moved to its best book ever, WMAL rode the Redskins fever to the largest cume in the metro, and the CHR battle became a three-way tug-of-war.

The CHR scene has gotten crowded as **WAVA** and **WASH** invacled the turf formerly solely occupied by **WRQX**. WRQX had good balance demographically, WASH was stronger among 25-54s, and WAVA had a better grip on teens. This should be one of the more interesting CHR battl