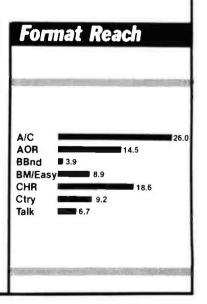

## National Format Preference Chart . . . 25

A quick look at the top radio formats and how their overall numbers compare.