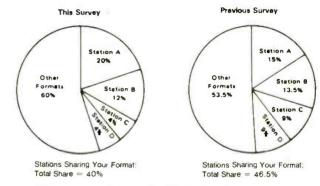

total market listening trends. Compare Metro Totals (at the bottom of each Trends page) to measure whether total Average Quarter-Hour listening is up or down, check seasonal trends, etc. Also, compare Metro Cume Rating Totals in the Mon-Sun 6am-midnight daypart (on the first page of the Daypart Average + Cume section). Average ¼ hr and Cume ratings can also be compared if Average ¼ hr listening is up and Cume about the same, then listeners are spending more time listening, for example.
- 3) Format shares of the market can be easily compared, too. Combine the total shares of stations sharing a

format (CHR, Beautiful Music, etc.), and compare to a previous survey. This can be done by specific demographic group, as well. A simple "pie graph" (see below) is an easy way to make comparisons.



- 4) Compare changes in Exclusive Cumes for a station.
- 5) Check trends of **Away-From-Home** listening, from survey to survey and station vs. station.

After examining these basic trends, readers can more easily go about analyzing more specific situations.

# **Advertising Awards**

They're nice for the walls. We have them. So do you. But we both know that no award is as satisfying as satisfying the client.

That's what we've done for dozens of companies, like Martin-Marietta, Atari, Warner Brothers Records and United Artists Films. With great talents like Orson Wells and Eddie Rabbitt. With incomparable audio that is winning something better than awards. Ears all over the world respond to Brown Bag Productions.

Lend us your ear today, and we will take you on a tour of what can be don