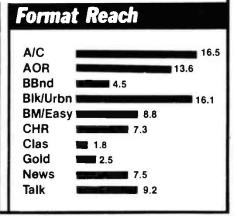

# Regional Format Preference Charts . . . 26, 27

The top-ranking formats for the East, South, Midwest, and West.