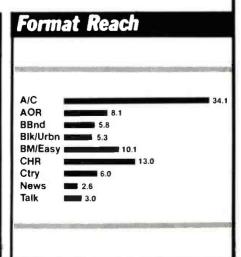

## National Format Preference Chart . . . 25

A quick look at the top radio formats and how their overall numbers compare.

# Regional Format Preference Charts . . . 26, 27

The top-ranking formats for the East, South, Midwest, and West.