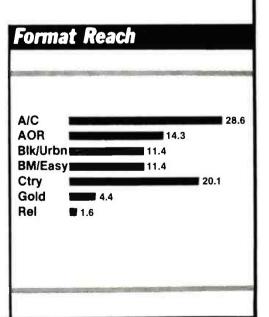

## National Format Preference Chart . . . 25

A quick look at the top radio formats and how their overall numbers compare.

# Regional Format Preference Charts . . . 26, 27

The top-ranking formats for the East, South, Midwest, and West.