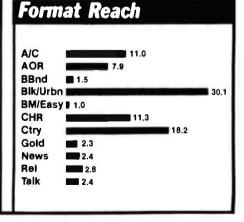

## National Format Preference Chart . . . 25

A quick look at the top radio formats and how their overall numbers compare.

# Regional Format Preference Charts . . . 26, 27

The top-ranking formats for the East, South, Midwest, and West.