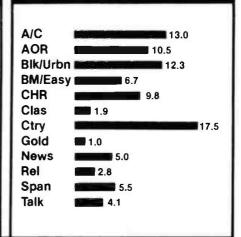

## National Format Preference Chart . . . 25

A quick look at the top radio formats and how their overall numbers compare.

# Regional Format Preference Charts . . . 26, 27

The top-ranking formats for the East, South, Midwest, and West.