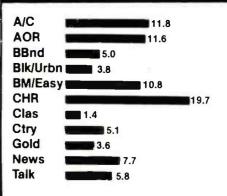

## National Format Preference Chart . . . 25

A quick look at the top radio formats and how their overall numbers compare.

# Regional Format Preference Charts . . . 26, 27

The top-ranking formats for the East, South, Midwest, and West.