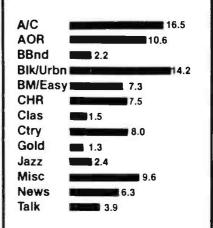

## National Format Preference Chart . . . 25

A quick look at the top radio formats and how their overall numbers compare.

# Regional Format Preference Charts . . . 26, 27

The top-ranking formats for the East, South, Midwest, and West.