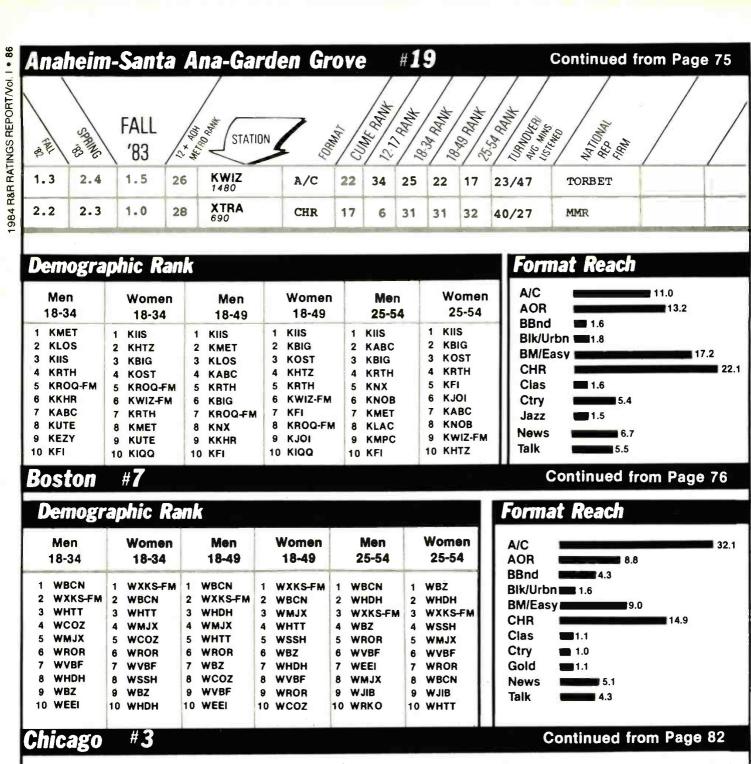

## Market Charts . . . 74

Our exclusive single-source approach to ratings data: at one glance you can see fatest 12+ numbers, previous Arbitrons and current Birches for comparison, rankings in four key demographics, rep and net affiliations, and more.