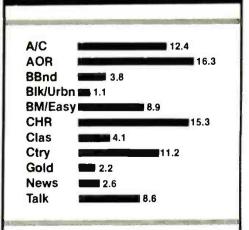

# Regional Format Preference Charts . . . 26, 27

The top-ranking formats for the East, South, Midwest, and West.