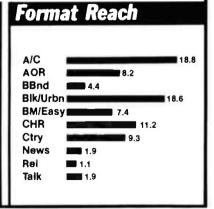

## National Format Preference Chart . . . 25

A quick look at the top radio formats and how their overall numbers compare.

# Regional Format Preference Charts . . . 26, 27

The top-ranking formats for the East, South, Midwest, and West.