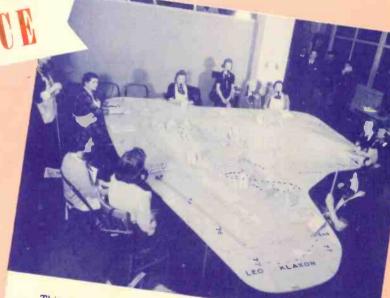

When the "all clear" is sounded, your radio will resume operation.

This is a scene in an Air Warning Service Information Center where trained volunteers are able to plot the course Center where trained volunteers are able to plot the course of an enemy airplane on the huge sample Operations board.