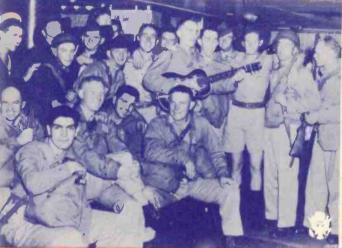

All sergeants are not "hard-boiled". This one burlesques a "home-makers" hour, discussing a topic of child apparel that doesn't seem to impress the young admirers.

Buddies gather 'round to enjoy some boogie woogie on a Service Club piano.