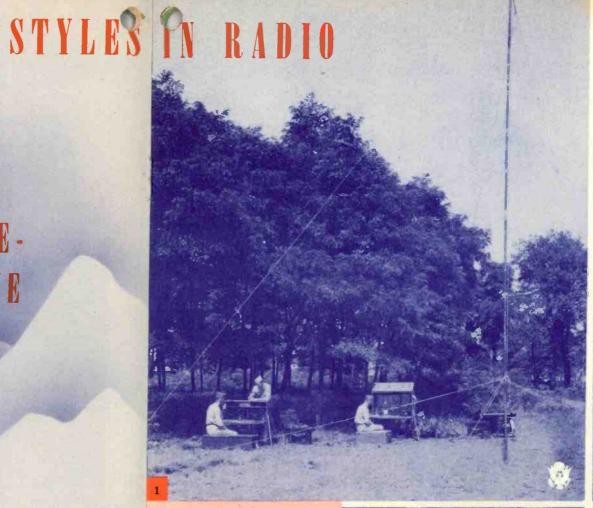

# WAR Communications BY RADIO

Sergeant in foreground

is tank crew member

plotting attack on basis of information radioed

Report on enemy aircraft is radioed to concealed artillery at rear.

from outpost.

Orders from headquarters by radio as troops leave bivouac area.

Marine uses portable radio in landing operation.

Portable Army radio outfit operates on maneuvers. Note hand generator.

Reporting by radio from concealed command car. Note transmitter key on radio operator's thigh.

The Watch Below! Firemen report burner control readings.

In the operational radio control of a Naval Air Station.

Navy radio operators help to guard the sea lanes.

Every one a radio operator.

Duty officer checking flight board after flight.

Coast patrol radio man keeps tabs on weather and directs surface ships to scene of disasters; keeps wary eye for enemy aircraft signals.