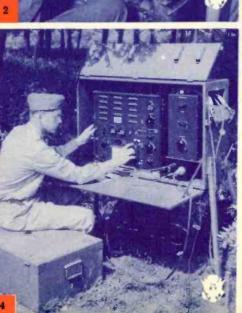

MATES, MASTERS, MATES WATER MUSICIANS CLASS TENDERS

Pack radio. Can be removed and operated on ground.

General View Field Transmitter, Power Unit and Antenna.

Battery of code keys at message center.

Radio-equipped Army Command Car.

Close-up of Army Field transmitter.

Motorcycle and side-car equipped with Radio.

Naval cadets and sailors sing and play for radio audience.

A corner of the barracks serves as rehearsal room for this "jive" group.