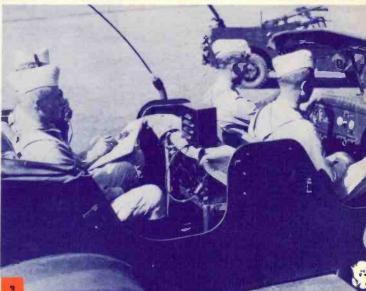

# WAR Communications BY RADIO

Sergeant in foreground

is tank crew member

plotting attack on basis of information radioed

Report on enemy aircraft is radioed to concealed artillery at rear.

from outpost.

Orders from headquarters by radio as troops leave bivouac area.

Marine uses portable radio in landing operation.

Portable Army radio outfit operates on maneuvers. Note hand generator.

Reporting by radio from concealed command car. Note transmitter key on radio operator's thigh.