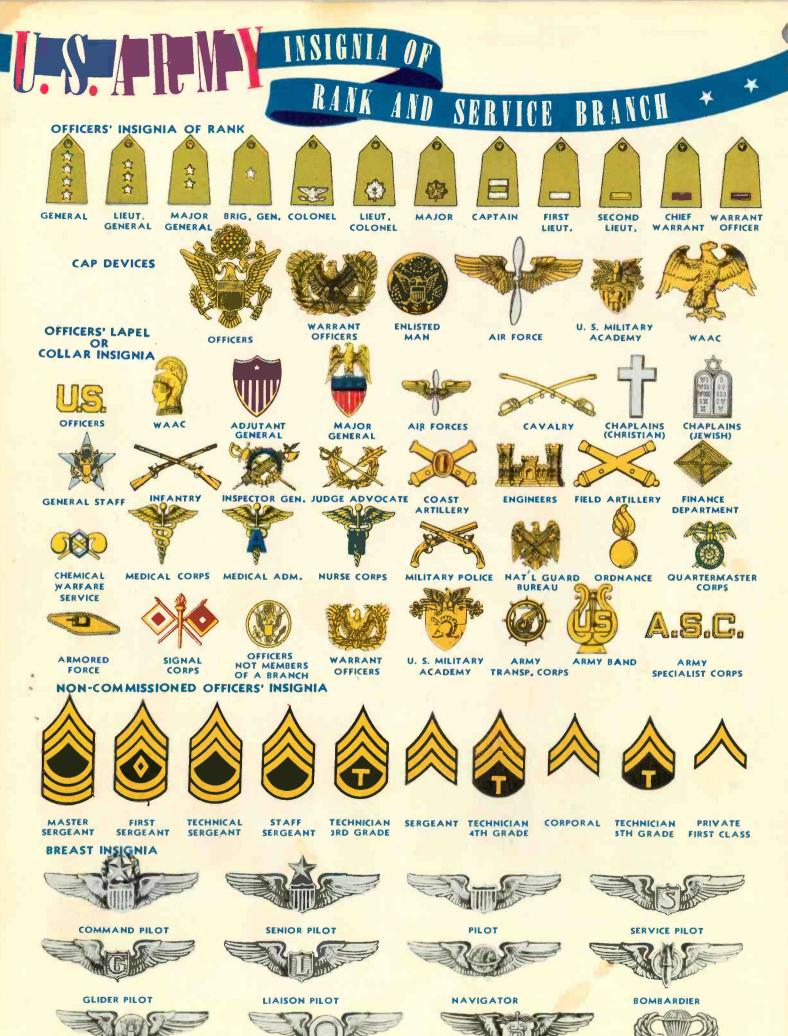

## RADIO INSTRUCTION

Recruits receive instructing school.

SUBMARINE

MERCHANT MARINE

PARACHUTIST

NAVAL AVIATOR AVIATION OBSERVER

SERVICE DIVISION INSIGNIA

OFFICERS' INSIGNIA OF RANK

MAJOR GENERAL

MASTER

SERGEANT

BRIG. GENERAL'S

AIDE

QUARTERMASTER'S

TECHNICAL

CADET

STAFF

PAYMASTER'S

DEPT.

ADJUTANT &

INSPECTOR'S DEPT.

CAPTAIN COMMANDER LIEUT. LIEUTENANT COMMANDER

LIEUT. (JG)

REAR

ADMIRAL

MEN

SIGNAL GUNNER'S SWAIN'S MATES MATES, STEWARDS MATES

BOAT-COXSWAINS

COMMIS- PHARMA-SARY

CIST'S YEOMEN

SHOULDER INSIGNIA

> SECOND CLASS

MATES, MASTERS, MATES WATER MUSICIANS CLASS TENDERS

Pack radio. Can be removed and operated on ground.

General View Field Transmitter, Power Unit and Antenna.

Battery of code keys at message center.

Radio-equipped Army Command Car.