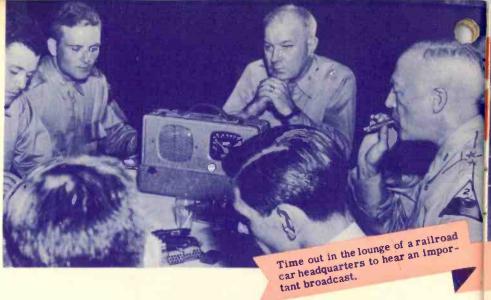

# WAR Communications BY RADIO

Sergeant in foreground

is tank crew member

plotting attack on basis of information radioed

Report on enemy aircraft is radioed to concealed artillery at rear.

from outpost.

Orders from headquarters by radio as troops leave bivouac area.

Marine uses portable radio in landing operation.

Portable Army radio outfit operates on maneuvers. Note hand generator.

Reporting by radio from concealed command car. Note transmitter key on radio operator's thigh.