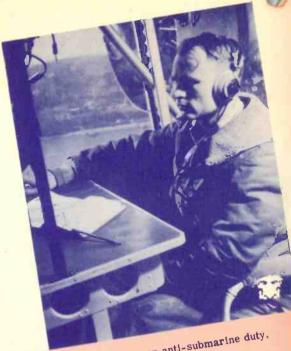

Coast patrol radio man keeps tabs on weather and directs surface ships to scene of disasters; keeps wary eye for enemy aircraft signals.