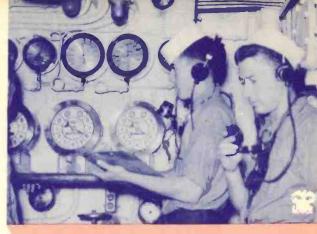

The Watch Below! Firemen report burner control readings.

In the operational radio control of a Naval Air Station.

Navy radio operators help to guard the sea lanes.

Every one a radio operator.

Duty officer checking flight board after flight.