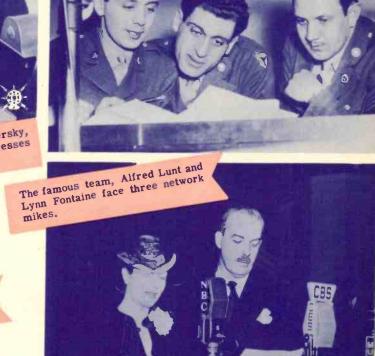

The major radio networks boast dozens of programs covering the war effort from every possible angle. Listeners are free to make a selection from a range of programs that extends from simple entertainment through dramatics, speeches, interviews, special events, educational features, news, discussions and commentaries. Thanks to radio, American listeners are supplied with every iota of war information not helpful to the enemy. The major networks play a leading role in this great public service. Herewith is a limited sample of network war programs.