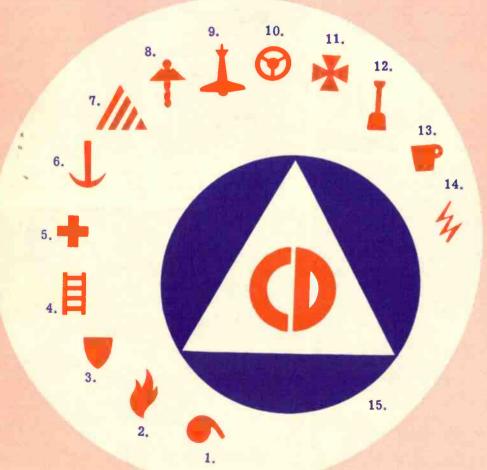

Only with the complete cooperation and support of those whom Civilian Defense is designed to serve and protect, can it operate smoothly and efficiently. You will recognize the Civilian Defense Workers by these insignia.

- 1. DECONTAMINATION CORPS
- 2. FIRE WATCHER
- 3. AUXILIARY POLICE
- 4. RESCUE SQUAD
- 5. NURSES' AIDE CORPS
- 6. DEMOLITION AND CLEARANCE
- 7. AIR RAID WARDEN
- 8. MEDICAL CORPS
- 9. BOMB SQUAD
- 10. DRIVERS CORPS
- 11. AUXILIARY FIREMAN
- 12. ROAD REPAIR CREW
- 13. EMERGENCY FOOD AND HOUSING CORPS
- 14. MESSENGER
- 15. STAFF CORPS