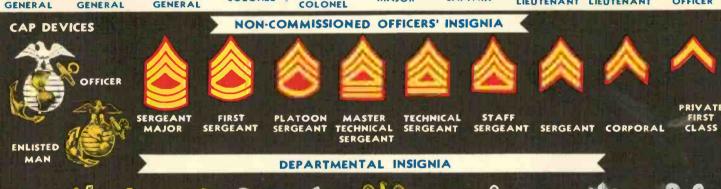

## RADIO INSTRUCTION

Recruits receive instructing school.

SUBMARINE

MERCHANT MARINE

PARACHUTIST

NAVAL AVIATOR AVIATION OBSERVER

SERVICE DIVISION INSIGNIA

OFFICERS' INSIGNIA OF RANK