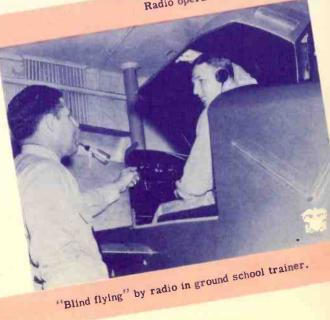

## RADIO INSTRUCTION

Recruits receive instructing school.

SUBMARINE

MERCHANT MARINE

PARACHUTIST

NAVAL AVIATOR AVIATION OBSERVER

SERVICE DIVISION INSIGNIA

OFFICERS' INSIGNIA OF RANK