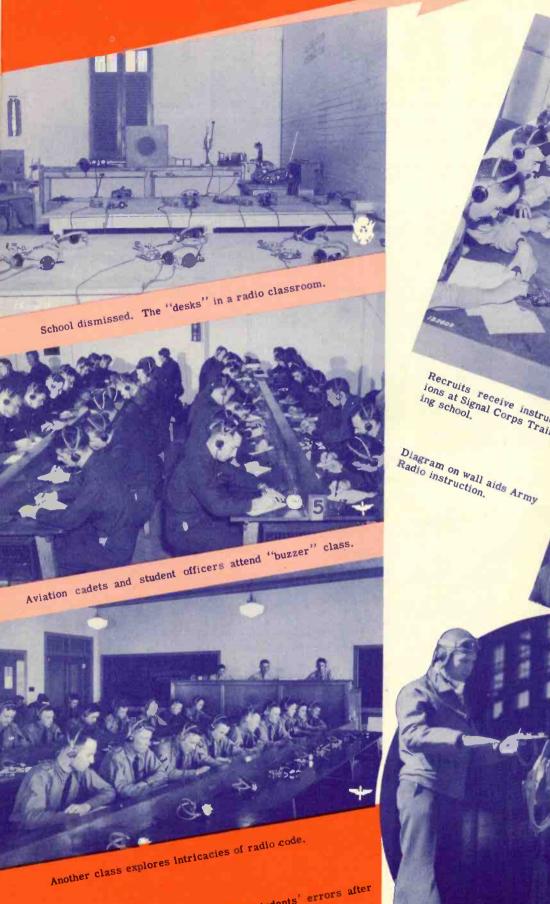

## RADIO INSTRUCTION

Recruits receive instructing school.

SUBMARINE

MERCHANT MARINE

PARACHUTIST

NAVAL AVIATOR AVIATION OBSERVER

SERVICE DIVISION INSIGNIA

OFFICERS' INSIGNIA OF RANK