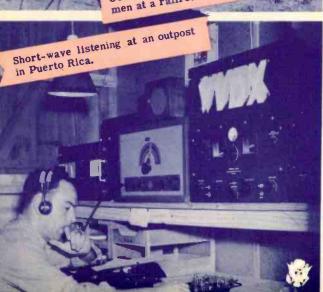

# WAR Communications BY RADIO

Sergeant in foreground

is tank crew member

plotting attack on basis of information radioed

Report on enemy aircraft is radioed to concealed artillery at rear.

from outpost.

Orders from headquarters by radio as troops leave bivouac area.

Marine uses portable radio in landing operation.

Portable Army radio outfit operates on maneuvers. Note hand generator.

Reporting by radio from concealed command car. Note transmitter key on radio operator's thigh.

The Watch Below! Firemen report burner control readings.

In the operational radio control of a Naval Air Station.

Navy radio operators help to guard the sea lanes.

Every one a radio operator.

Duty officer checking flight board after flight.

Coast patrol radio man keeps tabs on weather and directs surface ships to scene of disasters; keeps wary eye for enemy aircraft signals.