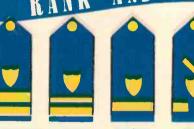

Only with the complete cooperation and support of those whom Civilian Defense is designed to serve and protect, can it operate smoothly and efficiently. You will recognize the Civilian Defense Workers by these insignia.

- 1. DECONTAMINATION CORPS
- 2. FIRE WATCHER
- 3. AUXILIARY POLICE
- 4. RESCUE SQUAD
- 5. NURSES' AIDE CORPS
- 6. DEMOLITION AND CLEARANCE
- 7. AIR RAID WARDEN
- 8. MEDICAL CORPS
- 9. BOMB SQUAD
- 10. DRIVERS CORPS
- 11. AUXILIARY FIREMAN
- 12. ROAD REPAIR CREW
- 13. EMERGENCY FOOD AND HOUSING CORPS
- 14. MESSENGER
- 15. STAFF CORPS