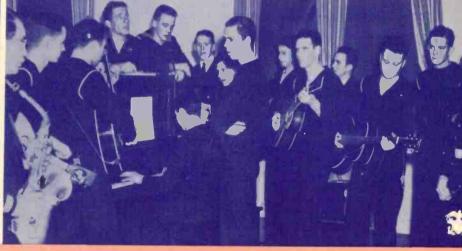

Close-up of Army Field transmitter.

Motorcycle and side-car equipped with Radio.

Naval cadets and sailors sing and play for radio audience.

A corner of the barracks serves as rehearsal room for this "jive" group.