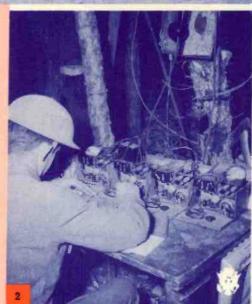

MATES, MASTERS, MATES WATER MUSICIANS CLASS TENDERS

Pack radio. Can be removed and operated on ground.

General View Field Transmitter, Power Unit and Antenna.

Battery of code keys at message center.

Radio-equipped Army Command Car.

Close-up of Army Field transmitter.

Motorcycle and side-car equipped with Radio.

Naval cadets and sailors sing and play for radio audience.

A corner of the barracks serves as rehearsal room for this "jive" group.