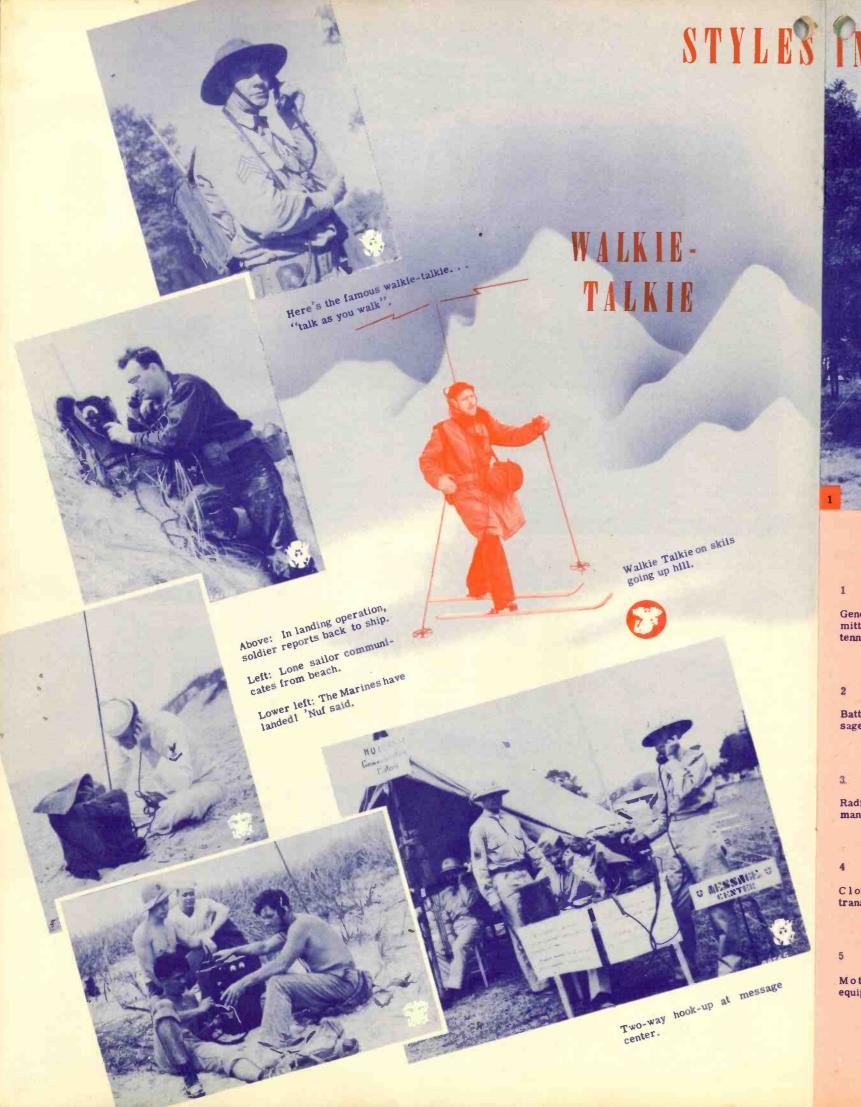

# WAR Communications BY RADIO

Sergeant in foreground

is tank crew member

plotting attack on basis of information radioed

Report on enemy aircraft is radioed to concealed artillery at rear.

from outpost.

Orders from headquarters by radio as troops leave bivouac area.

Marine uses portable radio in landing operation.

Portable Army radio outfit operates on maneuvers. Note hand generator.

Reporting by radio from concealed command car. Note transmitter key on radio operator's thigh.

The Watch Below! Firemen report burner control readings.

In the operational radio control of a Naval Air Station.

Navy radio operators help to guard the sea lanes.

Every one a radio operator.

Duty officer checking flight board after flight.

Coast patrol radio man keeps tabs on weather and directs surface ships to scene of disasters; keeps wary eye for enemy aircraft signals.