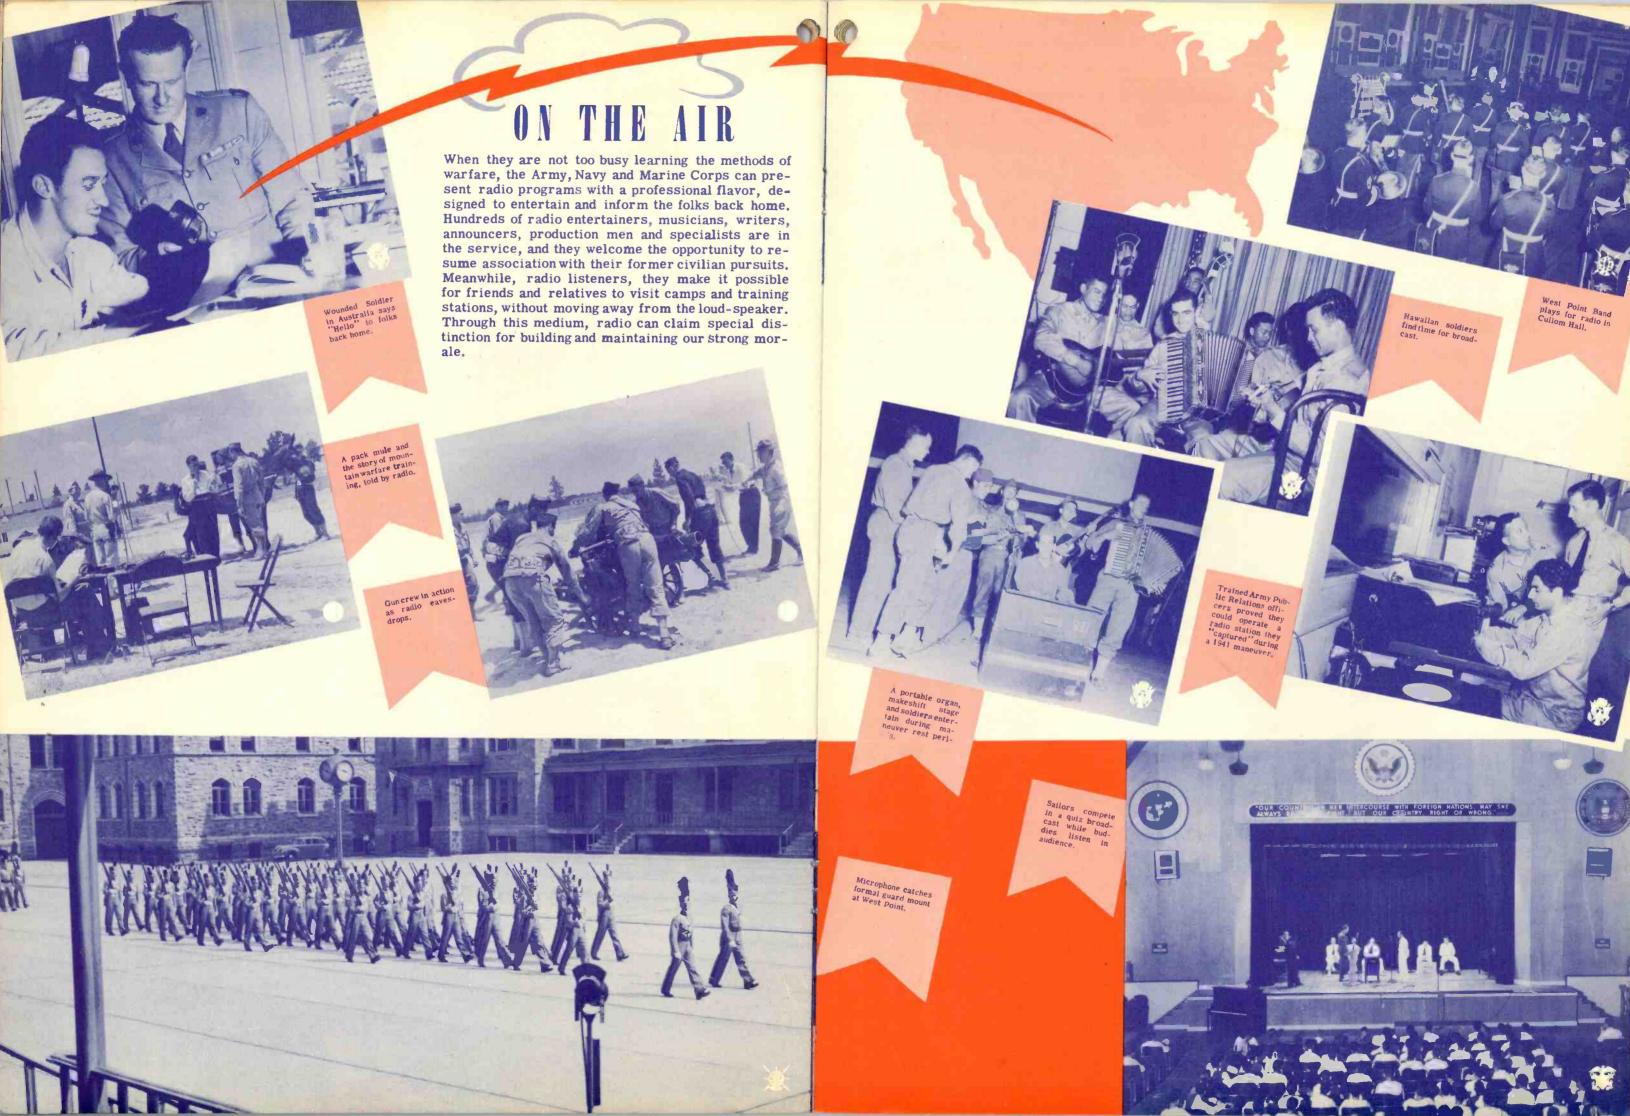

### MORALE BUILDERS

Uncle Sam's fighting men have no group of friends truer than the professional entertainers of radio, stage and screen. Whether it is a radio program, a personal appearance, a war bond drive, a benefit performance or a friendly visit--the entertainment stars are doing an "allout" job. On this page is a very small sample of the "morale builders" in action.

A Navy officer and an entertainer, Lt. Commander Eddie Peabody and his banjo, heard on many broadcasts.

It's Chico Marx at the plano, Jane Pickens and Mitzi Mayfair entertaining sailors at Trinidad.

Gayle Mellott draws a lucky number at the Ser-

Wherever they are, in training or in action, U.S. fighting forces look to radio to maintain their association with "home" -- it may be the voice of a friend, word from the home town or news from the good, old U.S.A. It all serves the same purpose for the service men who have no intentions of losing contact with things that were familiar before the war interrupted their lives. Radio does this job, too.

The major radio networks boast dozens of programs covering the war effort from every possible angle. Listeners are free to make a selection from a range of programs that extends from simple entertainment through dramatics, speeches, interviews, special events, educational features, news, discussions and commentaries. Thanks to radio, American listeners are supplied with every iota of war information not helpful to the enemy. The major networks play a leading role in this great public service. Herewith is a limited sample of network war programs.