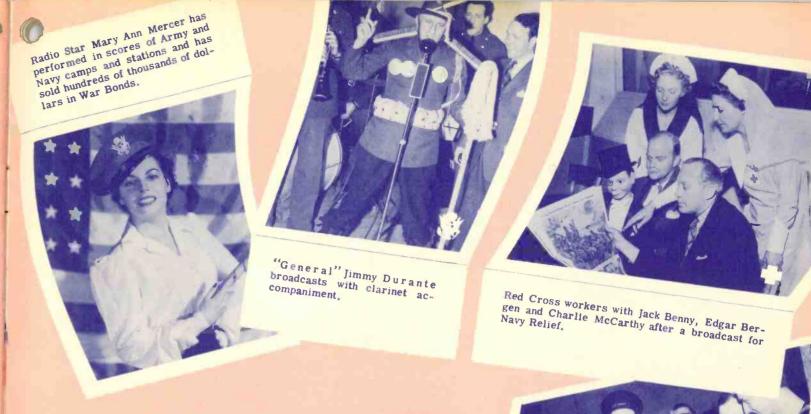

# AMERICAN RED CROSS

Keeping pace with the expanding needs of the vast war effort has been the solemn obligation of the American Red Cross. Again radio is doing its part to aid this great organization of mercy in its many vital endeavors, such as fund campaigns, blood banks, nurses' training, and many others. These photos show some of the Red Cross leaders, workers and friends as they appeared in radio broadcasts.