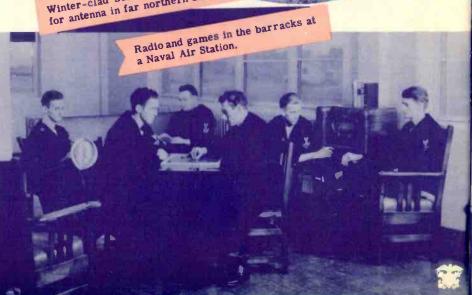

The Watch Below! Firemen report burner control readings.

In the operational radio control of a Naval Air Station.

Navy radio operators help to guard the sea lanes.

Every one a radio operator.

Duty officer checking flight board after flight.