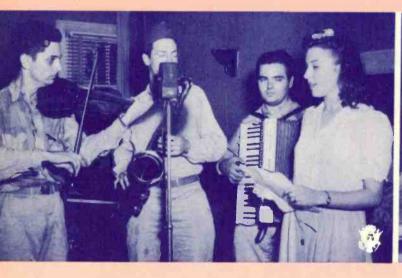

Close-up of Army Field transmitter.

Motorcycle and side-car equipped with Radio.

Naval cadets and sailors sing and play for radio audience.

A corner of the barracks serves as rehearsal room for this "jive" group.