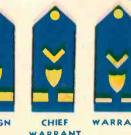

## RADIO INSTRUCTION

Recruits receive instructing school.

SUBMARINE

MERCHANT MARINE

PARACHUTIST

NAVAL AVIATOR AVIATION OBSERVER

SERVICE DIVISION INSIGNIA

OFFICERS' INSIGNIA OF RANK

MAJOR GENERAL

MASTER

SERGEANT

BRIG. GENERAL'S

AIDE

QUARTERMASTER'S

TECHNICAL

CADET

STAFF

PAYMASTER'S

DEPT.

ADJUTANT &

INSPECTOR'S DEPT.

CAPTAIN COMMANDER LIEUT. LIEUTENANT COMMANDER

LIEUT. (JG)

REAR

ADMIRAL

MEN

SIGNAL GUNNER'S SWAIN'S MATES MATES, STEWARDS MATES

BOAT-COXSWAINS

COMMIS- PHARMA-SARY

CIST'S YEOMEN

SHOULDER INSIGNIA

> SECOND CLASS