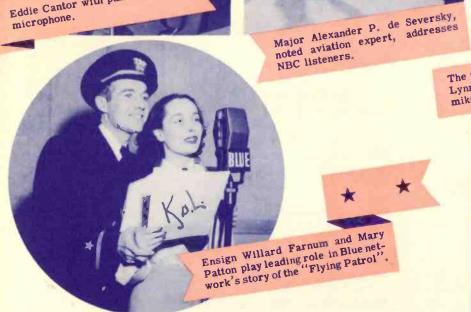

The major radio networks boast dozens of programs covering the war effort from every possible angle. Listeners are free to make a selection from a range of programs that extends from simple entertainment through dramatics, speeches, interviews, special events, educational features, news, discussions and commentaries. Thanks to radio, American listeners are supplied with every iota of war information not helpful to the enemy. The major networks play a leading role in this great public service. Herewith is a limited sample of network war programs.