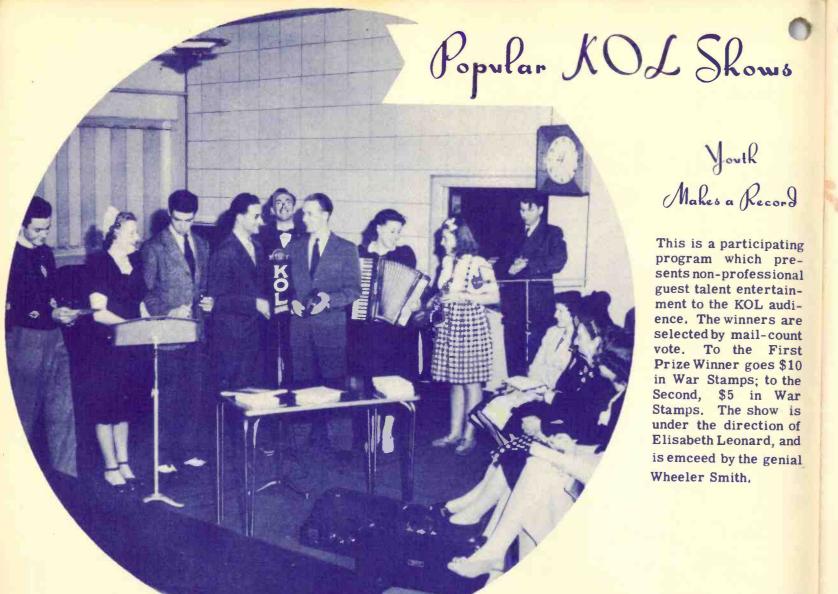

# - LOL's Pledge of Cooperation

tion at Boeing Field

Youth Makes a Record

This is a participating program which presents non-professional guest talent entertainment to the KOL audience. The winners are selected by mail-count vote. To the First Prize Winner goes \$10 in War Stamps; to the Second, \$5 in War Stamps. The show is under the direction of Elisabeth Leonard, and is emceed by the genial Wheeler Smith.