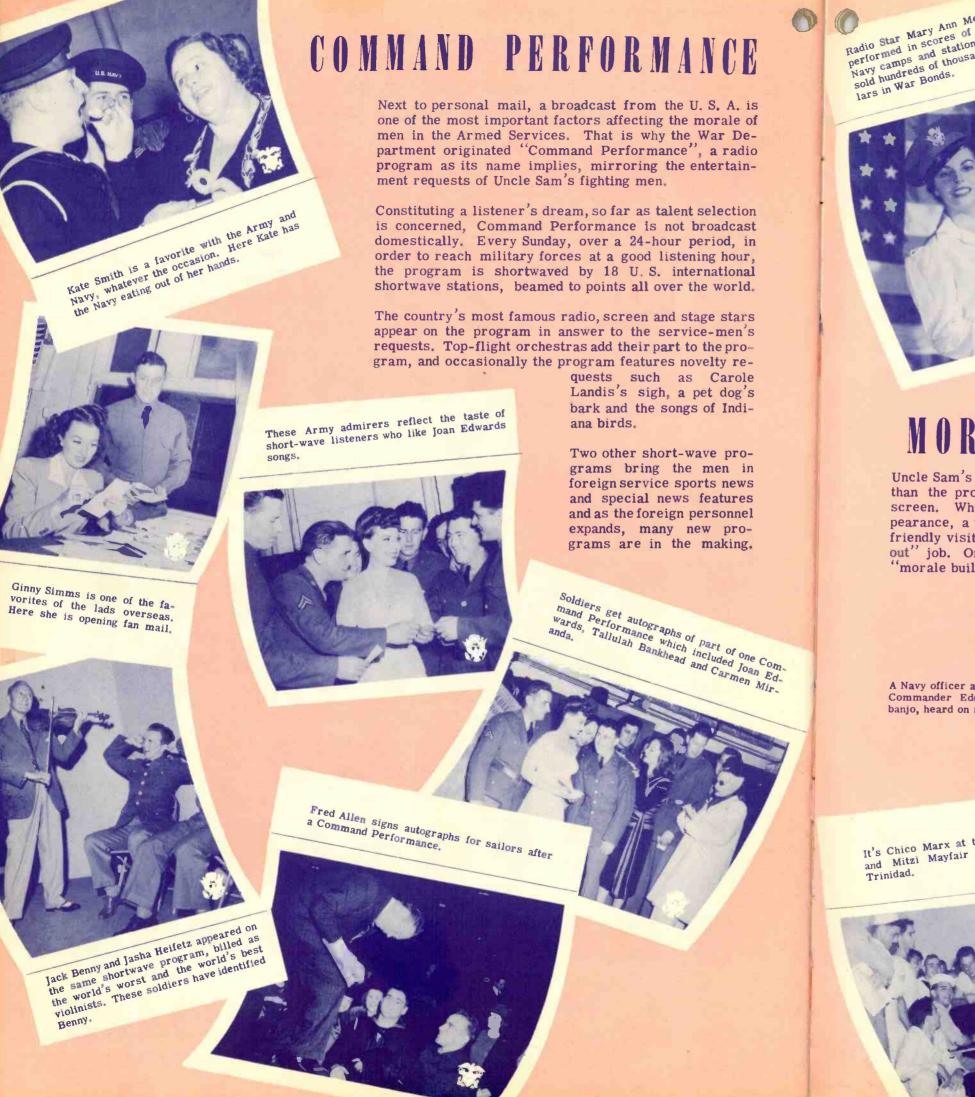

### MORALE BUILDERS

Uncle Sam's fighting men have no group of friends truer than the professional entertainers of radio, stage and screen. Whether it is a radio program, a personal appearance, a war bond drive, a benefit performance or a friendly visit--the entertainment stars are doing an "allout" job. On this page is a very small sample of the "morale builders" in action.

A Navy officer and an entertainer, Lt. Commander Eddie Peabody and his banjo, heard on many broadcasts.

It's Chico Marx at the plano, Jane Pickens and Mitzi Mayfair entertaining sailors at Trinidad.

Gayle Mellott draws a lucky number at the Ser-