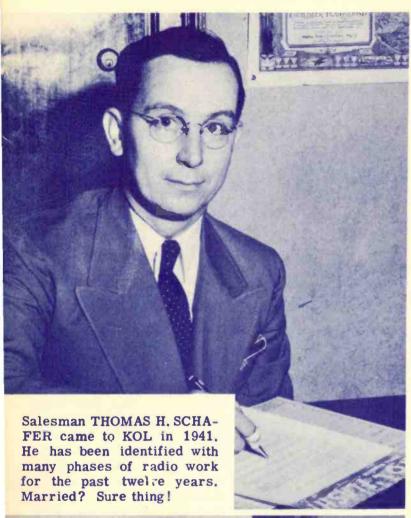

n Commandos". Hobbies? Sure, fishing, swimming and hiking. Recently he left KOL to go into Service for Uncle Sam.

### Carroll Carter

Every weekday morning, Carroll Carter, home commentator, brings his program to KOL listeners. The program is an "over the fence" gossipy, homey fifteen minutes on most any subject of interest to the housewife. Carroll has appeared on the station's programs since 1941. He played football in college and his hobbies include his family orchestra, his electric organ, and sculpturing.

### Belly Low Shops for you

This is an every morning program of shopping information for the homemaker under the direction of KOL's director of women's activities, Gladys Stuffield. Mrs. Stuffield is a native Minnesotan and has two fine children.

# The KOL Commercial Department

















Mutual KOL Don Lee
SEATTLE, WASHINGTON