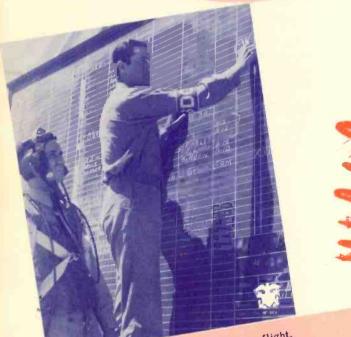

When the "all clear" is sounded, your radio will resume operation.

This is a scene in an Air Warning Service Information Center where trained volunteers are able to plot the course Center where trained volunteers are able to plot the course of an enemy airplane on the huge sample Operations board.