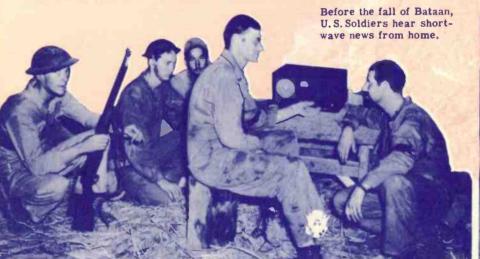

## RADIO AT CORREGIDOR

The story of Bataan and Corregidor is truly one of the great epics of our military history. Blockaded and doomed, American and Filipino troops fought side by side against the Invader until their last ounce of energy was consumed. Communications were mainly by radio. Although subject to continuous bombardment, troops sought relief from the pressure of war by listening to short-wave broadcasts. From here, too, came the final heart-breaking radio message announcing the defeat... a message tapped out by a young Signal Corps wireless operator which shocked the American people into a resolve that they would not cease fighting until the Japanese Army is destroyed and victory is ours!

### THE LAST MESSAGE

While shells were falling all around, and rifles were being smashed to keep them from the Japanese, 22-year-old Irving Strobing of Brooklyn, with the Army at Corregidor, herocially remained at his radio transmitter, flashing out the series of poignant messages that announced the fall of the island fortress on May 5th, 1942. "They have got us all around and from the skies. From here it looks like firing ceased on both sides. The white flag is up. Everyone is bawling like a baby....."