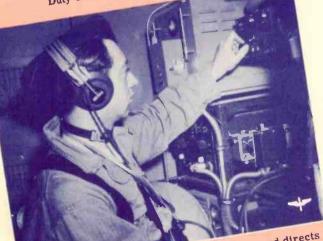

The Watch Below! Firemen report burner control readings.

In the operational radio control of a Naval Air Station.

Navy radio operators help to guard the sea lanes.

Every one a radio operator.

Duty officer checking flight board after flight.