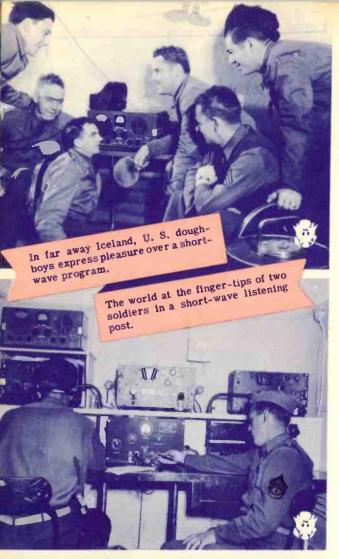

# WAR Communications BY RADIO

Sergeant in foreground

is tank crew member

plotting attack on basis of information radioed

Report on enemy aircraft is radioed to concealed artillery at rear.

from outpost.

Orders from headquarters by radio as troops leave bivouac area.

Marine uses portable radio in landing operation.

Portable Army radio outfit operates on maneuvers. Note hand generator.

Reporting by radio from concealed command car. Note transmitter key on radio operator's thigh.

The Watch Below! Firemen report burner control readings.

In the operational radio control of a Naval Air Station.

Navy radio operators help to guard the sea lanes.

Every one a radio operator.

Duty officer checking flight board after flight.

Coast patrol radio man keeps tabs on weather and directs surface ships to scene of disasters; keeps wary eye for enemy aircraft signals.