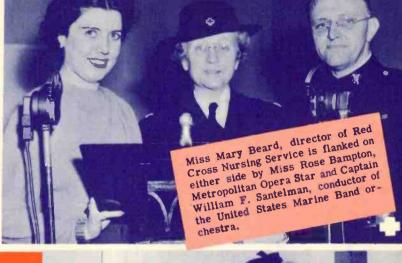

# AMERICAN RED CROSS

Keeping pace with the expanding needs of the vast war effort has been the solemn obligation of the American Red Cross. Again radio is doing its part to aid this great organization of mercy in its many vital endeavors, such as fund campaigns, blood banks, nurses' training, and many others. These photos show some of the Red Cross leaders, workers and friends as they appeared in radio broadcasts.