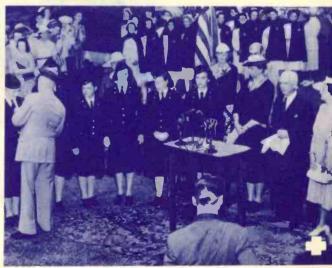

The last man to leave Corregidor, Lt. Col. Carlos P. Romulo of the Philippine Army, speaks to a nation-wide radio audience.

Mrs. Roosevelt looks on as Surgeon General James Magee pins citations on some of the U. S. Army nurses who escaped from Bataan.