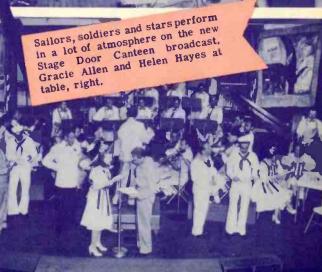

### MORALE BUILDERS

Uncle Sam's fighting men have no group of friends truer than the professional entertainers of radio, stage and screen. Whether it is a radio program, a personal appearance, a war bond drive, a benefit performance or a friendly visit--the entertainment stars are doing an "allout" job. On this page is a very small sample of the "morale builders" in action.

A Navy officer and an entertainer, Lt. Commander Eddie Peabody and his banjo, heard on many broadcasts.

It's Chico Marx at the plano, Jane Pickens and Mitzi Mayfair entertaining sailors at Trinidad.

Gayle Mellott draws a lucky number at the Ser-