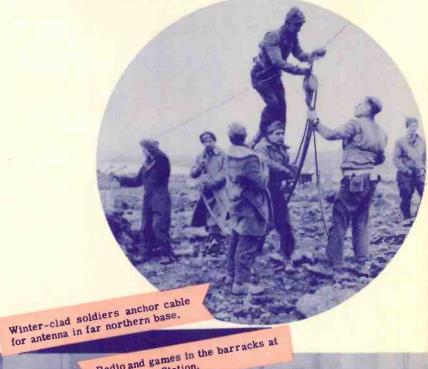

MATES, MASTERS, MATES WATER MUSICIANS CLASS TENDERS

Pack radio. Can be removed and operated on ground.

General View Field Transmitter, Power Unit and Antenna.

Battery of code keys at message center.

Radio-equipped Army Command Car.

Close-up of Army Field transmitter.

Motorcycle and side-car equipped with Radio.

Naval cadets and sailors sing and play for radio audience.

A corner of the barracks serves as rehearsal room for this "jive" group.