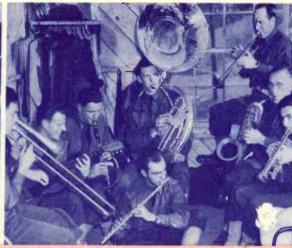

Close-up of Army Field transmitter.

Motorcycle and side-car equipped with Radio.

Naval cadets and sailors sing and play for radio audience.

A corner of the barracks serves as rehearsal room for this "jive" group.