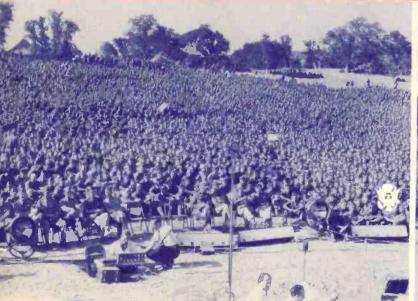

Soldiers on duty in Washington, D.C. boast this Glee club.

A soldier audience at an open air broadcast as seen by performing artists,

The Famous U. S. Marine Corps Band heard on many broadcasts.

SERVICE COMMANDS