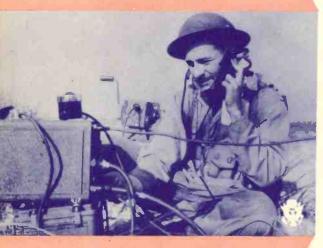

# WAR Communications BY RADIO

Sergeant in foreground

is tank crew member

plotting attack on basis of information radioed

Report on enemy aircraft is radioed to concealed artillery at rear.

from outpost.

Orders from headquarters by radio as troops leave bivouac area.

Marine uses portable radio in landing operation.

Portable Army radio outfit operates on maneuvers. Note hand generator.

Reporting by radio from concealed command car. Note transmitter key on radio operator's thigh.