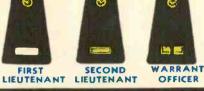

## RADIO INSTRUCTION

Recruits receive instructing school.

SUBMARINE

MERCHANT MARINE

PARACHUTIST

NAVAL AVIATOR AVIATION OBSERVER

SERVICE DIVISION INSIGNIA

OFFICERS' INSIGNIA OF RANK