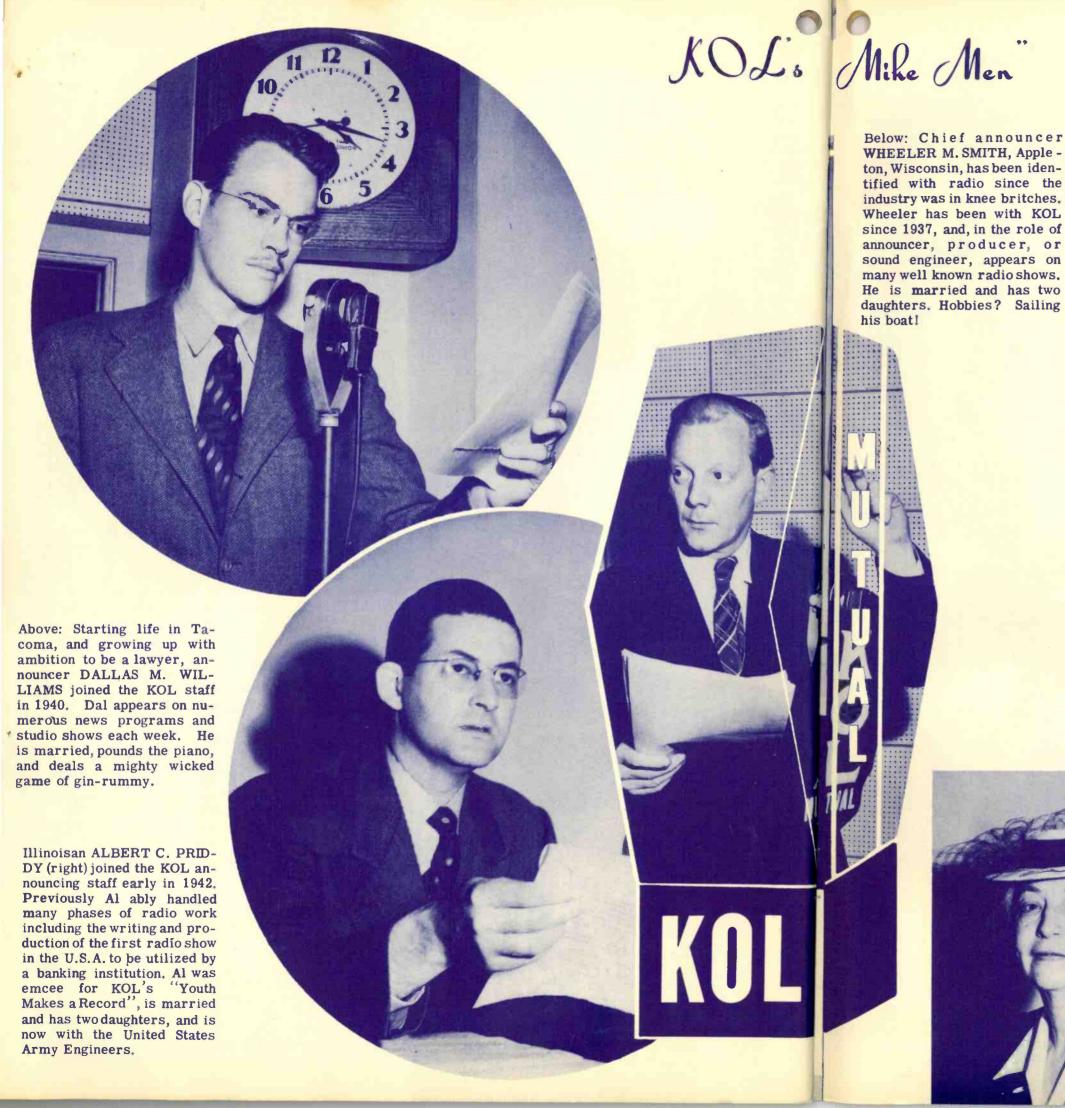

KOL's popular Arizona Joe is in the Navy. He joined on December 8, the day after Pearl Harbor.

Announcer HAL THOMAS of Spokane has a background in radio work to be envied as his previous experience includes announcing, writing continuity, sportscasting, special events and news. Hal came to KOL early in this year and handled several news programs as well as the sound effects for "American Commandos". Hobbies? Sure, fishing, swimming and hiking. Recently he left KOL to go into Service for Uncle Sam.

### Carroll Carter

Every weekday morning, Carroll Carter, home commentator, brings his program to KOL listeners. The program is an "over the fence" gossipy, homey fifteen minutes on most any subject of interest to the housewife. Carroll has appeared on the station's programs since 1941. He played football in college and his hobbies include his family orchestra, his electric organ, and sculpturing.