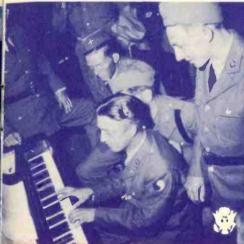

All sergeants are not "hard-boiled". This one burlesques a "home-makers" hour, discussing a topic of child apparel that doesn't seem to impress the young admirers.

Buddies gather 'round to enjoy some boogie woogie on a Service Club piano.