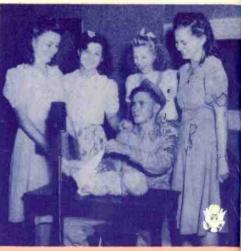

All sergeants are not "hard-boiled". This one burlesques a "home-makers" hour, discussing a topic of child apparel that doesn't seem to impress the young admirers.

Buddies gather 'round to enjoy some boogie woogie on a Service Club piano.