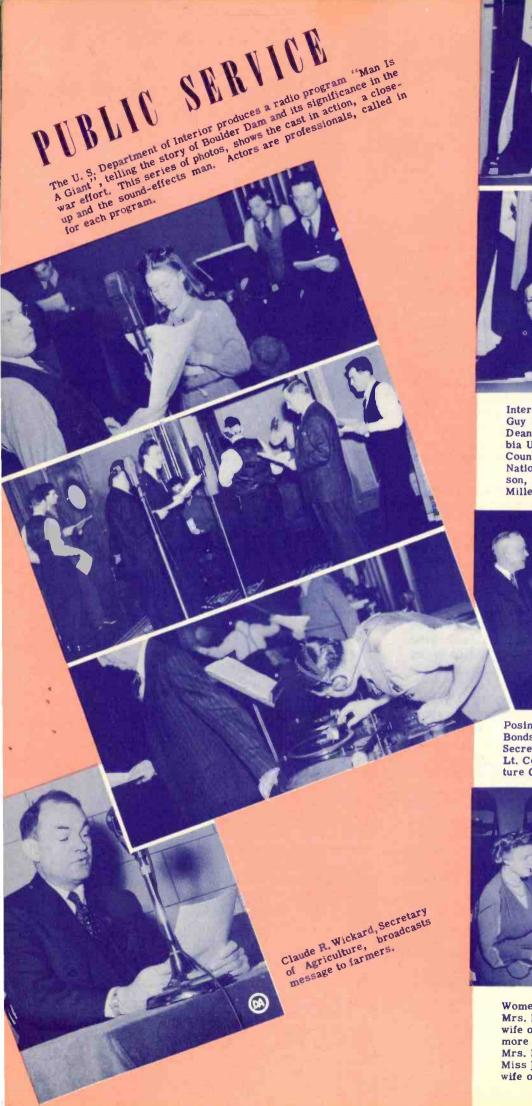

### PUBLIC SERVICE

... Behind our war effort is a vast organization known as "Our Government". This government is composed of many federal agencies and officials reflecting the policies of the President and Congress. These various agencies and individuals have important missions to accomplish which require widespread understanding and cooperation.

... In a Democracy - even at war - there is a limit to the effectiveness of regulations. In most instances, public acceptance must be secured. To reach our large population of 130,000,000, no medium is more effective than radio.

... And radio, alert to its vital role in this part of the war effort, is generously contributing its facilities, its time, and its trained personnel to serve the government and our people.

Posing after a broadcast promoting the sale of War Bonds, left to right, William Green, T. C. Cashen, Secretary of the Treasury, Henry Morgenthau, Jr., Lt. Commander Edward O'Hara, Secretary of Agriculture Claude Wickard and John W. O'Leary.