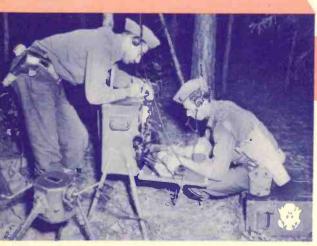

MATES, MASTERS, MATES WATER MUSICIANS CLASS TENDERS

Pack radio. Can be removed and operated on ground.

General View Field Transmitter, Power Unit and Antenna.

Battery of code keys at message center.

Radio-equipped Army Command Car.

Close-up of Army Field transmitter.

Motorcycle and side-car equipped with Radio.

Naval cadets and sailors sing and play for radio audience.

A corner of the barracks serves as rehearsal room for this "jive" group.