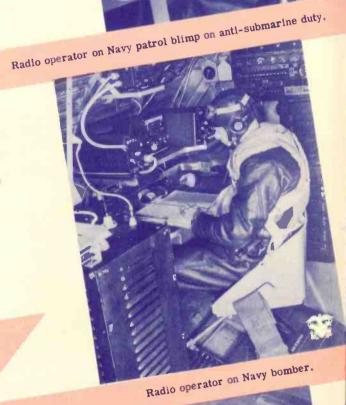

The Watch Below! Firemen report burner control readings.

In the operational radio control of a Naval Air Station.

Navy radio operators help to guard the sea lanes.

Every one a radio operator.

Duty officer checking flight board after flight.