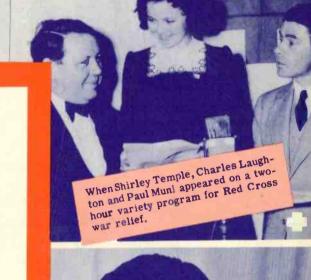

### MORALE BUILDERS

Uncle Sam's fighting men have no group of friends truer than the professional entertainers of radio, stage and screen. Whether it is a radio program, a personal appearance, a war bond drive, a benefit performance or a friendly visit--the entertainment stars are doing an "allout" job. On this page is a very small sample of the "morale builders" in action.