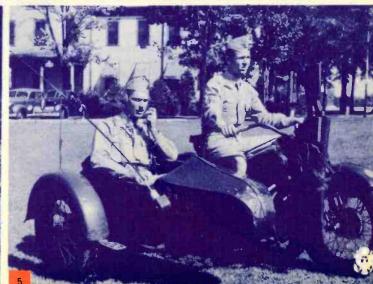

Close-up of Army Field transmitter.

Motorcycle and side-car equipped with Radio.

Naval cadets and sailors sing and play for radio audience.

A corner of the barracks serves as rehearsal room for this "jive" group.