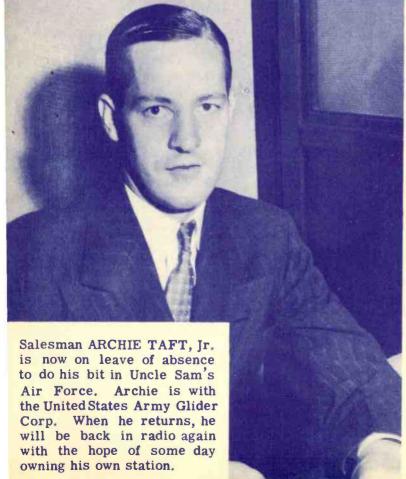

KOL's popular Arizona Joe is in the Navy. He joined on December 8, the day after Pearl Harbor.

Announcer HAL THOMAS of Spokane has a background in radio work to be envied as his previous experience includes announcing, writing continuity, sportscasting, special events and news. Hal came to KOL early in this year and handled several news programs as well as the sound effects for "American Commandos". Hobbies? Sure, fishing, swimming and hiking. Recently he left KOL to go into Service for Uncle Sam.