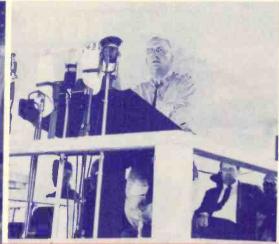

Maj. General Hugh Drum faces a battery of microphones.

No spot is too tough for radio special events men. Here's one following the Army engineers during a river crossing.

Soldiers fresh from field duty accompany Service Club worker in broadcast.