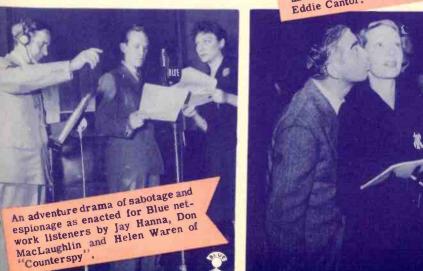

The major radio networks boast dozens of programs covering the war effort from every possible angle. Listeners are free to make a selection from a range of programs that extends from simple entertainment through dramatics, speeches, interviews, special events, educational features, news, discussions and commentaries. Thanks to radio, American listeners are supplied with every iota of war information not helpful to the enemy. The major networks play a leading role in this great public service. Herewith is a limited sample of network war programs.