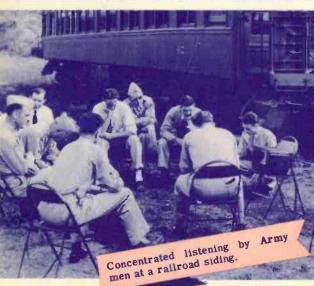

# WAR Communications BY RADIO

Sergeant in foreground

is tank crew member

plotting attack on basis of information radioed

Report on enemy aircraft is radioed to concealed artillery at rear.

from outpost.

Orders from headquarters by radio as troops leave bivouac area.

Marine uses portable radio in landing operation.

Portable Army radio outfit operates on maneuvers. Note hand generator.

Reporting by radio from concealed command car. Note transmitter key on radio operator's thigh.

The Watch Below! Firemen report burner control readings.

In the operational radio control of a Naval Air Station.

Navy radio operators help to guard the sea lanes.

Every one a radio operator.

Duty officer checking flight board after flight.

Coast patrol radio man keeps tabs on weather and directs surface ships to scene of disasters; keeps wary eye for enemy aircraft signals.