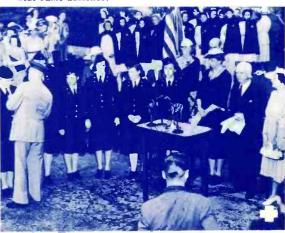

The last man to leave Corregidor, Lt. Col. Carlos P. Romulo of the Philippine Army, speaks to a nation-wide radio audience.

"Corregidor used to be a nice place"

Mrs. Roosevelt looks on as Surgeon General James Magee pins citations on some of the U.S. Army nurses who escaped from Bataan.