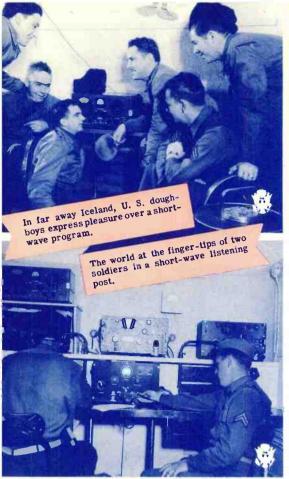

# tions BY RADIO

OUR fighting forces throughout the world are linked to Command Headquarters in Washington by a vast network of military communication. Messages are necessarily sent in code -- for in them are the secrets of our future military operations. Our system of radio stations in the United States has been a reservoir which provided our Army and Navy with thousands of skilled specialists who now maintain our important lines of military radio communication. Meanwhile, the services are training thousands of additional men for radio duty on land, on the sea, and in the air. Today, radio is the nerve system of our military might. Crackling messages over the airways will carry the signal of the last great offensive and the first news of the final defeat of our enemies.

Some of the delicate radio equipment in a Navy radio room.

Radioman receiving message on U.S. Battleship.

The Watch Below! Firemen report burner control readings.

In the operational radio control of a Naval Air Station.

Navy radio operators help to guard the sea lanes.

Every one a radio operator,

Radio operator on Navy patrol blimp on anti-submarine duty.

Duty officer checking flight board after flight.

Radio operator on Navy bomber.

Coast patrol radio man keeps tabs on weather and directs surface ships to scene of disasters; keeps wary eye for enemy aircraft signals.

"Blind flying" by radio in ground school trainer.

1

General View Field Transmitter, Power Unit and Antenna.