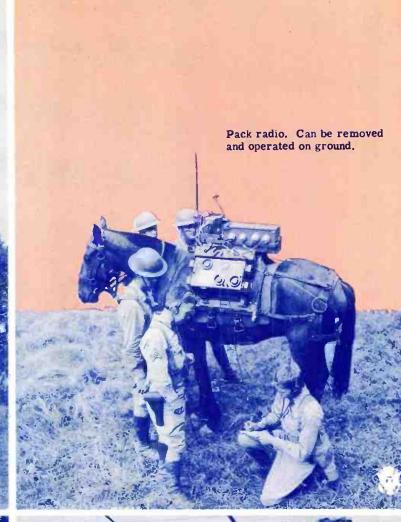

Coast patrol radio man keeps tabs on weather and directs surface ships to scene of disasters; keeps wary eye for enemy aircraft signals.

"Blind flying" by radio in ground school trainer.

1

General View Field Transmitter, Power Unit and Antenna.

2

Battery of code keys at message center.

3

Radio-equipped Army Command Car.

4

Close-up of Army Field transmitter.

5

Motorcycle and side-car equipped with Radio,