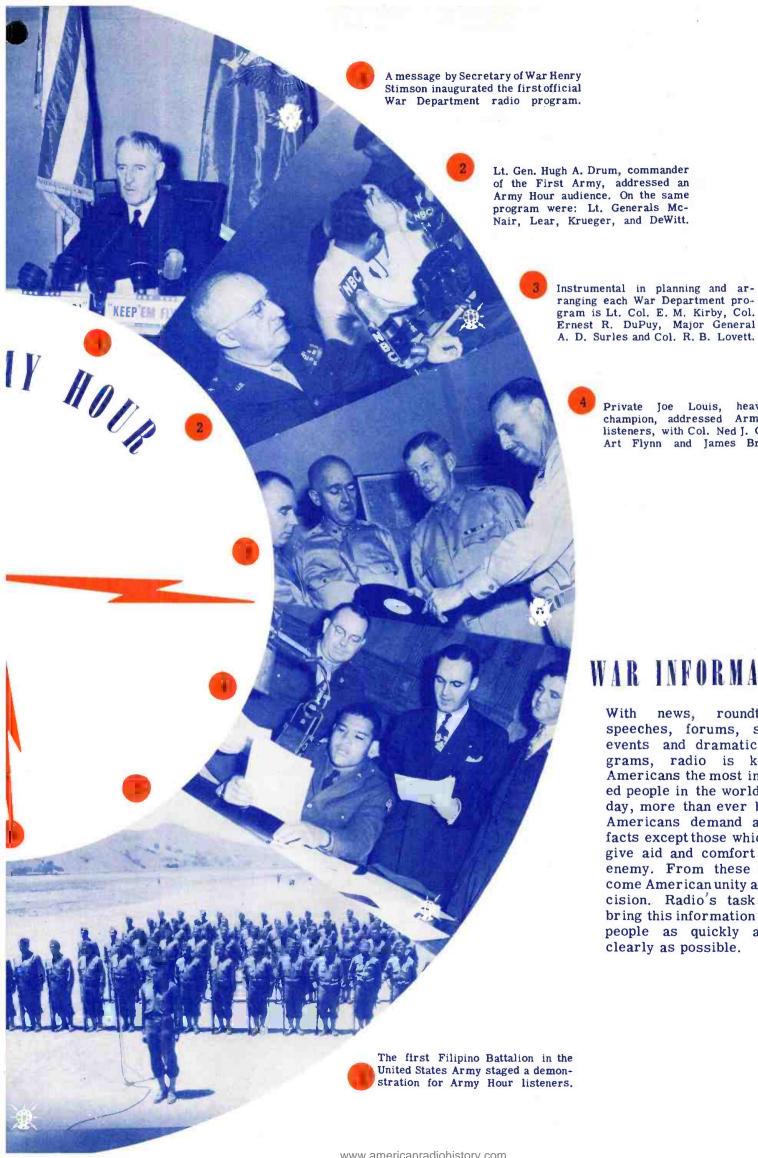

Private Joe Louis, heavyweight champion, addressed Army Hour listeners, with Col. Ned J. O'Brien, Art Flynn and James Braddock.

#### WAR INFORMATION

news, roundtables, speeches, forums, special events and dramatic programs, radio is keeping Americans the most informed people in the world. Today, more than ever before, Americans demand all the facts except those which will give aid and comfort to the enemy. From these truths come American unity and decision. Radio's task is to bring this information to our people as quickly and as clearly as possible.