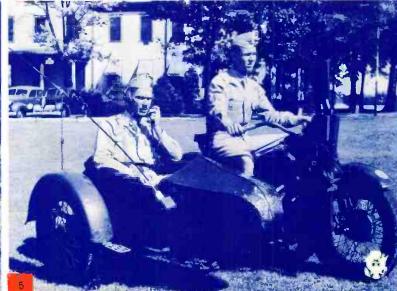

2

Battery of code keys at message center.

3

Radio-equipped Army Command Car.

4

Close-up of Army Field transmitter.

5

Motorcycle and side-car equipped with Radio,