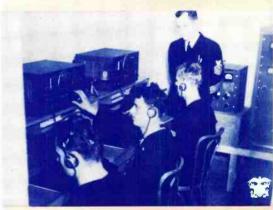

# tions BY RADIO

OUR fighting forces throughout the world are linked to Command Headquarters in Washington by a vast network of military communication. Messages are necessarily sent in code -- for in them are the secrets of our future military operations. Our system of radio stations in the United States has been a reservoir which provided our Army and Navy with thousands of skilled specialists who now maintain our important lines of military radio communication. Meanwhile, the services are training thousands of additional men for radio duty on land, on the sea, and in the air. Today, radio is the nerve system of our military might. Crackling messages over the airways will carry the signal of the last great offensive and the first news of the final defeat of our enemies.

Some of the delicate radio equipment in a Navy radio room.

Radioman receiving message on U.S. Battleship.

The Watch Below! Firemen report burner control readings.

In the operational radio control of a Naval Air Station.

Navy radio operators help to guard the sea lanes.

Every one a radio operator,

Radio operator on Navy patrol blimp on anti-submarine duty.

Duty officer checking flight board after flight.

Radio operator on Navy bomber.