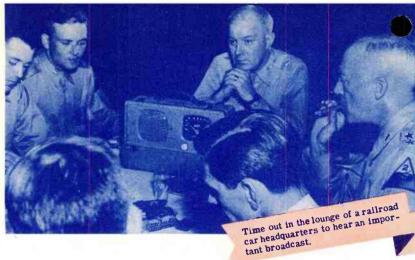

Soldiers on duty in Washington, D.C. boast this Glee club.

Buddies gather 'round to enjoy some boogie woogie on a Service Club piano.

Maj. General Hugh Drum faces a battery of microphones.

No spot is too tough for radio special events men. Here's one following the Army engineers during a river crossing.