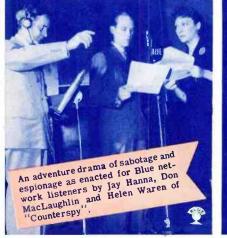

### NETWORK WAR SHOWS

The major radio networks boast dozens of programs covering the war effort from every possible angle. Listeners are free to make a selection from a range of programs that extends from simple entertainment through dramatics, speeches, interviews, special events, educational features, news, discussions and commentaries. Thanks to radio, American listeners are supplied with every iota of war information not helpful to the enemy. The major networks play a leading role in this great public service. Herewith is a limited sample of network war programs.