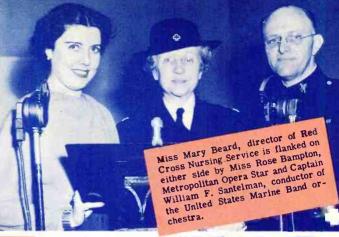

# AMERICAN RED CROSS

Keeping pace with the expanding needs of the vast war effort has been the solemn obligation of the American Red Cross. Again radio is doing its part to aid this great organization of mercy in its many vital endeavors, such as fund campaigns, blood banks, nurses' training, and many others. These photos show some of the Red Cross leaders, workers and friends as they appeared in radio broadcasts.