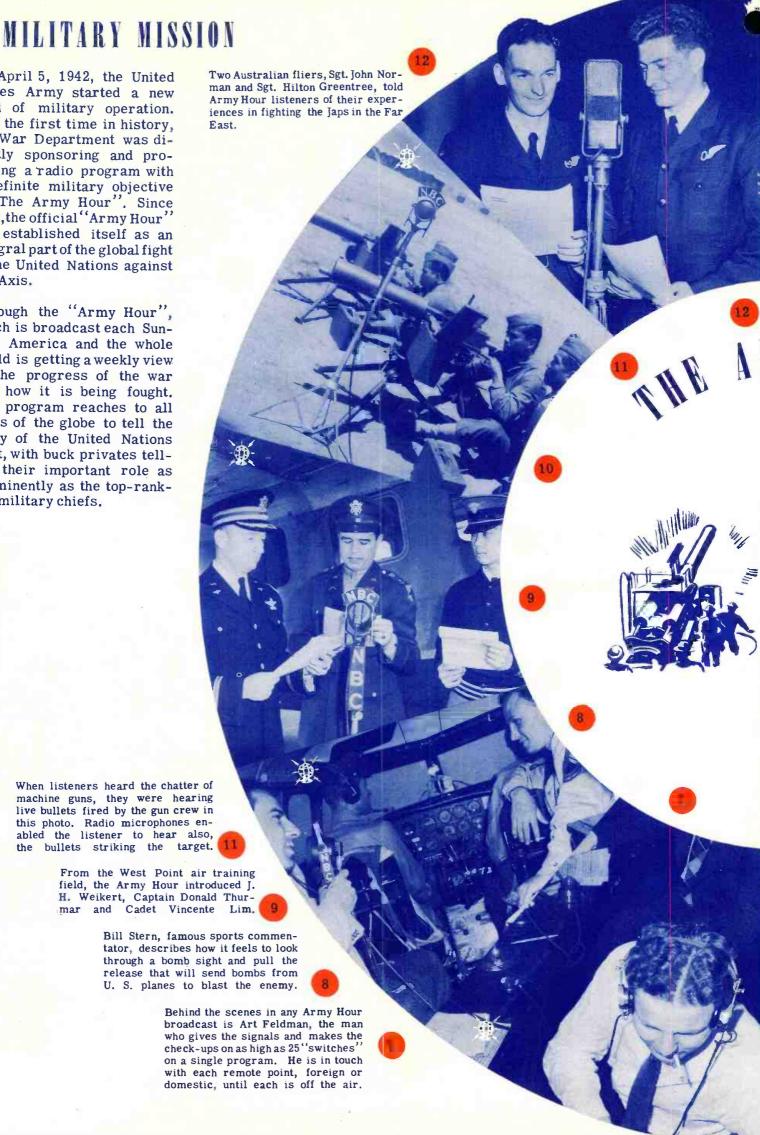

On April 5, 1942, the United States Army started a new kind of military operation. For the first time in history, the War Department was directly sponsoring and producing a radio program with a definite military objective -- "The Army Hour". Since then, the official "Army Hour" has established itself as an integral part of the global fight of the United Nations against the Axis.

Through the "Army Hour", which is broadcast each Sunday, America and the whole world is getting a weekly view of the progress of the war and how it is being fought. The program reaches to all parts of the globe to tell the story of the United Nations fight, with buck privates telling their important role as prominently as the top-ranking military chiefs.

When listeners heard the chatter of machine guns, they were hearing live bullets fired by the gun crew in this photo. Radio microphones en-abled the listener to hear also, the bullets striking the target.

> From the West Point air training field, the Army Hour introduced J. H. Weikert, Captain Donald Thur-Cadet Vincente Lim. mar and

> > Bill Stern, famous sports commentator, describes how it feels to look through a bomb sight and pull the release that will send bombs from U. S. planes to blast the enemy.

> > > Behind the scenes in any Army Hour broadcast is Art Feldman, the man who gives the signals and makes the check-ups on as high as 25 "switches" on a single program. He is in touch with each remote point, foreign or