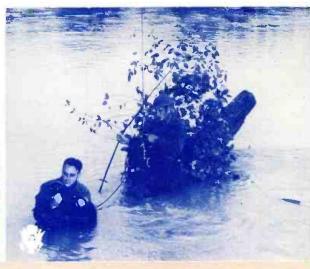

Soldiers on duty in Washington, D.C. boast this Glee club.

Buddies gather 'round to enjoy some boogie woogie on a Service Club piano.

Maj. General Hugh Drum faces a battery of microphones.

No spot is too tough for radio special events men. Here's one following the Army engineers during a river crossing.