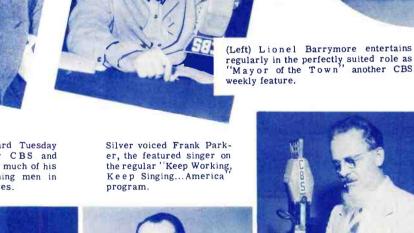

# La Control of the Con

Kate Smith and Announcer Ted Collins. The Kate Smith Hour is one of the many CBS programs honoring men in service.

Fred Allen and Portland Hoffa (his wife) favorites of Texaco Star Theater.

Radio's top-ranking dramatic author, producer and actor Orson Welles, now heard regularly on Monday evening in tribute to our flying heroes.

(Right) Eric Sevareid,

top-ranking commenta-

tor heard over CBS and