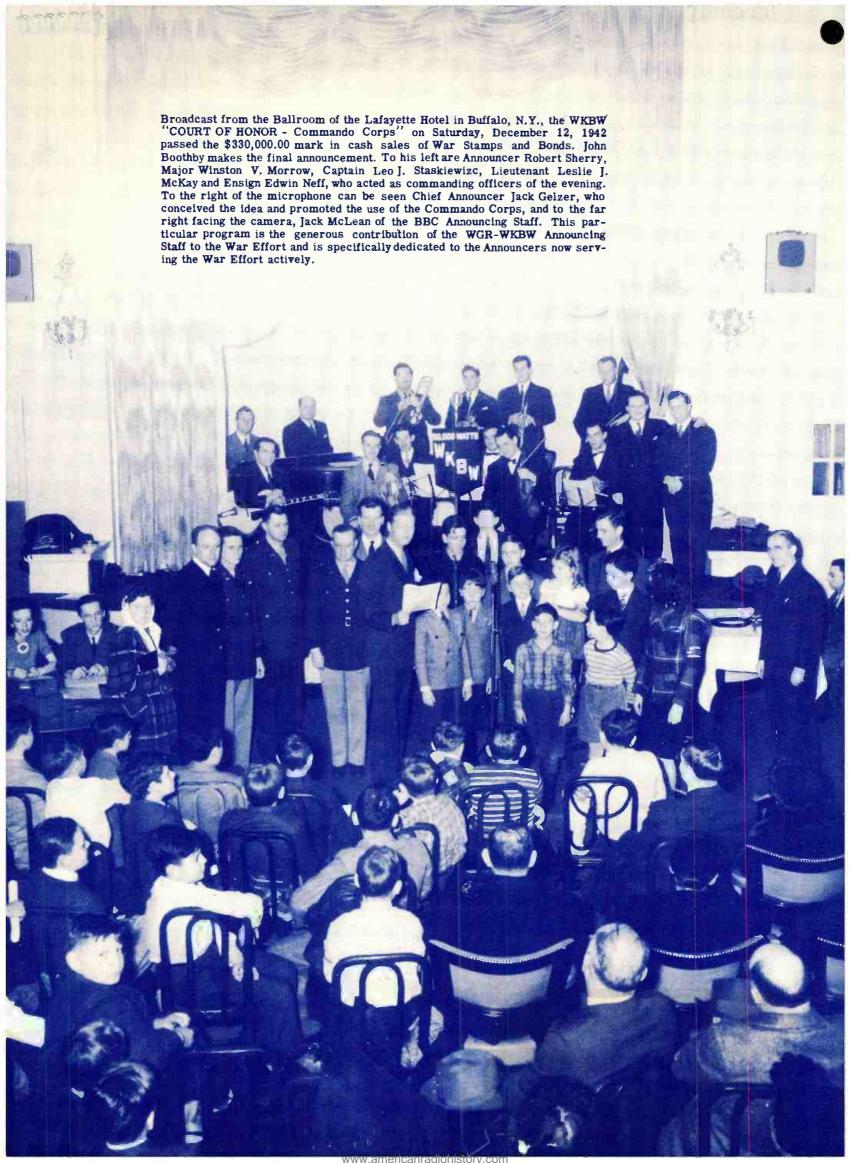

# ROM BUFFALO

The WGR Court of Honor's "Commando

Corps" christened this Army P-39 Airaco-

bra at one of the Bell Aircraft's plants late

in July with the brief ceremony broadcast.

WGR-WKBW Announcing Staff's contribution to the War Bond Sales effort, is the Court of Honor, Commando Corps. In this picture you see the original group of privates being sworn in by Major Winston V. Morrow.