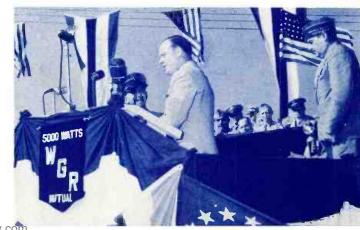

Aircraft and one of the founders, shown at the speaker's platform as members of the Grover E. Bell Post, V.F.W., raised the Army-Navy "E" Pennant over the Bell Aircraft Plant.....another "on-the-spot" WGR broadcast.

Members of the official party of Jewish War Veterans who attended the ceremony July 10, 1942 at Bell Aircraft Corporation to present an Army P-39 Airacobra to the Army Air Forces. Another Special Events War interest broadcast over WGR.