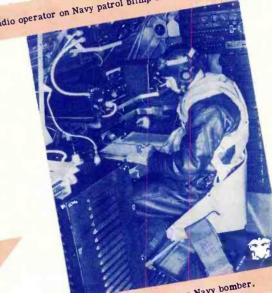

Some of the delicate radio equipment in a Navy radio room.

Radioman receiving message on U.S. Battleship.

The Watch Below! Firemen report burner control readings.

In the operational radio control of a Naval Air Station.