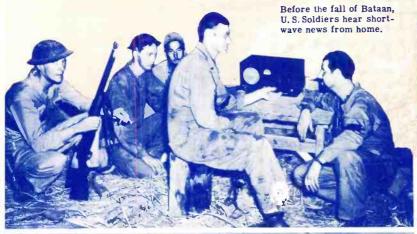

## RADIO AT CORREGIDOR

The story of Bataan and Corregidor is truly one of the great epics of our military history. Blockaded and doomed, American and Filipino troops fought side by side against the Invader until their last ounce of energy was consumed. Communications were mainly by radio. Although subject to continuous bombardment, troops sought relief from the pressure of war by listening to short-wave broadcasts. From here, too, came the final heart-breaking radio message announcing the defeat... a message tapped out by a young Signal Corps wireless operator which shocked the American people into a resolve that they would not cease fighting until the Japanese Army is destroyed and victory is ours!