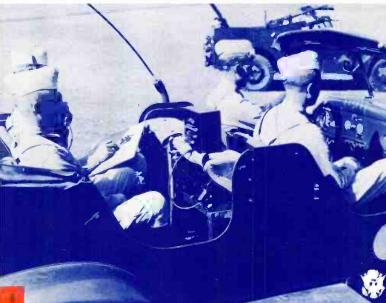

Coast patrol radio man keeps tabs on weather and directs surface ships to scene of disasters; keeps wary eye for enemy aircraft signals.

"Blind flying" by radio in ground school trainer.

1

General View Field Transmitter, Power Unit and Antenna.

2

Battery of code keys at message center.

3

Radio-equipped Army Command Car.

4

Close-up of Army Field transmitter.

5

Motorcycle and side-car equipped with Radio,