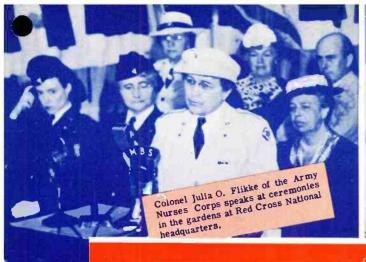

# AMERICAN RED CROSS

Keeping pace with the expanding needs of the vast war effort has been the solemn obligation of the American Red Cross. Again radio is doing its part to aid this great organization of mercy in its many vital endeavors, such as fund campaigns, blood banks, nurses' training, and many others. These photos show some of the Red Cross leaders, workers and friends as they appeared in radio broadcasts.