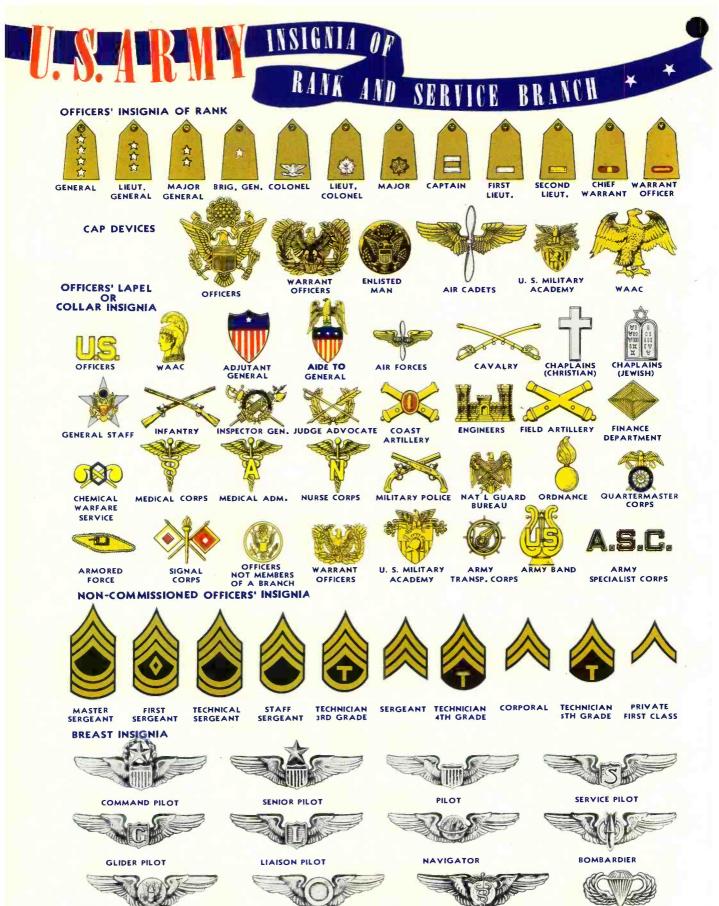

W.S.MARINES INSIGNIA OF

OFFICERS' INSIGNIA OF RANK

LIEUTENANT GENERAL

MAJOR GENERAL

BRIGADIER GENERAL

LIEUTENANT COLONEL COLONEL

MAJOR

CAPTAIN

FIRST LIEUTENANT LIEUTENANT

SECOND

WARRANT DEFICER

ENLISTED

OFFICER

FIRST SERGEANT MAJOR SERGEANT

PLATOON SERGEANT

MASTER SERGEANT

DEPARTMENTAL INSIGNIA

NON-COMMISSIONED OFFICERS' INSIGNIA

TECHNICAL

STAFF

TECHNICAL SERGEANT SERGEANT CORPORAL

MAN

BRIG. GENERAL'S

AVIATION CADET

ADJUTANT & INSPECTOR'S DEPT.

QUARTERMASTER'S

DEPT.

PAYMASTER'S DEPT.

AIDE

CHIEF GUNNER

BAND LEADER

CAP DEVICES