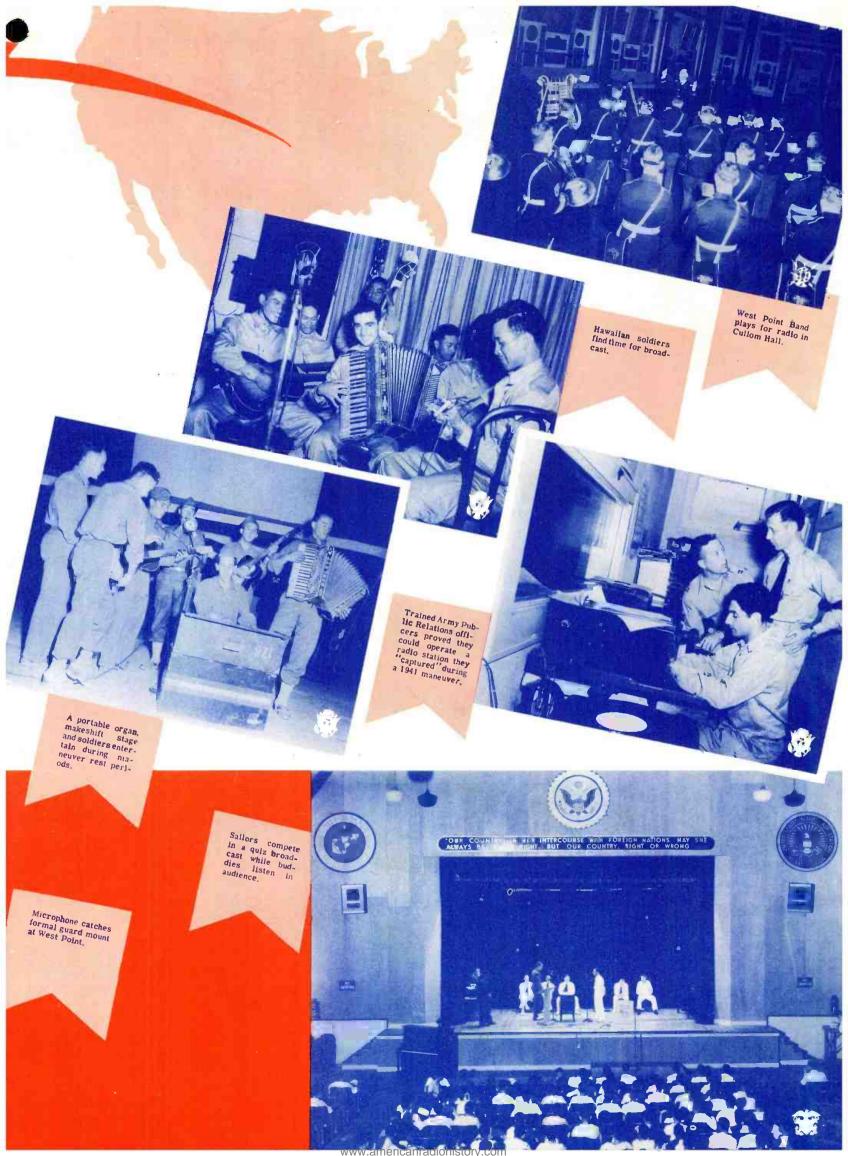

# tions BY RADIO

OUR fighting forces throughout the world are linked to Command Headquarters in Washington by a vast network of military communication. Messages are necessarily sent in code -- for in them are the secrets of our future military operations. Our system of radio stations in the United States has been a reservoir which provided our Army and Navy with thousands of skilled specialists who now maintain our important lines of military radio communication. Meanwhile, the services are training thousands of additional men for radio duty on land, on the sea, and in the air. Today, radio is the nerve system of our military might. Crackling messages over the airways will carry the signal of the last great offensive and the first news of the final defeat of our enemies.

Some of the delicate radio equipment in a Navy radio room.

Radioman receiving message on U.S. Battleship.

The Watch Below! Firemen report burner control readings.

In the operational radio control of a Naval Air Station.

Navy radio operators help to guard the sea lanes.

Every one a radio operator,

Radio operator on Navy patrol blimp on anti-submarine duty.

Duty officer checking flight board after flight.

Radio operator on Navy bomber.

Coast patrol radio man keeps tabs on weather and directs surface ships to scene of disasters; keeps wary eye for enemy aircraft signals.

"Blind flying" by radio in ground school trainer.

1

General View Field Transmitter, Power Unit and Antenna.

2

Battery of code keys at message center.

3

Radio-equipped Army Command Car.

4

Close-up of Army Field transmitter.

5

Motorcycle and side-car equipped with Radio,