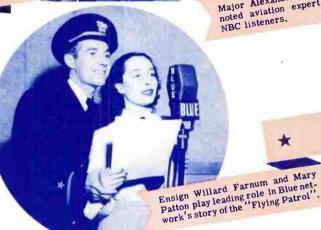

dios, where local and network programs originate twenty-four hours every day of the week.

From the Master Control Room, via telephone wires to this modern building in the Town of Hamburg on Big Tree Road, are sent the WGR-WKBW programs on their way to the listener's radio. In this building is housed over \$350,000.00 of the finest transmitting equipment obtainable.

















Wherever they are, in training or in action, U.S. fighting forces look to radio to maintain their association with "home" -- it may be the voice of a friend, word from the home town or news from the good, old U.S.A. It all serves the same purpose for the service men who have no intentions of losing contact with things that were familiar before the war interrupted their lives. Radio does this job, too.















### NETWORK WAR SHOWS

The major radio networks boast dozens of programs covering the war effort from every possible angle. Listeners are free to make a selection from a range of programs that extends from simple entertainment through dramatics, speeches, interviews, special events, educational features, news, discussions and commentaries. Thanks to radio, American listeners are supplied with every iota of war information not helpful to the enemy. The major networks play a leading role in this great public service. Herewith is a limited sample of network war programs.















# AMERICAN RED CROSS

Keeping pace with the expanding needs of the vast war effort has been the solemn obligation of the American Red Cross. Again radio is doing its part to aid this great organization of