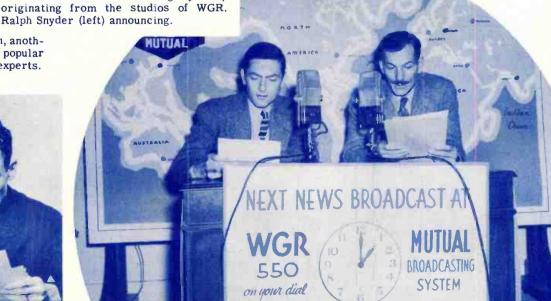

The Famous U. S. Marine Corps Band heard on many broadcasts.

responsibility to see that the announcing staff of 16 men are assigned to programs over both WGR and WKBW daily. Remote Operator Henry Kohlbrenner at the controls, as Jean

Ames furnishes a lastminute war bulletin.

(Lower Left) Ralph Hubbell being "put-on" the air by Tack Gelzer for one of his regular thrice-weekly news commentary periods. Ralph Hubbell besides commenting on the news, heads the BBC's Sports Department and is Buffalo's "play-by-play" baseball broadcaster.