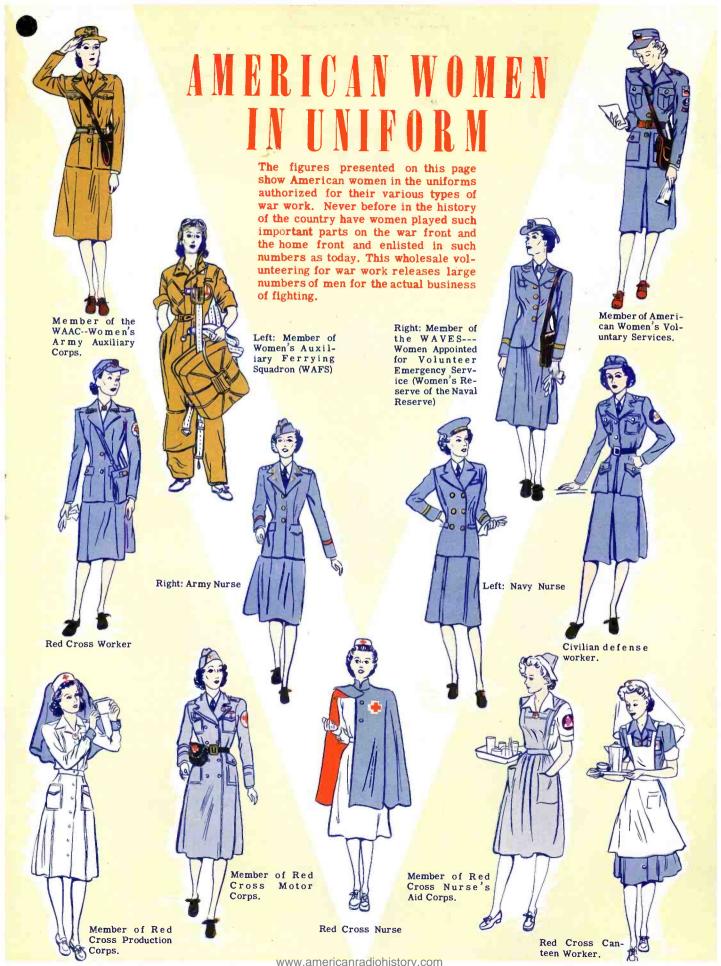

# AMERICAN RED CROSS

Keeping pace with the expanding needs of the vast war effort has been the solemn obligation of the American Red Cross. Again radio is doing its part to aid this great organization of mercy in its many vital endeavors, such as fund campaigns, blood banks, nurses' training, and many others. These photos show some of the Red Cross leaders, workers and friends as they appeared in radio broadcasts.

When Shirley Temple, Charles Laughton and Paul Muni appeared on a twohour variety program for Red Cross