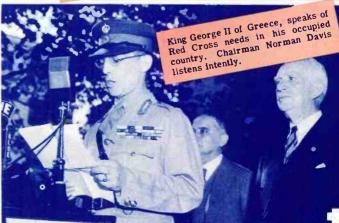

# AMERICAN RED CROSS

Keeping pace with the expanding needs of the vast war effort has been the solemn obligation of the American Red Cross. Again radio is doing its part to aid this great organization of mercy in its many vital endeavors, such as fund campaigns, blood banks, nurses' training, and many others. These photos show some of the Red Cross leaders, workers and friends as they appeared in radio broadcasts.