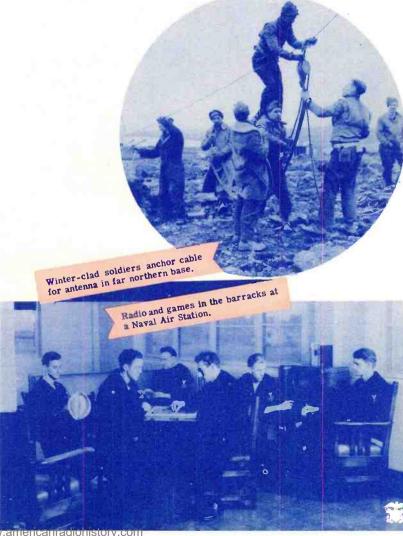

Some of the delicate radio equipment in a Navy radio room.

Radioman receiving message on U.S. Battleship.

The Watch Below! Firemen report burner control readings.

In the operational radio control of a Naval Air Station.

Coast patrol radio man keeps tabs on weather and directs surface ships to scene of disasters; keeps wary eye for enemy aircraft signals.

"Blind flying" by radio in ground school trainer.

1

General View Field Transmitter, Power Unit and Antenna.