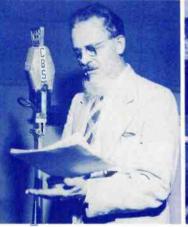

# UMBIA AT WAR!

Frazier Hunt (left) noted CBS war correspondent, looks em over at Mitchell Field Air Base with Captain Thomas Yutzy.

Wm. Shirer, ace CBS news analyst, former Berlin representative, gives firsthand comment on European war news.

Bob "Bazooka" Burns pumps one out for Billy Artzt on his weekly "Arkansas Traveler" pro-grams heard over WKBW.

The newest CBS wartime program is "Thanks to the Yanks" with Bob Hawk. Helping Bob Hawk load the mail bag is Leslie Woods, CBS actress of the "Joyce Jordan" series.