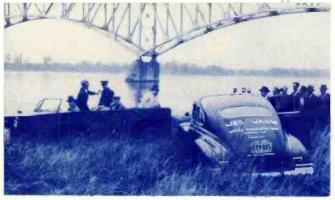

## SERVING YOU

The Special Events Department of BBC covers many newsworthy items every year. Transcribing a demonstration of the Buffalo made "Acqua-Cheetah" army amphibian automobile at the Grand Island Bridge.