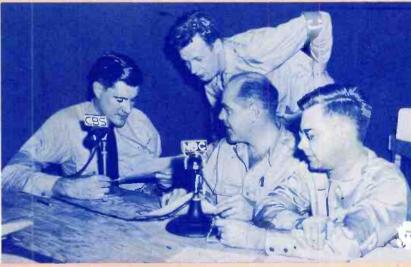

On April 5, 1942, the United States Army started a new kind of military operation. For the first time in history, the War Department was directly sponsoring and producing a radio program with a definite military objective -- "The Army Hour". Since then, the official "Army Hour" has established itself as an integral part of the global fight of the United Nations against the Axis.

Through the "Army Hour", which is broadcast each Sunday, America and the whole world is getting a weekly view of the progress of the war and how it is being fought. The program reaches to all parts of the globe to tell the story of the United Nations fight, with buck privates telling their important role as prominently as the top-ranking military chiefs.

When listeners heard the chatter of machine guns, they were hearing live bullets fired by the gun crew in this photo. Radio microphones en-abled the listener to hear also, the bullets striking the target.

> From the West Point air training field, the Army Hour introduced J. H. Weikert, Captain Donald Thur-Cadet Vincente Lim. mar and

> > Bill Stern, famous sports commentator, describes how it feels to look through a bomb sight and pull the release that will send bombs from U. S. planes to blast the enemy.

> > > Behind the scenes in any Army Hour broadcast is Art Feldman, the man who gives the signals and makes the check-ups on as high as 25 "switches" on a single program. He is in touch with each remote point, foreign or

Private Joe Louis, heavyweight champion, addressed Army Hour listeners, with Col. Ned J. O'Brien, Art Flynn and James Braddock.