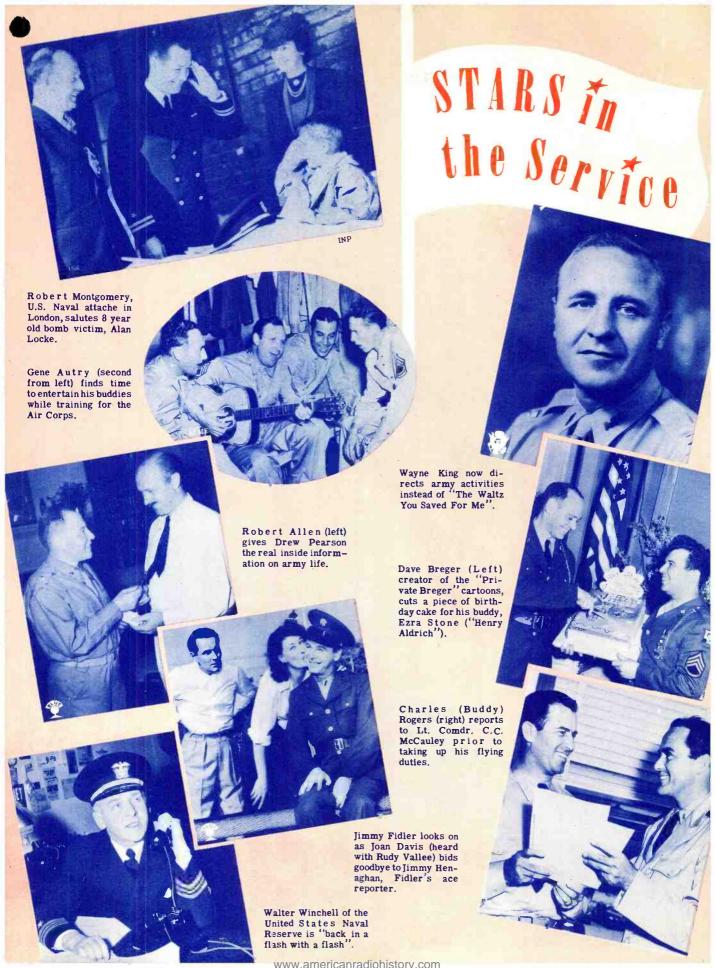

## RADIO AT CORREGIDOR

The story of Bataan and Corregidor is truly one of the great epics of our military history. Blockaded and doomed, American and Filipino troops fought side by side against the Invader until their last ounce of energy was consumed. Communications were mainly by radio. Although subject to continuous bombardment, troops sought relief from the pressure of war by listening to short-wave broadcasts. From here, too, came the final heart-breaking radio message announcing the defeat... a message tapped out by a young Signal Corps wireless operator which shocked the American people into a resolve that they would not cease fighting until the Japanese Army is destroyed and victory is ours!

#### THE LAST MESSAGE

While shells were falling all around, and rifles were being smashed to keep them from the Japanese, 22-year-old Irving Strobing of Brooklyn, with the Army at Corregidor, herocially remained at his radio transmitter, flashing out the series of poignant messages that announced the fall of the island fortress on May 5th, 1942. "They have got us all around and from the skies. From here it, looks like firing ceased on both sides. The white flag is up. Everyone is bawling like a baby.....

The last man to leave Corregidor, Lt. Col. Carlos P. Romulo of the Philippine Army, speaks to a nation-wide radio audience.

"Corregidor used to be a nice place"

Mrs. Roosevelt looks on as Surgeon General James Magee pins citations on some of the U.S. Army nurses who escaped from Bataan.