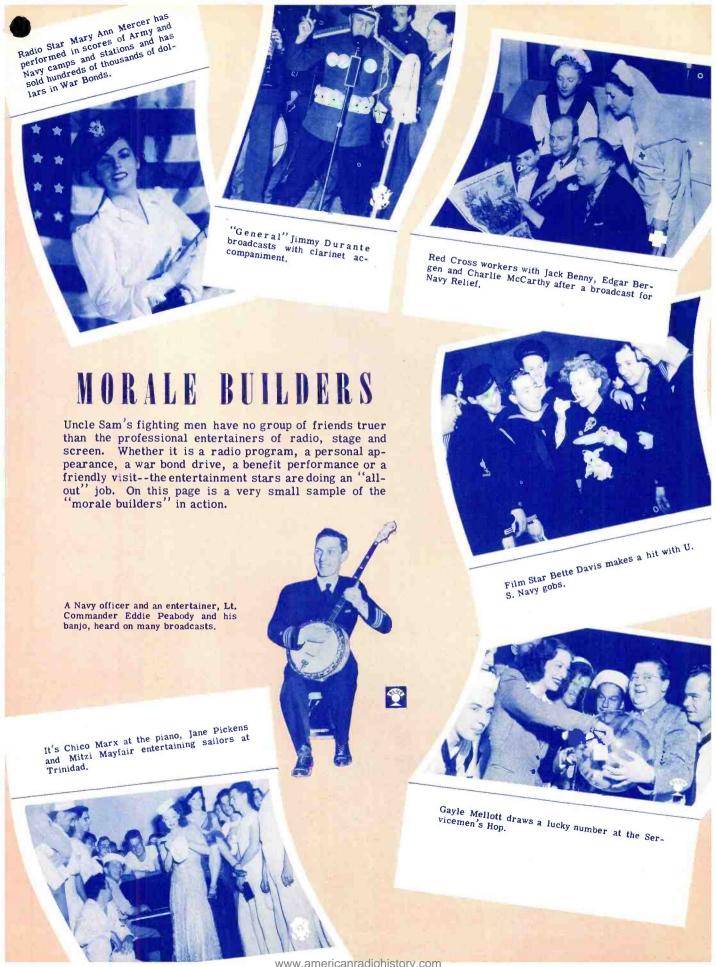

# AMERICAN RED CROSS

Keeping pace with the expanding needs of the vast war effort has been the solemn obligation of the American Red Cross. Again radio is doing its part to aid this great organization of mercy in its many vital endeavors, such as fund campaigns, blood banks, nurses' training, and many others. These photos show some of the Red Cross leaders, workers and friends as they appeared in radio broadcasts.

When Shirley Temple, Charles Laughton and Paul Muni appeared on a twohour variety program for Red Cross