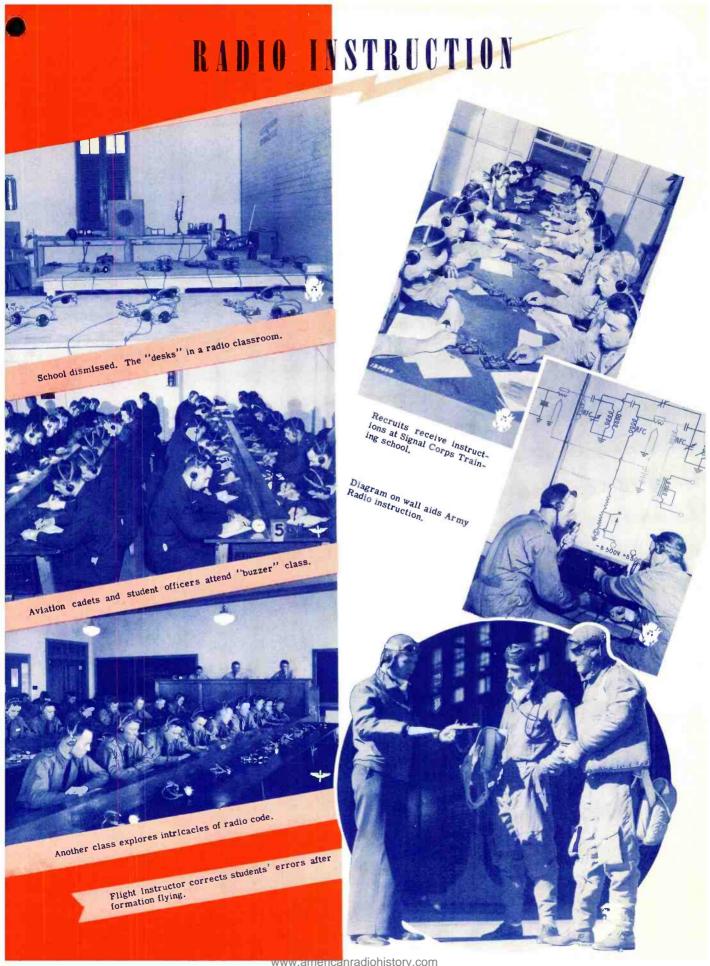

# tions BY RADIO

OUR fighting forces throughout the world are linked to Command Headquarters in Washington by a vast network of military communication. Messages are necessarily sent in code -- for in them are the secrets of our future military operations. Our system of radio stations in the United States has been a reservoir which provided our Army and Navy with thousands of skilled specialists who now maintain our important lines of military radio communication. Meanwhile, the services are training thousands of additional men for radio duty on land, on the sea, and in the air. Today, radio is the nerve system of our military might. Crackling messages over the airways will carry the signal of the last great offensive and the first news of the final defeat of our enemies.

Some of the delicate radio equipment in a Navy radio room.

Radioman receiving message on U.S. Battleship.

The Watch Below! Firemen report burner control readings.

In the operational radio control of a Naval Air Station.

Navy radio operators help to guard the sea lanes.

Every one a radio operator,

Radio operator on Navy patrol blimp on anti-submarine duty.

Duty officer checking flight board after flight.

Radio operator on Navy bomber.

Coast patrol radio man keeps tabs on weather and directs surface ships to scene of disasters; keeps wary eye for enemy aircraft signals.

"Blind flying" by radio in ground school trainer.

1

General View Field Transmitter, Power Unit and Antenna.

2

Battery of code keys at message center.

3

Radio-equipped Army Command Car.

4

Close-up of Army Field transmitter.

5

Motorcycle and side-car equipped with Radio,