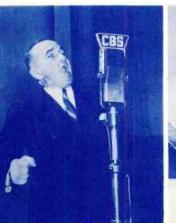

Al Jolson, heard Tuesday evenings over CBS and WKBW, spends much of his time entertaining men in the armed forces.

another CBS

Lie detective Rex Stout blasts Nazi propaganda on Columbia's "Our Secret Weapon" each Friday eve-