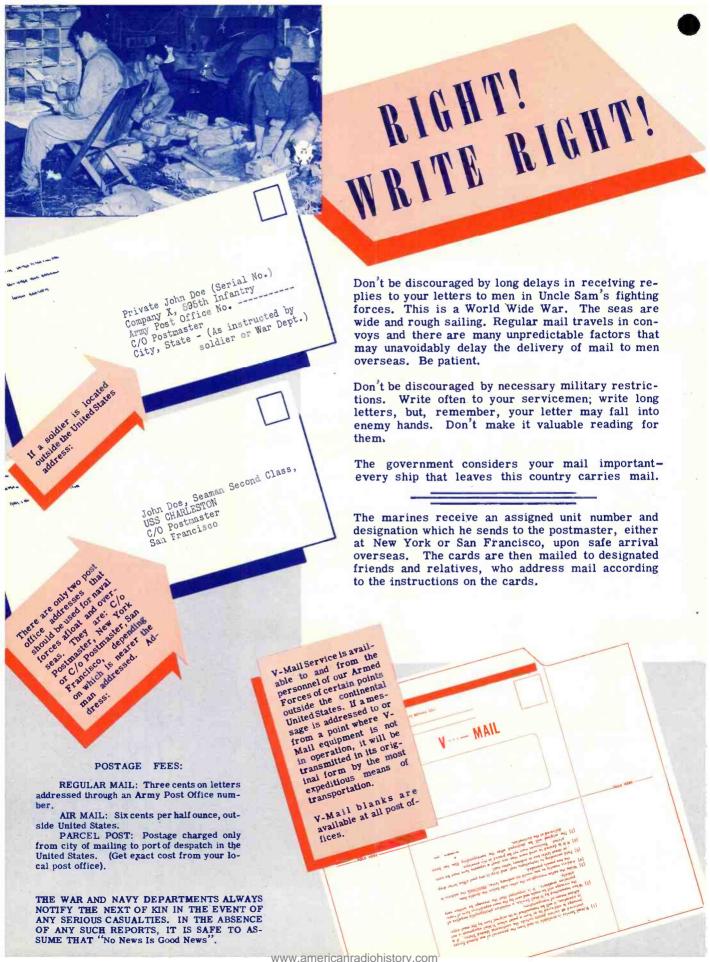

Wherever they are, in training or in action, U.S. fighting forces look to radio to maintain their association with "home" -- it may be the voice of a friend, word from the home town or news from the good, old U.S.A. It all serves the same purpose for the service men who have no intentions of losing contact with things that were familiar before the war interrupted their lives. Radio does this job, too.