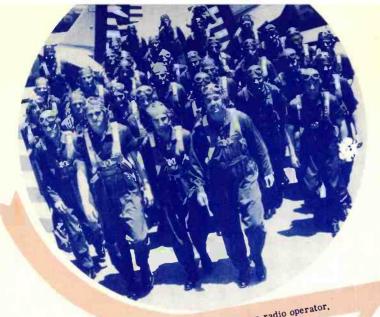

## RADIO AT CORREGIDOR

The story of Bataan and Corregidor is truly one of the great epics of our military history. Blockaded and doomed, American and Filipino troops fought side by side against the Invader until their last ounce of energy was consumed. Communications were mainly by radio. Although subject to continuous bombardment, troops sought relief from the pressure of war by listening to short-wave broadcasts. From here, too, came the final heart-breaking radio message announcing the defeat... a message tapped out by a young Signal Corps wireless operator which shocked the American people into a resolve that they would not cease fighting until the Japanese Army is destroyed and victory is ours!

#### THE LAST MESSAGE

While shells were falling all around, and rifles were being smashed to keep them from the Japanese, 22-year-old Irving Strobing of Brooklyn, with the Army at Corregidor, herocially remained at his radio transmitter, flashing out the series of poignant messages that announced the fall of the island fortress on May 5th, 1942. "They have got us all around and from the skies. From here it, looks like firing ceased on both sides. The white flag is up. Everyone is bawling like a baby.....