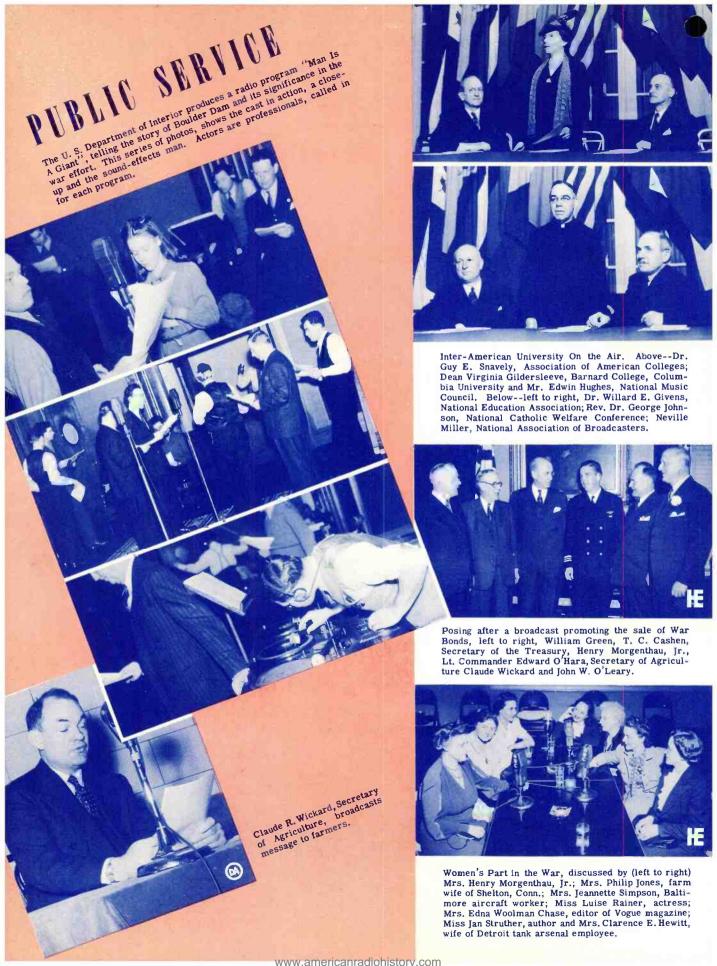

# SERVING ICLE SAM PUBLIC SERVICE

... Behind our war effort is a vast organization known as "Our Government", This government is composed of many federal agencies and officials reflecting the policies of the President and Congress. These various agencies and individuals have important missions to accomplish which require widespread understanding and cooperation.

. . . In a Democracy - even at war - there is a limit to the effectiveness of regulations. In most instances, public acceptance must be secured. To reach our large population of 130,000,000, no medium is more effective than radio.

. . . And radio, alert to its vital role in this part of the war effort, is generously contributing its facilities, its time, and its trained personnel to serve the government and our people.