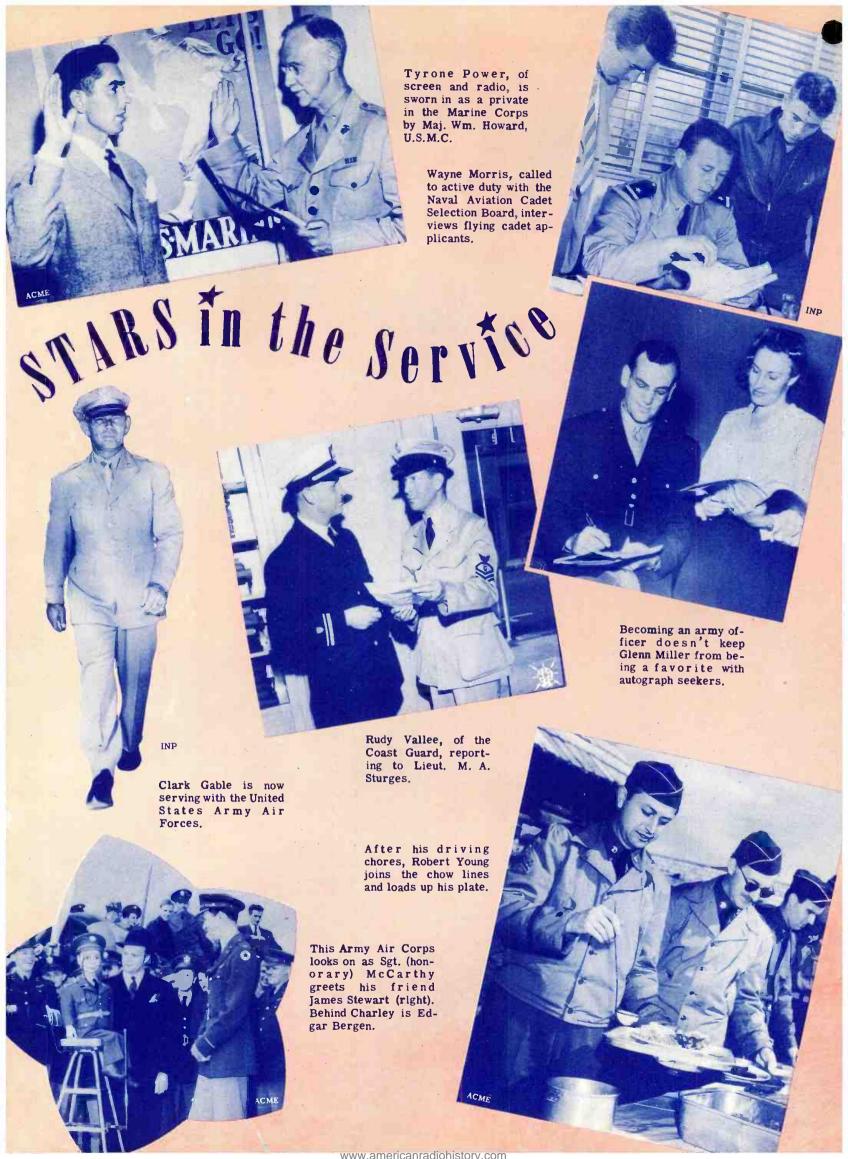

On April 5, 1942, the United States Army started a new kind of military operation. For the first time in history, the War Department was directly sponsoring and producing a radio program with a definite military objective -- "The Army Hour". Since then, the official "Army Hour" has established itself as an integral part of the global fight of the United Nations against the Axis.

Through the "Army Hour", which is broadcast each Sunday, America and the whole world is getting a weekly view of the progress of the war and how it is being fought. The program reaches to all parts of the globe to tell the story of the United Nations fight, with buck privates telling their important role as prominently as the top-ranking military chiefs.