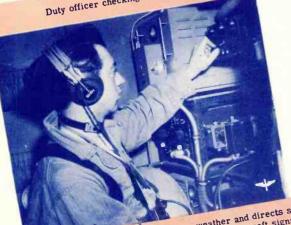

Coast patrol radio man keeps tabs on weather and directs surface ships to scene of disasters; keeps wary eye for enemy aircraft signals.

"Blind flying" by radio in ground school trainer.

1

General View Field Transmitter, Power Unit and Antenna.