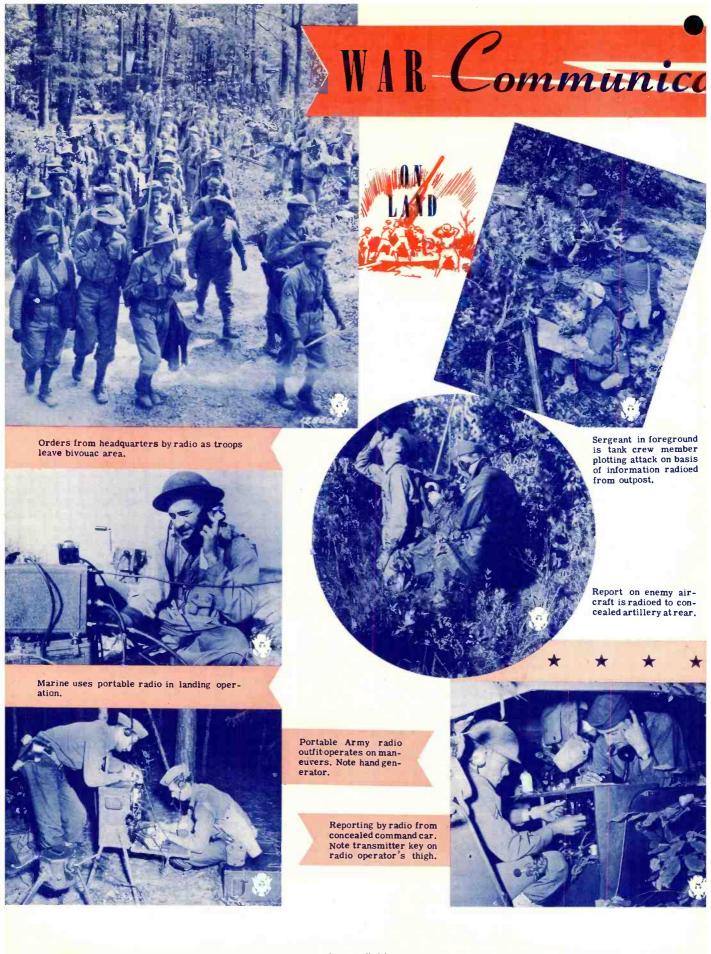

# tions BY RADIO

OUR fighting forces throughout the world are linked to Command Headquarters in Washington by a vast network of military communication. Messages are necessarily sent in code -- for in them are the secrets of our future military operations. Our system of radio stations in the United States has been a reservoir which provided our Army and Navy with thousands of skilled specialists who now maintain our important lines of military radio communication. Meanwhile, the services are training thousands of additional men for radio duty on land, on the sea, and in the air. Today, radio is the nerve system of our military might. Crackling messages over the airways will carry the signal of the last great offensive and the first news of the final defeat of our enemies.

Some of the delicate radio equipment in a Navy radio room.

Radioman receiving message on U.S. Battleship.

The Watch Below! Firemen report burner control readings.

In the operational radio control of a Naval Air Station.

Navy radio operators help to guard the sea lanes.

Every one a radio operator,

Radio operator on Navy patrol blimp on anti-submarine duty.

Duty officer checking flight board after flight.

Radio operator on Navy bomber.

Coast patrol radio man keeps tabs on weather and directs surface ships to scene of disasters; keeps wary eye for enemy aircraft signals.

"Blind flying" by radio in ground school trainer.

1

General View Field Transmitter, Power Unit and Antenna.

2

Battery of code keys at message center.

3

Radio-equipped Army Command Car.

4

Close-up of Army Field transmitter.

5

Motorcycle and side-car equipped with Radio,