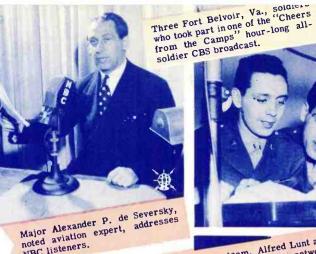

> From the West Point air training field, the Army Hour introduced J. H. Weikert, Captain Donald Thur-Cadet Vincente Lim. mar and

> > Bill Stern, famous sports commentator, describes how it feels to look through a bomb sight and pull the release that will send bombs from U. S. planes to blast the enemy.

> > > Behind the scenes in any Army Hour broadcast is Art Feldman, the man who gives the signals and makes the check-ups on as high as 25 "switches" on a single program. He is in touch with each remote point, foreign or