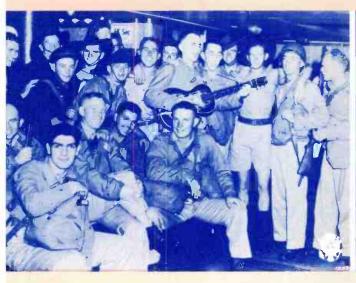

Entertainment aboard ship enroute to Australia.

Sailors at Pensacola rehearse before broadcast.

A soldier audience at an open air broadcast as seen by performing artists,  $% \left( 1\right) =\left( 1\right) \left( 1\right)$ 