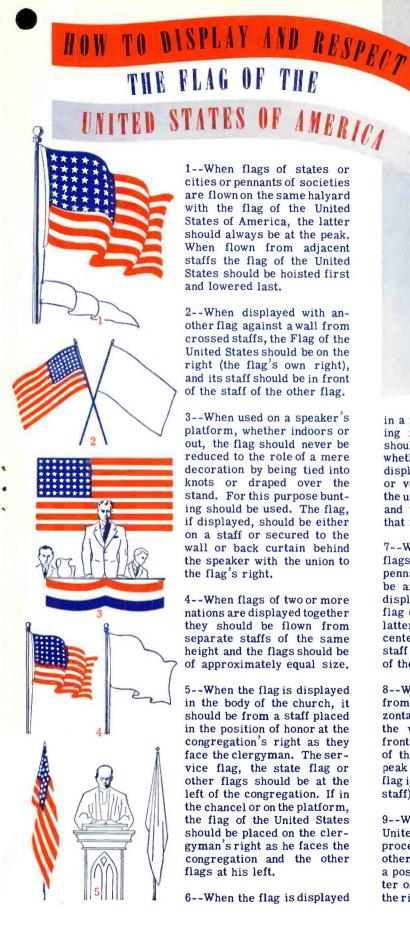

1--When flags of states or cities or pennants of societies are flown on the same halyard with the flag of the United States of America, the latter should always be at the peak. When flown from adjacent staffs the flag of the United States should be hoisted first and lowered last.

2--When displayed with another flag against a wall from crossed staffs, the Flag of the United States should be on the right (the flag's own right), and its staff should be in front of the staff of the other flag.

3--When used on a speaker's platform, whether indoors or out, the flag should never be reduced to the role of a mere decoration by being tied into knots or draped over the stand. For this purpose bunting should be used. The flag, if displayed, should be either on a staff or secured to the wall or back curtain behind the speaker with the union to the flag's right.

4--When flags of two or more nations are displayed together they should be flown from separate staffs of the same height and the flags should be of approximately equal size,

5--When the flag is displayed in the body of the church, it should be from a staff placed in the position of honor at the congregation's right as they face the clergyman. The service flag, the state flag or other flags should be at the left of the congregation. If in the chancel or on the platform, the flag of the United States should be placed on the clergyman's right as he faces the congregation and the other flags at his left.

6--When the flag is displayed

in a manner other than by being flown from a staff, it should be displayed flat. whether indoors or out. When displayed either horizontally or vertically against a wall, the union should be upper most and to the flag's own right, that is, to the observer's left,