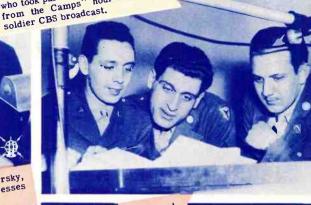

Private Joe Louis, heavyweight champion, addressed Army Hour listeners, with Col. Ned J. O'Brien, Art Flynn and James Braddock.