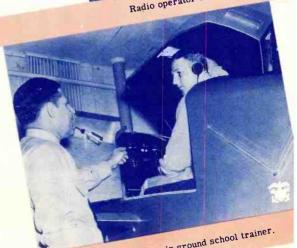

Coast patrol radio man keeps tabs on weather and directs surface ships to scene of disasters; keeps wary eye for enemy aircraft signals.

"Blind flying" by radio in ground school trainer.

1

General View Field Transmitter, Power Unit and Antenna.