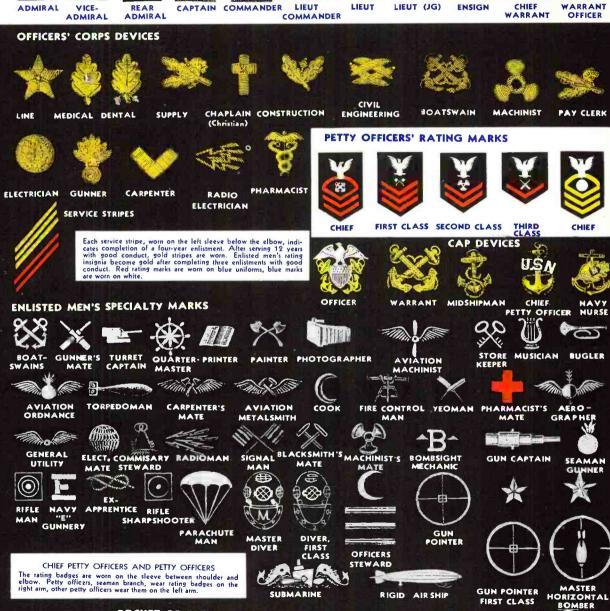

# OFFICERS' SHOULDER AND SLEEVE INSIGNIA OF RANK AND SERVICE DIVISION OF RANK AND SERVICE DIVISION ADMIRAL VICE- REAR CAPTAIN COMMANDER LIEUT LIEUT LIEUT (JG) ENSIGN CHIEF WARRANT

COMBAT OBSERVER

AIR CREW MEMBER

WARRANT OFFICER

REAR ADMIRAL

OFFICERS SHOULDER INSIGNIA

(JG)

CHIEF WARRANT WARRANT

CAPTAIN COMMANDER COMMANDER

#### OFFICERS' SLEEVE INSIGNIA

ADMIRAL

CAPTAIN COMMANDER

ENLISTED MEN'S SPECIALTY MARKS

MEN

MATES

SHIP'S

CADETS' SHOULDER INSIGNIA

METALSMITHS

YEOMEN

BAND ELECTRICIAN'S MASTERS, MATES

FIRST CLASS

SECOND CLASS

www.americanradiohistory.com

Every able-bodied citizen has a part in the national defense of the United States. Any attack upon this country must find each citizen assigned to his or her place, trained in the duties involved, and resolute to carry out those duties, regardless of the danger to be faced.