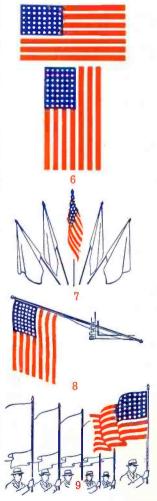

7--Whenever a number of flags of states or cities or pennants of societies are to be arranged in a group and displayed from staffs with the flag of the United States, the latter should be placed at the center of that group and on a staff slightly higher than any of the others.

8--When the flag is displayed from a staff projecting horizontally or at an angle from the window sill, balcony or front of a building, the union of the flag should go to the peak of the staff (unless the flag is to be displayed at halfstaff).

9--Whenever the flag of the United States is carried in a procession in company with other flags, it should occupy a position in front of the center of the line of flags or on the right of the marching line.