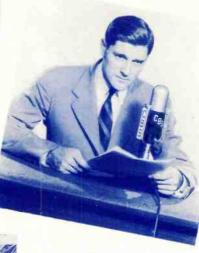

Ames furnishes a lastminute war bulletin.

(Lower Left) Ralph Hubbell being "put-on" the air by Tack Gelzer for one of his regular thrice-weekly news commentary periods. Ralph Hubbell besides commenting on the news, heads the BBC's Sports Department and is Buffalo's "play-by-play" baseball broadcaster.