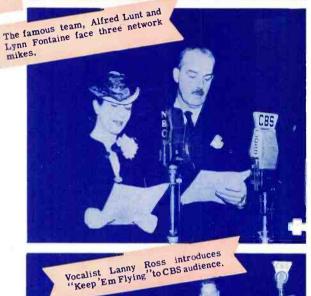

, where local and network programs originate twenty-four hours every day of the week.

From the Master Control Room, via telephone wires to this modern building in the Town of Hamburg on Big Tree Road, are sent the WGR-WKBW programs on their way to the listener's radio. In this building is housed over \$350,000.00 of the finest transmitting equipment obtainable.

















Wherever they are, in training or in action, U.S. fighting forces look to radio to maintain their association with "home" -- it may be the voice of a friend, word from the home town or news from the good, old U.S.A. It all serves the same purpose for the service men who have no intentions of losing contact with things that were familiar before the war interrupted their lives. Radio does this job, too.















### NETWORK WAR SHOWS

The major radio networks boast dozens of programs covering the war effort from every possible angle. Listeners are free to make a selection from a range of programs that extends from simple entertainment through dramatics, speeches, interviews, special events, educational features, news, discussions and commentaries. Thanks to radio, American listeners are supplied with every iota of war information not helpful to the enemy. The major networks play a leading role in this great public service. Herewith is a limited sample of network war programs.















# AMERICAN RED CROSS

Keeping pace with the expanding needs of the vast war effort has been the solemn obligation of the American Red Cross. Again radio is doing its part to aid this great organization of mer