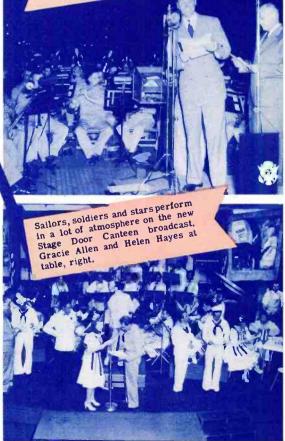

The biggest soldiers show in CBS "Stage Door Can-teen" featuring Raymond Paige's orchestra, a guest

star and boys in the service

each week.

The "Human Side of the News" is heard every Tuesday during the dinner hour, with Edwin C. Hill at the microphone.