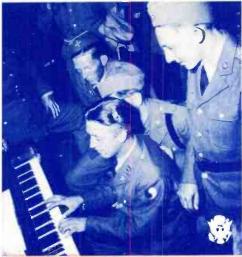

Soldiers on duty in Washington, D.C. boast this Glee club.

Buddies gather 'round to enjoy some boogie woogie on a Service Club piano.

Maj. General Hugh Drum faces a battery of microphones.

No spot is too tough for radio special events men. Here's one following the Army engineers during a river crossing.