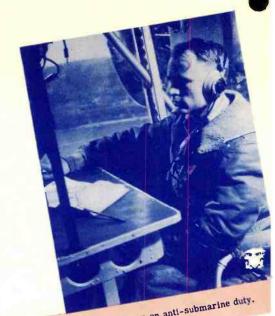

Navy radio operators help to guard the sea lanes.

Every one a radio operator,

Radio operator on Navy patrol blimp on anti-submarine duty.

Duty officer checking flight board after flight.

Radio operator on Navy bomber.