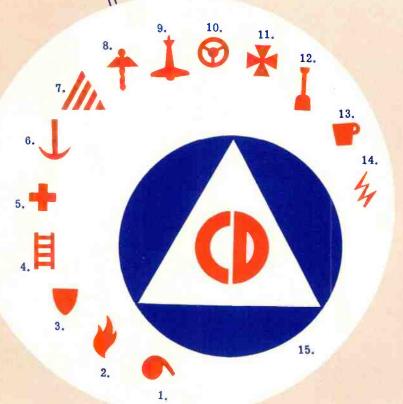

Only with the complete cooperation and support of those whom Civilian Defense is designed to serve and protect, can it operate smoothly and efficiently. You will recognize the Civilian Defense Workers by these insignia.

- 1. DECONTAMINATION CORPS
- 2. FIRE WATCHER
- 3. AUXILIARY POLICE
- 4. RESCUE SQUAD
- 5. NURSES' AIDE CORPS
- 6. DEMOLITION AND CLEARANCE
  - CREW
- 7. AIR RAID WARDEN
- 8. MEDICAL CORPS
- 9. BOMB SQUAD
- 10. DRIVERS CORPS
- 11. AUXILIARY FIREMAN
- 12. ROAD REPAIR CREW
- 13. EMERGENCY FOOD AND HOUSING CORPS
- 14. MESSENGER
- 15. STAFF CORPS