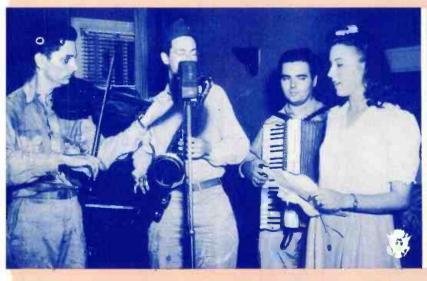

www.americanradiohistory.com

Naval cadets and sailors sing and play for radio audience.

A corner of the barracks serves as rehearsal room for this "jive" group.

All sergeants are not "hard-boiled". This one burlesques a "home-makers" hour, discussing a topic of child apparel that doesn't seem to impress the young admirers.

Soldiers fresh from field duty accompany Service Club worker in broadcast.

Radio network correspondents, wearing prescribed uniforms, report from maneuver areas.

Aviation cadets at Randolph Field have organized this Glee club for radio appearances.

Soldiers on duty in Washington, D.C. boast this Glee club.

Buddies gather 'round to enjoy some boogie woogie on a Service Club piano.

Maj. General Hugh Drum faces a battery of microphones.

No spot is too tough for radio special events men. Here's one following the Army engineers during a river crossing.

Entertainment aboard ship enroute to Australia.

Sailors at Pensacola rehearse before broadcast.

A soldier audience at an open air broadcast as seen by performing artists,  $% \left( 1\right) =\left( 1\right) \left( 1\right)$ 

The Famous U. S. Marine Corps Band heard on many broadcasts.

responsibility to see that the announcing staff of 16 men are assigned to programs over both WGR and WKBW daily. Remote Operator Henry Kohlbrenner at the controls, as Jean