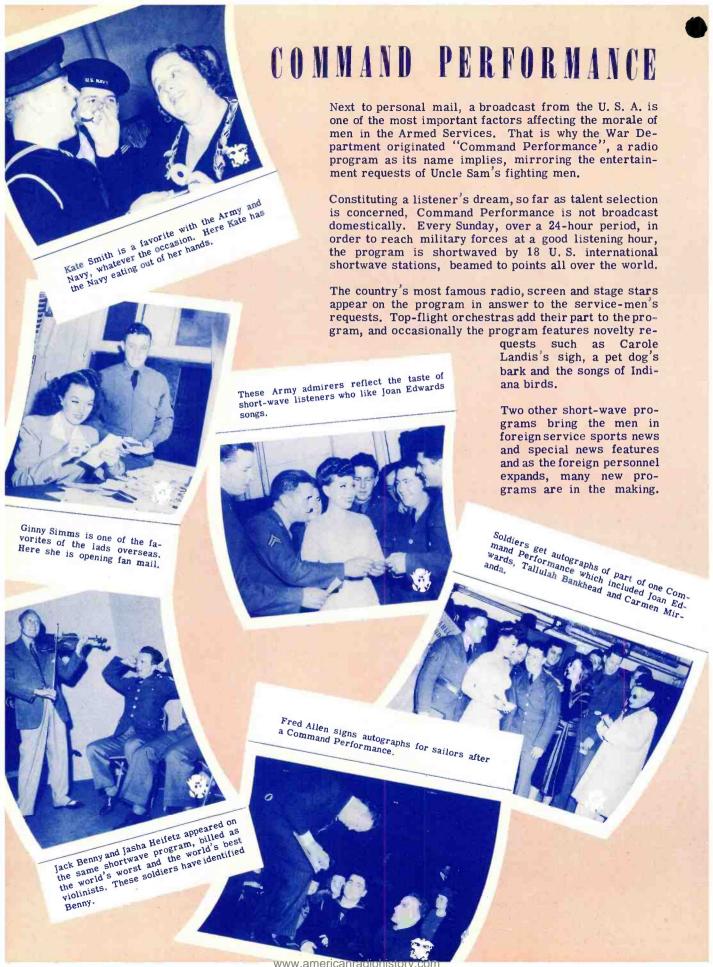

# La Control of the Con

Kate Smith and Announcer Ted Collins. The Kate Smith Hour is one of the many CBS programs honoring men in service.

Fred Allen and Portland Hoffa (his wife) favorites of Texaco Star Theater.

Radio's top-ranking dramatic author, producer and actor Orson Welles, now heard regularly on Monday evening in tribute to our flying heroes.

(Right) Eric Sevareid,

top-ranking commenta-

tor heard over CBS and

WKBW.

Movie actor and radio star, Sgt. Gene Autry, famous for his western folklore and prairie songs, another CBS-WKBW regular.

# WKBW AND COL

Ever popular, "Vox Pop" with Parks Johnson and Warren Hull, visit a different army camp each week.

Foreign correspondent and news commentator Cecil Brown and Mrs. Brown return from one of their many news gathering trips.

Edward R. Murrow, CBS London correspondent, broadcasts "on-the-scene" at Ann Hathaway's Cottage, Stratford-on-Avon, England.

"Gracie Allen and George Burns" comedy team supreme. In everyday life are "Mr. and Mrs."..... heard regularly over WKBW and CBS.

#### Charles Correll and Freeman Gosden, better known as "Amos 'n' Andy" for whose programs bankers forego stock reports.

# UMBIA AT WAR!

Frazier Hunt (left) noted CBS war correspondent, looks em over at Mitchell Field Air Base with Captain Thomas Yutzy.

Wm. Shirer, ace CBS news analyst, former Berlin representative, gives firsthand comment on European war news.

Bob "Bazooka" Burns pumps one out for Billy Artzt on his weekly "Arkansas Traveler" pro-grams heard over WKBW.

The newest CBS wartime program is "Thanks to the Yanks" with Bob Hawk. Helping Bob Hawk load the mail bag is Leslie Woods, CBS actress of the "Joyce Jordan" series.

Al Jolson, heard Tuesday evenings over CBS and WKBW, spends much of his time entertaining men in the armed forces.

another CBS

Lie detective Rex Stout blasts Nazi propaganda on Columbia's "Our Secret Weapon" each Friday eve-

The biggest soldiers show in CBS "Stage Door Can-teen" featuring Raymond Paige's orchestra, a guest

star and boys in the service

each week.

The "Human Side of the News" is heard every Tuesday during the dinner hour, with Edwin C. Hill at the microphone.