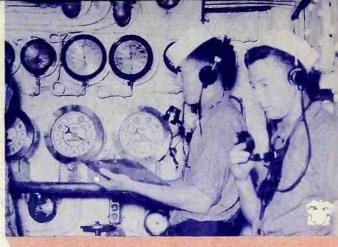

Some of the delicate radio equipment in a Navy radio room.

Radioman receiving message on U.S. Battleship.

The Watch Below! Firemen report burner control readings.

In the operational radio control of a Naval Air Station.

Navy radio operators help to guard the sea lanes.

Every one a radio operator.

Radio operator on Navy patrol blimp on anti-submarine duty.

Radio operator on Navy bomber.

Coast patrol radio man keeps tabs on weather and directs surface ships to scene of disasters; keeps wary eye for enemy aircraft signals.