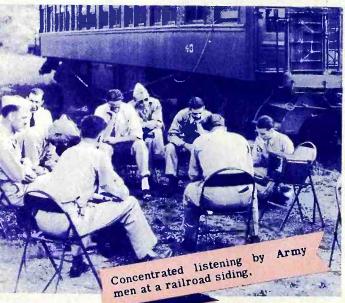

### KEEPING IN TOUCH

Wherever they are, in training or in action, U.S. fighting forces look to radio to maintain their association with "home" -- it may be the voice of a friend, word from the home town or news from the good, old U.S.A. It all serves the same purpose for the service men who have no intentions of losing contact with things that were familiar before the war interrupted their lives. Radio does this job, too.