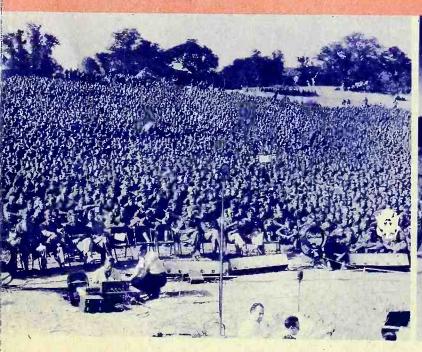

Entertainment aboard ship enroute to Australia.

Sailors at Pensacola rehearse before broadcast.

A soldier audience at an open air broadcast as seen by performing artists.

The Famous U. S. Marine Corps Band heard on many broadcasts.