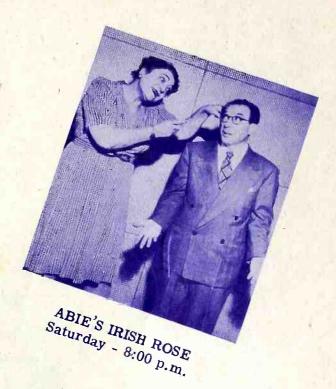

## WSAN

sents MMS'' 0 p.m.

Phil Spitalny of "THE HOUR OF CHARM"
Sunday - 10:00 p.m.

CAN YOU TOP THIS? Saturday - 9:30 p.m.

LIVINGSTON p.m.

JOHN W. VANDERCOOK

W. W. CHAPLIN