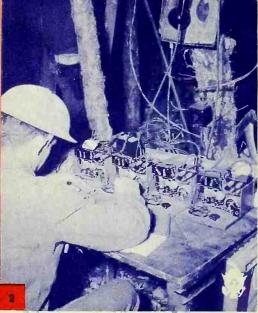

### RADIO INSTRUCTION

Another class explores intricacies of radio code.

Flight instructor corrects students' errors after formation flying.

General View Field Transmitter, Power Unit and Antenna.

Battery of code keys at message center.