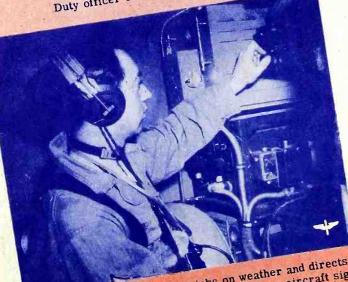

Navy radio operators help to guard the sea lanes.

Every one a radio operator.

Radio operator on Navy patrol blimp on anti-submarine duty.

Radio operator on Navy bomber.

Coast patrol radio man keeps tabs on weather and directs surface ships to scene of disasters; keeps wary eye for enemy aircraft signals.