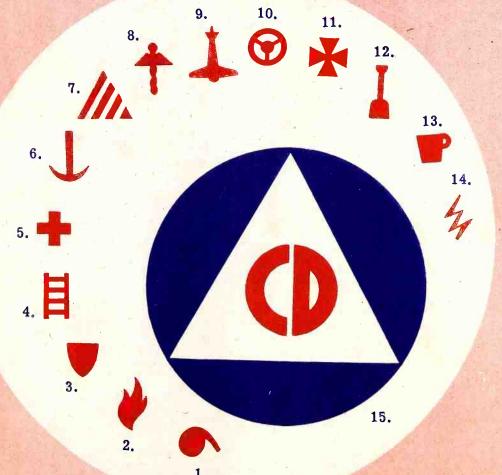

Only with the complete cooperation and support of those whom Civilian Defense is designed to serve and protect, can it operate smoothly and efficiently. You will recognize the Civilian Defense Workers by these insignia.

CIVILIAN

- 1. DECONTAMINATION CORPS
- 2. FIRE WATCHER

REENSE

- 3. AUXILIARY POLICE
- 4. RESCUE SQUAD
- 5. NURSES' AIDE CORPS
- 6. DEMOLITION AND CLEARANCE CREW
- 7. AIR RAID WARDEN
- 8. MEDICAL CORPS
- 9. BOMB SQUAD
- 10. DRIVERS CORPS
- 11. AUXILIARY FIREMAN
- 12. ROAD REPAIR CREW
- 13. EMERGENCY FOOD AND HOUSING
  - CORPS
- 14. MESSENGER
- 15. STAFF CORPS