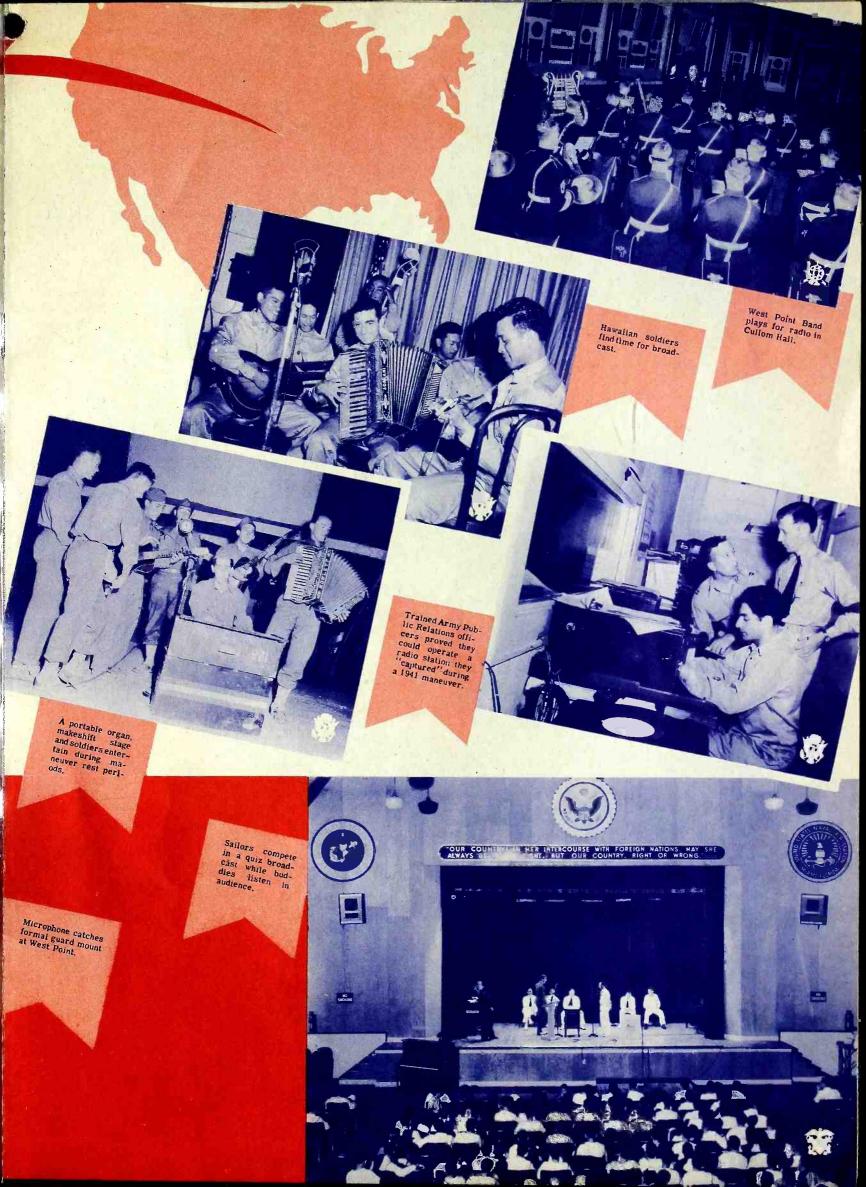

UPTON CLOSE

Naval cadets and sailors sing and play for radio audience.

A corner of the barracks serves as rehearsal room for this "jive" group.

All sergeants are not "hard-boiled". This one burlesques a "home-makers" hour, discussing a topic of child apparel that doesn't seem to impress the young admirers.

Soldiers fresh from field duty accompany Service Club worker in broadcast.

Radio network correspondents, wearing prescribed uniforms, report from maneuver areas.

Aviation cadets at Randolph Field have organized this Glee club for radio appearances.

Soldiers on duty in Washington, D.C. boast this Glee club.

Buddies gather 'round to enjoy some boogie woogie on a Service Club piano.

Maj. General Hugh Drum faces a battery of microphones.

No spot is too tough for radio special events men. Here's one following the Army engineers during a river crossing.

Entertainment aboard ship enroute to Australia.

Sailors at Pensacola rehearse before broadcast.

A soldier audience at an open air broadcast as seen by performing artists.

The Famous U. S. Marine Corps Band heard on many broadcasts.

### KEEPING IN TOUCH

Wherever they are, in training or in action, U.S. fighting forces look to radio to maintain their association with "home" -- it may be the voice of a friend, word from the home town or news from the good, old U.S.A. It all serves the same purpose for the service men who have no intentions of losing contact with things that were familiar before the war interrupted their lives. Radio does this job, too.