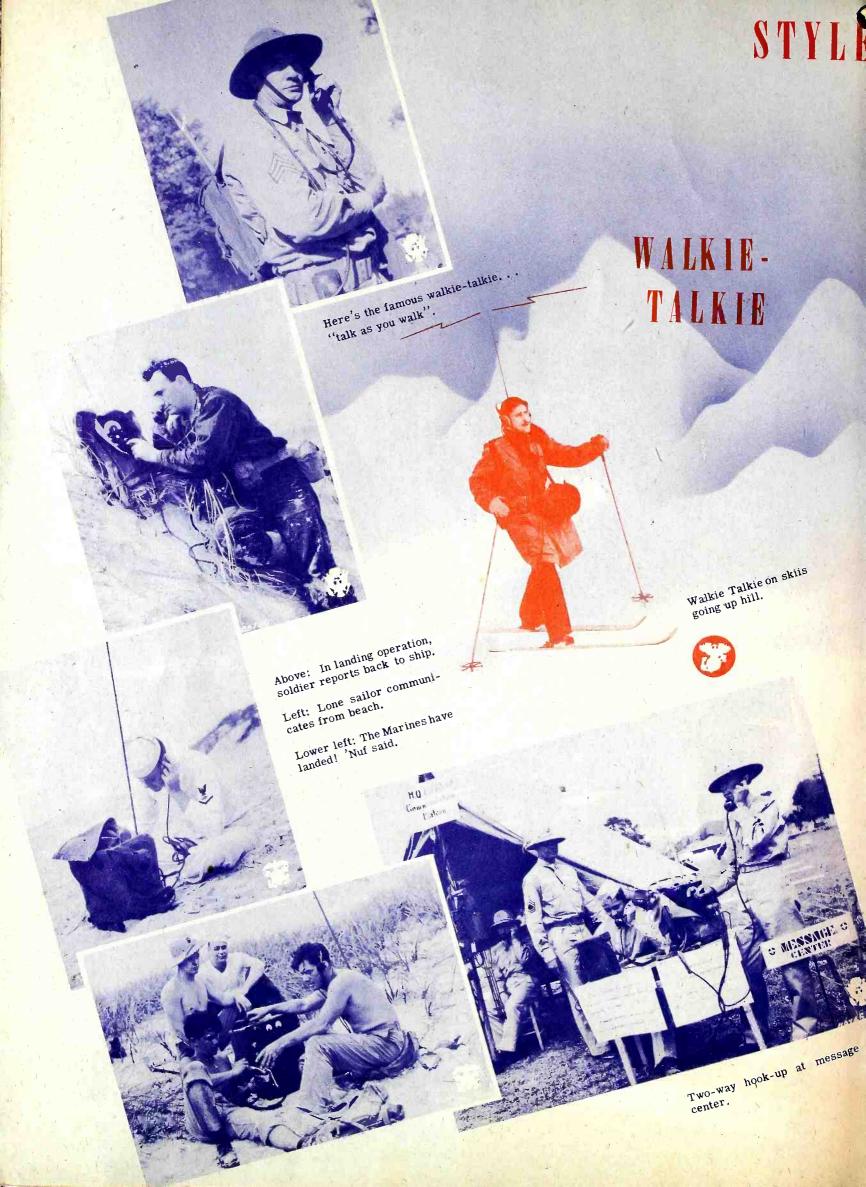

### KEEPING IN TOUCH

Wherever they are, in training or in action, U.S. fighting forces look to radio to maintain their association with "home" -- it may be the voice of a friend, word from the home town or news from the good, old U.S.A. It all serves the same purpose for the service men who have no intentions of losing contact with things that were familiar before the war interrupted their lives. Radio does this job, too.