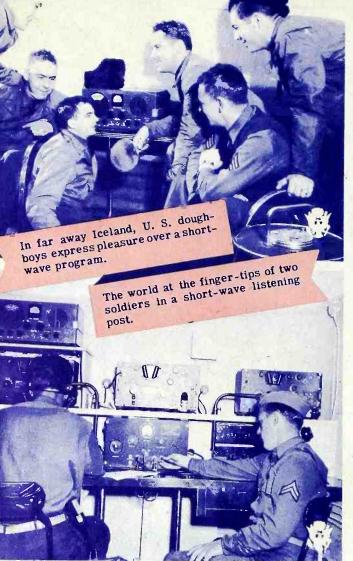

### KEEPING IN TOUCH

Wherever they are, in training or in action, U.S. fighting forces look to radio to maintain their association with "home" -- it may be the voice of a friend, word from the home town or news from the good, old U.S.A. It all serves the same purpose for the service men who have no intentions of losing contact with things that were familiar before the war interrupted their lives. Radio does this job, too.