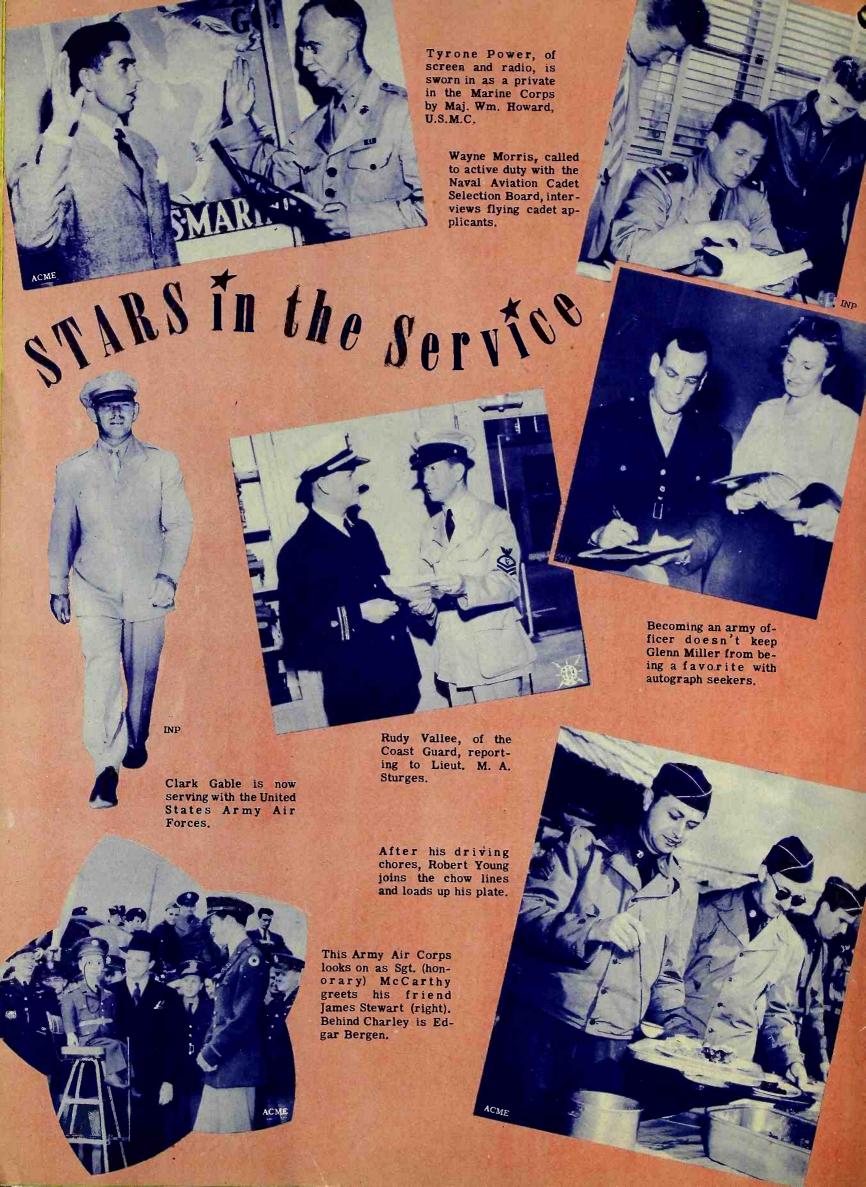

## ions BY RADIO

OUR fighting forces throughout the world are linked to Command Headquarters in Washington by a vast network of military communication. Messages are necessarily sent in code -- for in them are the secrets of our future military operations. Our system of radio stations in the United States has been a reservoir which provided our Army and Navy with thousands of skilled specialists who now maintain our important lines of military radio communication. Meanwhile, the services are training thousands of additional men for radio duty on land, on the sea, and in the air. Today, radio is the nerve system of our military might. Crackling messages over the airways will carry the signal of the last great offensive and the first news of the final defeat of our enemies.