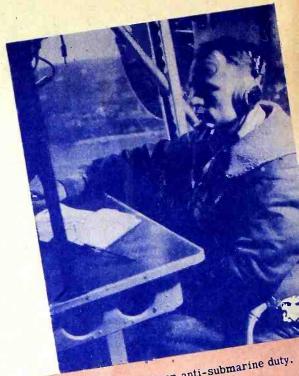

Navy radio operators help to guard the sea lanes.

Every one a radio operator.

Radio operator on Navy patrol blimp on anti-submarine duty.

Radio operator on Navy bomber.

Coast patrol radio man keeps tabs on weather and directs surface ships to scene of disasters; keeps wary eye for enemy aircraft signals.