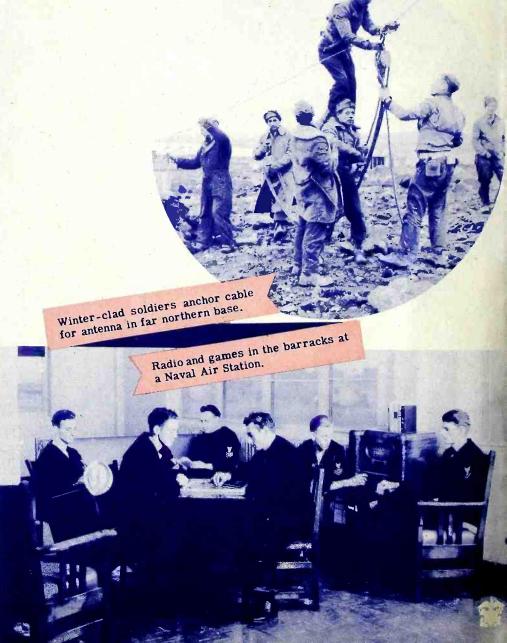

### KEEPING IN TOUCH

Wherever they are, in training or in action, U.S. fighting forces look to radio to maintain their association with "home" -- it may be the voice of a friend, word from the home town or news from the good, old U.S.A. It all serves the same purpose for the service men who have no intentions of losing contact with things that were familiar before the war interrupted their lives. Radio does this job, too.