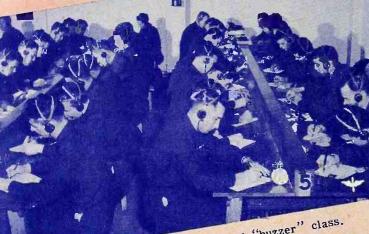

### RADIO INSTRUCTION

Another class explores intricacies of radio code.

Flight instructor corrects students' errors after formation flying.

General View Field Transmitter, Power Unit and Antenna.

Battery of code keys at message center.