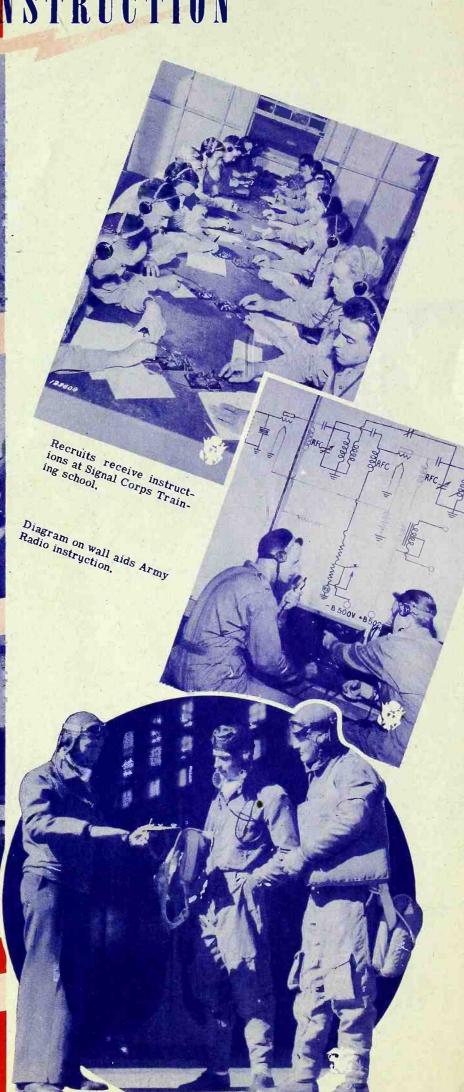

### RADIO INSTRUCTION

Another class explores intricacies of radio code.

Flight instructor corrects students' errors after formation flying.

General View Field Transmitter, Power Unit and Antenna.

Battery of code keys at message center.

Radio-equipped Army Com-mand Car.

Close-up of Army Field transmitter.

Motorcycle and side-car equipped with Radio.