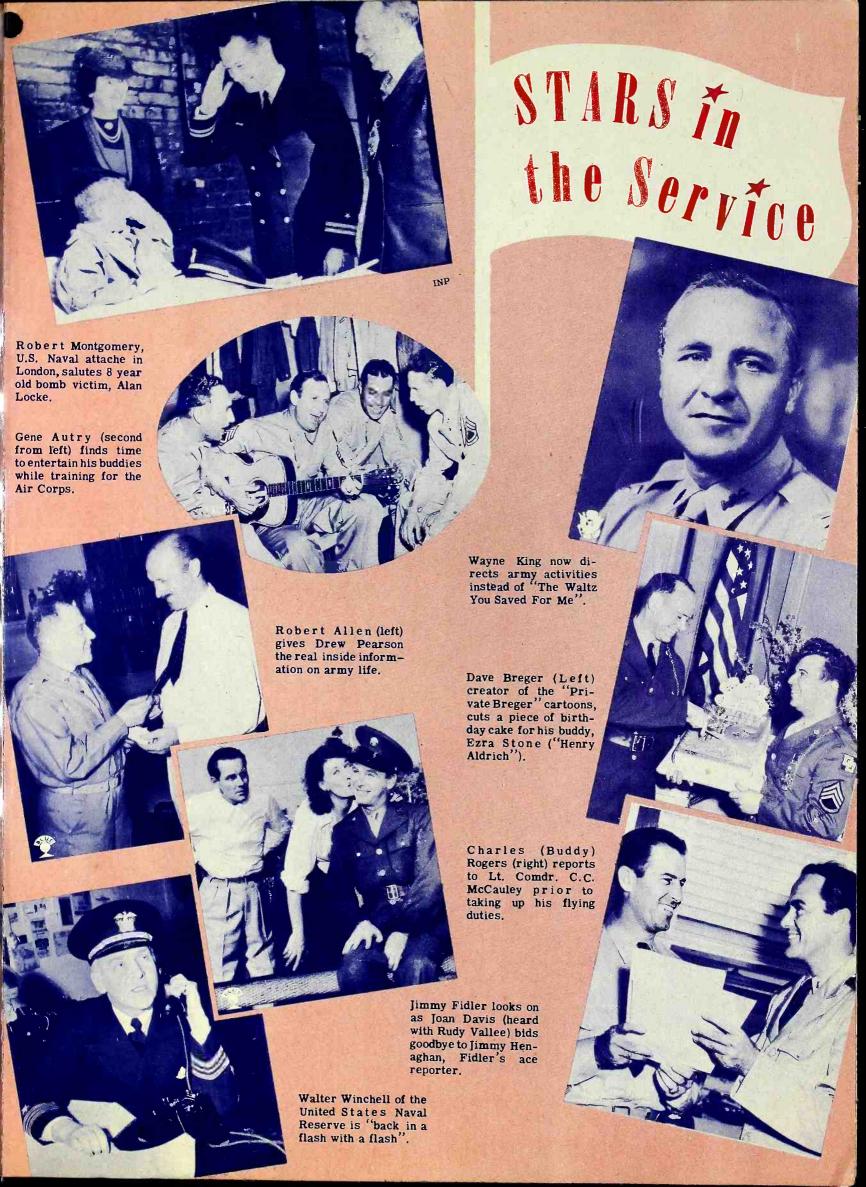

UPTON CLOSE

Naval cadets and sailors sing and play for radio audience.

A corner of the barracks serves as rehearsal room for this "jive" group.

All sergeants are not "hard-boiled". This one burlesques a "home-makers" hour, discussing a topic of child apparel that doesn't seem to impress the young admirers.