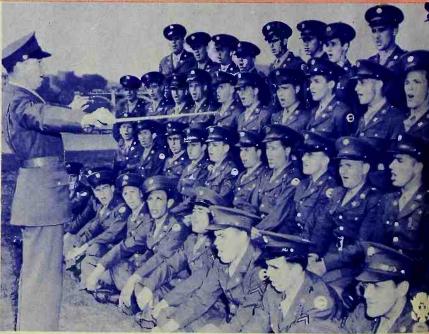

### KEEPING IN TOUCH

Wherever they are, in training or in action, U.S. fighting forces look to radio to maintain their association with "home" -- it may be the voice of a friend, word from the home town or news from the good, old U.S.A. It all serves the same purpose for the service men who have no intentions of losing contact with things that were familiar before the war interrupted their lives. Radio does this job, too.