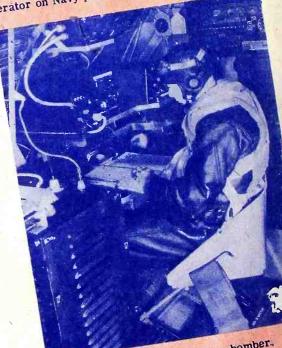

Some of the delicate radio equipment in a Navy radio room.

Radioman receiving message on U.S. Battleship.

The Watch Below! Firemen report burner control readings.

In the operational radio control of a Naval Air Station.