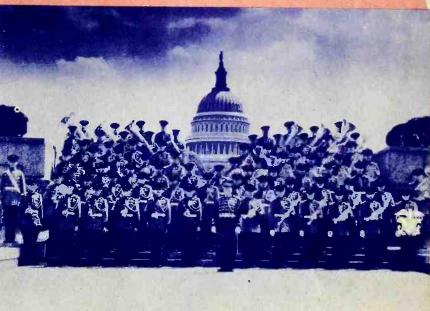

Entertainment aboard ship enroute to Australia.

Sailors at Pensacola rehearse before broadcast.

A soldier audience at an open air broadcast as seen by performing artists.

The Famous U. S. Marine Corps Band heard on many broadcasts.