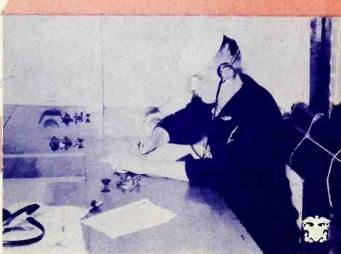

Some of the delicate radio equipment in a Navy radio room.

Radioman receiving message on U.S. Battleship.

The Watch Below! Firemen report burner control readings.

In the operational radio control of a Naval Air Station.

Navy radio operators help to guard the sea lanes.

Every one a radio operator.

Radio operator on Navy patrol blimp on anti-submarine duty.

Radio operator on Navy bomber.

Coast patrol radio man keeps tabs on weather and directs surface ships to scene of disasters; keeps wary eye for enemy aircraft signals.