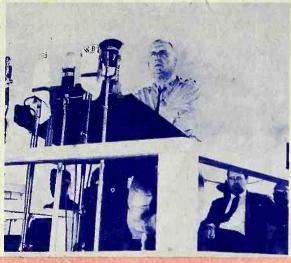

Soldiers on duty in Washington, D.C. boast this Glee club.

Buddies gather 'round to enjoy some boogie woogie on a Service Club piano.

Maj. General Hugh Drum faces a battery of microphones.

No spot is too tough for radio special events men. Here's one following the Army engineers during a river crossing.