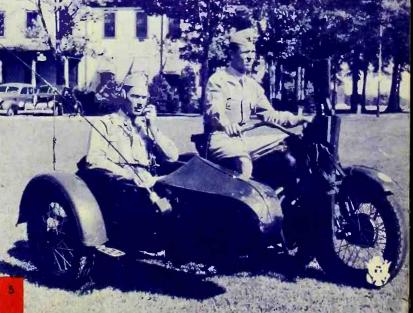

Radio-equipped Army Com-mand Car.

Close-up of Army Field transmitter.

Motorcycle and side-car equipped with Radio.