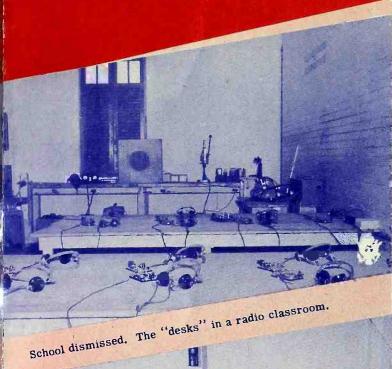

### RADIO INSTRUCTION

Another class explores intricacies of radio code.

Flight instructor corrects students' errors after formation flying.

General View Field Transmitter, Power Unit and Antenna.

Battery of code keys at message center.