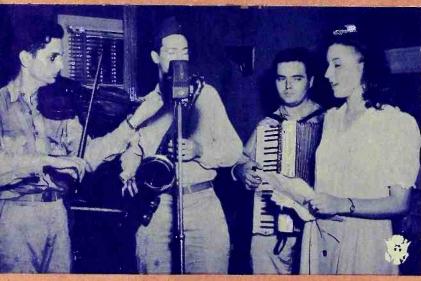

UPTON CLOSE

Naval cadets and sailors sing and play for radio audience.

A corner of the barracks serves as rehearsal room for this "jive" group.

All sergeants are not "hard-boiled". This one burlesques a "home-makers" hour, discussing a topic of child apparel that doesn't seem to impress the young admirers.