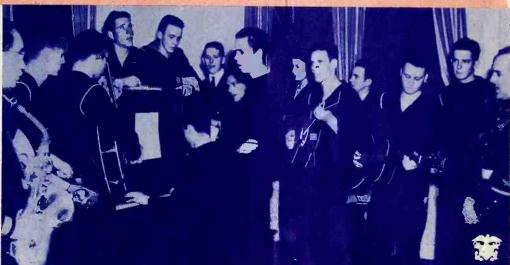

UPTON CLOSE

Naval cadets and sailors sing and play for radio audience.

A corner of the barracks serves as rehearsal room for this "jive" group.

All sergeants are not "hard-boiled". This one burlesques a "home-makers" hour, discussing a topic of child apparel that doesn't seem to impress the young admirers.

Soldiers fresh from field duty accompany Service Club worker in broadcast.

Radio network correspondents, wearing prescribed uniforms, report from maneuver areas.

Aviation cadets at Randolph Field have organized this Glee club for radio appearances.