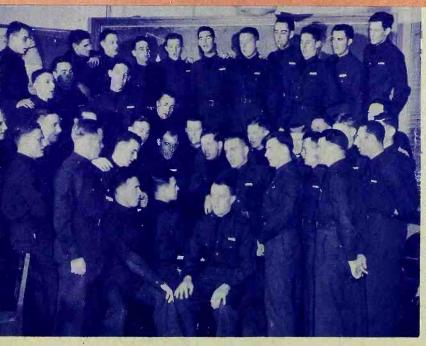

### KEEPING IN TOUCH

Wherever they are, in training or in action, U.S. fighting forces look to radio to maintain their association with "home" -- it may be the voice of a friend, word from the home town or news from the good, old U.S.A. It all serves the same purpose for the service men who have no intentions of losing contact with things that were familiar before the war interrupted their lives. Radio does this job, too.