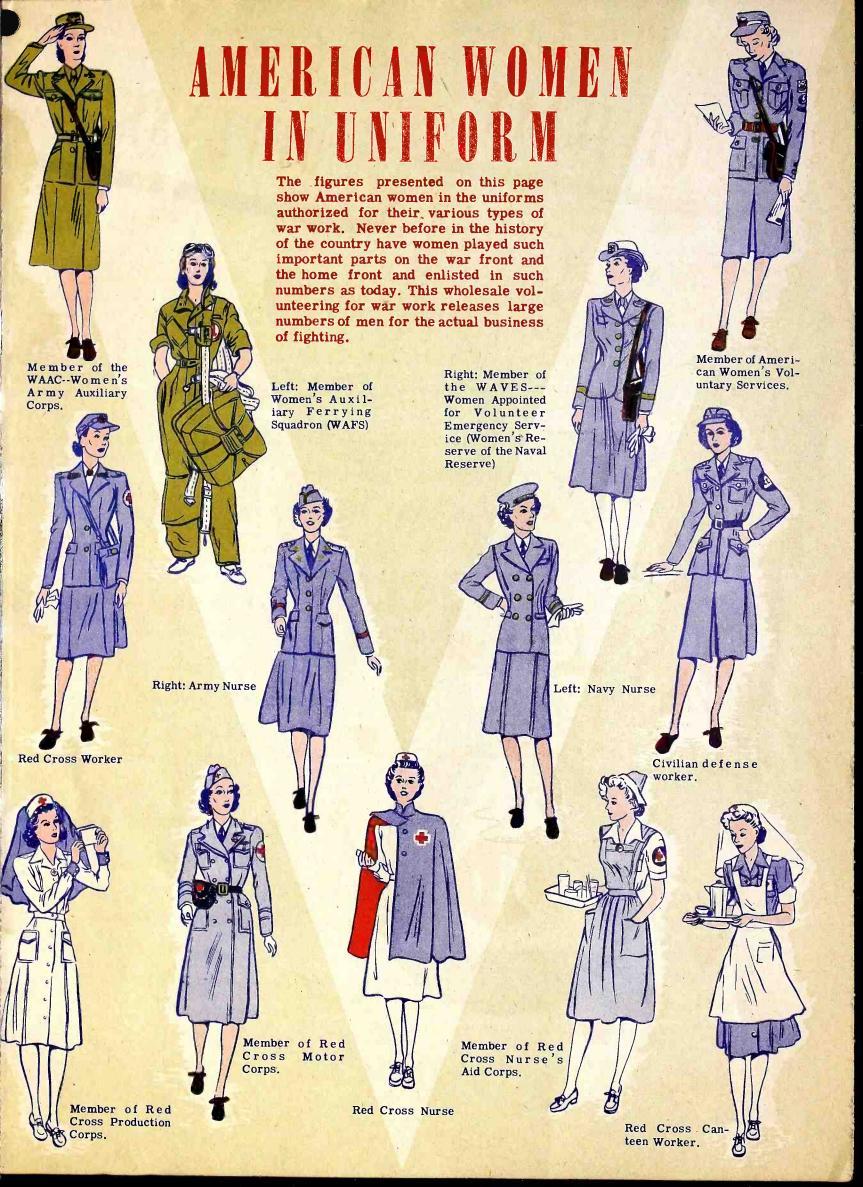

CLASS

CLASS

Thousands of United States communities have organized and trained efficient Civilian Defense units and have conducted tests, drills and exhibitions to determine that each cog in the vital machinery of wardens, police, firemen, nurses, etc., will be capable of meeting any emergency.

Only with the complete cooperation and support of those whom Civilian Defense is designed to serve and protect, can it operate smoothly and efficiently. You will recognize the Civilian Defense Workers by these insignia.