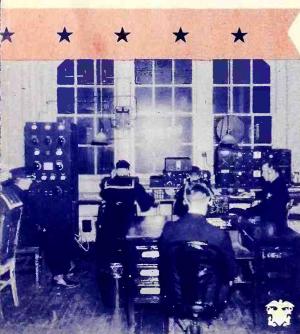

Some of the delicate radio equipment in a Navy radio room.

Radioman receiving message on U.S. Battleship.

The Watch Below! Firemen report burner control readings.

In the operational radio control of a Naval Air Station.

Navy radio operators help to guard the sea lanes.

Every one a radio operator.

Radio operator on Navy patrol blimp on anti-submarine duty.

Radio operator on Navy bomber.

Coast patrol radio man keeps tabs on weather and directs surface ships to scene of disasters; keeps wary eye for enemy aircraft signals.