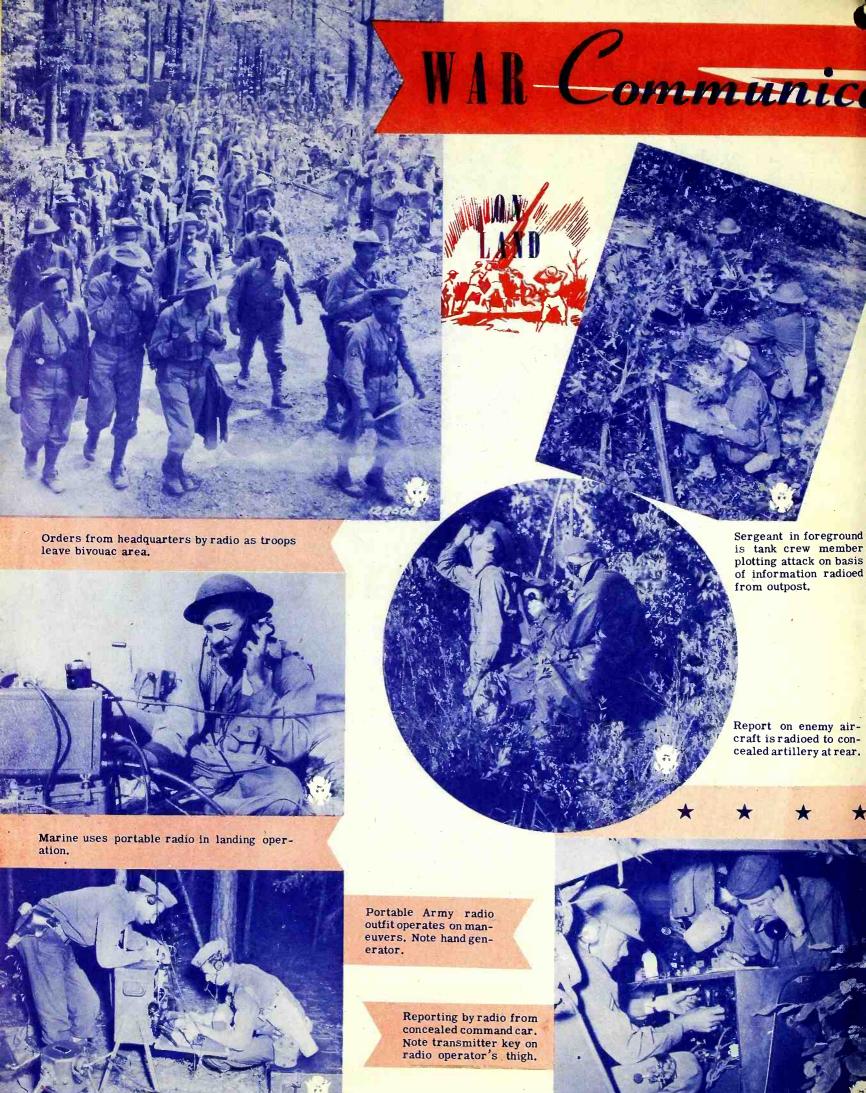

## ions BY RADIO

OUR fighting forces throughout the world are linked to Command Headquarters in Washington by a vast network of military communication. Messages are necessarily sent in code -- for in them are the secrets of our future military operations. Our system of radio stations in the United States has been a reservoir which provided our Army and Navy with thousands of skilled specialists who now maintain our important lines of military radio communication. Meanwhile, the services are training thousands of additional men for radio duty on land, on the sea, and in the air. Today, radio is the nerve system of our military might. Crackling messages over the airways will carry the signal of the last great offensive and the first news of the final defeat of our enemies.

### RADIO INSTRUCTION

Another class explores intricacies of radio code.

Flight instructor corrects students' errors after formation flying.

General View Field Transmitter, Power Unit and Antenna.

Battery of code keys at message center.

Radio-equipped Army Com-mand Car.

Close-up of Army Field transmitter.

Motorcycle and side-car equipped with Radio.