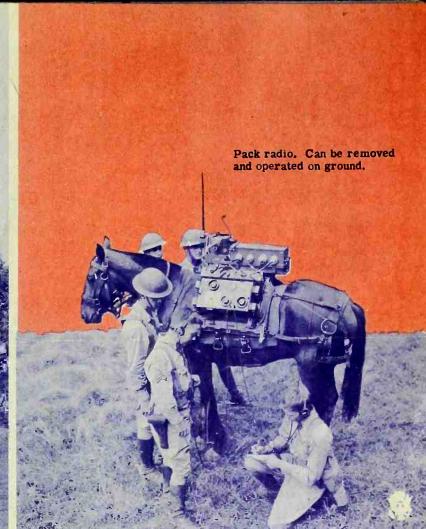

Radio-equipped Army Com-mand Car.

Close-up of Army Field transmitter.

Motorcycle and side-car equipped with Radio.