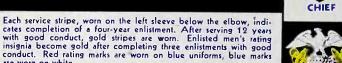

PARACHUTE MAN MASTER

SUBMARINE

GUN POINTER STEWARD

RIGID AIR SHIP

GUN POINTER FIRST CLASS

MASTER HORIZONTAL BOMBER

CHIEF PETTY OFFICERS AND PETTY OFFICERS The rating badges are worn on the sleeve between shoulder and elbow. Petty officers, seaman branch, wear rating badges on the right arm, other petty officers wear them on the left arm.