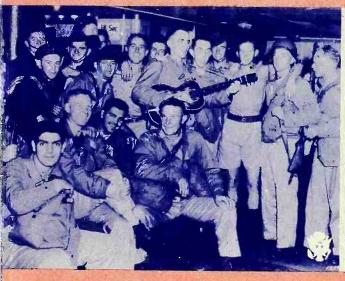

Soldiers on duty in Washington, D.C. boast this Glee club.

Buddies gather 'round to enjoy some boogie woogie on a Service Club piano.

Maj. General Hugh Drum faces a battery of microphones.

No spot is too tough for radio special events men. Here's one following the Army engineers during a river crossing.