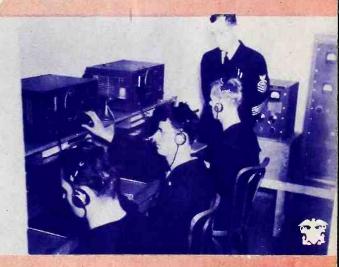

Navy radio operators help to guard the sea lanes.

Every one a radio operator.

Radio operator on Navy patrol blimp on anti-submarine duty.

Radio operator on Navy bomber.

Coast patrol radio man keeps tabs on weather and directs surface ships to scene of disasters; keeps wary eye for enemy aircraft signals.

"Blind flying" by radio in ground school trainer.