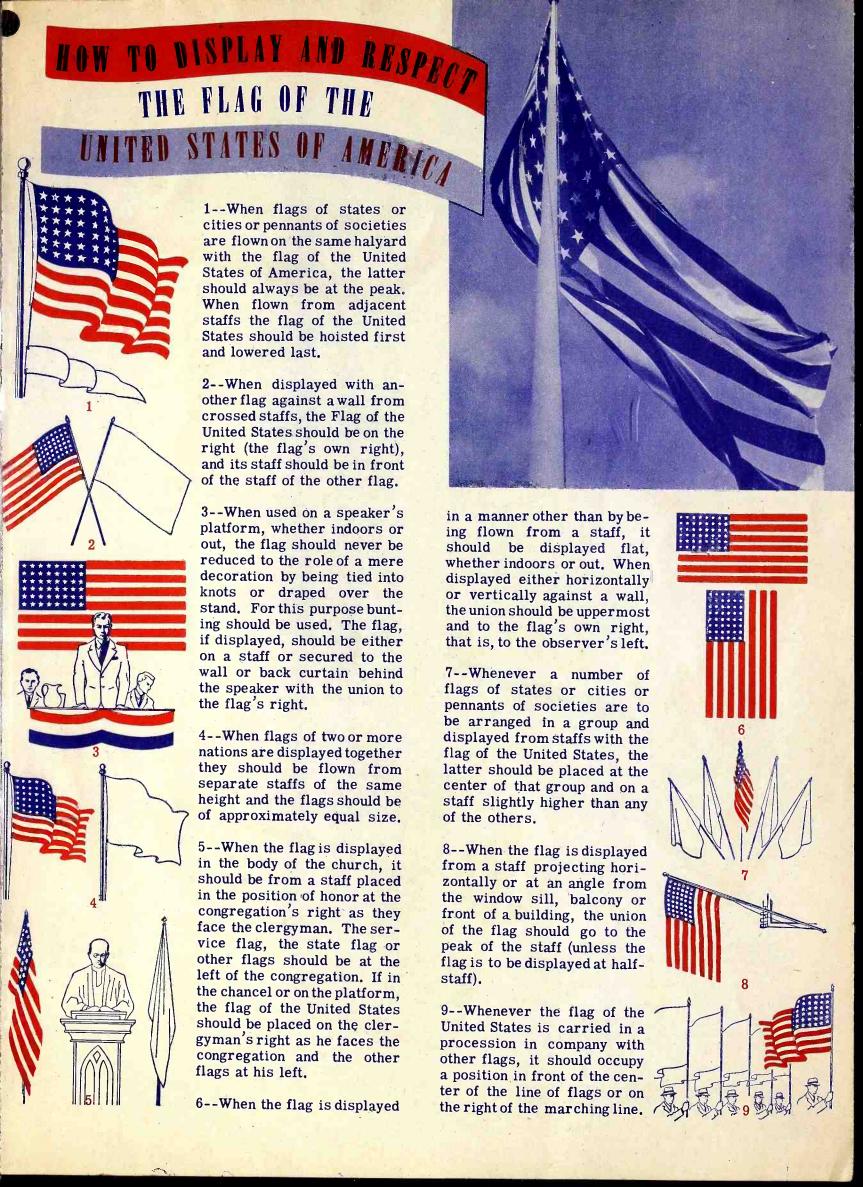

ient Civilian Defense units and have conducted tests, drills and exhibitions to determine that each cog in the vital machinery of wardens, police, firemen, nurses, etc., will be capable of meeting any emergency.

Only with the complete cooperation and support of those whom Civilian Defense is designed to serve and protect, can it operate smoothly and efficiently. You will recognize the Civilian Defense Workers by these insignia.



CIVILIAN

- 1. DECONTAMINATION CORPS
- 2. FIRE WATCHER

REENSE

- 3. AUXILIARY POLICE
- 4. RESCUE SQUAD
- 5. NURSES' AIDE CORPS
- 6. DEMOLITION AND CLEARANCE CREW
- 7. AIR RAID WARDEN
- 8. MEDICAL CORPS
- 9. BOMB SQUAD
- 10. DRIVERS CORPS
- 11. AUXILIARY FIREMAN
- 12. ROAD REPAIR CREW
- 13. EMERGENCY FOOD AND HOUSING
  - CORPS
- 14. MESSENGER
- 15. STAFF CORPS





## OUR HONOR ROLL

| Name