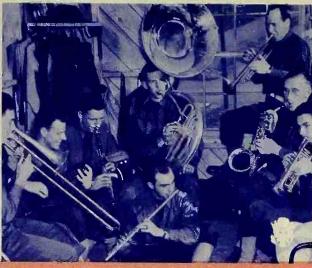

Entertainment aboard ship enroute to Australia.

Sailors at Pensacola rehearse before broadcast.

A soldier audience at an open air broadcast as seen by performing artists.

The Famous U. S. Marine Corps Band heard on many broadcasts.