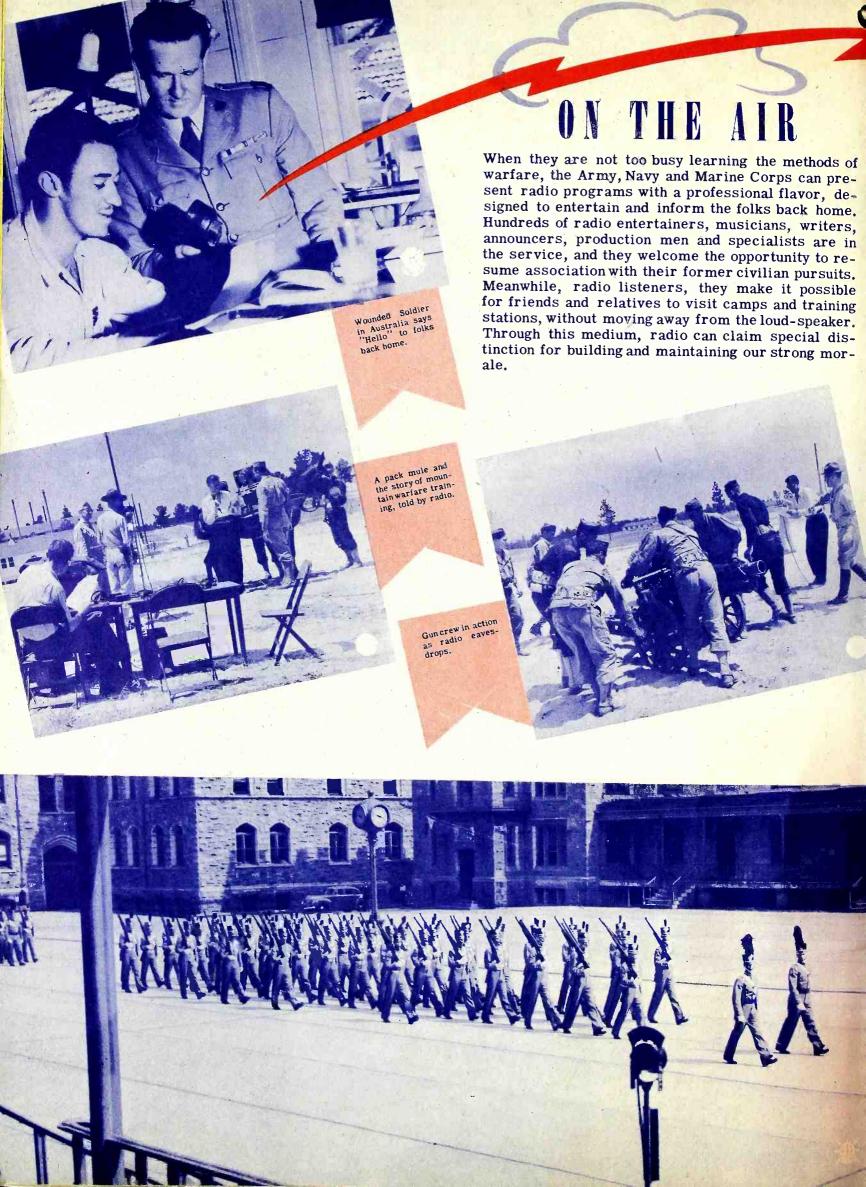

## ions BY RADIO

OUR fighting forces throughout the world are linked to Command Headquarters in Washington by a vast network of military communication. Messages are necessarily sent in code -- for in them are the secrets of our future military operations. Our system of radio stations in the United States has been a reservoir which provided our Army and Navy with thousands of skilled specialists who now maintain our important lines of military radio communication. Meanwhile, the services are training thousands of additional men for radio duty on land, on the sea, and in the air. Today, radio is the nerve system of our military might. Crackling messages over the airways will carry the signal of the last great offensive and the first news of the final defeat of our enemies.