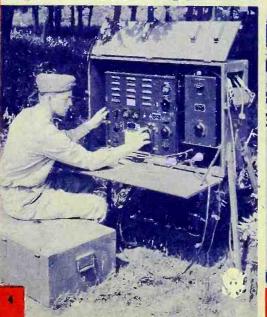

### RADIO INSTRUCTION

Another class explores intricacies of radio code.

Flight instructor corrects students' errors after formation flying.

General View Field Transmitter, Power Unit and Antenna.

Battery of code keys at message center.