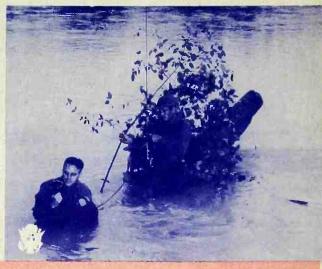

Soldiers on duty in Washington, D.C. boast this Glee club.

Buddies gather 'round to enjoy some boogie woogie on a Service Club piano.

Maj. General Hugh Drum faces a battery of microphones.

No spot is too tough for radio special events men. Here's one following the Army engineers during a river crossing.