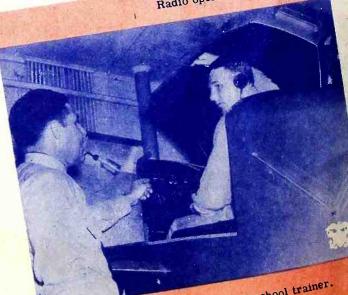

duty on land, on the sea, and in the air. Today, radio is the nerve system of our military might. Crackling messages over the airways will carry the signal of the last great offensive and the first news of the final defeat of our enemies.





Some of the delicate radio equipment in a Navy radio room.

Radioman receiving message on U.S. Battleship.



The Watch Below! Firemen report burner control readings.



In the operational radio control of a Naval Air Station.



Navy radio operators help to guard the sea lanes.





Every one a radio operator.



Radio operator on Navy patrol blimp on anti-submarine duty.







Radio operator on Navy bomber.



Coast patrol radio man keeps tabs on weather and directs surface ships to scene of disasters; keeps wary eye for enemy aircraft signals.



"Blind flying" by radio in ground school trainer.

### RADIO INSTRUCTION







Another class explores intricacies of radio code.

Flight instructor corrects students' errors after formation flying.









General View Field Transmitter, Power Unit and Antenna.

Battery of code keys at message center.

Radio-equipped Army Com-mand Car.

Close-up of Army Field transmitter.

Motorcycle and side-car equipped with Radio.



















## W S A A

serving one of the richest valleys in Eastern Pennsylvania effectively covers such enterprises as mining, quarrying, manufacturing of almost every description and farming.

The reason this coverage is so effective is the strategic location of the WSAN transmitter plus the use of the finest equipment.

The combination of these two facts gives