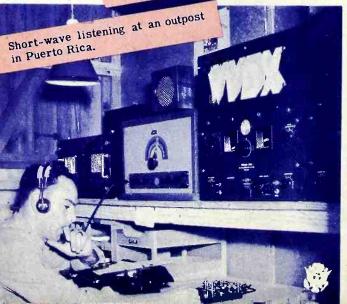

### KEEPING IN TOUCH

Wherever they are, in training or in action, U.S. fighting forces look to radio to maintain their association with "home" -- it may be the voice of a friend, word from the home town or news from the good, old U.S.A. It all serves the same purpose for the service men who have no intentions of losing contact with things that were familiar before the war interrupted their lives. Radio does this job, too.