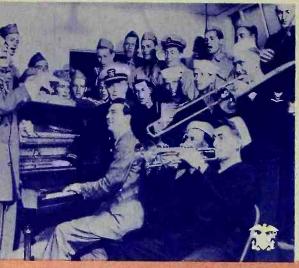

Entertainment aboard ship enroute to Australia.

Sailors at Pensacola rehearse before broadcast.

A soldier audience at an open air broadcast as seen by performing artists.

The Famous U. S. Marine Corps Band heard on many broadcasts.