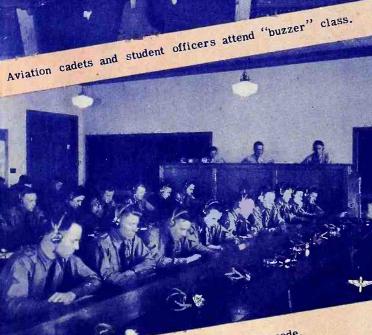

### RADIO INSTRUCTION

Another class explores intricacies of radio code.

Flight instructor corrects students' errors after formation flying.

General View Field Transmitter, Power Unit and Antenna.

Battery of code keys at message center.