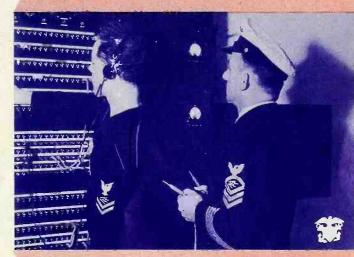

Some of the delicate radio equipment in a Navy radio room.

Radioman receiving message on U.S. Battleship.

The Watch Below! Firemen report burner control readings.

In the operational radio control of a Naval Air Station.

Navy radio operators help to guard the sea lanes.

Every one a radio operator.

Radio operator on Navy patrol blimp on anti-submarine duty.

Radio operator on Navy bomber.

Coast patrol radio man keeps tabs on weather and directs surface ships to scene of disasters; keeps wary eye for enemy aircraft signals.