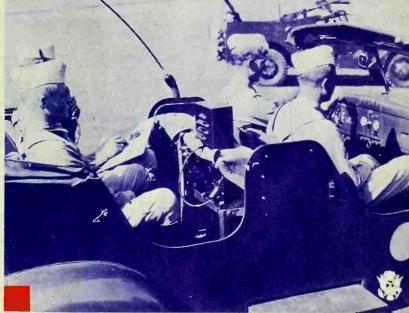

Radio-equipped Army Com-mand Car.

Close-up of Army Field transmitter.

Motorcycle and side-car equipped with Radio.