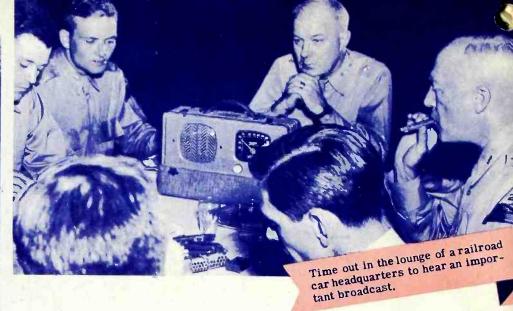

### KEEPING IN TOUCH

Wherever they are, in training or in action, U.S. fighting forces look to radio to maintain their association with "home" -- it may be the voice of a friend, word from the home town or news from the good, old U.S.A. It all serves the same purpose for the service men who have no intentions of losing contact with things that were familiar before the war interrupted their lives. Radio does this job, too.