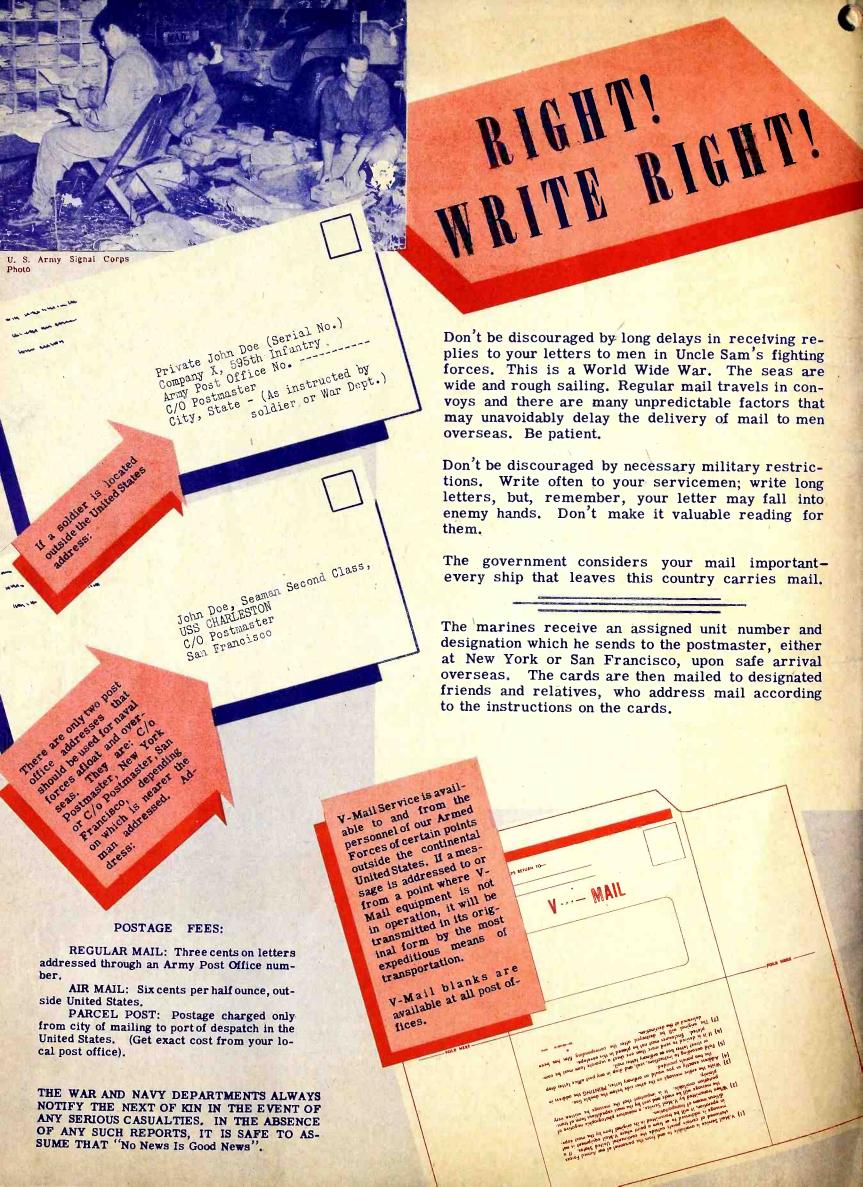

### KEEPING IN TOUCH

Wherever they are, in training or in action, U.S. fighting forces look to radio to maintain their association with "home" -- it may be the voice of a friend, word from the home town or news from the good, old U.S.A. It all serves the same purpose for the service men who have no intentions of losing contact with things that were familiar before the war interrupted their lives. Radio does this job, too.