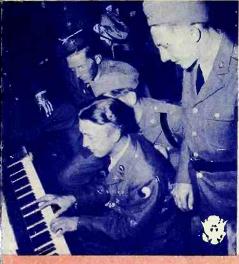

UPTON CLOSE

Naval cadets and sailors sing and play for radio audience.

A corner of the barracks serves as rehearsal room for this "jive" group.

All sergeants are not "hard-boiled". This one burlesques a "home-makers" hour, discussing a topic of child apparel that doesn't seem to impress the young admirers.