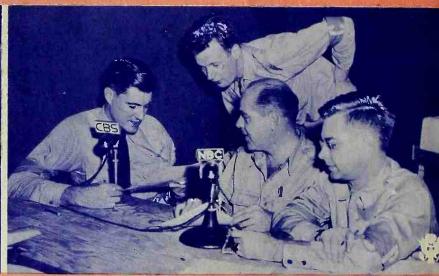

Soldiers fresh from field duty accompany Service Club worker in broadcast.

Radio network correspondents, wearing prescribed uniforms, report from maneuver areas.

Aviation cadets at Randolph Field have organized this Glee club for radio appearances.

Soldiers on duty in Washington, D.C. boast this Glee club.

Buddies gather 'round to enjoy some boogie woogie on a Service Club piano.

Maj. General Hugh Drum faces a battery of microphones.

No spot is too tough for radio special events men. Here's one following the Army engineers during a river crossing.