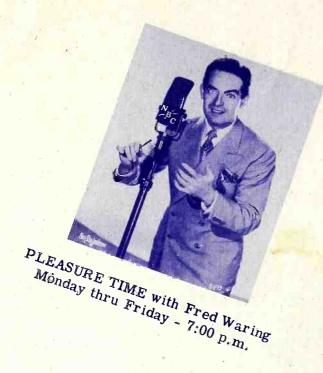

## WSAN

sents MMS'' 0 p.m.

Phil Spitalny of "THE HOUR OF CHARM"
Sunday - 10:00 p.m.

CAN YOU TOP THIS? Saturday - 9:30 p.m.

LIVINGSTON p.m.

JOHN W. VANDERCOOK

W. W. CHAPLIN