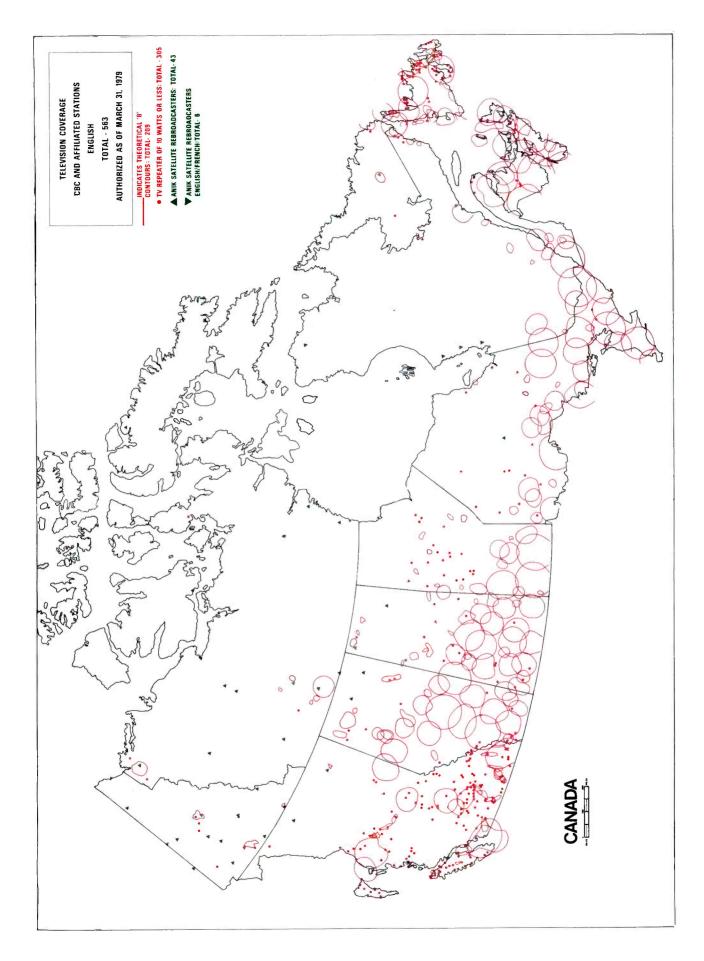

#### Maps

Television coverage: CBC and affiliated stations, English 35

Television coverage: CBC and affiliated stations,

French 36

Television coverage: CTV affiliated stations, English Television coverage: independent stations, Global, OECA,