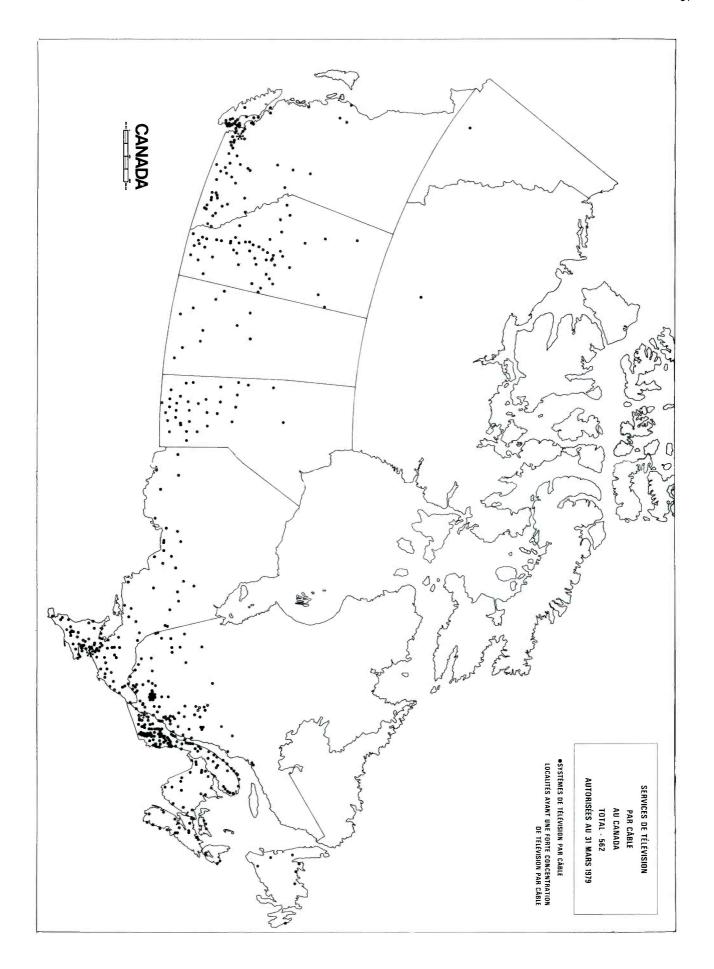

#### Maps

Television coverage: CBC and affiliated stations, English 35

Television coverage: CBC and affiliated stations,

French 36

Television coverage: CTV affiliated stations, English Television coverage: independent stations, Global, OECA,

TVA networks 38

Authorized cable television systems in Canada 3

CRTC organization charts 45, 46