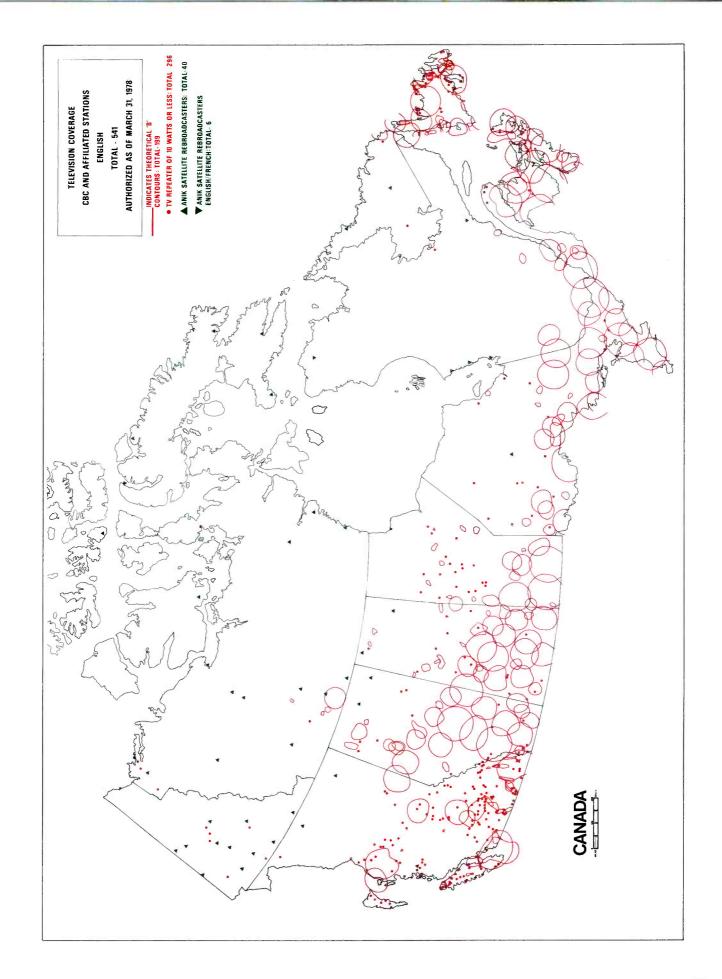

#### Maps

Television coverage: CBC and affiliated stations, English 35

Television coverage: CBC and affiliated stations,

French 36

Television coverage: CTV affiliated stations, English Television coverage: independent stations, Global, OECA,

TVA networks 38

Authorized cable television systems in Canada 3

CRTC organization charts 45, 46