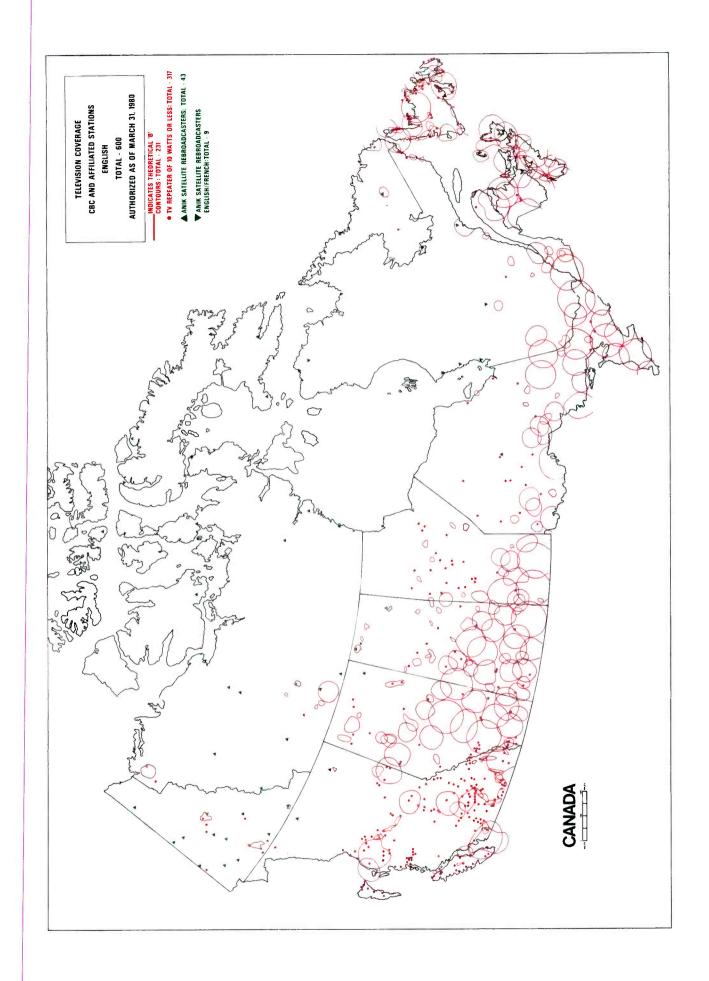

#### Maps

Television coverage: CBC and affiliated stations, English 35

Television coverage: CBC and affiliated stations,

French 36

Television coverage: CTV affiliated stations, English Television coverage: independent stations, Global, OECA,