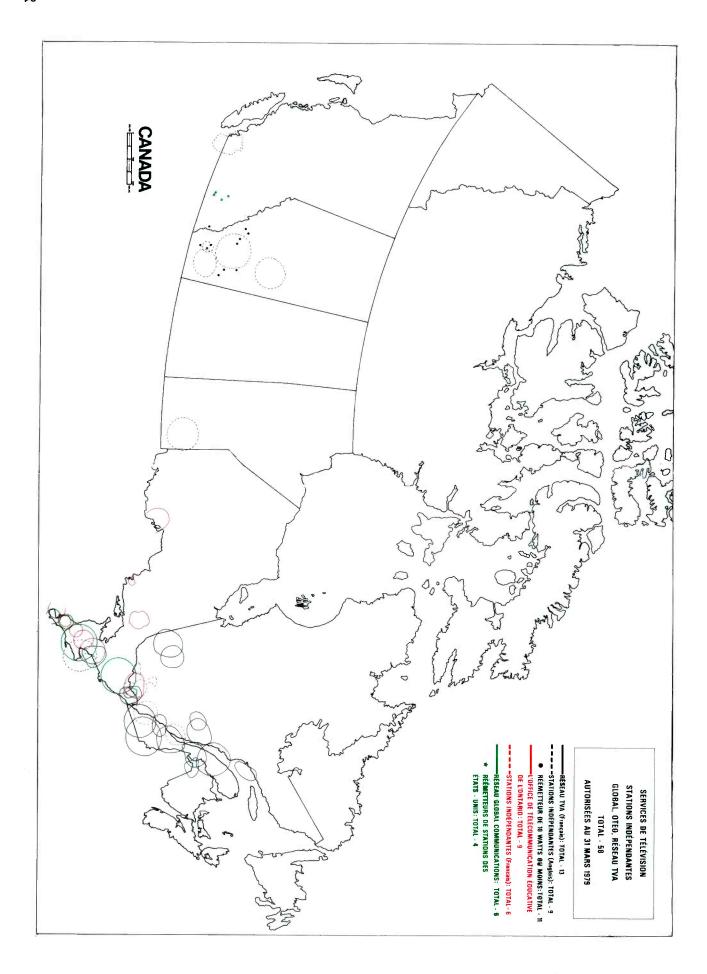

#### Maps

Television coverage: CBC and affiliated stations, English 35

Television coverage: CBC and affiliated stations,

French 36

Television coverage: CTV affiliated stations, English Television coverage: independent stations, Global, OECA,

TVA networks 38

Authorized cable television systems in Canada 3

CRTC organization charts 45, 46