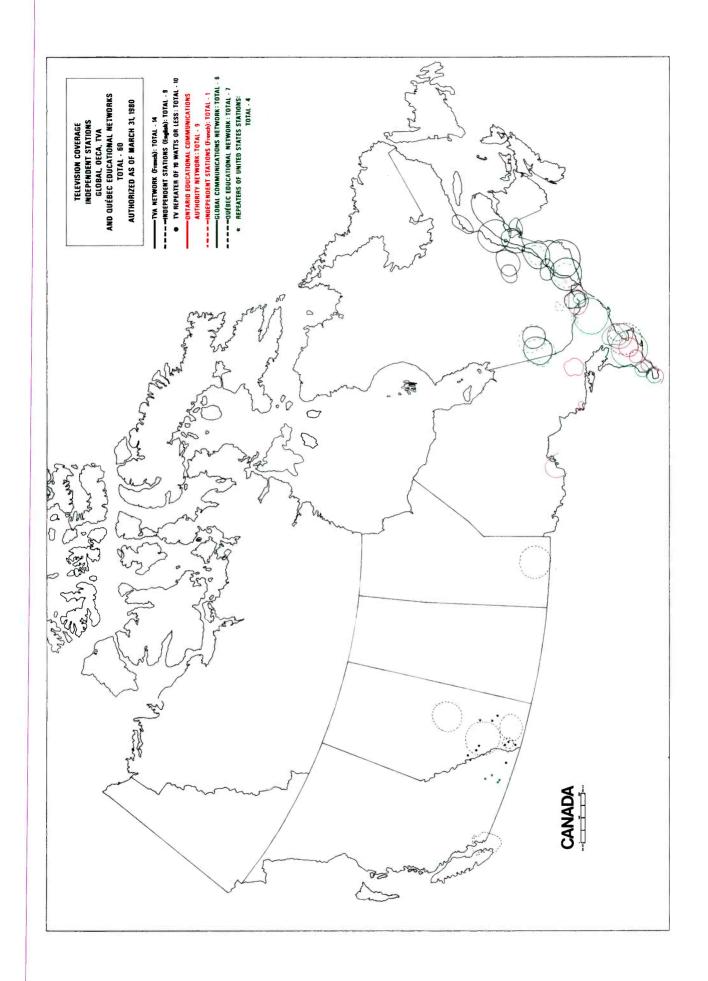

#### Maps

Television coverage: CBC and affiliated stations, English 35

Television coverage: CBC and affiliated stations,

French 36

Television coverage: CTV affiliated stations, English Television coverage: independent stations, Global, OECA,