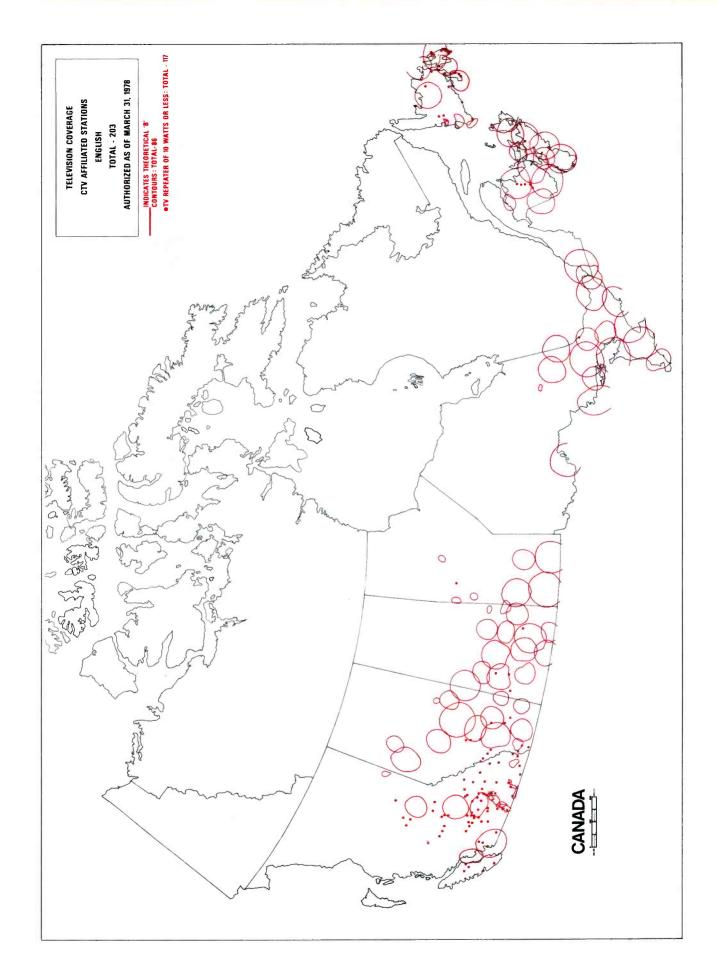

#### Maps

Television coverage: CBC and affiliated stations, English 35

Television coverage: CBC and affiliated stations,

French 36

Television coverage: CTV affiliated stations, English Television coverage: independent stations, Global, OECA,