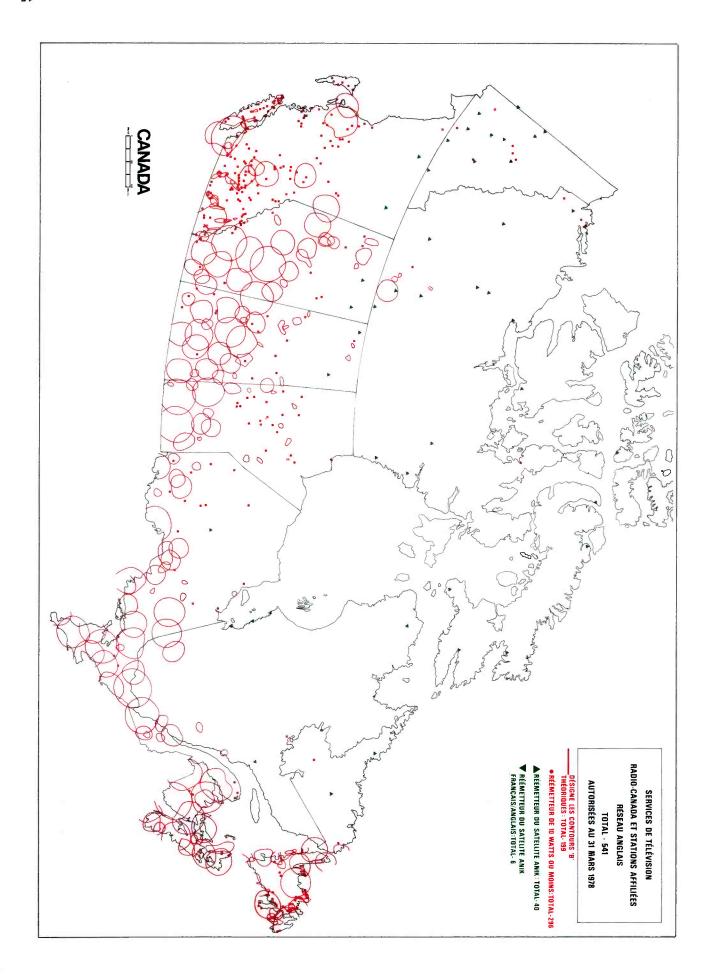

#### Maps

Television coverage: CBC and affiliated stations, English 35

Television coverage: CBC and affiliated stations,

French 36

Television coverage: CTV affiliated stations, English Television coverage: independent stations, Global, OECA,

TVA networks 38

Authorized cable television systems in Canada 3

CRTC organization charts 45, 46