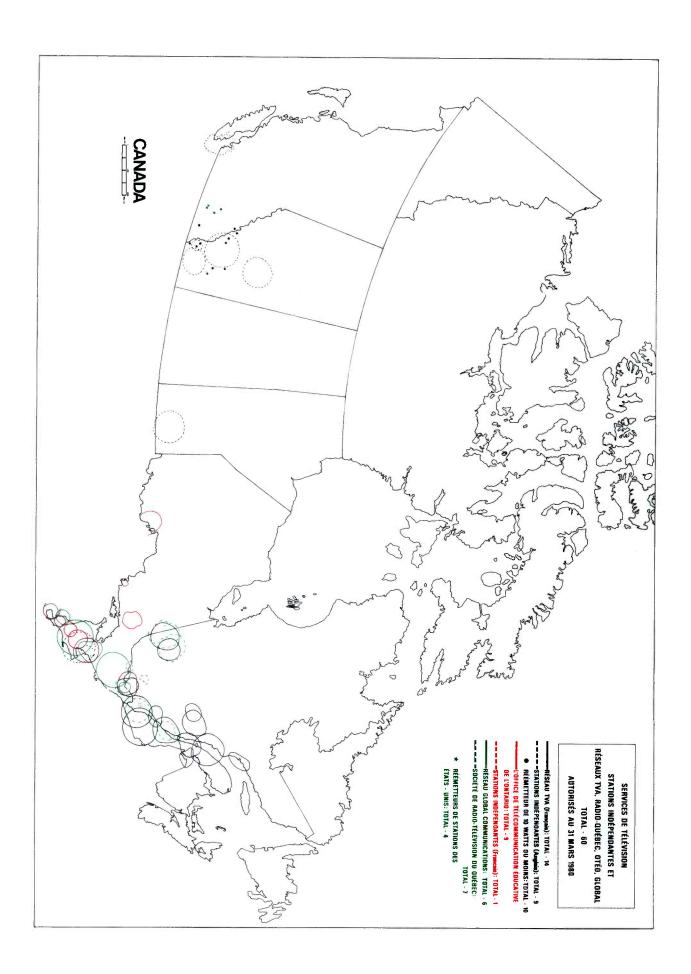

#### Maps

Television coverage: CBC and affiliated stations, English 35

Television coverage: CBC and affiliated stations,

French 36

Television coverage: CTV affiliated stations, English Television coverage: independent stations, Global, OECA,

TVA networks 38

Authorized cable television systems in Canada 3

CRTC organization charts 45, 46