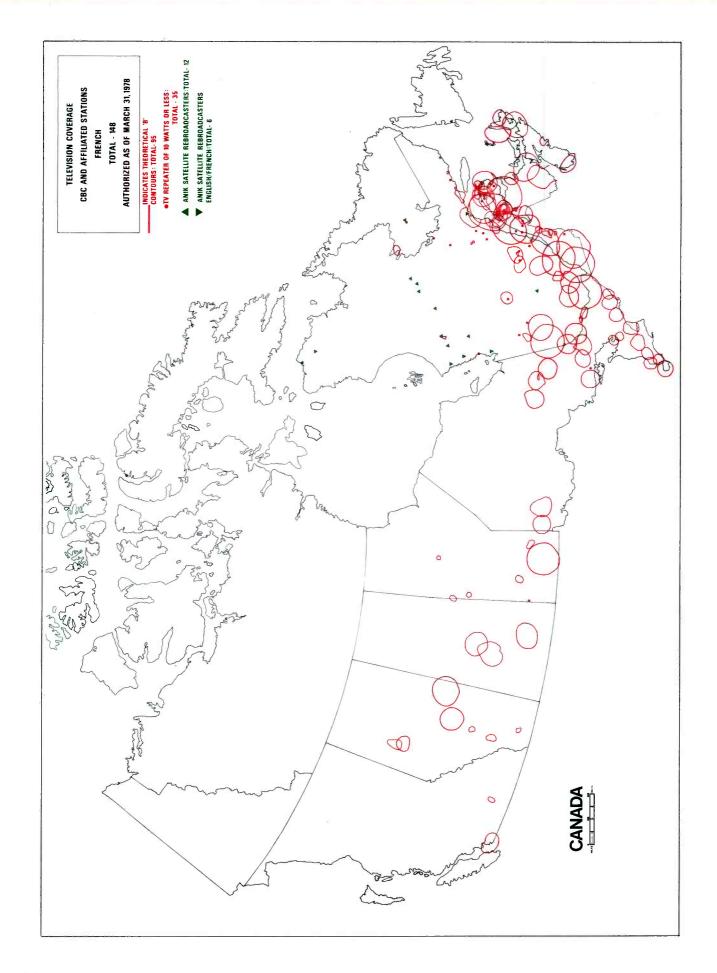

#### Maps

Television coverage: CBC and affiliated stations, English 35

Television coverage: CBC and affiliated stations,

French 36

Television coverage: CTV affiliated stations, English Television coverage: independent stations, Global, OECA,

TVA networks 38

Authorized cable television systems in Canada 3

CRTC organization charts 45, 46