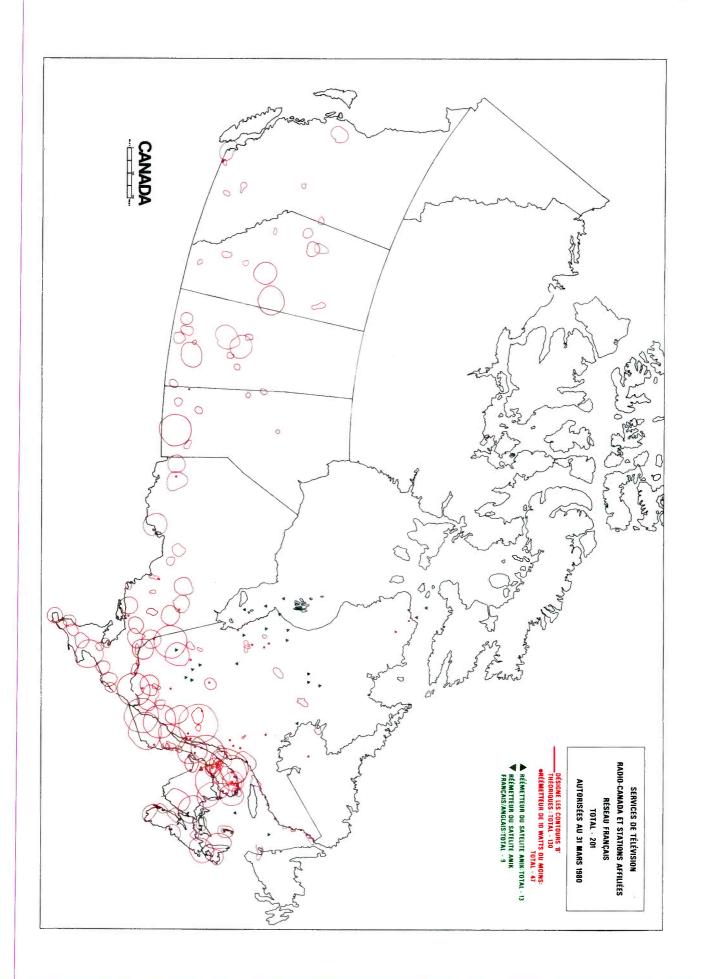

#### Maps

Television coverage: CBC and affiliated stations, English 35

Television coverage: CBC and affiliated stations,

French 36

Television coverage: CTV affiliated stations, English Television coverage: independent stations, Global, OECA,

TVA networks 38

Authorized cable television systems in Canada 3

CRTC organization charts 45, 46