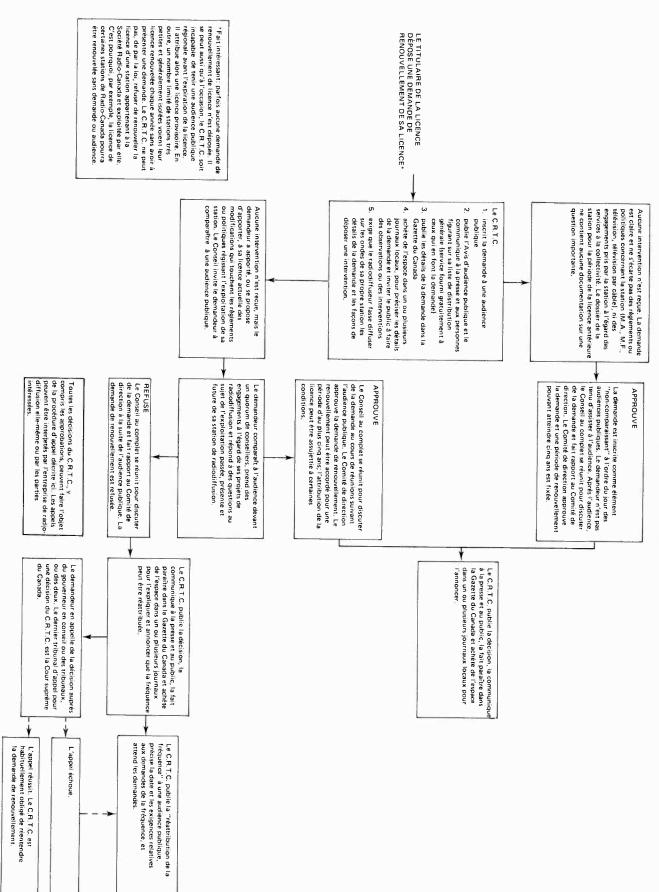

| Population<br>*elatot<br>000 See SS<br>%001 | Français<br>langue<br>maternelle<br>5 887 000<br>100% | BbangO                         | noitsluqo9<br>elstot<br>000 See SS<br>%001 | englais<br>engnsl<br>ellenretsm<br>14 123 000<br>100% |

Recensement de la population de juin 1976. Ces données sont basées sur toutes les stations en service et approuvées par le C.R.T.C. au 1<sup>st</sup> octobre 1979. Les stations de radio M.F. diffusant la programmation M.A. ne sont pas comprises dans les données des réseaux de radio M.F. Division de la recherche. Société Radio-Canada, Ottawa, le 1<sup>st</sup> mai 1980.

# FIGURE 3 COMMENT LE C.R.T.C. RENOUVELLE LES LICENCES DE RADIODIFFUSION (CONTESTÉES)



# FIGURE 2 COMMENT LE C.R.T.C. RENOUVELLE LES LICENCES DE RADIODIFFUSION (NON CONTESTÉES)



COMMENT LE C.R.T.C. ÉMET DE NOUVELLES LICENCES DE RADIODIFFUSION

FIGURE 1



# conduite à l'automne 1980. travail prévoit terminer son étude et publier ses lignes de

# Réunions publiques

éventuelle de la télévision payante au Canada. satellite d'émissions télévisuelles et l'introduction régions éloignées et à celles du Nord, la transmission par les questions de l'extension des services de télévision aux délais, une rencontre publique en deux phases portant sur création d'un comité chargé de tenir dans les plus brefs le président intérimaire du Conseil annonçaient la Le 29 novembre 1979, le ministre des Communications et

son rapport à l'été 1980. de la tenue de ces réunions. Le comité devrait publier éloignées. Vous trouverez ci-dessous les lieux et les dates réunions publiques à Hull