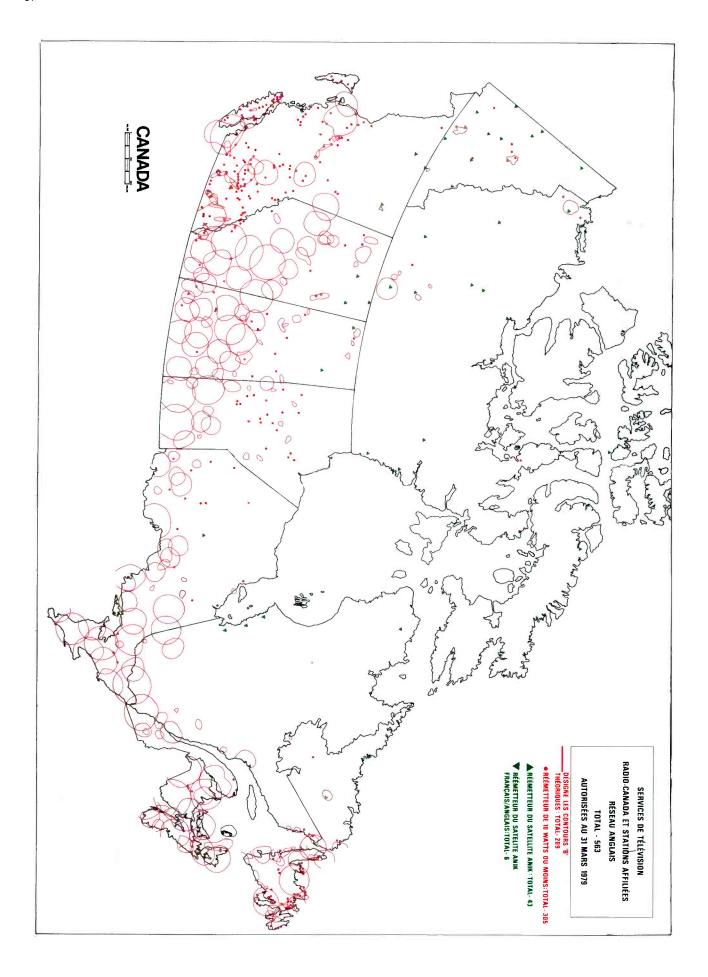

#### Maps

Television coverage: CBC and affiliated stations, English 35

Television coverage: CBC and affiliated stations,

French 36

Television coverage: CTV affiliated stations, English Television coverage: independent stations, Global, OECA,

TVA networks 38

Authorized cable television systems in Canada 3

CRTC organization charts 45, 46