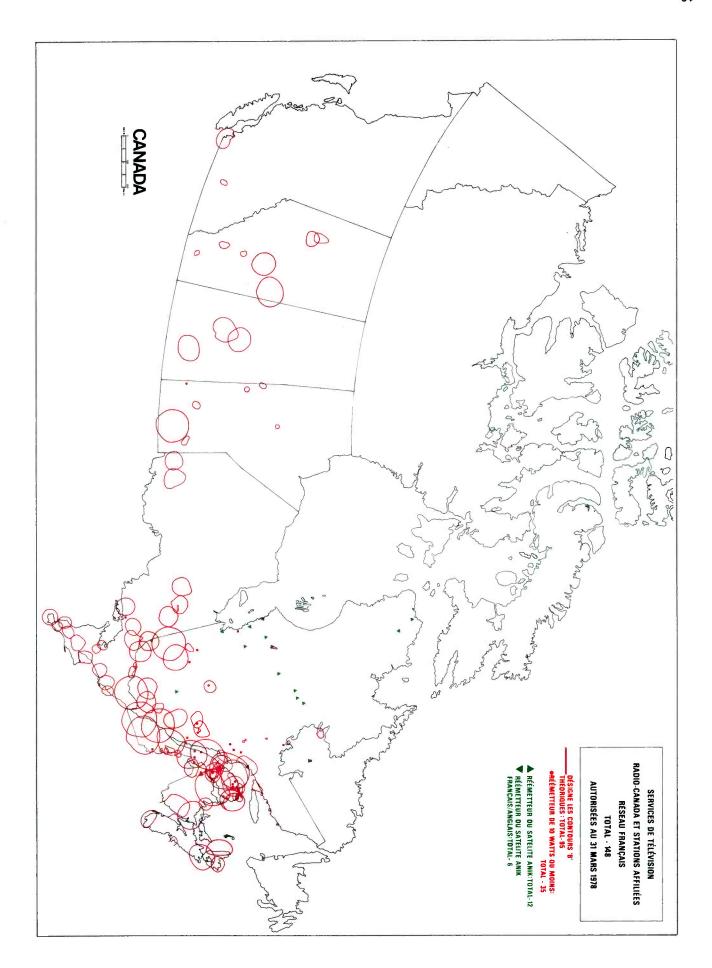

#### Maps

Television coverage: CBC and affiliated stations, English 35

Television coverage: CBC and affiliated stations,

French 36

Television coverage: CTV affiliated stations, English Television coverage: independent stations, Global, OECA,

TVA networks 38

Authorized cable television systems in Canada 3

CRTC organization charts 45, 46