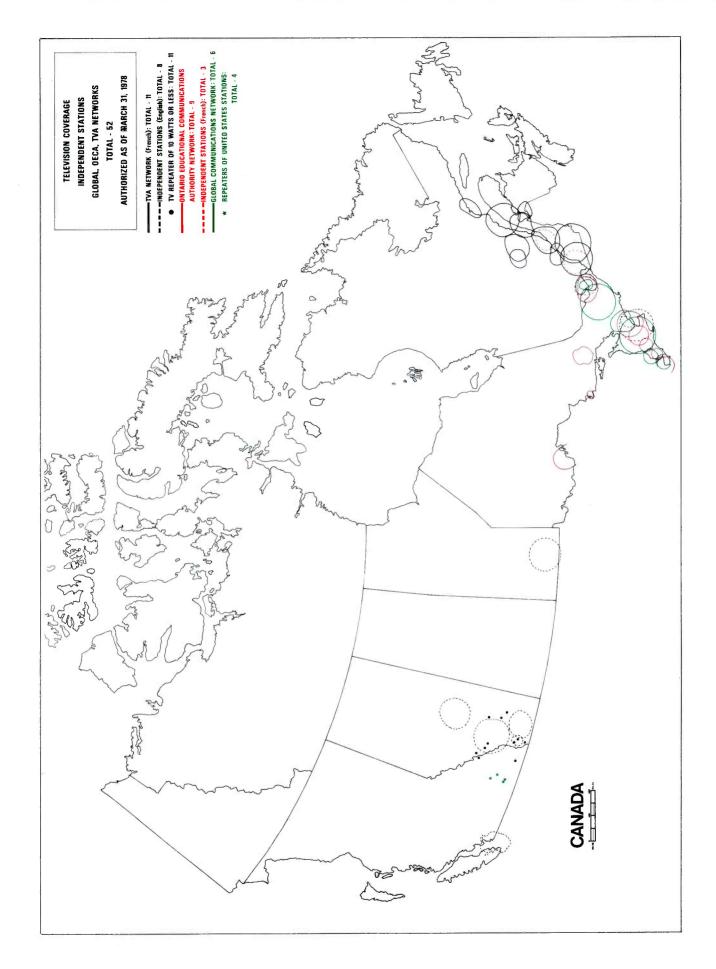

#### Maps

Television coverage: CBC and affiliated stations, English 35

Television coverage: CBC and affiliated stations,

French 36

Television coverage: CTV affiliated stations, English Television coverage: independent stations, Global, OECA,

TVA networks 38

Authorized cable television systems in Canada 3

CRTC organization charts 45, 46