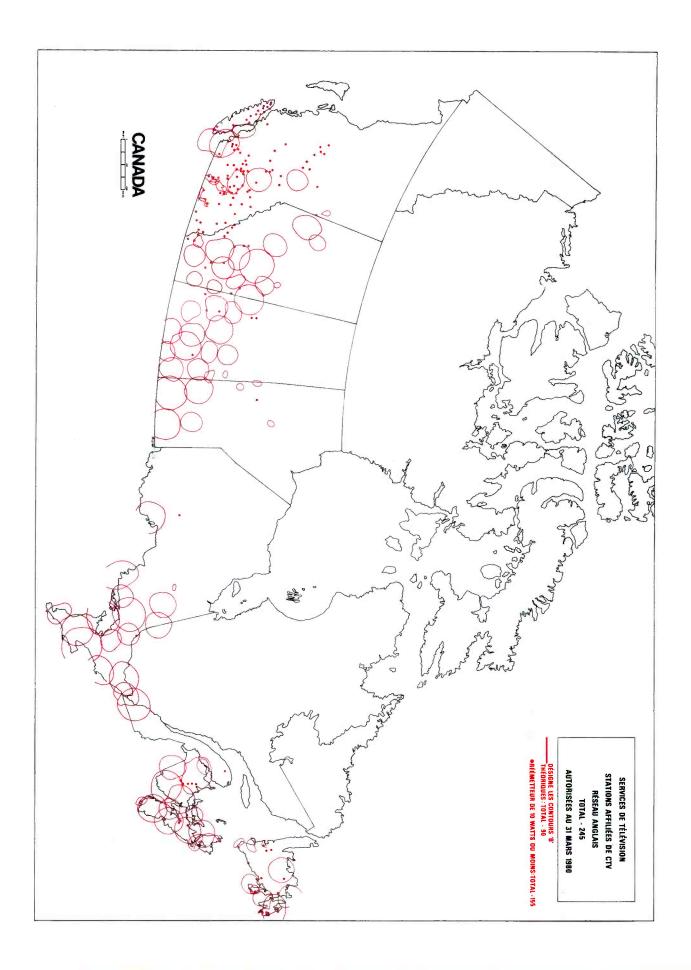

#### Maps

Television coverage: CBC and affiliated stations, English 35

Television coverage: CBC and affiliated stations,

French 36

Television coverage: CTV affiliated stations, English Television coverage: independent stations, Global, OECA,

TVA networks 38

Authorized cable television systems in Canada 3

CRTC organization charts 45, 46