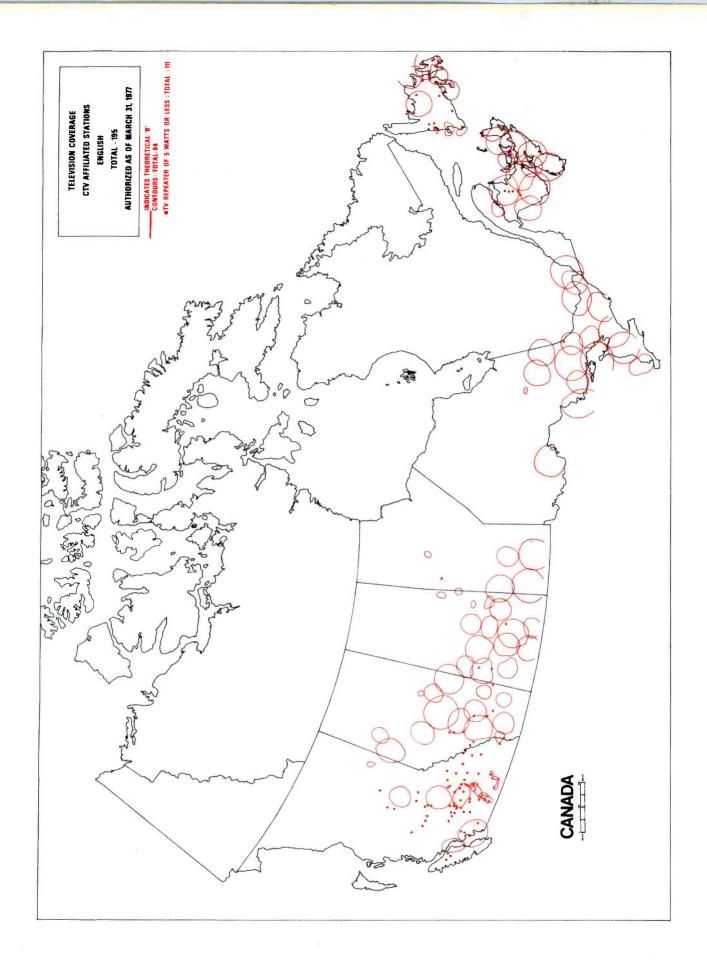

#### Maps

Television coverage: CBC and affiliated stations, English 35

Television coverage: CBC and affiliated stations,

French 36

Television coverage: CTV affiliated stations, English Television coverage: independent stations, Global, OECA,