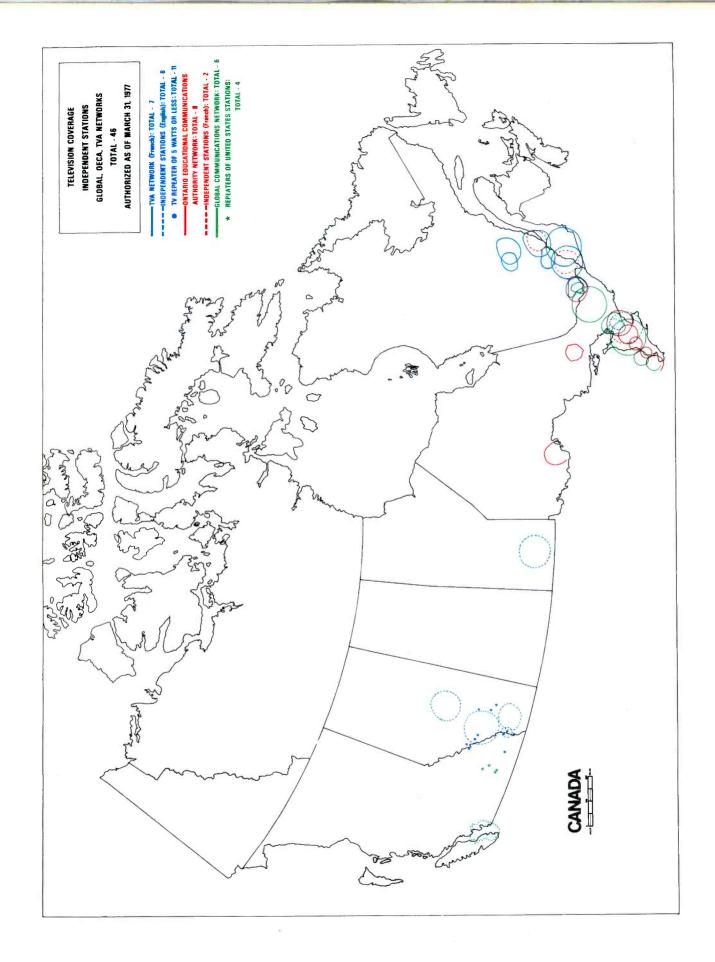

#### Maps

Television coverage: CBC and affiliated stations, English 35

Television coverage: CBC and affiliated stations,

French 36

Television coverage: CTV affiliated stations, English Television coverage: independent stations, Global, OECA,

TVA networks 38

Authorized cable television systems in Canada 3

CRTC organization charts 45, 46