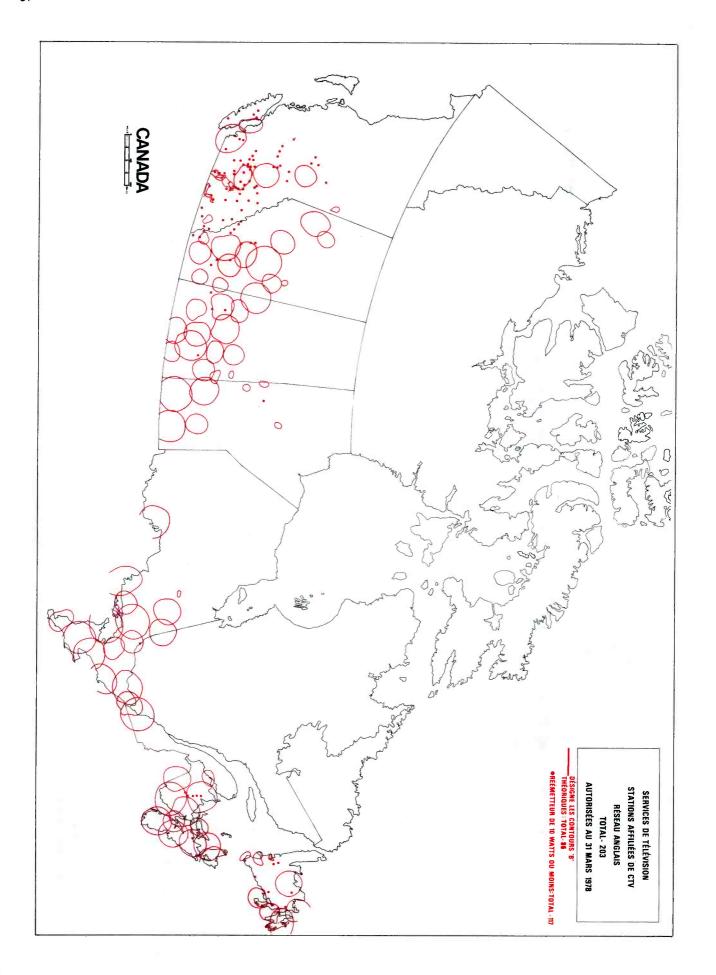

#### Maps

Television coverage: CBC and affiliated stations, English 35

Television coverage: CBC and affiliated stations,

French 36

Television coverage: CTV affiliated stations, English Television coverage: independent stations, Global, OECA,