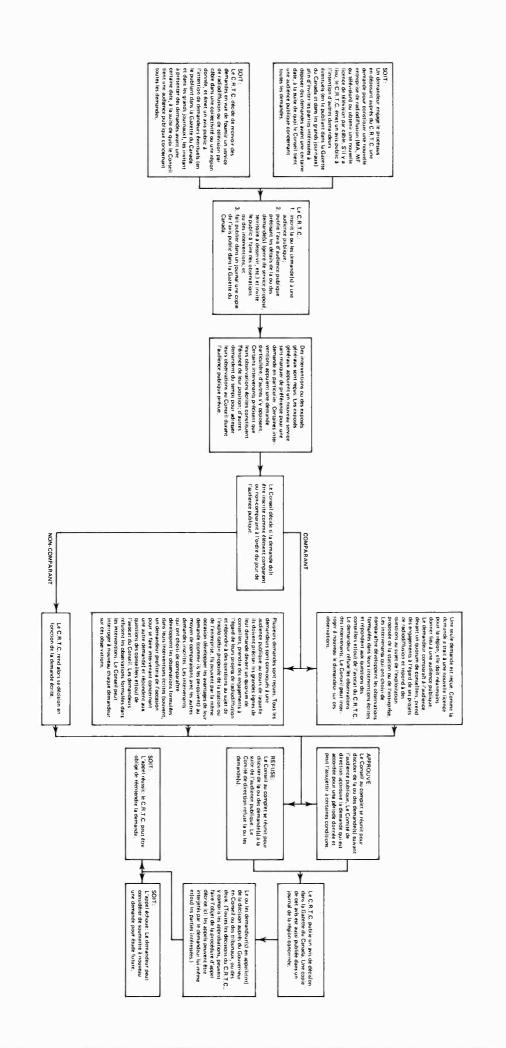

maternelle<br>5 887 000<br>100% | BbangO                         | noitsluqo9<br>elstot<br>000 See SS<br>%001 | englais<br>engnsl<br>ellenretsm<br>14 123 000<br>100% |

Recensement de la population de juin 1976. Ces données sont basées sur toutes les stations en service et approuvées par le C.R.T.C. au 1<sup>st</sup> octobre 1979. Les stations de radio M.F. diffusant la programmation M.A. ne sont pas comprises dans les données des réseaux de radio M.F. Division de la recherche. Société Radio-Canada, Ottawa, le 1<sup>st</sup> mai 1980.

# FIGURE 3 COMMENT LE C.R.T.C. RENOUVELLE LES LICENCES DE RADIODIFFUSION (CONTESTÉES)



# FIGURE 2 COMMENT LE C.R.T.C. RENOUVELLE LES LICENCES DE RADIODIFFUSION (NON CONTESTÉES)



COMMENT LE C.R.T.C. ÉMET DE NOUVELLES LICENCES DE RADIODIFFUSION

FIGURE 1



# conduite à l'automne 1980. travail prévoit terminer son étude et publier ses lignes de

# Réunions publiques

éventuelle de la télévision payante au Canada. satellite d'émissions télévisuelles et l'introduction régions éloignées et à celles du Nord, la transmission par les questions de l'extension des services de télévision aux délais, une rencontre publique en deux phases portant sur création d'un comité chargé de tenir dans les plus brefs le président intérimaire du Conseil annonçaient la Le 29 novembre 1979, le ministre des Communications et

son rapport à l'été 1980. de la tenue de ces réunions. Le comité devrait publier éloignées. Vous trouverez ci-dessous les lieux et les dates réunions publiques à Hull et dans diverses régions de cette audience est complétée, le comité ayant ten