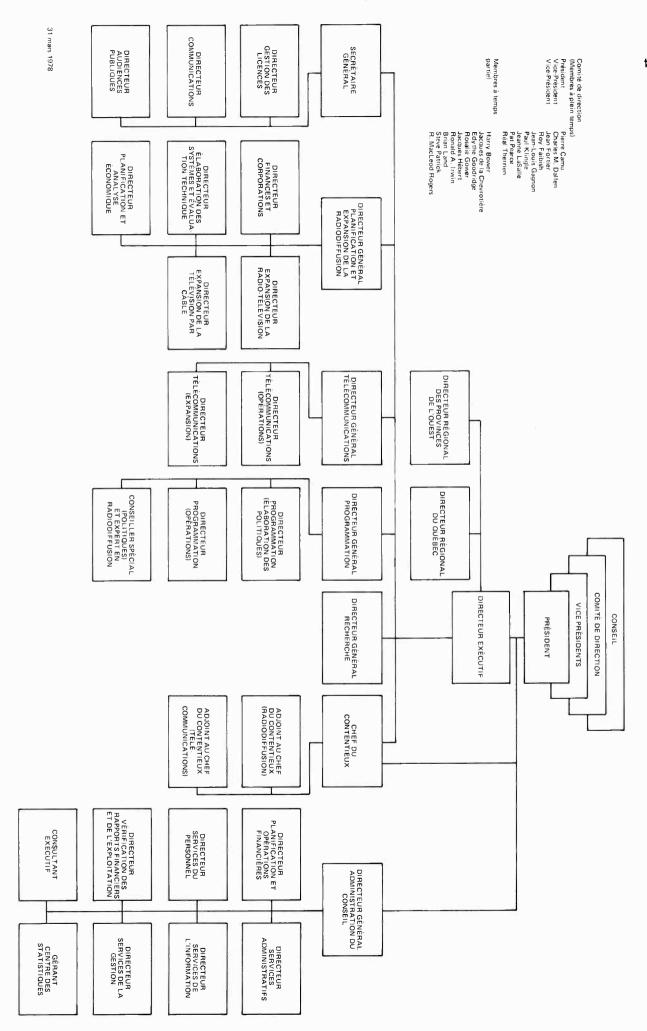

#### Maps

Television coverage: CBC and affiliated stations, English 35

Television coverage: CBC and affiliated stations,

French 36

Television coverage: CTV affiliated stations, English Television coverage: independent stations, Global, OECA,

TVA networks 38

Authorized cable television systems in Canada 3

CRTC organization charts 45, 46