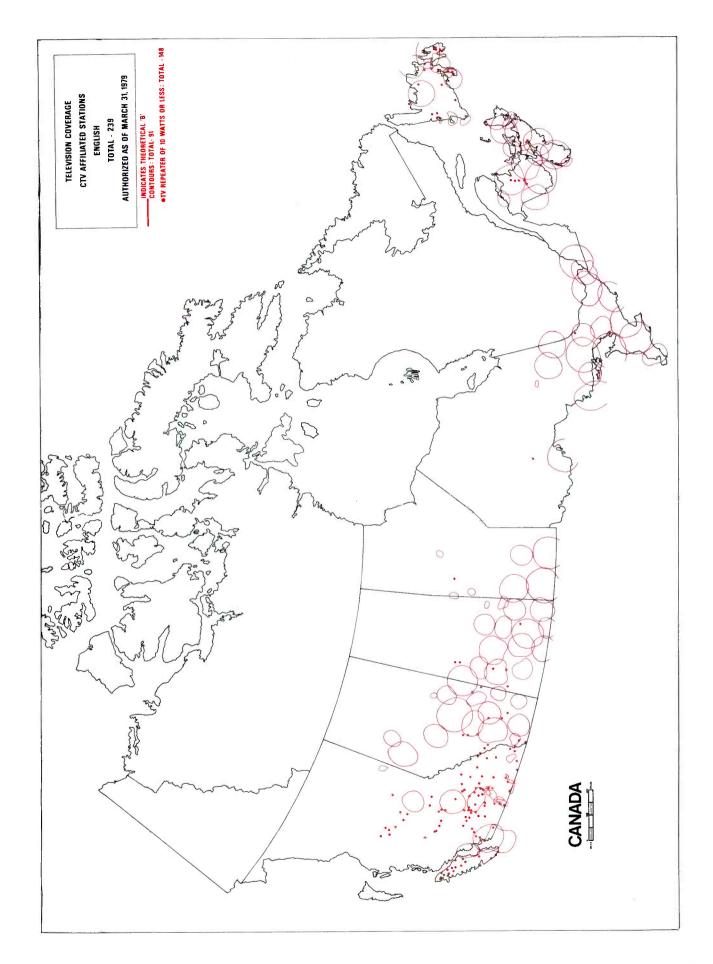

#### Maps

Television coverage: CBC and affiliated stations, English 35

Television coverage: CBC and affiliated stations,

French 36

Television coverage: CTV affiliated stations, English Television coverage: independent stations, Global, OECA,