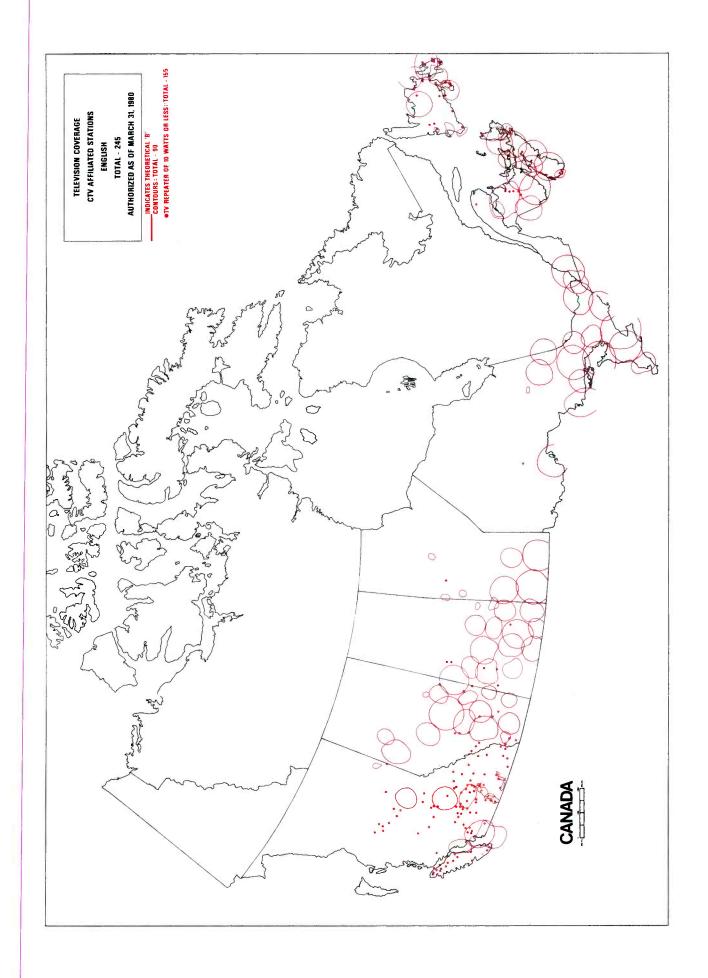

#### Maps

Television coverage: CBC and affiliated stations, English 35

Television coverage: CBC and affiliated stations,

French 36

Television coverage: CTV affiliated stations, English Television coverage: independent stations, Global, OECA,

TVA networks 38

Authorized cable television systems in Canada 3

CRTC organization charts 45, 46