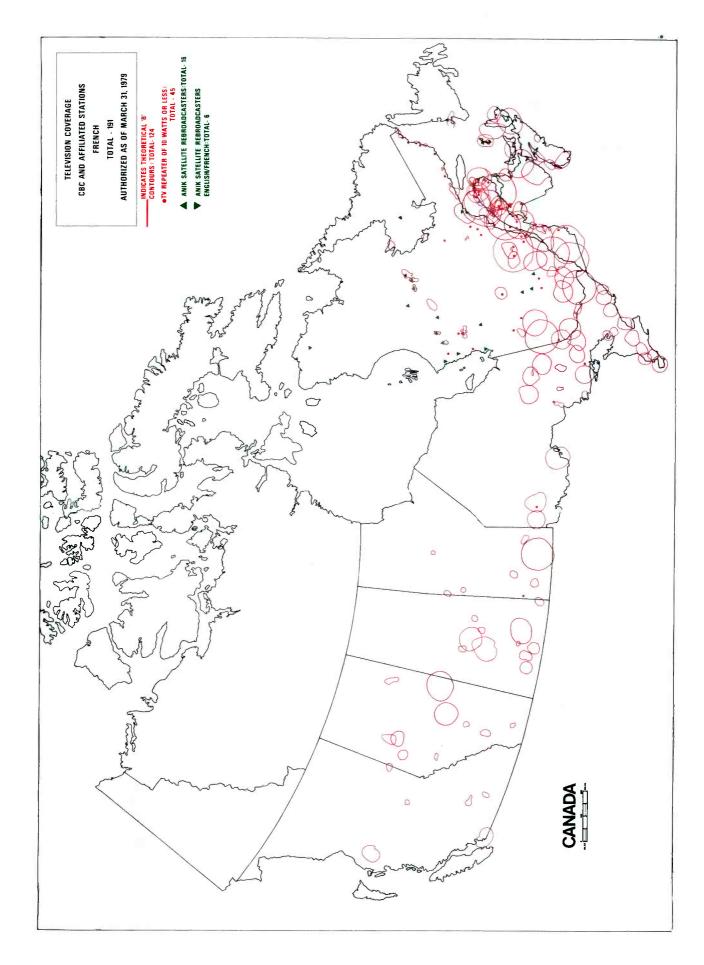

#### Maps

Television coverage: CBC and affiliated stations, English 35

Television coverage: CBC and affiliated stations,

French 36

Television coverage: CTV affiliated stations, English Television coverage: independent stations, Global, OECA,