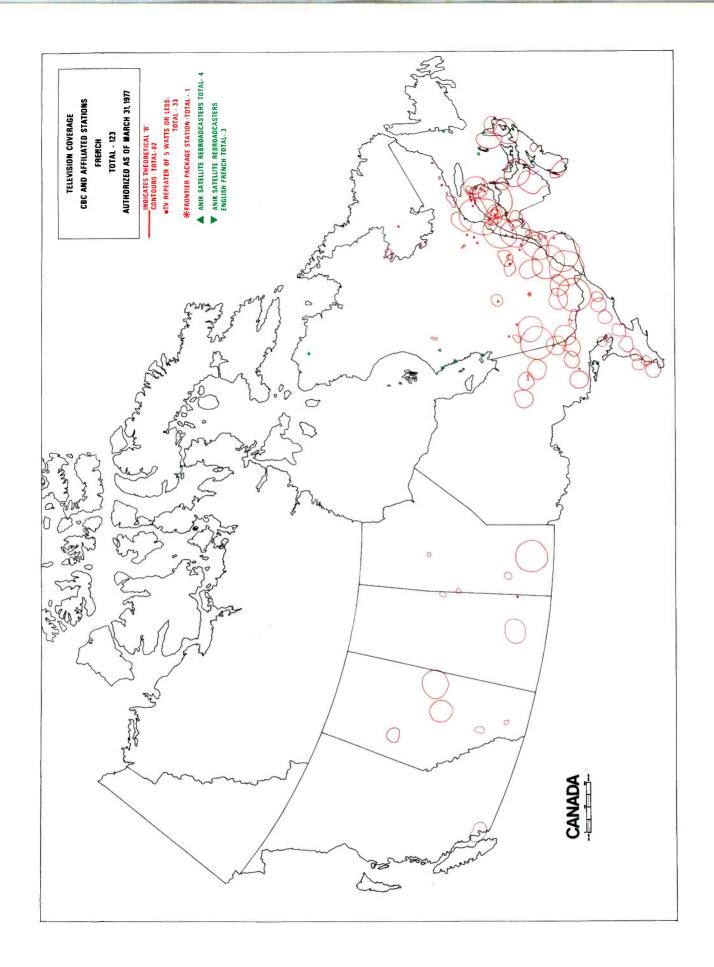

#### Maps

Television coverage: CBC and affiliated stations, English 35

Television coverage: CBC and affiliated stations,

French 36

Television coverage: CTV affiliated stations, English Television coverage: independent stations, Global, OECA,