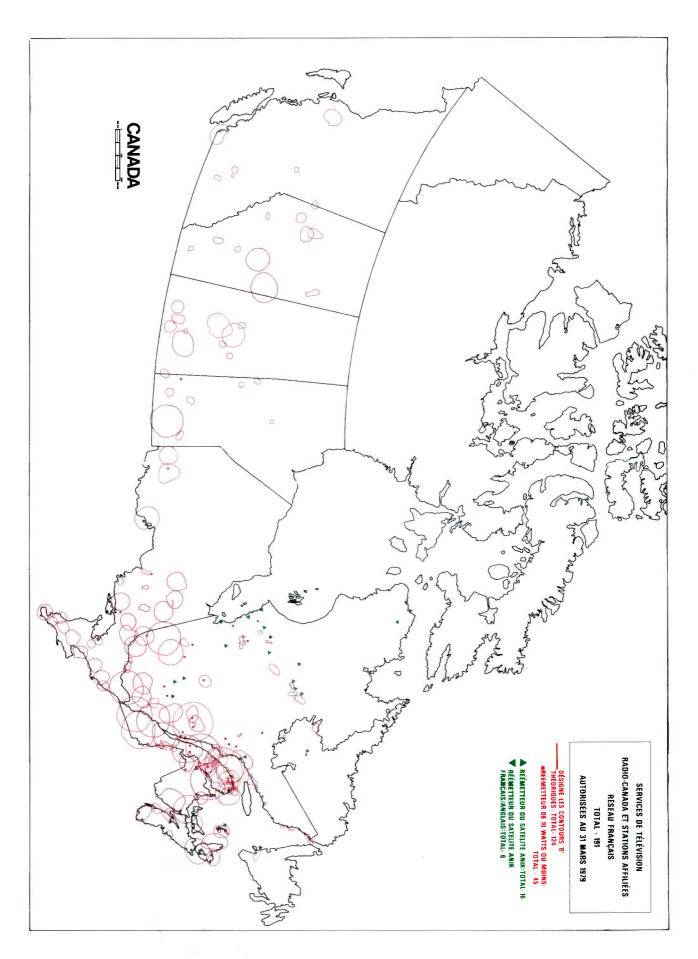

#### Maps

Television coverage: CBC and affiliated stations, English 35

Television coverage: CBC and affiliated stations,

French 36

Television coverage: CTV affiliated stations, English Television coverage: independent stations, Global, OECA,

TVA networks 38

Authorized cable television systems in Canada 3

CRTC organization charts 45, 46