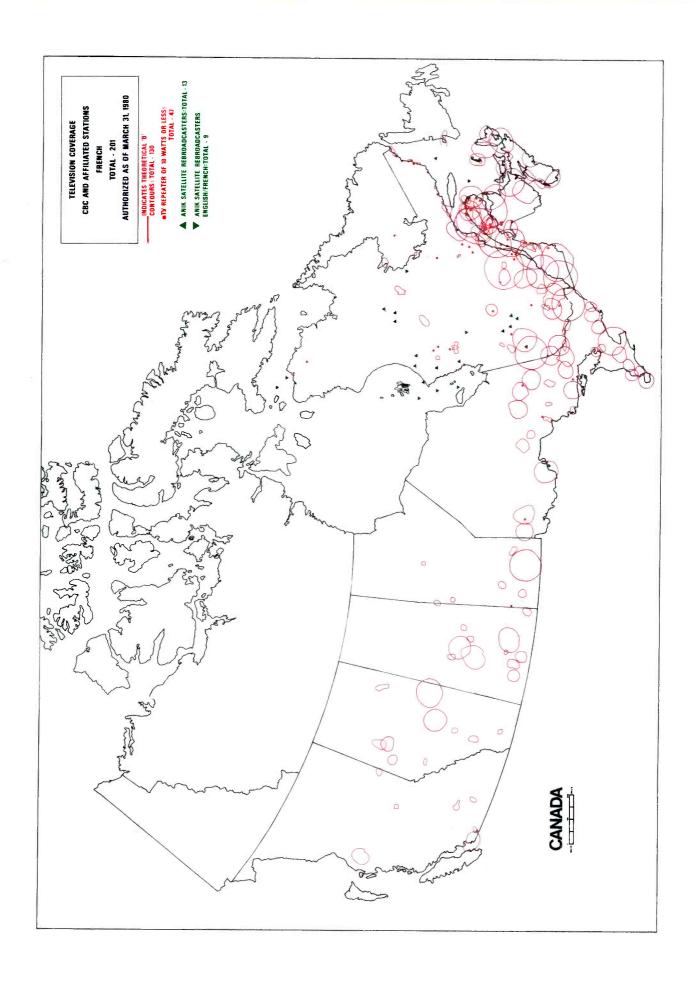

#### Maps

Television coverage: CBC and affiliated stations, English 35

Television coverage: CBC and affiliated stations,

French 36

Television coverage: CTV affiliated stations, English Television coverage: independent stations, Global, OECA,