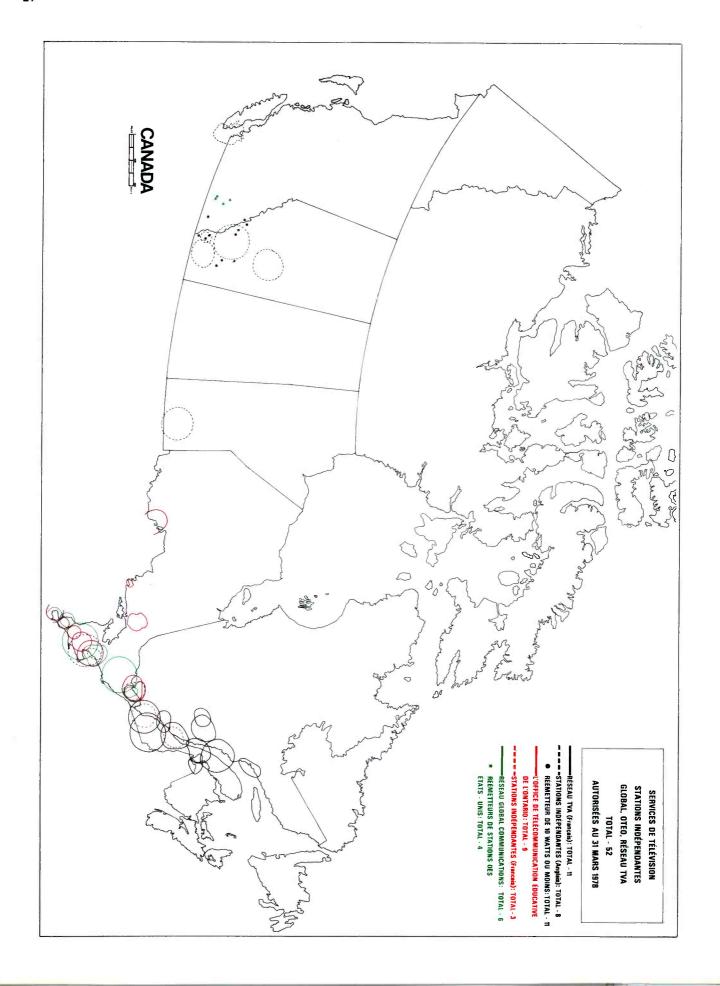

#### Maps

Television coverage: CBC and affiliated stations, English 35

Television coverage: CBC and affiliated stations,

French 36

Television coverage: CTV affiliated stations, English Television coverage: independent stations, Global, OECA,

TVA networks 38

Authorized cable television systems in Canada 3

CRTC organization charts 45, 46