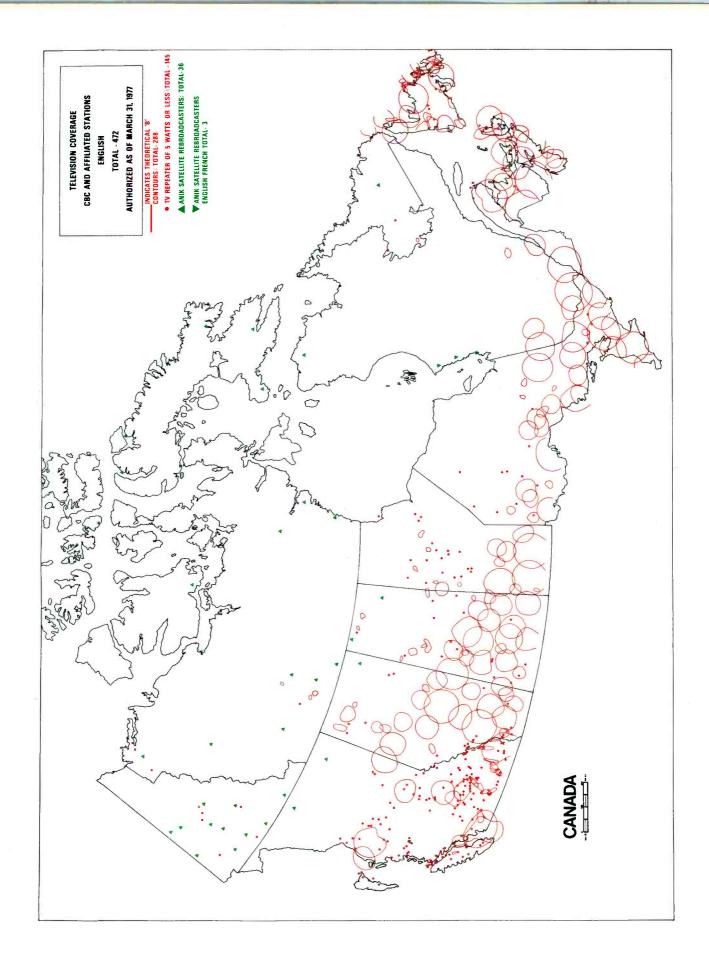

#### Maps

Television coverage: CBC and affiliated stations, English 35

Television coverage: CBC and affiliated stations,

French 36

Television coverage: CTV affiliated stations, English Television coverage: independent stations, Global, OECA,