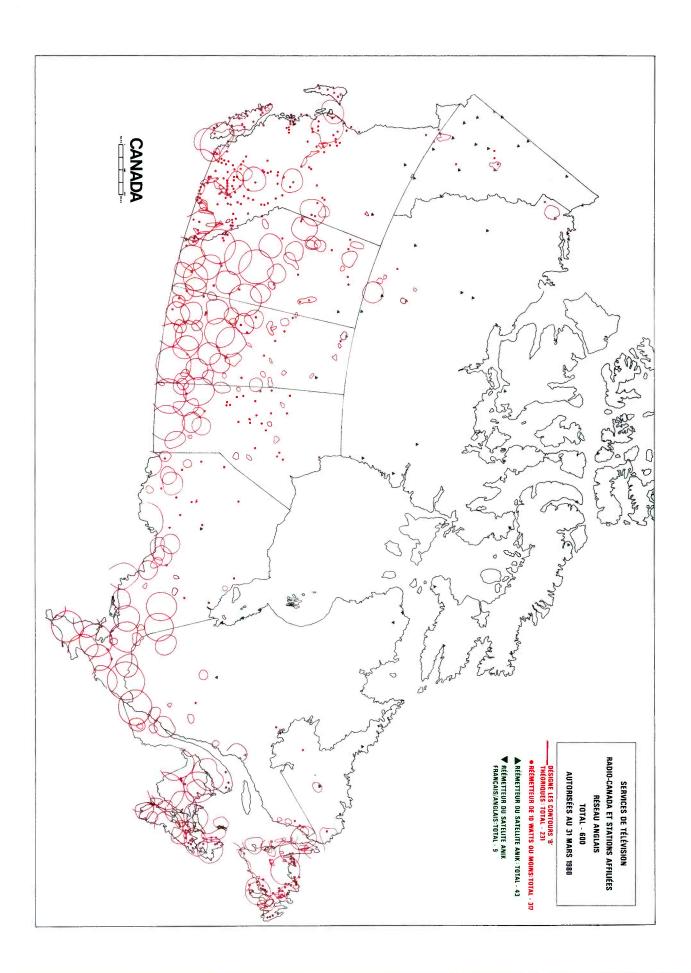

#### Maps

Television coverage: CBC and affiliated stations, English 35

Television coverage: CBC and affiliated stations,

French 36

Television coverage: CTV affiliated stations, English Television coverage: independent stations, Global, OECA,

TVA networks 38

Authorized cable television systems in Canada 3

CRTC organization charts 45, 46