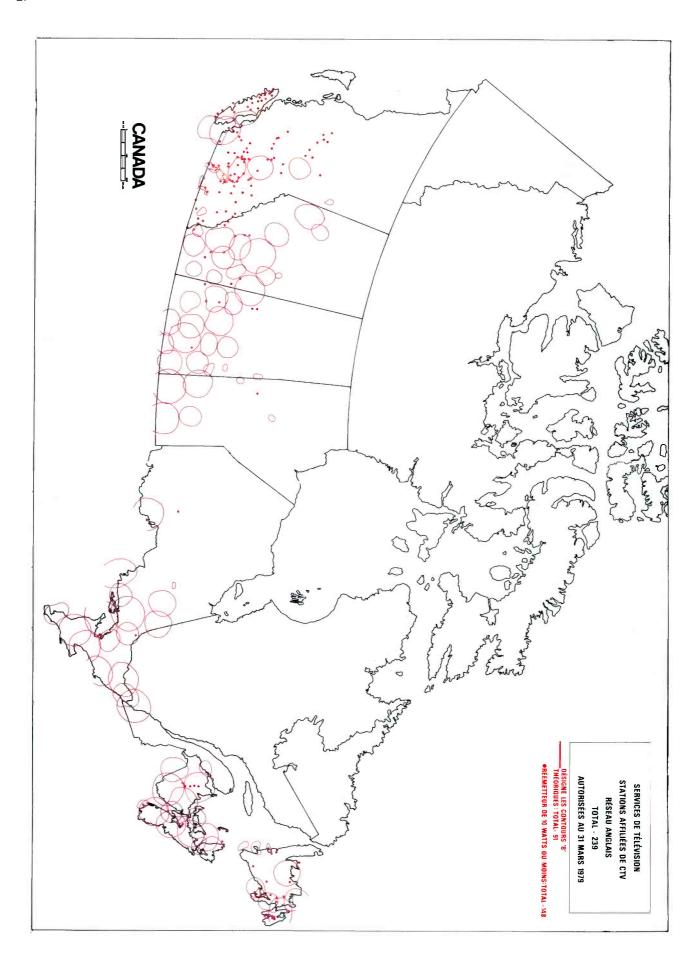

#### Maps

Television coverage: CBC and affiliated stations, English 35

Television coverage: CBC and affiliated stations,

French 36

Television coverage: CTV affiliated stations, English Television coverage: independent stations, Global, OECA,

TVA networks 38

Authorized cable television systems in Canada 3

CRTC organization charts 45, 46