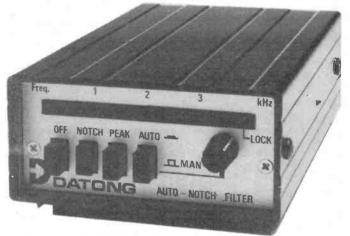

The value for money, stand alone automatic notch filter that doubles as a CW filter. Model ANF is small in size but neat in looks and big in performance. Simply connect model ANF in series with the loudspeaker lead of your receiver and from then on heterodynes, whistles and other steady tones that often make listening on the crowded amateur and short wave bands hard work will vanish automatically, as model ANF notches them out.

A bargraph LED display shows you the frequency of the offending interference. At the push of a button model ANF becomes a good CW filter eliminating all but the signal you want to hear. Manual or automtaic operation in notch and peak modes, plus automatic frequency control, makes model ANF extremely versatile and easy to use.

A power supply of 10 to 16 volts DC @ 100 ma is required. Model ANF is supplied with connecting leads.

Price: **£59.00** + **VAT** (£67.85 Total)

| DATONG ELECTRONICS LIMITED                          |                                                                                                   |
|-----------------------------------------------------|---------------------------------------------------------------------------------------------------|
| ORDE                                                | RFORM                                                                                             |
| Your Name                                           |                                                                                                   |
| Address                                             | Tel                                                                                               |
| Town                                                |                                                                                                   |
| City                                                | Post Code                                                                                         |
| Please send me the following                        | l enclose CHEQUE/POSTAL ORDER No.                                                                 |
| Model<br>ANF £67.85                                 | for£                                                                                              |
|                                                     | Please debit my VISA/ACCESS account.                                                              |
| Total £ Prices include Post, Packing and VAT (U.K.) | Card No                                                                                           |
|                                                     | All orders sent by return, 1st class parcel post.  Any delay will be notified to you immediately. |
| SENDTO-Dept H.R., Sp                                | pence Mills, Mill Lane, Bramley,                                                                  |