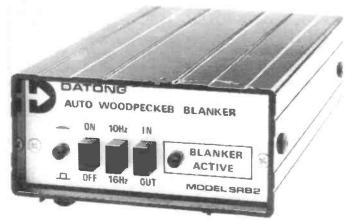

## **MODEL SRB2**

is the definitive and long awaited answer to the Russian Woodpecker. Others claim to solve the problem of the distinctive RATA - TATTAT of the Russian radar system. **DATONG** are the first to succeed with a fully automatic blanker.

With the introduction of model SRB2 the Woodpecker is dead. Completely automatic in operation, SRB2 locks onto the Woodpecker within a second or so of its appearance and blanks it out completely. SRB2 adjusts automatically and continuously to changing pulse widths and phase changes that defeat the manual blankers. SRB2 can even deal with more than one Woodpecker at a time. User selectable between 10 and 16hz repetition rates, SRB2 connects in series with loudspeaker and antenna leads, and is equally effective on SSB, AM and CW. A power supply of 10 to 16 volts @ 150 ma is required.

Price: **£75.00** + **VAT** (£86.25 Total)