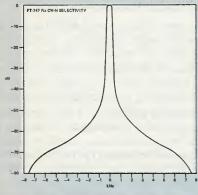

## FANTASTIC PERFORMANCE, FANTASTIC PRICE

The FT-747GX is a compact SSB/CW/AM and (optionally) FM transceiver providing 100 watts of PEP output on all HF amateur bands, and general coverage reception continuously from 100 kHz to 30 MHz. A front panel mounted loudspeaker and clear, unobstructed display and control layout make this set a real joy to use. Convenient features include operator selectable coarse and fine tuning steps optimised for each mode, Dual (A/B) vfos, along with twenty memory channels which store mode and skip-scan status for auto resume scanning of selectable memories. Eighteen of the memories can also store independent transmit and receive frequencies for easy recall of split-frequency operations. Wideband (6 kHz) AM and narrowband (500 Hz) CW IF filters are included as standard, along with a clarifier, switchable 20 dB receiver attenuator and noise blanker. User programming for more advanced control by an external computer is possible through the CAT (Computer Aided Transceiver) System. The transmitter power amplifier is enclosed in its own diecast aluminium heatsink chamber inside the transceiver, with forced-air cooling by an internal fan allowing full power FM and packet, RTTY, SSTV and AMTOR operation when used with a heavy duty power supply.

- ★ 160-10M HF TRANSCEIVER
- ★ GENERAL COVERAGE RECEIVER
- \* ALL MODE (FM OPTIONAL)
- ★ 0-100W OUTPUT (25W AM CARR.)
- ★ CW NARROW (500Hz) STANDARD
- **★ COMPUTER CONTROL CAPABILITY**
- ★ LARGE CLEAR LCD DISPLAY
- ★ SIMPLE OPERATION (SEE PIC BELOW)