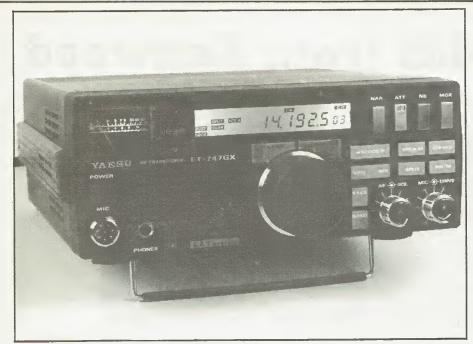

## FANTASTIC PERFORMANCE, FANTASTIC PRICE

The FT-747GX is a compact SSB/CW/AM and (optionally) FM transceiver providing 100 watts of PEP output on all HF amateur bands, and general coverage reception continuously from 100 kHz to 30 MHz. A front panel mounted loudspeaker and clear, unobstructed display and control layout make this set a real joy to use. Convenient features include operator selectable coarse and fine tuning steps optimised for each mode, Dual (A/B) vfos, along with twenty memory channels which store mode and skip-scan status for auto resume scanning of selectable memories. Eighteen of the memories can also store independent transmit and receive frequencies for easy recall of split-frequency operations. Wideband (6 kHz) AM and narrowband (500 Hz) CW IF filters are included as standard, along with a clarifier, switchable 20 dB receiver attenuator and noise blanker. User programming for more advanced control by an external computer is possible through the CAT (Computer Aided Transceiver) System. The transmitter power amplifier is enclosed in its own diecast aluminium heatsink chamber inside the transceiver, with forced-air cooling by an internal fan allowing full power FM and packet, RTTY, SSTV and AMTOR operation when used with a heavy duty power supply.

- ★ 160-10M HF TRANSCEIVER
- ★ GENERAL COVERAGE RECEIVER
- \* ALL MODE (FM OPTIONAL)
- ★ 0-100W OUTPUT (25W AM CARR.)
- ★ CW NARROW (500Hz) STANDARD
- **★ COMPUTER CONTROL CAPABILITY**
- ★ LARGE CLEAR LCD DISPLAY
- ★ SIMPLE OPERATION (SEE PIC BELOW)

All major controls are grouped together for convenience and east of operation.

| FP757HD Heavy Duty |          |
|--------------------|----------|
| P.S.U              | £239.00  |
| FL7000 500W P.E.P. |          |
| Linear             | £1600.00 |
| SP767 Ext. Spkr    | £69.95   |

FT747GX HF TRANSCEIVER RRP £659.00 inc. VAT