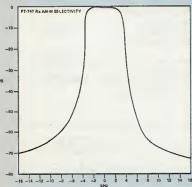

## FANTASTIC PERFORMANCE, FANTASTIC PRICE

The FT-747GX is a compact SSB/CW/AM and (optionally) FM transceiver providing 100 watts of PEP output on all HF amateur bands, and general coverage reception continuously from 100 kHz to 30 MHz. A front panel mounted loudspeaker and clear, unobstructed display and control layout make this set a real joy to use. Convenient features include operator selectable coarse and fine tuning steps optimised for each mode, Dual (A/B) vfos, along with twenty memory channels which store mode and skip-scan status for auto resume scanning of selectable memories. Eighteen of the memories can also store independent transmit and receive frequencies for easy recall of split-frequency operations. Wideband (6 kHz) AM and narrowband (500 Hz) CW IF filters are included as standard, along with a clarifier, switchable 20 dB receiver attenuator and noise blanker. User programming for more advanced control by an external computer is possible through the CAT (Computer Aided Transceiver) System. The transmitter power amplifier is enclosed in its own diecast aluminium heatsink chamber inside the transceiver, with forced-air cooling by an internal fan allowing full power FM and packet, RTTY, SSTV and AMTOR operation when used with a heavy duty power supply.

- ★ 160-10M HF TRANSCEIVER
- ★ GENERAL COVERAGE RECEIVER
- \* ALL MODE (FM OPTIONAL)
- ★ 0-100W OUTPUT (25W AM CARR.)
- ★ CW NARROW (500Hz) STANDARD
- **★ COMPUTER CONTROL CAPABILITY**
- ★ LARGE CLEAR LCD DISPLAY
- ★ SIMPLE OPERATION (SEE PIC BELOW)