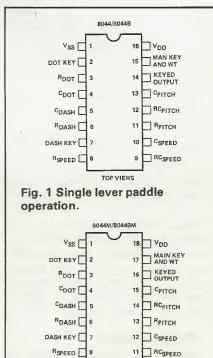

ment to be had, contributed to its continued use.

The straight morse key provides the simplest means of producing morse code and both the amateur and professional morse tests demand the use of this type of key when sending. On passing the test many operators continue to use the straight key, just as many however graduate to some form of electronic keyer. Such keyers allow a more relaxed style of sending and help to reduce operator fatigue during long operating sessions.

#### The Electronic Keyer

An electronic keyer is used in conjunction with a single or dual lever paddle unit. Two popular modes of keying exits, the principle

of each is as follows:

i) Bug Mode. This mode of keying may be implemented by mechanical or electronic means. In either case a single-lever paddle is employed,



Fig. 2 Dual lever paddle operation.

CMETER [







'sidesweeping' the paddle in one direction, resulting in the keyer producing an accurately timed string of dots. Dashes however, are produced manually by swiping the paddle in the other direction. The electronic keying arrangement is illustrated in Fig. 1.

ii) lambic Mode. This more recent mode of electronic keying employs a twin-lever paddle. When the dot paddle is pressed a continuous string of accurately timed dots is produced. When the dash paddle is pressed a continuous string of accurately timed dashes is produced. If both paddles are closed (squeeze keying) an alternating series of dots and dashes is generated starting with a dot or dash depending on which key is pressed first. A single-lever paddle may be used, however, squeez