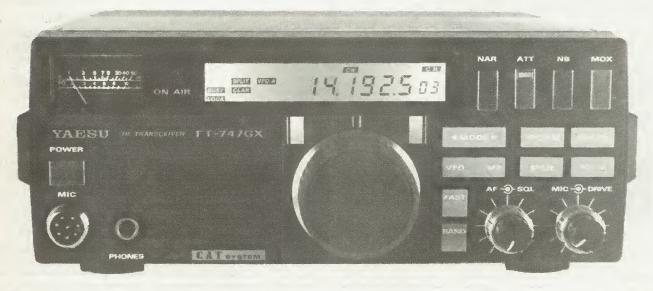

## FANTASTIC PERFORMANCE, FANTASTIC PRICE

The FT-747GX is a compact SSB/CW/AM and (optionally) FM transceiver providing 100 watts of PEP output on all HF amateur bands, and general coverage reception continuously from 100 kHz to 30 MHz. A front panel mounted loudspeaker and clear, unobstructed display and control layout make this set a real joy to use. Convenient features include operator selectable coarse and fine tuning steps optimised for each mode, Dual (A/B) vfos, along with twenty memory channels which store mode and skip-scan status for auto resume scanning of selectable memories. Eighteen of the memories can also store independent transmit and receive frequencies for easy recall of split-frequency operations. Wideband (6 kHz) AM and narrowband (500 Hz) CW IF filters are included as standard, along with a clarifier, switchable 20 dB receiver attenuator and noise blanker. User programming for more advanced control by an external computer is possible through the CAT (Computer Aided Transceiver) System. The transmitter power amplifier is enclosed in its own diecast aluminium heatsink chamber inside the transceiver, with forced-air cooling by an internal fan allowing full power FM and packet, RTTY, SSTV and AMTOR operation when used with a heavy duty power supply.

- ★ 160-10M HF TRANSCEIVER
- ★ GENERAL COVERAGE RECEIVER
- \* ALL MODE (FM OPTIONAL)
- ★ 0-100W OUTPUT (25W AM CARR.)
- ★ CW NARROW (500Hz) STANDARD
- **★ COMPUTER CONTROL CAPABILITY**
- ★ LARGE CLEAR LCD DISPLAY
- ★ SIMPLE OPERATION (SEE PIC BELOW)

All major controls are grouped together for convenience and east of operation.

| FP757HD Heavy Duty |          |
|--------------------|----------|
| P.S.U              | £239.00  |
| FL7000 500W P.E.P. |          |
| Linear             | £1600.00 |
| SP767 Ext. Spkr    | £69.95   |

FT747GX HF TRANSCEIVER RRP £659.00 inc. VAT