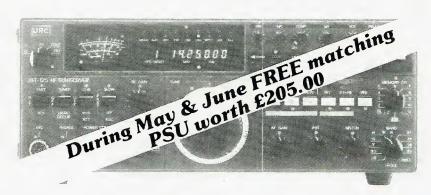

## Bredhurst

SITUATED AT SOUTHERN END OF M23 EASY ACCESS TO M25 AND SOUTH LONDON

WE ALWAYS STOCK A GOOD SELECTION OF FREQUENCY REFERENCE BOOKS

| HF REC           | EIVERS                        | £ (c&p).                      | IRE    |
|------------------|-------------------------------|-------------------------------|--------|
| Lowe             | HF 125                        | 375.00 ( - )                  | EE     |
| Icom             | IC R71                        | 825.00 ( - )                  | S.S.   |
| Kenwood          | R2000<br>VC10 VHF Converter   | £595.00 ( - )                 | 047    |
| Kenwood          |                               | 161.94 ( - )<br>875.00 ( - )  | REC'IN |
| Yaesu            | FRG 8800                      | 639.00 ( - )                  |        |
| Yaesu            | FRV 8800 VHF Converter        | 100.00 ( - )                  |        |
| HF TRA           | NSGEIVERS                     | 1. Av 1                       | 0 11 0 |
| Kenwood          | TS 940S                       | 1995.00 ( - )                 | 123 02 |
| Kenwood          | TS 930S                       | 1695.00 \ - \                 | F E G  |
|                  | TS 440S                       | 1138.81 ( - )                 |        |
| Kenwood          | TS 140S                       | 862.00 ( - )                  | ME     |
| Kenwood<br>Yaesu | TS 830S<br>FT 747GX           | 1098.00 ( - )                 | NE EN  |
| Yaesu            | FT 980                        | 659.00 ( - )<br>1795.00 ( - ) | SS     |
| Yaesu            | FT 757GX II                   | 969.00 ( - )                  | 551    |
| Yaesu            | FT767GX                       | 1550.00 \ - \                 | ~ n.   |
| Icom             | IC 735                        | 949.00 - 3                    | E C E  |
| Icom             | IC 751A                       | 1465.00 ( - )                 |        |
| ANTEN            | NA TUNER UNITS                |                               | HZH    |
| Yaesu            | FRT 7700 Short wave listening | 59.00 (2.00)                  | HI SI  |
| Yaesu            | FC 757AT                      | 349.00 ( - )                  |        |
| Kenwood          | AT 230                        | 208.67 (2.50)                 | =      |
| Kenwood          | AT 250 auto                   | 366.00 ( - )                  |        |
| -                |                               |                               |        |