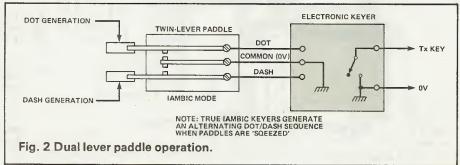

The straight morse key provides the simplest means of producing morse code and both the amateur and professional morse tests demand the use of this type of key when sending. On passing the test many operators continue to use the straight key, just as many however graduate to some form of electronic keyer. Such keyers allow a more relaxed style of sending and help to reduce operator fatigue during long operating sessions.

#### The Electronic Keyer

An electronic keyer is used in conjunction with a single or dual lever paddle unit. Two popular modes of keying exits, the principle

of each is as follows:

i) Bug Mode. This mode of keying may be implemented by mechanical or electronic means. In either case a single-lever paddle is employed,



Fig. 2 Dual lever paddle operation.

CMETER [







'sidesweeping' the paddle in one direction, resulting in the keyer producing an accurately timed string of dots. Dashes however, are produced manually by swiping the paddle in the other direction. The electronic keying arrangement is illustrated in Fig. 1.

ii) lambic Mode. This more recent mode of electronic keying employs a twin-lever paddle. When the dot paddle is pressed a continuous string of accurately timed dots is produced. When the dash paddle is pressed a continuous string of accurately timed dashes is produced. If both paddles are closed (squeeze keying) an alternating series of dots and dashes is generated starting with a dot or dash depending on which key is pressed first. A single-lever paddle may be used, however, squeeze keying will not be possible. The twin paddle arra