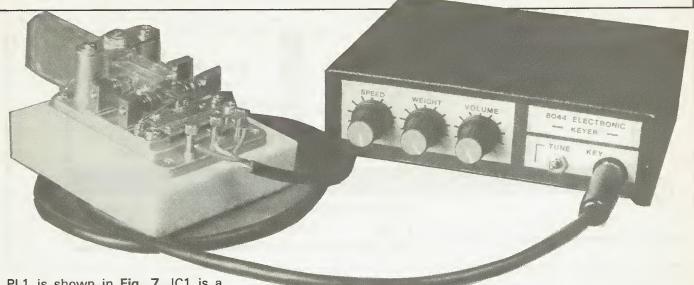

## FANTASTIC PERFORMANCE, FANTASTIC PRICE

The FT-747GX is a compact SSB/CW/AM and (optionally) FM transceiver providing 100 watts of PEP output on all HF amateur bands, and general coverage reception continuously from 100 kHz to 30 MHz. A front panel mounted loudspeaker and clear, unobstructed display and control layout make this set a real joy to use. Convenient features include operator selectable coarse and fine tuning steps optimised for each mode, Dual (A/B) vfos, along with twenty memory channels which store mode and skip-scan status for auto resume scanning of selectable memories. Eighteen of the memories can also store independent transmit and receive frequencies for easy recall of split-frequency operations. Wideband (6 kHz) AM and narrowband (500 Hz) CW IF filters are included as standard, along with a clarifier, switchable 20 dB receiver attenuator and noise blanker. User programming for more advanced control by an external computer is possible through the CAT (Computer Aided Transceiver) System. The transmitter power amplifier is enclosed in its own diecast aluminium heatsink chamber inside the transceiver, with forced-air cooling by an internal fan allowing full power FM and packet, RTTY, SSTV and AMTOR operation when used with a heavy duty power supply.

- ★ 160-10M HF TRANSCEIVER
- ★ GENERAL COVERAGE RECEIVER
- \* ALL MODE (FM OPTIONAL)
- ★ 0-100W OUTPUT (25W AM CARR.)
- ★ CW NARROW (500Hz) STANDARD
- **★ COMPUTER CONTROL CAPABILITY**
- ★ LARGE CLEAR LCD DISPLAY
- ★ SIMPLE OPERATION (SEE PIC BELOW)

All major controls are grouped together for convenience and east of operation.

| FP757HD Heavy Duty |          |
|--------------------|----------|
| P.S.U              | £239.00  |
| FL7000 500W P.E.P. |          |
| Linear             | £1600.00 |
| SP767 Ext. Spkr    | £69.95   |

FT747GX HF TRANSCEIVER RRP £659.00 inc. VAT