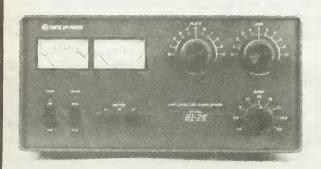

#### **'HIGH POWER' by TOKYO HY-POWER**

Introducing from TOKYO HY-POWER a range of superbly engineered, compact HF linear amplifiers. Designed to meet the exacting standards of operation on the HF amateur bands, yet remaining easy to operate and install.

General Specifications: ALL HF BANDS INCLUDING WARC. EXCITATION POWER: 70-120W SUPPLY: 240V AC.

HL-1 KGX 1kW P.E.P. 2 × 4CX 250B £945.00 inc. VAT HL-2K 2kW P.E.P. 2 × 3 - 500Z £1425.00 inc. VAT

Also available from TOKYO HY-POWER a range of VHF/UHF linear amplifiers. All these units are constructed from a heavy duty extruded case for max heat dissipation and strength, allowing continued high outputs even in the harshest environments. All the linears are complete with a low noise preamp as standard (except HL30V) and need a 13.8V DC supply