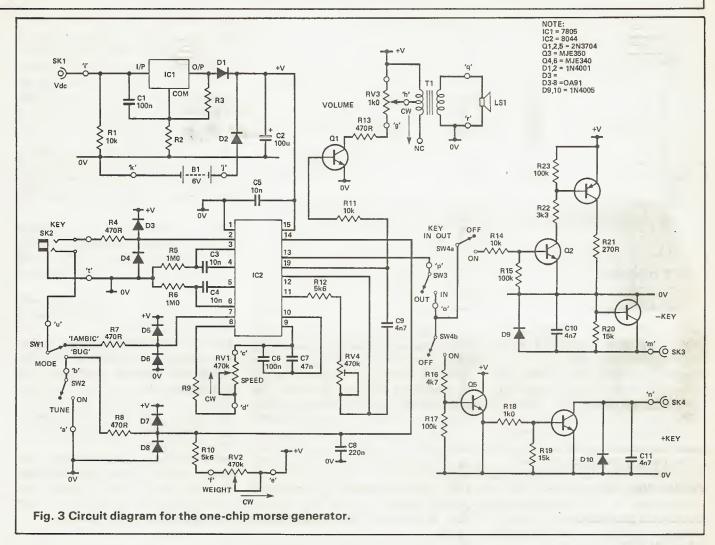

e straight morse key provides the simplest means of producing morse code and both the amateur and professional morse tests demand the use of this type of key when sending. On passing the test many operators continue to use the straight key, just as many however graduate to some form of electronic keyer. Such keyers allow a more relaxed style of sending and help to reduce operator fatigue during long operating sessions.

#### The Electronic Keyer

An electronic keyer is used in conjunction with a single or dual lever paddle unit. Two popular modes of keying exits, the principle

of each is as follows:

i) Bug Mode. This mode of keying may be implemented by mechanical or electronic means. In either case a single-lever paddle is employed,



Fig. 2 Dual lever paddle operation.

CMETER [







'sidesweeping' the paddle in one direction, resulting in the keyer producing an accurately timed string of dots. Dashes however, are produced manually by swiping the paddle in the other direction. The electronic keying arrangement is illustrated in Fig. 1.

ii) lambic Mode. This more recent mode of electronic keying employs a twin-lever paddle. When the dot paddle is pressed a continuous string of accurately timed dots is produced. When the dash paddle is pressed a continuous string of accurately timed dashes is produced. If both paddles are closed (squeeze keying) an alternating series of dots and dashes is generated starting with a dot or dash depending on which key is pressed first. A single-lever paddle may be used, however, squeeze keying will not be possible. The twin paddle arrang