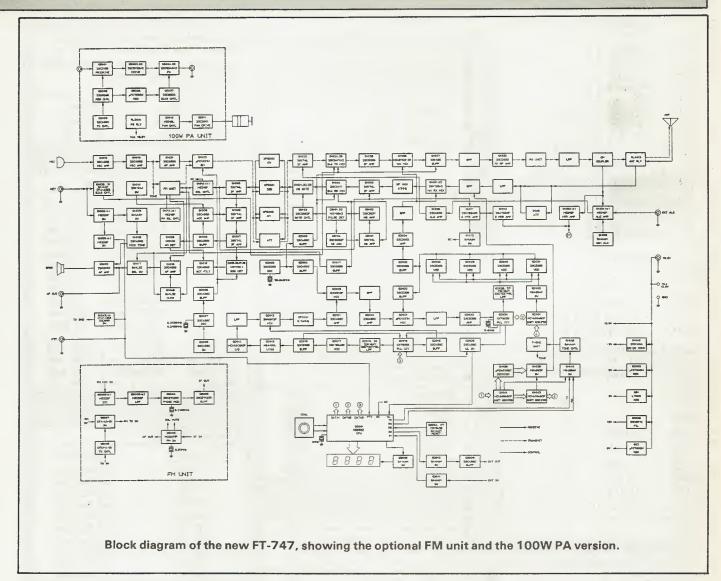

## FANTASTIC PERFORMANCE, FANTASTIC PRICE

The FT-747GX is a compact SSB/CW/AM and (optionally) FM transceiver providing 100 watts of PEP output on all HF amateur bands, and general coverage reception continuously from 100 kHz to 30 MHz. A front panel mounted loudspeaker and clear, unobstructed display and control layout make this set a real joy to use. Convenient features include operator selectable coarse and fine tuning steps optimised for each mode, Dual (A/B) vfos, along with twenty memory channels which store mode and skip-scan status for auto resume scanning of selectable memories. Eighteen of the memories can also store independent transmit and receive frequencies for easy recall of split-frequency operations. Wideband (6 kHz) AM and narrowband (500 Hz) CW IF filters are included as standard, along with a clarifier, switchable 20 dB receiver attenuator and noise blanker. User programming for more advanced control by an external computer is possible through the CAT (Computer Aided Transceiver) System. The transmitter power amplifier is enclosed in its own diecast aluminium heatsink chamber inside the transceiver, with forced-air cooling by an internal fan allowing full power FM and packet, RTTY, SSTV and AMTOR operation when used with a heavy duty power supply.