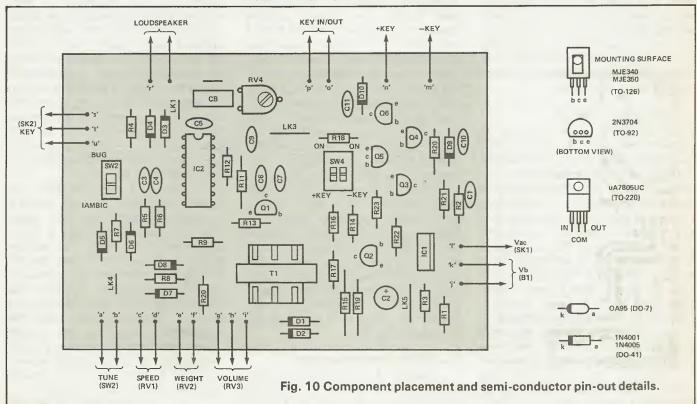

E) is a DIL pcbmounted switch which allows the keyer to be configured for either iambic or bug mode of operation. If only one mode of operation is envisaged then this switch may be replaced by a pcb link resulting in reduced construction costs. The necessary pcb link wiring is shown in Fig. 4. When the keyer is operated in bug mode D7, D8 and R8 protect the manual key/weight input, pin 15, against static. C8, R10 and the front panel mounted potentiometer RV2 form the weight control circuit, clockwise rotation of this control adds increased weighting. If this facility is not required RV2 can be omitted and R10 should then be connected to the +V rail. This will be achieved if pcb pins 'e' and 'f' are replaced with a wire link.

Keying speed is controlled by the front panel mounted potenti-





ometer RV1 in conjunction with C6, C7 and R9, these capacitors should be good quality mylar for stability. The values shown offer a speed range of approximately 50 wpm.

The sidetone generator output is available on pin 13 and the pitch is controlled by C9, R12 and pcb mounted potentiometer RV4 which may be adjusted to produce the most acceptable note. This tone is fed via current limiting resistor R11 to the base of Q1 which dries the primary winding of the radio matching transformer T1. Sidetone volume is adjusted by front panel mounted potentiometer RV3 and if frequent battery operation is foreseen R13 may be included which limits maximum sidetone current to around 6mA. Increased audio output may be achieved by replacing this resistor with a pcb wire line when maximum sidetone curre