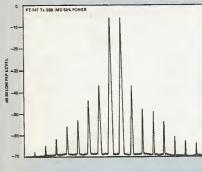

## FANTASTIC PERFORMANCE, FANTASTIC PRICE

The FT-747GX is a compact SSB/CW/AM and (optionally) FM transceiver providing 100 watts of PEP output on all HF amateur bands, and general coverage reception continuously from 100 kHz to 30 MHz. A front panel mounted loudspeaker and clear, unobstructed display and control layout make this set a real joy to use. Convenient features include operator selectable coarse and fine tuning steps optimised for each mode, Dual (A/B) vfos, along with twenty memory channels which store mode and skip-scan status for auto resume scanning of selectable memories. Eighteen of the memories can also store independent transmit and receive frequencies for easy recall of split-frequency operations. Wideband (6 kHz) AM and narrowband (500 Hz) CW IF filters are included as standard, along with a clarifier, switchable 20 dB receiver attenuator and noise blanker. User programming for more advanced control by an external computer is possible through the CAT (Computer Aided Transceiver) System. The transmitter power amplifier is enclosed in its own diecast aluminium heatsink chamber inside the transceiver, with forced-air cooling by an internal fan allowing full power FM and packet, RTTY, SSTV and AMTOR operation when used with a heavy duty power supply.

- ★ 160-10M HF TRANSCEIVER
- ★ GENERAL COVERAGE RECEIVER
- \* ALL MODE (FM OPTIONAL)
- ★ 0-100W OUTPUT (25W AM CARR.)
- ★ CW NARROW (500Hz) STANDARD
- **★ COMPUTER CONTROL CAPABILITY**
- ★ LARGE CLEAR LCD DISPLAY
- ★ SIMPLE OPERATION (SEE PIC BELOW)