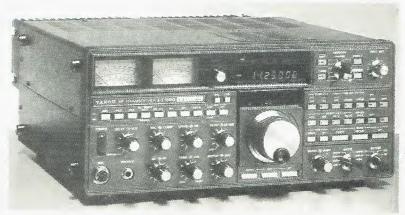

## FANTASTIC PERFORMANCE, FANTASTIC PRICE

The FT-747GX is a compact SSB/CW/AM and (optionally) FM transceiver providing 100 watts of PEP output on all HF amateur bands, and general coverage reception continuously from 100 kHz to 30 MHz. A front panel mounted loudspeaker and clear, unobstructed display and control layout make this set a real joy to use. Convenient features include operator selectable coarse and fine tuning steps optimised for each mode, Dual (A/B) vfos, along with twenty memory channels which store mode and skip-scan status for auto resume scanning of selectable memories. Eighteen of the memories can also store independent transmit and receive frequencies for easy recall of split-frequency operations. Wideband (6 kHz) AM and narrowband (500 Hz) CW IF filters are included as standard, along with a clarifier, switchable 20 dB receiver attenuator and noise blanker. User programming for more advanced control by an external computer is possible through the CAT (Computer Aided Transceiver) System. The transmitter power amplifier is enclosed in its own diecast aluminium heatsink chamber inside the transceiver, with forced-air cooling by an internal fan allowing full power FM and packet, RTTY, SSTV and AMTOR operation when used with a heavy duty power supply.

- ★ 160-10M HF TRANSCEIVER
- ★ GENERAL COVERAGE RECEIVER
- \* ALL MODE (FM OPTIONAL)
- ★ 0-100W OUTPUT (25W AM CARR.)
- ★ CW NARROW (500Hz) STANDARD
- **★ COMPUTER CONTROL CAPABILITY**
- ★ LARGE CLEAR LCD DISPLAY
- ★ SIMPLE OPERATION (SEE PIC BELOW)

All major controls are grouped together for convenience and east of operation.

| FP757HD Heavy Duty |          |
|--------------------|----------|
| P.S.U              | £239.00  |
| FL7000 500W P.E.P. |          |
| Linear             | £1600.00 |
| SP767 Ext. Spkr    | £69.95   |

FT747GX HF TRANSCEIVER RRP £659.00 inc. VAT