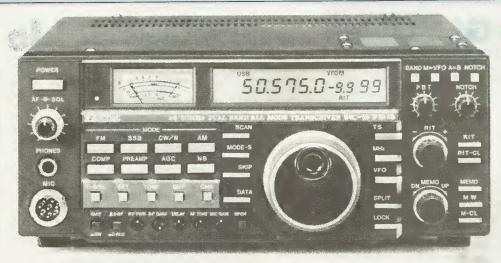

#### IC-575, 28/50MHz **Dual** band multimode.

The ICOM IC-575 base station has been developed to meet the demand for advanced communications for the recently acquired 6m band. Similar in appearance to the IC-275/475 2m and 70cm base stations, the beauty of this new transceiver from ICOM is that it gives you the best of both worlds, 6 & 10m in one compact unit. The IC-575 covers 28-30Mhz and 50-54Mhz.

Operating modes are SSB, CW, AM & FM. Power output is 10 watts (AM 4 watts) with a front panel control to reduce output for QRP operations. A pass band tuning circuit narrows the I.F. passband width, eliminating signal in the passband. A built-in notch filter eliminates beat signals with sharp attenuation characteristics.

Some PLL systems have difficulty meeting the lockup time demands placed on them by new data communications. This is why ICOM developed the DDS (Direct Digital Synthesizer) method. With a lockup time of just 5msec the DDS method allows the IC-575 to handle data communications such as packet or AMTOR. 99 programmable memories can store frequency, mode, offset frequency and direction. A total of four scanning functions for easy access to a wide range of frequencies, memory scan, programmed scan, selected mode memory scan and lock out scan. The IC-575 has an internal A.C. power supply, but can also be used on 13.8v DC for mobile or portable operation.

Optional accessories available are the UT36 voice synthesizer, the IC-FL83 CW narrow filter, SM7 external loudspeaker, HP2 communication headphones and SM8/SM10 desk microphones. Other transceivers available in this range are: IC-275E 2m multimode 25w, IC-275H 2m multimode 100w, IC-475E 70cm multimode 25w, IC-475H