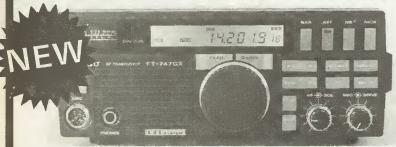

## FANTASTIC PERFORMANCE, FANTASTIC PRICE

The FT-747GX is a compact SSB/CW/AM and (optionally) FM transceiver providing 100 watts of PEP output on all HF amateur bands, and general coverage reception continuously from 100 kHz to 30 MHz. A front panel mounted loudspeaker and clear, unobstructed display and control layout make this set a real joy to use. Convenient features include operator selectable coarse and fine tuning steps optimised for each mode, Dual (A/B) vfos, along with twenty memory channels which store mode and skip-scan status for auto resume scanning of selectable memories. Eighteen of the memories can also store independent transmit and receive frequencies for easy recall of split-frequency operations. Wideband (6 kHz) AM and narrowband (500 Hz) CW IF filters are included as standard, along with a clarifier, switchable 20 dB receiver attenuator and noise blanker. User programming for more advanced control by an external computer is possible through the CAT (Computer Aided Transceiver) System. The transmitter power amplifier is enclosed in its own diecast aluminium heatsink chamber inside the transceiver, with forced-air cooling by an internal fan allowing full power FM and packet, RTTY, SSTV and AMTOR operation when used with a heavy duty power supply.

- ★ 160-10M HF TRANSCEIVER
- ★ GENERAL COVERAGE RECEIVER
- \* ALL MODE (FM OPTIONAL)
- ★ 0-100W OUTPUT (25W AM CARR.)
- ★ CW NARROW (500Hz) STANDARD
- **★ COMPUTER CONTROL CAPABILITY**
- ★ LARGE CLEAR LCD DISPLAY
- ★ SIMPLE OPERATION (SEE PIC BELOW)

All major controls are grouped together for convenience and east of operation.

| FP757HD Heavy Duty |          |
|--------------------|----------|
| P.S.U              | £239.00  |
| FL7000 500W P.E.P. |          |
| Linear             | £1600.00 |
| SP767 Ext. Spkr    | £69.95   |

FT747GX HF TRANSCEIVER RRP £659.00 inc. VAT