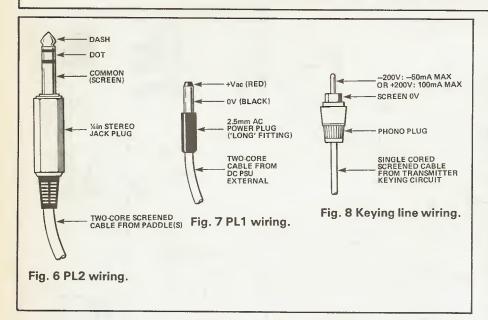

ing with a dot or dash depending on which key is pressed first. A single-lever paddle may be used, however, squeeze keying will not be possible. The twin paddle arrangement is illustrated in Fig. 2.

In order to key a transmitter the electronic keyer must incorporate a suitably rated relay which exhibits a sub-millisecond response time or, as is more often the practice nowa-

days, a keying transistor may be used. Two transmitter keying methods are usually catered for, these being 'grid-block' keying — where a negative voltage, often in excess of -100V DC, is switched to ground, and 'positive' keying — where a positive voltage is switched to ground.

## The Curtis 8044 CMOS Keyer IC

The keyer described in this article is designed around the Curtis 8044 integrated circuit, a 16 pin dil





device specifically designed for iambic operation. The 8044 offers the following features:

- ●Lower power consumption: Any DC supply voltage in the range 4V to 10V may be used. At 16V DC quiescent current consumption is les than 50uA. This eliminates the need for a power on/off switch even when the unit is battery packed.
- Self completing dots, dashes and spaces: Once a dot, dash or space is commenced it is impossible to prevent its completion at the exact standard length. It may not be extended or cut short by improper key action.
- Dot and dash memories: Dots, and

to a lesser extent dashes may be lost if the operator attempts to 'lead' the keyer, ie. tries to produce a dot whilst a dash is in progress or tries to produce a dash whilst a dot is in progress (due to the relatively shor