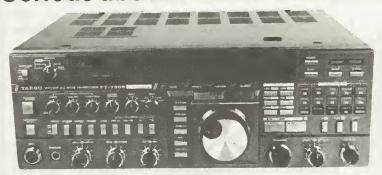

## Serious about VHF/UHF? Then the FT736R is for YOU!

- **★ UP TO FOUR BAND CAPABILITY**
- ★ LSB/USB, CW & FM
- ★ FULL DUPLEX CROSSBAND OPERATION
- ★ MEMORY STORAGE OF UP TO 230 FREQUENCIES
- ★ KEYPAD FREQUENCY ENTRY
- \* FOURTEEN VFO'S
- **★ GLOBAL CALL CHANNEL**
- ★ PROGRAMMABLE CHANNEL STEPS
- ★ ELECTRONIC KEYER OPTION
- ★ REMOTE PREAMPLIFIER SWITCHING
- **★ TXCO HIGH STABILITY REFERENCE OSCILLATOR**

The FT-736R is a frequency-synthesized amateur transceiver incorporating up to four band modules covering the 50, 144, 430, and 1200 MHz amateur bands. The standard model provides 25 watts RF power output on the 144 and 430 MHz amateur bands in SSB, CW and FM modes. (10 watts output on the 50 and 1200 MHz bands). Operating conveniences usually found only on HF transceivers, such as front panel adjustable IF shift and IF notch, a noise blanker, all-mode VOX and three-speed selectable AGC are included. GaAs FET receiver RF amplifiers are provided in the 430 and 1200 MHz band modules.