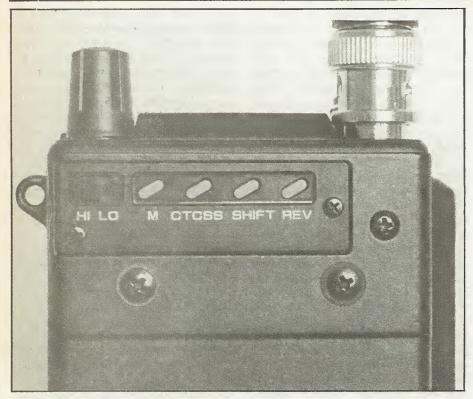

g frequency and then automatically program ten channels in selected 12.5kHz or 25kHz steps upwards from your 'start' frequency. For instance by setting the VFO to 145.600MHz with 600kHz Tx shift, you switch the set off, press and hold the VFO button whilst switching on, and you instantly have all the repeater channels programmed for you - nice one Kenwood. I'm also very glad that the makers have allowed for a linkable 'push for tone' button for 1750Hz repeater access in place of their usual switched on/off burst, this being far more useful than an auto toneburst in my opinion.

As some areas, including my own, use 'odd' net channels on 10kHz steps dating from days gone by, I found it was possible to select 12.5kHz steps, store channels using



Close-up of the top panel controls and LCD.



Detail of the tiny rear panel controls.

these in some of the memories, then re-initalise the set with 5kHz steps and store channels using these in a couple more of the memories without upsetting the set. Although not stated in the manual, by shifting from memory to VFO mode you also transfer the tuning step size which some operators could find rather convenient.

#### Out and About

I then set off on my merry way, the set accompanying me on shopping trips and other outings together with the odd car and coach journey. I found the small helical aerial very efficient in getting the transmit signal out and together with the apparently very good receive sensitivity I found that I could have the odd QSO in areas where my usual 2m portable had difficulty. When using the set all day, I was plea