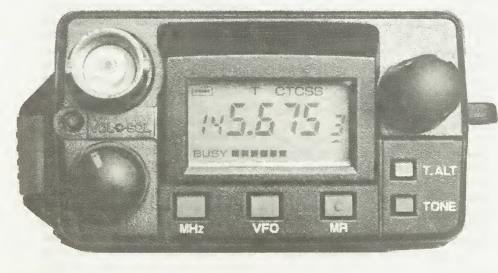

ls where you may set the VFO to a given starting frequency and then automatically program ten channels in selected 12.5kHz or 25kHz steps upwards from your 'start' frequency. For instance by setting the VFO to 145.600MHz with 600kHz Tx shift, you switch the set off, press and hold the VFO button whilst switching on, and you instantly have all the repeater channels programmed for you - nice one Kenwood. I'm also very glad that the makers have allowed for a linkable 'push for tone' button for 1750Hz repeater access in place of their usual switched on/off burst, this being far more useful than an auto toneburst in my opinion.

As some areas, including my own, use 'odd' net channels on 10kHz steps dating from days gone by, I found it was possible to select 12.5kHz steps, store channels using



Close-up of the top panel controls and LCD.



Detail of the tiny rear panel controls.

these in some of the memories, then re-initalise the set with 5kHz steps and store channels using these in a couple more of the memories without upsetting the set. Although not stated in the manual, by shifting from memory to VFO mode you also transfer the tuning step size which some operators could find rather convenient.

#### Out and About

I then set off on my merry way, the set accompanying me on shopping trips and other outings together with the odd car and coach journey. I found the small helical aerial very efficient in getting the transmit signal out and together with the apparently very good receive sensitivity I found that I could have the odd QSO in areas where my usual 2m portable had dif