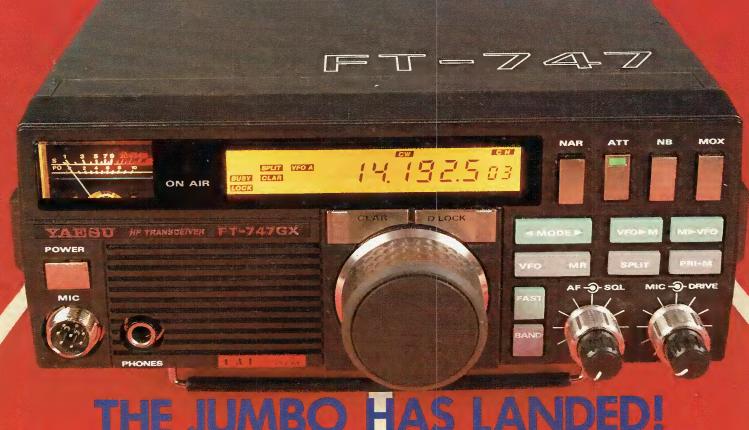

## FANTASTIC PERFORMANCE, FANTASTIC PRICE

The FT-747GX is a compact SSB/CW/AM and (optionally) FM transceiver providing 100 watts of PEP output on all HF amateur bands, and general coverage reception continuously from 100 kHz to 30 MHz. A front panel mounted loudspeaker and clear, unobstructed display and control layout make this set a real joy to use. Convenient features include operator selectable coarse and fine tuning steps optimised for each mode, Dual (A/B) vfos, along with twenty memory channels which store mode and skip-scan status for auto resume scanning of selectable memories. Eighteen of the memories can also store independent transmit and receive frequencies for easy recall of split-frequency operations. Wideband (6 kHz) AM and narrowband (500 Hz) CW IF filters are included as standard, along with a clarifier, switchable 20 dB receiver attenuator and noise blanker. User programming for more advanced control by an external computer is possible through the CAT (Computer Aided Transceiver) System. The transmitter power amplifier is enclosed in its own diecast aluminium heatsink chamber inside the transceiver, with forced-air cooling by an internal fan allowing full power FM and packet, RTTY, SSTV and AMTOR operation when used with a heavy duty power supply.

- ★ 160-10M HF TRANSCEIVER
- ★ GENERAL COVERAGE RECEIVER
- \* ALL MODE (FM OPTIONAL)
- ★ 0-100W OUTPUT (25W AM CARR.)
- ★ CW NARROW (500Hz) STANDARD
- **★ COMPUTER CONTROL CAPABILITY**
- ★ LARGE CLEAR LCD DISPLAY
- ★ SIMPLE OPERATION (SEE PIC BELOW)

All major controls are grouped together for convenience and east of operation.

| FP757HD Heavy Duty |          |
|--------------------|----------|
| P.S.U              | £239.00  |
| FL7000 500W P.E.P. |          |
| Linear             | £1600.00 |
| SP767 Ext. Spkr    | £69.95   |

FT747GX HF TRANSCEIVER RRP £659.00 inc. VAT