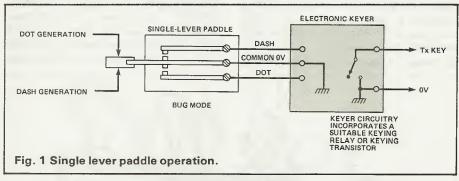

The straight morse key provides the simplest means of producing morse code and both the amateur and professional morse tests demand the use of this type of key when sending. On passing the test many operators continue to use the straight key, just as many however graduate to some form of electronic keyer. Such keyers allow a more relaxed style of sending and help to reduce operator fatigue during long operating sessions.

#### The Electronic Keyer

An electronic keyer is used in conjunction with a single or dual lever paddle unit. Two popular modes of keying exits, the principle

of each is as follows:

i) Bug Mode. This mode of keying may be implemented by mechanical or electronic means. In either case a single-lever paddle is employed,



Fig. 2 Dual lever paddle operation.

CMETER [







'sidesweeping' the paddle in one direction, resulting in the keyer producing an accurately timed string of dots. Dashes however, are produced manually by swiping the paddle in the other direction. The electronic keying arrangement is illustrated in Fig. 1.

ii) lambic Mode. This more recent mode of electronic keying employs a twin-lever paddle. When the dot paddle is pressed a continuous string of accurately timed dots is produced. When the dash paddle is pressed a continuous string of accurately timed dashes is produced. If both paddles are closed (squeeze keying) an alternating series of dots and dashes is generated starting with a dot or dash depending on which key is pressed first. A single-lever paddle may be used, however, squeeze keying will not be possible. The twin paddle ar