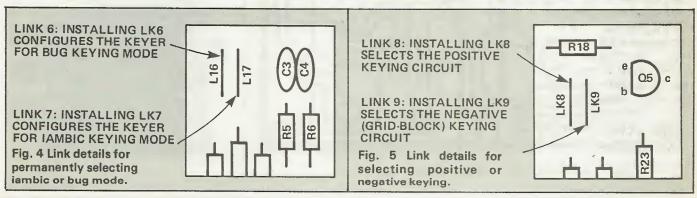

rting with a dot or dash depending on which key is pressed first. A single-lever paddle may be used, however, squeeze keying will not be possible. The twin paddle arrangement is illustrated in Fig. 2.

In order to key a transmitter the electronic keyer must incorporate a suitably rated relay which exhibits a sub-millisecond response time or, as is more often the practice nowa-

days, a keying transistor may be used. Two transmitter keying methods are usually catered for, these being 'grid-block' keying — where a negative voltage, often in excess of -100V DC, is switched to ground, and 'positive' keying — where a positive voltage is switched to ground.

## The Curtis 8044 CMOS Keyer IC

The keyer described in this article is designed around the Curtis 8044 integrated circuit, a 16 pin dil





device specifically designed for iambic operation. The 8044 offers the following features:

- ●Lower power consumption: Any DC supply voltage in the range 4V to 10V may be used. At 16V DC quiescent current consumption is les than 50uA. This eliminates the need for a power on/off switch even when the unit is battery packed.
- Self completing dots, dashes and spaces: Once a dot, dash or space is commenced it is impossible to prevent its completion at the exact standard length. It may not be extended or cut short by improper key action.
- Dot and dash memories: Dots, and

to a lesser extent dashes may be lost if the operator attempts to 'lead' the keyer, ie. tries to produce a dot whilst a dash is in progress or tries to produce a dash whilst a dot is in progress (due to the relatively sh