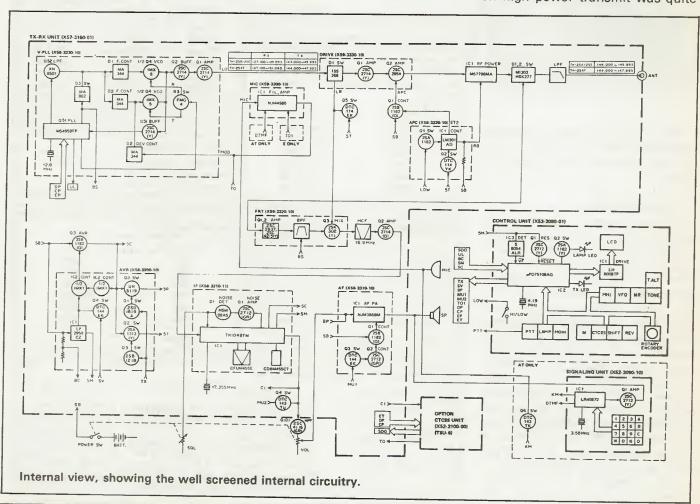

ed what I had found in practice and this didn't improve with increased supply voltages. The adjacent channel selectivity was very good for a portable, and a reasonable degree of rejection of ±12.5kHz spaced signals was also found making it usable in congested areas providing all the other stations keep their deviation down! The S-meter gave a better than normal dynamic range than I would have expected, some portable sets being virtually useless in this respect.

On transmit a reasonably clean output was provided with no discernible spurii apart from harmonics, normally I would have expected to find the odd 'nasty' coming out at a crystal related offset from the carrier but no so, all the internal screening must be doing it's stuff. The current consumption on high power transmit was quite





good, this coupled with the receive economiser facility confirms that your Ni-Cads should last out nicely in use.

#### Conclusions

The set is small, quite versatile, and offers an impressive technical performance. The excellent receive sensitivity coupled with the better than normal overall transmit efficiency found should make it a little more usable in the odd 'dead spot' that we portable operators sometimes find ourselves in when trying to have a QSO! The available audio output could be a limiting factor if you tend to operate in noisy surroundings, so an earphone would be useful here. Apart from the small buttons I had no other real grumbles with the set, in fact some of the facilities such as the 'Tone Alert' were surprisingly useful.

My thanks go to Lowe Electronics for the lo