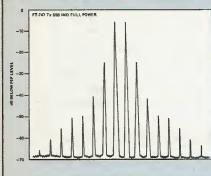

## FANTASTIC PERFORMANCE, FANTASTIC PRICE

The FT-747GX is a compact SSB/CW/AM and (optionally) FM transceiver providing 100 watts of PEP output on all HF amateur bands, and general coverage reception continuously from 100 kHz to 30 MHz. A front panel mounted loudspeaker and clear, unobstructed display and control layout make this set a real joy to use. Convenient features include operator selectable coarse and fine tuning steps optimised for each mode, Dual (A/B) vfos, along with twenty memory channels which store mode and skip-scan status for auto resume scanning of selectable memories. Eighteen of the memories can also store independent transmit and receive frequencies for easy recall of split-frequency operations. Wideband (6 kHz) AM and narrowband (500 Hz) CW IF filters are included as standard, along with a clarifier, switchable 20 dB receiver attenuator and noise blanker. User programming for more advanced control by an external computer is possible through the CAT (Computer Aided Transceiver) System. The transmitter power amplifier is enclosed in its own diecast aluminium heatsink chamber inside the transceiver, with forced-air cooling by an internal fan allowing full power FM and packet, RTTY, SSTV and AMTOR operation when used with a heavy duty power supply.

- ★ 160-10M HF TRANSCEIVER
- ★ GENERAL COVERAGE RECEIVER
- \* ALL MODE (FM OPTIONAL)
- ★ 0-100W OUTPUT (25W AM CARR.)
- ★ CW NARROW (500Hz) STANDARD
- **★ COMPUTER CONTROL CAPABILITY**
- ★ LARGE CLEAR LCD DISPLAY
- ★ SIMPLE OPERATION (SEE PIC BELOW)