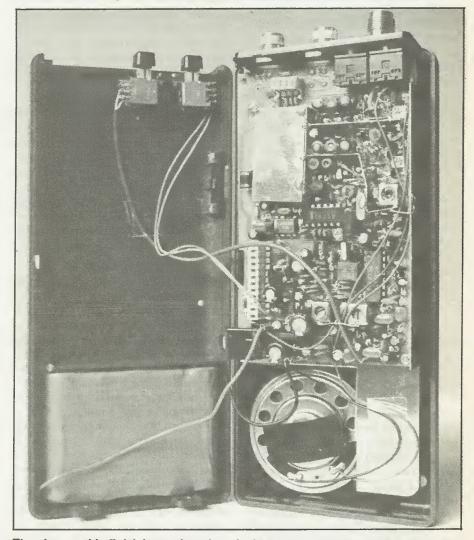

#### YAESU

FT 767 GX RWC MK2

YAESU

Raycom offer our own improved version of this fabulous HF-UHF transceiver, we fit a small SMD chip component mod board in the VCO to improve the RX dynamic range by up to 20dB, FOC when purchased new from us. If you are lucky enough to own the FT767 already, send your unit + £59.50 and we will fit it for youl (inc. return carriage). Also available at some Yaesu dealers. SEE REVIEWS FOR DETAILS OF THIS ACCLAIMED MODIFICATION.