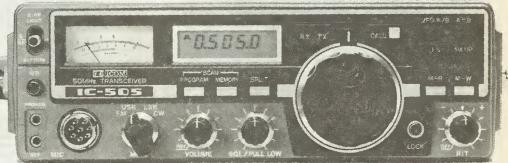

70cm multimode 75w.

IC-505, 50Mhz Transceiver

The IC-505 is a 6mtr BAND SSB, CW, FM (Optional) transceiver. It can be used as a portable or like other transceivers of this type as a base station unit. When used with an external 13.8v power supply the 505 gives 10 watts RF

output, 3 watts or 0.5 watts on low power is available when using internal batteries. Other features include 5 memories with memory scan, program band scan, dual VFO's with split operation.

The easy-to-read LCD readout includes frequency, memory scan and call modes. Full metering of battery condition signal strength and power output is provided. When fitted with the optional EX248 FM unit the IC-505 offers 50MHz operation at an affordable price.