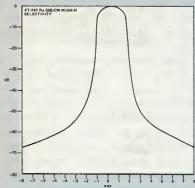

## FANTASTIC PERFORMANCE, FANTASTIC PRICE

The FT-747GX is a compact SSB/CW/AM and (optionally) FM transceiver providing 100 watts of PEP output on all HF amateur bands, and general coverage reception continuously from 100 kHz to 30 MHz. A front panel mounted loudspeaker and clear, unobstructed display and control layout make this set a real joy to use. Convenient features include operator selectable coarse and fine tuning steps optimised for each mode, Dual (A/B) vfos, along with twenty memory channels which store mode and skip-scan status for auto resume scanning of selectable memories. Eighteen of the memories can also store independent transmit and receive frequencies for easy recall of split-frequency operations. Wideband (6 kHz) AM and narrowband (500 Hz) CW IF filters are included as standard, along with a clarifier, switchable 20 dB receiver attenuator and noise blanker. User programming for more advanced control by an external computer is possible through the CAT (Computer Aided Transceiver) System. The transmitter power amplifier is enclosed in its own diecast aluminium heatsink chamber inside the transceiver, with forced-air cooling by an internal fan allowing full power FM and packet, RTTY, SSTV and AMTOR operation when used with a heavy duty power supply.