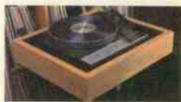

# REGA PLANET £498

One way of making a mid-price player more attractive is to make it stylish in an 'esoteric audiophile' kind of way. This is Rega's philosophy with the striking looking Planet.

Its top loading Sony mechanism provides that famous audiophile CD rite of raising the lid. The chassis is custom-built for Rega and made of extruded aluminium with a small array of cool symbol shaped operation buttons to the right. The Rega logo to the left cleverly doubles up as the remote sensor. The display window has an attention-grabbing red hue, along with CD text ability, to add to the alternative appeal of a player in this price bracket.

Inside there are improvements on the original Planet. The new DAC is a 24-bit Delta Sigma design based around a custom-made IC40 chip. The Planet uses the same RADS conversion stage as the original Planet, and has an extra power supply for the digital section of the DAC. Rega's own chassis isolation system is employed, and TOSLINK and coaxial digital outputs sit at the back.

Rega Planet £498

Rega Research Tel: +44 (0) 1702 333071