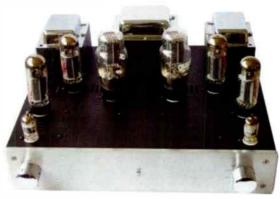

#### **HEART AUDIO BEAT 54**

Want a pair of 300B monoblock valve amplifiers for under £2,000? Andy Grove is unusually impressed with what he hears.