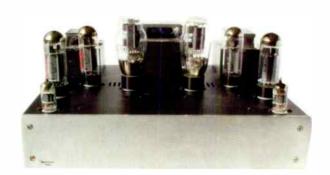

#### **HEART AUDIO BEAT 54**

Want a pair of 300B monoblock valve amplifiers for under £2,000? Andy Grove is unusually impressed with what he hears.