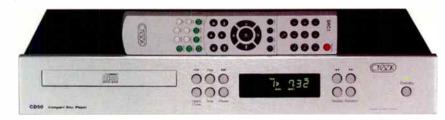

# CREEK AUDIO CD50£699

Much of Creek's output can knock the competition at twice the price into a cocked hat with its superb three-dimensional and resolutely audiophile sound. Now the company has started to creep slightly more to the higher end of the market - no bad move as this is where the new 'budget hi-fi actually starts - and so the spectacle of brushed aluminium faceplates has emerged, along with sleek but functional design and better quality internal components.

The CD50 is designed to match Creek's new 50 and 53 series products. The mechanism is the tried and tested quality Philips CDM-12 model and the CD7 chipset. Creek has added a fair amount of its own stamp in the control circuitry. The internal DAC is a Crystal Semiconductors 24/192 single-bit Delta Sigma version. Added to the Creek style portfolio are the aforementioned 10mm thick front panel and a (slightly) more robust chassis, although the small but perfectly formed dimensions still remain.

A comprehensive arrangement of ten control buttons is found on the fascia but the player is supplied with Creek's new, good quality system remote. As smart as it looks, you can't help feeling the Creek tradition of getting the insides sorted first is still (rightly) the company prerogative. This is no battleship player in the

Creek Audio CD50 £699

Creek Audio Tel: +44 (0) 1442 260 146 www.creekaudio.co.uk