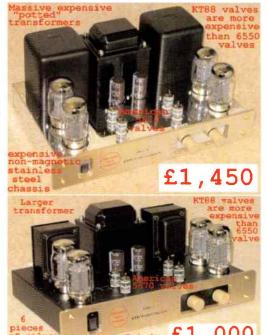

End" speakers + our £1,450 amplifiers to overpriced pretentious £100,000 systems (at realistic life-size volume)

£700 **EL34 valve amplifiers (40 watts + 40 watts)** to *most* transistor amplifiers and transistor / valve hybrid amplifiers costing £1,000 to £2,000

£500 EL34 valve amplifiers (40 watts + 40 watts) to most £700 amplifiers.

£380 to £800 valve phono stages to most transistor phono stages.

Telephone 01634 268662 anytime or 01634 373410 for Mr Andrew Everard's review in Gramophone Magazine and Summary of 21 testimonials from satisfied customers.

www.affordablevalvecompany.com Amplifier shown without CE safety cage, to prove that these are genuine valve amplifiers. Customers must not remove CE safety cage.

Free UK delivery.
Subsidised £50 UPS delivery to other countries.









#### The BorderPatrol P20

'One of the best music appreciation devices available.'

Jason Kennedy Hi-Fi Choice Summer 2002. EDITORS CHOICE

Full details on the P20 and other BorderPatrol amplifiers and power supplies can be found on line at www.borderpatrol.net

Tel/fax 00 44 (0)1273 276716 e-mail bp@borderpatrol.net www.borderpatrol.net



# Cable performance breakthrough will make your system sing or your money back\*.

Cables are vital to the performance of your Hi-Fi or AV system. If you want the very best then Wireworld cables are the only choice.

Interconnect cables from £16.97 to £1500 per 1m pair
Loudspeaker cables from £2.97/m to £1500/m
Optical cables from £49.97/m. Video & Digital cables from £19.97/m

SYMMETRICOAX



Electromagnetic Field



ORBIT 5 speaker cable

Wirewo