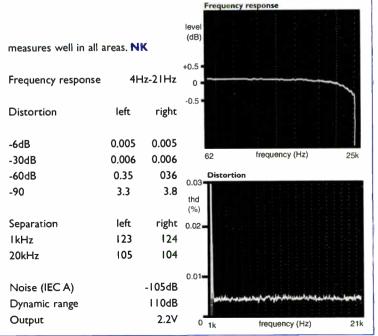

#### **MEASURED PERFORMANCE**

The much recommended NAD C541i has a slightly unusual response in that there is a small lift in output around 10kHz before higher frequencies roll away. This may well add some sheen to the sound, possibly accentuating detail at little. This NAD looks as if it will be a little more forward sounding than those of yore.

Distortion levels in this sample were a bit lower than before, our -30dB analysis now showing a complete absence of distortion and quantisation noise spikes. All the same, at lower levels distortion in this sample began to rise, as before. As a result the player's EIAJ dynamic range figure measured out at 108dB, a few dB down on the best. So the C541I still isn't the most linear, but

then it is no different to the Marantz in this group, so it is in good company. The C5411 measures well enough in all respects. **NK** 

| Frequency resp | onse  | 4Hz-21kHz |
|----------------|-------|-----------|
| Distortion     | left  | right     |
| -6dB           | 0.006 | 0.006     |
| -30dB          | 0.006 | 0.007     |
| -60dB          | 0.49  | 0.48      |
| -90dB dithered | 5.7   | 5.2       |
| Separation     | left  | right     |
| l kHz          | 114   | 115       |
| 20kHz          | 88    | 89        |
| Noise (IEC A)  |       | -98dB     |
| Dynamic range  |       | 108dB     |
| Output         |       | 2.2V      |