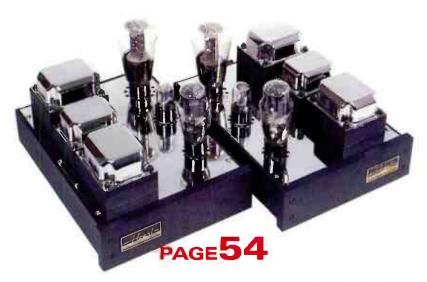

#### **HEART AUDIO BEAT 54**

Want a pair of 300B monoblock valve amplifiers for under £2,000? Andy Grove is unusually impressed with what he hears.