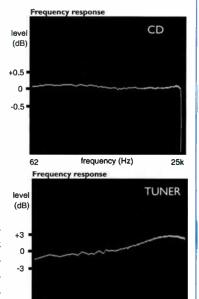

#### **MEASURED PERFORMANCE**

One look at the convolved impulse response of this player shows clearly it has a quite pronounced high frequency roll off. As a result it will sound warmer than the others, or will seemingly display less forward sounding treble. To many it may sound more 'analogue like'. All the same, the upper reponse limit was a high 21.8kHz.

Distortion levels were low on both channels over the full dynamic range of CD, a low -60dB distortion result of 0.35% leading to a very high EIAJ dynamic range value of 111dB - about the best possible.

With out at a normal 2.3V and noise a low -104dB the D500 SE measures very well. It will have a smooth, warm presentation

noticeably diferent to the norm and will stand out sonically as a result.

| Frequency response | 4Hz-  | 21.8Hz |
|--------------------|-------|--------|
| Distortion         | left  | right  |
| -6dB               | 0.004 | 0.004  |
| -30dB              | 0.006 | 0.007  |
| -60dB              | 0.35  | 036    |
| -90dB dithered     | 7     | 6      |
|                    |       |        |
| Separation         | left  | right  |
| IkHz               | 111   | 110    |
| 20kHz              | 76    | 75     |
|                    |       |        |
| Noise (IEC A)      |       | -104dB |
| Dynamic range      |       | IIIdB  |
| Output             |       | 2.3V   |

#### **MEASURED PERFORMANCE**

The much recommended NAD C541i has a slightly unusual response in that there is a small lift in output around 10kHz before higher frequencies roll away. This may well add some sheen to the sound, possibly accentuating detail at little. This NAD looks as if it will be a little more forward sounding than those of yore.

Distortion levels in this sample were a bit lower than before, our -30dB analysis now showing a complete absence of distortion and quantisation noise spikes. All the same, at lower levels distortion in this sample began to rise, as before. As a result the player's EIAJ dynamic range figure measured out at 108dB, a few dB down on the best. So the C541I still isn't the most linear, but

then it is no different to the Marantz in this group, so it is in good company. The C5411 measures well enough in all respects. **NK** 

| Frequency resp | onse  | 4Hz-21kHz |
|----------------|-------|-----------|
| Distortion     | left  | right     |
| -6dB           | 0.006 | 0.006     |
| -30dB          | 0.006 | 0.007     |
| -60dB          | 0.49  | 0.48      |
| -90dB dithered | 5.7   | 5.2       |
| Separation     | left  | right     |
| l kHz          | 114   | 115       |
| 20kHz          | 88    | 89        |
| Noise (IEC A)  |       | -98dB     |
| Dynamic range  |       | 108dB     |
| Output         |       | 2.2V      |