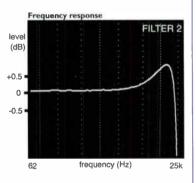

#### **MEASURED PERFORMANCE**

This player's frequency response has a pronounced rise in output at high frequencies, our analysis shows.

Subjectively it will give the Rega a more incisive sound that with good recordings will usually be OK, but with bad ones may well accentuate problems. With modern loudspeakers that are flat to 20kHz and a mediocre digital recording the end result won't be nice. The Planet needs to be matched with care, which means not with bright sounding amp or metal dome

Measurement showed the player's convertors were as linear as the best, with no sign of harmonic distortion or quantisation noise our analysis shows. Dynamic range (EIAJ) was predictably high as a result, measuring 110dB.

The Planet needs careful system matching to avoid brightness.

NK

Frequency response 4Hz-21.3kHz

| Distortion     | left  | right |
|----------------|-------|-------|
|                |       | 0.003 |
| -6dB           | 0.003 | 0.003 |
| -30dB          | 0.006 | 0.007 |
| -60dB          | 0.35  | 0.36  |
| -90dB dithered | 5     | 5     |
|                |       |       |
| Separation     | left  | right |
| IkHz           | 121   | 120   |
| 20kHz          | 99    | 98    |
|                |       |       |
| Noise          |       | 121dB |
| Dynamic range  |       | 110dB |
| Output         |       | 2.02V |
| ,              |       |       |