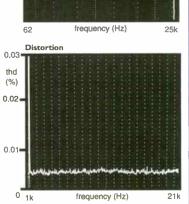

Distortion levels were low on both channels over the full dynamic range of CD, a low -60dB distortion result of 0.35% leading to a very high EIAJ dynamic range value of 111dB - about the best possible.

With out at a normal 2.3V and noise a low -104dB the D500 SE measures very well. It will have a smooth, warm presentation

noticeably diferent to the norm and will stand out sonically as a result.

| Frequency response | 4Hz-  | 21.8Hz |
|--------------------|-------|--------|
| Distortion         | left  | right  |
| -6dB               | 0.004 | 0.004  |
| -30dB              | 0.006 | 0.007  |
| -60dB              | 0.35  | 036    |
| -90dB dithered     | 7     | 6      |
|                    |       |        |
| Separation         | left  | right  |
| IkHz               | 111   | 110    |
| 20kHz              | 76    | 75     |
|                    |       |        |
| Noise (IEC A)      |       | -104dB |
| Dynamic range      |       | IIIdB  |
| Output             |       | 2.3V   |