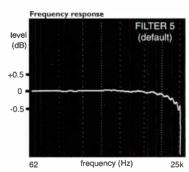

#### **MEASURED PERFORMANCE**

The CD50 has a ruler flat frequency response reaching 21.2kHz, our analysis shows. A small amount of filter ripple affects the top end but this doesn't directly affect sound quality. The Creek will be fairly 'obvious' at the top end, much like a Philips player I suspect.

There was little distortion to be measured at any music level. Our analysis shows a -30dB test signal - a typical music level – where there is an absence of harmonics or quantisation noise. Distortion measured a low 0.008% here. Good performance at -60dB resulted in a healthy EIAJ dynamic range value of 110dB being achieved. With low noise, normal output of 2.2V and good channel