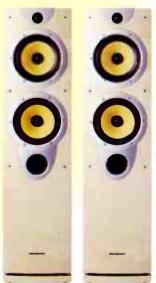

Speaking of Cambridge Audio, its new DVD57 is all about getting the best sound per pound - £199 of them, to be precise. This buys you a DVD-Audio spinner that's great fun to listen to, and will even play DVD movies half decently too. The value theme continues with Monitor Audio's new B4 loudspeaker, which is an essential audition - £350 gets you what's effectively a three way design using seriously smooth drive units. The result is a box that fills even quite large rooms with sweet and lyrical sounds.

#### **MONITOR AUDIO B4 58**

David Price is beguiled by this exceptionally smooth and sweet sounding pair of standmounters.