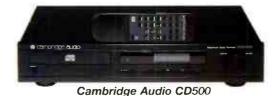

Cambridge Audio CD500

NAD C541i

s the world becomes increasingly aware of 'advanced resolution' DVD-Audio and SACDs, so the sales of conventional Compact Disc players are falling. Indeed, read some of the hi-fi magazines reviewing these new multichannel marvels, and you'd be forgiven for thinking the end of CD is nigh. After all, they suggest, what's the point in buying into old hat sixteenbit technology when 24bit, 192kHz digital awaits you - with 5.1 channel surround and DVD playback thrown in?

## CAMBRIDGE AUDIO CD500 £200

The CD500 is the more expensive of the two specialist Cambridge CD players on sale. It uses higher quality components than its CD300 stable mate.

As far as looks and build go, it's probably safe to say that this wouldn't be the deciding factor in buying the CD500! The chassis isn't the sturdiest or heaviest around and the player's fascia controls have a lightweight and rather dated feel. However, like in some Sony models the jog-like 'shuttle' dial control for skipping tracks is quite a handy addition.

The CD500 uses, like the CD300, an advanced control system designed for Cambridge by Sony. At the core of the system is a very large scale integration (VLSI) circuit that's able to dynamically adjust the focus, tracking and output level of the laser for minimum error correction. This system is shielded by a sort of 'metal can' from the power supplies and other circuitry.

The high quality Delta Sigma DAC is courtesy of Crystal and there are regulated power supplies for both digital and analogue circuits, a high stability clock and numerous dual-mono topologies. Both optical and coaxial digital outputs are fitted. The company claims that the

implementation of proprietary jitter reduction results in a low level of distortion that betters many highend players.

Although an ugly duckling, the CD500 is a swan with full plumage when it comes to sound. It has a very high standard of playback that makes it a brilliant contender in the price sector — it's the best here in value for money terms, bettering even the NAD. Its ability to create a big and high soundstage, along with a forward, realistic but rich sound is its real endearing feature, and utterly unexpected at the price. If you find the likes of the Rega too thin and sinewy sounding, then you'll love this, and save loads of money too.

Cambridge CD500 £199.95

Audio Partnership Tel: +44 (0)20 7940 2200 www.cambridgeaudio.co.uk