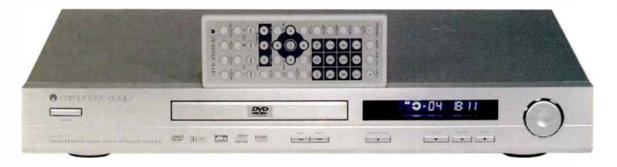

#### PHILIPS DVD963SA £400

The joker is wild! Unlike all the other machines here, this is not a purpose built CD separate, but a DVD video player that also spins SACDs and CDs, and very well too, I might add! We've included it because right now, lots of people are pondering the move to multichannel, and would love to know if there's something affordable out there that will play CDs half decently and spin SACD as well (which this machine most certainly does).

It will play anything you can chuck at it except DVD-Audio discs. It can play the Dolby Digital 5.1 or DTS mix that comes on every DVD-A disc, however, so you're not completely at sea with this. Build is very good for such an affordable player. The layout of the front panel is clean and tidy yet very comprehensive. The Philips (and Sony) DVD/SACD mech is a slow loading and reading a disc though.

A welcome feature is Upsampling - the word upon everyone's lips right now! The 963SA upsamples CD to 24/96 or the default 24/192, which of course doesn't result in DVD-Audio quality but adds refinement to what is already there. Another bonus is the button for switching off the video circuit to further improve the sound from CD and SACD — essential in my humble opinion.

Overall, it's a very attractive looking player, with classy blue LEDs around the front panel buttons and a clean and clear display window.

Outputs are aplenty as you'd imagine – both optical and coaxial.