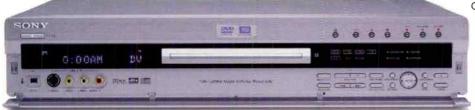

#### **TWICE AS NICE**

Details are leaking out of Sony's forthcoming DVD recorder, claimed to be the word's first dual-format home recording machine. Said to be called the RDR-GX7, it will be the only domestic DVD recorder that supports DVD-RW, DVD+RW and DVD-R recording formats, the company has claimed. To date, home DVD recorders – such as Philip's DVDR 890 - only write to recordable discs in either DVD-RW or DVD+RW formats, but not both. Sony's new machine writes both, however, as well as reading CD, CD-R and CD-RW discs. It includes Sony's iLink (IEEE 1394/FireWire) interface for high-speed file transfers with devices such as digital video cameras. Price is expected to be around \$800 (£505) from May.

Click on:-

www.sony.com