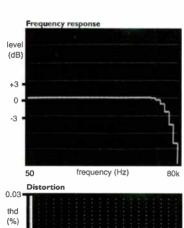

#### **MEASURED PERFORMANCE**

One look at the convolved impulse response of this player shows clearly it has a quite pronounced high frequency roll off. As a result it will sound warmer than the others, or will seemingly display less forward sounding treble. To many it may sound more 'analogue like'. All the same, the upper reponse limit was a high 21.8kHz.

Distortion levels were low on both channels over the full dynamic range of CD, a low -60dB distortion result of 0.35% leading to a very high EIAJ dynamic range value of 111dB - about the best possible.

With out at a normal 2.3V and noise a low -104dB the D500 SE measures very well. It will have a smooth, warm presentation

noticeably diferent to the norm and will stand out sonically as a result.

| Frequency response | 4Hz-  | 21.8Hz |
|--------------------|-------|--------|
| Distortion         | left  | right  |
| -6dB               | 0.004 | 0.004  |
| -30dB              | 0.006 | 0.007  |
| -60dB              | 0.35  | 036    |
| -90dB dithered     | 7     | 6      |
|                    |       |        |
| Separation         | left  | right  |
| IkHz               | 111   | 110    |
| 20kHz              | 76    | 75     |
|                    |       |        |
| Noise (IEC A)      |       | -104dB |
| Dynamic range      |       | IIIdB  |
| Output             |       | 2.3V   |