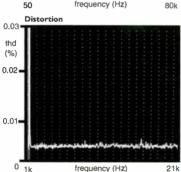

#### **MEASURED PERFORMANCE**

The CD50 has a ruler flat frequency response reaching 21.2kHz, our analysis shows. A small amount of filter ripple affects the top end but this doesn't directly affect sound quality. The Creek will be fairly 'obvious' at the top end, much like a Philips player I suspect.

There was little distortion to be measured at any music level. Our analysis shows a -30dB test signal - a typical music level – where there is an absence of harmonics or quantisation noise. Distortion measured a low 0.008% here. Good performance at -60dB resulted in a healthy EIAJ dynamic range value of 110dB being achieved. With low noise, normal output of 2.2V and good channel

separation the CD50 measures well in all areas. **NK** 