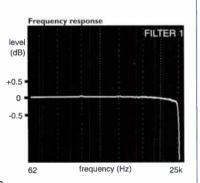

#### **MEASURED PERFORMANCE**

One look at the convolved impulse response of this player shows clearly it has a quite pronounced high frequency roll off. As a result it will sound warmer than the others, or will seemingly display less forward sounding treble. To many it may sound more 'analogue like'. All the same, the upper reponse limit was a high 21.8kHz.