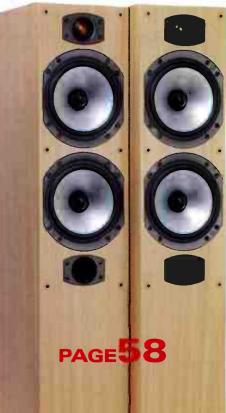

#### **MONITOR AUDIO B4 58**

David Price is beguiled by this exceptionally smooth and sweet sounding pair of standmounters.

Speaking of Cambridge Audio, its new DVD57 is all about getting the best sound per pound - £199 of them, to be precise. This buys you a DVD-Audio spinner that's great fun to listen to, and will even play DVD movies half decently too. The value theme continues with Monitor Audio's new B4 loudspeaker, which is an essential audition - £350 gets you what's effectively a three way design using seriously smooth drive units. The result is a box that fills even quite large rooms with sweet and lyrical sounds.