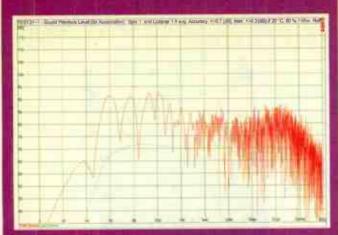

#### **MEASURED PERFORMANCE**

One look at the convolved impulse response of this player shows clearly it has a quite pronounced high frequency roll off. As a result it will sound warmer than the others, or will seemingly display less forward sounding treble. To many it may sound more 'analogue like'. All the same, the upper reponse limit was a high 21.8kHz.

Distortion levels were low on both channels over the full dynamic range of CD, a low -60dB distortion result of 0.35% leading to a very high EIAJ dynamic range value of 111dB - about the best possible.

With out at a normal 2.3V and noise a low -104dB the D500 SE measures very well. It will have a smooth, warm presentation

noticeably diferent to the norm and will stand out sonically as a result.

| Frequency response | 4Hz-  | 21.8Hz |
|--------------------|-------|--------|
| Distortion         | left  | right  |
| -6dB               | 0.004 | 0.004  |
| -30dB              | 0.006 | 0.007  |
| -60dB              | 0.35  | 036    |
| -90dB dithered     | 7     | 6      |
|                    |       |        |
| Separation         | left  | right  |
| IkHz               | 111   | 110    |
| 20kHz              | 76    | 75     |
|                    |       |        |
| Noise (IEC A)      |       | -104dB |
| Dynamic range      |       | IIIdB  |
| Output             |       | 2.3V   |