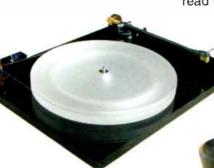

# REGA PLANET £498

One way of making a mid-price player more attractive is to make it stylish in an 'esoteric audiophile' kind of way. This is Rega's philosophy with the striking looking Planet.

Its top loading Sony mechanism provides that famous audiophile CD rite of raising the lid. The chassis is custom-built for Rega and made of extruded aluminium with a small array of cool symbol shaped operation buttons to the right. The Rega logo to the left cleverly doubles up as the remote sensor. The display window has an attention-grabbing red hue, along with CD text ability, to add to the alternative appeal of a player in this price bracket.

Inside there are improvements on the original Planet. The new DAC is a 24-bit Delta Sigma design based around a custom-made IC40 chip. The Planet uses the same RADS conversion stage as the original Planet, and has an extra power supply for the digital section of the DAC. Rega's own chassis isolation system is employed, and TOSLINK and coaxial digital outputs sit at the back.

#### **SOUND QUALITY**

So, it's all well and good looking the part, but how does the Planet measure up in the sonic stakes? It's

very, very interesting and relatively unique sounding among this group. Badly Drawn Boy's Everybody's Stalking first struck as having immaculate detail. Acoustic guitars that accompanied deep in the mix were clear and exact and vocals were very lucid with every word discernible. The nice 'deep' nature of the recording showed up a decent wide and deep sound stage, with the drums kicking away well back into the wall.