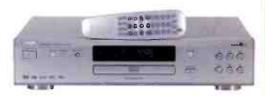

#### NAD C541i £330

The C541i is a 'special edition' version of the previous C541 player. Although the company now gives an option of an aluminium front panel on some products, the 541i you see before you sticks to NAD drab grey. In a way, I rather like this – it says 'I'm here to do a job and not look pretty'. The design is simple, ordered and without quirks.

NAD C54li £330

Lenbrook UK Ltd Tel: +44 (0) 1908 319360 www.lenbrook.co.uk