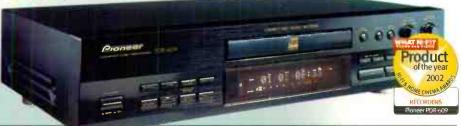

# CAMBRIDGE AUDIO DVD57

A brilliant budget buy – as well as doing the usual DVD and CD spinning duties, it plays DVD-Audio pretty well!

#### PHILIPS DVD963SA £400

The joker is wild! Unlike all the other machines here, this is not a purpose built CD separate, but a DVD video player that also spins SACDs and CDs, and very well too, I might add! We've included it because right now, lots of people are pondering the move to multichannel, and would love to know if there's something affordable out there that will play CDs half decently and spin SACD as well (which this machine most certainly does).

It will play anything you can chuck at it except DVD-Audio discs. It can play the Dolby Digital 5.1 or DTS mix that comes on every DVD-A disc, however, so you're not completely at sea with this. Build is very good for such an affordable player. The layout of the front panel is clean and tidy yet very comprehensive. The Philips (and Sony) DVD/SACD mech is a slow loading and reading a disc though.

A welcome feature is Upsampling - the word upon everyone's lips right now! The 963SA upsamples CD to 24/96 or the default 24/192, which of course doesn't result in DVD-Audio quality but adds refinement to what is already there. Another bonus is the button for switching off the video circuit to further improve the sound from CD and SACD — essential in my humble opinion.

Overall, it's a very attractive looking player, with classy blue LEDs around the front panel buttons and a clean and clear display window.

Outputs are aplenty as you'd imagine – both optical and coaxial.

#### **SOUND QUALITY**

For the purposes of this group test, we auditioned the Philips as a CD-only machine. Yes, we know SACD will paste CD, but that's not the point – if you want to play all your old discs, you'll need serious CD sound.