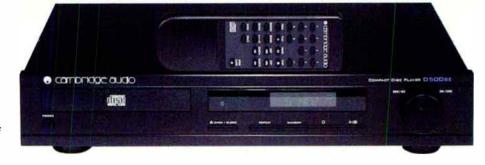

#### PHILIPS DVD963SA £400

The joker is wild! Unlike all the other machines here, this is not a purpose built CD separate, but a DVD video player that also spins SACDs and CDs, and very well too, I might add! We've included it because right now, lots of people are pondering the move to multichannel, and would love to know if there's something affordable out there that will play CDs half decently and spin SACD as well (which this machine most certainly does).

It will play anything you can chuck at it except DVD-Audio discs. It can play the Dolby Digital 5.1 or DTS mix that comes on every DVD-A disc, however, so you're not completely at sea with this. Build is very good for such an affordable player. The layout of the front panel is clean and tidy yet very comprehensive. The Philips (and Sony) DVD/SACD mech is a slow loading and reading a disc though.

A welcome feature is Upsampling - the word upon everyone's lips right now! The 963SA upsamples CD to 24/96 or the default 24/192, which of course doesn't result in DVD-Audio quality but adds refinement to what is already there. Another bonus is the button for switching off the video circuit to further improve the sound from CD and SACD — essential in my humble opinion.

Overall, it's a very attractive looking player, with classy blue LEDs around the front panel buttons and a clean and clear display window.

Outputs are aplenty as you'd imagine – both optical and coaxial.

#### **SOUND QUALITY**

For the purposes of this group test, we auditioned the Philips as a CD-only machine. Yes, we know SACD will paste CD, but that's not the point – if you want to play all your old discs, you'll need serious CD sound.

Badly Drawn Boy had a well detailed and smooth sound. Bass was good and full but perhaps not the fastest or best focussed in the test. Yet there was a fair amount of detail not picked up on by the 963SA, and this took a little excitement away from the music.

Midrange vocals were okay, but again a little bland and lifeless compared to the best in the test.

At the top end, cymbals were refreshingly sweet and smooth for a DVD player, but again this was at the expense of intricate detailing.

Things turned out a little better with classical in the shape of the

Fauré piano trio, where the player ran close to the likes of Creek's CD50 with its lyricism and involvement. The piano didn't quite deliver the fullness of body that it could have done, but the full range of the instrument was realistically produced, with a nice rich bass register.

Jony Iliev's disc of gypsy music had slightly less attack and involvement than we'd previously encountered with the other players but it was nonetheless smooth and expressive. Detail was fairly good, too but this was mainly due to the slightly dry sound of the player with this disc.

Upsampling or not, the Philips is not as capable as the others here when playing CDs. It is a good Compact Disc spinner considering both its price and feature count, but simply can't keep up with the very high standards here. We honestly did not find it wanting until we compared it carefully with the best.

Philips DVD963SA £400

Philips Consumer Electronics www.philips.com