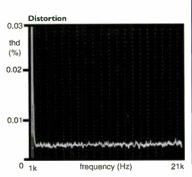

Distortion levels were low on both channels over the full dynamic range of CD, a low -60dB distortion result of 0.35% leading to a very high EIAJ dynamic range value of 111dB - about the best possible.

With out at a normal 2.3V and noise a low -104dB the D500 SE measures very well. It will have a smooth, warm presentation

noticeably diferent to the norm and will stand out sonically as a result.

| Frequency response | 4Hz-  | 21.8Hz |
|--------------------|-------|--------|
| Distortion         | left  | right  |
| -6dB               | 0.004 | 0.004  |
| -30dB              | 0.006 | 0.007  |
| -60dB              | 0.35  | 036    |
| -90dB dithered     | 7     | 6      |
|                    |       |        |
| Separation         | left  | right  |
| IkHz               | 111   | 110    |
| 20kHz              | 76    | 75     |
|                    |       |        |
| Noise (IEC A)      |       | -104dB |
| Dynamic range      |       | IIIdB  |
| Output             |       | 2.3V   |