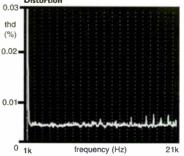

#### **MEASURED PERFORMANCE**

The CD50 has a ruler flat frequency response reaching 21.2kHz, our analysis shows. A small amount of filter ripple affects the top end but this doesn't directly affect sound quality. The Creek will be fairly 'obvious' at the top end, much like a Philips player I suspect.

There was little distortion to be measured at any music level. Our analysis shows a -30dB test signal - a typical music level – where there is an absence of harmonics or quantisation noise. Distortion measured a low 0.008% here. Good performance at -60dB resulted in a healthy EIAJ dynamic range value of 110dB being achieved. With low noise, normal output of 2.2V and good channel

separation the CD50 measures well in all areas. **NK** 