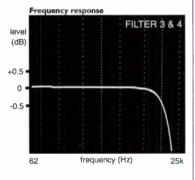

#### **MEASURED PERFORMANCE**

This CD82 measured much like an earlier sample, having a smooth topend roll off in its response characteristic, as our impulse analysis shows. Arcam consistently engineer in this sort of response, to get a smooth, easy sounding tonal balance.

Distortion levels were very low throughout the player's dynamic range, our analysis at -30dB showing clearly the absence of harmonics or quantisation noise, with measured distortion a low 0.006%.

At lower signal levels distortion remained low, hence the very good EIAJ dynamic range figure of 110dB. With normal output at 2.2V and wide channel separation the CD82