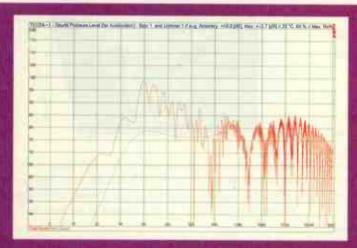

#### **MEASURED PERFORMANCE**

The much recommended NAD C541i has a slightly unusual response in that there is a small lift in output around 10kHz before higher frequencies roll away. This may well add some sheen to the sound, possibly accentuating detail at little. This NAD looks as if it will be a little more forward sounding than those of yore.

Distortion levels in this sample were a bit lower than before, our -30dB analysis now showing a complete absence of distortion and quantisation noise spikes. All the same, at lower levels distortion in this sample began to rise, as before. As a result the player's EIAJ dynamic range figure measured out at 108dB, a few dB down on the best. So the C541I still isn't the most linear, but

then it is no different to the Marantz in this group, so it is in good company. The C5411 measures well enough in all respects. **NK** 

| Frequency resp | onse  | 4Hz-21kHz |
|----------------|-------|-----------|
| Distortion     | left  | right     |
| -6dB           | 0.006 | 0.006     |
| -30dB          | 0.006 | 0.007     |
| -60dB          | 0.49  | 0.48      |
| -90dB dithered | 5.7   | 5.2       |
| Separation     | left  | right     |
| l kHz          | 114   | 115       |
| 20kHz          | 88    | 89        |
| Noise (IEC A)  |       | -98dB     |
| Dynamic range  |       | 108dB     |
| Output         |       | 2.2V      |