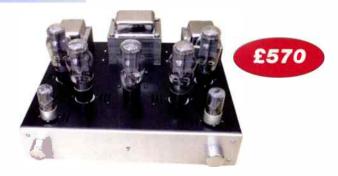

#### **HEART AUDIO BEAT 54**

Want a pair of 300B monoblock valve amplifiers for under £2,000? Andy Grove is unusually impressed with what he hears.