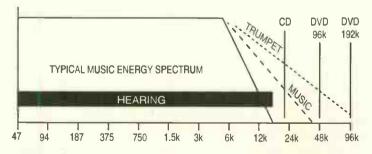

# SNAKES AND LADDERS

That old Compact Disc player of yours isn't sounding so good anymore, so you want a new one — or do you? Perhaps you should buy a DVD-Audio or SACD player instead? Noel Keywood looks at your options, to help clear your way through the audio jungle.

pgrading CD players used to be easy.
Now you have something altogether more complex to wrestle with — 'high

resolution' digital in the shape of DVD-Audio and SACD. These bring all sorts of new possibilities (and pitfalls) to the table, at a stroke turning your simple CD upgrade ladder in a veritable snake pit of difficult

choices. How then are you to make sense of it, and what are the respective strengths and weaknesses of the formats?

COMPACT DISC

The first ever digital music disc for consumers, using a straightforward sixteen bit digital coding scheme called PCM (Pulse Code Modulation) developed in the 1970s. The real wonder of CD was its laser-read, non-contact optical disc media, rather than the digital coding format on it, which was soon shown to be inadequate as a truly