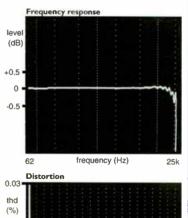

#### **MEASURED PERFORMANCE**

One look at the convolved impulse response of this player shows clearly it has a quite pronounced high frequency roll off. As a result it will sound warmer than the others, or will seemingly display less forward sounding treble. To many it may sound more 'analogue like'. All the same, the upper reponse limit was a high 21.8kHz.

Distortion levels were low on both channels over the full dynamic range of CD, a low -60dB distortion result of 0.35% leading to a very high EIAJ dynamic range value of 111dB - about the best possible.

With out at a normal 2.3V and noise a low -104dB the D500 SE measures very well. It will have a smooth, warm presentation

noticeably diferent to the norm and will stand out sonically as a result.

| Frequency response | 4Hz-  | 21.8Hz |
|--------------------|-------|--------|
| Distortion         | left  | right  |
| -6dB               | 0.004 | 0.004  |
| -30dB              | 0.006 | 0.007  |
| -60dB              | 0.35  | 036    |
| -90dB dithered     | 7     | 6      |
|                    |       |        |
| Separation         | left  | right  |
| IkHz               | 111   | 110    |
| 20kHz              | 76    | 75     |
|                    |       |        |
| Noise (IEC A)      |       | -104dB |
| Dynamic range      |       | IIIdB  |
| Output             |       | 2.3V   |

#### **MEASURED PERFORMANCE**

The much recommended NAD C541i has a slightly unusual response in that there is a small lift in output around 10kHz before higher frequencies roll away. This may well add some sheen to the sound, possibly accentuating detail at little. This NAD looks as if it will be a little more forward sounding than those of yore.

Distortion levels in this sample were a bit lower than before, our -30dB analysis now showing a complete absence of distortion and quantisation noise spikes. All the same, at lower levels distortion in this sample began to rise, as before. As a result the player's EIAJ dynamic range figure measured out at 108dB, a few dB down on the best. So the C541I still isn't the most linear, but

then it is no different to the Marantz in this group, so it is in good company. The C5411 measures well enough in all respects. **NK** 

| Frequency resp | onse  | 4Hz-21kHz |
|----------------|-------|-----------|
| Distortion     | left  | right     |
| -6dB           | 0.006 | 0.006     |
| -30dB          | 0.006 | 0.007     |
| -60dB          | 0.49  | 0.48      |
| -90dB dithered | 5.7   | 5.2       |
| Separation     | left  | right     |
| l kHz          | 114   | 115       |
| 20kHz          | 88    | 89        |
| Noise (IEC A)  |       | -98dB     |
| Dynamic range  |       | 108dB     |
| Output         |       | 2.2V      |