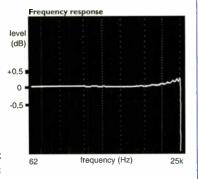

#### **MEASURED PERFORMANCE**

One look at the convolved impulse response of this player shows clearly it has a quite pronounced high frequency roll off. As a result it will sound warmer than the others, or will seemingly display less forward sounding treble. To many it may sound more 'analogue like'. All the same, the upper reponse limit was a high 21.8kHz.

World Verdict S

Build quality isn't the best around but the
CD500 has a detailed and smooth sound
well beyond its price point

frequency (Hz)