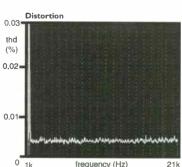

Distortion levels were low on both channels over the full dynamic range of CD, a low -60dB distortion result of 0.35% leading to a very high EIAJ dynamic range value of 111dB - about the best possible.

With out at a normal 2.3V and noise a low -104dB the D500 SE measures very well. It will have a smooth, warm presentation

noticeably diferent to the norm and will stand out sonically as a result.

| Frequency response | 4Hz-  | 21.8Hz |
|--------------------|-------|--------|
| Distortion         | left  | right  |
| -6dB               | 0.004 | 0.004  |
| -30dB              | 0.006 | 0.007  |
| -60dB              | 0.35  | 036    |
| -90dB dithered     | 7     | 6      |
|                    |       |        |
| Separation         | left  | right  |
| IkHz               | 111   | 110    |
| 20kHz              | 76    | 75     |
|                    |       |        |
| Noise (IEC A)      |       | -104dB |
| Dynamic range      |       | IIIdB  |
| Output             |       | 2.3V   |