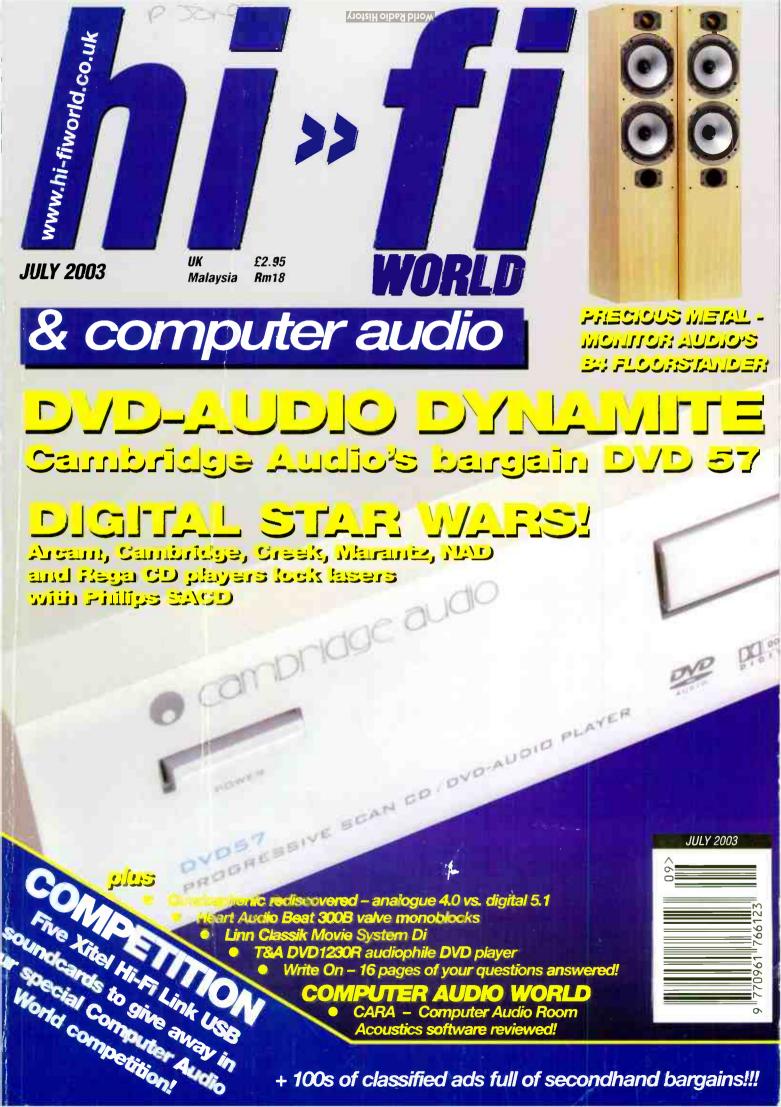

# REGA PLANET £498

One way of making a mid-price player more attractive is to make it stylish in an 'esoteric audiophile' kind of way. This is Rega's philosophy with the striking looking Planet.

Its top loading Sony mechanism provides that famous audiophile CD rite of raising the lid. The chassis is custom-built for Rega and made of extruded aluminium with a small array of cool symbol shaped operation buttons to the right. The Rega logo to the left cleverly doubles up as the remote sensor. The display window has an attention-grabbing red hue, along with CD text ability, to add to the alternative appeal of a player in this price bracket.

Inside there are improvements on the original Planet. The new DAC is a 24-bit Delta Sigma design based around a custom-made IC40 chip. The Planet uses the same RADS conversion stage as the original Planet, and has an extra power supply for the digital section of the DAC. Rega's own chassis isolation system is employed, and TOSLINK and coaxial digital outputs sit at the back.

#### **SOUND QUALITY**

So, it's all well and good looking the part, but how does the Planet measure up in the sonic stakes? It's

very, very interesting and relatively unique sounding among this group. Badly Drawn Boy's Everybody's Stalking first struck as having immaculate detail. Acoustic guitars that accompanied deep in the mix were clear and exact and vocals were very lucid with every word discernible. The nice 'deep' nature of the recording showed up a decent wide and deep sound stage, with the drums kicking away well back into the wall.