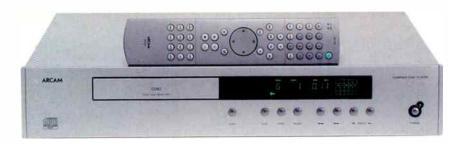

# ARCAM CD82T £599

The CD82 is a very attractive customer indeed. Not wacky and not too staid, it will look smart and elegant absolutely anywhere. The company's midrange CD players have long been amongst the best around and the CD82T aims to carry on this tradition with a combination of high quality engineering and a range of useful facilities.

Inside the casework we have two Wolfson 24/192 DACs (the cheaper CD72 uses Burr Brown models) in dual mode configuration, with one DAC chip used for the left channel and another for the right. Joining the DACs are high quality Burr Brown op amps in the analogue output stage, and the digital convertor module includes a Class I crystal oscillator, with clock precision being improved to reduce jitter.

Round the back you'll find both optical and coaxial digital outputs and on the front there's a full range of control buttons and big, clear and green display in the DiVA fashion.

Arcam CD82T £599

Arcam Tel: +44 (0) 1223 203203 www.arcam.co.uk