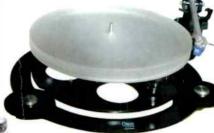

# REGA PLANET £498

One way of making a mid-price player more attractive is to make it stylish in an 'esoteric audiophile' kind of way. This is Rega's philosophy with the striking looking Planet.

Its top loading Sony mechanism provides that famous audiophile CD rite of raising the lid. The chassis is custom-built for Rega and made of extruded aluminium with a small array of cool symbol shaped operation buttons to the right. The Rega logo to the left cleverly doubles up as the remote sensor. The display window has an attention-grabbing red hue, along with CD text ability, to add to the alternative appeal of a player in this price bracket.

Inside there are improvements on the original Planet. The new DAC is a 24-bit Delta Sigma design based around a custom-made IC40 chip. The Planet uses the same RADS conversion stage as the original Planet, and has an extra power supply for the digital section of the DAC. Rega's own chassis isolation system is employed, and TOSLINK and coaxial digital outputs sit at the back.

#### **SOUND QUALITY**

So, it's all well and good looking the part, but how does the Planet measure up in the sonic stakes? It's

very, very interesting and relatively unique sounding among this group. Badly Drawn Boy's Everybody's Stalking first struck as having immaculate detail. Acoustic guitars that accompanied deep in the mix were clear and exact and vocals were very lucid with every word discernible. The nice 'deep' nature of the recording showed up a decent wide and deep sound stage, with the drums kicking away well back into the wall.