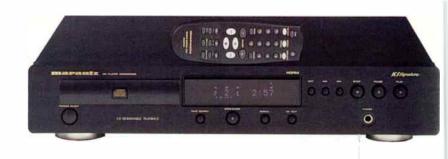

## MARANTZ CD6000 KI SIGNATURE £600

Traditionally anything with the KI Signature logo betters its standard stablemates by some way - and this one is no exception...

The 6000 KI includes a dualdifferential mode delta sigma DAC which aims to decrease noise levels and give better overall performance. We also see the added bonus of Marantz's HDAM, found in the company's high end products (that's HDAM as in 'Hyper Dynamic Amplifier Module' - Ed), which handles analogue audio output duties. Essentially a high slew rate buffer amplifier, it's a trick replacement for your common-orgarden op amp.

Build is best in the test by far. The front panel is thick metal and the display is a high quality, easy to read dot matrix type. Front panel controls are kept relatively slim but the supplied remote is adequately comprehensive. We have the KI Sig trademark copper plated bottom, and wide use of the material within the acoustically damped casework for best sound.

Also on-board is CD Text, a remote controlled variable output and remote controlled auto music scan. Both optical and coaxial digital outputs sit at the back.

The CD6000KI is one seriously good player. It may be getting on a bit, but still whips all the young ones - Creek notwithstanding - good and proper!

Marantz CD6000 KI Signature £600

Marantz (UK) Ltd. Tel: +44 (0) 1753 680868 www.marantz.com