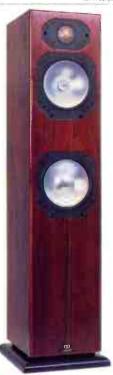

#### **MONITOR AUDIO B4 58**

David Price is beguiled by this exceptionally smooth and sweet sounding pair of standmounters.

Speaking of Cambridge Audio, its new DVD57 is all about getting the best sound per pound - £199 of them, to be precise. This buys you a DVD-Audio spinner that's great fun to listen to, and will even play DVD movies half decently too. The value theme continues with Monitor Audio's new B4 loudspeaker, which is an essential audition - £350 gets you what's effectively a three way design using seriously smooth drive units. The result is a box that fills even quite large rooms with sweet and lyrical sounds.