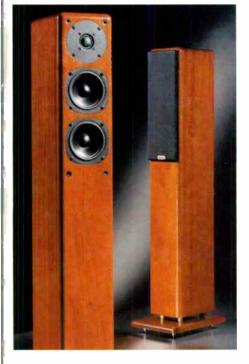

Speaking of Cambridge Audio, its new DVD57 is all about getting the best sound per pound - £199 of them, to be precise. This buys you a DVD-Audio spinner that's great fun to listen to, and will even play DVD movies half decently too. The value theme continues with Monitor Audio's new B4 loudspeaker, which is an essential audition - £350 gets you what's effectively a three way design using seriously smooth drive units. The result is a box that fills even quite large rooms with sweet and lyrical sounds.