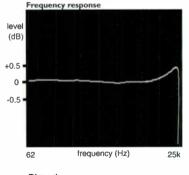

#### **MEASURED PERFORMANCE**

One look at the convolved impulse response of this player shows clearly it has a quite pronounced high frequency roll off. As a result it will sound warmer than the others, or will seemingly display less forward sounding treble. To many it may sound more 'analogue like'. All the same, the upper reponse limit was a high 21.8kHz.

World Verdict S

Build quality isn't the best around but the
CD500 has a detailed and smooth sound
well beyond its price point

frequency (Hz)