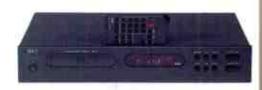

#### **DINKY DIGITAL**

TEAC's award winning Reference Series 300 mini system now offers the option of a triple-band tuner which includes Digital Radio. Although the T-H300DAB is custom designed for the 300 Series, it can be used with any stereo amplifier as a miniature stand-alone product. Purchased singly with its dedicated remote handset, it costs £219.95, or as part of the Reference 300DAB Option I package (comprising A-H300amp, T-

H300DAB Tuner, PD-H300C CD Player) it is £529.95. Option 2 adds the R-H300 cassette deck for £669.95.

Tel: +44 (0)1923 819630 www.teac.co.uk