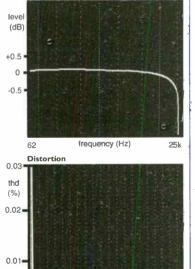

#### **MEASURED PERFORMANCE**

One look at the convolved impulse response of this player shows clearly it has a quite pronounced high frequency roll off. As a result it will sound warmer than the others, or will seemingly display less forward sounding treble. To many it may sound more 'analogue like'. All the same, the upper reponse limit was a high 21.8kHz.

Distortion levels were low on both channels over the full dynamic range of CD, a low -60dB distortion result of 0.35% leading to a very high EIAJ dynamic range value of 111dB - about the best possible.

With out at a normal 2.3V and noise a low -104dB the D500 SE measures very well. It will have a smooth, warm presentation

noticeably diferent to the norm and will stand out sonically as a result.

| Frequency response | 4Hz-  | 21.8Hz |
|--------------------|-------|--------|
| Distortion         | left  | right  |
| -6dB               | 0.004 | 0.004  |
| -30dB              | 0.006 | 0.007  |
| -60dB              | 0.35  | 036    |
| -90dB dithered     | 7     | 6      |
|                    |       |        |
| Separation         | left  | right  |
| IkHz               | 111   | 110    |
| 20kHz              | 76    | 75     |
|                    |       |        |
| Noise (IEC A)      |       | -104dB |
| Dynamic range      |       | IIIdB  |
| Output             |       | 2.3V   |