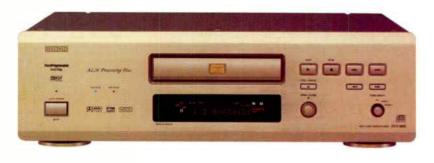

## CAMBRIDGE AUDIO CD500 £200

The CD500 is the more expensive of the two specialist Cambridge CD players on sale. It uses higher quality components than its CD300 stable mate.

As far as looks and build go, it's probably safe to say that this wouldn't be the deciding factor in buying the CD500! The chassis isn't the sturdiest or heaviest around and the player's fascia controls have a lightweight and rather dated feel. However, like in some Sony models the jog-like 'shuttle' dial control for skipping tracks is quite a handy addition.

The CD500 uses, like the CD300, an advanced control system designed for Cambridge by Sony. At the core of the system is a very large scale integration (VLSI) circuit that's able to dynamically adjust the focus, tracking and output level of the laser for minimum error correction. This system is shielded by a sort of 'metal can' from the power supplies and other circuitry.

The high quality Delta Sigma DAC is courtesy of Crystal and there are regulated power supplies for both digital and analogue circuits, a high stability clock and numerous dual-mono topologies. Both optical and coaxial digital outputs are fitted. The company claims that the

implementation of proprietary jitter reduction results in a low level of distortion that betters many highend players.

#### **SOUND QUALITY**

Kicking off with the Badly Drawn Boy CD, the Cambridge got right down to the goodies straight away. It was a big sound, with very good detail. Damon Gough's voice was very clear but also forward sounding which some could find a bit wearing over time. Bass was fast and taut and the cymbals at the top-end not too hard sounding, with a touch of smoothness. A good three-dimensional quality to the sound was another trait of the CD500.

Where the Cambridge impressed us most, though, was with classical music. Here, in the Fauré Piano Trio, the CD500 showed great delicacy and a smooth, warm sound to the instruments. Although the violin and cello had, again a slightly forward nature, it made them all the more realistic sounding. The sound of the piano was excellent — very open and rich with plenty of air, space and depth. Overall there was also an impressive height and depth to the

sound stage, which are the traits of far more expensive players. Jony lliev's vigorous gypsy tunes sounded big and speedy, with good rhythmic attack and a very involving nature. Instruments were clear and neutral and there was good detail. The CD500 managed to give a fast and forward sound that never erred to the rough side of things and made listening very enjoyable.

Although an ugly duckling, the CD500 is a swan with full plumage when it comes to sound. It has a very high standard of playback that makes it a brilliant contender in the price sector — it's the best here in value for money terms, bettering even the NAD. Its ability to create a big and high soundstage, along with a forward, realistic but rich sound is its real endearing feature, and utterly unexpected at the price. If you find the likes of the Rega too thin and sinewy sounding, then you'll love this, and save loads of money too.

Cambridge CD500 £199.95

Audio Partnership Tel: +44 (0)20 7940 2200 www.cambridgeaudio.co.uk