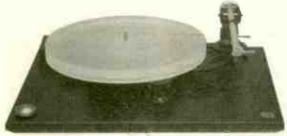

#### THORENS TD190 5

A new turntable from this old name, and it's even fully automatic and comes complete with a 78rpm facility. Haden Boardman approves.