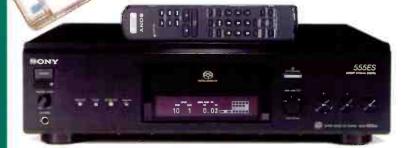

# CREEK AUDIO CD50£699

Much of Creek's output can knock the competition at twice the price into a cocked hat with its superb three-dimensional and resolutely audiophile sound. Now the company has started to creep slightly more to the higher end of the market - no bad move as this is where the new 'budget hi-fi actually starts - and so the spectacle of brushed aluminium faceplates has emerged, along with sleek but functional design and better quality internal components.

The CD50 is designed to match Creek's new 50 and 53 series products. The mechanism is the tried and tested quality Philips CDM-12 model and the CD7 chipset. Creek has added a fair amount of its own stamp in the control circuitry. The internal DAC is a Crystal Semiconductors 24/192 single-bit Delta Sigma version. Added to the Creek style portfolio are the aforementioned 10mm thick front panel and a (slightly) more robust chassis, although the small but perfectly formed dimensions still remain.

A comprehensive arrangement of ten control buttons is found on the fascia but the player is supplied with Creek's new, good quality system remote. As smart as it looks, you can't help feeling the Creek tradition of getting the insides sorted first is still (rightly) the company prerogative. This is no battleship player in the