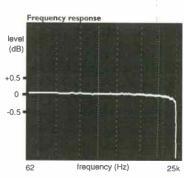

#### **MEASURED PERFORMANCE**

One look at the convolved impulse response of this player shows clearly it has a quite pronounced high frequency roll off. As a result it will sound warmer than the others, or will seemingly display less forward sounding treble. To many it may sound more 'analogue like'. All the same, the upper reponse limit was a high 21.8kHz.

With out at a normal 2.3V and noise a low -104dB the D500 SE measures very well. It will have a smooth, warm presentation

noticeably diferent to the norm and will stand out sonically as a result.

| Frequency response | 4Hz-  | 21.8Hz |
|--------------------|-------|--------|
| Distortion         | left  | right  |
| -6dB               | 0.004 | 0.004  |
| -30dB              | 0.006 | 0.007  |
| -60dB              | 0.35  | 036    |
| -90dB dithered     | 7     | 6      |
|                    |       |        |
| Separation         | left  | right  |
| IkHz               | 111   | 110    |
| 20kHz              | 76    | 75     |
|                    |       |        |
| Noise (IEC A)      |       | -104dB |
| Dynamic range      |       | IIIdB  |
| Output             |       | 2.3V   |