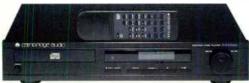

# CREEK AUDIO CD50£699

Much of Creek's output can knock the competition at twice the price into a cocked hat with its superb three-dimensional and resolutely audiophile sound. Now the company has started to creep slightly more to the higher end of the market - no bad move as this is where the new 'budget hi-fi actually starts - and so the spectacle of brushed aluminium faceplates has emerged, along with sleek but functional design and better quality internal components.

The CD50 is designed to match Creek's new 50 and 53 series products. The mechanism is the tried and tested quality Philips CDM-12 model and the CD7 chipset. Creek has added a fair amount of its own stamp in the control circuitry. The internal DAC is a Crystal Semiconductors 24/192 single-bit Delta Sigma version. Added to the Creek style portfolio are the aforementioned 10mm thick front panel and a (slightly) more robust chassis, although the small but perfectly formed dimensions still remain.

Creek Audio CD50 £699

Creek Audio Tel: +44 (0) 1442 260 146 www.creekaudio.co.uk