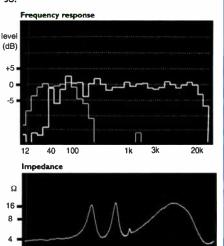

#### **MEASURED PERFORMANCE**

One look at the convolved impulse response of this player shows clearly it has a quite pronounced high frequency roll off. As a result it will sound warmer than the others, or will seemingly display less forward sounding treble. To many it may sound more 'analogue like'. All the same, the upper reponse limit was a high 21.8kHz.

Distortion levels were low on both channels over the full dynamic range of CD, a low -60dB distortion result of 0.35% leading to a very high EIAJ dynamic range value of 111dB - about the best possible.

With out at a normal 2.3V and noise a low -104dB the D500 SE measures very well. It will have a smooth, warm presentation

noticeably diferent to the norm and will stand out sonically as a result.

| Frequency response | 4Hz-  | 21.8Hz |
|--------------------|-------|--------|
| Distortion         | left  | right  |
| -6dB               | 0.004 | 0.004  |
| -30dB              | 0.006 | 0.007  |
| -60dB              | 0.35  | 036    |
| -90dB dithered     | 7     | 6      |
|                    |       |        |
| Separation         | left  | right  |
| IkHz               | 111   | 110    |
| 20kHz              | 76    | 75     |
|                    |       |        |
| Noise (IEC A)      |       | -104dB |
| Dynamic range      |       | IIIdB  |
| Output             |       | 2.3V   |