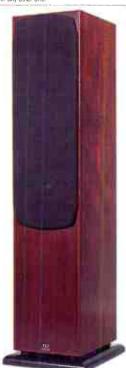

#### **MONITOR AUDIO B4 58**

David Price is beguiled by this exceptionally smooth and sweet sounding pair of standmounters.

Speaking of Cambridge Audio, its new DVD57 is all about getting the best sound per pound - £199 of them, to be precise. This buys you a DVD-Audio spinner that's great fun to listen to, and will even play DVD movies half decently too. The value theme continues with Monitor Audio's new B4 loudspeaker, which is an essential audition - £350 gets you what's effectively a three way design using seriously smooth drive units. The result is a box that fills even quite large rooms with sweet and lyrical sounds.