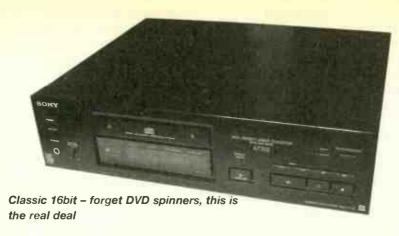

# THE CD ISSUE

Right now, all the talk is of the new 'advanced resolution' digital audio formats - SACD and DVD-A. But CD is very much alive and kicking, and remains the world's favourite music carrier by far. We've dedicated this issue to Sony and Philips' venerable 16bit format, to help you choose what to buy. What follows is a comprehensive test of the best 'affordable' players on the market and a look at the alternatives.

# GAME ON!

As the hi-fi world accepts SACD and DVD-A, is there life still left in the humble sixteen bit CD player? Hi-Fi World weighs up the odds in this month's group test, throwing the very best mid-price CD players we know into mortal combat with one another, and adding a highly rated DVD/SACD player for good measure.