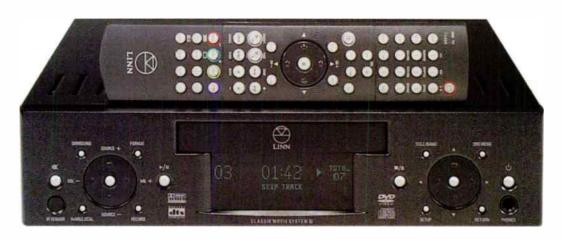

#### LINN CLASSIK CMS 61

Linn Products' baby multichannel music system gets some trick technology from the forthcoming flagship Unidisk digital disc player. David Price listens in.