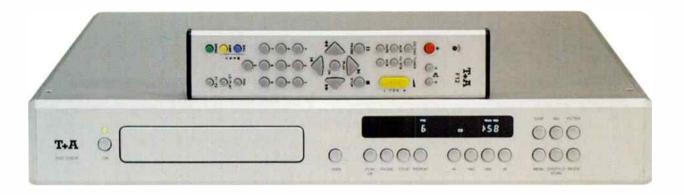

#### T&A DVD1230

Noel Keywood puts this svelte looking slice of German high-end through its paces, but isn't totally won over.

# ARCAM CD82T £599

The CD82 is a very attractive customer indeed. Not wacky and not too staid, it will look smart and elegant absolutely anywhere. The company's midrange CD players have long been amongst the best around and the CD82T aims to carry on this tradition with a combination of high quality engineering and a range of useful facilities.

Inside the casework we have two Wolfson 24/192 DACs (the cheaper CD72 uses Burr Brown models) in dual mode configuration, with one DAC chip used for the left channel and another for the right. Joining the DACs are high quality Burr Brown op amps in the analogue output stage, and the digital convertor module includes a Class I crystal oscillator, with clock precision being improved to reduce jitter.

Round the back you'll find both optical and coaxial digital outputs and on the front there's a full range of control buttons and big, clear and green display in the DiVA fashion.