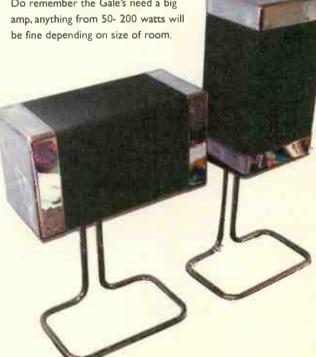

#### OLDE WORLDE 77

Haden Boardman eulogises over the shiniest speakers to come from the seventies, Gale's chrome plated GS401. "Nice"...