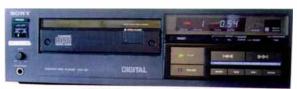

Still, the new format took a while

to catch on. High prices
explain this —
Sony's first ever
CD player, the
CDP-101, originally
cost the best part of
£800, nearly £2,000 in
today's money, and a
lot to pay for a format
nobody was sure would
catch on, and for which
only a few software discs
were available. Most folk
had to wait until prices
came down, so manufacturers

Sony CDP101 - the machine that started it all.

Marantz CD54 – the first affordable early CD.

last year was on CD [source: RIAA], with DVD-Audio releases accounting for just 1.3%. Factor in the new generation of discs with high quality mastering (often with Super Bit Mapping or similar), superior packaging and interactive elements, and 'classic' 16bit digital audio still has real appeal.