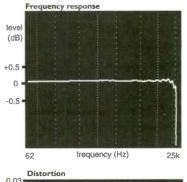

#### **MEASURED PERFORMANCE**

One look at the convolved impulse response of this player shows clearly it has a quite pronounced high frequency roll off. As a result it will sound warmer than the others, or will seemingly display less forward sounding treble. To many it may sound more 'analogue like'. All the same, the upper reponse limit was a high 21.8kHz.

Distortion levels were low on both channels over the full dynamic range of CD, a low -60dB distortion result of 0.35% leading to a very high EIAJ dynamic range value of 111dB - about the best possible.

With out at a normal 2.3V and noise a low -104dB the D500 SE measures very well. It will have a smooth, warm presentation

noticeably diferent to the norm and will stand out sonically as a result.

| Frequency response | 4Hz-  | 21.8Hz |
|--------------------|-------|--------|
| Distortion         | left  | right  |
| -6dB               | 0.004 | 0.004  |
| -30dB              | 0.006 | 0.007  |
| -60dB              | 0.35  | 036    |
| -90dB dithered     | 7     | 6      |
|                    |       |        |
| Separation         | left  | right  |
| IkHz               | 111   | 110    |
| 20kHz              | 76    | 75     |
|                    |       |        |
| Noise (IEC A)      |       | -104dB |
| Dynamic range      |       | IIIdB  |
| Output             |       | 2.3V   |