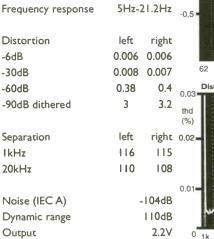

Distortion levels were low on both channels over the full dynamic range of CD, a low -60dB distortion result of 0.35% leading to a very high EIAJ dynamic range value of 111dB - about the best possible.

With out at a normal 2.3V and noise a low -104dB the D500 SE measures very well. It will have a smooth, warm presentation

noticeably diferent to the norm and will stand out sonically as a result.

| Frequency response | 4Hz-  | 21.8Hz |
|--------------------|-------|--------|
| Distortion         | left  | right  |
| -6dB               | 0.004 | 0.004  |
| -30dB              | 0.006 | 0.007  |
| -60dB              | 0.35  | 036    |
| -90dB dithered     | 7     | 6      |
|                    |       |        |
| Separation         | left  | right  |
| IkHz               | 111   | 110    |
| 20kHz              | 76    | 75     |
|                    |       |        |
| Noise (IEC A)      |       | -104dB |
| Dynamic range      |       | IIIdB  |
| Output             |       | 2.3V   |