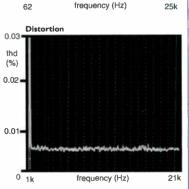

#### **MEASURED PERFORMANCE**

One look at the convolved impulse response of this player shows clearly it has a quite pronounced high frequency roll off. As a result it will sound warmer than the others, or will seemingly display less forward sounding treble. To many it may sound more 'analogue like'. All the same, the upper reponse limit was a high 21.8kHz.

Distortion levels were low on both channels over the full dynamic range of CD, a low -60dB distortion result of 0.35% leading to a very high EIAJ dynamic range value of 111dB - about the best possible.

With out at a normal 2.3V and noise a low -104dB the D500 SE measures very well. It will have a smooth, warm presentation

noticeably diferent to the norm and will stand out sonically as a result.

| Frequency response | 4Hz-  | 21.8Hz |
|--------------------|-------|--------|
| Distortion         | left  | right  |
| -6dB               | 0.004 | 0.004  |
| -30dB              | 0.006 | 0.007  |
| -60dB              | 0.35  | 036    |
| -90dB dithered     | 7     | 6      |
|                    |       |        |
| Separation         | left  | right  |
| IkHz               | 111   | 110    |
| 20kHz              | 76    | 75     |
|                    |       |        |
| Noise (IEC A)      |       | -104dB |
| Dynamic range      |       | IIIdB  |
| Output             |       | 2.3V   |