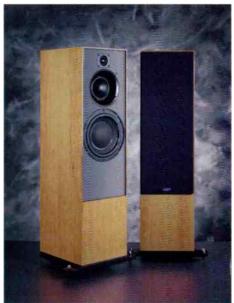

#### **NEW ACOUSTIC**

The Acoustic Transducer Company has just launched a new tasty looking three-way loudspeaker, "capable of outstanding levels of music and soundtrack reproduction". The SCM35 is suitable for amplifiers of 50-300 watts per channel, and is capable of a maximum continuous SPL of 112dB.A soft-domed Neodymium magnet tweeter provides a smooth and detailed response to beyond 20kHz, while the famous ATC super-dome 3" transducer takes care of mid-band duties. An entirely new 8" bass driver has been developed, featuring ATC's short voice coil/long magnetic gap topology. The heavy-duty crossover comprises close tolerance air-core inductors, metallised polypropylene capacitors and ceramic wire wound resistors for minimal distortion at critical cross over points, and is tri-wire ready. Its substantial closed, braced, 35 litre cabinet is available in real cherry wood veneer with other real wood finishes and professional black to special order. Price is £1999.00 per pair. For more information contact

> Tel: +44 (0)1285 760561 www.atc.gb.net