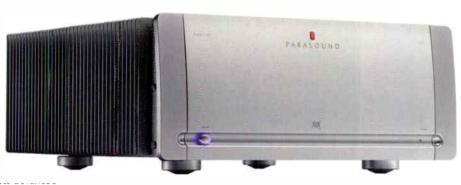

#### **UP TO PAR**

Founded in 1981 in San Francisco, Paraso specialised in 'affordable audio and home theatre' components for many years. The company's latest bit of kit is the strikingly styled JC I monobloc power amplifier, which provides a hefty 400W of Class A/B power or 25W in pure Class A mode (user-switchable to 10W of Class A when heat dissipation is a concern). Balanced XLR or unbalanced RCA connectors, adjustable turn-on delay and ground lift switch are featured. It also boa.

circuitry and audiophile componentry, including Nichicon "Gold Tune" filters for the output stage and REL and Nichicon "Muse" capacitors. Vital statistics – in old money – are 17-1/4"x7-5/8"x20", with a net weight: 64lbs. Price is £2,600. For more information, contact:

Tel: +44 (0) I 423 359054 www.parasound.com.