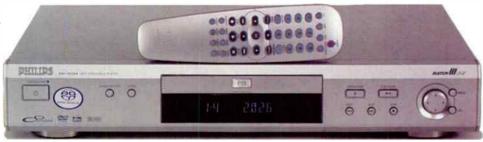

#### PHILIPS DVD963SA £400

The joker is wild! Unlike all the other machines here, this is not a purpose built CD separate, but a DVD video player that also spins SACDs and CDs, and very well too, I might add! We've included it because right now, lots of people are pondering the move to multichannel, and would love to know if there's something affordable out there that will play CDs half decently and spin SACD as well (which this machine most certainly does).

It will play anything you can chuck at it except DVD-Audio discs. It can play the Dolby Digital 5.1 or DTS mix that comes on every DVD-A disc, however, so you're not completely at sea with this. Build is very good for such an affordable player. The layout of the front panel is clean and tidy yet very comprehensive. The Philips (and Sony) DVD/SACD mech is a slow loading and reading a disc though.

A welcome feature is Upsampling - the word upon everyone's lips right now! The 963SA upsamples CD to 24/96 or the default 24/192, which of course doesn't result in DVD-Audio quality but adds refinement to what is already there. Another bonus is the button for switching off the video circuit to further improve the sound from CD and SACD — essential in my humble opinion.

Overall, it's a very attractive looking player, with classy blue LEDs around the front panel buttons and a clean and clear display window.

Outputs are aplenty as you'd imagine – both optical and coaxial.