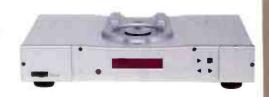

# REGA PLANET £498

One way of making a mid-price player more attractive is to make it stylish in an 'esoteric audiophile' kind of way. This is Rega's philosophy with the striking looking Planet.

Its top loading Sony mechanism provides that famous audiophile CD rite of raising the lid. The chassis is custom-built for Rega and made of extruded aluminium with a small array of cool symbol shaped operation buttons to the right. The Rega logo to the left cleverly doubles up as the remote sensor. The display window has an attention-grabbing red hue, along with CD text ability, to add to the alternative appeal of a player in this price bracket.

Inside there are improvements on the original Planet. The new DAC is a 24-bit Delta Sigma design based around a custom-made IC40 chip. The Planet uses the same RADS conversion stage as the original Planet, and has an extra power supply for the digital section of the DAC. Rega's own chassis isolation system is employed, and TOSLINK and coaxial digital outputs sit at the back.

Rega Planet £498

Rega Research Tel: +44 (0) 1702 333071