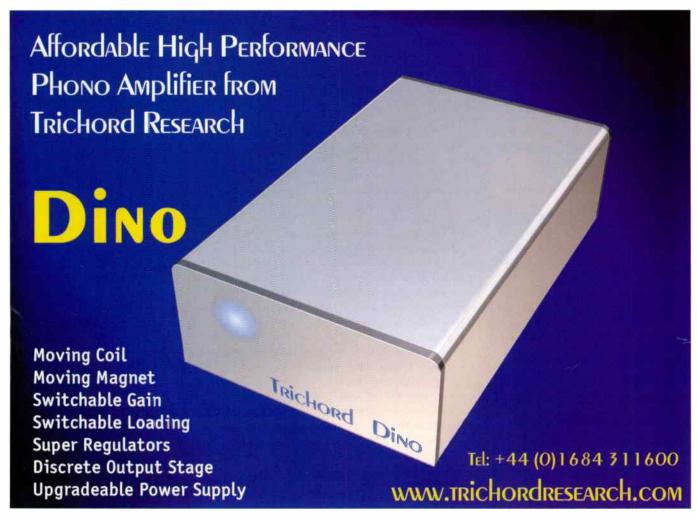

They have classic valve amp attributes, sounding sweet and natural, but with enough power in reserve to rock when required!

The Trichord Dino (£299) outsells every other phono stage. Why? It sounds clean and clear, it's fully adjustable to virtually any MM or MC pickup, and when you fancy an upgrade, the Dino+ add-on power supply fits the bill, for an extra £225 (or buy them together from the start for £498).