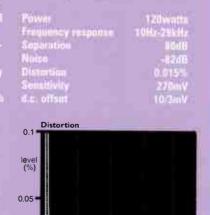

Power 120watts
frequency response 3Hz-65kHz
Separation 90d8
Noise -22d8
Distortion 0.007%
Sensitivity 420mV
d.c. offset 3.1/3.3mV