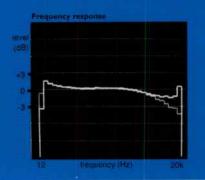

The Stello measured well in all areas. It didn't return the best figures possible but it was very good all the same. NK

Frequency response 5Hz - 20.8kHz

 Distortion

 0dB
 0.023

 -40dB
 0.01

 -80dB
 11.3

والمالي المترجون والموسالي المتربي والمراجون والمالية