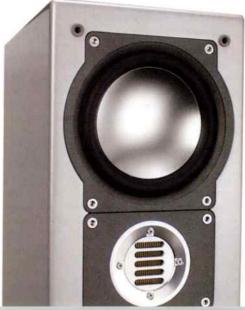

### **ELAC FS207.2**

47

David Price is enamoured by this brand new pair of high quality, medium sized £1,000 floorstanders, complete with aluminium mid/bass drivers and ribbon tweeters.