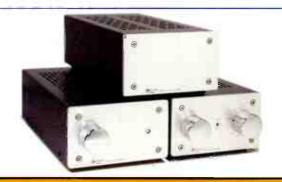

### Walrus Systems

tel: 020 7724 7224

fax: 020 7724 4347

email: mail@walrus.co.uk

web: www.walrus.co.uk

Amplifon WL25 (left): 28W/channel using 6P3, £795 Amplifon WT40 (centre): 40W/channel using 6C33, £1995 Amplifon WT30 II (right): 31W/channel using 6H13, £1395

Amplifon WT30 II (right): 31W/channel using 6H13,£1395

lot more about them! These exceptional value for money amplifiers, des

Amplifon is new to the UK, and you will be hearing a lot more about them! These exceptional value for money amplifiers, designed and manufactured in Poland, put to shame more expensive opposition in sound quality, build, and finish. All three models have automatic biasing, so there's no fuss when it's time to change tubes, they all feature heavy toroidal output transformers with a wide bandwidth and 4 and 8 Ohm taps, and the WT30 II and WT40 operate in Triode mode Push Pull, Class A.