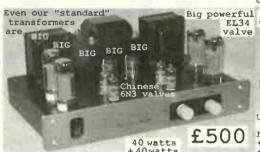

### Walrus Systems

tel: 020 7724 7224

fax: 020 7724 4347

email: mail@walrus.co.uk

web: www.walrus.co.uk

Amplifon WL25 (left): 28W/channel using 6P3, £795 Amplifon WT40 (centre): 40W/channel using 6C33, £1995 Amplifon WT30 II (right): 31W/channel using 6H13, £1395

Amplifon WT30 II (right): 31W/channel using 6H13,£1395

lot more about them! These exceptional value for money amplifiers, des

Amplifon is new to the UK, and you will be hearing a lot more about them! These exceptional value for money amplifiers, designed and manufactured in Poland, put to shame more expensive opposition in sound quality, build, and finish. All three models have automatic biasing, so there's no fuss when it's time to change tubes, they all feature heavy toroidal output transformers with a wide bandwidth and 4 and 8 Ohm taps, and the WT30 II and WT40 operate in Triode mode Push Pull, Class A.

They have classic valve amp attributes, sounding sweet and natural, but with enough power in reserve to rock when required!

The Trichord Dino (£299) outsells every other phono stage. Why? It sounds clean and clear, it's fully adjustable to virtually any MM or MC pickup, and when you fancy an upgrade, the Dino+ add-on power supply fits the bill, for an extra £225 (or buy them together from the start for £498).