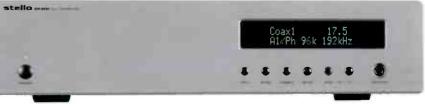

# seoul

Stello DP 200 DAC-PREAMPLIFIER

Thirty years ago, Japan's assault on the international hi-fi market began in earnest. Now, it's the time of the South Koreans. As one of that country's leading high end distributors, April Music was perfectly placed to assess what makes serious audio equipment, and because it wasn't convinced that the stuff coming from Japan, the US and Europe was all it could be, duly began manufacturing its own kit. The Stello DP200 represents the company's entry level preamplifier, but there's a twist - a 24/192 upsampling DAC built in. David Price tries out this rather intriguing and characterful bit of kit...

On the front panel there's a small row of neat if rather fiddly buttons which variously select Input, Bypass (allowing the connection of a surround processor), Upsample (the internal DAC supports formats of up to 24Bit, 192kHz, with upsampling rates user-selectable from front panel or remote control - settings of bypass, 48kHz, 96kHz and 192kHz are available), Record and Volume. The latter is a 120-step digital affair, and interestingly works individually on each input (so if you've been listening to Aux | at 55, say, and switch to Aux 2, the volume goes back to the setting it was last on when you last used Aux 2, rather than staying at 55 (the Aux | setting). The 16x2 character alphanumeric fluorescent display keeps you well informed about what's being routed where, and is dimmable - although unfortunately not defeatable.