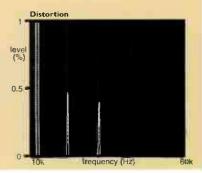

112dB

### **MEASURED PERFORMANCE**

Separation

1kHz

Hooked up to a CD transport the Stello DAC gave a smooth response with a little top-end roll off, just enough to nicely dampen CD's intrinsic brightness. Distortion levels were low on both channels, but a little more than expected at peak level (0dB). However, it's lower down the dynamic range that such things matter and here the Stello measured well, producing 0.01% distortion at -40dB for example. Switching in Upsampling increased distortion at all sample rates, if not by much - from 11% to 12% at -80dB for example.

The phono stage has adjustable gain for MM and MC cartridges with plenty enough for either, measurement showed. Equalisation was accurate from 30Hz to 60kHz. Below 30Hz gain rolled off slowly to -3dB at 6Hz, so expect good deep bass but also cone flap with warped records. Noise was low too and overload satisfactory.

The Stello measured well in all areas. It didn't return the best figures possible but it was very good all the same. NK

Frequency response 5Hz - 20.8kHz

 Distortion

 0dB
 0.023

 -40dB
 0.01

 -80dB
 11.3

والمالي المترجون والموسالي المتربي والمراجون والمالية