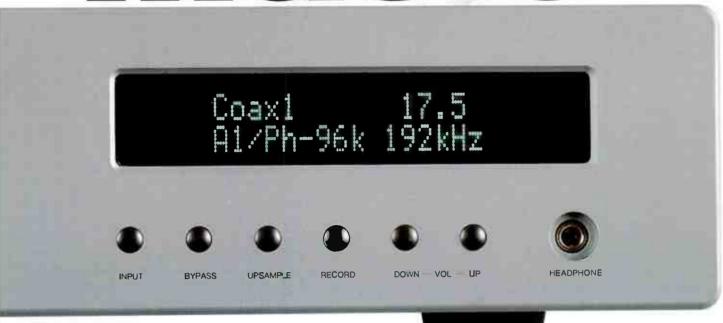

The £1,495 DP200 you see here rather changes all that. It's an

unashamed, high end stereo device with no multichannel pretensions whatsoever - that works as an analogue preamplifier, digital preamplifier and upsampling DAC. As such, it's a mightily handy bit of kit, but there's more - it also offers an optional MM/MC phono input card, an optional analogue to digital convertor card and a standard headphone preamplifier! It's a fully balanced discrete Class-A design, with high quality components inside, and very tidy it looks under the hood. Cable runs are neat, and it's been designed with short signal paths and a range of slot in card options (more of which later). There are three analogue inputs (1 XLR balanced, 2 RCA unbalanced) and two analogue outputs (I XLR balanced, I RCA unbalanced).

On the front panel there's a small row of neat if rather fiddly buttons which variously select Input, Bypass (allowing the connection of a surround processor), Upsample (the internal DAC supports formats of up to 24Bit, 192kHz, with upsampling rates user-selectable from front panel or remote control - settings of bypass, 48kHz, 96kHz and 192kHz are available), Record and Volume. The latter is a 120-step digital affair, and interestingly works individually on each input (so if you've been listening to Aux | at 55, say, and switch to Aux 2, the volume goes back to the setting it was last on when you last used Aux 2, rather than staying at 55 (the Aux | setting). The 16x2 character alphanumeric fluorescent display keeps you well informed about what's being routed where, and is dimmable - although unfortunately not defeatable.

Moving to the fully spec'd upsampling digital-to-analogue convertor, this takes any digital input (32, 44.1, 48, 96 and 192kHz, 16 or

24bit) and crunches it to analogue at the maximum possible resolution, and also upsamples any or these resolutions to 48, 96 or 192kHz as selected by the Upsample button on the fascia or remote. It's also bypassable completely. And then there's the optional (£145) analogueto-digital convertor card, which inputs analogue (either line or from the aforementioned optional phono card, and outputs it digitally in 16 or 24bit, 48 or 96kHz resolutions. Those into computer audio with a suitably equipped digital input card (or offboard USB port), have the ability to record to hard disk at 24bit, 96kHz, and then record to DVD in its standard two channel 24/96 PCM mode (which is compatible with all DVD players, not just DVD-A), making a super quality transcription of vinyl, tape or radio - or downsample it (with software such as Adobe's Audition, reviewed in the March 2004 issue) to #6/44 (complete with dither, a la Sony's Super Bit Mapping) and burn it to CD. Finally, there's a rather good headphone amplifier built in, driving phones with  $8-300\Omega$  impedance.