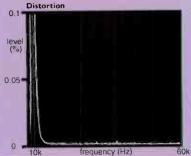

# The Cambridge Azib 640A produced 78 watta into Bokes and 110 vatts into Cistortion levels were very less in Cistortion levels were very less in Cistortion levels were very less in Seminary 400mV the midband at around 0.002% and just 0.01% bit high frequencies, the analysis allowing a trace of second and third harmonic The tops controls work at ejectrish extrance, shove 5kHz for trable and balance \$0.04z for less That a sirtle bass lift (audible) indexs Defeat is used With broad frequency response and level naise the A640A measured will NK 0.05 Forms CD/tunny anx Frequency response SHz-JakHz O Tok frequency (Hz) 60k