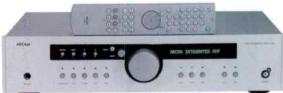

yet should still sound nicer with more efficient speakers. All amplifiers were very quiet, and fully met the requirements for DVD-Audio.

Cambridge Audio 640A

02.

Roksan Kandy MK III

Arcam A90

Exposure 3010

### CAMBRIDGE AUDIO 640A £249.95

Decent facilities and build allied to highly competent sonics makes this super value for money

CAMBRINE AUGIO 640A E248.9; Cambridge Augio C+44 (0)20 7940 2200 ×××× ⊂ambridge-audio.ca.uk

ambridge Audio is well known for turning out incredible value for money products, and this 65 watter is no exception. Least liked are the knobs, which feel lightweight and plasticky. Indeed, it's not as heavy as the others here, despite having similar output power to the Roksan and Exposure - and it also runs quite warm after a couple of hours. Many features are offered - the front panel has bass and treble controls, but can be bypassed, and there's also a headphone socket. There are six inputs, all at line level. Cambridge does offer a phono stage module as an optional extra for those with LPs to play.

The rear offers two tape record outputs and two pairs of speaker connectors plus the usual IEC socket. For some reason the manual is keen to tell the owner that the amp's slew rate is 50V/ms, which is indeed good. I think though that the average user might prefer to know the input sensitivity! it to say that these matters are pretty well standardised these days and there was no problem. The manual is well written with good information about connecting tape decks, bi-amping and using a second pair of speakers. Build was a great improvement on hi-fi of just a few years ago - especially at this price. However, a thin front panel in silver with white writing isn't the clearest I've seen. On the other hand, the remote was very heavy and had quite the

SOUND QUALITY

best feel of the group.

Switch on and you're greeted

with a slight mechanical hum from the mains transformer inside. This would only be a problem if you listen at low levels and the amplifier is close to you. Play some music and you're greeted with a big sound that makes this amp seem louder than it really is. The soundstage is expansive, and the recorded acoustic close and immediate. But don't play this amplifier too loud the rated power of 65W per channel is enough for larger speakers, but some smaller designs will need more. Yet at higher levels, this amp can harden and shout a little, so large and efficient speakers are recommended.

Having said that, bass guitar rhythms on 'Cold, Cold Heart' by Norah Jones were very tuneful and had my feet tapping. I really enjoyed the detail available in the drum brushes on the first track, 'Don't Know Why' which were well placed on the sound stage. Keeping the volume below the high level limit, everything was fine, the 640A

getting into its stride as a big hearted and smooth performer.

Christine Aquilera is a good test for incisive detail, and this amp was not tripped up by the requirements of, for example, 'Walk Away' - where the piano had a tangible, lifelike character to it. Bass was clear and not muddy at all, well separated from piano and vocals on the sound stage. The gentle and wistful lyrics in 'The Voice Within' were portrayed well with good instrument spacing. The same can be said of the vocals in 'Keep On Singin' My Song' which was most enjoyable. Turning to classical music, I found that the long opening of Górecki's third symphony revealed a relaxed character with only a slight muddling of the sound. The detail was all there, although it was not the best amp in this test from this point of view, as you'd expect at the price. Still, given its humble budget origins, this is a very capable bit of kit if matched with the correct loudspeakers.

### FOR:

- owner's manual
- facilities
- value

### AGAINST:

- plasticky knobs
- runs hot
- hard sound at high levels

# The Cambridge Azib 640A produced 78 watta into Bokes and 110 vatts into Cistortion levels were very less in Cistortion levels were very less in Cistortion levels were very less in Seminary 400mV the midband at around 0.002% and just 0.01% bit high frequencies, the analysis allowing a trace of second and third harmonic The tops controls work at ejectrish extrance, shove 5kHz for trable and balance \$0.04z for less That a sirtle bass lift (audible) indexs Defeat is used With broad frequency response and level naise the A640A measured will NK 0.05 Forms CD/tunny anx Frequency response SHz-JakHz O Tok frequency (Hz) 60k