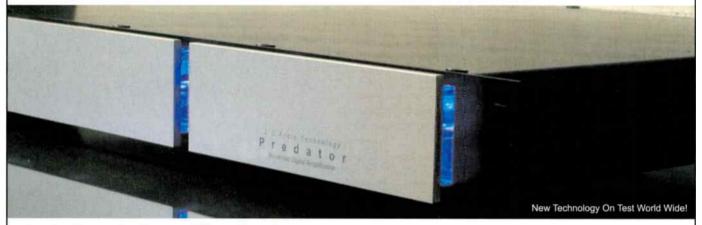

### L C Audio Technology

### Predat

The Amplifier from the future!

2 ch. Amplifier based on ZAPpulse SE Technology. 2x200 Watts in 8 Ohms / 2x400 Watts in 4 Ohms RMS power at 44 mm enclosure Height. RCA and XLR inputs, WBT terminals, Function Bay, NO Heat dissipation, NO fans, Max 600 Watts/ch. in 2 Ohms cont. power! £1099

19" Rack Brackets are optional, Blue Backlight is optional, Environment Friendly Technology: Idle Power Consumption 20 Watts

Electrostatic Speakers <a>
</a> Low Impedance Speakers High Resolution Speakers

L C Audio Technology Ltd. Christiansgade 1 DK 7500 Holstebro Denmark tel. 0045 974 10863 Distributor Network see: www.lcaudio.co.uk