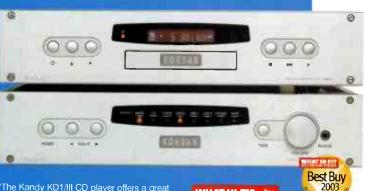

### ROKSAN KANDY Mk III £599.95

VERBICT OOO

This is a very musically convincing amplifier, despite its middling detail and grip. Its sweet sound will win it many friends.

ROKSAN MANDY MIKII £599.95 Honley Designs Ltd C +44 (0)1235 511166 Wyyn hynleydosians as ok

his new Kandy amplifier (along with its matching CD player) is now in its third guise. For 60 watts per channel, this is a heavy object which together with a big bolt on the bottom indicates a substantial mains transformer inside. The manual is clear and well written. Switching on is more confusing than with the others - when you use the rear panel switch, the amp goes into standby mode. The green 'mode' light suggests it's on, but there is no sound until you press either the 'mode' button on the amp or the power button on the remote... There's a good range of facilities on the front panel, including a tape monitor and headphone socket. To change inputs, press either of the input buttons repeatedly until you get the required source - you cannot directly select the source as with others.

On the rear panel, there is a single set of connectors for speakers, five line level inputs and one for a cartridge - the only integrated in the test that comes supplied with an MM phono input. It is possible for Roksan to modify this cartridge input so that it becomes line level. should you require an additional line input instead of a cartridge, or if you wish to use an external phono stage such as Trichord's excellent Dino (£299). There are two preamp outs for used for multi-amping, or a subwoofer - a useful touch.

SOUND QUALITY

Mariah Carey's voice has a smooth and relaxed sound, and this amp did not

disappoint here. The dynamics of 'Vanishing' really came across well, with her sounding relaxed and happy. Although refined and smooth, there wasn't a sense of any detail missing on this track. The Kandy isn't one of those amplifiers whose silky sound impresses at first but then leaves the listener with a feeling that there's something missing, Larisa Stow showed how this amp can produce wonderful stereo imaging, standing out from the speakers particularly well on 'Invitation' (she was singing just to me, and it was a most enjoyable treat) [...steady on - Ed]. Perhaps the bass was a little soft, but the sound was certainly very authoritative all the

'Three O Clock Blues' from BB King and Eric Clapton again gave splendid insight on the guitar playing - best of all on this track was probably the brushes of the drum kit, which felt really close up

MEASURED PERFORMANCE

and showed just what DVD can offer over ye olde Compact Disc. Good though this amplifier proved. I was a little disappointed with Górecki's third symphony, whose long, quiet opening sequence sounded a little indistinct and muddled. It was not so easy for me to pick out the tune, thanks to its slightly muddy sound, one which was no better than the Cambridge 640A at less than half the price. Still, the volume control was nice to use. It is necessary to turn it right up to hear those quiet moments, which can give the impression that the amp is underpowered, but don't worry - it was actually capable of going impressively loud - if not quite up to NAD levels! Overall then, the Kandy lives up to its name, inasmuch as it's a sweet and enjoyable little integrated. In ultimate terms, it lacks detail and bass grip, but was nicely beguiling all the same.