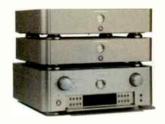

# seoul

Stello DP 200 DAC-PREAMPLIFIER

Thirty years ago, Japan's assault on the international hi-fi market began in earnest. Now, it's the time of the South Koreans. As one of that country's leading high end distributors, April Music was perfectly placed to assess what makes serious audio equipment, and because it wasn't convinced that the stuff coming from Japan, the US and Europe was all it could be, duly began manufacturing its own kit. The Stello DP200 represents the company's entry level preamplifier, but there's a twist - a 24/192 upsampling DAC built in. David Price tries out this rather intriguing and characterful bit of kit...

The £1,495 DP200 you see here rather changes all that. It's an

unashamed, high end stereo device with no multichannel pretensions whatsoever - that works as an analogue preamplifier, digital preamplifier and upsampling DAC. As such, it's a mightily handy bit of kit, but there's more - it also offers an optional MM/MC phono input card, an optional analogue to digital convertor card and a standard headphone preamplifier! It's a fully balanced discrete Class-A design, with high quality components inside, and very tidy it looks under the hood. Cable runs are neat, and it's been designed with short signal paths and a range of slot in card options (more of which later). There are three analogue inputs (1 XLR balanced, 2 RCA unbalanced) and two analogue outputs (I XLR balanced, I RCA unbalanced).