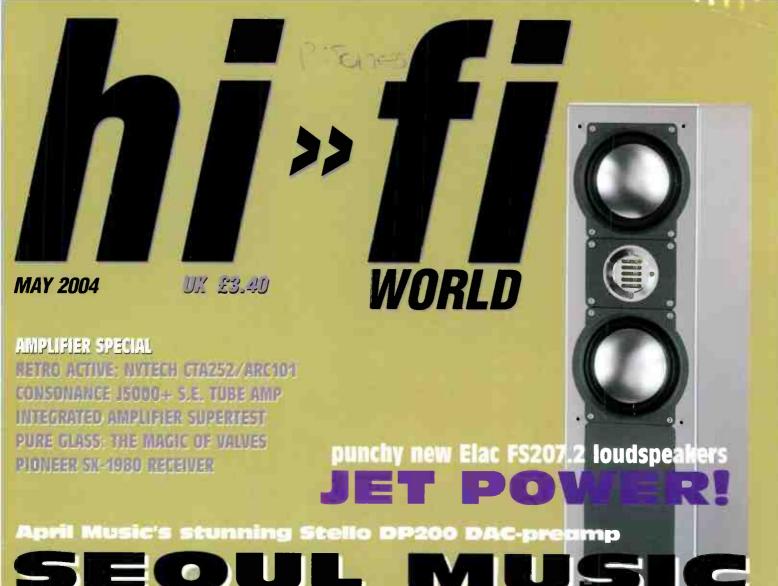

The AKURATE loudspeaker system has four distinct, acoustically matched loudspeakers. Three full range and one for bass reinforcement. They can be simply configured to comprise pitch-accurate, multi-channel sound systems for high performance music and cinema.

Featuring the unique 3-K Driver Array – a Linn designed driver configuration that creates a single point acoustic source independent of cabinet type. Any combination of loudspeakers with this technology achieve a perfectly balanced accurate result.

Designed to stand the test of time, Linn AKURATE loudspeakers are built to take advantage of new accurate adj. faithfully representing the truth; precise.

### The new Akurate Loudspeaker System. True.

Linn Products Limited. For more information or a demonstration call 0500 888 909 or email helpline@linn.co.uk

www.linn.co.uk