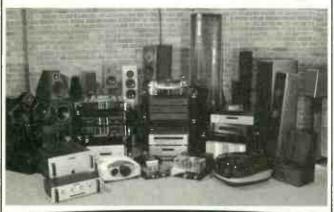

| Sale of part exchanged and ex-dem items                                                                                | Sale  | New    |
|------------------------------------------------------------------------------------------------------------------------|-------|--------|
| Voyd turntable - black - reference bearing and platter - no packaging                                                  | 6900  | £2000  |
| Nottingham Analogue Space Deck - new                                                                                   | £750  | £963   |
| Voyd turntable standerd - ash                                                                                          | £500  | £700   |
| Nottingham Analogue Space Deck - with Mystic Mat and psu                                                               | £900  | £1500  |
| Wadia 850 CD - very chunky chap - means business                                                                       | £3200 | £5400  |
| Avid Volvere Sequel - new - boxed - unused                                                                             | £2500 | £3500  |
| Ariston RD11s with Signet low mass arm - old classic - original box - v. tidy                                          | £300  |        |
| Roksan Xerxes Cognesenti - needs service - SME cutout - take it eway                                                   | £400  |        |
| Wilson Benesch ACT1 tonearm - carbon fibre unipivot                                                                    | £450  | £900   |
| Proac Studio 200 - yew finish - MTM 2 way - very nice                                                                  | £1250 | £2150  |
| SME Model 20/2A (includes Series V tonearm) - serious - no film flam                                                   | £3500 | £5270  |
| Living Voice Auditorium - cherry                                                                                       | €900  | £1500  |
| Ruark Crusader - dark cherry - very tidy                                                                               | £900  | £2000  |
| Hovland Sapphire - stereo power amp - vgc - give awey                                                                  | €3500 | £7000  |
| SJS Arcadia Model 2 - valve rectified, choke input - boffin stylie line pre-amp -                                      |       |        |
| copper casework - interesting, lush and lovely                                                                         | £1000 | €2000  |
| T.E.A.D. The Groove - phono stage MM                                                                                   | £1300 | £1850  |
| Canary Audio 309 - parallel push-pull - 300B monos - 45 endless watts of                                               | 00000 | 0      |
| beefy joy - ex dem - perfect condition - champagne - boxed                                                             | FP000 | £10000 |
| Canary Audio 303 push-pull - 300B monos - 22 watts of lovelyness - used only once at US hi-fi show - a joy and a steal | £4500 | 0.7500 |
| Audio Innovations P2 phono stage - MM - collector's item (another one)                                                 | £700  | £7500  |
| Canary Audio 301 push-pull stereo - 22 watts - great amp - champagne                                                   | €.700 |        |
| finish - boxed                                                                                                         | £3500 | £5400  |
| Canary Audio 601 pre-amp - with saucy intestines - beautiful sound - new                                               | £2200 | £2850  |
| Audio Note UK ANJ speakers with Huygens high mass 4 leg stands                                                         | £500  | 2.2000 |
| SME Series V - with Audio Note silver internal wire - a proper toneerm                                                 | £500  | £1850  |
| Living Voice Avetar OBX-R1 - cherry - 2002 - ex Hi-Fi World review pair                                                | £2000 | £1850  |
| Revolver 45 speekers - cherry - new                                                                                    | £900  | £1200  |
| Revolver 45 speakers - standard finish                                                                                 | £700  | 21200  |
| Quad 989 ESL - brand-new - black - boxed - big                                                                         | £4000 | £4400  |
| Revolver R33 - standard finish - new                                                                                   | £300  | £400   |
| Triplanar VI tonearm - boxed                                                                                           | £2300 | £3350  |
| Heart Rhythm - 8 watt valve rectified 300B monos - giveaway                                                            | £400  | £1600  |
| EAR MC3 - moving coil step up transformer                                                                              | £300  | £750   |
| War and the second second                                                                                              | 2000  | -,00   |