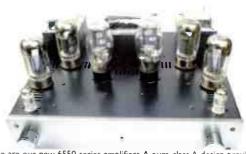

### Walrus Systems

tel: 020 7724 7224

fax: 020 7724 4347

email: mail@walrus.co.uk

web: www.walrus.co.uk

Amplifon WL25 (left): 28W/channel using 6P3, £795 Amplifon WT40 (centre): 40W/channel using 6C33, £1995 Amplifon WT30 II (right): 31W/channel using 6H13, £1395

Amplifon WT30 II (right): 31W/channel using 6H13,£1395

lot more about them! These exceptional value for money amplifiers, des

Amplifon is new to the UK, and you will be hearing a lot more about them! These exceptional value for money amplifiers, designed and manufactured in Poland, put to shame more expensive opposition in sound quality, build, and finish. All three models have automatic biasing, so there's no fuss when it's time to change tubes, they all feature heavy toroidal output transformers with a wide bandwidth and 4 and 8 Ohm taps, and the WT30 II and WT40 operate in Triode mode Push Pull, Class A.

They have classic valve amp attributes, sounding sweet and natural, but with enough power in reserve to rock when required!

The Trichord Dino (£299) outsells every other phono stage. Why? It sounds clean and clear, it's fully adjustable to virtually any MM or MC pickup, and when you fancy an upgrade, the Dino+ add-on power supply fits the bill, for an extra £225 (or buy them together from the start for £498).