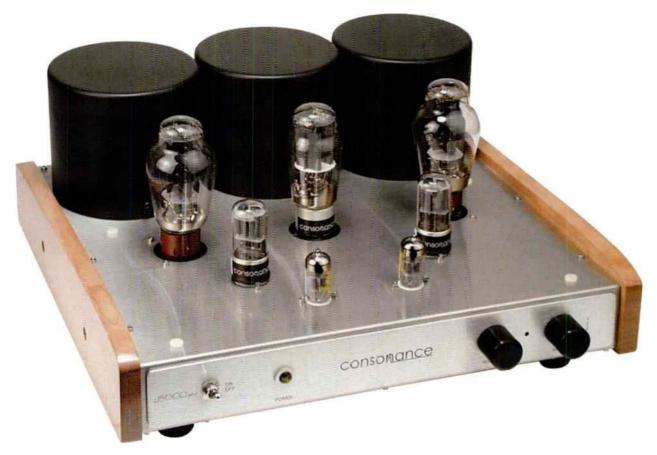

### OPERA AUDIO CONSONANCE J5000+ 37

Stewart Wennen listens to this interesting Chinese made single-ended tube amplifier.

# seoul

Stello DP 200 DAC-PREAMPLIFIER

Thirty years ago, Japan's assault on the international hi-fi market began in earnest. Now, it's the time of the South Koreans. As one of that country's leading high end distributors, April Music was perfectly placed to assess what makes serious audio equipment, and because it wasn't convinced that the stuff coming from Japan, the US and Europe was all it could be, duly began manufacturing its own kit. The Stello DP200 represents the company's entry level preamplifier, but there's a twist - a 24/192 upsampling DAC built in. David Price tries out this rather intriguing and characterful bit of kit...