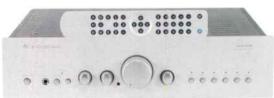

# seoul

Stello DP 200 DAC-PREAMPLIFIER

Thirty years ago, Japan's assault on the international hi-fi market began in earnest. Now, it's the time of the South Koreans. As one of that country's leading high end distributors, April Music was perfectly placed to assess what makes serious audio equipment, and because it wasn't convinced that the stuff coming from Japan, the US and Europe was all it could be, duly began manufacturing its own kit. The Stello DP200 represents the company's entry level preamplifier, but there's a twist - a 24/192 upsampling DAC built in. David Price tries out this rather intriguing and characterful bit of kit...

The £1,495 DP200 you see here rather changes all that. It's an

unashamed, high end stereo device with no multichannel pretensions whatsoever - that works as an analogue preamplifier, digital preamplifier and upsampling DAC. As such, it's a mightily handy bit of kit, but there's more - it also offers an optional MM/MC phono input card, an optional analogue to digital convertor card and a standard headphone preamplifier! It's a fully balanced discrete Class-A design, with high quality components inside, and very tidy it looks under the hood. Cable runs are neat, and it's been designed with short signal paths and a range of slot in card options (more of which later). There are three analogue inputs (1 XLR balanced, 2 RCA unbalanced) and two analogue outputs (I XLR balanced, I RCA unbalanced).

### **SOUND QUALITY**

Fortuitously, I had an MF Audio Passive Preamplifier (reviewed in the August 2003 edition) to hand as a reference. I've been using this assiduously since then, thanks to its brilliantly open, neutral and self-effacing sound. Priced at £1,499 it's a direct rival, and I think rather defines the state of the preamp art until you start paying silly money. With this in mind, the Stello DP200 faced a stiff challenge...

Tel/fax 00 44 (0) 1242 717171 e-mail bp@borderpatrol.net www.borderpatrol.net

A-Bing with the MF Audio, I was soon able to get the measure of this new product. Whereas the MF is tonally a little dark and brooding, the April Music is bright and sweet. It's obviously more upfront, pushing the soundstage a little further forward and bubbling with detail and atmosphere. The MF is more laid back, yet more three dimensional, offering a very natural and organic feel. Yet the DP200 cannot be regarded as astringent in any way; rather, it has a impressively open feel that's smooth right across the audio band.