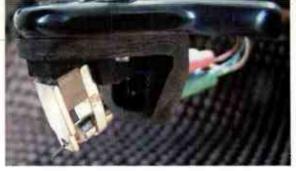

### **GOTCHA!**

This month's secret spy pic shows Shure's M97xE going 'absent without leave' – editor DP decided to tighten up the cartridge bolts on the SME M2 tonearm, and the poor Shure duly parted company with its metal mounting plate. A dab of Superglue restored it to (better than) its former glory, but even so – bad show, boys – must do better...