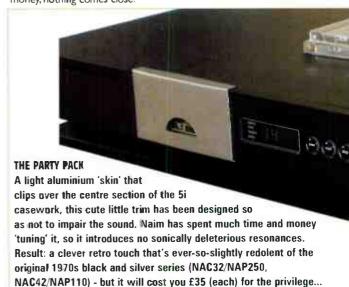

f of the enti-alizating lifter. Scrept tone measurant confine of this result. It supposts the CONT. All hope fast transitions and CDE: will have feet transitions and insisting a well by spond that may a lines seem bright, depending upon he recording. Frequency response Distortion was few at all signal mis and a good EIAJ dydamir age value of 18548 was alleved. Quiput was a little lowe +0:5 inchieved. Output was a little lower than Pringe standard 2V which is surprising, so the COS; englet wall soon! a little less forceful if compared directly with rivals of higher output - a author point this. The COS: measures well in all standard but it does appear to have a usual fillering and will likely have its own fast soons. All -G.5 frequency (Hz) Distortion 0.03 (0) 0.02 Гэвциянсу гапронза 0.01



frequency (Hz)

eavy, bulky and power hungry - the valve is all these things. But its close cousin the cathode ray tube still gives a good enough picture - literally - of just how good electrons in free space can be. And how difficult it is to match them. The speed and fine detail available from a cathode ray tube is difficult to match and here's a warning for us all about being dismissive of such an old technology. Passing a signal through a semiconductor isn't the same and it's no wonder they sound different - they are very different. But just because the valve is old fashioned doesn't automatically mean it is outdated. Like the CRT it is hard act to follow.

It was AT&T and Western Electric that developed Lee De Forest's Audion into a working valve usable in their telephone amplifiers