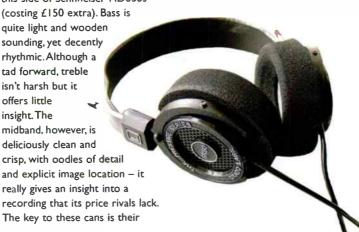

### **GRADO SR80 HEADPHONES**

£100

If there ever was a retro-styled pair of headphones, this is it. With design cues straight out of 1979, men of a certain age' will find the SR80s almost supernaturally cool. They're built well, too - with a softly padded steel headband and 'old skool' black foam earpads, plus robust plastic transducer casings. Unlike the silly side mounted lead you find on Beyers, this has the cord coming out from both earpieces for equal pressure distribution, although the cable is a tad short at just 2m. The four conductor lead is terminated with a gold plated mini plug with

quarter inch adaptor. The dynamic, open back design claims a frequency response of 20Hz-20kHz, with a 32ohm impedance. Sound is an interesting mixture of mediocre frequency extremes and one of the most open and engaging midbands this side of Sennheiser HD650s (costing £150 extra). Bass is quite light and wooden

sounding, yet decently rhythmic. Although a tad forward, treble isn't harsh but it offers little insight. The midband, however, is deliciously clean and crisp, with oodles of detail and explicit image location - it really gives an insight into a recording that its price rivals lack. general life and bounce - by contrast rival Sennheisers may be more evenly balanced but lack the obvious 'joie de vivre' of the SR80s. Great value, especially when discounted online at websites like