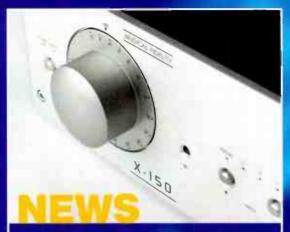

### **X MARKS THE SPOT**

Musical Fidelity's brand new X~RayV3 24-bit upsampling CD player

uses the same DAC and upsampling principles as the Tri-Vista SACD player that Hi-Fi World rates so highly. It has very low claimed jitter (about 130 pps), extremely low distortion (less than

.005%) excellent noise ratio (better than 110db down) and outstanding linearity at low levels (typically down to -95db). Precise PCB track lengths and orientation, power supply configuration, internal layout and screening and the precise design of the winding of the mains transformer are claimed. The handsome new casework is custom extruded from high purity aluminium, and is non-resonant and rigid. Internally there is a sub-chassis which further damps the mechanism and acts as internal screening for any stray digital artefacts. The front panel is machined from custom-made high quality extrusion. Priced at £899, it should put the cat amongst the pigeons...

The new X-150 amplifier is packaged in an elegant custom-made extrusion and all fitments are machined from high quality aluminium. The circuit design is a direct derivative from the Tri-Vista series and is claimed to produce an excellent, clean neutral sound. The power supply has been carefully laid out so as not to effect on the signal path. The driver circuit is heavily decoupled and isolated from it. The output stage configuration is two pairs of large output transistors per channel for very high peak current, (75 amps instantaneous unlimited peak) low output impedance and stability. Claimed distortion is extremely low over a very wide frequency range, bandwidth very wide, noise ratios excellent and the output stage will deliver 75 amps instantaneous unlimited peak. Like all Musical Fidelity amplifiers, the X-I50 uses a proper dual gang analogue volume control unlike the digital volume control of many rivals. Rated power is 80W RMS per side into 8 ohms, and about 160W each into 4. Price is £799. For more details, click on www.musical-fidelity.com.