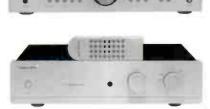

# seoul

Stello DP 200 DAC-PREAMPLIFIER

Thirty years ago, Japan's assault on the international hi-fi market began in earnest. Now, it's the time of the South Koreans. As one of that country's leading high end distributors, April Music was perfectly placed to assess what makes serious audio equipment, and because it wasn't convinced that the stuff coming from Japan, the US and Europe was all it could be, duly began manufacturing its own kit. The Stello DP200 represents the company's entry level preamplifier, but there's a twist - a 24/192 upsampling DAC built in. David Price tries out this rather intriguing and characterful bit of kit...

The £1,495 DP200 you see here rather changes all that. It's an

unashamed, high end stereo device with no multichannel pretensions whatsoever - that works as an analogue preamplifier, digital preamplifier and upsampling DAC. As such, it's a mightily handy bit of kit, but there's more - it also offers an optional MM/MC phono input card, an optional analogue to digital convertor card and a standard headphone preamplifier! It's a fully balanced discrete Class-A design, with high quality components inside, and very tidy it looks under the hood. Cable runs are neat, and it's been designed with short signal paths and a range of slot in card options (more of which later). There are three analogue inputs (1 XLR balanced, 2 RCA unbalanced) and two analogue outputs (I XLR balanced, I RCA unbalanced).

On the front panel there's a small row of neat if rather fiddly buttons which variously select Input, Bypass (allowing the connection of a surround processor), Upsample (the internal DAC supports formats of up to 24Bit, 192kHz, with upsampling rates user-selectable from front panel or remote control - settings of bypass, 48kHz, 96kHz and 192kHz are available), Record and Volume. The latter is a 120-step digital affair, and interestingly works individually on each input (so if you've been listening to Aux | at 55, say, and switch to Aux 2, the volume goes back to the setting it was last on when you last used Aux 2, rather than staying at 55 (the Aux | setting). The 16x2 character alphanumeric fluorescent display keeps you well informed about what's being routed where, and is dimmable - although unfortunately not defeatable.

Moving to the fully spec'd upsampling digital-to-analogue convertor, this takes any digital input (32, 44.1, 48, 96 and 192kHz, 16 or

24bit) and crunches it to analogue at the maximum possible resolution, and also upsamples any or these resolutions to 48, 96 or 192kHz as selected by the Upsample button on the fascia or remote. It's also bypassable completely. And then there's the optional (£145) analogueto-digital convertor card, which inputs analogue (either line or from the aforementioned optional phono card, and outputs it digitally in 16 or 24bit, 48 or 96kHz resolutions. Those into computer audio with a suitably equipped digital input card (or offboard USB port), have the ability to record to hard disk at 24bit, 96kHz, and then record to DVD in its standard two channel 24/96 PCM mode (which is compatible with all DVD players, not just DVD-A), making a super quality transcription of vinyl, tape or radio - or downsample it (with software such as Adobe's Audition, reviewed in the March 2004 issue) to #6/44 (complete with dither, a la Sony's Super Bit Mapping) and burn it to CD. Finally, there's a rather good headphone amplifier built in, driving phones with  $8-300\Omega$  impedance.