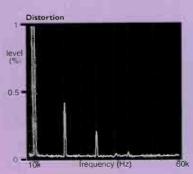

Distortion levels were low under all confitions, but interestingly the Knindy produced innections second harmonic only. In practice this suggests the Knindy will sound neutral but discounts.

The Kandy has more grant than its male. It will sound alson, well tound and blindy dynamic ten. NK