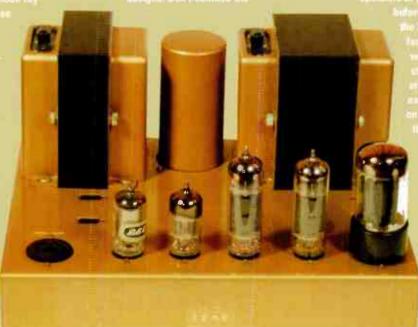

### Walrus Systems

tel: 020 7724 7224

fax: 020 7724 4347

email: mail@walrus.co.uk

web: www.walrus.co.uk

Amplifon WL25 (left): 28W/channel using 6P3, £795 Amplifon WT40 (centre): 40W/channel using 6C33, £1995 Amplifon WT30 II (right): 31W/channel using 6H13, £1395

Amplifon WT30 II (right): 31W/channel using 6H13,£1395

lot more about them! These exceptional value for money amplifiers, des

Amplifon is new to the UK, and you will be hearing a lot more about them! These exceptional value for money amplifiers, designed and manufactured in Poland, put to shame more expensive opposition in sound quality, build, and finish. All three models have automatic biasing, so there's no fuss when it's time to change tubes, they all feature heavy toroidal output transformers with a wide bandwidth and 4 and 8 Ohm taps, and the WT30 II and WT40 operate in Triode mode Push Pull, Class A.

They have classic valve amp attributes, sounding sweet and natural, but with enough power in reserve to rock when required!

The Trichord Dino (£299) outsells every other phono stage. Why? It sounds clean and clear, it's fully adjustable to virtually any MM or MC pickup, and when you fancy an upgrade, the Dino+ add-on power supply fits the bill, for an extra £225 (or buy them together from the start for £498).