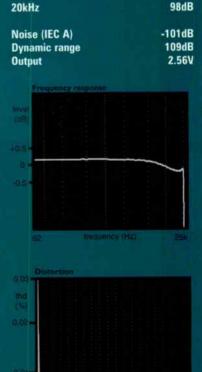

112dB

### **MEASURED PERFORMANCE**

Separation

1kHz

Hooked up to a CD transport the Stello DAC gave a smooth response with a little top-end roll off, just enough to nicely dampen CD's intrinsic brightness. Distortion levels were low on both channels, but a little more than expected at peak level (0dB). However, it's lower down the dynamic range that such things matter and here the Stello measured well, producing 0.01% distortion at -40dB for example. Switching in Upsampling increased distortion at all sample rates, if not by much - from 11% to 12% at -80dB for example.

The phono stage has adjustable gain for MM and MC cartridges with plenty enough for either, measurement showed. Equalisation was accurate from 30Hz to 60kHz. Below 30Hz gain rolled off slowly to -3dB at 6Hz, so expect good deep bass but also cone flap with warped records. Noise was low too and overload satisfactory.

The Stello measured well in all areas. It didn't return the best figures possible but it was very good all the same. NK

Frequency response 5Hz - 20.8kHz

 Distortion

 0dB
 0.023

 -40dB
 0.01

 -80dB
 11.3

والمالي المترجون والموسالي المتربي والمراجون والمالية