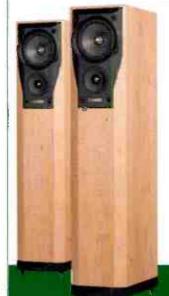

The AKURATE loudspeaker system has four distinct, acoustically matched loudspeakers. Three full range and one for bass reinforcement. They can be simply configured to comprise pitch-accurate, multi-channel sound systems for high performance music and cinema.

Featuring the unique 3-K Driver Array – a Linn designed driver configuration that creates a single point acoustic source independent of cabinet type. Any combination of loudspeakers with this technology achieve a perfectly balanced accurate result.

Designed to stand the test of time, Linn AKURATE loudspeakers are built to take advantage of new accurate adj. faithfully representing the truth; precise.

### The new Akurate Loudspeaker System. True.

Linn Products Limited. For more information or a demonstration call 0500 888 909 or email helpline@linn.co.uk

www.linn.co.uk