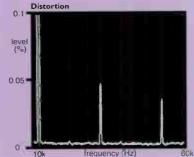

### MM phono input. It is

producing a massive 190 water into telem, showing batter power supply regulation. It was one of the heariest mains transformer neide, With 120 water into Bolons I would expect the Knody to have strong sight buss.

Frequency response extended from a less lift up to 65kHz (-1dB), amough for DVD-A and SACD from seasibility was just adequate for most abureus at 420mV although old tunors and such like really areal more.

Distortion levels were low under all confitions, but interestingly the Knindy produced innections second harmonic only. In practice this suggests the Knindy will sound neutral but discounts.

The Kandy has more grant than its male. It will sound alson, well tound and blindy dynamic ten. NK

Power 120watts
frequency response 3Hz-65kHz
Separation 90d8
Noise -22d8
Distortion 0.007%
Sensitivity 420mV
d.c. offset 3.1/3.3mV