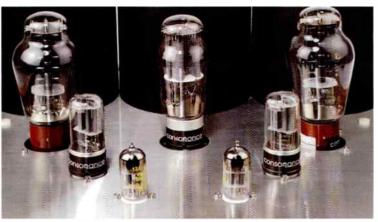

### OPERA AUDIO CONSONANCE J5000+ 37

Stewart Wennen listens to this interesting Chinese made single-ended tube amplifier.