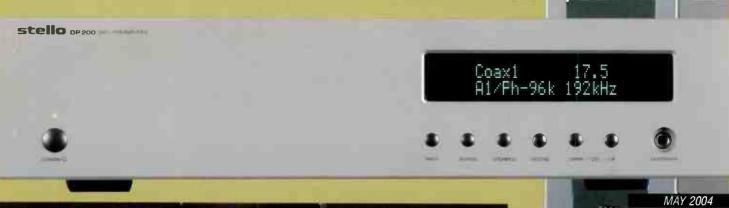

# seoul

Stello DP 200 DAC-PREAMPLIFIER

Thirty years ago, Japan's assault on the international hi-fi market began in earnest. Now, it's the time of the South Koreans. As one of that country's leading high end distributors, April Music was perfectly placed to assess what makes serious audio equipment, and because it wasn't convinced that the stuff coming from Japan, the US and Europe was all it could be, duly began manufacturing its own kit. The Stello DP200 represents the company's entry level preamplifier, but there's a twist - a 24/192 upsampling DAC built in. David Price tries out this rather intriguing and characterful bit of kit...

The £1,495 DP200 you see here rather changes all that. It's an

unashamed, high end stereo device with no multichannel pretensions whatsoever - that works as an analogue preamplifier, digital preamplifier and upsampling DAC. As such, it's a mightily handy bit of kit, but there's more - it also offers an optional MM/MC phono input card, an optional analogue to digital convertor card and a standard headphone preamplifier! It's a fully balanced discrete Class-A design, with high quality components inside, and very tidy it looks under the hood. Cable runs are neat, and it's been designed with short signal paths and a range of slot in card options (more of which later). There are three analogue inputs (1 XLR balanced, 2 RCA unbalanced) and two analogue outputs (I XLR balanced, I RCA unbalanced).

On the front panel there's a small row of neat if rather fiddly buttons which variously select Input, Bypass (allowing the connection of a surround processor), Upsample (the internal DAC supports formats of up to 24Bit, 192kHz, with upsampling rates user-selectable from front panel or remote control - settings of bypass, 48kHz, 96kHz and 192kHz are available), Record and Volume. The latter is a 120-step digital affair, and interestingly works individually on each input (so if you've been listening to Aux | at 55, say, and switch to Aux 2, the volume goes back to the setting it was last on when you last used Aux 2, rather than staying at 55 (the Aux | setting). The 16x2 character alphanumeric fluorescent display keeps you well informed about what's being routed where, and is dimmable - although unfortunately not defeatable.

### VERDICT OOOG

Excellent sonics allied to great versatility and connectivity make this arguably the best all round preamplifier around right now.

APRIL MUSIC

STELLO DP200 £1,495

(C) +82 (2) 3446 5561

www.aprilmusic.com