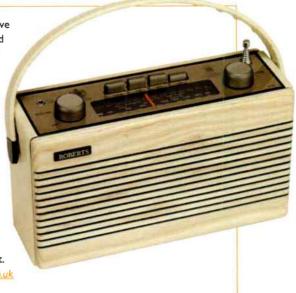

### **ROBERTS R761 PORTABLE RADIO**

£70

While the latest crop of DAB portables cleverly mix the old and the new, this Roberts table radio is traditionalism done to perfection. Although lacking the facilities Digital Radio fans take for granted, it's exquisitely built and a joy to use. The case is made from solid Ash with a soft, stitched vinyl carrying strap and elegant end caps. Although inconvenient, the 'retro' manual tuning dial and knob is wonderfully

tactile to use, and its sensitive tuner, powerful amplifier and large speaker assure superb sound quality with a rich and vibrant tone. The inclusion of Long Wave will be appreciated by Cricket fans and European-based Radio Four listeners. Mains or battery operation, tone control and a headphone jack complete its useful feature count. For those unconvinced by DAB, nothing compares to this beautiful blast from the past. Click on www.robertsradio.co.uk for more information.