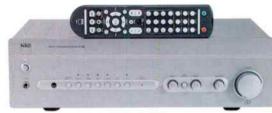

### VERDICT 0000

Impressively powerful and punchy sound makes this great for some types of music, but middling with others.

NAD 0352 E349.95 Lendrock UK (C)+44 (0)1908.319360 www.nad.co.iik

MEASURED PERFORMANCE

powerful amplifier, this is rated at 80 watts per channel. Solidly built and well finished, it did its job quietly but efficiently. You get more features than with many others, including defeatable tone controls, a headphone socket and a remote control. A row of buttons selects the input, another row controls bass, treble and balance and a big knob at the right adjusts the volume. Unfortunately, this is one of those amplifiers in which almost all the useable volume is at the bottom of the control.

The back panel contains a row of a dozen pairs of phono sockets and a single pair of speaker connectors. There are four line level inputs labelled disc, CD, video, aux and tuner (the disc input is not RIAA equalised). There are inputs and outputs for two tape decks. The last six are for preamp output (two of these!) and power-amp input. This enables the two to be separated should you wish to use a surround sound processor and/or multiple power amplifiers. The multi-language

Owner's Manual was brief and confusing. The description of the tape and pre-out connections referred to numbers that did not match those on the diagram. Lastly, there's a switch for 'soft clipping', a NAD feature for many years. At lower listening levels, I could detect no change on operating this switch. At higher levels with this option switched on, it is claimed that the output is reduced gently to avoid the harsh sound of clipping. It works well, and this feature has been an enduring favourite at student parties over the decades!

### **SOUND QUALITY**

First off, Mariah Carey's 'Vanishing' sounded good, with a clean and detailed midband, sweet treble and strong bass. Indeed, perhaps there was a little too much of it, because it was almost overpowering at times and tended to detract from the overali flow of the song. Next I listened to Larisa Stow singing 'Blue Mountain' on DVD and again that punchy, dominant bass was in evidence. The music was certainly moving along with great rhythm and speed - it had me sitting on the edge of the chair - but here I had the sense that I was listening to hi-fi rather than to music (a bit like the sounds you get at hi-fi shows!)