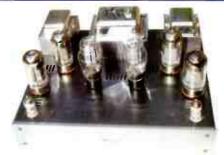

### Walrus Systems

tel: 020 7724 7224

fax: 020 7724 4347

email: mail@walrus.co.uk

web: www.walrus.co.uk

Amplifon WL25 (left): 28W/channel using 6P3, £795 Amplifon WT40 (centre): 40W/channel using 6C33, £1995 Amplifon WT30 II (right): 31W/channel using 6H13, £1395

Amplifon WT30 II (right): 31W/channel using 6H13,£1395

lot more about them! These exceptional value for money amplifiers, des

Amplifon is new to the UK, and you will be hearing a lot more about them! These exceptional value for money amplifiers, designed and manufactured in Poland, put to shame more expensive opposition in sound quality, build, and finish. All three models have automatic biasing, so there's no fuss when it's time to change tubes, they all feature heavy toroidal output transformers with a wide bandwidth and 4 and 8 Ohm taps, and the WT30 II and WT40 operate in Triode mode Push Pull, Class A.

They have classic valve amp attributes, sounding sweet and natural, but with enough power in reserve to rock when required!

The Trichord Dino (£299) outsells every other phono stage. Why? It sounds clean and clear, it's fully adjustable to virtually any MM or MC pickup, and when you fancy an upgrade, the Dino+ add-on power supply fits the bill, for an extra £225 (or buy them together from the start for £498).