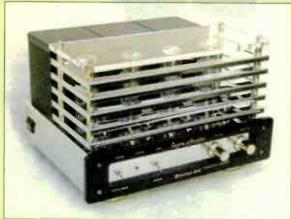

# seoul

Stello DP 200 DAC-PREAMPLIFIER

Thirty years ago, Japan's assault on the international hi-fi market began in earnest. Now, it's the time of the South Koreans. As one of that country's leading high end distributors, April Music was perfectly placed to assess what makes serious audio equipment, and because it wasn't convinced that the stuff coming from Japan, the US and Europe was all it could be, duly began manufacturing its own kit. The Stello DP200 represents the company's entry level preamplifier, but there's a twist - a 24/192 upsampling DAC built in. David Price tries out this rather intriguing and characterful bit of kit...

The £1,495 DP200 you see here rather changes all that. It's an

unashamed, high end stereo device with no multichannel pretensions whatsoever - that works as an analogue preamplifier, digital preamplifier and upsampling DAC. As such, it's a mightily handy bit of kit, but there's more - it also offers an optional MM/MC phono input card, an optional analogue to digital convertor card and a standard headphone preamplifier! It's a fully balanced discrete Class-A design, with high quality components inside, and very tidy it looks under the hood. Cable runs are neat, and it's been designed with short signal paths and a range of slot in card options (more of which later). There are three analogue inputs (1 XLR balanced, 2 RCA unbalanced) and two analogue outputs (I XLR balanced, I RCA unbalanced).