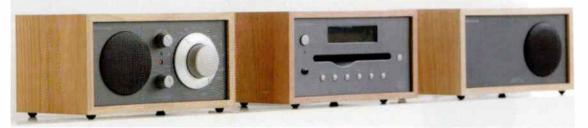

### TEAC MC-DX10

Patrick Cleasby listens to this interesting £170 micro system, complete with flat panel NXT loudspeakers.