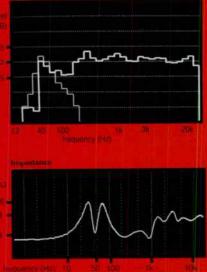

### **MEASURED PERFORMANCE**

Separation

1kHz

Hooked up to a CD transport the Stello DAC gave a smooth response with a little top-end roll off, just enough to nicely dampen CD's intrinsic brightness. Distortion levels were low on both channels, but a little more than expected at peak level (0dB). However, it's lower down the dynamic range that such things matter and here the Stello measured well, producing 0.01% distortion at -40dB for example. Switching in Upsampling increased distortion at all sample rates, if not by much - from 11% to 12% at -80dB for example.

The phono stage has adjustable gain for MM and MC cartridges with plenty enough for either, measurement showed. Equalisation was accurate from 30Hz to 60kHz. Below 30Hz gain rolled off slowly to -3dB at 6Hz, so expect good deep bass but also cone flap with warped records. Noise was low too and overload satisfactory.

The Stello measured well in all areas. It didn't return the best figures possible but it was very good all the same. NK

Frequency response 5Hz - 20.8kHz

 Distortion

 0dB
 0.023

 -40dB
 0.01

 -80dB
 11.3

والمالي المترجون والموسالي المتربي والمراجون والمالية