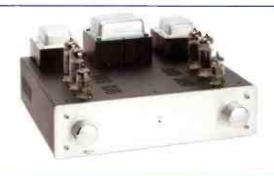

### Walrus Systems

tel: 020 7724 7224

fax: 020 7724 4347

email: mail@walrus.co.uk

web: www.walrus.co.uk

Amplifon WL25 (left): 28W/channel using 6P3, £795 Amplifon WT40 (centre): 40W/channel using 6C33, £1995 Amplifon WT30 II (right): 31W/channel using 6H13, £1395

Amplifon WT30 II (right): 31W/channel using 6H13,£1395

lot more about them! These exceptional value for money amplifiers, des

Amplifon is new to the UK, and you will be hearing a lot more about them! These exceptional value for money amplifiers, designed and manufactured in Poland, put to shame more expensive opposition in sound quality, build, and finish. All three models have automatic biasing, so there's no fuss when it's time to change tubes, they all feature heavy toroidal output transformers with a wide bandwidth and 4 and 8 Ohm taps, and the WT30 II and WT40 operate in Triode mode Push Pull, Class A.

They have classic valve amp attributes, sounding sweet and natural, but with enough power in reserve to rock when required!

The Trichord Dino (£299) outsells every other phono stage. Why? It sounds clean and clear, it's fully adjustable to virtually any MM or MC pickup, and when you fancy an upgrade, the Dino+ add-on power supply fits the bill, for an extra £225 (or buy them together from the start for £498).