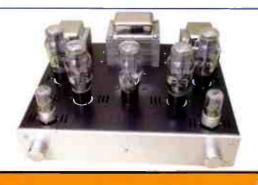

### Walrus Systems

tel: 020 7724 7224

fax: 020 7724 4347

email: mail@walrus.co.uk

web: www.walrus.co.uk

Amplifon WL25 (left): 28W/channel using 6P3, £795 Amplifon WT40 (centre): 40W/channel using 6C33, £1995 Amplifon WT30 II (right): 31W/channel using 6H13, £1395

Amplifon WT30 II (right): 31W/channel using 6H13,£1395

lot more about them! These exceptional value for money amplifiers, des

Amplifon is new to the UK, and you will be hearing a lot more about them! These exceptional value for money amplifiers, designed and manufactured in Poland, put to shame more expensive opposition in sound quality, build, and finish. All three models have automatic biasing, so there's no fuss when it's time to change tubes, they all feature heavy toroidal output transformers with a wide bandwidth and 4 and 8 Ohm taps, and the WT30 II and WT40 operate in Triode mode Push Pull, Class A.

They have classic valve amp attributes, sounding sweet and natural, but with enough power in reserve to rock when required!

The Trichord Dino (£299) outsells every other phono stage. Why? It sounds clean and clear, it's fully adjustable to virtually any MM or MC pickup, and when you fancy an upgrade, the Dino+ add-on power supply fits the bill, for an extra £225 (or buy them together from the start for £498).