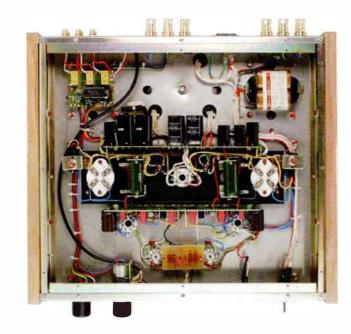

### OPERA AUDIO CONSONANCE J5000+ 37

Stewart Wennen listens to this interesting Chinese made single-ended tube amplifier.