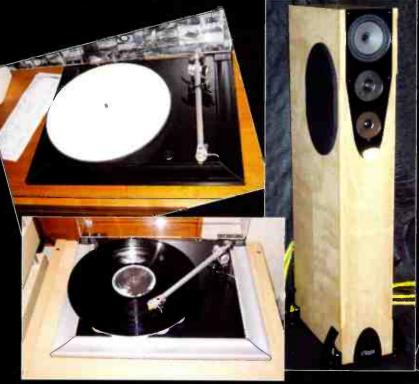

### REFERENCE SYSTEM:

Michell Orbe/ OL Illustrious/ Ortofon Kontrapunkt C turntable Trichord Oelphini NC phono stage MF Audio Passive Preamp Quad 909 power amp World Audio K5881 power amp Yamaha NS1000M loudspeakers