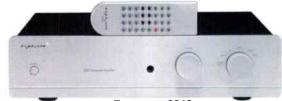

yet should still sound nicer with more efficient speakers. All amplifiers were very quiet, and fully met the requirements for DVD-Audio.

Cambridge Audio 640A

02.

Roksan Kandy MK III

Arcam A90

Exposure 3010

### ROKSAN KANDY Mk III £599.95

VERBICT OOO

This is a very musically convincing amplifier, despite its middling detail and grip. Its sweet sound will win it many friends.

ROKSAN MANDY MIKII £599.95 Honley Designs Ltd C +44 (0)1235 511166 Wyyn hynleydosians as ok

his new Kandy amplifier (along with its matching CD player) is now in its third guise. For 60 watts per channel, this is a heavy object which together with a big bolt on the bottom indicates a substantial mains transformer inside. The manual is clear and well written. Switching on is more confusing than with the others - when you use the rear panel switch, the amp goes into standby mode. The green 'mode' light suggests it's on, but there is no sound until you press either the 'mode' button on the amp or the power button on the remote... There's a good range of facilities on the front panel, including a tape monitor and headphone socket. To change inputs, press either of the input buttons repeatedly until you get the required source - you cannot directly select the source as with others.

On the rear panel, there is a single set of connectors for speakers, five line level inputs and one for a cartridge - the only integrated in the test that comes supplied with an MM phono input. It is possible for Roksan to modify this cartridge input so that it becomes line level. should you require an additional line input instead of a cartridge, or if you wish to use an external phono stage such as Trichord's excellent Dino (£299). There are two preamp outs for used for multi-amping, or a subwoofer - a useful touch.

SOUND QUALITY

Mariah Carey's voice has a smooth and relaxed sound, and this amp did not

disappoint here. The dynamics of 'Vanishing' really came across well, with her sounding relaxed and happy. Although refined and smooth, there wasn't a sense of any detail missing on this track. The Kandy isn't one of those amplifiers whose silky sound impresses at first but then leaves the listener with a feeling that there's something missing, Larisa Stow showed how this amp can produce wonderful stereo imaging, standing out from the speakers particularly well on 'Invitation' (she was singing just to me, and it was a most enjoyable treat) [...steady on - Ed]. Perhaps the bass was a little soft, but the sound was certainly very authoritative all the

'Three O Clock Blues' from BB King and Eric Clapton again gave splendid insight on the guitar playing - best of all on this track was probably the brushes of the drum kit, which felt really close up

MEASURED PERFORMANCE

and showed just what DVD can offer over ye olde Compact Disc. Good though this amplifier proved. I was a little disappointed with Górecki's third symphony, whose long, quiet opening sequence sounded a little indistinct and muddled. It was not so easy for me to pick out the tune, thanks to its slightly muddy sound, one which was no better than the Cambridge 640A at less than half the price. Still, the volume control was nice to use. It is necessary to turn it right up to hear those quiet moments, which can give the impression that the amp is underpowered, but don't worry - it was actually capable of going impressively loud - if not quite up to NAD levels! Overall then, the Kandy lives up to its name, inasmuch as it's a sweet and enjoyable little integrated. In ultimate terms, it lacks detail and bass grip, but was nicely beguiling all the same.

### MM phono input. It is

producing a massive 190 water into telem, showing batter power supply regulation. It was one of the heariest mains transformer neide, With 120 water into Bolons I would expect the Knody to have strong sight buss.

Frequency response extended from a less lift up to 65kHz (-1dB), amough for DVD-A and SACD from seasibility was just adequate for most abureus at 420mV although old tunors and such like really areal more.

Distortion levels were low under all confitions, but interestingly the Knindy produced innections second harmonic only. In practice this suggests the Knindy will sound neutral but discounts.

The Kandy has more grant than its male. It will sound alson, well tound and blindy dynamic ten. NK

Power 120watts
frequency response 3Hz-65kHz
Separation 90d8
Noise -22d8
Distortion 0.007%
Sensitivity 420mV
d.c. offset 3.1/3.3mV

### FOR:

- facilities
- MM cartridge input
- excellent construction quality

- only one set of speaker terminals
- slightly confusing input switching

rcam always manages to

turn out an impressive

product, and this proved