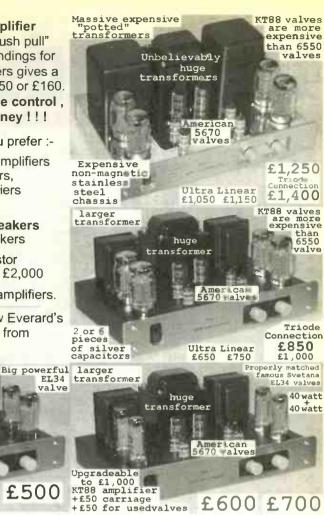

### Walrus Systems

tel: 020 7724 7224

fax: 020 7724 4347

email: mail@walrus.co.uk

web: www.walrus.co.uk

Amplifon WL25 (left): 28W/channel using 6P3, £795 Amplifon WT40 (centre): 40W/channel using 6C33, £1995 Amplifon WT30 II (right): 31W/channel using 6H13, £1395

Amplifon WT30 II (right): 31W/channel using 6H13,£1395

lot more about them! These exceptional value for money amplifiers, des

Amplifon is new to the UK, and you will be hearing a lot more about them! These exceptional value for money amplifiers, designed and manufactured in Poland, put to shame more expensive opposition in sound quality, build, and finish. All three models have automatic biasing, so there's no fuss when it's time to change tubes, they all feature heavy toroidal output transformers with a wide bandwidth and 4 and 8 Ohm taps, and the WT30 II and WT40 operate in Triode mode Push Pull, Class A.

They have classic valve amp attributes, sounding sweet and natural, but with enough power in reserve to rock when required!

The Trichord Dino (£299) outsells every other phono stage. Why? It sounds clean and clear, it's fully adjustable to virtually any MM or MC pickup, and when you fancy an upgrade, the Dino+ add-on power supply fits the bill, for an extra £225 (or buy them together from the start for £498).

If you prefer, the Tom Evans Microgroove (£450), suitable for MC pickups, is a worthy alternative, giving a level of detail retrieval difficult to better unless you spend an awful lot more. The Microgroove Plus (pictured above) at £800 is even better, and the famous Groove (£1900), below, has been described in various reviews as being state-of-the-art of phono stages. Like all products of it's standing, don't expect to walk away with one - it needs to be configured by the manufacturer for your particular pickup!