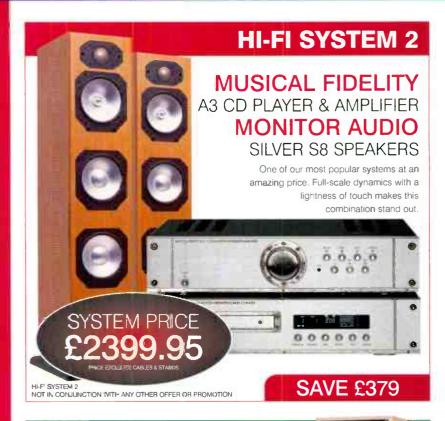

ROMOTION

\$YSTEM PRICE £949.95

## experience more experience more experience more





MARANTZ
CD5400 CD PLAYEF
£119.95

SAVE £30



MARANTZ
PM7200 AMPLIFIER

£249.95

SAVE £80

"This is one of the most powerful amps in its class, at 95w per channel, and it sounds it with anything from dance to a big orchestral work, offering a delicious combination of poise and impact. Stick with fast, dynamic speakers such as B&W DM601 S3s or KEF's equally capable Q1s and the results will amaze."



### **PURE DIGITAL**

DRX-702ES ANALOGUE/DAB TUNER **£279.95** SAVE £50



Flease Note: Some products may not be available at all stones.
Flease call before travelling: \*Cable Offer - From range available in-store
Not in conjunction with any other offer.
Advertisement valid until at least 07/04/04, E&GE.



### MISSION 780 SE SPEAKERS £349.95

"The revamped Mission 780s are hugely enjoyable: anyone with up to £400 to spend should consider these standmounters. Mission's clever move has paid off."



INCLUDES **FREE**SPEAKER CABLE WORTH £60°



### MISSION 782 SE SPEAKERS £899.95

"Weli, with the exception of the alderwood-veneer finish, these ficorstanders look identical to the standard model, although there's a new tweeter and crossover design. One of the advantages of the three-way configuration is that each driver deals with only a narrow section of the frequency range, and the designers optimise each unit to perform its respective task. Mission's

engineers have excelled in this area: these elegant floorstanders sound beautifully balanced and few rivals under £1000 can match their wonder