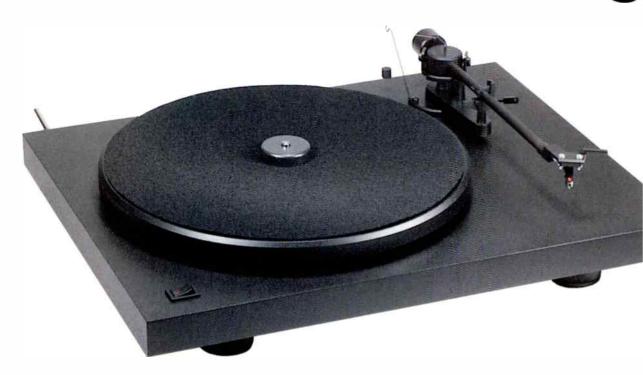

### PRO-JECT DEBUT II 58

Goldring's new GRI better be afraid, as Project is back with the mother of all budget turntables — and it's £20 cheaper than its arch rival, too. Dominic Todd referees.