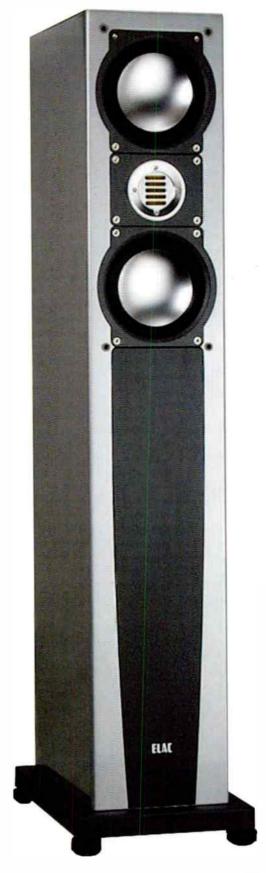

This issue has a wealth of other kit, too. Naim's new CD5i (p40) is the company's most affordable silver disc spinner to date, and its best value too. Project's Debut II looks set to give its budget turntable rivals a seriously hard time (p57), and Elac's new FS207.2 (p47) loudspeaker boasts real high technology to match its twenty first century styling.

### **ELAC FS207.2**

47

David Price is enamoured by this brand new pair of high quality, medium sized £1,000 floorstanders, complete with aluminium mid/bass drivers and ribbon tweeters.