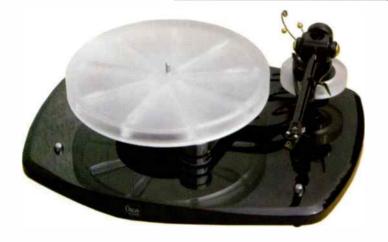

### PRO-JECT DEBUT II 58

Goldring's new GRI better be afraid, as Project is back with the mother of all budget turntables — and it's £20 cheaper than its arch rival, too. Dominic Todd referees.