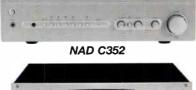

### VERDICT 0000

Impressively powerful and punchy sound makes this great for some types of music, but middling with others.

NAD 0352 E349.95 Lendrock UK (C)+44 (0)1908.319360 www.nad.co.iik

### MEASURED PERFORMANCE

NAD absorption, matching its cold-state intends with 120 cents and believe With a love falm land output increased to 145 with a live falm land output increased to 145 with a live falm land output increased to 145 with a little down on its result bear. However, the C352 graduced absolutely no distortion of any power or frequency, even when pushed in philipper full output at 10kHz - a pressing that. Only when asked to do this euto a love felter lead did some distortion appear on the analyses: From this sort of performance I would expect a very amount and secural sound. It may wall sound brighter than NADs of prior trio. since bandwidth was wide, stretching from 5Hz to 75kHz 1-1dH)

An input sensitivity of 340 ov suits all sources. The tone controls worked work only affecting a postrum extremes, but must be swinched out to avoid some small to the same small some small some small some small some small some small states.

The CSS2 measured very well. It should sound silky smooth and provertid. NK

| <b>Егеропау гозроже</b> | 5Hz-75kHz |
|-------------------------|-----------|
| Seguiration             | 91d8      |
| Nette                   | -11368    |
| Distortion              | 0.002     |
| St. Marile              | 0.347     |
| d = offset              | 2.3/3.4mV |
| Distortion              |           |
| 0,1                     |           |
|                         |           |
| level                   |           |