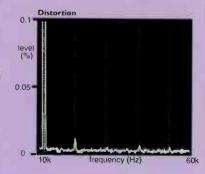

# The Cambridge Azib 640A produced 78 watta into Bokes and 110 vatts into Cistortion levels were very less in Cistortion levels were very less in Cistortion levels were very less in Seminary 400mV the midband at around 0.002% and just 0.01% bit high frequencies, the analysis allowing a trace of second and third harmonic The tops controls work at ejectrish extrance, shove 5kHz for trable and balance \$0.04z for less That a sirtle bass lift (audible) indexs Defeat is used With broad frequency response and level naise the A640A measured will NK 0.05 Forms CD/tunny anx Frequency response SHz-JakHz O Tok frequency (Hz) 60k