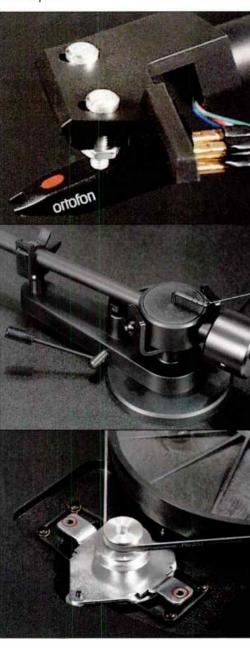

### PRO-JECT DEBUT II 58

Goldring's new GRI better be afraid, as Project is back with the mother of all budget turntables — and it's £20 cheaper than its arch rival, too. Dominic Todd referees.