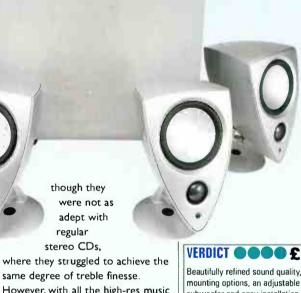

#### **AGAINST**

- slightly veiled sound
- slight midband glare

KEF Q COMPACT £200

he Q Compacts are the smallest in the KEF Q loudspeaker series. Indeed they are the smallest speakers in this test measuring just 280x180x 250mm and weighing 3.9kg. KEF is one of the famous British speaker brands with many innovative concepts and technologies to their name such as the POD units that housed and isolated the midrange and tweeters first seen in their late seventies and early eighties models. The POD concept is still in use today in their complicated high-end reference series while the Q Compact doesn't have its own POD, it echoes this by having a raised curved section (inscribed fetchingly with a 'Q series' legend) above the main driver unit to "aid driver dispersion".

One of KEF's other innovations is its UNI-Q driver technology which in the Q Compact features a 130mm polypropylene mid/bass driver and 19mm aluminium tweeter housed within its central core where a dust cap/pole piece might normally reside. The main cabinet is made from MDF and is curved at its sides and gently curved on the front baffle while the rear is

The UNI-Q driver is attached with just three stainless steel hex head fixings, which is most attractive. There is a semi-circle shaped port just below the driver integrated into the chassis mounting. At the rear are a set of titanium coloured biwiriable binding posts fitted onto a matching flush faced plate that is in itself screwed down with stainless steel hex head fixings. KEF recommends a period of 30-40 hours running in and claims a frequency response of 50Hz-

#### 27kHz, a power handling of 10-100w, 89dB sensitivity and 80hm impedance [see MEASURED PERFORMANCE]

**SOUND QUALITY** 

The KEFs, rather surprisingly

excelled in this group. They

produced the most natural and integrated sound and