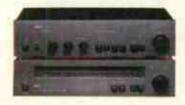

#### **QUAD 11L** £380

easuring 325x190x 243mm, this baby box is something of a departure for a company more associated with its famous highend ESL electrostatic flat panel speaker! Although it looks conventional at first glance, it is well specified for the price - the most obvious visual characteristic being the lustrous 'piano gloss' six-layer lacquer finish. The IIL is quite special, with attention to detail such as flawless cut-outs for the drive units and attractive hex head fixings for both drivers. Once you have positioned it correctly then I would advise to remove unsightly fingerprints and leave well alone! Another practical issue is to treat it with utmost care. as any scratches would be ruthlessly revealed on its glossy surface. Quad recommends a minimum 50 hour running-in period.

Drive units are special too, featuring a 130mm Kevlar mid/bass unit and 25mm dome tweeter. Round the back it features two small ports above biwiriable binding posts without the usual plastic moulding for such adjuncts, which is aesthetically preferable as it doesn't spoil the form of the cabinet. Another interesting detail is that the Quad has a black plinth, which is located to the underside of the main cabinet. It is smaller in area and has

four small rubber disc pads at its base. It provides an attractive physical separation from the main cabinet enabling clean lines to be expressed. Quad claims a power handling of 30-150W, 60hm impedance, 86dB sensitivity and a frequency response of 45Hz-24kHz [see MEASURED PERFORMANCE].