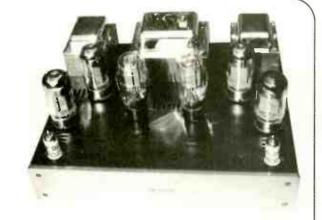

#### SHANLING SP-80C 64

This pair of monobloc tube power amplifiers, in the striking shape of the 3Dacoustics by Shanling SP-80C, is auditioned by David Price