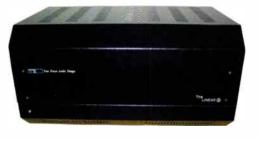

### Walrus

This ad features a few new products we're excited about, as well as a couple of old favourites (which we're still excited by even after all this time!) From top right, going anticlockwise, first off are the Anthony Gallo Reference 3 loudspeakers (£2400/pr), You can't tell from the picture, but these are actually very compact (about 3 feet tall) but have the most amazing bass extension and a very open sound. Next, the brand new Musical Fidelity A5 series amplifier (250W/ch) and CD player, at £1499 each, are superb value. They are designed to be better, and cost less, than the popular 308 series, and don't even feel embarrassed in the company of the famous Nuvista and Trivista series. The CD even features a valve output stage, just like the late lamented Trivista DAC! The Duevel Bella Lunas (£3160 to £4160/pr dependent on finish) need no introduction. This superb Omni design, featured at the recent Heathrow Show, should be on everyone's shortlist. Origin Live's new Sovereign turntable (£3850 plus arm) sets new, even higher standards for this already envied manufacturer whose decks already receive huge acclaim from the press. Next up is something we thought we'd never see - a valve / transistor hybrid power amp from Tom Evans, famous for their Groove phono stage and Vibe preamp. The Linear A (£3999) is a truly innovative design which draws on the strengths of both technologies to give transistor speed and control with valve naturalness and texture, another milestone for Tom! Many people will still remember the success we had with the Magneplanar MG 1.6 speakers at the show. These flat non-electrostatic panels with ribbon tweeters produce the most amazingly believable soundstage, all for the direct import no-middleman price of £1500/pr. The new Duevel Shuttle-Disk rechargeable battery CD player (also £1500) is on permanent demo - bring your own CDs and be pleasantly surprised! Lastly, we

had to squeeze it in, what we regard as probably the finest all round (pardon the pun) turntable in the world, the Brinkmann LaGrange with the Brinkmann 10.5 tonearm (£8395 in total), a truly staggering combination.