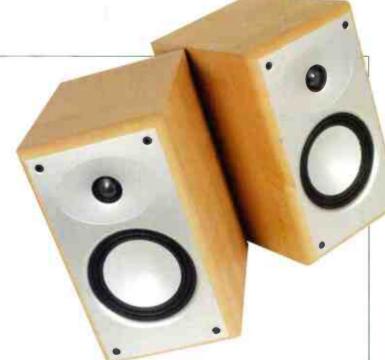

# stand and fight!

Channa Vithana adjudicates in this month's standmounting speaker shootout, with models from Acoustic Energy, Mission, Mordaunt Short, KEF, Ouad and Wharfedale, Seconds out...

Il six standmounting loudspeakers here cost under £400, and thus represent a great test of their respective manufacturers' ability to make a serious value for money product. They're all sharply styled, as you'd expect in such a hotly contested market sector, and three feature fashionable and modern looking curved cabinets - although none of these are beautifully elliptical in plan like the lute shaped (£2,500) Sonus Faber Cremona Auditors for example, instead being squared off at the rear.

Intriguingly, in this age of manufacturing convergence and OEM component sharing, these mainstream brands feature for the most part completely different approaches to engineering and technology – if not cabinet construction (usually MDF) or basic box shape. There are aluminium, polypropylene and Kevlar drivers along with the more traditional plastic variant drive units.