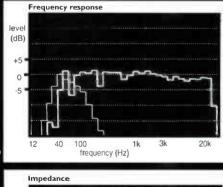

#### MEASURED PERFORMANCE

Wilson Bennesch use carbon fibre drive units in carbon fibre cabinets, so there's tremendous consistency in the materials used within the Curve. The midrange unit is a little uneven in its output, our response analysis shows, suggesting it will have some character. A small peak around 800Hz will push vocals forward and improve enunciation

by a subtle degree. Above this frequency output extends smoothly up to 20kHz with no drop at all. This usually imparts a bright sheen to the sound, appropriate with vinyl but occasionally challenging with CD.

At the other end of the spectrum the Curve reaches down to 40Hz, helped by raised output from 50Hz-100Hz, from the lower bass unit loaded by a reflex port in the bottom plate. This will give it fairly generous bass; the Curve will definitely sound weighty. Both (top) port output and the impedance curve suggest it will sound well damped too. In fact, the impedance curve has far less variation than normal and the Curve is substantially less reactive than most 'speakers, meaning it is a far easier amplifier load and will consistently get the best results from amplifiers. It uses a 40hm bass unit to keep sensitivity up, which measured a good 85dB.

The Curve will sound forward, detailed, a trifle bright at times, but have solid sounding deep bass. It measures well in all areas and will undoubtedly work well. NK