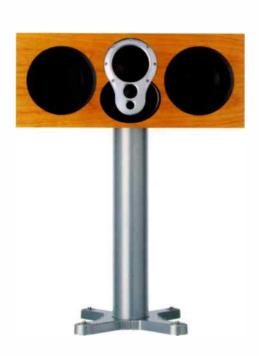

carbon rating

Wilson Benesch has produced a pared-down version of its mighty Carbon Fibre Composite A.C.T. loudspeaker. At £5,000 the Curve floorstander is still not cheap but, reckons Dominic Todd, it's the company's sharpest yet...

t's now fifteen years since Wilson Benesch quietly introduced the world of vinyl to the, literal, strengths of carbon fibre. It had only to be a matter of time before it branched out into loudspeaker design, with the A.C.T. (Advanced Composite Technology) becoming a showpiece for the technology. This used a triplecurved CFC (Carbon Fibre Composite) cabinet and special. bespoke, drive units to produce one of the most open and neutral sounds around. Following on from the success of the A.C.T, the new Curve uses essentially the same formula, but with a simplified construction and slightly reduced size. The best news, though, is that at around £5,000, it costs a good £3,500 less than the A.C.T.

Take a look at the Curve, and the first thing you'll probably notice is that lustrous carbon fibre cabinet. This is really the centrepiece of the 'speaker and, unlike many products these days, it is the real deal and not just patterned plastic. The composite itself is made from no fewer than twenty four materials, and is moulded to a shape designed to disperse standing waves. There's nothing original about this tapered cabinet design - KEF have been doing it for years - but the additional curvatures at the back shows wonderful attention to detail. Internally, the whole cabinet is reinforced by substantial metal supports.

Composites may be lightweight, but by the time the Curve has had its frame installed, it's actually heavier than many of its rivals — not necessarily a bad thing for a hi-fi 'speaker, of course, and a factor that certainly worked in the A.C.T.'s favour. Where the Curve is less glamorous than its big brother is in the areas that finish off the cabinet. The top is capped with acrylic, whilst nothing more exciting than MDF is used for the base and front baffle.

That said, there's little wrong with this material, as countless high-end 'speaker designs bear testimony to. Our 'speakers were finished with stained cherry trim although, it should be pointed out, that this costs an extra £350. Black or silver side cheeks are standard. Finishing off the cabinet is an attached steel plate that holds the four substantially sized spikes. This not only supports the 'speaker, but increases its stability through an expanded footprint.

Showing every bit as much attention to detail are the drive units. The 25mm (I inch) tweeter is a pretty standard, soft dome design, but the twin woofers are quite unique. The "Tactic" cones, as WB like to call them, are made from a three-layer, selfbonding, woven polymer. Look closely and you'll see that the finish of the two drivers is different. This is because, with this "two-anda-half-way" design WB have chosen to match the characteristics of the drivers to their required task. The mid/bass unit then, uses a lighter, finer weave with a heavier, copper voice coil.

Meanwhile, the bass cone
uses a denser, heavier
weave – to produce a
stiffer cone – with a
lighter, aluminium, voice
coil. The chassis' of both
cones are of the "open" type,
and constructed of aluminium.
To finish off the design, the terminals

are machined by Wilson Benesch themselves, and constructed

from the ideal mix of solid copper, plated with gold. Alongside the A.C.T., the areas of cost cutting are all too apparent yet, against the opposition, these are still exceptionally attractive 'speakers that make the most of their exotic materials. Even at £5,000, though, competition is far from thin on the ground. Wilson Benesch reckon these speakers to be exceptionally transparent, but then so too is the Quad ESL-989 (£4,600-£5,000). With a super tweeter, the level of detail that Tannoy's Dimension TD10 (£5,000) can extract from a recording is also quite remarkable. Then there's the vice-like grip shown from the Acoustic Energy AE3 mkll (£4,500) to contend with and, not to mention, a whole host of other rivals. Naim, B&W, KEF, PMC and Focal would all dearly love you to pass your £5K their way, and all of them can make pretty convincing cases, too ....