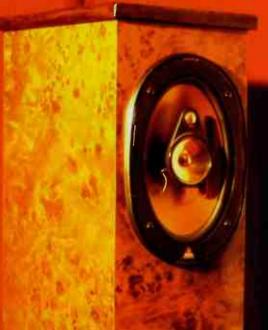

Take a look at the Curve, and the first thing you'll probably notice is that lustrous carbon fibre cabinet. This is really the centrepiece of the 'speaker and, unlike many products these days, it is the real deal and not just patterned plastic. The composite itself is made from no fewer than twenty four materials, and is moulded to a shape designed to disperse standing waves. There's nothing original about this tapered cabinet design - KEF have been doing it for years - but the additional curvatures at the back shows wonderful attention to detail. Internally, the whole cabinet is reinforced by substantial metal supports.

Showing every bit as much attention to detail are the drive units. The 25mm (I inch) tweeter is a pretty standard, soft dome design, but the twin woofers are quite unique. The "Tactic" cones, as WB like to call them, are made from a three-layer, selfbonding, woven polymer. Look closely and you'll see that the finish of the two drivers is different. This is because, with this "two-anda-half-way" design WB have chosen to match the characteristics of the drivers to their required task. The mid/bass unit then, uses a lighter, finer weave with a heavier, copper voice coil.