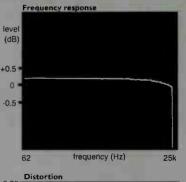

#### MEASURED PERFORMANCE

leve

Frequency response

The Quad 11L is notably flat in its response characteristic, with very little variation from 80Hz up to 16kHz. This makes it fundamentally accurate, but without a little bass lift to add body, it's likely to sound dry unless near-wall positioning is used. Tweeter output declines a little above 7kHz, but very little. It may soften the sound just a little, but since an earlier sample was flatter this could just be down to sample variation.

With a port tuned to approximately 54Hz the 11L reaches low, but not as low as some slightly larger models. It will likely have well damped and fast sounding bass, but no bass surfeit.

Sensitivity was good at 87dB and impedance measures 6ohms overall, dropping to 4ohms at low frequencies, as a 40hm bass unit is

The 11L is accurate, but expect a dry, concise sound rather than a fulsome or soft one. It's a well engineered speaker. NK

VERDICT QUAD 11L £380 Quad Electroacoustics Ltd. (C)+44 (0)1480 447 700

- finish and build