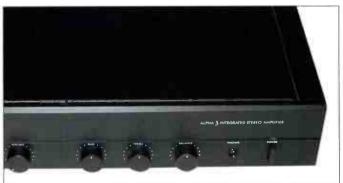

#### **47 OLDE WORLDE**

John May remembers a great solid-statesman, Arcam's affordable amplifier classic, the Alpha 3...