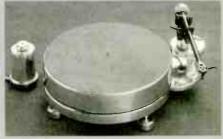

#### **QUAD 11L** £380

easuring 325x190x 243mm, this baby box is something of a departure for a company more associated with its famous highend ESL electrostatic flat panel speaker! Although it looks conventional at first glance, it is well specified for the price - the most obvious visual characteristic being the lustrous 'piano gloss' six-layer lacquer finish. The IIL is quite special, with attention to detail such as flawless cut-outs for the drive units and attractive hex head fixings for both drivers. Once you have positioned it correctly then I would advise to remove unsightly fingerprints and leave well alone! Another practical issue is to treat it with utmost care. as any scratches would be ruthlessly revealed on its glossy surface. Quad recommends a minimum 50 hour running-in period.

Drive units are special too, featuring a 130mm Kevlar mid/bass unit and 25mm dome tweeter. Round the back it features two small ports above biwiriable binding posts without the usual plastic moulding for such adjuncts, which is aesthetically preferable as it doesn't spoil the form of the cabinet. Another interesting detail is that the Quad has a black plinth, which is located to the underside of the main cabinet. It is smaller in area and has

four small rubber disc pads at its base. It provides an attractive physical separation from the main cabinet enabling clean lines to be expressed. Quad claims a power handling of 30-150W, 60hm impedance, 86dB sensitivity and a frequency response of 45Hz-24kHz [see MEASURED PERFORMANCE].