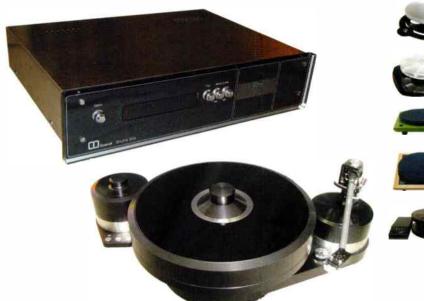

### Walrus

This ad features a few new products we're excited about, as well as a couple of old favourites (which we're still excited by even after all this time!) From top right, going anticlockwise, first off are the Anthony Gallo Reference 3 loudspeakers (£2400/pr), You can't tell from the picture, but these are actually very compact (about 3 feet tall) but have the most amazing bass extension and a very open sound. Next, the brand new Musical Fidelity A5 series amplifier (250W/ch) and CD player, at £1499 each, are superb value. They are designed to be better, and cost less, than the popular 308 series, and don't even feel embarrassed in the company of the famous Nuvista and Trivista series. The CD even features a valve output stage, just like the late lamented Trivista DAC! The Duevel Bella Lunas (£3160 to £4160/pr dependent on finish) need no introduction. This superb Omni design, featured at the recent Heathrow Show, should be on everyone's shortlist. Origin Live's new Sovereign turntable (£3850 plus arm) sets new, even higher standards for this already envied manufacturer whose decks already receive huge acclaim from the press. Next up is something we thought we'd never see - a valve / transistor hybrid power amp from Tom Evans, famous for their Groove phono stage and Vibe preamp. The Linear A (£3999) is a truly innovative design which draws on the strengths of both technologies to give transistor speed and control with valve naturalness and texture, another milestone for Tom! Many people will still remember the success we had with the Magneplanar MG 1.6 speakers at the show. These flat non-electrostatic panels with ribbon tweeters produce the most amazingly believable soundstage, all for the direct import no-middleman price of £1500/pr. The new Duevel Shuttle-Disk rechargeable battery CD player (also £1500) is on permanent demo - bring your own CDs and be pleasantly surprised! Lastly, we

had to squeeze it in, what we regard as probably the finest all round (pardon the pun) turntable in the world, the Brinkmann LaGrange with the Brinkmann 10.5 tonearm (£8395 in total), a truly staggering combination.