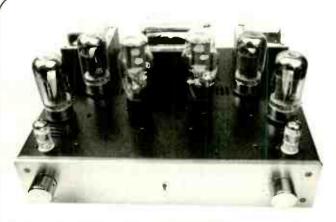

#### SHANLING SP-80C 64

This pair of monobloc tube power amplifiers, in the striking shape of the 3Dacoustics by Shanling SP-80C, is auditioned by David Price