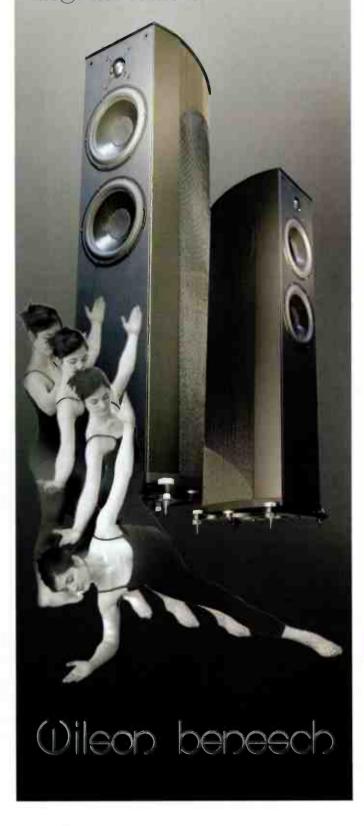

carbon rating

Wilson Benesch has produced a pared-down version of its mighty Carbon Fibre Composite A.C.T. loudspeaker. At £5,000 the Curve floorstander is still not cheap but, reckons Dominic Todd, it's the company's sharpest yet...

t's now fifteen years since Wilson Benesch quietly introduced the world of vinyl to the, literal, strengths of carbon fibre. It had only to be a matter of time before it branched out into loudspeaker design, with the A.C.T. (Advanced Composite Technology) becoming a showpiece for the technology. This used a triplecurved CFC (Carbon Fibre Composite) cabinet and special. bespoke, drive units to produce one of the most open and neutral sounds around. Following on from the success of the A.C.T, the new Curve uses essentially the same formula, but with a simplified construction and slightly reduced size. The best news, though, is that at around £5,000, it costs a good £3,500 less than the A.C.T.

Take a look at the Curve, and the first thing you'll probably notice is that lustrous carbon fibre cabinet. This is really the centrepiece of the 'speaker and, unlike many products these days, it is the real deal and not just patterned plastic. The composite itself is made from no fewer than twenty four materials, and is moulded to a shape designed to disperse standing waves. There's nothing original about this tapered cabinet design - KEF have been doing it for years - but the additional curvatures at the back shows wonderful attention to detail. Internally, the whole cabinet is reinforced by substantial metal supports.

Composites may be lightweight, but by the time the Curve has had its frame installed, it's actually heavier than many of its rivals — not necessarily a bad thing for a hi-fi 'speaker, of course, and a factor that certainly worked in the A.C.T.'s favour. Where the Curve is less glamorous than its big brother is in the areas that finish off the cabinet. The top is capped with acrylic, whilst nothing more exciting than MDF is used for the base and front baffle.

That said, there's little wrong with this material, as countless high-end 'speaker designs bear testimony to. Our 'speakers were finished with stained cherry trim although, it should be pointed out, that this costs an extra £350. Black or silver side cheeks are standard. Finishing off the cabinet is an attached steel plate that holds the four substantially sized spikes. This not only supports the 'speaker, but increases its stability through an expanded footprint.

Showing every bit as much attention to detail are the drive units. The 25mm (I inch) tweeter is a pretty standard, soft dome design, but the twin woofers are quite unique. The "Tactic" cones, as WB like to call them, are made from a three-layer, selfbonding, woven polymer. Look closely and you'll see that the finish of the two drivers is different. This is because, with this "two-anda-half-way" design WB have chosen to match the characteristics of the drivers to their required task. The mid/bass unit then, uses a lighter, finer weave with a heavier, copper voice coil.

Meanwhile, the bass cone
uses a denser, heavier
weave – to produce a
stiffer cone – with a
lighter, aluminium, voice
coil. The chassis' of both
cones are of the "open" type,
and constructed of aluminium.
To finish off the design, the terminals

are machined by Wilson Benesch themselves, and constructed

from the ideal mix of solid copper, plated with gold. Alongside the A.C.T., the areas of cost cutting are all too apparent yet, against the opposition, these are still exceptionally attractive 'speakers that make the most of their exotic materials. Even at £5,000, though, competition is far from thin on the ground. Wilson Benesch reckon these speakers to be exceptionally transparent, but then so too is the Quad ESL-989 (£4,600-£5,000). With a super tweeter, the level of detail that Tannoy's Dimension TD10 (£5,000) can extract from a recording is also quite remarkable. Then there's the vice-like grip shown from the Acoustic Energy AE3 mkll (£4,500) to contend with and, not to mention, a whole host of other rivals. Naim, B&W, KEF, PMC and Focal would all dearly love you to pass your £5K their way, and all of them can make pretty convincing cases, too ....