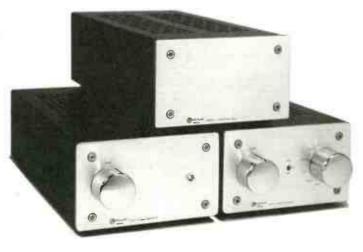

#### 74 WORLD AUDIO DESIGN

Superb sounding valve amplification for do-it-yourselfers