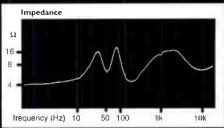

#### MEASURED PERFORMANCE

Wilson Bennesch use carbon fibre drive units in carbon fibre cabinets, so there's tremendous consistency in the materials used within the Curve. The midrange unit is a little uneven in its output, our response analysis shows, suggesting it will have some character. A small peak around 800Hz will push vocals forward and improve enunciation

by a subtle degree. Above this frequency output extends smoothly up to 20kHz with no drop at all. This usually imparts a bright sheen to the sound, appropriate with vinyl but occasionally challenging with CD.

At the other end of the spectrum the Curve reaches down to 40Hz, helped by raised output from 50Hz-100Hz, from the lower bass unit loaded by a reflex port in the bottom plate. This will give it fairly generous bass; the Curve will definitely sound weighty. Both (top) port output and the impedance curve suggest it will sound well damped too. In fact, the impedance curve has far less variation than normal and the Curve is substantially less reactive than most 'speakers, meaning it is a far easier amplifier load and will consistently get the best results from amplifiers. It uses a 40hm bass unit to keep sensitivity up, which measured a good 85dB.

The Curve will sound forward, detailed, a trifle bright at times, but have solid sounding deep bass. It measures well in all areas and will undoubtedly work well. NK