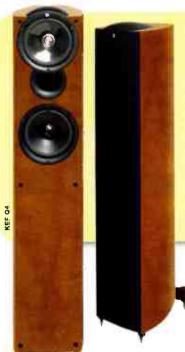

carbon rating

Wilson Benesch has produced a pared-down version of its mighty Carbon Fibre Composite A.C.T. loudspeaker. At £5,000 the Curve floorstander is still not cheap but, reckons Dominic Todd, it's the company's sharpest yet...

t's now fifteen years since Wilson Benesch quietly introduced the world of vinyl to the, literal, strengths of carbon fibre. It had only to be a matter of time before it branched out into loudspeaker design, with the A.C.T. (Advanced Composite Technology) becoming a showpiece for the technology. This used a triplecurved CFC (Carbon Fibre Composite) cabinet and special. bespoke, drive units to produce one of the most open and neutral sounds around. Following on from the success of the A.C.T, the new Curve uses essentially the same formula, but with a simplified construction and slightly reduced size. The best news, though, is that at around £5,000, it costs a good £3,500 less than the A.C.T.

Take a look at the Curve, and the first thing you'll probably notice is that lustrous carbon fibre cabinet. This is really the centrepiece of the 'speaker and, unlike many products these days, it is the real deal and not just patterned plastic. The composite itself is made from no fewer than twenty four materials, and is moulded to a shape designed to disperse standing waves. There's nothing original about this tapered cabinet design - KEF have been doing it for years - but the additional curvatures at the back shows wonderful attention to detail. Internally, the whole cabinet is reinforced by substantial metal supports.