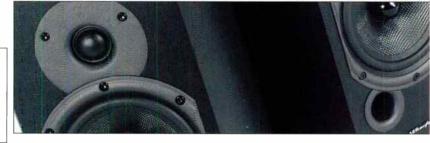

#### **AGAINST**

- slightly veiled sound
- slight midband glare

KEF Q COMPACT £200

he Q Compacts are the smallest in the KEF Q loudspeaker series. Indeed they are the smallest speakers in this test measuring just 280x180x 250mm and weighing 3.9kg. KEF is one of the famous British speaker brands with many innovative concepts and technologies to their name such as the POD units that housed and isolated the midrange and tweeters first seen in their late seventies and early eighties models. The POD concept is still in use today in their complicated high-end reference series while the Q Compact doesn't have its own POD, it echoes this by having a raised curved section (inscribed fetchingly with a 'Q series' legend) above the main driver unit to "aid driver dispersion".

One of KEF's other innovations is its UNI-Q driver technology which in the Q Compact features a 130mm polypropylene mid/bass driver and 19mm aluminium tweeter housed within its central core where a dust cap/pole piece might normally reside. The main cabinet is made from MDF and is curved at its sides and gently curved on the front baffle while the rear is

The UNI-Q driver is attached with just three stainless steel hex head fixings, which is most attractive. There is a semi-circle shaped port just below the driver integrated into the chassis mounting. At the rear are a set of titanium coloured biwiriable binding posts fitted onto a matching flush faced plate that is in itself screwed down with stainless steel hex head fixings. KEF recommends a period of 30-40 hours running in and claims a frequency response of 50Hz-

#### 27kHz, a power handling of 10-100w, 89dB sensitivity and 80hm impedance [see MEASURED PERFORMANCE]

**SOUND QUALITY** 

The KEFs, rather surprisingly

excelled in this group. They

produced the most natural and integrated sound and