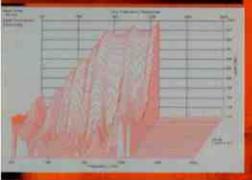

#### MEASURED PERFORMANCE

Wilson Bennesch use carbon fibre drive units in carbon fibre cabinets, so there's tremendous consistency in the materials used within the Curve. The midrange unit is a little uneven in its output, our response analysis shows, suggesting it will have some character. A small peak around 800Hz will push vocals forward and improve enunciation

by a subtle degree. Above this frequency output extends smoothly up to 20kHz with no drop at all. This usually imparts a bright sheen to the sound, appropriate with vinyl but occasionally challenging with CD.

At the other end of the spectrum the Curve reaches down to 40Hz, helped by raised output from 50Hz-100Hz, from the lower bass unit loaded by a reflex port in the bottom plate. This will give it fairly generous bass; the Curve will definitely sound weighty. Both (top) port output and the impedance curve suggest it will sound well damped too. In fact, the impedance curve has far less variation than normal and the Curve is substantially less reactive than most 'speakers, meaning it is a far easier amplifier load and will consistently get the best results from amplifiers. It uses a 40hm bass unit to keep sensitivity up, which measured a good 85dB.

The Curve will sound forward, detailed, a trifle bright at times, but have solid sounding deep bass. It measures well in all areas and will undoubtedly work well. NK