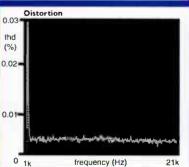

#### MEASURED PERFORMANCE

Wilson Bennesch use carbon fibre drive units in carbon fibre cabinets, so there's tremendous consistency in the materials used within the Curve. The midrange unit is a little uneven in its output, our response analysis shows, suggesting it will have some character. A small peak around 800Hz will push vocals forward and improve enunciation

by a subtle degree. Above this frequency output extends smoothly up to 20kHz with no drop at all. This usually imparts a bright sheen to the sound, appropriate with vinyl but occasionally challenging with CD.

At the other end of the spectrum the Curve reaches down to 40Hz, helped by raised output from 50Hz-100Hz, from the lower bass unit loaded by a reflex port in the bottom plate. This will give it fairly generous bass; the Curve will definitely sound weighty. Both (top) port output and the impedance curve suggest it will sound well damped too. In fact, the impedance curve has far less variation than normal and the Curve is substantially less reactive than most 'speakers, meaning it is a far easier amplifier load and will consistently get the best results from amplifiers. It uses a 40hm bass unit to keep sensitivity up, which measured a good 85dB.

The Curve will sound forward, detailed, a trifle bright at times, but have solid sounding deep bass. It measures well in all areas and will undoubtedly work well. NK