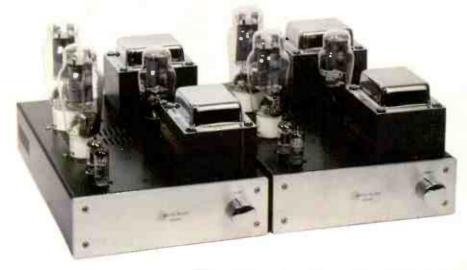

#### SHANLING SP-80C 64

This pair of monobloc tube power amplifiers, in the striking shape of the 3Dacoustics by Shanling SP-80C, is auditioned by David Price