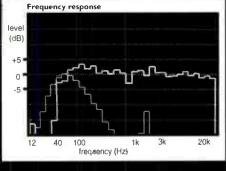

#### MEASURED PERFORMANCE

leve

Frequency response

The Quad 11L is notably flat in its response characteristic, with very little variation from 80Hz up to 16kHz. This makes it fundamentally accurate, but without a little bass lift to add body, it's likely to sound dry unless near-wall positioning is used. Tweeter output declines a little above 7kHz, but very little. It may soften the sound just a little, but since an earlier sample was flatter this could just be down to sample variation.

With a port tuned to approximately 54Hz the 11L reaches low, but not as low as some slightly larger models. It will likely have well damped and fast sounding bass, but no bass surfeit.

Sensitivity was good at 87dB and impedance measures 6ohms overall, dropping to 4ohms at low frequencies, as a 40hm bass unit is

The 11L is accurate, but expect a dry, concise sound rather than a fulsome or soft one. It's a well engineered speaker. NK

VERDICT QUAD 11L £380 Quad Electroacoustics Ltd. (C)+44 (0)1480 447 700

- finish and build