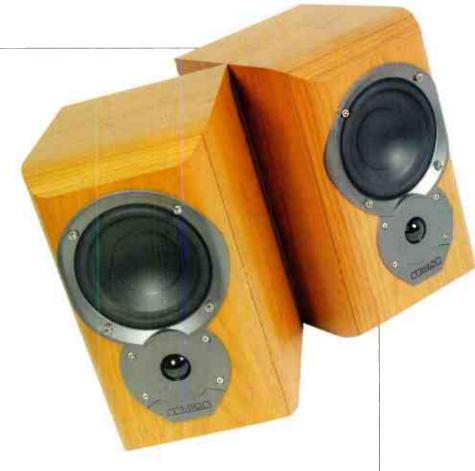

carbon rating

Wilson Benesch has produced a pared-down version of its mighty Carbon Fibre Composite A.C.T. loudspeaker. At £5,000 the Curve floorstander is still not cheap but, reckons Dominic Todd, it's the company's sharpest yet...

t's now fifteen years since Wilson Benesch quietly introduced the world of vinyl to the, literal, strengths of carbon fibre. It had only to be a matter of time before it branched out into loudspeaker design, with the A.C.T. (Advanced Composite Technology) becoming a showpiece for the technology. This used a triplecurved CFC (Carbon Fibre Composite) cabinet and special. bespoke, drive units to produce one of the most open and neutral sounds around. Following on from the success of the A.C.T, the new Curve uses essentially the same formula, but with a simplified construction and slightly reduced size. The best news, though, is that at around £5,000, it costs a good £3,500 less than the A.C.T.

Take a look at the Curve, and the first thing you'll probably notice is that lustrous carbon fibre cabinet. This is really the centrepiece of the 'speaker and, unlike many products these days, it is the real deal and not just patterned plastic. The composite itself is made from no fewer than twenty four materials, and is moulded to a shape designed to disperse standing waves. There's nothing original about this tapered cabinet design - KEF have been doing it for years - but the additional curvatures at the back shows wonderful attention to detail. Internally, the whole cabinet is reinforced by substantial metal supports.