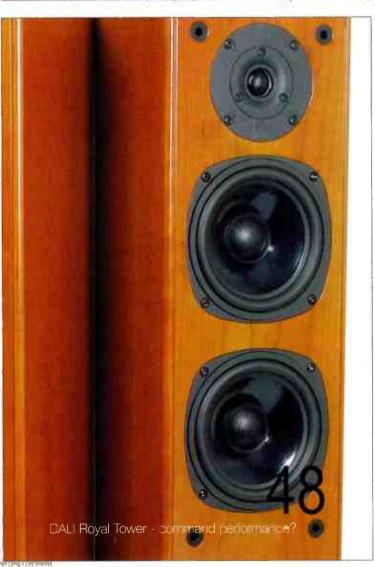

#### **DALI ROYAL TOWER 48**

Dominic Todd auditions this beautiful floorstanding loudspeaker from Danish Audiophile Loudspeaker Industries.