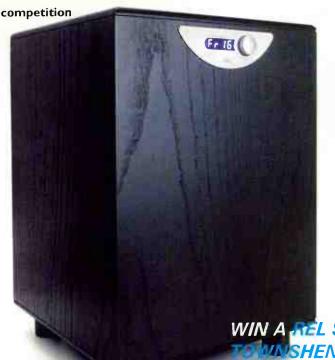

#### 26 COMPETITION

Win the classic combination of REL Strata III subwoofer and Townshend Maximum Supertweeters - just add speakers!

WIN A STEL STRATA III SUBWOOFER AND A PAIR OF SHEND MAXIMUM SUPERTWEETERS (WORTH £1,500) IN THIS MONTH'S GREAT GIVEAWAY!

#### QUESTIONS

[I] What transducer does the maximum supertweeter use?

- [a] ribbon
- [b] button [c] bow
- [d] sash

#### [2] What finishes are offered?

- [a] chrome and satin black
- [b] red and yellow [c] pink and orange
- [d] purple and blue
- [3] How powerful is the Mosfet amplifier inside the Rei Strata III
- subwoofers?
- [a] 100W [b] IW
- [c] 1,000W
- [d] 0.IW

#### [4] What type of transformer is used in the Strata III?

- [a] toroidal
- [b] frame type
  [c] three dimensional
- [d] chocolate

March Competition Hi-Fi World Magazine Unit G4 Argo House The Park Business Centre Kilburn Park Rd. London NW6 5LF