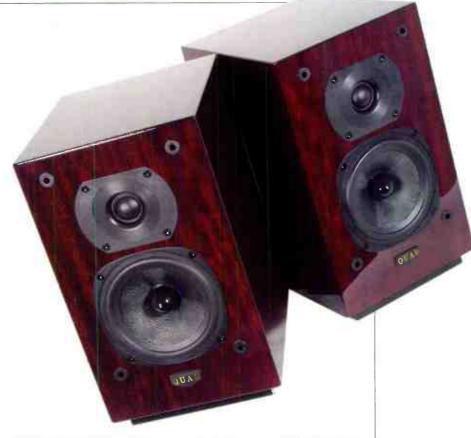

carbon rating

Wilson Benesch has produced a pared-down version of its mighty Carbon Fibre Composite A.C.T. loudspeaker. At £5,000 the Curve floorstander is still not cheap but, reckons Dominic Todd, it's the company's sharpest yet...

t's now fifteen years since Wilson Benesch quietly introduced the world of vinyl to the, literal, strengths of carbon fibre. It had only to be a matter of time before it branched out into loudspeaker design, with the A.C.T. (Advanced Composite Technology) becoming a showpiece for the technology. This used a triplecurved CFC (Carbon Fibre Composite) cabinet and special. bespoke, drive units to produce one of the most open and neutral sounds around. Following on from the success of the A.C.T, the new Curve uses essentially the same formula, but with a simplified construction and slightly reduced size. The best news, though, is that at around £5,000, it costs a good £3,500 less than the A.C.T.

Take a look at the Curve, and the first thing you'll probably notice is that lustrous carbon fibre cabinet. This is really the centrepiece of the 'speaker and, unlike many products these days, it is the real deal and not just patterned plastic. The composite itself is made from no fewer than twenty four materials, and is moulded to a shape designed to disperse standing waves. There's nothing original about this tapered cabinet design - KEF have been doing it for years - but the additional curvatures at the back shows wonderful attention to detail. Internally, the whole cabinet is reinforced by substantial metal supports.

Composites may be lightweight, but by the time the Curve has had its frame installed, it's actually heavier than many of its rivals — not necessarily a bad thing for a hi-fi 'speaker, of course, and a factor that certainly worked in the A.C.T.'s favour. Where the Curve is less glamorous than its big brother is in the areas that finish off the cabinet. The top is capped with acrylic, whilst nothing more exciting than MDF is used for the base and front baffle.

That said, there's little wrong with this material, as countless high-end 'speaker designs bear testimony to. Our 'speakers were finished with stained cherry trim although, it should be pointed out, that this costs an extra £350. Black or silver side cheeks are standard. Finishing off the cabinet is an attached steel plate that holds the four substantially sized spikes. This not only supports the 'speaker, but increases its stability through an expanded footprint.

Showing every bit as much attention to detail are the drive units. The 25mm (I inch) tweeter is a pretty standard, soft dome design, but the twin woofers are quite unique. The "Tactic" cones, as WB like to call them, are made from a three-layer, selfbonding, woven polymer. Look closely and you'll see that the finish of the two drivers is different. This is because, with this "two-anda-half-way" design WB have chosen to match the characteristics of the drivers to their required task. The mid/bass unit then, uses a lighter, finer weave with a heavier, copper voice coil.

Meanwhile, the bass cone
uses a denser, heavier
weave – to produce a
stiffer cone – with a
lighter, aluminium, voice
coil. The chassis' of both
cones are of the "open" type,
and constructed of aluminium.
To finish off the design, the terminals

are machined by Wilson Benesch themselves, and constructed

from the ideal mix of solid copper, plated with gold. Alongside the A.C.T., the areas of cost cutting are all too apparent yet, against the opposition, these are still exceptionally attractive 'speakers that make the most of their exotic materials. Even at £5,000, though, competition is far from thin on the ground. Wilson Benesch reckon these speakers to be exceptionally transparent, but then so too is the Quad ESL-989 (£4,600-£5,000). With a super tweeter, the level of detail that Tannoy's Dimension TD10 (£5,000) can extract from a recording is also quite remarkable. Then there's the vice-like grip shown from the Acoustic Energy AE3 mkll (£4,500) to contend with and, not to mention, a whole host of other rivals. Naim, B&W, KEF, PMC and Focal would all dearly love you to pass your £5K their way, and all of them can make pretty convincing cases, too ....