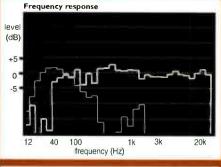

#### MEASURED PERFORMANCE

Wilson Bennesch use carbon fibre drive units in carbon fibre cabinets, so there's tremendous consistency in the materials used within the Curve. The midrange unit is a little uneven in its output, our response analysis shows, suggesting it will have some character. A small peak around 800Hz will push vocals forward and improve enunciation

by a subtle degree. Above this frequency output extends smoothly up to 20kHz with no drop at all. This usually imparts a bright sheen to the sound, appropriate with vinyl but occasionally challenging with CD.

At the other end of the spectrum the Curve reaches down to 40Hz, helped by raised output from 50Hz-100Hz, from the lower bass unit loaded by a reflex port in the bottom plate. This will give it fairly generous bass; the Curve will definitely sound weighty. Both (top) port output and the impedance curve suggest it will sound well damped too. In fact, the impedance curve has far less variation than normal and the Curve is substantially less reactive than most 'speakers, meaning it is a far easier amplifier load and will consistently get the best results from amplifiers. It uses a 40hm bass unit to keep sensitivity up, which measured a good 85dB.

The Curve will sound forward, detailed, a trifle bright at times, but have solid sounding deep bass. It measures well in all areas and will undoubtedly work well. NK