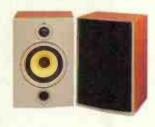

#### WHARFEDALE DIAMOND 9.1 £180

he Diamond series of oudspeakers from Wharfedale have in their various iterations been going since 1983 and earned a great reputation as the low cost but high quality option for the enthusiast and newcomer alike. These new 9.1 Diamonds measure 296x194x278mm and follow the modern trend of curved cabinet shape, though are only curved to the sides, with the rear squared off. The 9.1 has a 130mm Kevlar mid/bass driver with 25mm dome tweeter both of which use the visually preferable hex head fixings. Just below the mid/bass driver are two small ports.

At the back there is a set of nicely designed and high-quality clear plastic sheathed binding posts suitable for bi-wiring which are vertically mounted and asymmetrically positioned enabling much easier hook up with banana plugs. These binding posts are located on a small plastic moulding which uses the same hex head fixings as the driver units to attach to the cabinet which is a nice detail. Although they are vinyl wrapped, in this writer's humble opinion this is the best looking design of the whole group (even though the visual aspect wasn't the manufacturers

original priority!). The Diamonds have the right proportions and are very well made and attractive to look at sans grill. They come in beech, cherry, black and silver finishes. Power handling is quoted at 20-100W with 60hms impedance, 86dB sensitivity and frequency range between 50-24kHz [see **MEASURED** PERFORMANCE]

#### **SOUND QUALITY**

I found the Diamonds worked better with the Angela Gheorghiu disc, preferring her vocals and the classical musical arrangements. Her vocals were not overtly exaggerated and indeed were handled with a great maturity for a speaker at this price. On to Sting though and the story is a little different because the Diamonds were not happy