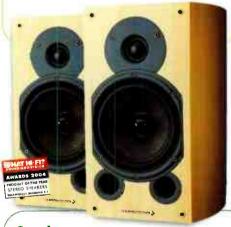

# stand and fight!

Channa Vithana adjudicates in this month's standmounting speaker shootout, with models from Acoustic Energy, Mission, Mordaunt Short, KEF, Ouad and Wharfedale, Seconds out...

Il six standmounting loudspeakers here cost under £400, and thus represent a great test of their respective manufacturers' ability to make a serious value for money product. They're all sharply styled, as you'd expect in such a hotly contested market sector, and three feature fashionable and modern looking curved cabinets - although none of these are beautifully elliptical in plan like the lute shaped (£2,500) Sonus Faber Cremona Auditors for example, instead being squared off at the rear.

Intriguingly, in this age of manufacturing convergence and OEM component sharing, these mainstream brands feature for the most part completely different approaches to engineering and technology – if not cabinet construction (usually MDF) or basic box shape. There are aluminium, polypropylene and Kevlar drivers along with the more traditional plastic variant drive units.

#### **SPEAKER PLACEMENT**

For set-up I varied the positions accordingly for each speaker between 2-2.8m wide, while they sat atop birch ply stands in a 4.5x6.5m room containing floating laminate wood floor over concrete with concrete walls. With the exception of the Aelite Ones (straight firing) all the models preferred plenty of toe-in.