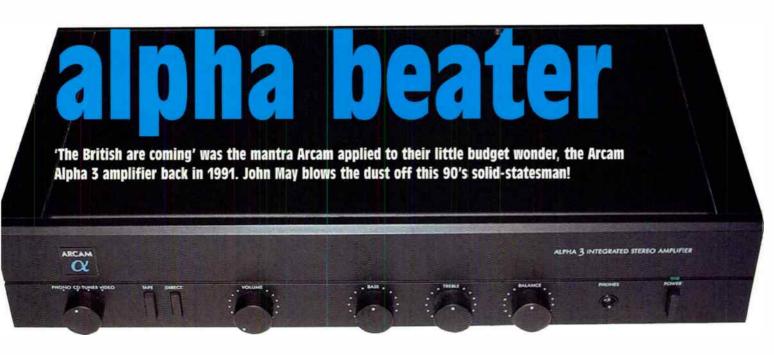

#### **47 OLDE WORLDE**

John May remembers a great solid-statesman, Arcam's affordable amplifier classic, the Alpha 3...