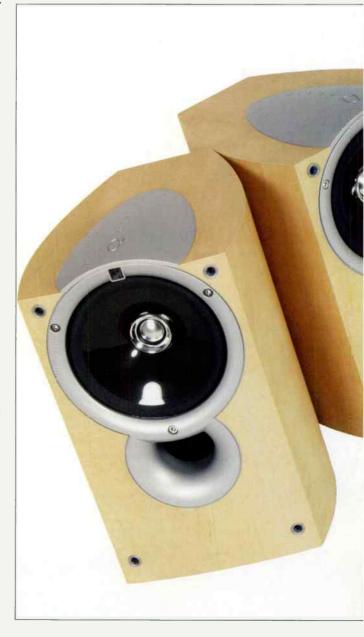

MORDAUNT-SHORT M5912 £180

istributed in the UK by Marantz, these Mordaunt-Shorts are the largest and joint cheapest speakers in the group. The MS912s feature a 165mm proprietary CPC ('Continuous Profile Cone') aluminium driver and 25mm aluminium dome tweeter beneath a mesh cover, MS claims the CPC driver has an, "uninterrupted cone surface (that) ensures excellent rigidity and therefore minimal distortion, something conventional drivers have trouble matching". The aluminium front baffle is an attractive affair, bluff and clean without visible fixings. The drivers sit within beautifully profiled openings giving the MS912s a modernist and futuristic look. The cabinet is conventionally shaped but has curves at the corners to minimise diffraction as well as look more attractive. The MS912s are said to be,

"braced by a wood composite, whose mechanical properties counteract those of MDF, further reducing resonance and cabinet coloration" and are magnetically shielded. At the rear there are several hex head fixings for the back panel and a set of gold plated binding posts with port above. The company claims a frequency response of 55Hz-22kHz and a sensitivity 89dB with a nominal impedance of 4-80hms and power rating of between 15-150W [see MEASURED PERFORMANCE] The MS912s come finished in cherry or black ash, both in a neat vinyl wrap that the Chinese are so good at doing, and measure 355×205×295mm and weigh 8kg. Mordaunt-Short recommends a ten hour running in period.

#### **SOUND QUALITY**

Due to their size, the MS912s produced the most expansive sound of the group, they had an exuberant nature especially preferring the jazz/ pop of Sting to Angela Gheorghiu where they struggled a little with the choral vocals. However if it is energetic modern music you are after then the MS912s are very good especially considering their low price. They were the

limits it produced a most enjoyable sound. For instance the bass lines from 'Tea In The Sahara' from 'Bring On The Night' was one of the best of the group having good extension with meaty expression and a rare slice of tunefulness. Overall, a lot of bang for your buck and pretty refined with it too. It's interesting to contemplate that this offers dramatically better sound than any nineties box of the same price — brilliant value...

#### MEASURED PERFORMANCE

The MS912 has a smooth, even frequency response characterised by a small amount of plateau treble reduction. This amounts to just -1dB or so and, since the tweeter itself measures flat and smooth, helps ensure the 912 gives slightly less of the

speaker and within its rock/pop

forwardness and glassy sheen that is so common today. Like Kef, Mordaunt Short soften out the sound just a tad, to ensure it doesn't lacerate when handling bright CDs. Mordaunt Short's tweeter also handles strings well, due to its lack of peakiness.

The 912's large-ish cabinet reaches down to 50Hz, the port taking this down to 40Hz. An almost ruler flat response down to these low bass frequencies suggests good damping and tuning, which will provide an even natured type of bass free from boom. It should play bass lines well, without undue emphasis -room permitting.

The 912 uses a 40hm bass unit to get a sensitivity of 88dB - relatively loud for the cabinet size.

The load is reactive, which may unsettle some amps. Impedance measures 50hms overall.

This is a slickly engineered design carefully tailored for smoothness, from top to bottom. It measures well. NK

#### VERDICT ••••£

MORDAUNT-SHORT MS912£180 MORDAUNT-SHORT (\$\(\Chi\) +44 (0)1753 680 868 www.mordaunt-short.co.uk

#### FOR

- low cost, build
- exuberant, expansive sound
- aluminium baffle, drivers

#### **AGAINST**

- not for classical