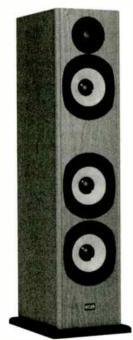

MORDAUNT-SHORT M5912 £180

istributed in the UK by Marantz, these Mordaunt-Shorts are the largest and joint cheapest speakers in the group. The MS912s feature a 165mm proprietary CPC ('Continuous Profile Cone') aluminium driver and 25mm aluminium dome tweeter beneath a mesh cover, MS claims the CPC driver has an, "uninterrupted cone surface (that) ensures excellent rigidity and therefore minimal distortion, something conventional drivers have trouble matching". The aluminium front baffle is an attractive affair, bluff and clean without visible fixings. The drivers sit within beautifully profiled openings giving the MS912s a modernist and futuristic look. The cabinet is conventionally shaped but has curves at the corners to minimise diffraction as well as look more attractive. The MS912s are said to be,

"braced by a wood composite, whose mechanical properties counteract those of MDF, further reducing resonance and cabinet coloration" and are magnetically shielded. At the rear there are several hex head fixings for the back panel and a set of gold plated binding posts with port above. The company claims a frequency response of 55Hz-22kHz and a sensitivity 89dB with a nominal impedance of 4-80hms and power rating of between 15-150W [see MEASURED PERFORMANCE] The MS912s come finished in cherry or black ash, both in a neat vinyl wrap that the Chinese are so good at doing, and measure 355×205×295mm and weigh 8kg. Mordaunt-Short recommends a ten hour running in period.

#### VERDICT ••••£

MORDAUNT-SHORT MS912£180 MORDAUNT-SHORT (\$\(\Chi\) +44 (0)1753 680 868 www.mordaunt-short.co.uk