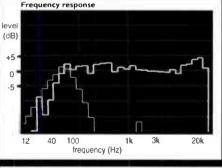

#### MEASURED PERFORMANCE

Wilson Bennesch use carbon fibre drive units in carbon fibre cabinets, so there's tremendous consistency in the materials used within the Curve. The midrange unit is a little uneven in its output, our response analysis shows, suggesting it will have some character. A small peak around 800Hz will push vocals forward and improve enunciation

by a subtle degree. Above this frequency output extends smoothly up to 20kHz with no drop at all. This usually imparts a bright sheen to the sound, appropriate with vinyl but occasionally challenging with CD.

At the other end of the spectrum the Curve reaches down to 40Hz, helped by raised output from 50Hz-100Hz, from the lower bass unit loaded by a reflex port in the bottom plate. This will give it fairly generous bass; the Curve will definitely sound weighty. Both (top) port output and the impedance curve suggest it will sound well damped too. In fact, the impedance curve has far less variation than normal and the Curve is substantially less reactive than most 'speakers, meaning it is a far easier amplifier load and will consistently get the best results from amplifiers. It uses a 40hm bass unit to keep sensitivity up, which measured a good 85dB.

The Curve will sound forward, detailed, a trifle bright at times, but have solid sounding deep bass. It measures well in all areas and will undoubtedly work well. NK