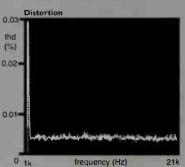

#### MEASURED PERFORMANCE

Wilson Bennesch use carbon fibre drive units in carbon fibre cabinets, so there's tremendous consistency in the materials used within the Curve. The midrange unit is a little uneven in its output, our response analysis shows, suggesting it will have some character. A small peak around 800Hz will push vocals forward and improve enunciation

by a subtle degree. Above this frequency output extends smoothly up to 20kHz with no drop at all. This usually imparts a bright sheen to the sound, appropriate with vinyl but occasionally challenging with CD.

At the other end of the spectrum the Curve reaches down to 40Hz, helped by raised output from 50Hz-100Hz, from the lower bass unit loaded by a reflex port in the bottom plate. This will give it fairly generous bass; the Curve will definitely sound weighty. Both (top) port output and the impedance curve suggest it will sound well damped too. In fact, the impedance curve has far less variation than normal and the Curve is substantially less reactive than most 'speakers, meaning it is a far easier amplifier load and will consistently get the best results from amplifiers. It uses a 40hm bass unit to keep sensitivity up, which measured a good 85dB.

The Curve will sound forward, detailed, a trifle bright at times, but have solid sounding deep bass. It measures well in all areas and will undoubtedly work well. NK