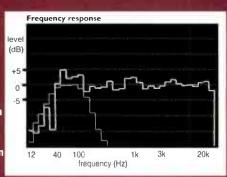

#### MEASURED PERFORMANCE

Wilson Bennesch use carbon fibre drive units in carbon fibre cabinets, so there's tremendous consistency in the materials used within the Curve. The midrange unit is a little uneven in its output, our response analysis shows, suggesting it will have some character. A small peak around 800Hz will push vocals forward and improve enunciation

by a subtle degree. Above this frequency output extends smoothly up to 20kHz with no drop at all. This usually imparts a bright sheen to the sound, appropriate with vinyl but occasionally challenging with CD.

At the other end of the spectrum the Curve reaches down to 40Hz, helped by raised output from 50Hz-100Hz, from the lower bass unit loaded by a reflex port in the bottom plate. This will give it fairly generous bass; the Curve will definitely sound weighty. Both (top) port output and the impedance curve suggest it will sound well damped too. In fact, the impedance curve has far less variation than normal and the Curve is substantially less reactive than most 'speakers, meaning it is a far easier amplifier load and will consistently get the best results from amplifiers. It uses a 40hm bass unit to keep sensitivity up, which measured a good 85dB.

The Curve will sound forward, detailed, a trifle bright at times, but have solid sounding deep bass. It measures well in all areas and will undoubtedly work well. NK