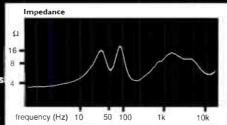

#### **MEASURED PERFORMANCE**

Under test strong output from the tweeter of this loudspeaker was obvious and measurement shows it runs flat right up to 20kHz, at the same level as lower frequencies. As a result, the small AE1 is almost ruler flat, which

in use usually translates to a bright and forward sound, albeit one that is technically accurate. A small dip and peak at 630Hz corresponds with a peak in port output and is likely due to an internal refection. This is likely to be heard as colouration, perhaps a little boxiness on speech or vocals.

Below 125Hz to small AE1 rolls away slowly, displaying a well damped response that will suit wall placement. Bass will be light but clean. The small port is tuned low for a speaker of the size, to around 40Hz. Whether this contributes much to low bass is best assessed by listening.

Sensitivity was good considering impedance measures 70hms, a high figure. The AE1 produces no less than 86dB at one metre from a nominal watt.

The small AE1 will sound, light, bright and detailed. Meant for wall mounting it will give a tightly controlled sound, measurement suggests. NK