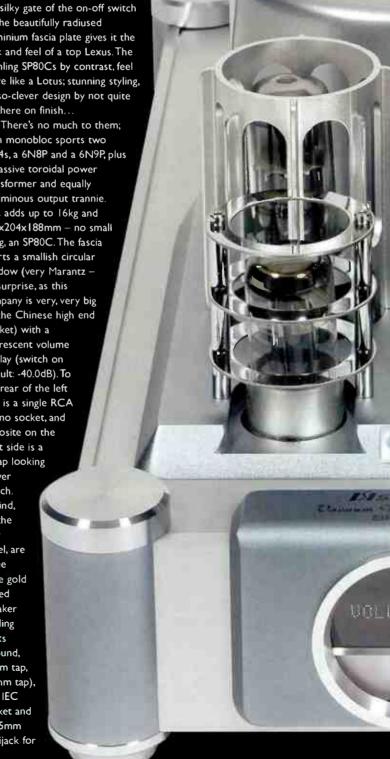

#### SHANLING SP-80C 64

This pair of monobloc tube power amplifiers, in the striking shape of the 3Dacoustics by Shanling SP-80C, is auditioned by David Price