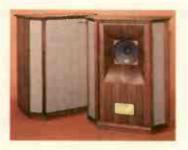

carbon rating

Wilson Benesch has produced a pared-down version of its mighty Carbon Fibre Composite A.C.T. loudspeaker. At £5,000 the Curve floorstander is still not cheap but, reckons Dominic Todd, it's the company's sharpest yet...

t's now fifteen years since Wilson Benesch quietly introduced the world of vinyl to the, literal, strengths of carbon fibre. It had only to be a matter of time before it branched out into loudspeaker design, with the A.C.T. (Advanced Composite Technology) becoming a showpiece for the technology. This used a triplecurved CFC (Carbon Fibre Composite) cabinet and special. bespoke, drive units to produce one of the most open and neutral sounds around. Following on from the success of the A.C.T, the new Curve uses essentially the same formula, but with a simplified construction and slightly reduced size. The best news, though, is that at around £5,000, it costs a good £3,500 less than the A.C.T.

Take a look at the Curve, and the first thing you'll probably notice is that lustrous carbon fibre cabinet. This is really the centrepiece of the 'speaker and, unlike many products these days, it is the real deal and not just patterned plastic. The composite itself is made from no fewer than twenty four materials, and is moulded to a shape designed to disperse standing waves. There's nothing original about this tapered cabinet design - KEF have been doing it for years - but the additional curvatures at the back shows wonderful attention to detail. Internally, the whole cabinet is reinforced by substantial metal supports.

Composites may be lightweight, but by the time the Curve has had its frame installed, it's actually heavier than many of its rivals — not necessarily a bad thing for a hi-fi 'speaker, of course, and a factor that certainly worked in the A.C.T.'s favour. Where the Curve is less glamorous than its big brother is in the areas that finish off the cabinet. The top is capped with acrylic, whilst nothing more exciting than MDF is used for the base and front baffle.