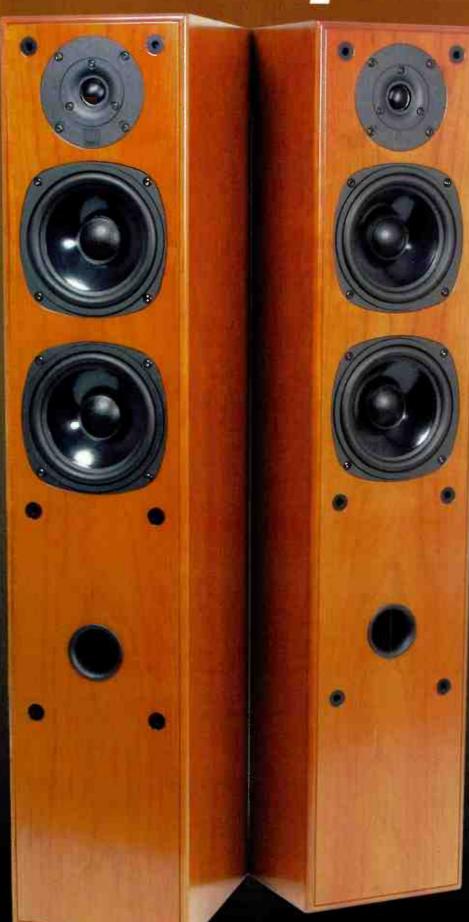

carbon rating

Wilson Benesch has produced a pared-down version of its mighty Carbon Fibre Composite A.C.T. loudspeaker. At £5,000 the Curve floorstander is still not cheap but, reckons Dominic Todd, it's the company's sharpest yet...

t's now fifteen years since Wilson Benesch quietly introduced the world of vinyl to the, literal, strengths of carbon fibre. It had only to be a matter of time before it branched out into loudspeaker design, with the A.C.T. (Advanced Composite Technology) becoming a showpiece for the technology. This used a triplecurved CFC (Carbon Fibre Composite) cabinet and special. bespoke, drive units to produce one of the most open and neutral sounds around. Following on from the success of the A.C.T, the new Curve uses essentially the same formula, but with a simplified construction and slightly reduced size. The best news, though, is that at around £5,000, it costs a good £3,500 less than the A.C.T.

Take a look at the Curve, and the first thing you'll probably notice is that lustrous carbon fibre cabinet. This is really the centrepiece of the 'speaker and, unlike many products these days, it is the real deal and not just patterned plastic. The composite itself is made from no fewer than twenty four materials, and is moulded to a shape designed to disperse standing waves. There's nothing original about this tapered cabinet design - KEF have been doing it for years - but the additional curvatures at the back shows wonderful attention to detail. Internally, the whole cabinet is reinforced by substantial metal supports.

Composites may be lightweight, but by the time the Curve has had its frame installed, it's actually heavier than many of its rivals — not necessarily a bad thing for a hi-fi 'speaker, of course, and a factor that certainly worked in the A.C.T.'s favour. Where the Curve is less glamorous than its big brother is in the areas that finish off the cabinet. The top is capped with acrylic, whilst nothing more exciting than MDF is used for the base and front baffle.

That said, there's little wrong with this material, as countless high-end 'speaker designs bear testimony to. Our 'speakers were finished with stained cherry trim although, it should be pointed out, that this costs an extra £350. Black or silver side cheeks are standard. Finishing off the cabinet is an attached steel plate that holds the four substantially sized spikes. This not only supports the 'speaker, but increases its stability through an expanded footprint.

Showing every bit as much attention to detail are the drive units. The 25mm (I inch) tweeter is a pretty standard, soft dome design, but the twin woofers are quite unique. The "Tactic" cones, as WB like to call them, are made from a three-layer, selfbonding, woven polymer. Look closely and you'll see that the finish of the two drivers is different. This is because, with this "two-anda-half-way" design WB have chosen to match the characteristics of the drivers to their required task. The mid/bass unit then, uses a lighter, finer weave with a heavier, copper voice coil.