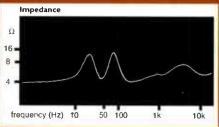

#### MEASURED PERFORMANCE

Wilson Bennesch use carbon fibre drive units in carbon fibre cabinets, so there's tremendous consistency in the materials used within the Curve. The midrange unit is a little uneven in its output, our response analysis shows, suggesting it will have some character. A small peak around 800Hz will push vocals forward and improve enunciation

by a subtle degree. Above this frequency output extends smoothly up to 20kHz with no drop at all. This usually imparts a bright sheen to the sound, appropriate with vinyl but occasionally challenging with CD.

At the other end of the spectrum the Curve reaches down to 40Hz, helped by raised output from 50Hz-100Hz, from the lower bass unit loaded by a reflex port in the bottom plate. This will give it fairly generous bass; the Curve will definitely sound weighty. Both (top) port output and the impedance curve suggest it will sound well damped too. In fact, the impedance curve has far less variation than normal and the Curve is substantially less reactive than most 'speakers, meaning it is a far easier amplifier load and will consistently get the best results from amplifiers. It uses a 40hm bass unit to keep sensitivity up, which measured a good 85dB.

The Curve will sound forward, detailed, a trifle bright at times, but have solid sounding deep bass. It measures well in all areas and will undoubtedly work well. NK