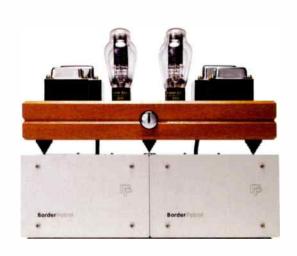

#### SHANLING SP-80C 64

This pair of monobloc tube power amplifiers, in the striking shape of the 3Dacoustics by Shanling SP-80C, is auditioned by David Price