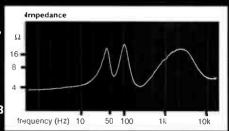

#### MEASURED PERFORMANCE

leve

Frequency response

The Quad 11L is notably flat in its response characteristic, with very little variation from 80Hz up to 16kHz. This makes it fundamentally accurate, but without a little bass lift to add body, it's likely to sound dry unless near-wall positioning is used. Tweeter output declines a little above 7kHz, but very little. It may soften the sound just a little, but since an earlier sample was flatter this could just be down to sample variation.

With a port tuned to approximately 54Hz the 11L reaches low, but not as low as some slightly larger models. It will likely have well damped and fast sounding bass, but no bass surfeit.

Sensitivity was good at 87dB and impedance measures 6ohms overall, dropping to 4ohms at low frequencies, as a 40hm bass unit is

The 11L is accurate, but expect a dry, concise sound rather than a fulsome or soft one. It's a well engineered speaker. NK

VERDICT QUAD 11L £380 Quad Electroacoustics Ltd. (C)+44 (0)1480 447 700

- finish and build