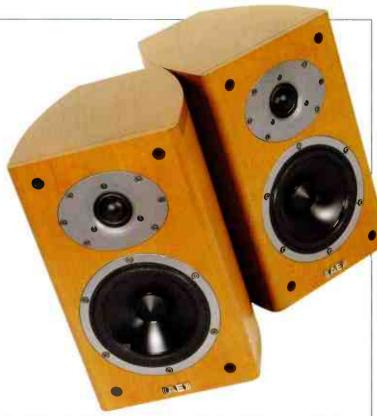

carbon rating

Wilson Benesch has produced a pared-down version of its mighty Carbon Fibre Composite A.C.T. loudspeaker. At £5,000 the Curve floorstander is still not cheap but, reckons Dominic Todd, it's the company's sharpest yet...

t's now fifteen years since Wilson Benesch quietly introduced the world of vinyl to the, literal, strengths of carbon fibre. It had only to be a matter of time before it branched out into loudspeaker design, with the A.C.T. (Advanced Composite Technology) becoming a showpiece for the technology. This used a triplecurved CFC (Carbon Fibre Composite) cabinet and special. bespoke, drive units to produce one of the most open and neutral sounds around. Following on from the success of the A.C.T, the new Curve uses essentially the same formula, but with a simplified construction and slightly reduced size. The best news, though, is that at around £5,000, it costs a good £3,500 less than the A.C.T.

Take a look at the Curve, and the first thing you'll probably notice is that lustrous carbon fibre cabinet. This is really the centrepiece of the 'speaker and, unlike many products these days, it is the real deal and not just patterned plastic. The composite itself is made from no fewer than twenty four materials, and is moulded to a shape designed to disperse standing waves. There's nothing original about this tapered cabinet design - KEF have been doing it for years - but the additional curvatures at the back shows wonderful attention to detail. Internally, the whole cabinet is reinforced by substantial metal supports.

Composites may be lightweight, but by the time the Curve has had its frame installed, it's actually heavier than many of its rivals — not necessarily a bad thing for a hi-fi 'speaker, of course, and a factor that certainly worked in the A.C.T.'s favour. Where the Curve is less glamorous than its big brother is in the areas that finish off the cabinet. The top is capped with acrylic, whilst nothing more exciting than MDF is used for the base and front baffle.

That said, there's little wrong with this material, as countless high-end 'speaker designs bear testimony to. Our 'speakers were finished with stained cherry trim although, it should be pointed out, that this costs an extra £350. Black or silver side cheeks are standard. Finishing off the cabinet is an attached steel plate that holds the four substantially sized spikes. This not only supports the 'speaker, but increases its stability through an expanded footprint.

Showing every bit as much attention to detail are the drive units. The 25mm (I inch) tweeter is a pretty standard, soft dome design, but the twin woofers are quite unique. The "Tactic" cones, as WB like to call them, are made from a three-layer, selfbonding, woven polymer. Look closely and you'll see that the finish of the two drivers is different. This is because, with this "two-anda-half-way" design WB have chosen to match the characteristics of the drivers to their required task. The mid/bass unit then, uses a lighter, finer weave with a heavier, copper voice coil.