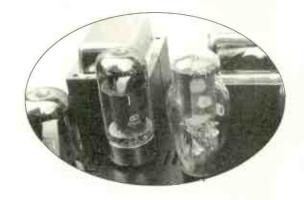

#### SHANLING SP-80C 64

This pair of monobloc tube power amplifiers, in the striking shape of the 3Dacoustics by Shanling SP-80C, is auditioned by David Price