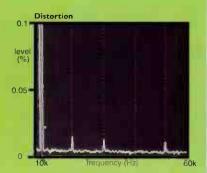

#### MEASURED PERFORMANCE

Wilson Bennesch use carbon fibre drive units in carbon fibre cabinets, so there's tremendous consistency in the materials used within the Curve. The midrange unit is a little uneven in its output, our response analysis shows, suggesting it will have some character. A small peak around 800Hz will push vocals forward and improve enunciation

by a subtle degree. Above this frequency output extends smoothly up to 20kHz with no drop at all. This usually imparts a bright sheen to the sound, appropriate with vinyl but occasionally challenging with CD.

At the other end of the spectrum the Curve reaches down to 40Hz, helped by raised output from 50Hz-100Hz, from the lower bass unit loaded by a reflex port in the bottom plate. This will give it fairly generous bass; the Curve will definitely sound weighty. Both (top) port output and the impedance curve suggest it will sound well damped too. In fact, the impedance curve has far less variation than normal and the Curve is substantially less reactive than most 'speakers, meaning it is a far easier amplifier load and will consistently get the best results from amplifiers. It uses a 40hm bass unit to keep sensitivity up, which measured a good 85dB.

The Curve will sound forward, detailed, a trifle bright at times, but have solid sounding deep bass. It measures well in all areas and will undoubtedly work well. NK