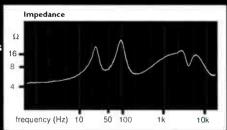

#### MEASURED PERFORMANCE

Wilson Bennesch use carbon fibre drive units in carbon fibre cabinets, so there's tremendous consistency in the materials used within the Curve. The midrange unit is a little uneven in its output, our response analysis shows, suggesting it will have some character. A small peak around 800Hz will push vocals forward and improve enunciation

by a subtle degree. Above this frequency output extends smoothly up to 20kHz with no drop at all. This usually imparts a bright sheen to the sound, appropriate with vinyl but occasionally challenging with CD.

At the other end of the spectrum the Curve reaches down to 40Hz, helped by raised output from 50Hz-100Hz, from the lower bass unit loaded by a reflex port in the bottom plate. This will give it fairly generous bass; the Curve will definitely sound weighty. Both (top) port output and the impedance curve suggest it will sound well damped too. In fact, the impedance curve has far less variation than normal and the Curve is substantially less reactive than most 'speakers, meaning it is a far easier amplifier load and will consistently get the best results from amplifiers. It uses a 40hm bass unit to keep sensitivity up, which measured a good 85dB.

The Curve will sound forward, detailed, a trifle bright at times, but have solid sounding deep bass. It measures well in all areas and will undoubtedly work well. NK