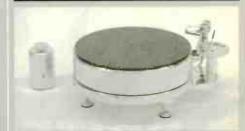

#### **QUAD 11L** £380

easuring 325x190x 243mm, this baby box is something of a departure for a company more associated with its famous highend ESL electrostatic flat panel speaker! Although it looks conventional at first glance, it is well specified for the price - the most obvious visual characteristic being the lustrous 'piano gloss' six-layer lacquer finish. The IIL is quite special, with attention to detail such as flawless cut-outs for the drive units and attractive hex head fixings for both drivers. Once you have positioned it correctly then I would advise to remove unsightly fingerprints and leave well alone! Another practical issue is to treat it with utmost care. as any scratches would be ruthlessly revealed on its glossy surface. Quad recommends a minimum 50 hour running-in period.

Drive units are special too, featuring a 130mm Kevlar mid/bass unit and 25mm dome tweeter. Round the back it features two small ports above biwiriable binding posts without the usual plastic moulding for such adjuncts, which is aesthetically preferable as it doesn't spoil the form of the cabinet. Another interesting detail is that the Quad has a black plinth, which is located to the underside of the main cabinet. It is smaller in area and has

four small rubber disc pads at its base. It provides an attractive physical separation from the main cabinet enabling clean lines to be expressed. Quad claims a power handling of 30-150W, 60hm impedance, 86dB sensitivity and a frequency response of 45Hz-24kHz [see MEASURED PERFORMANCE].