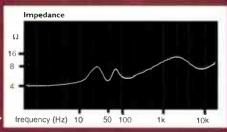

#### MEASURED PERFORMANCE

Wilson Bennesch use carbon fibre drive units in carbon fibre cabinets, so there's tremendous consistency in the materials used within the Curve. The midrange unit is a little uneven in its output, our response analysis shows, suggesting it will have some character. A small peak around 800Hz will push vocals forward and improve enunciation

by a subtle degree. Above this frequency output extends smoothly up to 20kHz with no drop at all. This usually imparts a bright sheen to the sound, appropriate with vinyl but occasionally challenging with CD.

At the other end of the spectrum the Curve reaches down to 40Hz, helped by raised output from 50Hz-100Hz, from the lower bass unit loaded by a reflex port in the bottom plate. This will give it fairly generous bass; the Curve will definitely sound weighty. Both (top) port output and the impedance curve suggest it will sound well damped too. In fact, the impedance curve has far less variation than normal and the Curve is substantially less reactive than most 'speakers, meaning it is a far easier amplifier load and will consistently get the best results from amplifiers. It uses a 40hm bass unit to keep sensitivity up, which measured a good 85dB.

The Curve will sound forward, detailed, a trifle bright at times, but have solid sounding deep bass. It measures well in all areas and will undoubtedly work well. NK