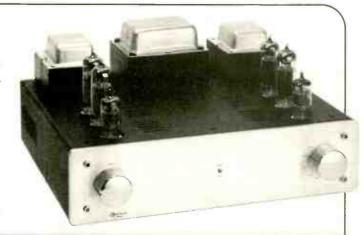

#### SHANLING SP-80C 64

This pair of monobloc tube power amplifiers, in the striking shape of the 3Dacoustics by Shanling SP-80C, is auditioned by David Price