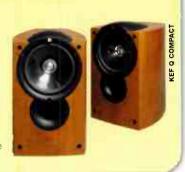

#### **AGAINST**

- slightly veiled sound
- slight midband glare

KEF Q COMPACT £200

he Q Compacts are the smallest in the KEF Q loudspeaker series. Indeed they are the smallest speakers in this test measuring just 280x180x 250mm and weighing 3.9kg. KEF is one of the famous British speaker brands with many innovative concepts and technologies to their name such as the POD units that housed and isolated the midrange and tweeters first seen in their late seventies and early eighties models. The POD concept is still in use today in their complicated high-end reference series while the Q Compact doesn't have its own POD, it echoes this by having a raised curved section (inscribed fetchingly with a 'Q series' legend) above the main driver unit to "aid driver dispersion".

One of KEF's other innovations is its UNI-Q driver technology which in the Q Compact features a 130mm polypropylene mid/bass driver and 19mm aluminium tweeter housed within its central core where a dust cap/pole piece might normally reside. The main cabinet is made from MDF and is curved at its sides and gently curved on the front baffle while the rear is

The UNI-Q driver is attached with just three stainless steel hex head fixings, which is most attractive. There is a semi-circle shaped port just below the driver integrated into the chassis mounting. At the rear are a set of titanium coloured biwiriable binding posts fitted onto a matching flush faced plate that is in itself screwed down with stainless steel hex head fixings. KEF recommends a period of 30-40 hours running in and claims a frequency response of 50Hz-

#### 27kHz, a power handling of 10-100w, 89dB sensitivity and 80hm impedance [see MEASURED PERFORMANCE]

**SOUND QUALITY** 

The KEFs, rather surprisingly

excelled in this group. They

produced the most natural and integrated sound and

of this. Timing was spot-on

were stunningly good because

for their size and price,

and the driver integration was near perfect. With both Sting and Angela Gheorghiu they excelled in the treble and midrange presenting very low coloration while also being unfussy about placement. It was with Angela's vocal crescendos that the KEFs proved their mettle – showing no noticeable glare or distortion during those difficult vocal passages. They had a most sophisticated treble while their bass response was very good, though being hyper-

critical the low frequency performance was a tad soft dynamically in comparison to some of the others – doubtless a function of the diminutive dimensions. Because of its smaller size the Compact couldn't obviously be as expansive as say the Mordaunt-Short, or have powerfully extended bass equivalent to the Mission V60s, yet it did everything important right and at a very reasonable price, therefore that is why it is so good.

#### MEASURED PERFORMANCE

The Compact measures out much like the early Q1 in its fundamental response balance. A steady downward trend toward high frequencies is sufficient to give a fulsome balance and ensure the metal dome tweeter sounds

well integrated by not attracting attention. There's no sign of peaking at high frequencies, which also aids smoothness and integration. There might even be a little warmth in the sound, but with output maintained to 16kHz the Compact will not sound dull, or lack detail. A generally smooth trace from peaks or dips indicates low colouration and fundamentally accurate presentation.

Output from the Compact is strongest around 160Hz, but it reaches down to 80Hz before output starts to drop away. The port supports output from 50-60Hz, but not lower. As a result, like all small speakers the Compact will sound fast and have good impact, but not weighty.

Kef use a 40hm bass unit to

Kef use a 40hm bass unit to keep sensitivity up, managing 86dB from one nominal watt of input, good for a small speaker. The load is fairly normal too, but measures out as a low 5.4ohms overall.

The Compact measures right down the line as a Q Series loudspeaker. It should lively, detailed and engaging. NK