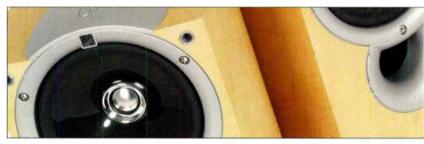

#### WHARFEDALE DIAMOND 9.1 £180

he Diamond series of oudspeakers from Wharfedale have in their various iterations been going since 1983 and earned a great reputation as the low cost but high quality option for the enthusiast and newcomer alike. These new 9.1 Diamonds measure 296x194x278mm and follow the modern trend of curved cabinet shape, though are only curved to the sides, with the rear squared off. The 9.1 has a 130mm Kevlar mid/bass driver with 25mm dome tweeter both of which use the visually preferable hex head fixings. Just below the mid/bass driver are two small ports.

At the back there is a set of nicely designed and high-quality clear plastic sheathed binding posts suitable for bi-wiring which are vertically mounted and asymmetrically positioned enabling much easier hook up with banana plugs. These binding posts are located on a small plastic moulding which uses the same hex head fixings as the driver units to attach to the cabinet which is a nice detail. Although they are vinyl wrapped, in this writer's humble opinion this is the best looking design of the whole group (even though the visual aspect wasn't the manufacturers

original priority!). The Diamonds have the right proportions and are very well made and attractive to look at sans grill. They come in beech, cherry, black and silver finishes. Power handling is quoted at 20-100W with 60hms impedance, 86dB sensitivity and frequency range between 50-24kHz [see **MEASURED** PERFORMANCE]