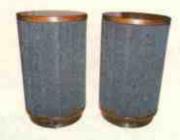

carbon rating

Wilson Benesch has produced a pared-down version of its mighty Carbon Fibre Composite A.C.T. loudspeaker. At £5,000 the Curve floorstander is still not cheap but, reckons Dominic Todd, it's the company's sharpest yet...

t's now fifteen years since Wilson Benesch quietly introduced the world of vinyl to the, literal, strengths of carbon fibre. It had only to be a matter of time before it branched out into loudspeaker design, with the A.C.T. (Advanced Composite Technology) becoming a showpiece for the technology. This used a triplecurved CFC (Carbon Fibre Composite) cabinet and special. bespoke, drive units to produce one of the most open and neutral sounds around. Following on from the success of the A.C.T, the new Curve uses essentially the same formula, but with a simplified construction and slightly reduced size. The best news, though, is that at around £5,000, it costs a good £3,500 less than the A.C.T.

Take a look at the Curve, and the first thing you'll probably notice is that lustrous carbon fibre cabinet. This is really the centrepiece of the 'speaker and, unlike many products these days, it is the real deal and not just patterned plastic. The composite itself is made from no fewer than twenty four materials, and is moulded to a shape designed to disperse standing waves. There's nothing original about this tapered cabinet design - KEF have been doing it for years - but the additional curvatures at the back shows wonderful attention to detail. Internally, the whole cabinet is reinforced by substantial metal supports.