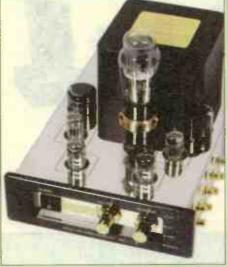

#### SHANLING SP-80C 64

This pair of monobloc tube power amplifiers, in the striking shape of the 3Dacoustics by Shanling SP-80C, is auditioned by David Price