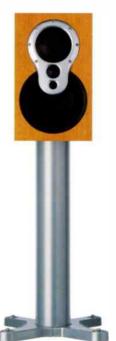

#### **AGAINST**

- slightly veiled sound
- slight midband glare

KEF Q COMPACT £200

he Q Compacts are the smallest in the KEF Q loudspeaker series. Indeed they are the smallest speakers in this test measuring just 280x180x 250mm and weighing 3.9kg. KEF is one of the famous British speaker brands with many innovative concepts and technologies to their name such as the POD units that housed and isolated the midrange and tweeters first seen in their late seventies and early eighties models. The POD concept is still in use today in their complicated high-end reference series while the Q Compact doesn't have its own POD, it echoes this by having a raised curved section (inscribed fetchingly with a 'Q series' legend) above the main driver unit to "aid driver dispersion".

One of KEF's other innovations is its UNI-Q driver technology which in the Q Compact features a 130mm polypropylene mid/bass driver and 19mm aluminium tweeter housed within its central core where a dust cap/pole piece might normally reside. The main cabinet is made from MDF and is curved at its sides and gently curved on the front baffle while the rear is

The UNI-Q driver is attached with just three stainless steel hex head fixings, which is most attractive. There is a semi-circle shaped port just below the driver integrated into the chassis mounting. At the rear are a set of titanium coloured biwiriable binding posts fitted onto a matching flush faced plate that is in itself screwed down with stainless steel hex head fixings. KEF recommends a period of 30-40 hours running in and claims a frequency response of 50Hz-

#### 27kHz, a power handling of 10-100w, 89dB sensitivity and 80hm impedance [see MEASURED PERFORMANCE]

**SOUND QUALITY** 

The KEFs, rather surprisingly

excelled in this group. They

produced the most natural and integrated sound and