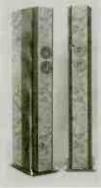

carbon rating

Wilson Benesch has produced a pared-down version of its mighty Carbon Fibre Composite A.C.T. loudspeaker. At £5,000 the Curve floorstander is still not cheap but, reckons Dominic Todd, it's the company's sharpest yet...

t's now fifteen years since Wilson Benesch quietly introduced the world of vinyl to the, literal, strengths of carbon fibre. It had only to be a matter of time before it branched out into loudspeaker design, with the A.C.T. (Advanced Composite Technology) becoming a showpiece for the technology. This used a triplecurved CFC (Carbon Fibre Composite) cabinet and special. bespoke, drive units to produce one of the most open and neutral sounds around. Following on from the success of the A.C.T, the new Curve uses essentially the same formula, but with a simplified construction and slightly reduced size. The best news, though, is that at around £5,000, it costs a good £3,500 less than the A.C.T.

Take a look at the Curve, and the first thing you'll probably notice is that lustrous carbon fibre cabinet. This is really the centrepiece of the 'speaker and, unlike many products these days, it is the real deal and not just patterned plastic. The composite itself is made from no fewer than twenty four materials, and is moulded to a shape designed to disperse standing waves. There's nothing original about this tapered cabinet design - KEF have been doing it for years - but the additional curvatures at the back shows wonderful attention to detail. Internally, the whole cabinet is reinforced by substantial metal supports.