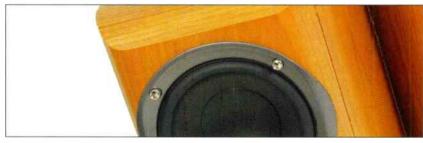

#### ACOUSTIC ENERGY AELITE ONE £330

first heard of Acoustic Energy in the late eighties when they released their legendary and infamous AEI speaker which became a modern classic and one to be feared by the competition and low-powered amplifiers alike. These Aelite Ones have curved sides, which are squared off front and back, similar to the Wharfedales and are substantially built for their size. They are real wood veneered and come in black ash, cherry and birch finishes. They are magnetically shielded for AV use, measure 186x291x231mm and weigh 6kg apiece.

True to AE tradition, the mid/bass driver is a lightweight alloy cone with 32mm coil and features a high power, long throw magnet system fitted inside a 110mm diecast chassis with six attractive colour-matched hex head fixings. The neodymium tweeter with silk fabric dome has a high dispersion 25mm diaphragm and is ferro fluid cooled and damped. It has a superbly designed oval surround, which is spoilt by the abundance of cross head screws, though they are at least colour matched to the surround. The internal wiring is said to be quality OFC. The cabinet is made from 15mm MDF while the front baffle is 22mm MDF. At the rear it has gold plated biwiriable binding posts and a single port above. AE quotes a frequency response of 45Hz-23kHz, 8ohm impedance, 89dB sensitivity and 100 watts maximum power handling [see MEASURED PERFORMANCE]