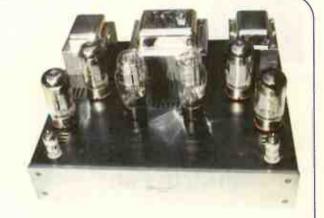

#### 74 WORLD AUDIO DESIGN

Superb sounding valve amplification for do-it-yourselfers