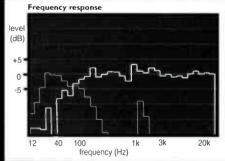

#### MEASURED PERFORMANCE

The MS912 has a smooth, even frequency response characterised by a small amount of plateau treble reduction. This amounts to just -1dB or so and, since the tweeter itself measures flat and smooth, helps ensure the 912 gives slightly less of the

speaker and within its rock/pop

forwardness and glassy sheen that is so common today. Like Kef, Mordaunt Short soften out the sound just a tad, to ensure it doesn't lacerate when handling bright CDs. Mordaunt Short's tweeter also handles strings well, due to its lack of peakiness.

The 912's large-ish cabinet reaches down to 50Hz, the port taking this down to 40Hz. An almost ruler flat response down to these low bass frequencies suggests good damping and tuning, which will provide an even natured type of bass free from boom. It should play bass lines well, without undue emphasis -room permitting.

The 912 uses a 40hm bass unit to get a sensitivity of 88dB - relatively loud for the cabinet size.

The load is reactive, which may unsettle some amps. Impedance measures 50hms overall.

This is a slickly engineered design carefully tailored for smoothness, from top to bottom. It measures well. NK

Sensitivity was fair at 86dB, Wharfedale choosing to use a 40hm bass unit. Overall impedance measured out at 6ohms as a result.

The new Diamond measures well, just like the original. It now goes lower, but should sound fast, clean and impactful. NK