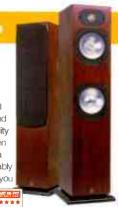

carbon rating

Wilson Benesch has produced a pared-down version of its mighty Carbon Fibre Composite A.C.T. loudspeaker. At £5,000 the Curve floorstander is still not cheap but, reckons Dominic Todd, it's the company's sharpest yet...

t's now fifteen years since Wilson Benesch quietly introduced the world of vinyl to the, literal, strengths of carbon fibre. It had only to be a matter of time before it branched out into loudspeaker design, with the A.C.T. (Advanced Composite Technology) becoming a showpiece for the technology. This used a triplecurved CFC (Carbon Fibre Composite) cabinet and special. bespoke, drive units to produce one of the most open and neutral sounds around. Following on from the success of the A.C.T, the new Curve uses essentially the same formula, but with a simplified construction and slightly reduced size. The best news, though, is that at around £5,000, it costs a good £3,500 less than the A.C.T.

Take a look at the Curve, and the first thing you'll probably notice is that lustrous carbon fibre cabinet. This is really the centrepiece of the 'speaker and, unlike many products these days, it is the real deal and not just patterned plastic. The composite itself is made from no fewer than twenty four materials, and is moulded to a shape designed to disperse standing waves. There's nothing original about this tapered cabinet design - KEF have been doing it for years - but the additional curvatures at the back shows wonderful attention to detail. Internally, the whole cabinet is reinforced by substantial metal supports.