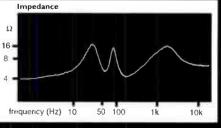

#### MEASURED PERFORMANCE

Wilson Bennesch use carbon fibre drive units in carbon fibre cabinets, so there's tremendous consistency in the materials used within the Curve. The midrange unit is a little uneven in its output, our response analysis shows, suggesting it will have some character. A small peak around 800Hz will push vocals forward and improve enunciation

At the other end of the spectrum the Curve reaches down to 40Hz, helped by raised output from 50Hz-100Hz, from the lower bass unit loaded by a reflex port in the bottom plate. This will give it fairly generous bass; the Curve will definitely sound weighty. Both (top) port output and the impedance curve suggest it will sound well damped too. In fact, the impedance curve has far less variation than normal and the Curve is substantially less reactive than most 'speakers, meaning it is a far easier amplifier load and will consistently get the best results from amplifiers. It uses a 40hm bass unit to keep sensitivity up, which measured a good 85dB.

The Curve will sound forward, detailed, a trifle bright at times, but have solid sounding deep bass. It measures well in all areas and will undoubtedly work well. NK