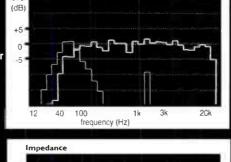

#### MEASURED PERFORMANCE

leve

Frequency response

The Quad 11L is notably flat in its response characteristic, with very little variation from 80Hz up to 16kHz. This makes it fundamentally accurate, but without a little bass lift to add body, it's likely to sound dry unless near-wall positioning is used. Tweeter output declines a little above 7kHz, but very little. It may soften the sound just a little, but since an earlier sample was flatter this could just be down to sample variation.

With a port tuned to approximately 54Hz the 11L reaches low, but not as low as some slightly larger models. It will likely have well damped and fast sounding bass, but no bass surfeit.

Sensitivity was good at 87dB and impedance measures 6ohms overall, dropping to 4ohms at low frequencies, as a 40hm bass unit is

The 11L is accurate, but expect a dry, concise sound rather than a fulsome or soft one. It's a well engineered speaker. NK

VERDICT QUAD 11L £380 Quad Electroacoustics Ltd. (C)+44 (0)1480 447 700

- finish and build