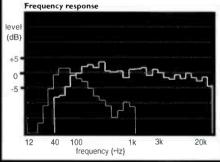

#### MEASURED PERFORMANCE

The MS912 has a smooth, even frequency response characterised by a small amount of plateau treble reduction. This amounts to just -1dB or so and, since the tweeter itself measures flat and smooth, helps ensure the 912 gives slightly less of the

speaker and within its rock/pop

forwardness and glassy sheen that is so common today. Like Kef, Mordaunt Short soften out the sound just a tad, to ensure it doesn't lacerate when handling bright CDs. Mordaunt Short's tweeter also handles strings well, due to its lack of peakiness.

The 912's large-ish cabinet reaches down to 50Hz, the port taking this down to 40Hz. An almost ruler flat response down to these low bass frequencies suggests good damping and tuning, which will provide an even natured type of bass free from boom. It should play bass lines well, without undue emphasis -room permitting.

The 912 uses a 40hm bass unit to get a sensitivity of 88dB - relatively loud for the cabinet size.

The load is reactive, which may unsettle some amps. Impedance measures 50hms overall.

This is a slickly engineered design carefully tailored for smoothness, from top to bottom. It measures well. NK