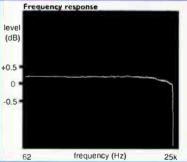

#### MEASURED PERFORMANCE

Wilson Bennesch use carbon fibre drive units in carbon fibre cabinets, so there's tremendous consistency in the materials used within the Curve. The midrange unit is a little uneven in its output, our response analysis shows, suggesting it will have some character. A small peak around 800Hz will push vocals forward and improve enunciation

by a subtle degree. Above this frequency output extends smoothly up to 20kHz with no drop at all. This usually imparts a bright sheen to the sound, appropriate with vinyl but occasionally challenging with CD.

At the other end of the spectrum the Curve reaches down to 40Hz, helped by raised output from 50Hz-100Hz, from the lower bass unit loaded by a reflex port in the bottom plate. This will give it fairly generous bass; the Curve will definitely sound weighty. Both (top) port output and the impedance curve suggest it will sound well damped too. In fact, the impedance curve has far less variation than normal and the Curve is substantially less reactive than most 'speakers, meaning it is a far easier amplifier load and will consistently get the best results from amplifiers. It uses a 40hm bass unit to keep sensitivity up, which measured a good 85dB.

The Curve will sound forward, detailed, a trifle bright at times, but have solid sounding deep bass. It measures well in all areas and will undoubtedly work well. NK