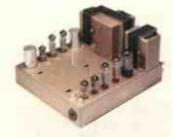

t's now fifteen years since Wilson Benesch quietly introduced the world of vinyl to the, literal, strengths of carbon fibre. It had only to be a matter of time before it branched out into loudspeaker design, with the A.C.T. (Advanced Composite Technology) becoming a showpiece for the technology. This used a triplecurved CFC (Carbon Fibre Composite) cabinet and special. bespoke, drive units to produce one of the most open and neutral sounds around. Following on from the success of the A.C.T, the new Curve uses essentially the same formula, but with a simplified construction and slightly reduced size. The best news, though, is that at around £5,000, it costs a good £3,500 less than the A.C.T.

Take a look at the Curve, and the first thing you'll probably notice is that lustrous carbon fibre cabinet. This is really the centrepiece of the 'speaker and, unlike many products these days, it is the real deal and not just patterned plastic. The composite itself is made from no fewer than twenty four materials, and is moulded to a shape designed to disperse standing waves. There's nothing original about this tapered cabinet design - KEF have been doing it for years - but the additional curvatures at the back shows wonderful attention to detail. Internally, the whole cabinet is reinforced by substantial metal supports.

Composites may be lightweight, but by the time the Curve has had its frame installed, it's actually heavier than many of its rivals — not necessarily a bad thing for a hi-fi 'speaker, of course, and a factor that certainly worked in the A.C.T.'s favour. Where the Curve is less glamorous than its big brother is in the areas that finish off the cabinet. The top is capped with acrylic, whilst nothing more exciting than MDF is used for the base and front baffle.