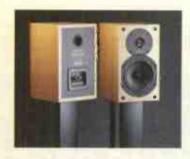

#### MISSION VOLARE V60 £250

hese continue the Mission tradition with the company's proprietary 'IDG' system, which stands for Inverted Driver Geometry and are instantly recognisable with the bass driver positioned above the treble unit. They measure 305x180x 240mm, weigh 5.2kg and come finished in a cherry real-wood veneer. The cabinets are magnetically shielded suitable for AV use and made from 19mm MDF with a 38mm MDF contoured front baffle for "excellent dispersion for a wide listening angle". The mid/bass driver is a 130mm aramid type while the tweeter is a 25mm microfibre dome unit with neodymium magnet and ferrofluid cooling. Inside it uses an acoustic second order crossover and Acufil long fibre damping. The design as a whole is a success and I really like the distinctive polished hex head fixings for the mid/bass driver and flush mounted hex fixings for the tweeter. The dark grey moulding and chassis for the driver is attractive too, being nicely designed with the famous Mission logo inscribed below the tweeter

I am not too keen on the grill though, there's nothing wrong with the look of it but for practicality I found it tricky to attach/detach onto

the cabinet as it kept on falling off. And I would also prefer a better standard veneer such as the beech option, as this cherry (in the flesh) is a little too orange for me! At the back there are horizontally spaced biwiriable binding posts and above them an anti turbulence port. Mission recommends letting the V60s "run in for at least 24hours before serious listening" and quotes a frequency response from 60Hz to 20kHz, with 80hm impedance, 86dB sensitivity and power handling between 25-100w [see MEASURED PERFORMANCE]

#### **SOUND QUALITY**

The Missions had a distinctly velvety quality about them with the Angela Gheorghiu disc. The sound was smooth and refined, and immediately enchanting. However on longer appraisal while I really

enjoyed that velvety smoothness and the deepest in-room bass extension of the group, listening to 'Tea In The Sahara' I still felt there was something missing. It is not the treble, which was generally good (though with a minute hint of sibilance) – rather it was the overall timing of the Missions that I found to be lacking. Bass, though deep wasn't especially tuneful either and it seemed a tad dislocated to the rest of the band. Overall, the Missions had a lush and smooth sound with a warmer balance, which would work well with fast and bright equipment.