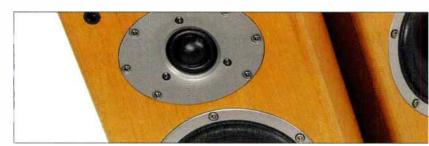

Showing every bit as much attention to detail are the drive units. The 25mm (I inch) tweeter is a pretty standard, soft dome design, but the twin woofers are quite unique. The "Tactic" cones, as WB like to call them, are made from a three-layer, selfbonding, woven polymer. Look closely and you'll see that the finish of the two drivers is different. This is because, with this "two-anda-half-way" design WB have chosen to match the characteristics of the drivers to their required task. The mid/bass unit then, uses a lighter, finer weave with a heavier, copper voice coil.

Meanwhile, the bass cone
uses a denser, heavier
weave – to produce a
stiffer cone – with a
lighter, aluminium, voice
coil. The chassis' of both
cones are of the "open" type,
and constructed of aluminium.
To finish off the design, the terminals

are machined by Wilson Benesch themselves, and constructed

from the ideal mix of solid copper, plated with gold. Alongside the A.C.T., the areas of cost cutting are all too apparent yet, against the opposition, these are still exceptionally attractive 'speakers that make the most of their exotic materials. Even at £5,000, though, competition is far from thin on the ground. Wilson Benesch reckon these speakers to be exceptionally transparent, but then so too is the Quad ESL-989 (£4,600-£5,000). With a super tweeter, the level of detail that Tannoy's Dimension TD10 (£5,000) can extract from a recording is also quite remarkable. Then there's the vice-like grip shown from the Acoustic Energy AE3 mkll (£4,500) to contend with and, not to mention, a whole host of other rivals. Naim, B&W, KEF, PMC and Focal would all dearly love you to pass your £5K their way, and all of them can make pretty convincing cases, too ....