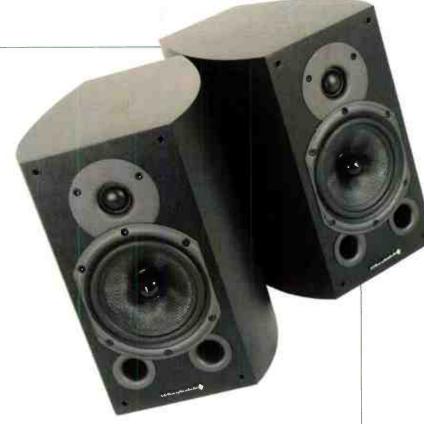

carbon rating

Wilson Benesch has produced a pared-down version of its mighty Carbon Fibre Composite A.C.T. loudspeaker. At £5,000 the Curve floorstander is still not cheap but, reckons Dominic Todd, it's the company's sharpest yet...

t's now fifteen years since Wilson Benesch quietly introduced the world of vinyl to the, literal, strengths of carbon fibre. It had only to be a matter of time before it branched out into loudspeaker design, with the A.C.T. (Advanced Composite Technology) becoming a showpiece for the technology. This used a triplecurved CFC (Carbon Fibre Composite) cabinet and special. bespoke, drive units to produce one of the most open and neutral sounds around. Following on from the success of the A.C.T, the new Curve uses essentially the same formula, but with a simplified construction and slightly reduced size. The best news, though, is that at around £5,000, it costs a good £3,500 less than the A.C.T.

Take a look at the Curve, and the first thing you'll probably notice is that lustrous carbon fibre cabinet. This is really the centrepiece of the 'speaker and, unlike many products these days, it is the real deal and not just patterned plastic. The composite itself is made from no fewer than twenty four materials, and is moulded to a shape designed to disperse standing waves. There's nothing original about this tapered cabinet design - KEF have been doing it for years - but the additional curvatures at the back shows wonderful attention to detail. Internally, the whole cabinet is reinforced by substantial metal supports.