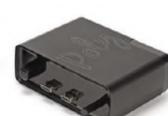

# Pretty Poly!

Chord's new Poly module turns its Mojo DAC into a streaming device. Jon Myles finds the combination works wonderfully.

hord certainly hit the mark with the Mojo - a DAC/ headphone amplifier that turns smartphone into a high-resolution player, and can also be used in a hi-fi system for improved analogue-to-digital conversion. The one thing Mojo lacked was any form of streaming capability.

Not any more, though. Chord's dedicated Poly module brings DLNA, Airplay and Bluetooth streaming to the Mojo, as well as containing a microSD card slot so music can be loaded into it as well.

Costing £500, Poly is designed to work exclusively with the Mojo - slotting into its digital connections to form one complete unit which is not much larger than the palm of your hand. In typical Chord fashion it feels

The Poly's connectors slide into Mojo's digital inputs to provide its streaming functions.

extremely robust.

After connection Mojo works as usual - complete with the colour-coded buttons to signal incoming sample rate (red for 44.1kHz, blue for 192kHz etc). The Poly itself contains just two small indicator lights to denote Mojo pairing, battery life and set-up status.

I found Poly easy to pair with an iPhone 7 via Bluetooth but connecting to a home DLNA server via wi-fi required a little more time. First you have to use the supplied pin to press and hold a P-status button (similar to ones on a smartphone for ejecting the SIM card) which makes the Poly's network discoverable and able to be connected to.

Unfortunately
Chord as yet do not have
a dedicated app for the
Poly (although I'm told one
is in the offing shortly) so a third
party one such as Plex, 8 Player or
MyAudioStream is needed. Once I'd
negotiated this the connection was
strong and I was able to stream files
from a NAS drive straight into the
Mojo/Poly combination.