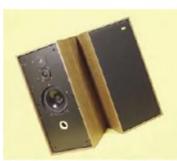

# A Class Apart

An in-ear monitor from new firm IMR Acoustics offers something truly different, says Jon Myles.

o end of in-ear monitor (IEM) headphones pass through Hi-Fi World every year. Most are similar - delineated by price and a small design difference sufficient to give them individual appeal. Occasionally, a product comes along that makes us sit up and take notice, offering something very different from the norm.

So it was with the R1s from IMR Acoustics. My first reaction was that I'd never heard of the company before – so who were they? A phone call to owner Bob James revealed all. Bob recently worked with Trinity Audio helping design their well-regarded IEMs and has a background in studio engineering. He's also an avowed vinyl lover who places musicality as the prime consideration when voicing any earphone.

Hence the emergence of IMR Acoustics and its first product the R1s – that are decidedly different. At their heart is a 13mm custommade hybrid driver consisting of two materials - ceramic and beryllium. Bob says this combination was tried in smaller sizes (9mm and 10mm) but only the 13mm proved truly effective.

Unpack them and you are presented with a rather large headshell which is constructed from an all-aluminium body. It looks heavy but, in use, is remarkably light. Also included in the box are five custom filters which alter bass, mid-range and treble detail (more of which later).

There's one other detail – a knurled wheel on the back allows the

#### **CONCLUSION**

At £500 these are not the cheapest in-ears you can find but their build quality, range of filter options and sheer all-round musicality make them excellent value for money.