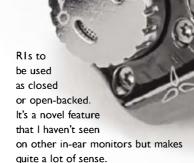

Unpack them and you are presented with a rather large headshell which is constructed from an all-aluminium body. It looks heavy but, in use, is remarkably light. Also included in the box are five custom filters which alter bass, mid-range and treble detail (more of which later).

There's one other detail – a knurled wheel on the back allows the

#### **SOUND QUALITY**

The first task with the RIs was for me working out which filter to use. The five are listed as Black for maximum attack with powerful impactful bass and a rich midband, Pink for a slightly decreased bass, Copper for fuller low-end but a recessed high-frequency response, Orange which brings a more balanced bass and midband and rolled off treble, and finally Blue which is the most balanced of the lot.

I tried them all and overall preferred the Blue filter - it had a natural and airy presentation with no undue emphasis on any part of the musical spectrum. However I can see others - especially those whose tastes veer towards dance or bass-heavy rock, opting for Black as it brings a little more punch and dynamic attack.