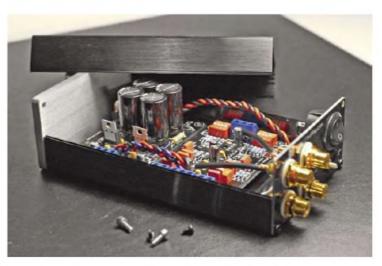

## Silver Machine

he new Luxman D-380
CD player I'm reviewing
here complements their
gorgeous LX-380 hybrid
valve amplifier I reviewed
last month, or of course
you can use it alone. Unsurprisingly,
this unit is hybrid too, using a single
ECC82 double-triode output valve
for a spacious valve sound, with an
alternative direct output that bypasses this stage, giving the usual transis-

The tube sits in a red illuminated window, with yellow fluorescent display at right.

tor sound.

This CD player reflects the values of the 1970s – and why not? Its wooden sleeve is visually more appealing than a sheet metal cover and the silver fascia has dimensional relief, rather than being flat, featureless and bland. All the same, Lux keep the layout simple and easy to access; there are two filter options for example – but only on the remote control.

The partnering LX-380 amplifier

A screened linear power supply sits at rear left, producing 220V or so for the ECC82 valve. The transport mechanism lies in front of it and the main digital board at right. It possesses relays for silent action and a long life.