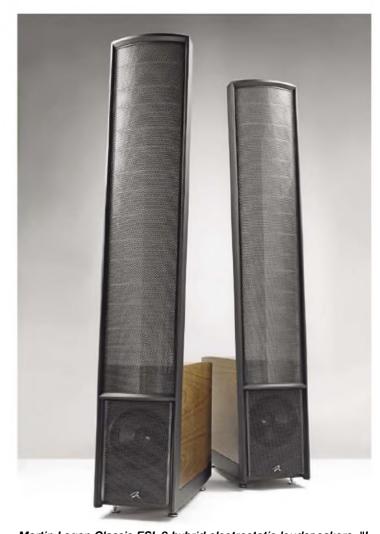

Anyway, my main system now consists of aforementioned VPI, Ortofon, Devialet but coupled with Martin Logan Classic ESL 9 'speakers – your fault partially as your review reminded me of experience hearing electrostatics when a child at a show in Brighton Anyway, went and heard the speakers here in

Martin Logan Classic ESL 9 hybrid electrostatic loudspeakers. "I heard the speakers here in New York and let us say I am \$6500 worse off" says John Speight.

New York and let us say I am \$6500 worse off.

#### John Speight

Hi John – oh, so you bought Classic ESL 9s! That is interesting. You should tell us all more about this. They are one of the most dramatic electrostatics I have heard to date, but as you use Stax headphones I guess you made the transition from box to panel some time ago. **NK** 