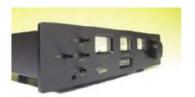

The partnering LX-380 amplifier

A screened linear power supply sits at rear left, producing 220V or so for the ECC82 valve. The transport mechanism lies in front of it and the main digital board at right. It possesses relays for silent action and a long life.

glossed up the sound from this CD player and the two – unsurprisingly – worked well together.