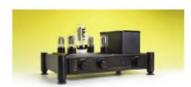

# Musical Energy

Jon Myles is beguiled by Acoustic Energy's AE109 budget floorstanders.

loorstanding loudspeakers around the £500 mark with a good sound are relatively rare. The reason is simple – large cabinets cost more so there is less money to spend on the drive units. And then you have the problem of controlling resonances in a bigger enclosure.

If your budget doesn't stretch that far - where do you look? Acoustic Energy may just have the answer in their new AE109 floorstanders.

It's the flagship model in the revamped AEI00 range that also includes the AEI00 standmount model, a centre channel speaker and an active subwoofer.

The AE109s are a two-and-a-half way design using a pair of 4-inch (100mm) mid/bass paper cone units similar to that used in the AE100 with the lower one augmenting lower bass response before rolling off. These are allied to a 1-inch (25mm) soft dome tweeter mounted in what Acoustic Energy calls a Wide Dispersion Technology waveguide to project sound further into the room.

These drivers are housed in a relatively slim mass-loaded MDF cabinet measuring

800mm x 160mm x 240mm (HxWxD) with cone shaped spikes at the base.

A pair of full-length magneticallyattached grilles are also supplied (although, as ever, I kept these off for reviewing) while finishes are Satin Black or Walnut vinyl veneer.

At the back is a single pair of 'speaker cable binding posts as well as a slot-shaped reflex port to reinforce the bass.

While not overly-flashy the AE109s are certainly well puttogether, weighing in at 17.5kg each and feeling solid and sturdy. A solid rap with the knuckles on the side of the cabinet produced no unwanted resonances.