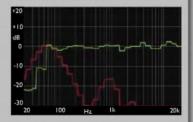

#### **MEASURED PERFORMANCE**

The AE109s had some treble lift (+2dB) when measured on-axis, but at approximately 20degrees off-axis, frequency response was relatively flat, making the 'speaker tonally accurate in effect when pointed straight down a room and not at listeners. This is now common in loudspeakers and it makes for a fairly obvious high-treble. A dip in

#### FREQUENCY RESPONSE Green - driver output Red - port output

#### **IMPEDANCE**

output at the 2kHz crossover region between bass/midrange and treble units will however soften the delivery overall.

Below 200Hz output gently decreases toward low frequencies, compensating for the presence of a rear wall. The slot port at rear is tuned to 45Hz and will provide low bass of a fairly bouncy nature as it is narrow-tuned. In all then the AE109 is a relatively accurate loudspeaker, a tad softer in the upper midband than some but still with plentiful high treble. Bass extends down to 40Hz, if not into subsonic regions, and with support from a rear wall will be in good balance, without boom.

A low measured impedance of 5 Ohms means the 'speaker draws current, but it also results in very high voltage sensitivity of 89.4dB, so at any particular volume control setting the AE109 will sound appreciably louder than most rivals.