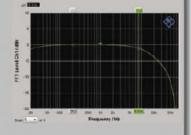

is capable of 120dB+, hence Nova Fidelity quote dynamic range via the Pre-out sockets and we measured 118dB here.

Unlike the analogue inputs, the digital input exhibited flat frequency response with Normal EQ, reaching up to 58kHz (-1dB) with a 192kHz sample rate input. So the analogue inputs will sound warm but the digital inputs tonally balanced.

The X35 has heavily tailored analogue response characteristics; even Normal wasn't normal but 'warm'. Digital lacks this. Dynamic range is compromised by small amounts of noise in the output amplifiers, a not uncommon problem. The X35 measured well but it is a little idiosyncratic. **NK** 

Power (8 Ohms) 112W
Frequency response 20Hz-8kHz
Distortion (10k, 1W, 4 Ohms) 0.05%
Sensitivity 1V
Noise -95dB
Damping factor 60

#### FREQUENCY RESPONSE



#### DISTORTION



#### NOVAFIDELITY X35 £1695 (£1825 WITH 2TB STORAGE)



**OUTSTANDING - amongst** the best

VALUE - keenly priced

#### VERDIC

A do-it-all package that is hard to beat - offering digital, vinyl and streaming playback in one box.

#### FOR

- range of functions
- punchy but detailed amplification
- storage options
- ease of use

#### AGAINST

- nothing

Nu Nu Distribution 020 3544 2338 www.nunudistribution.co.uk







#### **DUAL'S SUPERB MTR 75 USB TURNTABLE WORTH £250!** WE HAVE TWO TO GIVE AWAY IN THIS MONTH'S COMPETITION!

ere's your chance to win the superb Dual MTR USB turntable we reviewed in our April 2017 issue. Read the review excerpt below and answer the questions.

"This is a two speed (33rpm, 45rpm) fully automatic turntable that comes as a complete plug-