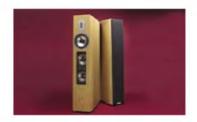

## Silver Machine

he new Luxman D-380
CD player I'm reviewing
here complements their
gorgeous LX-380 hybrid
valve amplifier I reviewed
last month, or of course
you can use it alone. Unsurprisingly,
this unit is hybrid too, using a single
ECC82 double-triode output valve
for a spacious valve sound, with an
alternative direct output that bypasses this stage, giving the usual transis-

The tube sits in a red illuminated window, with yellow fluorescent display at right.

tor sound.

This CD player reflects the values of the 1970s – and why not? Its wooden sleeve is visually more appealing than a sheet metal cover and the silver fascia has dimensional relief, rather than being flat, featureless and bland. All the same, Lux keep the layout simple and easy to access; there are two filter options for example – but only on the remote control.

As an aside, I suspect a product like this has resonance in Japan where traditional values are important and where there is a generation that links strongly back to the 1960s and 70s when the country was an 'electronic superpower', manufacturing quality products few could match.

Apart from the usual transport controls comprising Play, Stop, Forward and Back, plus an eject button, the only other control is a lever switch to select Tube or Solid State. There is no volume control on the player or the remote as the matching LX-380 amplifier has this, but two filters can be selected on the remote control only, identified simply as FI (standard) and F2 (low latency).

The rear carries RCA phono socket analogue outputs only; there are no balanced XLR socket outputs. Optical and electrical S/PDIF digital outputs are fitted too. The player has no digital inputs so it cannot be used as a stand-alone DAC.