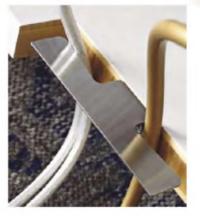

At the rear the Acoustic Energy's have a slot shaped reflex port to enhance the base response.