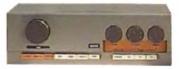

# Stream radio

We've come a long way since the tranny, baby! Martin Pipe tunes into the Roberts Stream 94i

eaders of a certain age will remember iconic Roberts transistor radios from the 1950s and 1960s. At a time when 'trannies' imported from Japan were starting to dominate the market, sets like the RTI R66 and R200 were seen as quintessentially British. Apparently inspired by the design of a contemporary handbag, they had a distinctive appearance with their metal grilles and topmounted controls. It also helped that they performed well and were substantially-built. Many were sold across the decades, and Roberts - which originally opened for business in 1932 - produced 'luxury' versions finished in mink, leopard-skin and solid gold. The latter, a one-off, was stolen from a department store in 1961; to date, it has not been recovered.

Sets of the same classic appearance, but using 21st-century technology, are sold by Roberts today. You can choose from several of these 'Revival' branded DAB-capable radios. But the Revival 'look' won't appeal to everyone. Hence the modernlooking Stream 94i I'm reviewing here that has Bluetooth built in for streaming music from smart devices. You get a remote handset too; handy if you don't have an iPhone or Android device to run the Frontier Silicon 'UNDOK' app that Roberts recommends. The large front-panel display acts as a clock when the radio - which has multiple alarms with 'snooze' defeat, and sleep-timer functions - is in standby.

I quite like the modern look of the Stream 94i, with its wood/silver/ black finish and flexible carrying handle. The lower half of the front panel is dominated by the speaker grille. Behind this lurks two of the tiniest drive units I've ever seen, working to provide stereo - albeit with limited separation, as they're spaced a mere 130mm apart. At 20mm in diameter, they're almost tweeter-sized! To give the sound more body, a goodly proportion of the rear panel is given over to a common 60mm driver and bassreflex port. There, you'll also find the DC input, Ethernet (handy if Wi-Fi is difficult) and a USB port