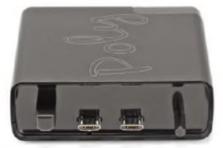

# Pretty Poly!

Chord's new Poly module turns its Mojo DAC into a streaming device. Jon Myles finds the combination works wonderfully.

hord certainly hit the mark with the Mojo - a DAC/ headphone amplifier that turns smartphone into a high-resolution player, and can also be used in a hi-fi system for improved analogue-to-digital conversion. The one thing Mojo lacked was any form of streaming capability.

Not any more, though. Chord's dedicated Poly module brings DLNA, Airplay and Bluetooth streaming to the Mojo, as well as containing a microSD card slot so music can be loaded into it as well.

Costing £500, Poly is designed to work exclusively with the Mojo - slotting into its digital connections to form one complete unit which is not much larger than the palm of your hand. In typical Chord fashion it feels

The Poly's connectors slide into Mojo's digital inputs to provide its streaming functions.

extremely robust.

After connection Mojo works as usual - complete with the colour-coded buttons to signal incoming sample rate (red for 44.1kHz, blue for 192kHz etc). The Poly itself contains just two small indicator lights to denote Mojo pairing, battery life and set-up status.

I found Poly easy to pair with an iPhone 7 via Bluetooth but connecting to a home DLNA server via wi-fi required a little more time. First you have to use the supplied pin to press and hold a P-status button (similar to ones on a smartphone for ejecting the SIM card) which makes the Poly's network discoverable and able to be connected to.

Unfortunately
Chord as yet do not have
a dedicated app for the
Poly (although I'm told one
is in the offing shortly) so a third
party one such as Plex, 8 Player or
MyAudioStream is needed. Once I'd
negotiated this the connection was
strong and I was able to stream files
from a NAS drive straight into the
Mojo/Poly combination.