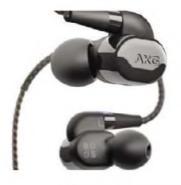

#### **AKG HIGH-END HEADPHONES**

AKG has entered the high-end earphone market with its latest N5005 model, priced at £1000.

It goes up against models from the likes of Shure and Noble Audio in terms of design, featuring ceramic earpieces and four interchangeable sound filters that AKG say allows the wearer to tune the earbuds to their musical preferences.

They also come equipped with a wireless Bluetooth dongle to allow pairing with the latest smartphones that no longer have 3.5mm headphone ports.

Given AKG's track record in producing value-for-money headphones these could be interesting.