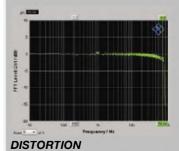

#### **MEASURED PERFORMANCE**

Frequency response of the D-380 measured flat to 21kHz, with the standard F1 filter. The result was identical from Solid State and Tube modes.

Switching in the 'low latency' F2

#### FREQUENCY RESPONSE

#### DISTORTION

filter (shown) peaked upper treble and lessened stop-band attenuation.

Tubes are a little noisy unless run hard – into distortion on musical peaks – and this is what Lux have chosen to do, the tube stage producing 0.6% – mostly second harmonic our analysis shows – at full level (0dB). Although the figure is high this sort of distortion on peaks isn't easy to detect. The Solid State output produced 0.003% by way of contrast.

At -60dB distortion from both outputs measured 0.26%, a little higher than the 0.2% commonly achieved nowadays. Dynamic range was resultantly low at 98dB via both outputs, where 102dB is possible from CD.

The D-380 measured reasonably well, but its dynamic range was 3dB less than that common, due to noise and distortion from its DAC. The Tube stage was well engineered though and better than most. **NK** 

Frequency response 4Hz- 21kHz
Distortion (24bit, -60dB) 0.26%
Separation 86dB
Dynamic range 98dB
Noise -100dB
Output 2V