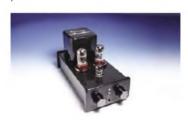

## Silver Machine

he new Luxman D-380
CD player I'm reviewing
here complements their
gorgeous LX-380 hybrid
valve amplifier I reviewed
last month, or of course
you can use it alone. Unsurprisingly,
this unit is hybrid too, using a single
ECC82 double-triode output valve
for a spacious valve sound, with an
alternative direct output that bypasses this stage, giving the usual transis-

The tube sits in a red illuminated window, with yellow fluorescent display at right.

tor sound.

This CD player reflects the values of the 1970s – and why not? Its wooden sleeve is visually more appealing than a sheet metal cover and the silver fascia has dimensional relief, rather than being flat, featureless and bland. All the same, Lux keep the layout simple and easy to access; there are two filter options for example – but only on the remote control.

Apart from the usual transport controls comprising Play, Stop, Forward and Back, plus an eject button, the only other control is a lever switch to select Tube or Solid State. There is no volume control on the player or the remote as the matching LX-380 amplifier has this, but two filters can be selected on the remote control only, identified simply as FI (standard) and F2 (low latency).

The rear carries RCA phono socket analogue outputs only; there are no balanced XLR socket outputs. Optical and electrical S/PDIF digital outputs are fitted too. The player has no digital inputs so it cannot be used as a stand-alone DAC.