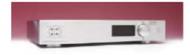

## Silver Machine

he new Luxman D-380
CD player I'm reviewing
here complements their
gorgeous LX-380 hybrid
valve amplifier I reviewed
last month, or of course
you can use it alone. Unsurprisingly,
this unit is hybrid too, using a single
ECC82 double-triode output valve
for a spacious valve sound, with an
alternative direct output that bypasses this stage, giving the usual transis-

The tube sits in a red illuminated window, with yellow fluorescent display at right.

tor sound.

This CD player reflects the values of the 1970s – and why not? Its wooden sleeve is visually more appealing than a sheet metal cover and the silver fascia has dimensional relief, rather than being flat, featureless and bland. All the same, Lux keep the layout simple and easy to access; there are two filter options for example – but only on the remote control.

Apart from the usual transport controls comprising Play, Stop, Forward and Back, plus an eject button, the only other control is a lever switch to select Tube or Solid State. There is no volume control on the player or the remote as the matching LX-380 amplifier has this, but two filters can be selected on the remote control only, identified simply as FI (standard) and F2 (low latency).

The rear carries RCA phono socket analogue outputs only; there are no balanced XLR socket outputs. Optical and electrical S/PDIF digital outputs are fitted too. The player has no digital inputs so it cannot be used as a stand-alone DAC.