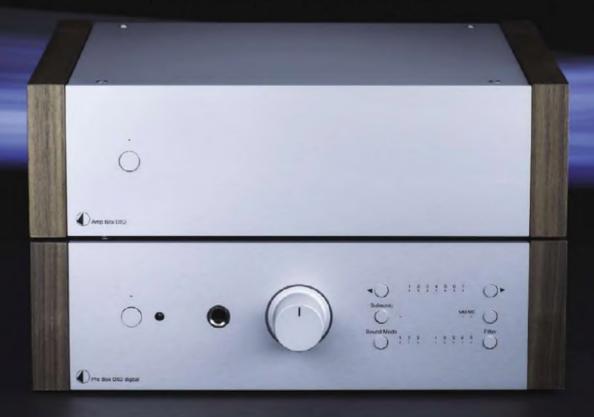

BY PRO-JECT AUDIO SYSTEMS

Pre Box DS2 Digital pre-amplifier shown with Amp Box DS2 stereo power amplifier.

### DS2 LINE

For over 10 years, Pro-Ject Audio Systems' Box Design range of compact hi-fi electronics has been a central part of the popular trend toward more convenient hi-fi systems.

By sticking to established hi-fi principles and ensuring each and every box is meticulously designed, the Box Design range allows for users to set-up a complete hi-fi system that suits their requirements, without encroaching on space or breaking the budget.

The new DS2 boasts a whole new aesthetic appeal, with wooden side-panels flanking the 206mm wide aluminium/metal sandwich case.

All DS2 products also benefit from superior technical designs, including new 4-layer PCB configurations, for extremely short signal paths with less interference and signal-loss. The quality also carries through to the pots, controls and enviable list of features each device in the range can boast.

VIEW THE FULL RANGE ONLINE NOW