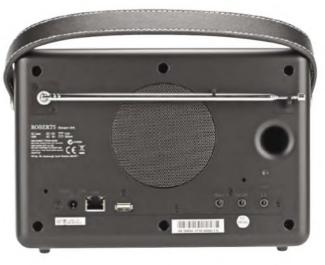

I quite like the modern look of the Stream 94i, with its wood/silver/ black finish and flexible carrying handle. The lower half of the front panel is dominated by the speaker grille. Behind this lurks two of the tiniest drive units I've ever seen, working to provide stereo - albeit with limited separation, as they're spaced a mere 130mm apart. At 20mm in diameter, they're almost tweeter-sized! To give the sound more body, a goodly proportion of the rear panel is given over to a common 60mm driver and bassreflex port. There, you'll also find the DC input, Ethernet (handy if Wi-Fi is difficult) and a USB port

supported. Interestingly, FLACs can be 24-bit as well as 16-bit. 3.5mm jacks are provided for auxiliary input, headphones (why not the side or front?) and line output.

There's an Ethernet port for 'hard wired' networking. A USB port is provided for playback of local media, and analogue sources can be fed to the 3.5mm auxiliary input jack. Next to this is a line output for feeding amplifiers, and a headphone socket that could be better-positioned. Also visible are the bass driver – which is shared between the two stereo channels – and a bass-reflex port.