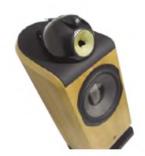

# Musical Energy

Jon Myles is beguiled by Acoustic Energy's AE109 budget floorstanders.

loorstanding loudspeakers around the £500 mark with a good sound are relatively rare. The reason is simple – large cabinets cost more so there is less money to spend on the drive units. And then you have the problem of controlling resonances in a bigger enclosure.

If your budget doesn't stretch that far - where do you look? Acoustic Energy may just have the answer in their new AE109 floorstanders.

It's the flagship model in the revamped AEI00 range that also includes the AEI00 standmount model, a centre channel speaker and an active subwoofer.

The AE109s are a two-and-a-half way design using a pair of 4-inch (100mm) mid/bass paper cone units similar to that used in the AE100 with the lower one augmenting lower bass response before rolling off. These are allied to a 1-inch (25mm) soft dome tweeter mounted in what Acoustic Energy calls a Wide Dispersion Technology waveguide to project sound further into the room.

These drivers are housed in a relatively slim mass-loaded MDF cabinet measuring

800mm x 160mm x 240mm (HxWxD) with cone shaped spikes at the base.

A pair of full-length magneticallyattached grilles are also supplied (although, as ever, I kept these off for reviewing) while finishes are Satin Black or Walnut vinyl veneer.