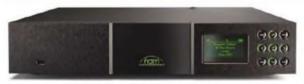

## Silver Machine

he new Luxman D-380
CD player I'm reviewing
here complements their
gorgeous LX-380 hybrid
valve amplifier I reviewed
last month, or of course
you can use it alone. Unsurprisingly,
this unit is hybrid too, using a single
ECC82 double-triode output valve
for a spacious valve sound, with an
alternative direct output that bypasses this stage, giving the usual transis-

The tube sits in a red illuminated window, with yellow fluorescent display at right.

tor sound.

This CD player reflects the values of the 1970s – and why not? Its wooden sleeve is visually more appealing than a sheet metal cover and the silver fascia has dimensional relief, rather than being flat, featureless and bland. All the same, Lux keep the layout simple and easy to access; there are two filter options for example – but only on the remote control.

Apart from the usual transport controls comprising Play, Stop, Forward and Back, plus an eject button, the only other control is a lever switch to select Tube or Solid State. There is no volume control on the player or the remote as the matching LX-380 amplifier has this, but two filters can be selected on the remote control only, identified simply as FI (standard) and F2 (low latency).

The rear carries RCA phono socket analogue outputs only; there are no balanced XLR socket outputs. Optical and electrical S/PDIF digital outputs are fitted too. The player has no digital inputs so it cannot be used as a stand-alone DAC.