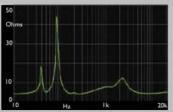

#### **IMPEDANCE**

output at the 2kHz crossover region between bass/midrange and treble units will however soften the delivery overall.

Below 200Hz output gently decreases toward low frequencies, compensating for the presence of a rear wall. The slot port at rear is tuned to 45Hz and will provide low bass of a fairly bouncy nature as it is narrow-tuned. In all then the AE109 is a relatively accurate loudspeaker, a tad softer in the upper midband than some but still with plentiful high treble. Bass extends down to 40Hz, if not into subsonic regions, and with support from a rear wall will be in good balance, without boom.

A low measured impedance of 5 Ohms means the 'speaker draws current, but it also results in very high voltage sensitivity of 89.4dB, so at any particular volume control setting the AE109 will sound appreciably louder than most rivals.