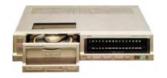

The partnering LX-380 amplifier

A screened linear power supply sits at rear left, producing 220V or so for the ECC82 valve. The transport mechanism lies in front of it and the main digital board at right. It possesses relays for silent action and a long life.