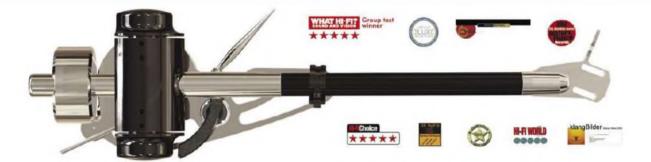

#### **GLANZ TONEARMS**

Turntable expert Dave Cawley has signed an exclusive deal to bring Japanese company Glanz's hand-crafted tonearms into the UK.

Reminiscent of the S-shaped arms which proved popular in the 1970s, Glanz uses modern engineering techniques to move vibrational energy away from the cartridge unit and minimise unwanted resonance.

Each tonearm in the range uses high-grade stainless steel with the headshell manufactured from a single billet for solidity. Prices start from £1499 for the entry-level B Series while the S Series comes in at £5600 and the flagship SD Series costs £13995.

Dave Cawley said "As an engineer myself I consider the Glanz tonearm to be a masterclass in precision. Its level of detail in design and craftsmanship is something I could happily wax lyrical about for quite some time. These are quite honestly the best tonearms I've heard".