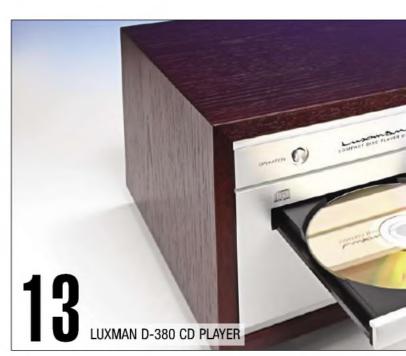

#### LUXMAN D-380 CD PLAYER 13

Luxman's new CD player offers both valve and transistor operation. It also works exceptionally well, finds Noel Keywood.

## Silver Machine

he new Luxman D-380
CD player I'm reviewing
here complements their
gorgeous LX-380 hybrid
valve amplifier I reviewed
last month, or of course
you can use it alone. Unsurprisingly,
this unit is hybrid too, using a single
ECC82 double-triode output valve
for a spacious valve sound, with an
alternative direct output that bypasses this stage, giving the usual transis-

The tube sits in a red illuminated window, with yellow fluorescent display at right.

tor sound.

This CD player reflects the values of the 1970s – and why not? Its wooden sleeve is visually more appealing than a sheet metal cover and the silver fascia has dimensional relief, rather than being flat, featureless and bland. All the same, Lux keep the layout simple and easy to access; there are two filter options for example – but only on the remote control.

Apart from the usual transport controls comprising Play, Stop, Forward and Back, plus an eject button, the only other control is a lever switch to select Tube or Solid State. There is no volume control on the player or the remote as the matching LX-380 amplifier has this, but two filters can be selected on the remote control only, identified simply as FI (standard) and F2 (low latency).

The rear carries RCA phono socket analogue outputs only; there are no balanced XLR socket outputs. Optical and electrical S/PDIF digital outputs are fitted too. The player has no digital inputs so it cannot be used as a stand-alone DAC.