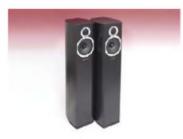

# Musical Energy

Jon Myles is beguiled by Acoustic Energy's AE109 budget floorstanders.

loorstanding loudspeakers around the £500 mark with a good sound are relatively rare. The reason is simple – large cabinets cost more so there is less money to spend on the drive units. And then you have the problem of controlling resonances in a bigger enclosure.

If your budget doesn't stretch that far - where do you look? Acoustic Energy may just have the answer in their new AE109 floorstanders.

It's the flagship model in the revamped AEI00 range that also includes the AEI00 standmount model, a centre channel speaker and an active subwoofer.

The AE109s are a two-and-a-half way design using a pair of 4-inch (100mm) mid/bass paper cone units similar to that used in the AE100 with the lower one augmenting lower bass response before rolling off. These are allied to a 1-inch (25mm) soft dome tweeter mounted in what Acoustic Energy calls a Wide Dispersion Technology waveguide to project sound further into the room.

These drivers are housed in a relatively slim mass-loaded MDF cabinet measuring

800mm x 160mm x 240mm (HxWxD) with cone shaped spikes at the base.

A pair of full-length magneticallyattached grilles are also supplied (although, as ever, I kept these off for reviewing) while finishes are Satin Black or Walnut vinyl veneer.

At the back is a single pair of 'speaker cable binding posts as well as a slot-shaped reflex port to reinforce the bass.

While not overly-flashy the AE109s are certainly well puttogether, weighing in at 17.5kg each and feeling solid and sturdy. A solid rap with the knuckles on the side of the cabinet produced no unwanted resonances.

#### **CONCLUSION**

These AE 109s floorstanders are exactly what good budget hi-fi should be. Exciting with rock and pop, authoritative with classical and sparkling with everything in-between. You can pay a good deal more and get a great deal less for your money.