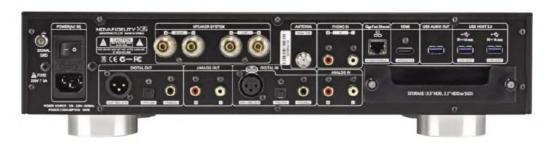

No other UK hi-fi magazine has in-house testing, and none has access to such advanced tests across all types of equipment. That's why you can depend on Hi-Fi World

hat was it that made me think of the radiogram when working on this issue? It wasn't that such a device gets a mention anywhere, so much as the current drive toward all-in-one solutions is similar in intent - the new Novafidelity X35 we review on p39 is a good example. This product is impressive in what it can do, using Class D

amplifiers to achieve that magic 100 Watt output power figure people expect nowadays, from a

compact box. Reviewer Jon Myles is our expert at dealing with the ethernet, Bluetooth and wi-fi connections that are an essential part of such products, as well as the apps - all of which the radiogram lacked of course. But at least you could stand a vase on top!

#### **NOVAFIDELITY X35 ALL-IN-ONE 39**

Digital storage, amplification and streaming combine to make the new Novafidelity a powerful proposition, finds Jon Myles.