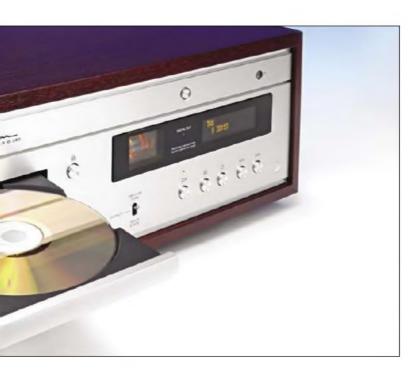

The partnering LX-380 amplifier

A screened linear power supply sits at rear left, producing 220V or so for the ECC82 valve. The transport mechanism lies in front of it and the main digital board at right. It possesses relays for silent action and a long life.