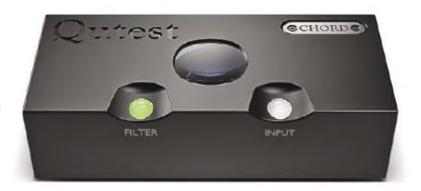

#### **CHORD QUTEST DAC**

Chord Electronics used the latest CES home entertainment show in Las Vegas to launch its latest compact DAC – the Qustyle.

The model directly replaces the well-regarded 2Qute with a new square-edged aluminium chassis, while internally it is based on the latest proprietary Rob Watts' FPGA technology developed for the Hugo 2 DAC/headphone amp.

However, at £1195 the Qutest offers a

significant cost saving over the Hugo 2's price of £1,800 mainly by sacrificing the headphone amplifier, rechargeable Li-ion batteries and crossfeed functionality.

Technically, though, its specifications are state-of-the-art with the optical TOSLink connection accepting 24bit/192kHz files with the two BNC inputs rising to 24bit/384kHz and the galvanically-isolated USB-B socket going up to 32bit/768kHz as well as being DSD512 capable.

Chord's range of user-selectable digital features are also incorporated while there's a single set of RCA outs that can be varied between 1.2Volt and 3 Volt RMS output.

Available in black only, the new Qustyle is on sale now. Go to www.chordelectronics.co.uk for further information.