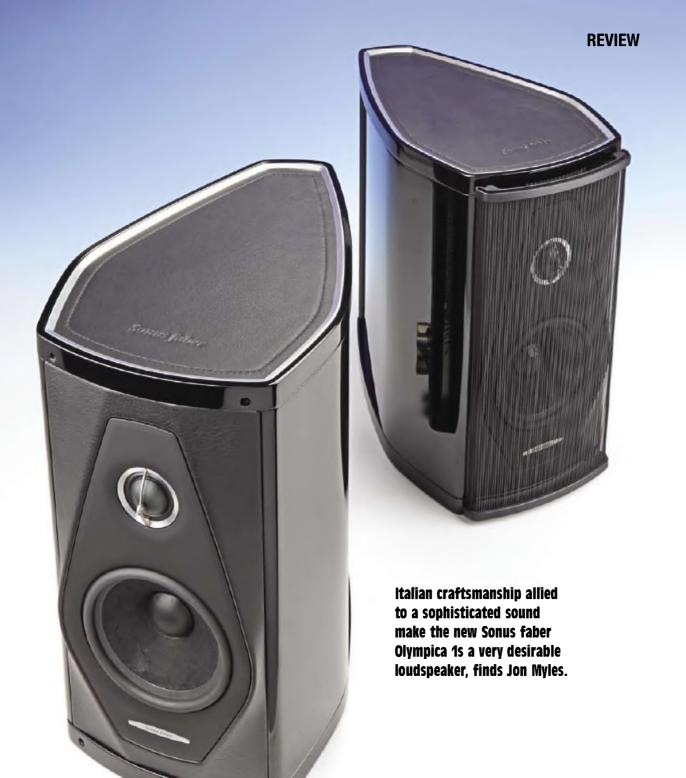

#### **SONUS FABER OLYMPICA I LOUDSPEAKERS 59**

Innovative design from Italy's Sonus faber translates into a desirable standmount. Jon Myles explains all.