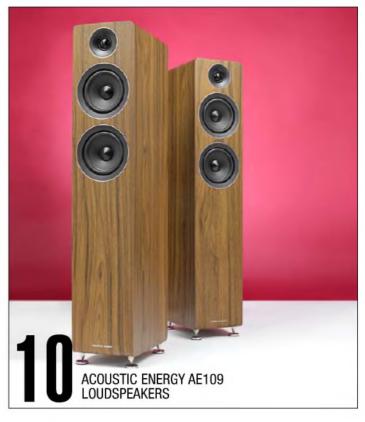

#### ACOUSTIC ENERGY AE109 LOUDSPEAKERS 10

Acoustic Energy's new floorstanders offer sophisticated sound at a realistic price, says Jon Myles..

# Musical Energy

Jon Myles is beguiled by Acoustic Energy's AE109 budget floorstanders.

loorstanding loudspeakers around the £500 mark with a good sound are relatively rare. The reason is simple – large cabinets cost more so there is less money to spend on the drive units. And then you have the problem of controlling resonances in a bigger enclosure.

If your budget doesn't stretch that far - where do you look? Acoustic Energy may just have the answer in their new AE109 floorstanders.

It's the flagship model in the revamped AEI00 range that also includes the AEI00 standmount model, a centre channel speaker and an active subwoofer.