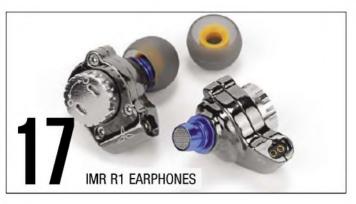

### HEADPHONES 17 IMR R1 EARPHONES

Jon Myles finds a lot to like in a new set of in-ear monitors with filters to help tailor their sound.

# A Class Apart

An in-ear monitor from new firm IMR Acoustics offers something truly different, says Jon Myles.

o end of in-ear monitor (IEM) headphones pass through Hi-Fi World every year. Most are similar - delineated by price and a small design difference sufficient to give them individual appeal. Occasionally, a product comes along that makes us sit up and take notice, offering something very different from the norm.

Hence the emergence of IMR Acoustics and its first product the R1s – that are decidedly different. At their heart is a 13mm custommade hybrid driver consisting of two materials - ceramic and beryllium. Bob says this combination was tried in smaller sizes (9mm and 10mm) but only the 13mm proved truly effective.

Unpack them and you are presented with a rather large headshell which is constructed from an all-aluminium body. It looks heavy but, in use, is remarkably light. Also included in the box are five custom filters which alter bass, mid-range and treble detail (more of which later).

There's one other detail – a knurled wheel on the back allows the