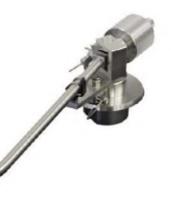

#### **GLANZ TONEARMS**

Turntable expert Dave Cawley has signed an exclusive deal to bring Japanese company Glanz's hand-crafted tonearms into the UK.

Reminiscent of the S-shaped arms which proved popular in the 1970s, Glanz uses modern engineering techniques to move vibrational energy away from the cartridge unit and minimise unwanted resonance.

Each tonearm in the range uses high-grade stainless steel with the headshell manufactured from a single billet for solidity. Prices start from £1499 for the entry-level B Series while the S Series comes in at £5600 and the flagship SD Series costs £13995.

Dave Cawley said "As an engineer myself I consider the Glanz tonearm to be a masterclass in precision. Its level of detail in design and craftsmanship is something I could happily wax lyrical about for quite some time. These are quite honestly the best tonearms I've heard".