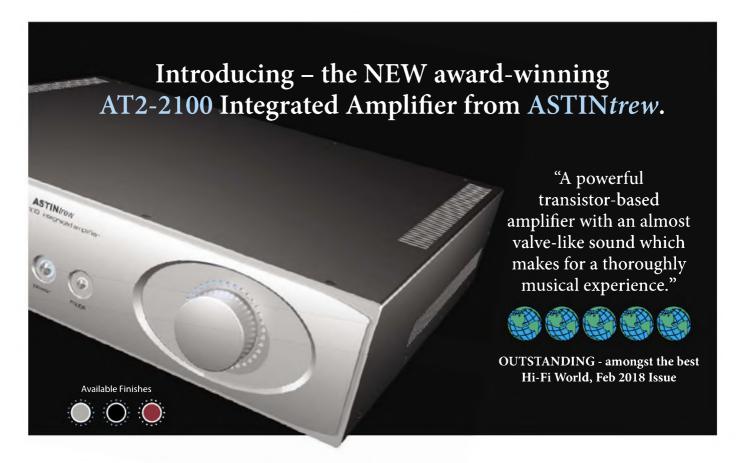

#### **ASTIN TREW AT2-2100**

In the review of the Astin Trew AT2-2100 integrated amplifier (Hi-Fi World February 2018) we mentioned that the product was manufactured in the UK. Astin Trew inform us that the amplifier is actually mostly manufactured in China, then shipped to the UK for final assembly and testing.

Following our Measured Performance analysis regarding the low input sensitivity Astin Trew also say they are aware of this issue and will be increasing it by 7dB on production models.