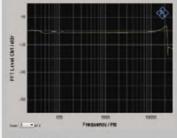

#### **MEASURED PERFORMANCE**

Frequency response of the D-380 measured flat to 21kHz, with the standard F1 filter. The result was identical from Solid State and Tube modes.

Switching in the 'low latency' F2

#### FREQUENCY RESPONSE

#### DISTORTION

filter (shown) peaked upper treble and lessened stop-band attenuation.

Tubes are a little noisy unless run hard – into distortion on musical peaks – and this is what Lux have chosen to do, the tube stage producing 0.6% – mostly second harmonic our analysis shows – at full level (0dB). Although the figure is high this sort of distortion on peaks isn't easy to detect. The Solid State output produced 0.003% by way of contrast.

At -60dB distortion from both outputs measured 0.26%, a little higher than the 0.2% commonly achieved nowadays. Dynamic range was resultantly low at 98dB via both outputs, where 102dB is possible from CD.

The D-380 measured reasonably well, but its dynamic range was 3dB less than that common, due to noise and distortion from its DAC. The Tube stage was well engineered though and better than most. **NK** 