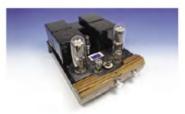

## Silver Machine

he new Luxman D-380
CD player I'm reviewing
here complements their
gorgeous LX-380 hybrid
valve amplifier I reviewed
last month, or of course
you can use it alone. Unsurprisingly,
this unit is hybrid too, using a single
ECC82 double-triode output valve
for a spacious valve sound, with an
alternative direct output that bypasses this stage, giving the usual transis-

The tube sits in a red illuminated window, with yellow fluorescent display at right.

tor sound.

This CD player reflects the values of the 1970s – and why not? Its wooden sleeve is visually more appealing than a sheet metal cover and the silver fascia has dimensional relief, rather than being flat, featureless and bland. All the same, Lux keep the layout simple and easy to access; there are two filter options for example – but only on the remote control.

Apart from the usual transport controls comprising Play, Stop, Forward and Back, plus an eject button, the only other control is a lever switch to select Tube or Solid State. There is no volume control on the player or the remote as the matching LX-380 amplifier has this, but two filters can be selected on the remote control only, identified simply as FI (standard) and F2 (low latency).

The rear carries RCA phono socket analogue outputs only; there are no balanced XLR socket outputs. Optical and electrical S/PDIF digital outputs are fitted too. The player has no digital inputs so it cannot be used as a stand-alone DAC.