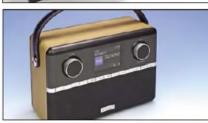

# Stream radio

We've come a long way since the tranny, baby! Martin Pipe tunes into the Roberts Stream 94i

eaders of a certain age will remember iconic Roberts transistor radios from the 1950s and 1960s. At a time when 'trannies' imported from Japan were starting to dominate the market, sets like the RTI R66 and R200 were seen as quintessentially British. Apparently inspired by the design of a contemporary handbag, they had a distinctive appearance with their metal grilles and topmounted controls. It also helped that they performed well and were substantially-built. Many were sold across the decades, and Roberts - which originally opened for business in 1932 - produced 'luxury' versions finished in mink, leopard-skin and solid gold. The latter, a one-off, was stolen from a department store in 1961; to date, it has not been recovered.

Sets of the same classic appearance, but using 21st-century technology, are sold by Roberts today. You can choose from several of these 'Revival' branded DAB-capable radios. But the Revival 'look' won't appeal to everyone. Hence the modernlooking Stream 94i I'm reviewing here that has Bluetooth built in for streaming music from smart devices. You get a remote handset too; handy if you don't have an iPhone or Android device to run the Frontier Silicon 'UNDOK' app that Roberts recommends. The large front-panel display acts as a clock when the radio - which has multiple alarms with 'snooze' defeat, and sleep-timer functions - is in standby.

I quite like the modern look of the Stream 94i, with its wood/silver/ black finish and flexible carrying handle. The lower half of the front panel is dominated by the speaker grille. Behind this lurks two of the tiniest drive units I've ever seen, working to provide stereo - albeit with limited separation, as they're spaced a mere 130mm apart. At 20mm in diameter, they're almost tweeter-sized! To give the sound more body, a goodly proportion of the rear panel is given over to a common 60mm driver and bassreflex port. There, you'll also find the DC input, Ethernet (handy if Wi-Fi is difficult) and a USB port