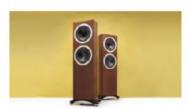

# Musical Energy

Jon Myles is beguiled by Acoustic Energy's AE109 budget floorstanders.

loorstanding loudspeakers around the £500 mark with a good sound are relatively rare. The reason is simple – large cabinets cost more so there is less money to spend on the drive units. And then you have the problem of controlling resonances in a bigger enclosure.

If your budget doesn't stretch that far - where do you look? Acoustic Energy may just have the answer in their new AE109 floorstanders.

It's the flagship model in the revamped AEI00 range that also includes the AEI00 standmount model, a centre channel speaker and an active subwoofer.

The AE109s are a two-and-a-half way design using a pair of 4-inch (100mm) mid/bass paper cone units similar to that used in the AE100 with the lower one augmenting lower bass response before rolling off. These are allied to a 1-inch (25mm) soft dome tweeter mounted in what Acoustic Energy calls a Wide Dispersion Technology waveguide to project sound further into the room.

These drivers are housed in a relatively slim mass-loaded MDF cabinet measuring

800mm x 160mm x 240mm (HxWxD) with cone shaped spikes at the base.

A pair of full-length magneticallyattached grilles are also supplied (although, as ever, I kept these off for reviewing) while finishes are Satin Black or Walnut vinyl veneer.

At the back is a single pair of 'speaker cable binding posts as well as a slot-shaped reflex port to reinforce the bass.

While not overly-flashy the AE109s are certainly well puttogether, weighing in at 17.5kg each and feeling solid and sturdy. A solid rap with the knuckles on the side of the cabinet produced no unwanted resonances.