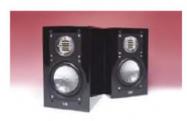

# Musical Energy

Jon Myles is beguiled by Acoustic Energy's AE109 budget floorstanders.

loorstanding loudspeakers around the £500 mark with a good sound are relatively rare. The reason is simple – large cabinets cost more so there is less money to spend on the drive units. And then you have the problem of controlling resonances in a bigger enclosure.

If your budget doesn't stretch that far - where do you look? Acoustic Energy may just have the answer in their new AE109 floorstanders.

It's the flagship model in the revamped AEI00 range that also includes the AEI00 standmount model, a centre channel speaker and an active subwoofer.

I was impressed with the AEI00s when I reviewed them last year (see Hi-Fi World November 2017). This is a small loudspeaker which produces a big, controlled sound with an even tonal balance. No surprise, then, that I was eager to see how their bigger brothers fared,

The AE109s are a two-and-a-half way design using a pair of 4-inch (100mm) mid/bass paper cone units similar to that used in the AE100 with the lower one augmenting lower bass response before rolling off. These are allied to a 1-inch (25mm) soft dome tweeter mounted in what Acoustic Energy calls a Wide Dispersion Technology waveguide to project sound further into the room.

These drivers are housed in a relatively slim mass-loaded MDF cabinet measuring

800mm x 160mm x 240mm (HxWxD) with cone shaped spikes at the base.

A pair of full-length magneticallyattached grilles are also supplied (although, as ever, I kept these off for reviewing) while finishes are Satin Black or Walnut vinyl veneer.

At the back is a single pair of 'speaker cable binding posts as well as a slot-shaped reflex port to reinforce the bass.

While not overly-flashy the AE109s are certainly well puttogether, weighing in at 17.5kg each and feeling solid and sturdy. A solid rap with the knuckles on the side of the cabinet produced no unwanted resonances.

Acoustic Energy claim a frequency range of 40Hz to 35kHz (see Measured Performance for full details) with an 89dB sensitivity – meaning they should be able to go loud with moderately-powered transistor amplifiers or even valves.

#### **CONCLUSION**

These AE 109s floorstanders are exactly what good budget hi-fi should be. Exciting with rock and pop, authoritative with classical and sparkling with everything in-between. You can pay a good deal more and get a great deal less for your money.