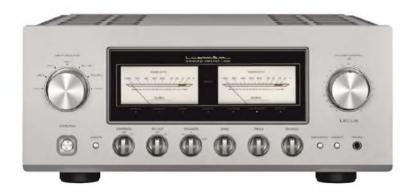

#### **LUXMAN FLAGSHIP**

Hot on the heels of Japanese manufacturer Luxman's LX-380 valve/transistor hybrid amplifier (see review in February 2018 issue) comes a new flagship from the brand – this time a Class A/B design offering 120 Watts of power into 8 Ohms and a claimed 240 Watts into 4 Ohms

The L-509X features Luxman's distinctive throwback looks (as in rather gloriously late 1970s) with two big power meters, bass/treble tone controls as well as a loudness button.

There's also a built-in Moving Magnet/Moving Coil phonostage for connecting a turntable, and also a headphone connection.

Price is £8500 and as to how it sounds – well, we hope to bring you a review soon. For more information go to <a href="https://www.luxman.com">www.luxman.com</a>.

Fancy making a real hi-fi statement? Then meet McIntosh's new XRT2.1K loudspeaker. Look at the picture and then take in the statistics; they are a seven-foot-tall full-range design featuring no less than 81 drivers.