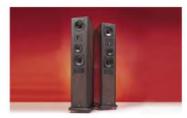

# Musical Energy

Jon Myles is beguiled by Acoustic Energy's AE109 budget floorstanders.

loorstanding loudspeakers around the £500 mark with a good sound are relatively rare. The reason is simple – large cabinets cost more so there is less money to spend on the drive units. And then you have the problem of controlling resonances in a bigger enclosure.

If your budget doesn't stretch that far - where do you look? Acoustic Energy may just have the answer in their new AE109 floorstanders.

It's the flagship model in the revamped AEI00 range that also includes the AEI00 standmount model, a centre channel speaker and an active subwoofer.

The AE109s are a two-and-a-half way design using a pair of 4-inch (100mm) mid/bass paper cone units similar to that used in the AE100 with the lower one augmenting lower bass response before rolling off. These are allied to a 1-inch (25mm) soft dome tweeter mounted in what Acoustic Energy calls a Wide Dispersion Technology waveguide to project sound further into the room.

These drivers are housed in a relatively slim mass-loaded MDF cabinet measuring

800mm x 160mm x 240mm (HxWxD) with cone shaped spikes at the base.

A pair of full-length magneticallyattached grilles are also supplied (although, as ever, I kept these off for reviewing) while finishes are Satin Black or Walnut vinyl veneer.