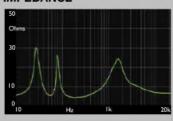

#### **IMPEDANCE**

output at the 2kHz crossover region between bass/midrange and treble units will however soften the delivery overall.

Below 200Hz output gently decreases toward low frequencies, compensating for the presence of a rear wall. The slot port at rear is tuned to 45Hz and will provide low bass of a fairly bouncy nature as it is narrow-tuned. In all then the AE109 is a relatively accurate loudspeaker, a tad softer in the upper midband than some but still with plentiful high treble. Bass extends down to 40Hz, if not into subsonic regions, and with support from a rear wall will be in good balance, without boom.

A low measured impedance of 5 Ohms means the 'speaker draws current, but it also results in very high voltage sensitivity of 89.4dB, so at any particular volume control setting the AE109 will sound appreciably louder than most rivals.