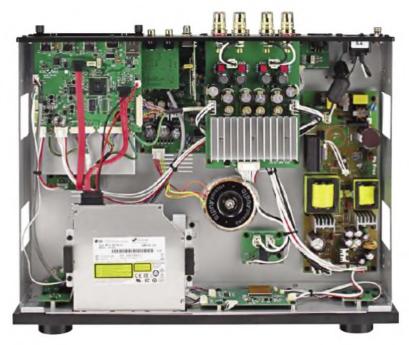

No other UK hi-fi magazine has in-house testing, and none has access to such advanced tests across all types of equipment. That's why you can depend on Hi-Fi World

hat was it that made me think of the radiogram when working on this issue? It wasn't that such a device gets a mention anywhere, so much as the current drive toward all-in-one solutions is similar in intent - the new Novafidelity X35 we review on p39 is a good example. This product is impressive in what it can do, using Class D

amplifiers to achieve that magic 100 Watt output power figure people expect nowadays, from a

compact box. Reviewer Jon Myles is our expert at dealing with the ethernet, Bluetooth and wi-fi connections that are an essential part of such products, as well as the apps - all of which the radiogram lacked of course. But at least you could stand a vase on top!

#### **NOVAFIDELITY X35 ALL-IN-ONE 39**

Digital storage, amplification and streaming combine to make the new Novafidelity a powerful proposition, finds Jon Myles.