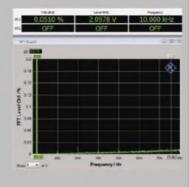

#### FREQUENCY RESPONSE

#### DISTORTION

filter (shown) peaked upper treble and lessened stop-band attenuation.

Tubes are a little noisy unless run hard – into distortion on musical peaks – and this is what Lux have chosen to do, the tube stage producing 0.6% – mostly second harmonic our analysis shows – at full level (0dB). Although the figure is high this sort of distortion on peaks isn't easy to detect. The Solid State output produced 0.003% by way of contrast.