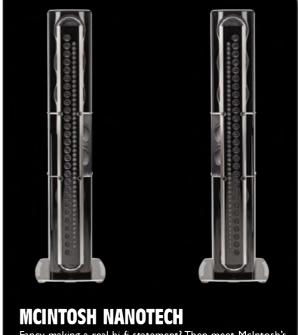

Price is £8500 and as to how it sounds – well, we hope to bring you a review soon. For more information go to <a href="https://www.luxman.com">www.luxman.com</a>.

Fancy making a real hi-fi statement? Then meet McIntosh's new XRT2.1K loudspeaker. Look at the picture and then take in the statistics; they are a seven-foot-tall full-range design featuring no less than 81 drivers.

So you get six 8-inch bass units, two 6.5-inch low frequency midrange drivers, 28 2-inch upper midrange units and no less than 45 three-quarter-inch tweeters - with power handling rated at some 2000 Watts.

You'll need a big room to accommodate them - and rather deep pockets too as they come in at £137,500.

For more information go to McIntosh's UK distributor Jordan Acoustics at www.jordanacoustics.co.uk.