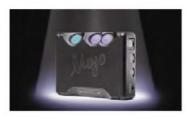

# Pretty Poly!

Chord's new Poly module turns its Mojo DAC into a streaming device. Jon Myles finds the combination works wonderfully.

hord certainly hit the mark with the Mojo - a DAC/ headphone amplifier that turns smartphone into a high-resolution player, and can also be used in a hi-fi system for improved analogue-to-digital conversion. The one thing Mojo lacked was any form of streaming capability.

Not any more, though. Chord's dedicated Poly module brings DLNA, Airplay and Bluetooth streaming to the Mojo, as well as containing a microSD card slot so music can be loaded into it as well.

Costing £500, Poly is designed to work exclusively with the Mojo - slotting into its digital connections to form one complete unit which is not much larger than the palm of your hand. In typical Chord fashion it feels

The Poly's connectors slide into Mojo's digital inputs to provide its streaming functions.

extremely robust.

After connection Mojo works as usual - complete with the colour-coded buttons to signal incoming sample rate (red for 44.1kHz, blue for 192kHz etc). The Poly itself contains just two small indicator lights to denote Mojo pairing, battery life and set-up status.