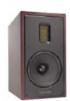

#### ACOUSTIC ENERGY AE109 LOUDSPEAKERS 10

Acoustic Energy's new floorstanders offer sophisticated sound at a realistic price, says Jon Myles..

# Musical Energy

Jon Myles is beguiled by Acoustic Energy's AE109 budget floorstanders.

loorstanding loudspeakers around the £500 mark with a good sound are relatively rare. The reason is simple – large cabinets cost more so there is less money to spend on the drive units. And then you have the problem of controlling resonances in a bigger enclosure.

If your budget doesn't stretch that far - where do you look? Acoustic Energy may just have the answer in their new AE109 floorstanders.

It's the flagship model in the revamped AEI00 range that also includes the AEI00 standmount model, a centre channel speaker and an active subwoofer.

The AE109s are a two-and-a-half way design using a pair of 4-inch (100mm) mid/bass paper cone units similar to that used in the AE100 with the lower one augmenting lower bass response before rolling off. These are allied to a 1-inch (25mm) soft dome tweeter mounted in what Acoustic Energy calls a Wide Dispersion Technology waveguide to project sound further into the room.

These drivers are housed in a relatively slim mass-loaded MDF cabinet measuring

800mm x 160mm x 240mm (HxWxD) with cone shaped spikes at the base.

A pair of full-length magneticallyattached grilles are also supplied (although, as ever, I kept these off for reviewing) while finishes are Satin Black or Walnut vinyl veneer.

At the back is a single pair of 'speaker cable binding posts as well as a slot-shaped reflex port to reinforce the bass.

While not overly-flashy the AE109s are certainly well puttogether, weighing in at 17.5kg each and feeling solid and sturdy. A solid rap with the knuckles on the side of the cabinet produced no unwanted resonances.