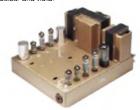

The partnering LX-380 amplifier

A screened linear power supply sits at rear left, producing 220V or so for the ECC82 valve. The transport mechanism lies in front of it and the main digital board at right. It possesses relays for silent action and a long life.