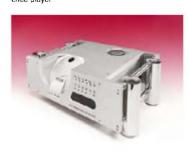

The partnering LX-380 amplifier

A screened linear power supply sits at rear left, producing 220V or so for the ECC82 valve. The transport mechanism lies in front of it and the main digital board at right. It possesses relays for silent action and a long life.

glossed up the sound from this CD player and the two – unsurprisingly – worked well together.