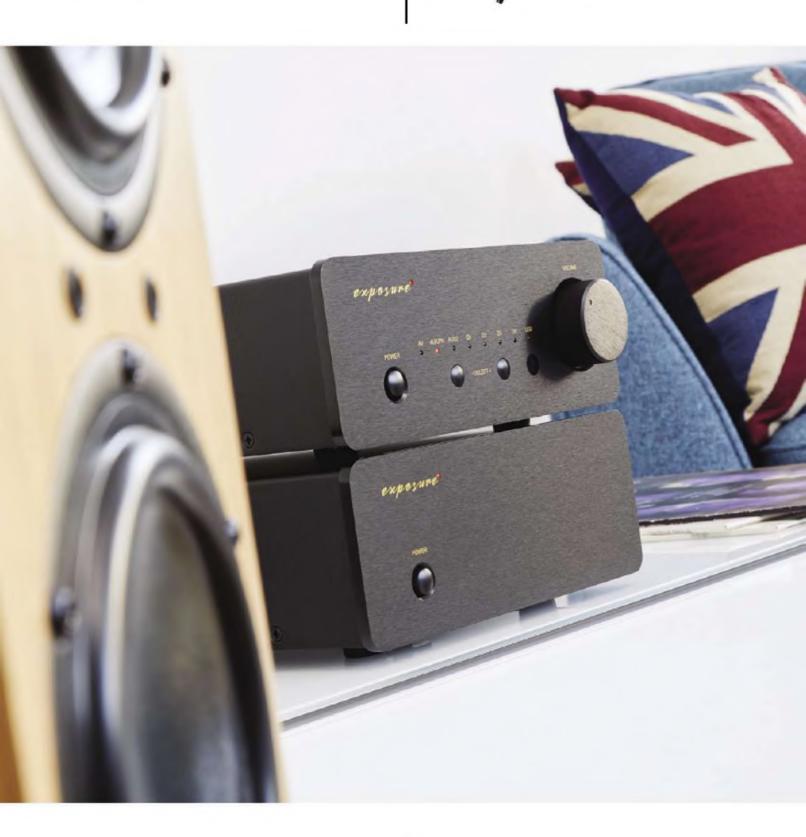

## Silver Machine

he new Luxman D-380
CD player I'm reviewing
here complements their
gorgeous LX-380 hybrid
valve amplifier I reviewed
last month, or of course
you can use it alone. Unsurprisingly,
this unit is hybrid too, using a single
ECC82 double-triode output valve
for a spacious valve sound, with an
alternative direct output that bypasses this stage, giving the usual transis-

The tube sits in a red illuminated window, with yellow fluorescent display at right.

tor sound.

This CD player reflects the values of the 1970s – and why not? Its wooden sleeve is visually more appealing than a sheet metal cover and the silver fascia has dimensional relief, rather than being flat, featureless and bland. All the same, Lux keep the layout simple and easy to access; there are two filter options for example – but only on the remote control.

Apart from the usual transport controls comprising Play, Stop, Forward and Back, plus an eject button, the only other control is a lever switch to select Tube or Solid State. There is no volume control on the player or the remote as the matching LX-380 amplifier has this, but two filters can be selected on the remote control only, identified simply as FI (standard) and F2 (low latency).

The rear carries RCA phono socket analogue outputs only; there are no balanced XLR socket outputs. Optical and electrical S/PDIF digital outputs are fitted too. The player has no digital inputs so it cannot be used as a stand-alone DAC.

#### **SOUND QUALITY**

I connected the D-380 first into my preferred in-house reference system comprising Icon Audio Stereo 30SE single-ended valve amplifier driving Martin Logan Electromotion ESL-X hybrid electrostatic loudspeakers, all fed from an Isotek Genesis Evo3 re-generated mains power supply to eliminate mains distortion (3% in our part of London). The partnering LX-380 was also used.