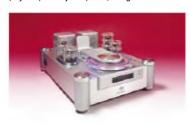

## Silver Machine

he new Luxman D-380
CD player I'm reviewing
here complements their
gorgeous LX-380 hybrid
valve amplifier I reviewed
last month, or of course
you can use it alone. Unsurprisingly,
this unit is hybrid too, using a single
ECC82 double-triode output valve
for a spacious valve sound, with an
alternative direct output that bypasses this stage, giving the usual transis-

The tube sits in a red illuminated window, with yellow fluorescent display at right.

tor sound.

This CD player reflects the values of the 1970s – and why not? Its wooden sleeve is visually more appealing than a sheet metal cover and the silver fascia has dimensional relief, rather than being flat, featureless and bland. All the same, Lux keep the layout simple and easy to access; there are two filter options for example – but only on the remote control.

As an aside, I suspect a product like this has resonance in Japan where traditional values are important and where there is a generation that links strongly back to the 1960s and 70s when the country was an 'electronic superpower', manufacturing quality products few could match.

Apart from the usual transport controls comprising Play, Stop, Forward and Back, plus an eject button, the only other control is a lever switch to select Tube or Solid State. There is no volume control on the player or the remote as the matching LX-380 amplifier has this, but two filters can be selected on the remote control only, identified simply as FI (standard) and F2 (low latency).

The rear carries RCA phono socket analogue outputs only; there are no balanced XLR socket outputs. Optical and electrical S/PDIF digital outputs are fitted too. The player has no digital inputs so it cannot be used as a stand-alone DAC.