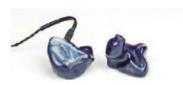

# A Class Apart

An in-ear monitor from new firm IMR Acoustics offers something truly different, says Jon Myles.

o end of in-ear monitor (IEM) headphones pass through Hi-Fi World every year. Most are similar - delineated by price and a small design difference sufficient to give them individual appeal. Occasionally, a product comes along that makes us sit up and take notice, offering something very different from the norm.

Hence the emergence of IMR Acoustics and its first product the R1s – that are decidedly different. At their heart is a 13mm custommade hybrid driver consisting of two materials - ceramic and beryllium. Bob says this combination was tried in smaller sizes (9mm and 10mm) but only the 13mm proved truly effective.

Unpack them and you are presented with a rather large headshell which is constructed from an all-aluminium body. It looks heavy but, in use, is remarkably light. Also included in the box are five custom filters which alter bass, mid-range and treble detail (more of which later).

There's one other detail – a knurled wheel on the back allows the

#### **SOUND QUALITY**

The first task with the RIs was for me working out which filter to use. The five are listed as Black for maximum attack with powerful impactful bass and a rich midband, Pink for a slightly decreased bass, Copper for fuller low-end but a recessed high-frequency response, Orange which brings a more balanced bass and midband and rolled off treble, and finally Blue which is the most balanced of the lot.