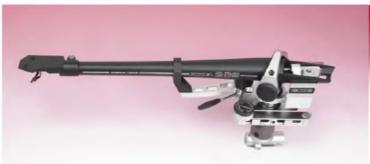

#### **GLANZ TONEARMS**

Turntable expert Dave Cawley has signed an exclusive deal to bring Japanese company Glanz's hand-crafted tonearms into the UK.

Reminiscent of the S-shaped arms which proved popular in the 1970s, Glanz uses modern engineering techniques to move vibrational energy away from the cartridge unit and minimise unwanted resonance.

Each tonearm in the range uses high-grade stainless steel with the headshell manufactured from a single billet for solidity. Prices start from £1499 for the entry-level B Series while the S Series comes in at £5600 and the flagship SD Series costs £13995.

Dave Cawley said "As an engineer myself I consider the Glanz tonearm to be a masterclass in precision. Its level of detail in design and craftsmanship is something I could happily wax lyrical about for quite some time. These are quite honestly the best tonearms I've heard".