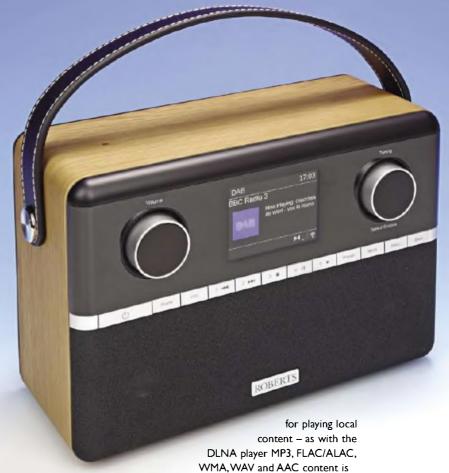

# Stream radio

We've come a long way since the tranny, baby! Martin Pipe tunes into the Roberts Stream 94i

eaders of a certain age will remember iconic Roberts transistor radios from the 1950s and 1960s. At a time when 'trannies' imported from Japan were starting to dominate the market, sets like the RTI R66 and R200 were seen as quintessentially British. Apparently inspired by the design of a contemporary handbag, they had a distinctive appearance with their metal grilles and topmounted controls. It also helped that they performed well and were substantially-built. Many were sold across the decades, and Roberts - which originally opened for business in 1932 - produced 'luxury' versions finished in mink, leopard-skin and solid gold. The latter, a one-off, was stolen from a department store in 1961; to date, it has not been recovered.

Sets of the same classic appearance, but using 21st-century technology, are sold by Roberts today. You can choose from several of these 'Revival' branded DAB-capable radios. But the Revival 'look' won't appeal to everyone. Hence the modernlooking Stream 94i I'm reviewing here that has Bluetooth built in for streaming music from smart devices. You get a remote handset too; handy if you don't have an iPhone or Android device to run the Frontier Silicon 'UNDOK' app that Roberts recommends. The large front-panel display acts as a clock when the radio - which has multiple alarms with 'snooze' defeat, and sleep-timer functions - is in standby.

I quite like the modern look of the Stream 94i, with its wood/silver/ black finish and flexible carrying handle. The lower half of the front panel is dominated by the speaker grille. Behind this lurks two of the tiniest drive units I've ever seen, working to provide stereo - albeit with limited separation, as they're spaced a mere 130mm apart. At 20mm in diameter, they're almost tweeter-sized! To give the sound more body, a goodly proportion of the rear panel is given over to a common 60mm driver and bassreflex port. There, you'll also find the DC input, Ethernet (handy if Wi-Fi is difficult) and a USB port

supported. Interestingly, FLACs can be 24-bit as well as 16-bit. 3.5mm jacks are provided for auxiliary input, headphones (why not the side or front?) and line output.