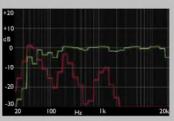

#### **MEASURED PERFORMANCE**

The AE109s had some treble lift (+2dB) when measured on-axis, but at approximately 20degrees off-axis, frequency response was relatively flat, making the 'speaker tonally accurate in effect when pointed straight down a room and not at listeners. This is now common in loudspeakers and it makes for a fairly obvious high-treble. A dip in

#### FREQUENCY RESPONSE Green - driver output Red - port output

#### **IMPEDANCE**

output at the 2kHz crossover region between bass/midrange and treble units will however soften the delivery overall.

Below 200Hz output gently decreases toward low frequencies, compensating for the presence of a rear wall. The slot port at rear is tuned to 45Hz and will provide low bass of a fairly bouncy nature as it is narrow-tuned. In all then the AE109 is a relatively accurate loudspeaker, a tad softer in the upper midband than some but still with plentiful high treble. Bass extends down to 40Hz, if not into subsonic regions, and with support from a rear wall will be in good balance, without boom.

A low measured impedance of 5 Ohms means the 'speaker draws current, but it also results in very high voltage sensitivity of 89.4dB, so at any particular volume control setting the AE109 will sound appreciably louder than most rivals.

The AE109 has been designed to work close to a rear wall, pointing straight down a room. It has an accurate balance, although high treble will still be obvious. Being unusually sensitive, it will play very loud from any amplifier. **NK** 