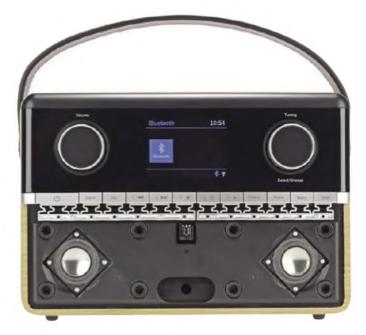

Sets of the same classic appearance, but using 21st-century technology, are sold by Roberts today. You can choose from several of these 'Revival' branded DAB-capable radios. But the Revival 'look' won't appeal to everyone. Hence the modernlooking Stream 94i I'm reviewing here that has Bluetooth built in for streaming music from smart devices. You get a remote handset too; handy if you don't have an iPhone or Android device to run the Frontier Silicon 'UNDOK' app that Roberts recommends. The large front-panel display acts as a clock when the radio - which has multiple alarms with 'snooze' defeat, and sleep-timer functions - is in standby.

available functions – pushing it selects the currently-highlighted one.

If you're listening to the radio, that dial then sequences through the stations. Internet radio stations can be selected by genre or location - there's also a 'search' function that involves a virtual keyboard, driven by the right-hand knob. The same intuitive approach allows you to choose DLNA servers or select tracks stored on these or USB for playback; the UNDOK app can also be used, as can Windows 'Play to'. couldn't alas install UNDOK on my old-ish Samsung phone, and was thus unable to try it. Spotify Connect also requires an app, as well as an active account. On the whole, streaming worked well in usage terms although for some reason it wouldn't let me get to the end of a long list of music folders stored on my QNAP DLNA box. I found the Stream 94i to be very reliable, with no 'glitches' or lockups. Pretty good for a product that's so technically-involved.