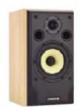

# Musical Energy

Jon Myles is beguiled by Acoustic Energy's AE109 budget floorstanders.

loorstanding loudspeakers around the £500 mark with a good sound are relatively rare. The reason is simple – large cabinets cost more so there is less money to spend on the drive units. And then you have the problem of controlling resonances in a bigger enclosure.

If your budget doesn't stretch that far - where do you look? Acoustic Energy may just have the answer in their new AE109 floorstanders.

It's the flagship model in the revamped AEI00 range that also includes the AEI00 standmount model, a centre channel speaker and an active subwoofer.

The AE109s are a two-and-a-half way design using a pair of 4-inch (100mm) mid/bass paper cone units similar to that used in the AE100 with the lower one augmenting lower bass response before rolling off. These are allied to a 1-inch (25mm) soft dome tweeter mounted in what Acoustic Energy calls a Wide Dispersion Technology waveguide to project sound further into the room.

These drivers are housed in a relatively slim mass-loaded MDF cabinet measuring

800mm x 160mm x 240mm (HxWxD) with cone shaped spikes at the base.

A pair of full-length magneticallyattached grilles are also supplied (although, as ever, I kept these off for reviewing) while finishes are Satin Black or Walnut vinyl veneer.