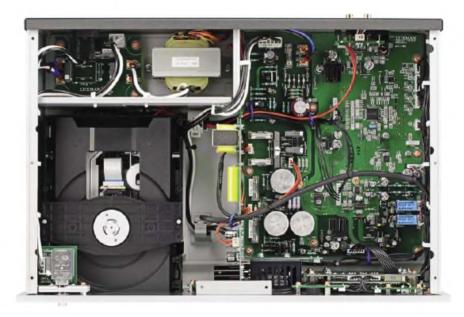

## Silver Machine

he new Luxman D-380
CD player I'm reviewing
here complements their
gorgeous LX-380 hybrid
valve amplifier I reviewed
last month, or of course
you can use it alone. Unsurprisingly,
this unit is hybrid too, using a single
ECC82 double-triode output valve
for a spacious valve sound, with an
alternative direct output that bypasses this stage, giving the usual transis-

The tube sits in a red illuminated window, with yellow fluorescent display at right.

tor sound.

This CD player reflects the values of the 1970s – and why not? Its wooden sleeve is visually more appealing than a sheet metal cover and the silver fascia has dimensional relief, rather than being flat, featureless and bland. All the same, Lux keep the layout simple and easy to access; there are two filter options for example – but only on the remote control.

Apart from the usual transport controls comprising Play, Stop, Forward and Back, plus an eject button, the only other control is a lever switch to select Tube or Solid State. There is no volume control on the player or the remote as the matching LX-380 amplifier has this, but two filters can be selected on the remote control only, identified simply as FI (standard) and F2 (low latency).

The rear carries RCA phono socket analogue outputs only; there are no balanced XLR socket outputs. Optical and electrical S/PDIF digital outputs are fitted too. The player has no digital inputs so it cannot be used as a stand-alone DAC.

The partnering LX-380 amplifier

A screened linear power supply sits at rear left, producing 220V or so for the ECC82 valve. The transport mechanism lies in front of it and the main digital board at right. It possesses relays for silent action and a long life.