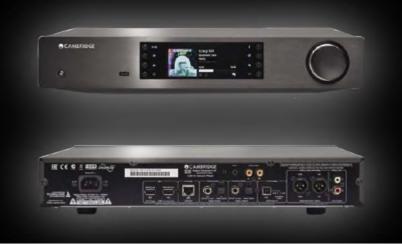

#### **NEW CAMBRIDGE STREAMER**

Cambridge Audio has updated its award-winning CXN streamer to Mark 2 version.

The new model adds a faster processor and also brings improvements to the user interface, making it easier to search through tracks stored on a home network, Spotify Connect and USB devices.

Existing CXN owners will be able to enjoy the latter functions through a software update. Cambridge is also promising Tidal compatibility will be available for the CXN (V2) soon. The price of the new model is £800 and more details can be found at <a href="https://www.cambridgeaudio.com">www.cambridgeaudio.com</a>. We hope to bring you a full review soon.