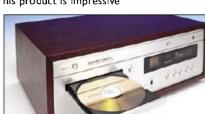

## Silver Machine

he new Luxman D-380
CD player I'm reviewing
here complements their
gorgeous LX-380 hybrid
valve amplifier I reviewed
last month, or of course
you can use it alone. Unsurprisingly,
this unit is hybrid too, using a single
ECC82 double-triode output valve
for a spacious valve sound, with an
alternative direct output that bypasses this stage, giving the usual transis-

The tube sits in a red illuminated window, with yellow fluorescent display at right.

tor sound.

This CD player reflects the values of the 1970s – and why not? Its wooden sleeve is visually more appealing than a sheet metal cover and the silver fascia has dimensional relief, rather than being flat, featureless and bland. All the same, Lux keep the layout simple and easy to access; there are two filter options for example – but only on the remote control.

Apart from the usual transport controls comprising Play, Stop, Forward and Back, plus an eject button, the only other control is a lever switch to select Tube or Solid State. There is no volume control on the player or the remote as the matching LX-380 amplifier has this, but two filters can be selected on the remote control only, identified simply as FI (standard) and F2 (low latency).

The rear carries RCA phono socket analogue outputs only; there are no balanced XLR socket outputs. Optical and electrical S/PDIF digital outputs are fitted too. The player has no digital inputs so it cannot be used as a stand-alone DAC.