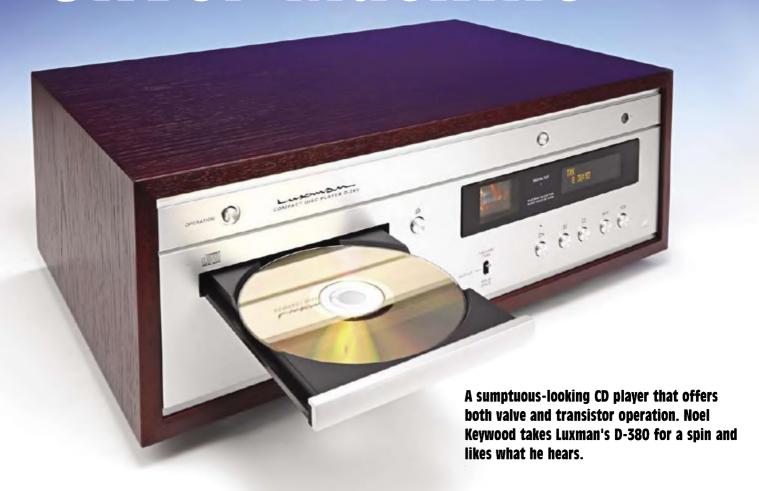

The gorgeous Lux D-380 CD player I review on p13 is also reminiscent of past values, as it is meant to be. Luxman have curiously but cleverly used a modern digital filter in conjunction in with an old radiogram-era valve to achieve a sound that I've not encountered before. Here the best of today and yesterday have been mixed to give an intriguing result.

## Silver Machine

he new Luxman D-380
CD player I'm reviewing
here complements their
gorgeous LX-380 hybrid
valve amplifier I reviewed
last month, or of course
you can use it alone. Unsurprisingly,
this unit is hybrid too, using a single
ECC82 double-triode output valve
for a spacious valve sound, with an
alternative direct output that bypasses this stage, giving the usual transis-

The tube sits in a red illuminated window, with yellow fluorescent display at right.

tor sound.

This CD player reflects the values of the 1970s – and why not? Its wooden sleeve is visually more appealing than a sheet metal cover and the silver fascia has dimensional relief, rather than being flat, featureless and bland. All the same, Lux keep the layout simple and easy to access; there are two filter options for example – but only on the remote control.