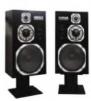

#### ACOUSTIC ENERGY AE109 LOUDSPEAKERS 10

Acoustic Energy's new floorstanders offer sophisticated sound at a realistic price, says Jon Myles..

# Musical Energy

Jon Myles is beguiled by Acoustic Energy's AE109 budget floorstanders.

loorstanding loudspeakers around the £500 mark with a good sound are relatively rare. The reason is simple – large cabinets cost more so there is less money to spend on the drive units. And then you have the problem of controlling resonances in a bigger enclosure.

If your budget doesn't stretch that far - where do you look? Acoustic Energy may just have the answer in their new AE109 floorstanders.

It's the flagship model in the revamped AEI00 range that also includes the AEI00 standmount model, a centre channel speaker and an active subwoofer.

I was impressed with the AEI00s when I reviewed them last year (see Hi-Fi World November 2017). This is a small loudspeaker which produces a big, controlled sound with an even tonal balance. No surprise, then, that I was eager to see how their bigger brothers fared,

The AE109s are a two-and-a-half way design using a pair of 4-inch (100mm) mid/bass paper cone units similar to that used in the AE100 with the lower one augmenting lower bass response before rolling off. These are allied to a 1-inch (25mm) soft dome tweeter mounted in what Acoustic Energy calls a Wide Dispersion Technology waveguide to project sound further into the room.

These drivers are housed in a relatively slim mass-loaded MDF cabinet measuring

800mm x 160mm x 240mm (HxWxD) with cone shaped spikes at the base.

A pair of full-length magneticallyattached grilles are also supplied (although, as ever, I kept these off for reviewing) while finishes are Satin Black or Walnut vinyl veneer.

At the back is a single pair of 'speaker cable binding posts as well as a slot-shaped reflex port to reinforce the bass.

While not overly-flashy the AE109s are certainly well puttogether, weighing in at 17.5kg each and feeling solid and sturdy. A solid rap with the knuckles on the side of the cabinet produced no unwanted resonances.

#### **CONCLUSION**

These AE 109s floorstanders are exactly what good budget hi-fi should be. Exciting with rock and pop, authoritative with classical and sparkling with everything in-between. You can pay a good deal more and get a great deal less for your money.