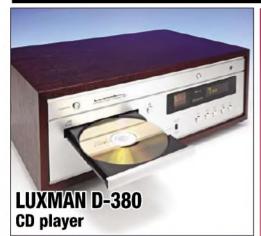

## Silver Machine

he new Luxman D-380
CD player I'm reviewing
here complements their
gorgeous LX-380 hybrid
valve amplifier I reviewed
last month, or of course
you can use it alone. Unsurprisingly,
this unit is hybrid too, using a single
ECC82 double-triode output valve
for a spacious valve sound, with an
alternative direct output that bypasses this stage, giving the usual transis-

The tube sits in a red illuminated window, with yellow fluorescent display at right.

tor sound.

This CD player reflects the values of the 1970s – and why not? Its wooden sleeve is visually more appealing than a sheet metal cover and the silver fascia has dimensional relief, rather than being flat, featureless and bland. All the same, Lux keep the layout simple and easy to access; there are two filter options for example – but only on the remote control.

Apart from the usual transport controls comprising Play, Stop, Forward and Back, plus an eject button, the only other control is a lever switch to select Tube or Solid State. There is no volume control on the player or the remote as the matching LX-380 amplifier has this, but two filters can be selected on the remote control only, identified simply as FI (standard) and F2 (low latency).

The rear carries RCA phono socket analogue outputs only; there are no balanced XLR socket outputs. Optical and electrical S/PDIF digital outputs are fitted too. The player has no digital inputs so it cannot be used as a stand-alone DAC.

#### **CONCLUSION**

The D-380 is a simple package all round: easy to understand and easy to operate. But Luxman have quietly but cleverly inserted complementary

options: a subjectively effective digital filter and a Tube Output stage that together result in a beguiling presentation. I heard a modern, fast, clean delivery, with tube magic subtly supportive in the background. The D-380 is a great – even unique – package for those that want past values with a sound fit for today.