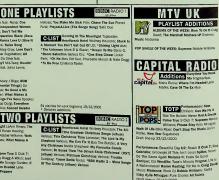

# Pluggers battle for inclusion in Christmas radio schedule

DMGDMGDMGDMGDMGL

Information Susten To A Cip ADD Add To Your CD WHA Secure Download

Welcome to Cut Your Own CD with Razarcuts on McDownload. Below is a list of cool tracks for you to choose from - to select a track for your CD, click on ADD and select the track you want.

#### by Steve Hemsley

the world of radio promotion is braced for a hectic few days as pluggers battle to get January's new releases onto Christmas and New Year plaviists.

Some stations have brought for ward what they term their "sleighlist" meetings this week and once these lists are agreed most stations will not make any changes to the rec included or the number of plays tracks receive until after the holiday period in the first week of January.

Radio One has already finalised its playlist for the period December 14-26, and editor of music policy Alex Jones-Donelly has brought forward the traditional Wednesday playlist meeting to tomorrow (Tuesday) to decide which tracks will be played on the network between December 27

and January 2.

Jones-Donelly says the final playlist will be seasonal but re "As usual there will be the highest standard of new music from all youth music culture but with a slight accent on those tracks our audience will be exposed to during the festive sea son," he says.

Radio Two's executive producer of Colin Martin, will consider music.

Total Tracks 55

Acid Rain (07:20)

Automia (07:27)

Backwash (07:22)

Eartoon Land (08.31)

Contact (08:07)

Mice) (04:44)

Chaes To Order (07:48)

Dancin' (Radio Mix) (03:56)

Do You Wanna (N-Trance

tin ) (04:25)

Bounce Your Body ( Land Of Da

Page: 122456

30 (07:35)

CHOOSE YOUR TRACKS!

leases scheduled for January 8 and January 15 at the network's last playlist meeting of 2000 on Thursday, while pluggers' last chance to impress Atlantic 252's head of music Sarah Henderson is on Wednesday.

"We will not have another meeting until January 2, yet at this time of year our playlists are largely dictated by the labels because there is a lack of quality product released in January after the rush for Christmas chart positions. We are already playlisting songs due for January 22 which is more up front than usual," says

Capital Radio has its last meeting on Thursday (December 21) and will not set another playlist until January 4, while the GWR group has con firmed it may alter the tracks it plays between Christmas and New Yea

WHA ADD

WHA ADD

DOM AND

S WHA ADD

WHA ADD

WHA ADD

DOA ARW 6

WHA ADD

D WHA ADD

D WHA ADD

depending on how particular songs are testing with its audience.

Arista's head of radio Alex Crass says labels can get higher-than-us rotations for new songs during January because fewer tracks are released. She hopes to persuade proreleased. She nopes to persuade pro-grammers to give a greater priority to Pink's You Make Me Sick, for instance. "There is often not so much competition for places on playlists at this time of year and stations are craving new product," she says.

Universal Island's head of regional radio, Charley Byrnes, says it is vital that pluggers do not miss the final etings of the year. "We plavist mailed out tracks, such as the new 112 single two weeks earlier than we would normally to ensure all program ters had copies in time for the end of the year," she says