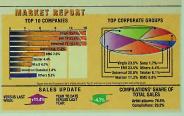

ser is A1's The A List, which slips 31-39 with a 12% decline.

With all the main contenders in place for seks, the only new entry to the Top 75 is The Three Tenors' Christmas, a concert recording of Jose Carreras, Placido Domingo and Luciano Pavarotti performing solos, duets and trios in no fewer than six languages. The screening of the concert on BBC2 last Saturday (16) should see it improve considerably on its number 65 placing next week. Meanwhile, fellow classical talent Charlotte

Church's Dream A Dream, which also consists of seasonal songs, improves 34-30, having sold nearly 40,000 units last week, and blind tenor Andrea Bocelli's Verdi album holds 75th and bottom rung in the chart, with sales of 8,440 – sales which would suffice for 24th place in the chart a mere three months ago



# INDEPENDENT ALBUMS

| This | Last | Take                                    | Anist           |
|------|------|-----------------------------------------|-----------------|
| 1    | 1    | BUZZ                                    | Steps           |
| 2    | 2    | OOPSI I DID IT AGAIN                    | Britney Spears  |
| 3    | 3    | PLAY                                    | Moby            |
| 4    | 4    | THE HOUR OF BEWILDERBEAST               | Badly Drawn Boy |
| ŝ    | 5    | RELOAD                                  | Tom Jones       |
| ŝ.   | 6    | FAMILIAR TO MILLIONS                    | Oasis           |
| ,    | 7    | BLACK AND BLUE                          | Backstreet Boys |
| 8    | 8    | HALFWAY BETWEEN THE GUTTER AND THE STAF | \$ Fatboy Slim  |
| 9    | ġ    |