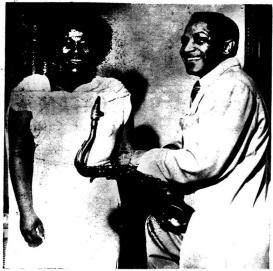

### MOVE TO BOYCOTT **BRITISH RECORDS**

Charioteers for the Palladium

something that will you think—or have to wonder any more ends in popular taste? The popular song to top the American is an old British which few thought be resurrected. Be-not but in the wake

By STUART S. ALLEN

with excellent
Dave Kidd and i

K KENNY. 1

"Daily Mirror." 1

quote: "Englan
British lark, Dor
whom Mostyn G
the 'Dinah Shot
land,' may be c
a big America
comedy produce
Broadway show.

By Lee Conway