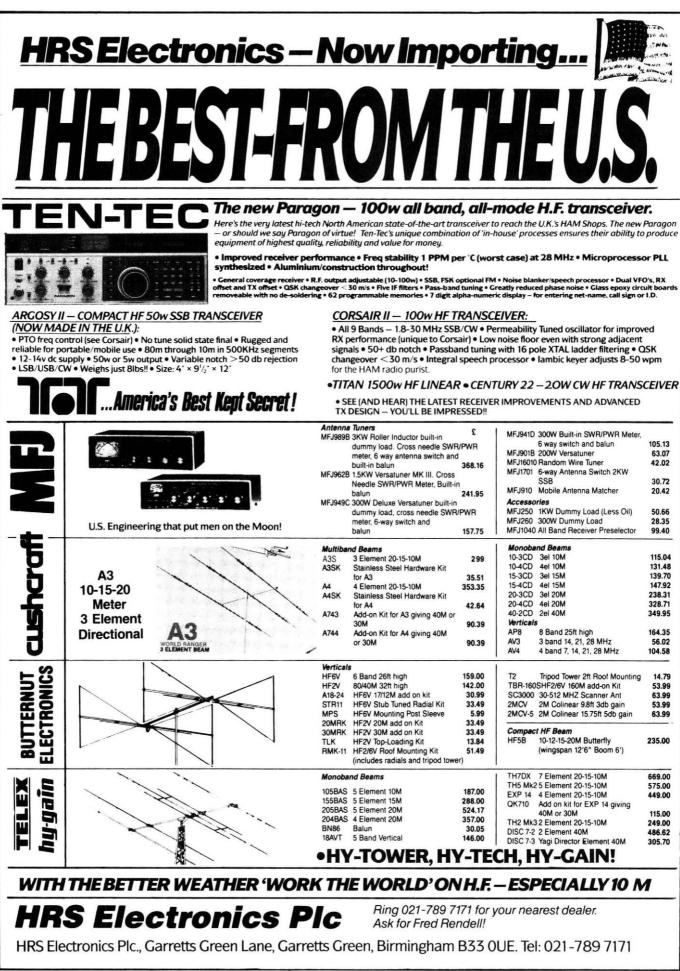

distinctive quality that hand mics just can't match. Works with any rig and includes up/down controls.

AM-503G As above but with speech compressor. £65.95

### **NEW! 730V-1 HF ANTENNA**

Designed for DX operation on 10, 15, 20, and 40 metres, this aerial is highly efficient and yet easy to install in most situations Full 1kw rating on SSB and full bandwidth performance at the 2:1 VSR points. No radials and single pole support point makes it ideal for even small OTH's. The robust

construction and simple assembly makes this antenna a delight to use. Dimensions: Each element = 5.8m; Total span = 8.3m; Total height = 4.1m from base point to element tip line. 2" mast mounting and full instructions. **£149. Carriage £6 via Securicor.** 

150LLL 225MLL CODIEN



Practical Wireless, June 1989



## WRITE ON...the page where you have your say



## CW at Sea

I came across the April issue of your excellent magazine and was very interested to read the various opinions expressed regarding the use of Morse telegraphy by radio amateurs and its requirement for the Class A licence.

I am currently employed as a Marine Radio Officer and work daily with all modes of communication including c.w., s.s.b., RTTY and SATCOM on a wide variety of ships.

It is clear to me that whatever the International Maritime Organisation may like to believe, the fact is that a large amount of traffic is still exchanged using the c.w. mode, particularly so since the large number of ships registered in third world countries are only fitted with c.w., and it is cheaper to pay a salary to a, say, Philippine Rad