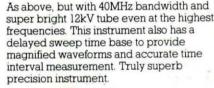

cope



Precision laboratory oscilloscope. 3 Channels - 3 Trace.

Sensitive vertical amplifier 1mV/div allows very low level signals to be easily observed. 150mm rectangular CRT has internal graticule to eliminate parallax error.

X-Y mode allows Lissajous patterns to be produced and phase shift measured. TV sync separator allows measurement of video signals.

20ns/div sweep rate makes fast signals observable.

Algebraic operation allows sum or difference of Channel 1 and 2 to be displayed. Stable triggering of both channels even with different frequencies is easy to achieve. 50mV/div output from Ch 1 available to drive external instrument e.g. frequency counter. A hold-off function permits triggering of complex signals and aperiodic pulse waveforms.



## 40MHz Triple-Trace Oscilloscope





super bright 12kV tube even at the highest



| Order C   | oupon | Send to P        | O. Box 3, Rayleigh | h, SS68LR |
|-----------|-------|------------------|--------------------|-----------|
| Qty.      | D     | escription       | Code               | Price     |
| 0         |       |                  |                    |           |
| -         |       |                  | Add carriage       | 50p       |
| Name      |       |                  | Total              |           |
|           |       |                  |                    |           |
| Address   |       |                  |                    |           |
| Address   |       |                  | Post Code          |           |
|           |       | it my Credit Car |                    | ofgoods   |
| authoris