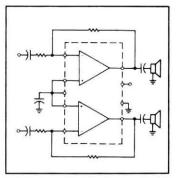

#### VOL. 65 NO. 6 ISSUE 987

Front-panel Memory Bank Switching

Understanding Feeder Loss and dBW

**Understanding Circuit Diagrams - 14** 

Win a Mizuho QRP HF Transceiver

We are sorry that, due to circumstances beyond our