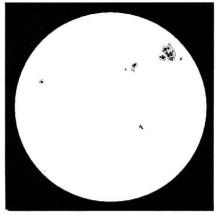

Shipston-on-Stour), Ted Owen (Maldon), Fred Pallant, Ted Waring and Ern Warwick for their 28MHz beacon logs from which I compiled Fig. 7.

Greg Lovelock heard an echo on SK5TEN during at 2300 on the 13th and during the current period he, Mark Appleby and Fred Pallant experienced difficulty in reading the keying of ZS1LA.

Ern Warwick heard SK5TEN and YO2KHP give their respective locations as 10 miles ENE of Eskilstuna, Sweden and 4 miles NW of Timisoara, Romania. John Coulter logged WB9FVR on 28.255MHz using 1W and heard PY2AMI on 18.102MHz only on most days between February 26 and March 24.

Vaclav Dosoudil is the QSL manager for the Czechoslovakian beacon OK0EG and would be pleased to receive your signal reports at Horni 9, CS-76821, Kvasice, and will acknowledge with their QSL card.









www.americanradiohistory.com

During this period Ern Warwick frequently logged the beacons IK6BAK on 24.915MHz, CT3B, JA2IGY, OH2B, ZS6DN/ B, 4U1UN/B, 4X6TU/B on 14.100MHz, DK0WCY on 10.144MHz and occasionally KH6O/B and LU4AA on 14.100MHz.

#### Tropospheric

The atmospheric pressure for the period February 26 to March 25 was taken at 12 hour intervals from my barograph

charts, Fig. 6. In Maldon, Ted Owen's barometer peaked at 1025 (30.25in)and 1026mb (30.3in) on March 11 and 18 and

THE NEXT THREE DEADLINES ARE MAY 31, JUNE 28 & JULY 26 was low at 984mb (29.05in) at the end of February.

#### 934MHz

John Levesley UK-627 tells me that the next 934MHz National Field Day is on May 14 and their national contest is on October 15. John worked GY-186 in Guernsey at 160km on March 11 and