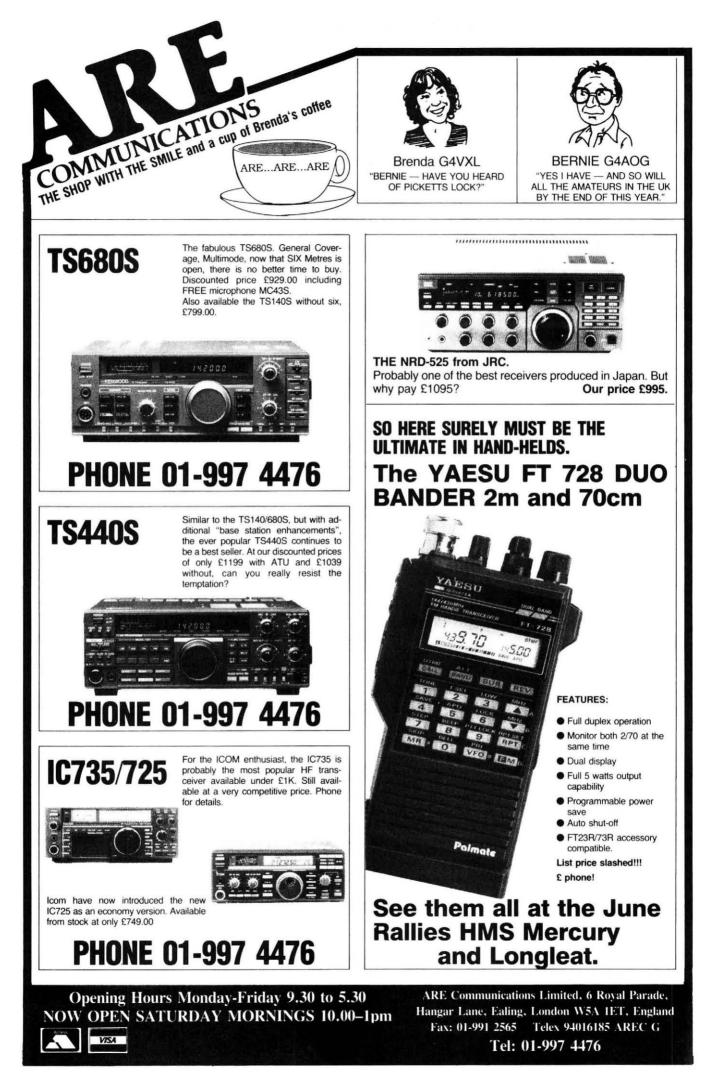

WIN...WIN...WIN...WIN...WIN...WIN...WIN...WIN...WIN...WIN...WIN...WIN...WIN...WIN...WIN...WIN...WIN...WIN...WIN...WIN...WIN...WIN...WIN...WIN...WIN...WIN...WIN...WIN...WIN...WIN...WIN...WIN...WIN...WIN...WIN...WIN...WIN...WIN...WIN...WIN...WIN...WIN...WIN...WIN...WIN...WIN...WIN...WIN...WIN...WIN...WIN...WIN...WIN...WIN...WIN...WIN...WIN...WIN...WIN...WIN...WIN...WIN...WIN...WIN...WIN...WIN...WIN...WIN...WIN...WIN...WIN...WIN...WIN...WIN...WIN...WIN...WIN...WIN...WIN...WIN...WIN...WIN...WIN...WIN...WIN...WIN...WIN...WIN...WIN...WIN...WIN...WIN...WIN...WIN...WIN...WIN...WIN...WIN...WIN...WIN...WIN...WIN...WIN...WIN...WIN...WIN...WIN...WIN...WIN...WIN...WIN...WIN...WIN...WIN...WIN...WIN...WIN...WIN...WIN...WIN...WIN...WIN...WIN...WIN...WIN...WIN...WIN...WIN...WIN...WIN...WIN...WIN...WIN...WIN...WIN...WIN...WIN...WIN...WIN...WIN...WIN...WIN...WIN...WIN...WIN...WIN...WIN...WIN...WIN...WIN...WIN...WIN...WIN...WIN...WIN...WIN...WIN...WIN...WIN...WIN...WIN...WIN...WIN...WIN...WIN...WIN...WIN...WIN...WIN...WIN...WIN...WIN...WIN...WIN...WIN...WIN...WIN...WIN...WIN...WIN...WIN...WIN...WIN...WIN...WIN...WIN...WIN...WIN...WIN...WIN...WIN...WIN...WIN...WIN...WIN...WIN...WIN...WIN...WIN...WIN...WIN...WIN...WIN...WIN...WIN...WIN...WIN...WIN...WIN...WIN...WIN...WIN...WIN...WIN...WIN...WIN...WIN...WIN...WIN...WIN...WIN...WIN...WIN...WIN...WIN...WIN...WIN...WIN...WIN...WIN...WIN...WIN...WIN...WIN...WIN...WIN...WIN...WIN...WIN...WIN...WIN...WIN...WIN...WIN...WIN...WIN...WIN...WIN...WIN...WIN...WIN...WIN...WIN...WIN...WIN...WIN...WIN...WIN...WIN...WIN...WIN...WIN...WIN...WIN...WIN...WIN...WIN...WIN...WIN...WIN...WIN...WIN...WIN...WIN...WIN...WIN...WIN...WIN...WIN...WIN...WIN...WIN...WIN...WIN...WIN...WIN...WIN...WIN...WIN...WIN...WIN...WIN...WIN...WIN...WIN...WIN...WIN...WIN...WIN...WIN...WIN...WIN.