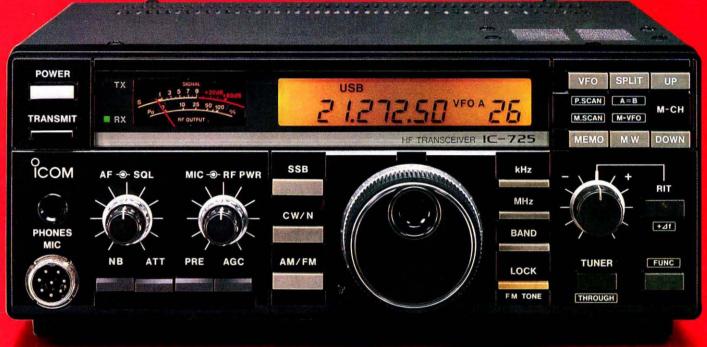

Africa – Central News Agency Ltd. Subscriptions INLAND £15.50, EUROPE £18, OVERSEAS (by ASP) £19, payable to PRACTICAL WIRELESS, Subscription Department, PW Publishing Ltd., Enefco House, The Quay, Poole, Dorset BH15 1PP. PRACTICAL WIRELESS is sold subject to the following conditions, namely that it shall not, without the written consent of the Publishers first having been given, be lent, resold, hired out or otherwise disposed of by way of Trade at more than the recommended selling price shown on the cover, and that it shall not be lent, resold, hired out or otherwise disposed of in a mutilated condition or in any unauthorised cover by way of Trade, or affixed to or as part of any publication or advertising, literary or pictorial matter whatsoever.

# ICOM Count on us! IC-725 Budget HF



- General Coverage Receiver
- 105dB Dynamic Range
- 100W Output
- The new ICOM IC-725 budget H.F has been produced due to the demand for a simple, high specification transceiver. Despite the limited features, compared to more expensive equipment this set retains a superior level of technical performance necessary to operate on the H.F.

bands today. Additional features include Noise Blanker, Pre-amp, Attenuator, AGC and RIT. The DDS Sytem (Direct Digital Synthesizer) ensures fast Tx/Rx switching times, ideal for Data

Communications, An A.T.U. controller is built

### DDS System

- 26 Memories
- Scanning
- CI-V Computer Control Semi Break-in

into the IC-725 for use with the AH-3 H.F. Automatic Antenna Tuner for mobile or base station operation.

Accessory options available are the PS-55