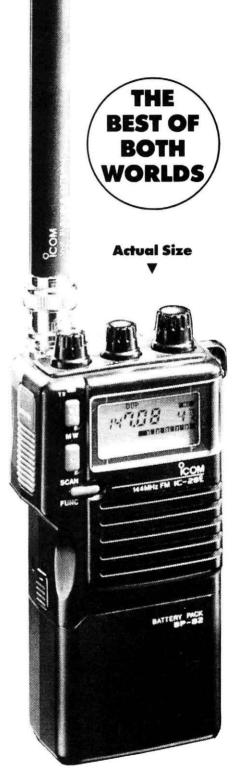

## THE NEW IC-2SE, **SIMPLE OR MULTI-FUNCTION** 144 MHz FM TRANSCEIVER

Icom's tradition of building high quality reliable handhelds continues with the IC-2SE an incredibly compact handheld designed with features that exceed larger, bulky handhelds. The IC-2SE proves that superior quality comes in all sizes.

#### Slim and unbelievably compact.

The IC-2SE measures only 49(W) x 103.5(H) x 33(D)\* mm with the BP-82 Battery Pack. Hold the IC-2SE in your hand to truly appreciate its miniature size. Weighing just 270g† with the BP-82, the IC-2SE will easily fit anywhere – on belts in shirt pockets, handbags, etc. \*1.9(W) x 4(H) x 1.3(D) in. † 9.5 oz.

#### Simple design for operating convenience.

Even with its tremendous versatility and a wide variety of functions, the IC-2SE is easy to use. All functions are performed by a total of just six switches and three controls. The IC2SE includes both simple and multi-function modes. The result is two transceivers in one: both an easy-operation and multi-function transceiver. Simple mode ensures totally error-free operations. Multi-function mode allows you a variety of function settings depending on your operating requirements.

#### Other advanced features:

Reduced size doesn't have to mean reduced quality. The IC-2SE proves this with a wide variety of advanced functions.

- Tuning control on the top panel for quick QSYing.
- Monitor function that allows checking of the input frequency of a repeater.
  Function display that clearly shows all information required for operations.
- Splash resistant design and durable aluminum die-cast rear panel for dependable outdoor operations.