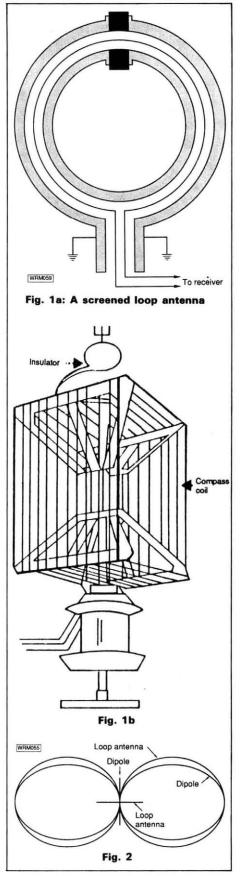

universal solution is to screen the loop as shown in Fig. 1b. **Polarisation Effect:** There is a charming simplicity to the loop analysis given earlier and which is seen a thousand

earlier and which is seen a thousand times elsewhere in radio literature. If you were to construct, such a loop for 3.5MHz, or indeed any frequency, then the performance will depart from that suggested by the previous analysis. In early implementations, back in 1916, some deficiencies manifested after dark and the collection of symptoms were dubbed night effect. Night effect includes inconstant and indistinct minima, and worse, wandering bearings for identified fixed services! In other areas, "aeroplane effect" was described when similar behaviour was experienced when taking bearings on high flying aircraft.



Practical Wireless, June 1989

These and other deficiencies are collectively known as polarisation effect. The problem lies not with the analysis given, but that it deals with only a vertically polarised field. In amateur practice, pure vertically polarised fields are rare. All waves incident on an amateur antenna can be regarded as mixed polarisation and sky waves. That is, the waves are descending waves, possibly at fairly large angles.

Consider now the earlier analysis with regard to the loop response to a descending horizontally polarised field broadside to the loop. Equal voltages are induced in the top and bottom of the loop, but phase shifted by the transit time across the loop-there is a net voltage. Unfortunately, the maximum of this voltage is coincident with the minima discus