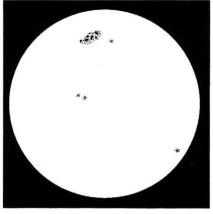

ipston-on-Stour), Ted Owen (Maldon), Fred Pallant, Ted Waring and Ern Warwick for their 28MHz beacon logs from which I compiled Fig. 7.

Greg Lovelock heard an echo on SK5TEN during at 2300 on the 13th and during the current period he, Mark Appleby and Fred Pallant experienced difficulty in reading the keying of ZS1LA.

Ern Warwick heard SK5TEN and YO2KHP give their respective locations as 10 miles ENE of Eskilstuna, Sweden and 4 miles NW of Timisoara, Romania. John Coulter logged WB9FVR on 28.255MHz using 1W and heard PY2AMI on 18.102MHz only on most days between February 26 and March 24.

Vaclav Dosoudil is the QSL manager for the Czechoslovakian beacon OK0EG and would be pleased to receive your signal reports at Horni 9, CS-76821, Kvasice, and will acknowledge with their QSL card.









www.americanradiohistory.com

During this period Ern Warwick frequently logged the beacons IK6BAK on 24.915MHz, CT3B, JA2IGY, OH2B, ZS6DN/ B, 4U1UN/B, 4X6TU/B on 14.100MHz, DK0WCY on 10.144MHz and occasionally KH6O/B and LU4AA on 14.100MHz.

#### Tropospheric

The atmospheric pressure for the period February 26 to March 25 was taken at 12 hour intervals from my barograph

charts, Fig. 6. In Maldon, Ted Owen's barometer peaked at 1025 (30.25in)and 1026mb (30.3in) on March 11 and 18 and

THE NEXT THREE DEADLINES ARE MAY 31, JUNE 28 & JULY 26 was low at 984mb (29.05in) at the end of February.

#### 934MHz

John Levesley UK-627 tells me that the next 934MHz National Field Day is on May 14 and their national contest is on October 15. John worked GY-186 in Guernsey at 160km on March 11 and h