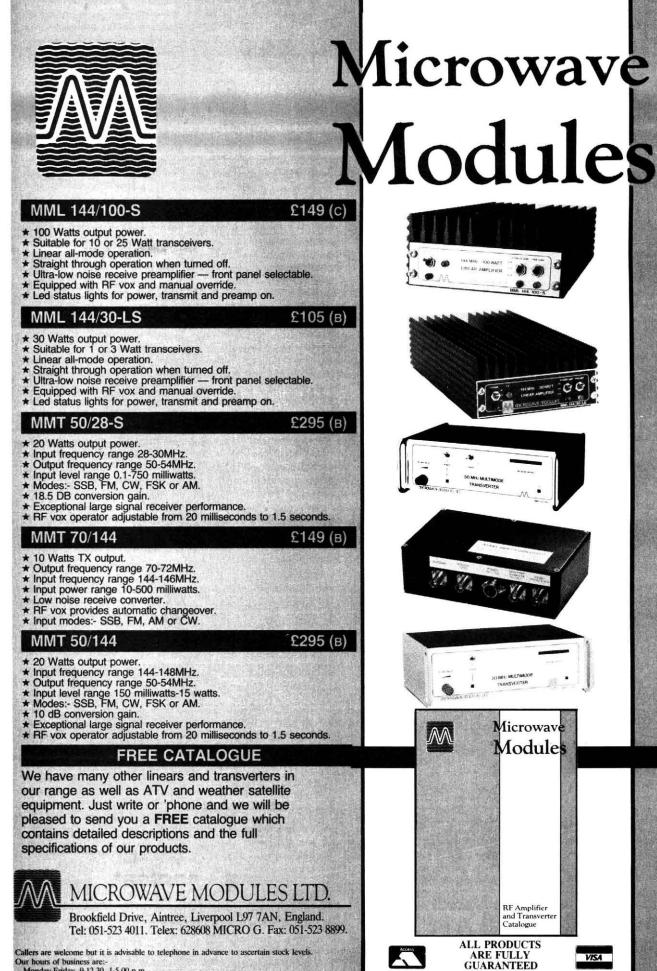

WIN...WIN...WIN...WIN...WIN...WIN...WIN...WIN...WIN...WIN...WIN...WIN...WIN...WIN...WIN...WIN...WIN...WIN...WIN...WIN...WIN...WIN...WIN...WIN...WIN...WIN...WIN...WIN...WIN...WIN...WIN...WIN...WIN...WIN...WIN...WIN...WIN...WIN...WIN...WIN...WIN...WIN...WIN...WIN...WIN...WIN...WIN...WIN...WIN...WIN...WIN...WIN...WIN...WIN...WIN...WIN...WIN...WIN...WIN...WIN...WIN...WIN...WIN...WIN...WIN...WIN...WIN...WIN...WIN...WIN...WIN...WIN...WIN...WIN...WIN...WIN...WIN...WIN...WIN...WIN...WIN...WIN...WIN...WIN...WIN...WIN...WIN...WIN...WIN...WIN...WIN...WIN...WIN...WIN...WIN...WIN...WIN...WIN...WIN...WIN...WIN...WIN...WIN...WIN...WIN...WIN...WIN...WIN...WIN...WIN...WIN...WIN...WIN...WIN...WIN...WIN...WIN...WIN...WIN...WIN...WIN...WIN...WIN...WIN...WIN...WIN...WIN...WIN...WIN...WIN...WIN...WIN...WIN...WIN...WIN...WIN...WIN...WIN...WIN...WIN...WIN...WIN...WIN...WIN...WIN...WIN...WIN...WIN...WIN...WIN...WIN...WIN...WIN...WIN...WIN...WIN...WIN...WIN...WIN...WIN...WIN...WIN...WIN...WIN...WIN...WIN...WIN...WIN...WIN...WIN...WIN...WIN...WIN...WIN...WIN...WIN...WIN...WIN...WIN...WIN...WIN...WIN...WIN...WIN...WIN...WIN...WIN...WIN...WIN...WIN...WIN...WIN...WIN...WIN...WIN...WIN...WIN...WIN...WIN...WIN...WIN...WIN...WIN...WIN...WIN...WIN...WIN...WIN...WIN...WIN...WIN...WIN...WIN...WIN...WIN...WIN...WIN...WIN...WIN...WIN...WIN...WIN...WIN...WIN...WIN...WIN...WIN...WIN...WIN...WIN...WIN...WIN...WIN...WIN...WIN...WIN...WIN...WIN...WIN...WIN...WIN...WIN...WIN...WIN...WIN...WIN...WIN...WIN...WIN...WIN...WIN...WIN...WIN...WIN...WIN...WIN...WIN...WIN...WIN...WIN...WIN...WIN...WIN...WIN...WIN...WIN...WIN...WIN...WIN...WIN...WIN...WIN...WIN...WIN...WIN...WIN...WIN...WIN...WIN...WIN...WIN...WIN...WIN...WIN...WIN...WIN...WIN...WIN...WIN...WIN...WIN...WIN...WIN...WIN...WIN...WIN...WIN...WIN...WIN...WIN...WIN...WIN.