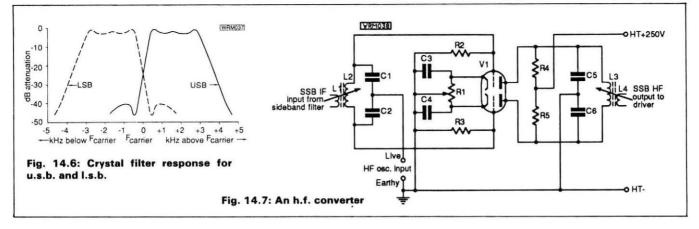

WIN...WIN...WIN...WIN...WIN...WIN...WIN...WIN...WIN...WIN...WIN...WIN...WIN...WIN...WIN...WIN...WIN...WIN...WIN...WIN...WIN...WIN...WIN...WIN...WIN...WIN...WIN...WIN...WIN...WIN...WIN...WIN...WIN...WIN...WIN...WIN...WIN...WIN...WIN...WIN...WIN...WIN...WIN...WIN...WIN...WIN...WIN...WIN...WIN...WIN...WIN...WIN...WIN...WIN...WIN...WIN...WIN...WIN...WIN...WIN...WIN...WIN...WIN...WIN...WIN...WIN...WIN...WIN...WIN...WIN...WIN...WIN...WIN...WIN...WIN...WIN...WIN...WIN...WIN...WIN...WIN...WIN...WIN...WIN...WIN...WIN...WIN...WIN...WIN...WIN...WIN...WIN...WIN...WIN...WIN...WIN...WIN...WIN...WIN...WIN...WIN...WIN...WIN...WIN...WIN...WIN...WIN...WIN...WIN...WIN...WIN...WIN...WIN...WIN...WIN...WIN...WIN...WIN...WIN...WIN...WIN...WIN...WIN...WIN...WIN...WIN...WIN...WIN...WIN...WIN...WIN...WIN...WIN...WIN...WIN...WIN...WIN...WIN...WIN...WIN...WIN...WIN...WIN...WIN...WIN...WIN...WIN...WIN...WIN...WIN...WIN...WIN...WIN...WIN...WIN...WIN...WIN...WIN...WIN...WIN...WIN...WIN...WIN...WIN...WIN...WIN...WIN...WIN...WIN...WIN...WIN...WIN...WIN...WIN...WIN...WIN...WIN...WIN...WIN...WIN...WIN...WIN...WIN...WIN...WIN...WIN...WIN...WIN...WIN...WIN...WIN...WIN...WIN...WIN...WIN...WIN...WIN...WIN...WIN...WIN...WIN...WIN...WIN...WIN...WIN...WIN...WIN...WIN...WIN...WIN...WIN...WIN...WIN...WIN...WIN...WIN...WIN...WIN...WIN...WIN...WIN...WIN...WIN...WIN...WIN...WIN...WIN...WIN...WIN...WIN...WIN...WIN...WIN...WIN...WIN...WIN...WIN...WIN...WIN...WIN...WIN...WIN...WIN...WIN...WIN...WIN...WIN...WIN...WIN...WIN...WIN...WIN...WIN...WIN...WIN...WIN...WIN...WIN...WIN...WIN...WIN...WIN...WIN...WIN...WIN...WIN...WIN...WIN...WIN...WIN...WIN...WIN...WIN...WIN...WIN...WIN...WIN...WIN...WIN...WIN...WIN...WIN...WIN...WIN...WIN...WIN...WIN...WIN...WIN...WIN...WIN...WIN...WIN...WIN...WIN...WIN...WIN...WIN...WIN...WIN...WIN...WIN.