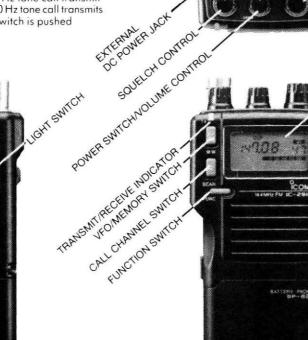

## THE NEW IC-2SE, **SIMPLE OR MULTI-FUNCTION** 144 MHz FM TRANSCEIVER

Icom's tradition of building high quality reliable handhelds continues with the IC-2SE an incredibly compact handheld designed with features that exceed larger, bulky handhelds. The IC-2SE proves that superior quality comes in all sizes.

#### Slim and unbelievably compact.

The IC-2SE measures only 49(W) x 103.5(H) x 33(D)\* mm with the BP-82 Battery Pack. Hold the IC-2SE in your hand to truly appreciate its miniature size. Weighing just 270g† with the BP-82, the IC-2SE will easily fit anywhere – on belts in shirt pockets, handbags, etc. \*1.9(W) x 4(H) x 1.3(D) in. † 9.5 oz.

#### Simple design for operating convenience.

Even with its tremendous versatility and a wide variety of functions, the IC-2SE is easy to use. All functions are performed by a total of just six switches and three controls. The IC2SE includes both simple and multi-function modes. The result is two transceivers in one: both an easy-operation and multi-function transceiver. Simple mode ensures totally error-free operations. Multi-function mode allows you a variety of function settings depending on your operating requirements.

#### Other advanced features:

Reduced size doesn't have to mean reduced quality. The IC-2SE proves this with a wide variety of advanced functions.

- Tuning control on the top panel for quick QSYing.
- Monitor function that allows checking of the input frequency of a repeater.
  Function display that clearly shows all information required for operations.
- Splash resistant design and durable aluminum die-cast rear panel for dependable outdoor operations.

#### **48 Memory Channels.**

The IC-2SE has 48 fully-programmable memory channels and one call channel. Each memory and call channel stores an operating frequency and other information required for repeater operations.

#### **Convenient Repeater Functions.**

The IC-2SE is equipped with programmable offset frequencies for accessing repeaters. All memory channels and a call channel store repeater information for your convenience. The IC-2SE includes a newly designed 1750 Hz tone call transmit function. A 1750 Hz tone call transmits when the PTT switch is pushed twice quickly.