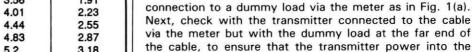

**The brains of a base station.** "Sophisticated operation" takes on new meaning in the FT-411. You get 49 memories, plus dual VFOs for quick band-hopping. Keyboard frequency entry. Automatic repeater shift. Selectable channel steps: 5/10/12.5/20/25 KHz. Programmable band scan

with upper/lower limits. Selectable memory scan. Not bad for a handheld measuring just 55(w) × 32(d) × 139(h) mm (the same size as our FT-23R Series handies).

> Friendly operation. For operating convenience, the FT-411's keypad features a "do-re-mi" audible command verification. Both the display and keypad can be backlit (brightly!) for night operation at the push of a button. A rotary channel selector allows fast manual tuning. Or key in the frequency directly. Operate VOX (with YH-2 headset option). Plus you get a battery saver to conserve power while monitoring. And a (defeatable) automatic power-off feature that shuts down your radio if you forget to turn it off!