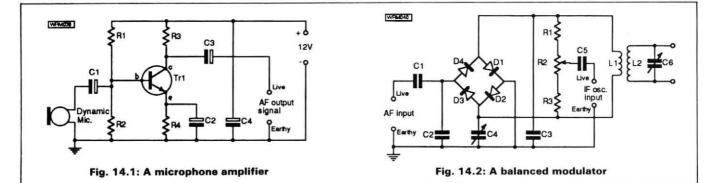

WIN...WIN...WIN...WIN...WIN...WIN...WIN...WIN...WIN...WIN...WIN...WIN...WIN...WIN...WIN...WIN...WIN...WIN...WIN...WIN...WIN...WIN...WIN...WIN...WIN...WIN...WIN...WIN...WIN...WIN...WIN...WIN...WIN...WIN...WIN...WIN...WIN...WIN...WIN...WIN...WIN...WIN...WIN...WIN...WIN...WIN...WIN...WIN...WIN...WIN...WIN...WIN...WIN...WIN...WIN...WIN...WIN...WIN...WIN...WIN...WIN...WIN...WIN...WIN...WIN...WIN...WIN...WIN...WIN...WIN...WIN...WIN...WIN...WIN...WIN...WIN...WIN...WIN...WIN...WIN...WIN...WIN...WIN...WIN...WIN...WIN...WIN...WIN...WIN...WIN...WIN...WIN...WIN...WIN...WIN...WIN...WIN...WIN...WIN...WIN...WIN...WIN...WIN...WIN...WIN...WIN...WIN...WIN...WIN...WIN...WIN...WIN...WIN...WIN...WIN...WIN...WIN...WIN...WIN...WIN...WIN...WIN...WIN...WIN...WIN...WIN...WIN...WIN...WIN...WIN...WIN...WIN...WIN...WIN...WIN...WIN...WIN...WIN...WIN...WIN...WIN...WIN...WIN...WIN...WIN...WIN...WIN...WIN...WIN...WIN...WIN...WIN...WIN...WIN...WIN...WIN...WIN...WIN...WIN...WIN...WIN...WIN...WIN...WIN...WIN...WIN...WIN...WIN...WIN...WIN...WIN...WIN...WIN...WIN...WIN...WIN...WIN...WIN...WIN...WIN...WIN...WIN...WIN...WIN...WIN...WIN...WIN...WIN...WIN...WIN...WIN...WIN...WIN...WIN...WIN...WIN...WIN...WIN...WIN...WIN...WIN...WIN...WIN...WIN...WIN...WIN...WIN...WIN...WIN...WIN...WIN...WIN...WIN...WIN...WIN...WIN...WIN...WIN...WIN...WIN...WIN...WIN...WIN...WIN...WIN...WIN...WIN...WIN...WIN...WIN...WIN...WIN...WIN...WIN...WIN...WIN...WIN...WIN...WIN...WIN...WIN...WIN...WIN...WIN...WIN...WIN...WIN...WIN...WIN...WIN...WIN...WIN...WIN...WIN...WIN...WIN...WIN...WIN...WIN...WIN...WIN...WIN...WIN...WIN...WIN...WIN...WIN...WIN...WIN...WIN...WIN...WIN...WIN...WIN...WIN...WIN...WIN...WIN...WIN...WIN...WIN...WIN...WIN...WIN...WIN...WIN...WIN...WIN...WIN...WIN...WIN...WIN...WIN...WIN...WIN...WIN...WIN...WIN...WIN...WIN...WIN...WIN.