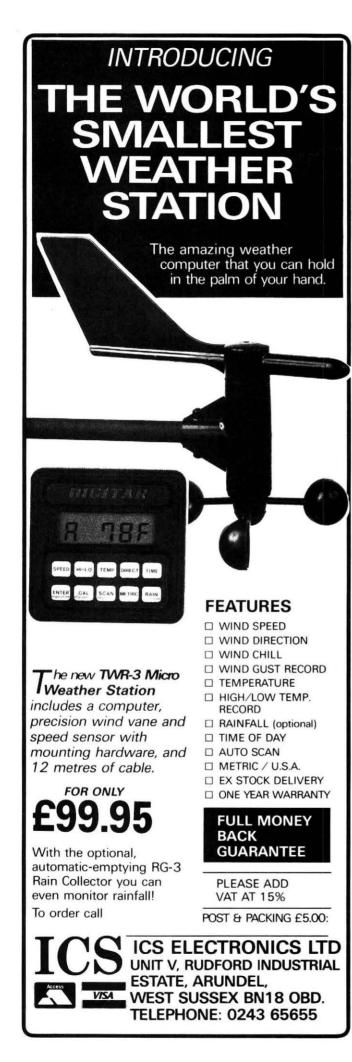

**The brains of a base station.** "Sophisticated operation" takes on new meaning in the FT-411. You get 49 memories, plus dual VFOs for quick band-hopping. Keyboard frequency entry. Automatic repeater shift. Selectable channel steps: 5/10/12.5/20/25 KHz. Programmable band scan

with upper/lower limits. Selectable memory scan. Not bad for a handheld measuring just 55(w) × 32(d) × 139(h) mm (the same size as our FT-23R Series handies).

> Friendly operation. For operating convenience, the FT-411's keypad features a "do-re-mi" audible command verification. Both the display and keypad can be backlit (brightly!) for night operation at the push of a button. A rotary channel selector allows fast manual tuning. Or key in the frequency directly. Operate VOX (with YH-2 headset option). Plus you get a battery saver to conserve power while monitoring. And a (defeatable) automatic power-off feature that shuts down your radio if you forget to turn it off!

#### High power capability.

Optional nicad packs available are FNB10, 2.5-watt, 600-mAh. FNB-12 5-watt, 500mAh pack or tiny FNB-9 2.5-watt, 200mAh pack. Or you can get 6 watts output by applying 13.8-volts DC from an external power supply.