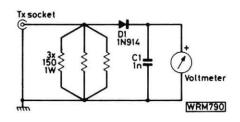

**PW QRP Contest Rules** 

Packet Radio Update - 4

Antenna Clinic Special

**Radar in the Netherlands** 

Cushcraft 40-2CD 7MHz Yagi

Roger J. Cooke G3LDI

D. W. Rollema PA0SE

Ron Stone GW2YDX