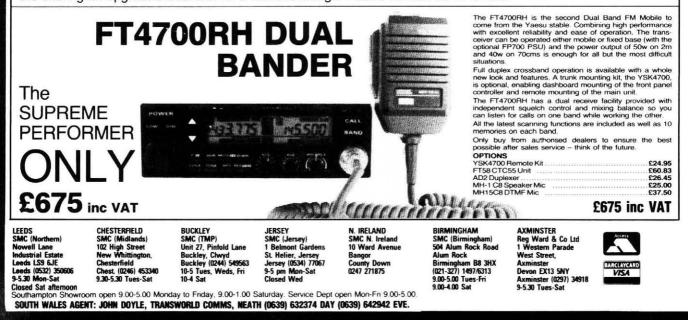

**The brains of a base station.** "Sophisticated operation" takes on new meaning in the FT-411. You get 49 memories, plus dual VFOs for quick band-hopping. Keyboard frequency entry. Automatic repeater shift. Selectable channel steps: 5/10/12.5/20/25 KHz. Programmable band scan

with upper/lower limits. Selectable memory scan. Not bad for a handheld measuring just 55(w) × 32(d) × 139(h) mm (the same size as our FT-23R Series handies).

> Friendly operation. For operating convenience, the FT-411's keypad features a "do-re-mi" audible command verification. Both the display and keypad can be backlit (brightly!) for night operation at the push of a button. A rotary channel selector allows fast manual tuning. Or key in the frequency directly. Operate VOX (with YH-2 headset option). Plus you get a battery saver to conserve power while monitoring. And a (defeatable) automatic power-off feature that shuts down your radio if you forget to turn it off!

#### High power capability.

Optional nicad packs available are FNB10, 2.5-watt, 600-mAh. FNB-12 5-watt, 500mAh pack or tiny FNB-9 2.5-watt, 200mAh pack. Or you can get 6 watts output by applying 13.8-volts DC from an external power supply.