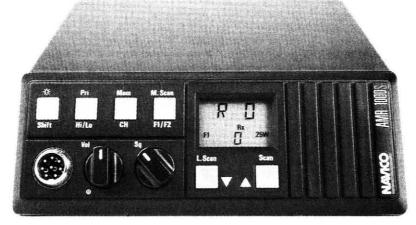

have about the contest, but please do put these on a separate sheet of paper to make the administration easier for the adjudicator.

Then it's time to sit back and await the results, a summary of which will be published in *Practical Wireless* later in the year. For a full detailed results list, send a large stamped addressed envelope with your entry. Last year this full results list was also distributed via the packet bulletin board network; did anyone receive it this way? If there's a demand, this can be done again this year.

Whether you are a newcomer to v.h.f., to contests, QRP, or an old hand at all three, I hope that the 1989 Practical Wireless QRP Contest provides you with some interesting contacts, some fun, and plenty of DX.



# The new AMR1000/S It checks out from every angle



Whichever way you look at it, the Navico AMR1000/S sets new standards in 2m mobile transceivers.

The angled, reversible control panel, together with a range of inexpensive optional mounting brackets enables installation in any vehicle, whether under or on top of the dash, either side of a central console or even from the roof.

This means the display will always face you giving total access to the controls which are spaced to allow simple, safe, mobile operation. The front mounted loudspeaker will also face you, projecting the sound toward you and not at your feet or into the dashboard.

Combine this with the most sensitive and selective receiver, an audio response tailored for today's busy band and the unique, fully automatic repeater/simplex operating facilities and you have a truly r