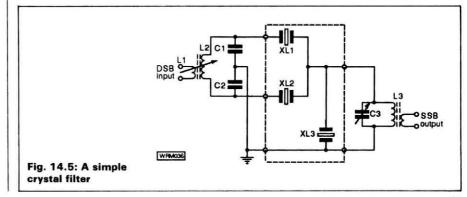

WIN...WIN...WIN...WIN...WIN...WIN...WIN...WIN...WIN...WIN...WIN...WIN...WIN...WIN...WIN...WIN...WIN...WIN...WIN...WIN...WIN...WIN...WIN...WIN...WIN...WIN...WIN...WIN...WIN...WIN...WIN...WIN...WIN...WIN...WIN...WIN...WIN...WIN...WIN...WIN...WIN...WIN...WIN...WIN...WIN...WIN...WIN...WIN...WIN...WIN...WIN...WIN...WIN...WIN...WIN...WIN...WIN...WIN...WIN...WIN...WIN...WIN...WIN...WIN...WIN...WIN...WIN...WIN...WIN...WIN...WIN...WIN...WIN...WIN...WIN...WIN...WIN...WIN...WIN...WIN...WIN...WIN...WIN...WIN...WIN...WIN...WIN...WIN...WIN...WIN...WIN...WIN...WIN...WIN...WIN...WIN...WIN...WIN...WIN...WIN...WIN...WIN...WIN...WIN...WIN...WIN...WIN...WIN...WIN...WIN...WIN...WIN...WIN...WIN...WIN...WIN...WIN...WIN...WIN...WIN...WIN...WIN...WIN...WIN...WIN...WIN...WIN...WIN...WIN...WIN...WIN...WIN...WIN...WIN...WIN...WIN...WIN...WIN...WIN...WIN...WIN...WIN...WIN...WIN...WIN...WIN...WIN...WIN...WIN...WIN...WIN...WIN...WIN...WIN...WIN...WIN...WIN...WIN...WIN...WIN...WIN...WIN...WIN...WIN...WIN...WIN...WIN...WIN...WIN...WIN...WIN...WIN...WIN...WIN...WIN...WIN...WIN...WIN...WIN...WIN...WIN...WIN...WIN...WIN...WIN...WIN...WIN...WIN...WIN...WIN...WIN...WIN...WIN...WIN...WIN...WIN...WIN...WIN...WIN...WIN...WIN...WIN...WIN...WIN...WIN...WIN...WIN...WIN...WIN...WIN...WIN...WIN...WIN...WIN...WIN...WIN...WIN...WIN...WIN...WIN...WIN...WIN...WIN...WIN...WIN...WIN...WIN...WIN...WIN...WIN...WIN...WIN...WIN...WIN...WIN...WIN...WIN...WIN...WIN...WIN...WIN...WIN...WIN...WIN...WIN...WIN...WIN...WIN...WIN...WIN...WIN...WIN...WIN...WIN...WIN...WIN...WIN...WIN...WIN...WIN...WIN...WIN...WIN...WIN...WIN...WIN...WIN...WIN...WIN...WIN...WIN...WIN...WIN...WIN...WIN...WIN...WIN...WIN...WIN...WIN...WIN...WIN...WIN...WIN...WIN...WIN...WIN...WIN...WIN...WIN...WIN...WIN...WIN...WIN...WIN...WIN...WIN...WIN...WIN...WIN...WIN...WIN.