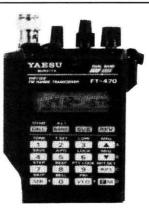

# **SMC** South Midlands Construction School Close, Chandlers Ford Ind. est., Eastleigh, Har \*FREE FINANCE - BUY NOW SAVE M

By the time you read this, you will probably have missed your opportunity to be one of the first to own one of these new incredible little Handie transceivers. Just take a look at some of the outstanding features it offers. Since its debut at the Leicester Exhibition there has been so much interest in the FT470 that we expect the demand to be high for some time, however this was bound to be inevitable since Yaesu have created yet another winner! — A word of caution, beware of FT470 lookalikes. The FT728 is a Japanese domestic model and may not meet the requirements for the UK market. And will not have the same service and spares backup of the Yaesu appointed UK distributors.

## THE NEW FT470

- Dual frequency display
- Simultaneous monitoring of both bands
- 2 VFO's and 21 memories for each band
- Automatic Repeater shift
- CTCSS encode/decode built in
- Up to 5 watts output VHF/UHF
- Multifunction scanning facilities
- 10 DTMF 15 digit autodial memories
- CTCSS paging with visual and audible alert
- Selectable power save and auto power off functions

#### ONLY AVAILABLE FROM AUTHORISED YAESU DISTRIBUTORS

Yaesu have upgraded this popular HF and VF/UHF base station transceiver. The improved version is now available with enhanced synthesiser performance and VFO tuning rate. Read Chris Lorek's review in "Ham Radio Today".