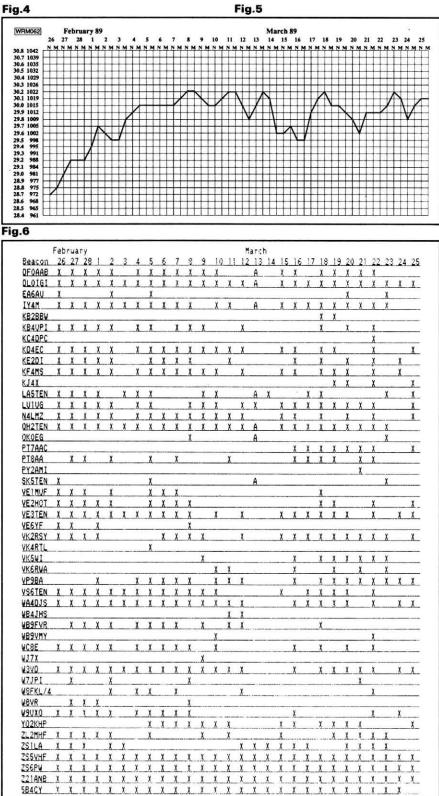

ston-on-Stour), Ted Owen (Maldon), Fred Pallant, Ted Waring and Ern Warwick for their 28MHz beacon logs from which I compiled Fig. 7.

Greg Lovelock heard an echo on SK5TEN during at 2300 on the 13th and during the current period he, Mark Appleby and Fred Pallant experienced difficulty in reading the keying of ZS1LA.

Ern Warwick heard SK5TEN and YO2KHP give their respective locations as 10 miles ENE of Eskilstuna, Sweden and 4 miles NW of Timisoara, Romania. John Coulter logged WB9FVR on 28.255MHz using 1W and heard PY2AMI on 18.102MHz only on most days between February 26 and March 24.

Vaclav Dosoudil is the QSL manager for the Czechoslovakian beacon OK0EG and would be pleased to receive your signal reports at Horni 9, CS-76821, Kvasice, and will acknowledge with their QSL card.









www.americanradiohistory.com

During this period Ern Warwick frequently logged the beacons IK6BAK on 24.915MHz, CT3B, JA2IGY, OH2B, ZS6DN/ B, 4U1UN/B, 4X6TU/B on 14.100MHz, DK0WCY on 10.144MHz and occasionally KH6O/B and LU4AA on 14.100MHz.

#### Tropospheric

The atmospheric pressure for the period February 26 to March 25 was taken at 12 hour intervals from my barograph

charts, Fig. 6. In Maldon, Ted Owen's barometer peaked at 1025 (30.25in)and 1026mb (30.3in) on March 11 and 18 and

THE NEXT THREE DEADLINES ARE MAY 31, JUNE 28 & JULY 26 was low at 984mb (29.05in) at the end of February.

#### 934MHz

John Levesley UK-627 tells me that the next 934MHz National Field Day is on May 14 and their national contest is on October 15. John worked GY-186 in Guernsey at 160km on March 11 and hea