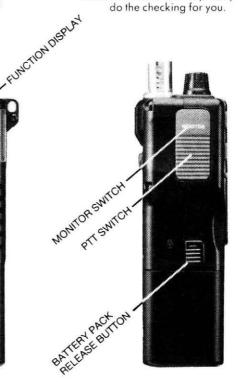

#### Simple design for operating convenience.

Even with its tremendous versatility and a wide variety of functions, the IC-2SE is easy to use. All functions are performed by a total of just six switches and three controls. The IC2SE includes both simple and multi-function modes. The result is two transceivers in one: both an easy-operation and multi-function transceiver. Simple mode ensures totally error-free operations. Multi-function mode allows you a variety of function settings depending on your operating requirements.

#### Other advanced features:

Reduced size doesn't have to mean reduced quality. The IC-2SE proves this with a wide variety of advanced functions.

- Tuning control on the top panel for quick QSYing.
- Monitor function that allows checking of the input frequency of a repeater.
  Function display that clearly shows all information required for operations.
- Splash resistant design and durable aluminum die-cast rear panel for dependable outdoor operations.

#### **Priority Watch.**

Why interrupt calls to check other stations? Priority watch monitors a specified station every five seconds while you operate on a VFO frequency. Continue with your communications and let priority watch do the checking for you.