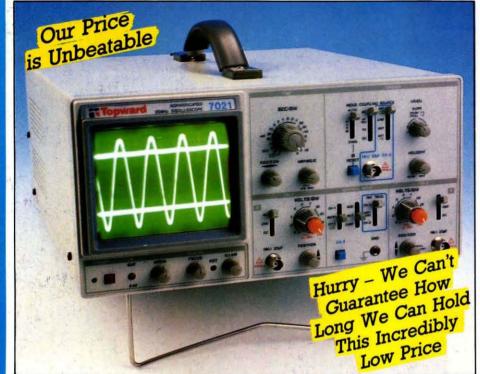

500Hz CW Filter, FL-101 250Hz CW Narrow Filter and SP-7 External Loudspeaker.

For more information on the IC-725 budget H.F. and other ICOM amateur equipment contact your nearest authorised ICOM dealer or phone us direct.

### Icom (UK) Ltd.

#### Dept PW, Sea Street, Herne Bay, Kent CT6 8LD. Tel: 0227 363859. 24 Hour.

 Helpline: Telephone us free-of-charge on 0800 521145. Mon-Fri 09.00-13.00 and 14.00-17.30. This service is strictly for obtaining information about or ordering icom equipment. We regret this cannot be used by dealers or for repair enquiries and parts orders, thank you.

 Datapost: Despatch on same day whenever possible.

 Access & Barclaycard: Telephone orders taken by our mail order dept, instant credit & interest-free H.P.



## Superb Triple-Trace 20MHz Oscilloscope



Precision laboratory oscilloscope. 3 Channels - 3 Trace.

Sensitive vertical amplifier 1mV/div allows very low level signals to be easily observed. 150mm rectangular CRT has internal graticule to eliminate parallax error.

X-Y mode allows Lissajous patterns to be produced and phase shift measured. TV sync separator allows measurement of video signals.

20ns/div sweep rate makes fast signals observable.

Algebraic operation allows sum or difference of Channel 1 and 2 to be displayed. Stable triggering of both channels even with different frequencies is easy to achieve. 50mV/div output from Ch 1 available to drive external instrument e.g. frequency counter. A hold-off function permits triggering of complex signals and aperiodic pulse waveforms.



## 40MHz Triple-Trace Oscilloscope





su