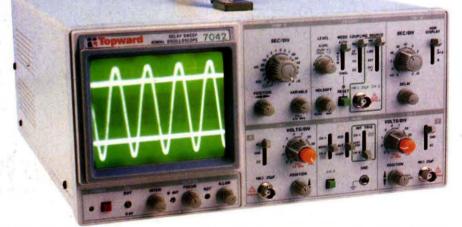

pe



Precision laboratory oscilloscope. 3 Channels - 3 Trace.

Sensitive vertical amplifier 1mV/div allows very low level signals to be easily observed. 150mm rectangular CRT has internal graticule to eliminate parallax error.

X-Y mode allows Lissajous patterns to be produced and phase shift measured. TV sync separator allows measurement of video signals.

20ns/div sweep rate makes fast signals observable.

Algebraic operation allows sum or difference of Channel 1 and 2 to be displayed. Stable triggering of both channels even with different frequencies is easy to achieve. 50mV/div output from Ch 1 available to drive external instrument e.g. frequency counter. A hold-off function permits triggering of complex signals and aperiodic pulse waveforms.



## 40MHz Triple-Trace Oscilloscope





super bright 12kV tube even at the highest



| Order C   | oupon | Send to P        | O. Box 3, Rayleigh | h, SS68LR |
|-----------|-------|------------------|--------------------|-----------|
| Qty.      | D     | escription       | Code               | Price     |
| 0         |       |                  |                    |           |
| -         |       |                  | Add carriage       | 50p       |
| Name      |       |                  | Total              |           |
|           |       |                  |                    |           |
| Address   |       |                  |                    |           |
| Address   |       |                  | Post Code          |           |
|           |       | it my Credit Car |                    | ofgoods   |
| authorise