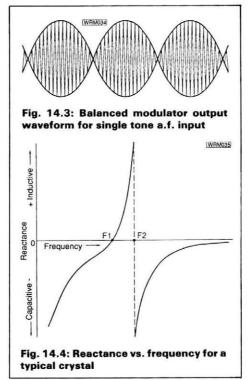

WIN...WIN...WIN...WIN...WIN...WIN...WIN...WIN...WIN...WIN...WIN...WIN...WIN...WIN...WIN...WIN...WIN...WIN...WIN...WIN...WIN...WIN...WIN...WIN...WIN...WIN...WIN...WIN...WIN...WIN...WIN...WIN...WIN...WIN...WIN...WIN...WIN...WIN...WIN...WIN...WIN...WIN...WIN...WIN...WIN...WIN...WIN...WIN...WIN...WIN...WIN...WIN...WIN...WIN...WIN...WIN...WIN...WIN...WIN...WIN...WIN...WIN...WIN...WIN...WIN...WIN...WIN...WIN...WIN...WIN...WIN...WIN...WIN...WIN...WIN...WIN...WIN...WIN...WIN...WIN...WIN...WIN...WIN...WIN...WIN...WIN...WIN...WIN...WIN...WIN...WIN...WIN...WIN...WIN...WIN...WIN...WIN...WIN...WIN...WIN...WIN...WIN...WIN...WIN...WIN...WIN...WIN...WIN...WIN...WIN...WIN...WIN...WIN...WIN...WIN...WIN...WIN...WIN...WIN...WIN...WIN...WIN...WIN...WIN...WIN...WIN...WIN...WIN...WIN...WIN...WIN...WIN...WIN...WIN...WIN...WIN...WIN...WIN...WIN...WIN...WIN...WIN...WIN...WIN...WIN...WIN...WIN...WIN...WIN...WIN...WIN...WIN...WIN...WIN...WIN...WIN...WIN...WIN...WIN...WIN...WIN...WIN...WIN...WIN...WIN...WIN...WIN...WIN...WIN...WIN...WIN...WIN...WIN...WIN...WIN...WIN...WIN...WIN...WIN...WIN...WIN...WIN...WIN...WIN...WIN...WIN...WIN...WIN...WIN...WIN...WIN...WIN...WIN...WIN...WIN...WIN...WIN...WIN...WIN...WIN...WIN...WIN...WIN...WIN...WIN...WIN...WIN...WIN...WIN...WIN...WIN...WIN...WIN...WIN...WIN...WIN...WIN...WIN...WIN...WIN...WIN...WIN...WIN...WIN...WIN...WIN...WIN...WIN...WIN...WIN...WIN...WIN...WIN...WIN...WIN...WIN...WIN...WIN...WIN...WIN...WIN...WIN...WIN...WIN...WIN...WIN...WIN...WIN...WIN...WIN...WIN...WIN...WIN...WIN...WIN...WIN...WIN...WIN...WIN...WIN...WIN...WIN...WIN...WIN...WIN...WIN...WIN...WIN...WIN...WIN...WIN...WIN...WIN...WIN...WIN...WIN...WIN...WIN...WIN...WIN...WIN...WIN...WIN...WIN...WIN...WIN...WIN...WIN...WIN...WIN...WIN...WIN...WIN...WIN...WIN...WIN...WIN...WIN...WIN...WIN...WIN...WIN.