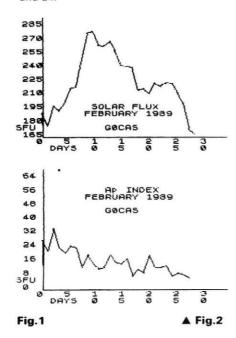

he high frequencies and a spectacular display of the aurora here in Auckland," and continued, "A photograph of the large sunspot group, said to be 15 times the size of the earth, also appeared in the *New Zealand Herald.*" Since March 14, Harry has learnt about several solar flares and loud bursts of solar noise on the 28, 21 and 14MHz bands.

#### Magnetic

"The month was generally unsettled, with the most disturbed on the 3rd," reports Neil Clarke who printed the Ap index for February in Fig.2b. The magnetometer used by **Karl Lewis** (Saltash) recorded storm periods on days 1, 2, 3 and at 0700 on the 28th and very unsettled during the evenings of 4, 12 and 15 and unsettled after 0800 on 25, 26 and 27. Ron Livesey's "jam jar" magnetometer was disturbed on days 1, 2, 3, 5, 9, 11 and 24.



#### www.americanradiohistory.com

#### Aurora

Ron Livesey, the auroral co-ordinator for the British Astronomical Association, received reports of aurora, described as "active forms", "glows", "glows and arcs" and "quiet arc" on each night from February 1 to 12 from observers in central and northern Scotland and north Dakota, RAF Kinloss and Weather Station Lima. Doug Smillie and Roger Stapleton told Ron about the radio aurora they logged on the 3rd. Simon Hamer (New Radnor) reports that around 1200 on the 12th, he heard "very echoey" signals from the BBC World Service on 25.750MHz, Radio Denmark 25.850MHz, Radio France International -25.820MHz and Radio Norway International on 25.730MHz.

We never know what the sun has in store and last November, I told you about the activity from a gi