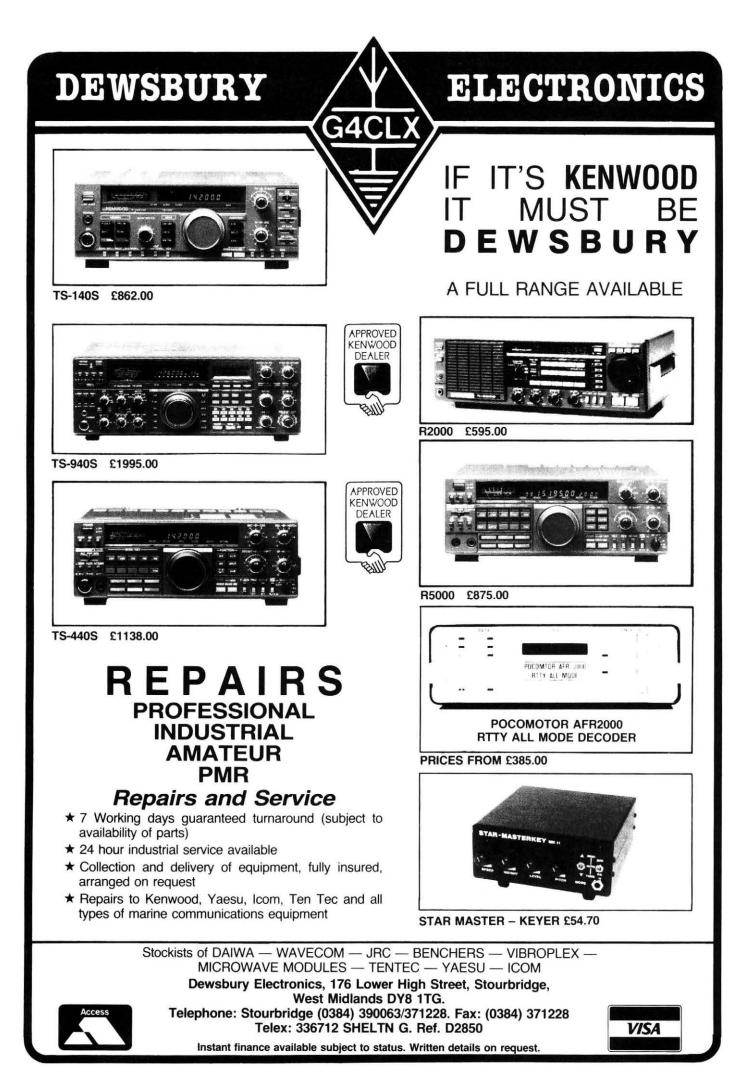

directional microphone gives the distinctive quality that hand mics just can't match. Works with any rig and includes up/down controls.

AM-503G As above but with speech compressor. £65.95

### **NEW! 730V-1 HF ANTENNA**

Designed for DX operation on 10, 15, 20, and 40 metres, this aerial is highly efficient and yet easy to install in most situations Full 1kw rating on SSB and full bandwidth performance at the 2:1 VSR points. No radials and single pole support point makes it ideal for even small OTH's. The robust

construction and simple assembly makes this antenna a delight to use. Dimensions: Each element = 5.8m; Total span = 8.3m; Total height = 4.1m from base point to element tip line. 2" mast mounting and full instructions. **£149. Carriage £6 via Securicor.** 

150LLL 225MLL CODIEN



Practical Wireless, June 1989



## WRITE ON...the page where you have your say



## CW at Sea

I came across the April issue of your excellent magazine and was very interested to read the various opinions expressed regarding the use of Morse telegraphy by radio amateurs and its requirement for the Class A licence.

I am currently employed as a Marine Radio Officer and work daily with all modes of communication including c.w., s.s.b., RTTY and SATCOM on a wide variety of ships.

It is clear to me that whatever the International Maritime Organisation may like to believe, the fact is that a large amount of traffic is still exchanged using the c.w. mode, particularly so since the large number of ships registered in third world countries are only fitted with c.w., and it is cheaper to pay a