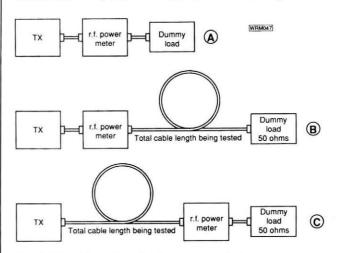

**The brains of a base station.** "Sophisticated operation" takes on new meaning in the FT-411. You get 49 memories, plus dual VFOs for quick band-hopping. Keyboard frequency entry. Automatic repeater shift. Selectable channel steps: 5/10/12.5/20/25 KHz. Programmable band scan

with upper/lower limits. Selectable memory scan. Not bad for a handheld measuring just 55(w) × 32(d) × 139(h) mm (the same size as our FT-23R Series handies).

> Friendly operation. For operating convenience, the FT-411's keypad features a "do-re-mi" audible command verification. Both the display and keypad can be backlit (brightly!) for night operation at the push of a button. A rotary channel selector allows fast manual tuning. Or key in the frequency directly. Operate VOX (with YH-2 headset option). Plus you get a battery saver to conserve power while monitoring. And a (defeatable) automatic power-off feature that shuts down your radio if you forget to turn it off!