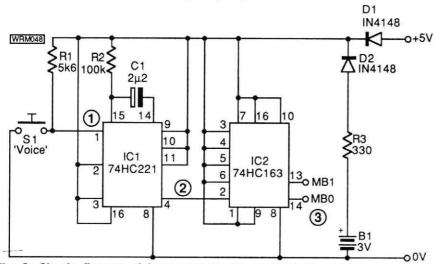

WIN...WIN...WIN...WIN...WIN...WIN...WIN...WIN...WIN...WIN...WIN...WIN...WIN...WIN...WIN...WIN...WIN...WIN...WIN...WIN...WIN...WIN...WIN...WIN...WIN...WIN...WIN...WIN...WIN...WIN...WIN...WIN...WIN...WIN...WIN...WIN...WIN...WIN...WIN...WIN...WIN...WIN...WIN...WIN...WIN...WIN...WIN...WIN...WIN...WIN...WIN...WIN...WIN...WIN...WIN...WIN...WIN...WIN...WIN...WIN...WIN...WIN...WIN...WIN...WIN...WIN...WIN...WIN...WIN...WIN...WIN...WIN...WIN...WIN...WIN...WIN...WIN...WIN...WIN...WIN...WIN...WIN...WIN...WIN...WIN...WIN...WIN...WIN...WIN...WIN...WIN...WIN...WIN...WIN...WIN...WIN...WIN...WIN...WIN...WIN...WIN...WIN...WIN...WIN...WIN...WIN...WIN...WIN...WIN...WIN...WIN...WIN...WIN...WIN...WIN...WIN...WIN...WIN...WIN...WIN...WIN...WIN...WIN...WIN...WIN...WIN...WIN...WIN...WIN...WIN...WIN...WIN...WIN...WIN...WIN...WIN...WIN...WIN...WIN...WIN...WIN...WIN...WIN...WIN...WIN...WIN...WIN...WIN...WIN...WIN...WIN...WIN...WIN...WIN...WIN...WIN...WIN...WIN...WIN...WIN...WIN...WIN...WIN...WIN...WIN...WIN...WIN...WIN...WIN...WIN...WIN...WIN...WIN...WIN...WIN...WIN...WIN...WIN...WIN...WIN...WIN...WIN...WIN...WIN...WIN...WIN...WIN...WIN...WIN...WIN...WIN...WIN...WIN...WIN...WIN...WIN...WIN...WIN...WIN...WIN...WIN...WIN...WIN...WIN...WIN...WIN...WIN...WIN...WIN...WIN...WIN...WIN...WIN...WIN...WIN...WIN...WIN...WIN...WIN...WIN...WIN...WIN...WIN...WIN...WIN...WIN...WIN...WIN...WIN...WIN...WIN...WIN...WIN...WIN...WIN...WIN...WIN...WIN...WIN...WIN...WIN...WIN...WIN...WIN...WIN...WIN...WIN...WIN...WIN...WIN...WIN...WIN...WIN...WIN...WIN...WIN...WIN...WIN...WIN...WIN...WIN...WIN...WIN...WIN...WIN...WIN...WIN...WIN...WIN...WIN...WIN...WIN...WIN...WIN...WIN...WIN...WIN...WIN...WIN...WIN...WIN...WIN...WIN...WIN...WIN...WIN...WIN...WIN...WIN...WIN...WIN...WIN...WIN...WIN...WIN...WIN...WIN...WIN...WIN...WIN...WIN...WIN.