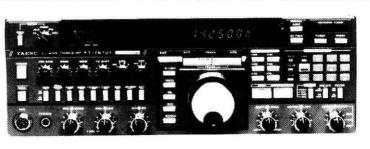

#### ONLY AVAILABLE FROM AUTHORISED YAESU DISTRIBUTORS

Yaesu have upgraded this popular HF and VF/UHF base station transceiver. The improved version is now available with enhanced synthesiser performance and VFO tuning rate. Read Chris Lorek's review in "Ham Radio Today".

- ★ ALL MODE LSB/USB, CW, FSK, AM & FM
- ★ ALL BAND Transmit, General Coverage Receive
- ★ Optional VHF/UHF units (6M, 2M & 70cms)\*
- ★ 100% DUTY CYCLE (Key down CW for 30 mins)
- ★ Built in AUTOMATIC ATU (One memory on each band)
- ★ Computer & Pocket radio compatability

**OPTIONAL ACCESSORIES** 

| 50/767  | 6M Unit 10W O/P    | £169.00 |
|---------|--------------------|---------|
| 144/767 | 2M Unit 10W 0/P    | £169.00 |
| 430/767 | 70cms Unit 10W 0/P | £215.00 |

FL7000 500W PEP HF Linear SP767 External Speaker FIF232C Computer Interface