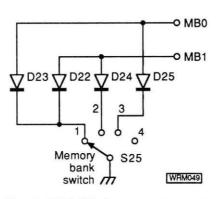

#### VOL. 65 NO. 6 ISSUE 987

Front-panel Memory Bank Switching

Understanding Feeder Loss and dBW

**Understanding Circuit Diagrams - 14** 

Win a Mizuho QRP HF Transceiver

We are sorry that, due to circumstances beyond our