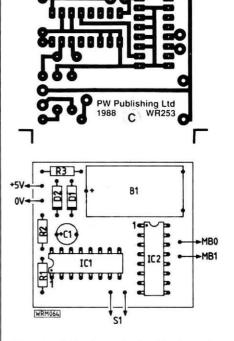

#### VOL. 65 NO. 6 ISSUE 987

Front-panel Memory Bank Switching

Understanding Feeder Loss and dBW

**Understanding Circuit Diagrams - 14** 

Win a Mizuho QRP HF Transceiver

We are sorry that, due to circumstances beyond our